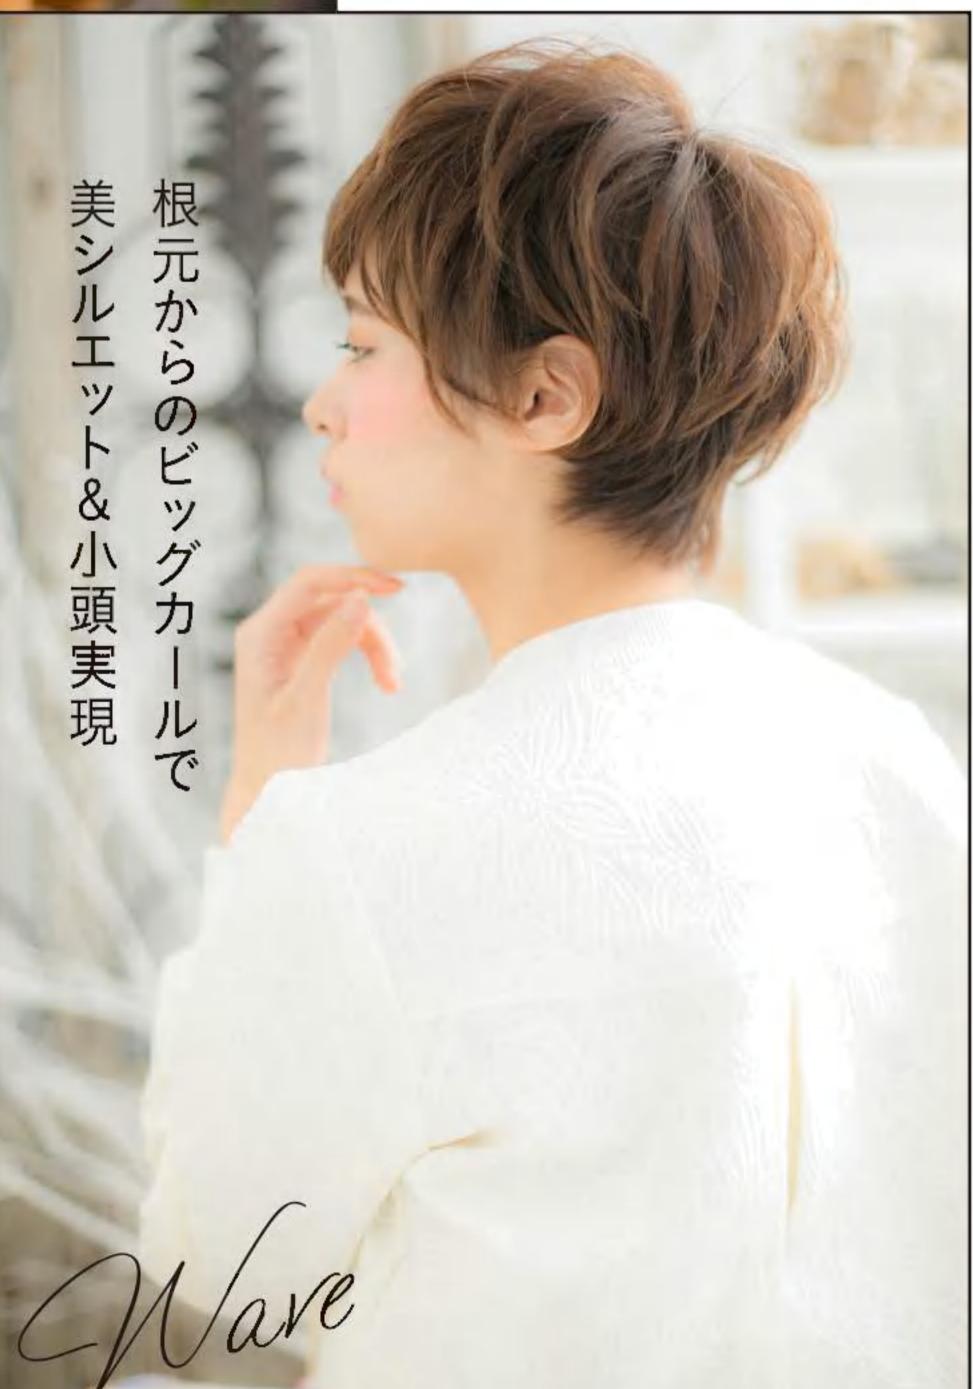

### Basic Hair Style Data

Cut 顎ラインに合わせてグラデーションでカット して、ナチュラルな丸みフォルムに。顔の面 積が小さく見えるように前髪は目にかかるく らいの長さに。耳のチラ見せで女っぽく。

Color カットでつくったやわらかな質感を引き立て るために、アッシュベースのカラーをセレク ト。ハイライトで毛束の動きをアシスト。

担当/谷本一典さん (COVER HAIR ブランドプロデューサー)