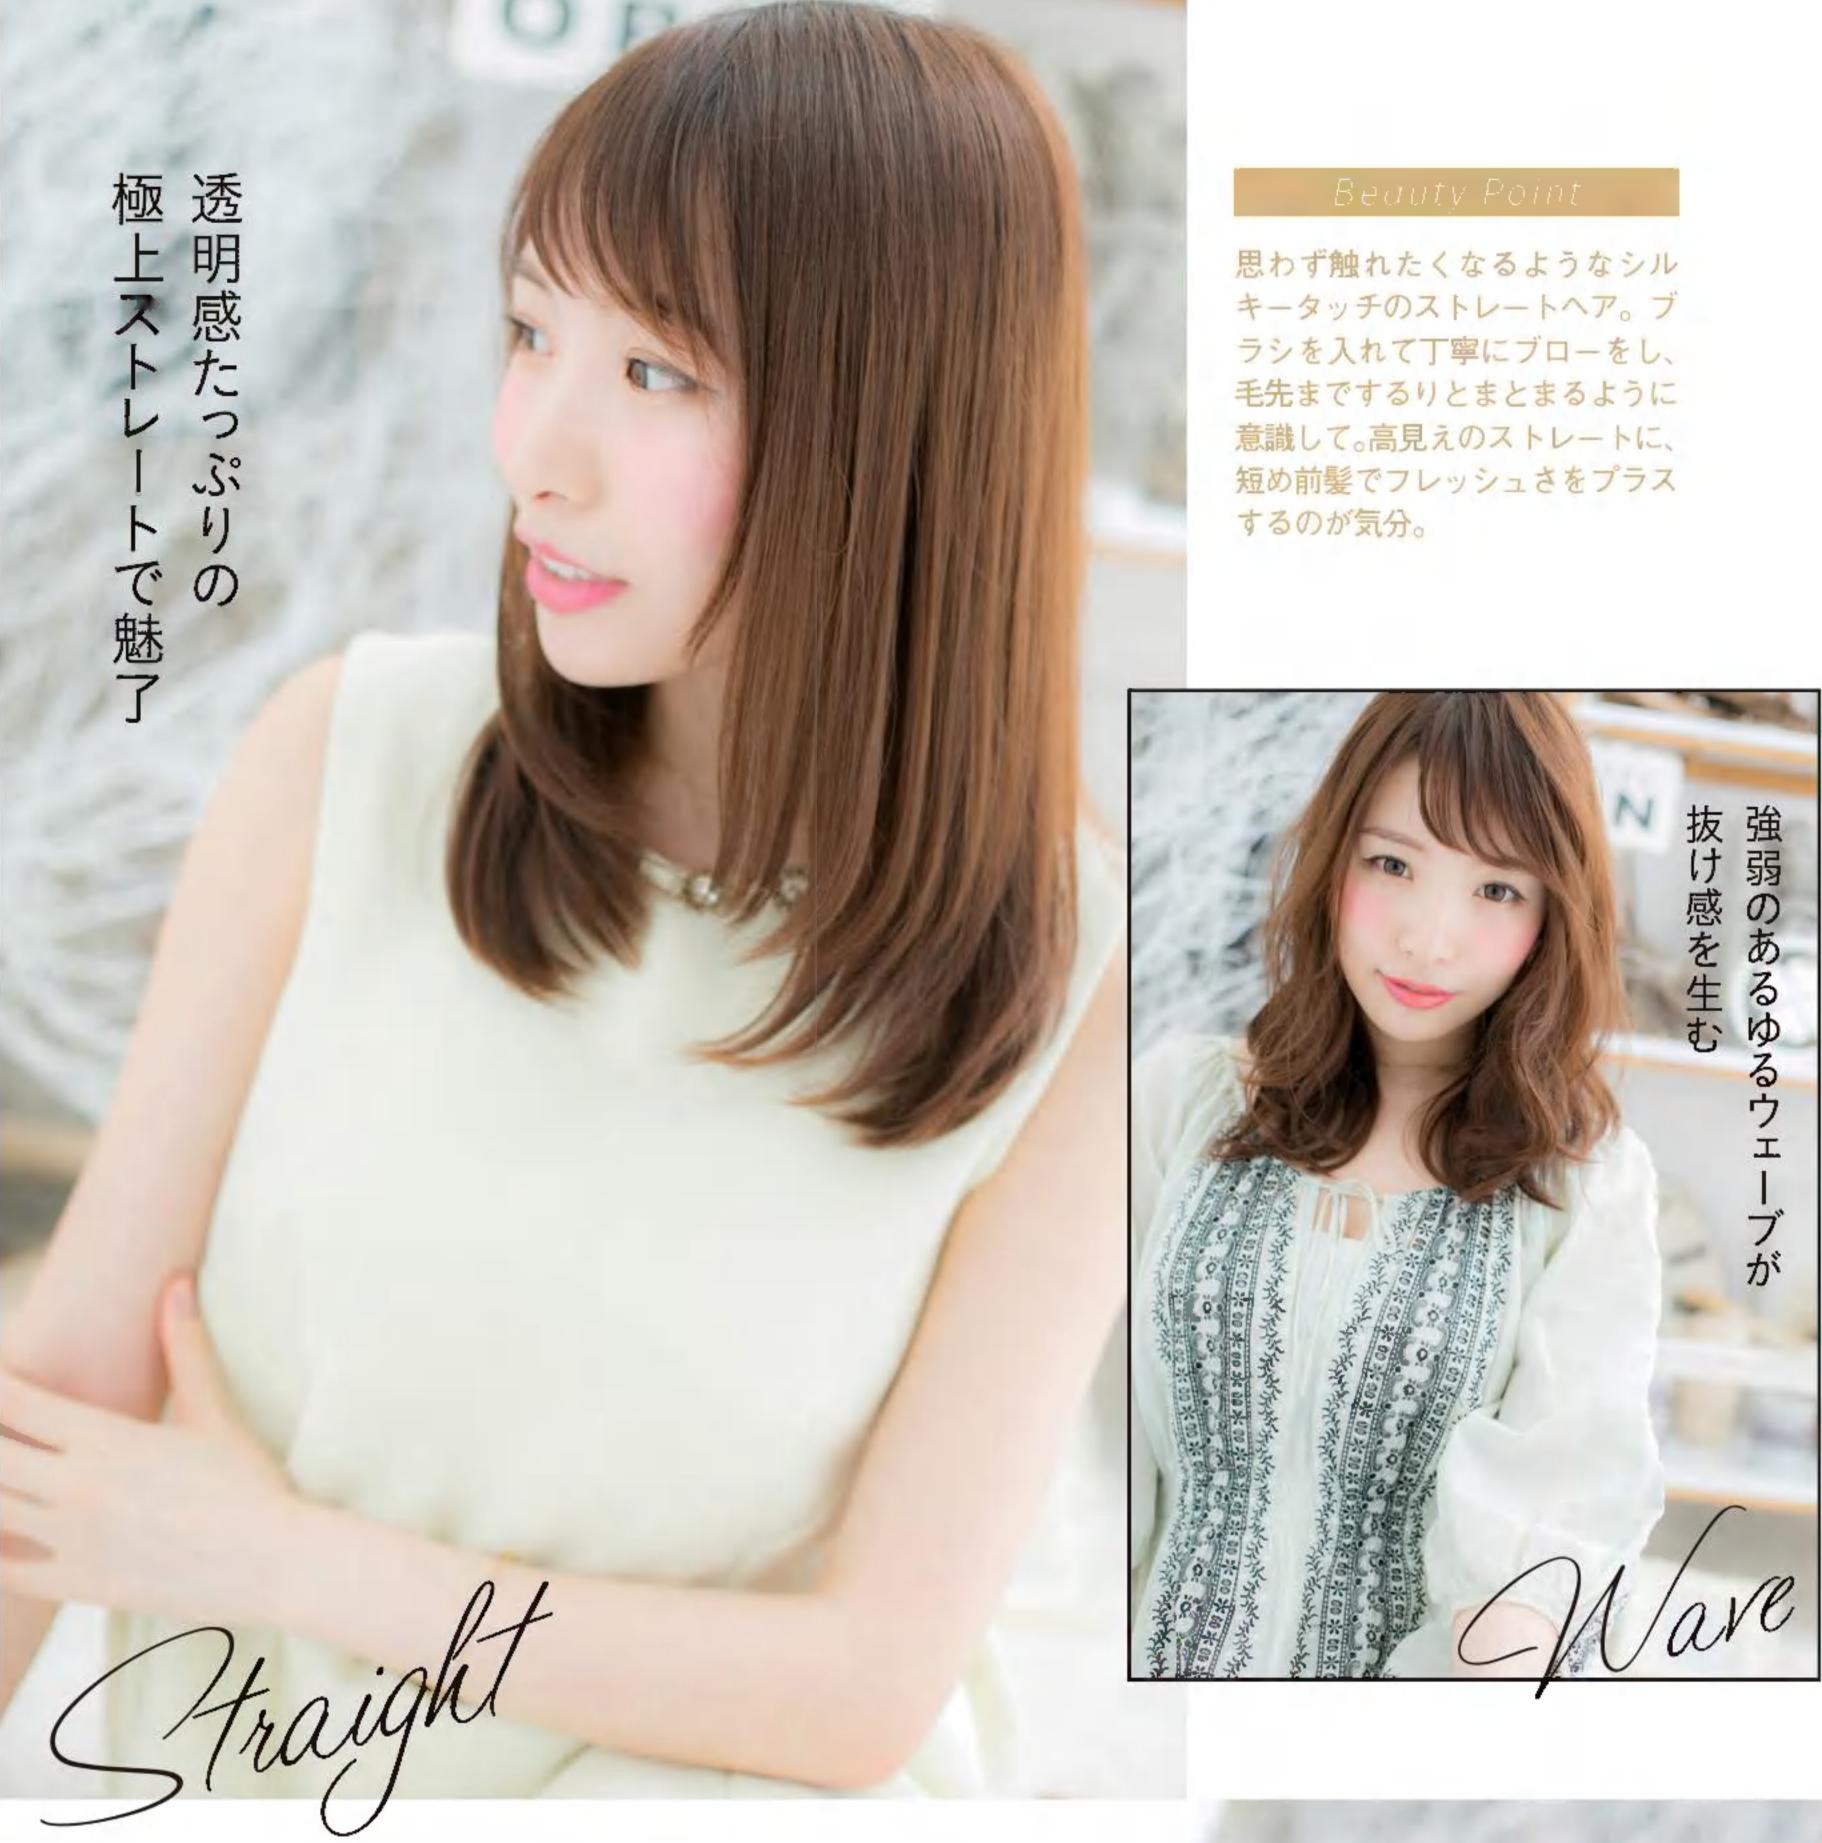

直線的なカットを生かし ナチュラルかつ 洗練された大人の女性に Natural Bob

| ace Type<br>) 〇 〇 ■ ▽ □<br>lair Type<br>賃 軟 | Basic Hair Style Data<br>Cut 肩すれすれのラインで揃えたワンレングス<br>ブがベース。角を落とすように少しだけ段<br>入れてやわらかな動きをつける。前髪はす<br>間をつくりながらカットしてシースルーに<br>Color オフィスでも浮かないようにナチュラルな<br>ラウンをセレクト。瞳の色ともマッチし、 |
|---------------------------------------------|---------------------------------------------------------------------------------------------------------------------------------------------------------------------------|
| タイリング方法は…P072                               | なじみも抜群。髪のツヤもアップ。<br>担当/山内健さん(COVER HAIR bliss北浦和店)                                                                                                                        |

重めシルエットの王道ボブスタイルです。 カットラインがきれいに見えるように ナチュラルな内巻きで仕上げています。 可愛くなりすぎないよう、 前髪はあえてストレートでおろし 束感をつくることでシャープに。

10

山岡葵さん

C

V

佐藤マリッアさん

Random Cm

ナチュラルなストレートも似合いますが、 イメージどおりで面白みに欠けるかな。 彼女が持つカッコよさを引き出すために 細いアイロンでしっかりと巻いた ウェーブヘアに。やわらかさは残したい から、毛先は内巻きにするのがポイント。