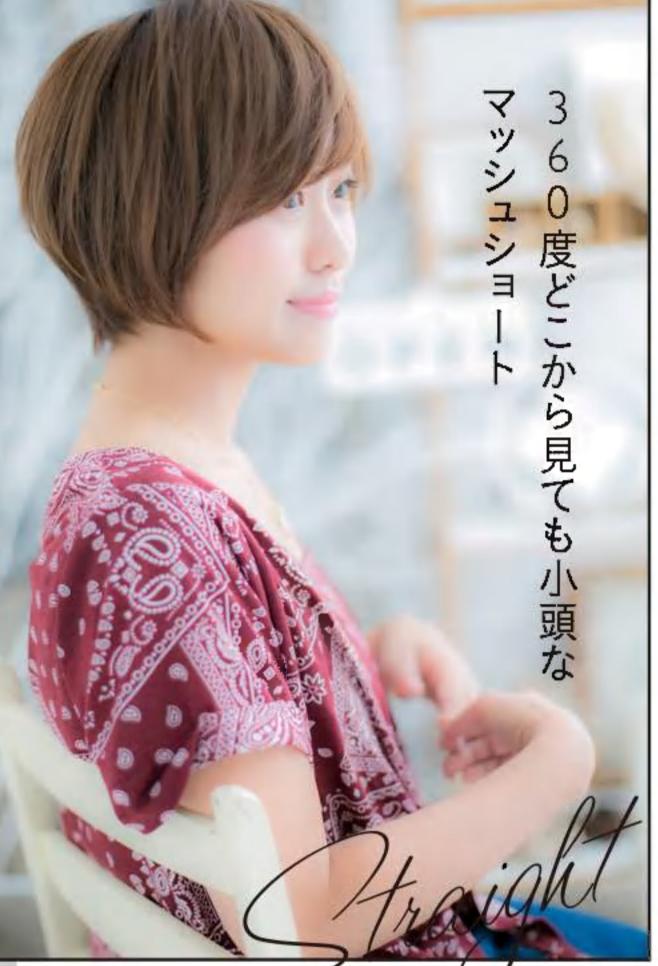

カールの重なりが誘う エアリーなフォルムが 甘い顔立ちを引き立てる

顔が小さく輪郭がシャープなので 曲線で囲み、やわらかい雰囲気に。 パッチリした目を生かすために前髪にも カールをつけて目元を強調。 ボリューミーに見えてひし形フォルムだから 全身のバランスがよく見えるんです。

Balloon Bob

| Face Type                          | Bas          | ic Hair Style Data                                                          |
|------------------------------------|--------------|-----------------------------------------------------------------------------|
| ○●○□▽□<br>Hair Type<br>髪質 軟⊶→→→→ 硬 | ウンド:<br>ベース( | 目を生かすために前髪を重視。少しラ<br>させて優しい表情に。顎ラインのボブ<br>こ空気感を出すためのレイヤーを入れ<br>カールの動きも出やすい。 |
| 毛量 少♀-♀-♀-♀<br>くせ 無●-●-♀-♀ 強       | ンドレ          | を見ながらセレクト。オレンジをブレ<br>てナチュラルなトーンに。スイートな<br>を引き立てるまろやかカラー。                    |
| スタイリング方法は…P074                     | 担当/谷本一典:     | さん                                                                          |