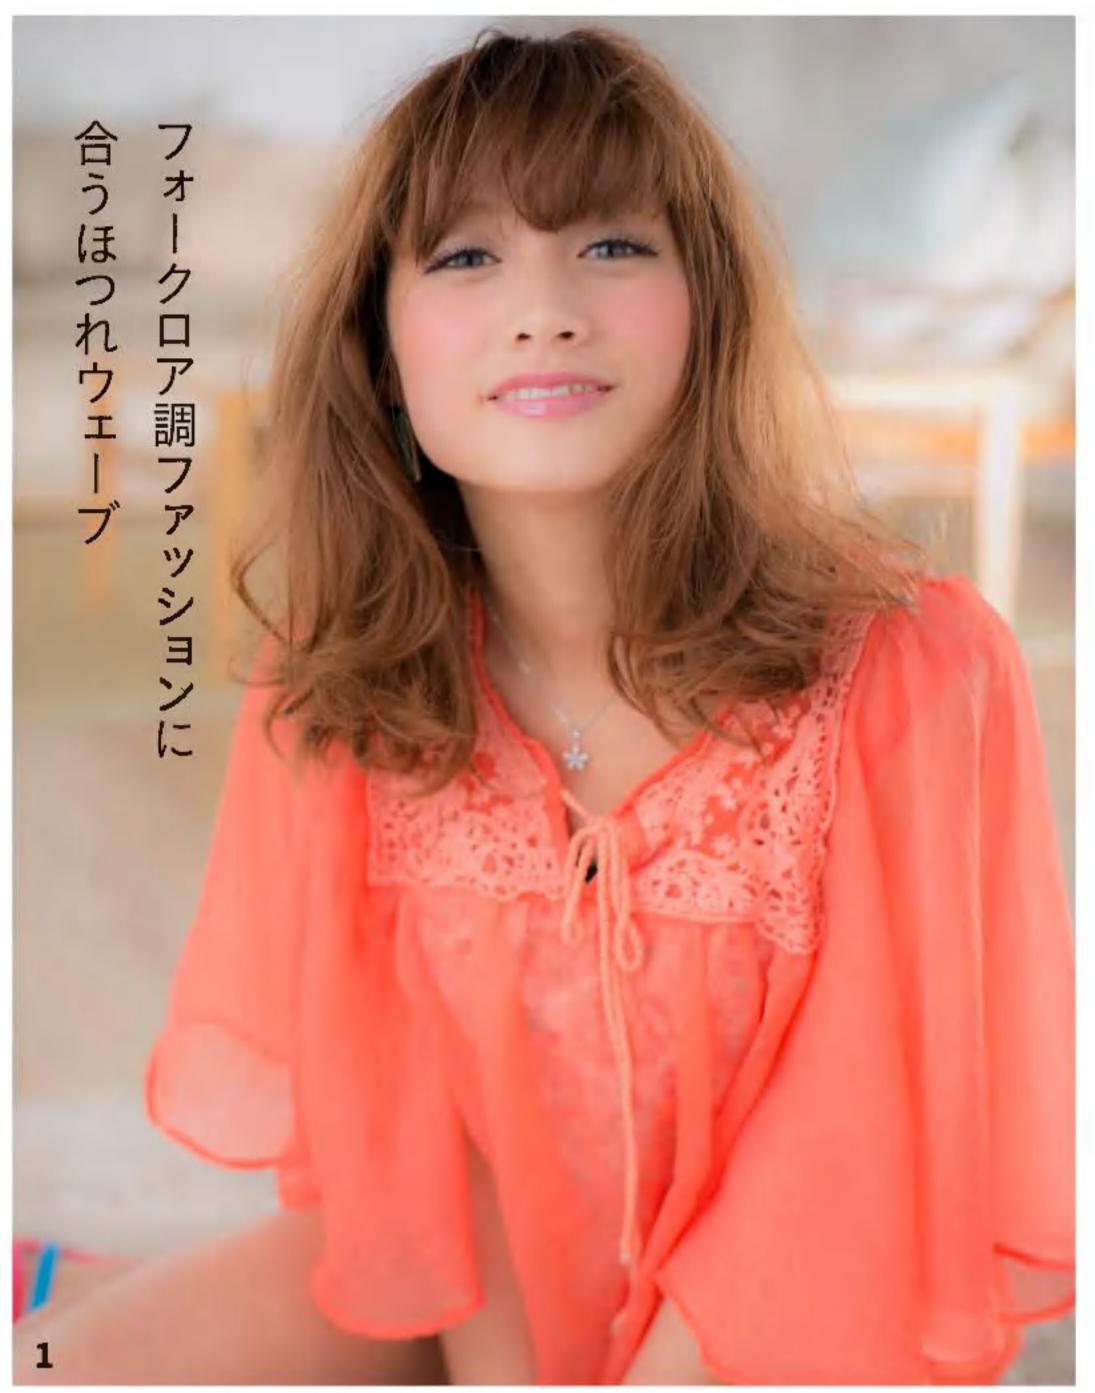

### 

NV

ウェーブヘアにしても、顔まわりを大きく 変えることはありません。お客さまのなかには 大きな変化を敬遠する人が多いからです。 彼女の場合は、可愛らしい雰囲気を壊さないよう、 ウェーブもやわらかさを重視。 しなやかな曲線を描くパーマにしました。 頬骨にかかる毛束を残し、頬の丸みをカバー。

中間から毛先に

大きなカールをつけ

Aラインシルエット

# 似合わせPOINT

| 目力を強調する前髪は<br>そのままキープ     |
|---------------------------|
| 顔まわりの毛束はタイトに<br>して顔型をカバー  |
| 可愛いイメージを損なわ<br>ないソフトなカール感 |

ストレートでもウェーブへアでも、その人の顔型や雰囲気に合わせたシルエット、髪色を提案。 ブランドプロデューサーの谷本一典さんにそのポイントを聞きました。