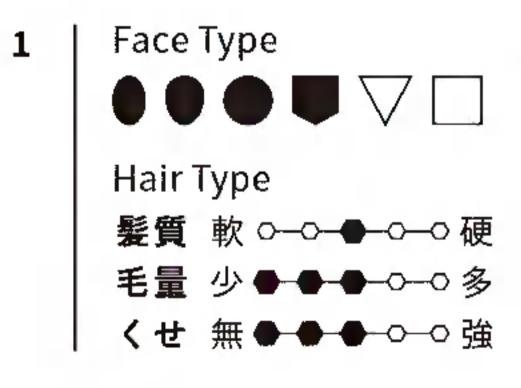

### 

NV

ウェーブヘアにしても、顔まわりを大きく 変えることはありません。お客さまのなかには 大きな変化を敬遠する人が多いからです。 彼女の場合は、可愛らしい雰囲気を壊さないよう、 ウェーブもやわらかさを重視。 しなやかな曲線を描くパーマにしました。 頬骨にかかる毛束を残し、頬の丸みをカバー。

中間から毛先に

大きなカールをつけ

Aラインシルエット

# 似合わせPOINT

| 目力を強調する前髪は<br>そのままキープ     |
|---------------------------|
| 顔まわりの毛束はタイトに<br>して顔型をカバー  |
| 可愛いイメージを損なわ<br>ないソフトなカール感 |

ストレートでもウェーブへアでも、その人の顔型や雰囲気に合わせたシルエット、髪色を提案。 ブランドプロデューサーの谷本一典さんにそのポイントを聞きました。