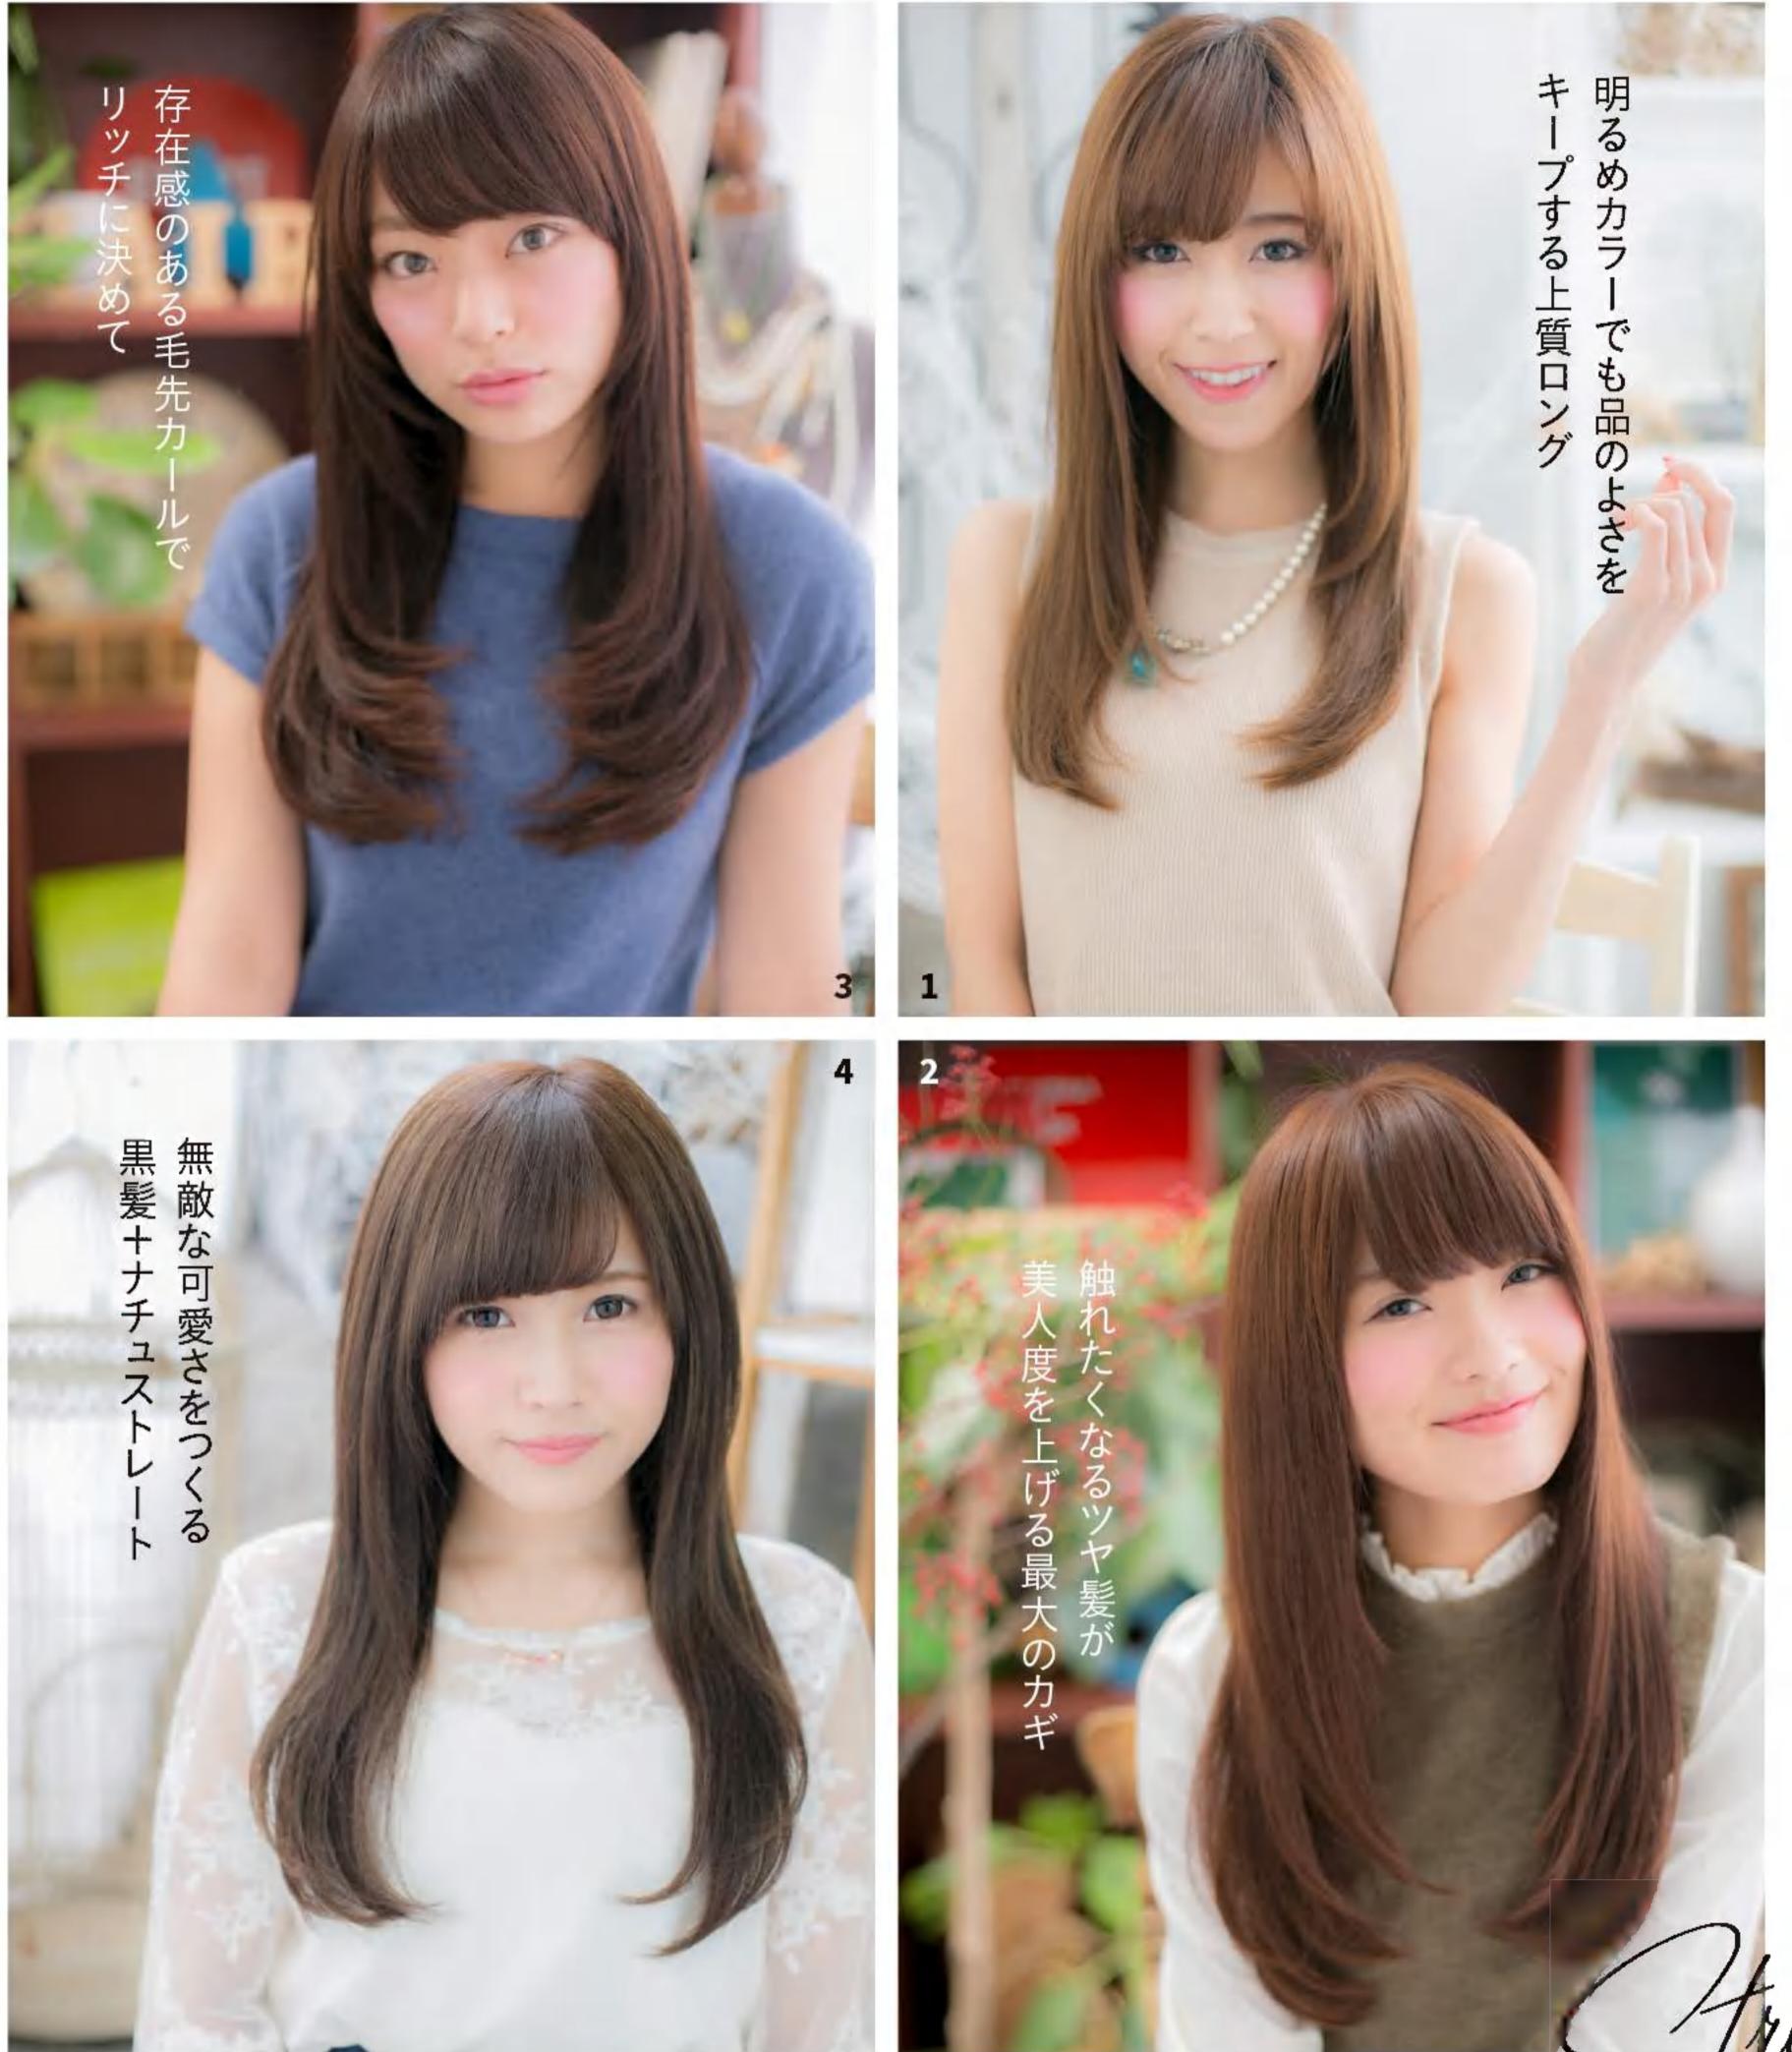

### 

NV

ウェーブヘアにしても、顔まわりを大きく 変えることはありません。お客さまのなかには 大きな変化を敬遠する人が多いからです。 彼女の場合は、可愛らしい雰囲気を壊さないよう、 ウェーブもやわらかさを重視。 しなやかな曲線を描くパーマにしました。 頬骨にかかる毛束を残し、頬の丸みをカバー。

中間から毛先に

大きなカールをつけ

Aラインシルエット

# 似合わせPOINT

| 目力を強調する前髪は<br>そのままキープ     |
|---------------------------|
| 顔まわりの毛束はタイトに<br>して顔型をカバー  |
| 可愛いイメージを損なわ<br>ないソフトなカール感 |

ストレートでもウェーブへアでも、その人の顔型や雰囲気に合わせたシルエット、髪色を提案。 ブランドプロデューサーの谷本一典さんにそのポイントを聞きました。

透け感のある前髪で シンプルなボブを 私らしい唯一無二に変える

離もがマネしやすい王道のボブディ。
 顔まわりの雰囲気はあまり変えたくない
 という希望でしたが、面長なので、縦幅を短く
 見せるために前髪は横幅を意識。
 サイドのレイヤーとつながるように
 流してすき間をつくれば、女らしさもくのと上がります。

さらに変身!

\_\_\_\_\_

1全体を横3段に分け、下段は毛先を外巻きにする。2中段と トップは波巻き。3顔まわりはフォワード巻きにしてやわら かい印象に。4ウェット系のワックスをもみ込んで整える。

スタイリングだけで印象チェンジ。 毛先をハネさせたウェーブで トレンドを取り入れてみました。 女性らしい内巻きに、カッコよさが 加わり、かえってフェミニンな服が 似合うようになりますよ。 THE OWNER OF

耳前からナチュラルな 前上がりになるようにします

傷んで薄くなっ バッサリカット

10cmほどカット。 傷んだ髪よ、 さようなら……

フォルムを整え、やわらかな 動きが出るよう調整

薄い毛先との バランスをとるため 根元から削ります

トップの根元を起こし、スプレーを ふきかけてふんわり感をキープ。

手ぐしでできた細い毛束をつまみ、 指でこすりながら浮かせる。

私に似合う美女ボブヘア

カラーやパーマなしでも、カットだけで似合わせがかないます。谷本さんの手によって、 バサバサに伸びたセミロングから、大人女性に人気のボブディへ華麗に変身!

薄くなった毛先を リカット

**玉蟲佳那さん** 定期的にカラーリングはしていた ものの、カットは4ヵ月ぶり。毛 先が傷んでスカスカ状態。前髪は 長めに残すのが希望。

カールの重なりが誘う エアリーなフォルムが 甘い顔立ちを引き立てる

顔が小さく輪郭がシャープなので 曲線で囲み、やわらかい雰囲気に。 パッチリした目を生かすために前髪にも カールをつけて目元を強調。 ボリューミーに見えてひし形フォルムだから 全身のバランスがよく見えるんです。

Balloon Bob

| Face Type                          | Bas          | ic Hair Style Data                                                          |
|------------------------------------|--------------|-----------------------------------------------------------------------------|
| ○●○□▽□<br>Hair Type<br>髪質 軟⊶→→→→ 硬 | ウンド:<br>ベース( | 目を生かすために前髪を重視。少しラ<br>させて優しい表情に。顎ラインのボブ<br>こ空気感を出すためのレイヤーを入れ<br>カールの動きも出やすい。 |
| 毛量 少♀-♀-♀-♀<br>くせ 無●-●-♀-♀ 強       | ンドレ          | を見ながらセレクト。オレンジをブレ<br>てナチュラルなトーンに。スイートな<br>を引き立てるまろやかカラー。                    |
| スタイリング方法は…P074                     | 担当/谷本一典:     | さん                                                                          |

# 美人度UPの似合わせへア

カットだけでなく、スタイリングも含めて"似合わせ"が完成します。 朝の起きたてヘアをCOVER HAIRのスタイリング術でより可愛く、きれいに変身させます。

| Face Type      |
|----------------|
| Hair Type      |
| 髮質 軟 ∽-∽-●○ 硬  |
| 毛量 少 00-●-00 多 |
| くせ 無●          |
|                |

### Basic Hair Style Data

Cut 顎ラインに合わせてグラデーションでカット して、ナチュラルな丸みフォルムに。顔の面 積が小さく見えるように前髪は目にかかるく らいの長さに。耳のチラ見せで女っぽく。

Color カットでつくったやわらかな質感を引き立て るために、アッシュベースのカラーをセレク ト。ハイライトで毛束の動きをアシスト。

担当/谷本一典さん (COVER HAIR ブランドプロデューサー)

直線的なカットを生かし ナチュラルかつ 洗練された大人の女性に Natural Bob

| ace Type<br>) 〇 〇 ■ ▽ □<br>lair Type<br>賃 軟 | Basic Hair Style Data<br>Cut 肩すれすれのラインで揃えたワンレングス<br>ブがベース。角を落とすように少しだけ段<br>入れてやわらかな動きをつける。前髪はす<br>間をつくりながらカットしてシースルーに<br>Color オフィスでも浮かないようにナチュラルな<br>ラウンをセレクト。瞳の色ともマッチし、 |
|---------------------------------------------|---------------------------------------------------------------------------------------------------------------------------------------------------------------------------|
| タイリング方法は…P072                               | なじみも抜群。髪のツヤもアップ。<br>担当/山内健さん(COVER HAIR bliss北浦和店)                                                                                                                        |

重めシルエットの王道ボブスタイルです。 カットラインがきれいに見えるように ナチュラルな内巻きで仕上げています。 可愛くなりすぎないよう、 前髪はあえてストレートでおろし 束感をつくることでシャープに。

10

山岡葵さん

C

V

佐藤マリッアさん

Random Cm

ナチュラルなストレートも似合いますが、 イメージどおりで面白みに欠けるかな。 彼女が持つカッコよさを引き出すために 細いアイロンでしっかりと巻いた ウェーブヘアに。やわらかさは残したい から、毛先は内巻きにするのがポイント。

Basic Hair Style Data

Cut ワンレングスベースでアウトラインをきれい につくり、品のよさをキープ。ウェーブが生 きてくるようにレイヤーの高さを調整。前髪 は鼻先くらいでカットして流し、色っぽく。

Color マットアッシュのナチュラルカラーで主張し すぎない個性をプラス。ウェーブにしたとき のカッコよさも引き立つ髪色。

担当/谷本一典さん (COVER HAIR ブランドプロデューサー)

ルーズなウェーブの けだるさと丸み前髪で 色っぽ可愛く

レイヤーが入っているので、ウェーブが 自然と重なりアンニュイな雰囲気に。 アイロンで巻くことでぷるんとした ウェーブになり、ツヤとやわらかさを しっかりとアピールできます。 毛先をくるんとさせた前髪で可愛さを演出。

Natural Curl

| Face Type $\bigcirc \bigcirc \bigtriangledown \bigcirc $ |
|-------------------------------------------------------------------------------------------------------------------------------------------------------------------------------------------------|
| Hair Type                                                                                                                                                                                       |
| 髮質 軟●-●                                                                                                                                                                                         |
| 毛量 少 00-●-0-0 多                                                                                                                                                                                 |
| くせ 無 ♀—♀—● ♀ 強                                                                                                                                                                                  |

# Basic Hair Style Data

- Cut トップから前髪、前髪から顎先、顎先から毛
   先までを1:1:1にすると好バランス。ハチ
   上にレイヤーを入れて、重さを残しつつ、毛
   先のみ軽さを出すカットを。
- Color 肌の白さが際立つアッシュブラウンをセレク ト。落ち着きがある色なので、ウェーブをつ けても派手にならずフェミニンな印象に。

担当/山内健さん(COVER HAIR bliss北浦和店)