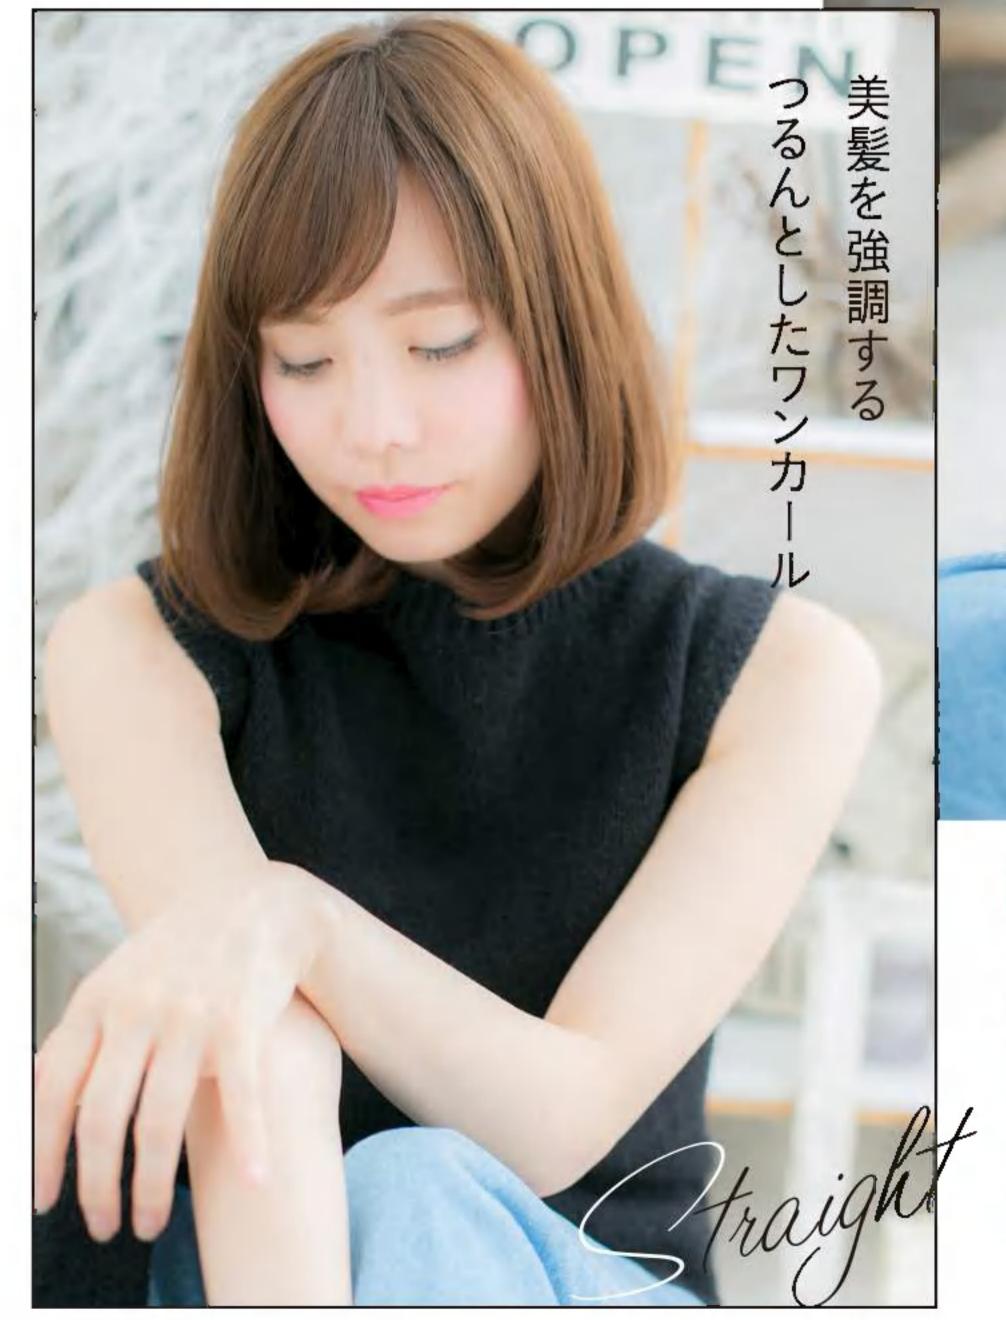

直線的なカットを生かし ナチュラルかつ 洗練された大人の女性に Natural Bob

| ace Type<br>) 〇 〇 ■ ▽ □<br>lair Type<br>賃 軟 | Basic Hair Style Data<br>Cut 肩すれすれのラインで揃えたワンレングス<br>ブがベース。角を落とすように少しだけ段<br>入れてやわらかな動きをつける。前髪はす<br>間をつくりながらカットしてシースルーに<br>Color オフィスでも浮かないようにナチュラルな<br>ラウンをセレクト。瞳の色ともマッチし、 |
|---------------------------------------------|---------------------------------------------------------------------------------------------------------------------------------------------------------------------------|
| タイリング方法は…P072                               | なじみも抜群。髪のツヤもアップ。<br>担当/山内健さん(COVER HAIR bliss北浦和店)                                                                                                                        |

Basic Hair Style Data

Cut ワンレングスベースでアウトラインをきれい につくり、品のよさをキープ。ウェーブが生 きてくるようにレイヤーの高さを調整。前髪 は鼻先くらいでカットして流し、色っぽく。

Color マットアッシュのナチュラルカラーで主張し すぎない個性をプラス。ウェーブにしたとき のカッコよさも引き立つ髪色。

担当/谷本一典さん (COVER HAIR ブランドプロデューサー)