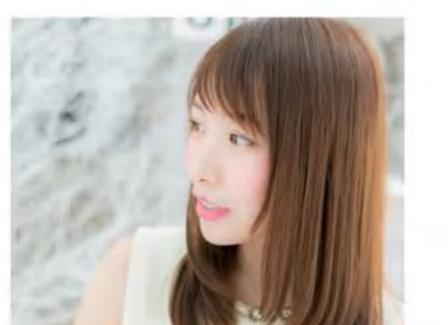

### 

NV

ウェーブヘアにしても、顔まわりを大きく 変えることはありません。お客さまのなかには 大きな変化を敬遠する人が多いからです。 彼女の場合は、可愛らしい雰囲気を壊さないよう、 ウェーブもやわらかさを重視。 しなやかな曲線を描くパーマにしました。 頬骨にかかる毛束を残し、頬の丸みをカバー。

中間から毛先に

大きなカールをつけ

Aラインシルエット

# 似合わせPOINT

| 目力を強調する前髪は<br>そのままキープ     |
|---------------------------|
| 顔まわりの毛束はタイトに<br>して顔型をカバー  |
| 可愛いイメージを損なわ<br>ないソフトなカール感 |

ストレートでもウェーブへアでも、その人の顔型や雰囲気に合わせたシルエット、髪色を提案。 ブランドプロデューサーの谷本一典さんにそのポイントを聞きました。