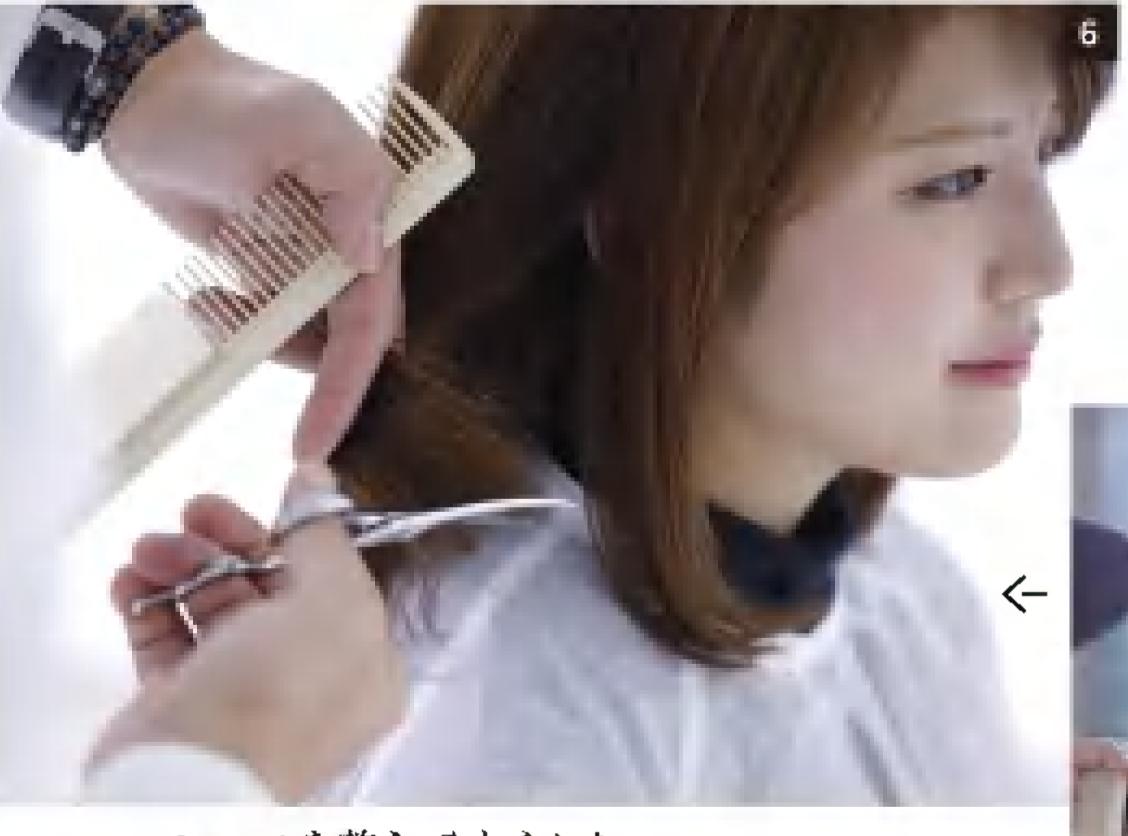

トップの根元を起こし、スプレーを ふきかけてふんわり感をキープ。

手ぐしでできた細い毛束をつまみ、 指でこすりながら浮かせる。

私に似合う美女ボブヘア

カラーやパーマなしでも、カットだけで似合わせがかないます。谷本さんの手によって、 バサバサに伸びたセミロングから、大人女性に人気のボブディへ華麗に変身!

薄くなった毛先を リカット

**玉蟲佳那さん** 定期的にカラーリングはしていた ものの、カットは4ヵ月ぶり。毛 先が傷んでスカスカ状態。前髪は 長めに残すのが希望。

カットStart!

/

N

ワックスをのばした手で根元をつか みながら手ぐしを通し、束感を出す。

ストレートアイロンでくせを伸ば し、毛先を軽く内側へ入れる。

. . .

A 1 4 7 1 1 1 4 8

. . . . .