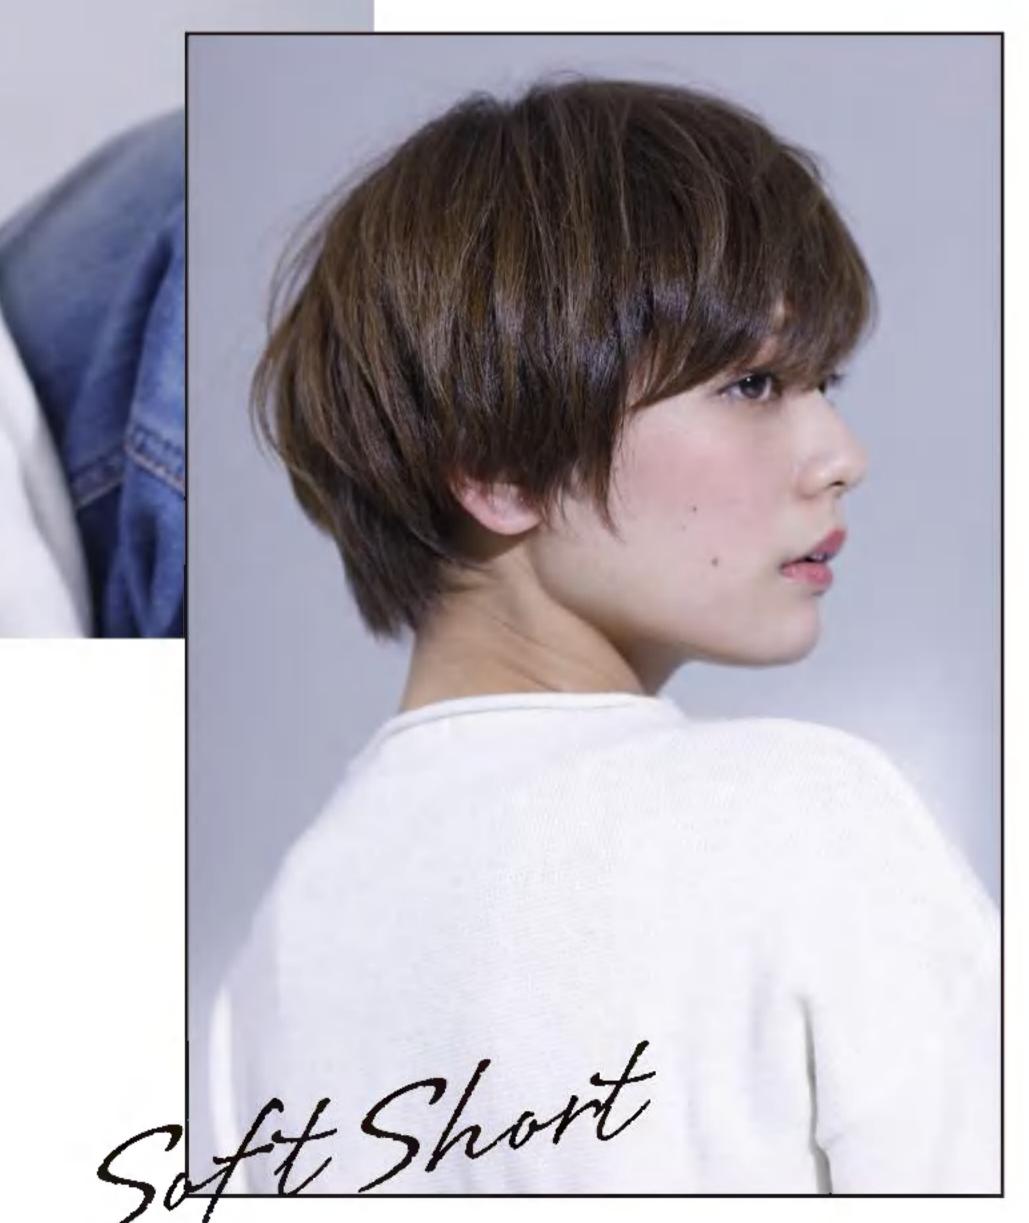

透け感のある前髪で シンプルなボブを 私らしい唯一無二に変える

離もがマネしやすい王道のボブディ。
 顔まわりの雰囲気はあまり変えたくない
 という希望でしたが、面長なので、縦幅を短く
 見せるために前髪は横幅を意識。
 サイドのレイヤーとつながるように
 流してすき間をつくれば、女らしさもくのと上がります。

さらに変身!

\_\_\_\_\_

1全体を横3段に分け、下段は毛先を外巻きにする。2中段と トップは波巻き。3顔まわりはフォワード巻きにしてやわら かい印象に。4ウェット系のワックスをもみ込んで整える。