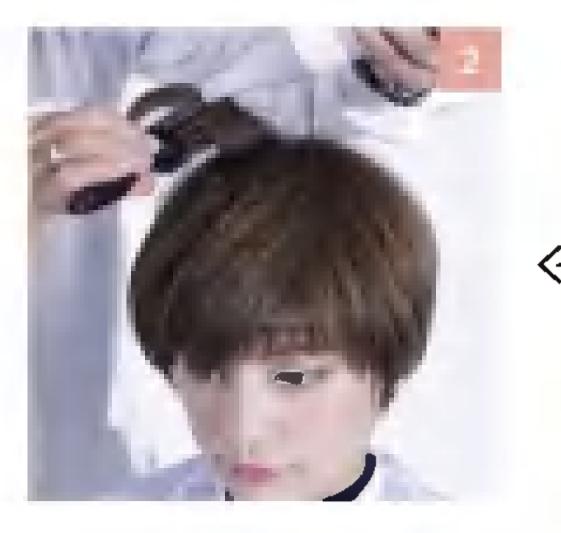

トップの根元を起こし、スプレーを ふきかけてふんわり感をキープ。

手ぐしでできた細い毛束をつまみ、 指でこすりながら浮かせる。

私に似合う美女ボブヘア

カラーやパーマなしでも、カットだけで似合わせがかないます。谷本さんの手によって、 バサバサに伸びたセミロングから、大人女性に人気のボブディへ華麗に変身!

薄くなった毛先を リカット

**玉蟲佳那さん** 定期的にカラーリングはしていた ものの、カットは4ヵ月ぶり。毛 先が傷んでスカスカ状態。前髪は 長めに残すのが希望。

カットStart!

/

N

ワックスをのばした手で根元をつか みながら手ぐしを通し、束感を出す。

ストレートアイロンでくせを伸ば し、毛先を軽く内側へ入れる。

. . .

A 1 4 7 1 1 1 4 8

. . . . .