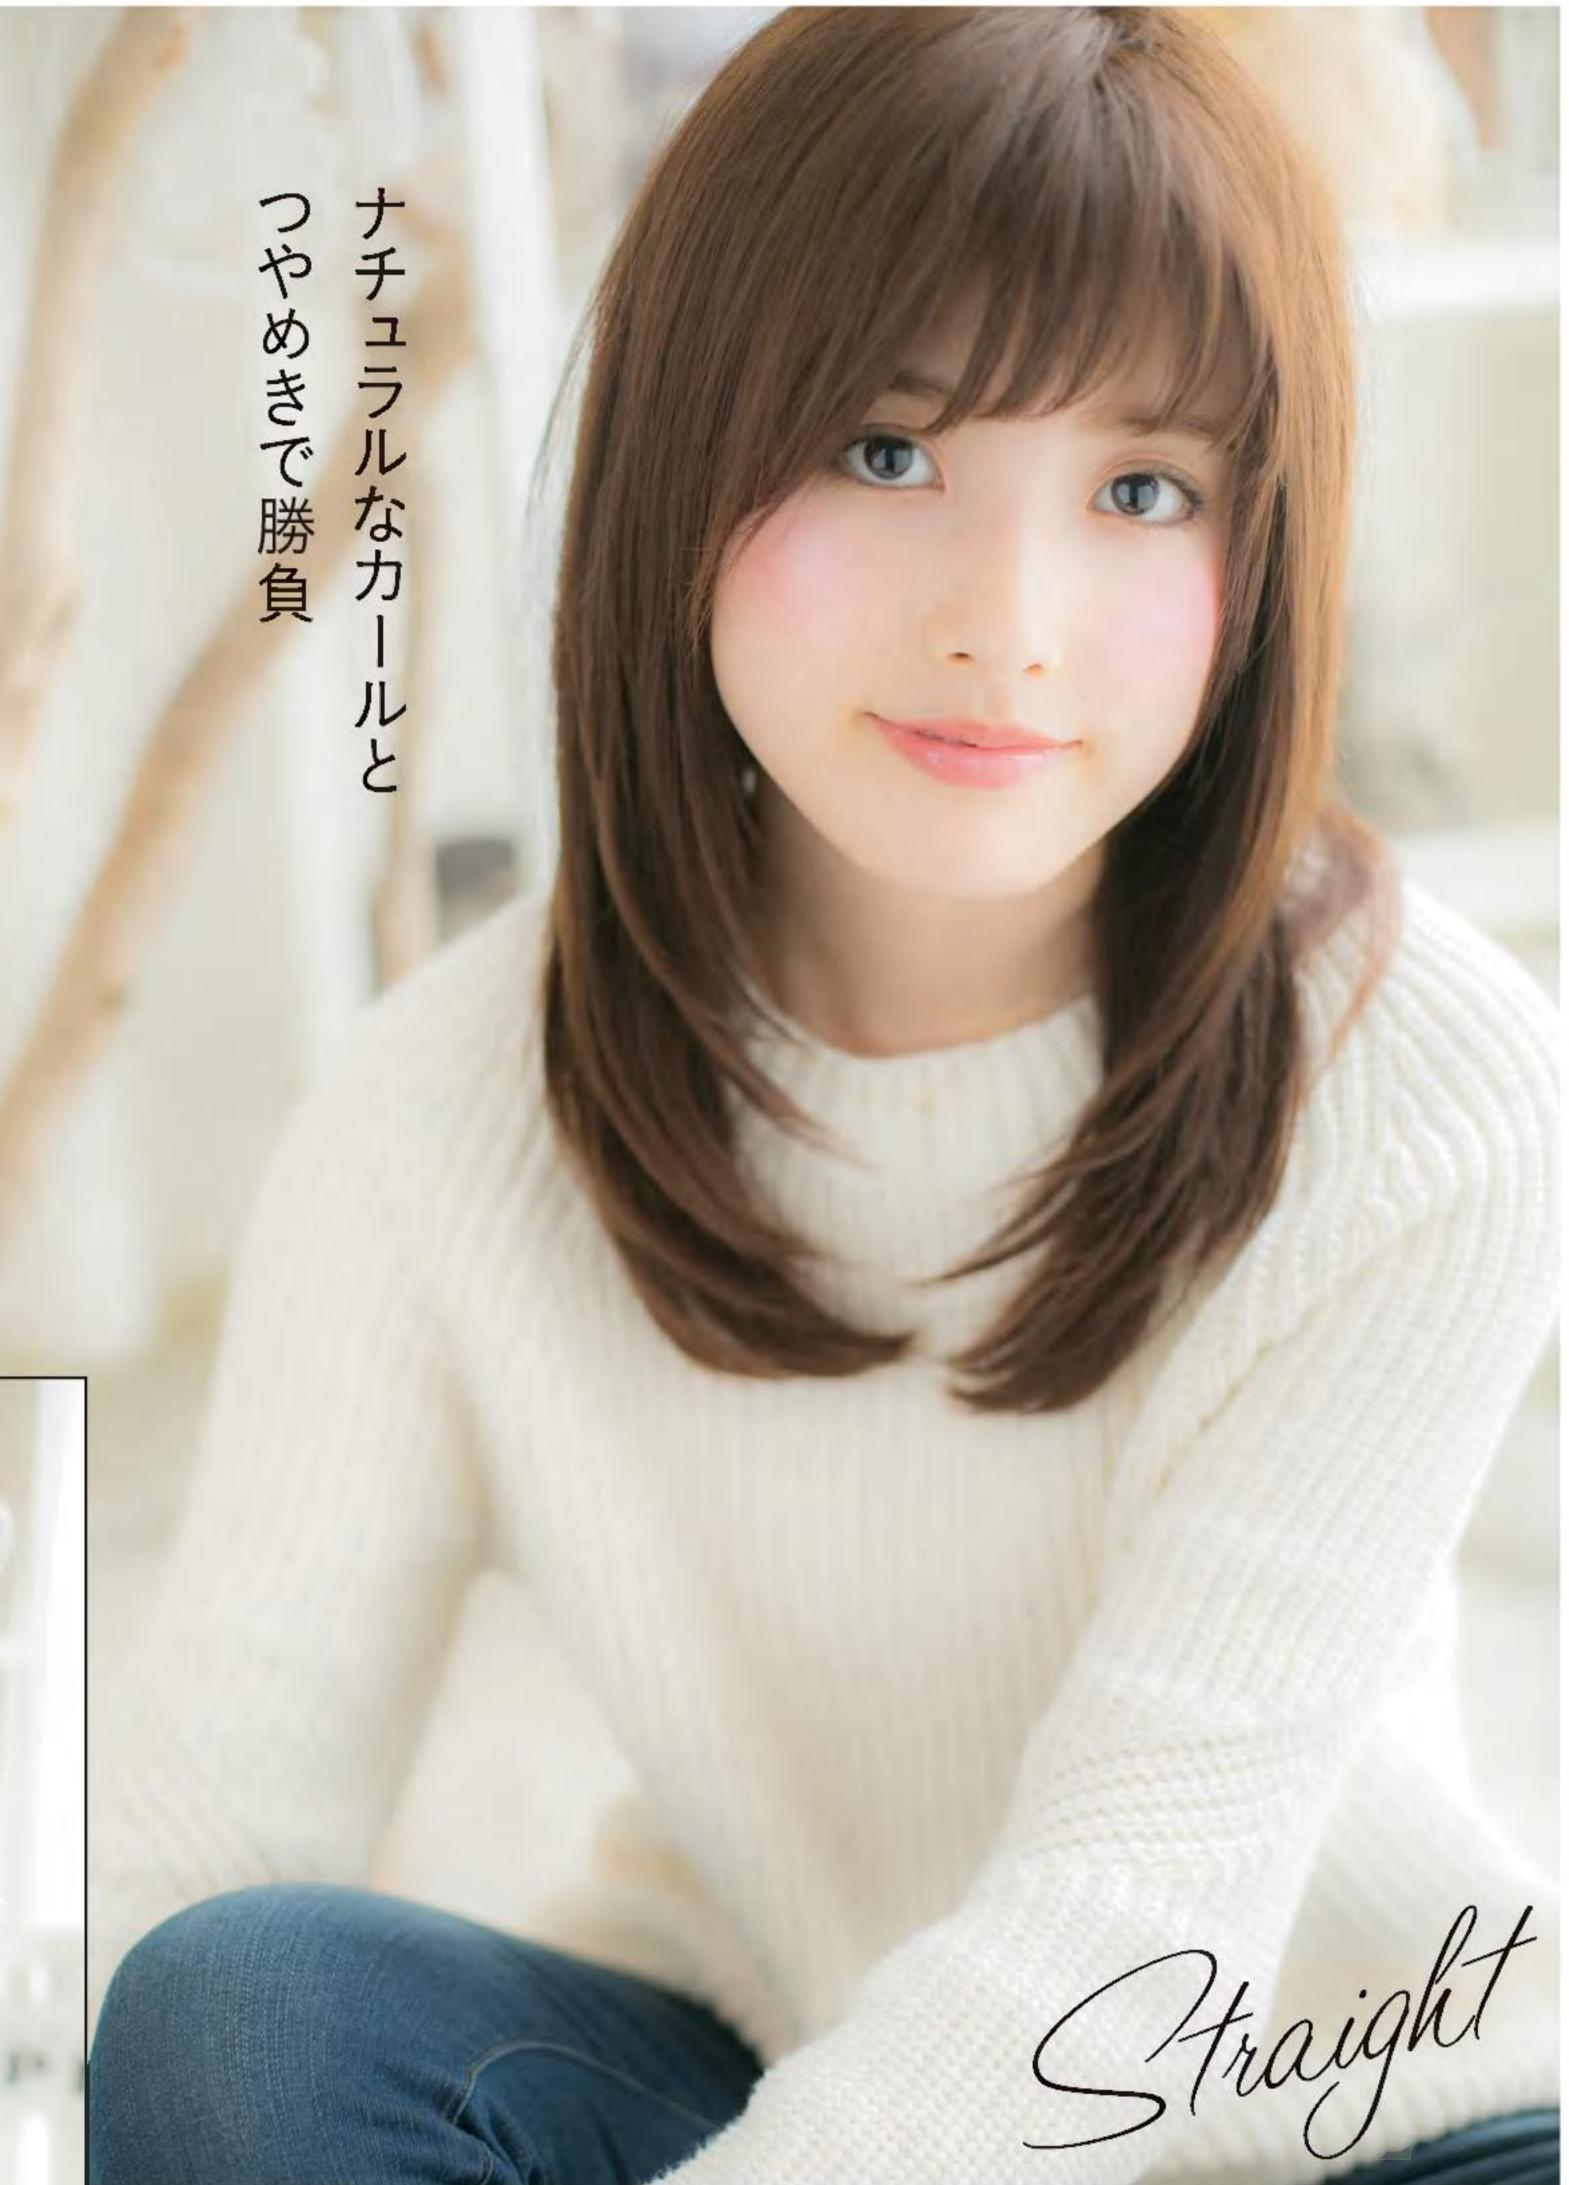

### 

NV

ウェーブヘアにしても、顔まわりを大きく 変えることはありません。お客さまのなかには 大きな変化を敬遠する人が多いからです。 彼女の場合は、可愛らしい雰囲気を壊さないよう、 ウェーブもやわらかさを重視。 しなやかな曲線を描くパーマにしました。 頬骨にかかる毛束を残し、頬の丸みをカバー。

中間から毛先に

大きなカールをつけ

Aラインシルエット

# 似合わせPOINT

| 目力を強調する前髪は<br>そのままキープ     |
|---------------------------|
| 顔まわりの毛束はタイトに<br>して顔型をカバー  |
| 可愛いイメージを損なわ<br>ないソフトなカール感 |

ストレートでもウェーブへアでも、その人の顔型や雰囲気に合わせたシルエット、髪色を提案。 ブランドプロデューサーの谷本一典さんにそのポイントを聞きました。