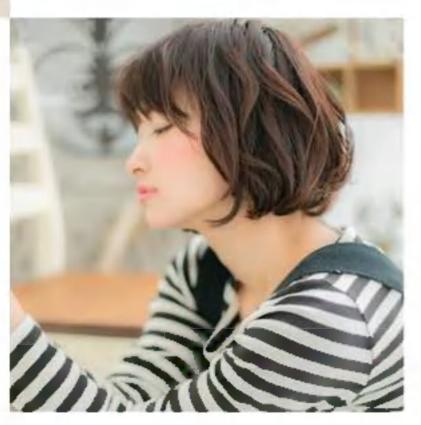

### $\equiv$ natural

 $\equiv$ 

「毛先にハーフカールをつけたナチュラルボブ。 根元を起こすように乾かしたら、ロールブラシで 毛先を内巻きに。レイヤースタイルなら カールの重なりができてエアリーに。

なりたいへアは スタイリングでつくる!

COVER HAIRが生み出すスタイルはベーシックだから、スタイリングを変えるだけで、その日になりたいヘアが思いのまま。 ここでは応用が利くスタイリング法を紹介します。

# 内巻きブローでつくる ナチュラルボブ

顎ラインで揃えた王道ボブは毛先の処理がポイント。 強い印象にならないよう、丸みを持たせること。 ブラシで髪を引っ張りながら熱を加え、髪のツヤを 引き出すのも忘れないで。

ブラシで根元を起こす

8割くらい乾いたら、ロールブラシ を根元から入れ、毛束を持ち上げる ようにする。温風は根元に向ける。

根元を揺らしながらドライ 指で地肌をこするようにして髪をゆ さゆさ振りながら乾かす。温風は根 元を狙ってあてること。