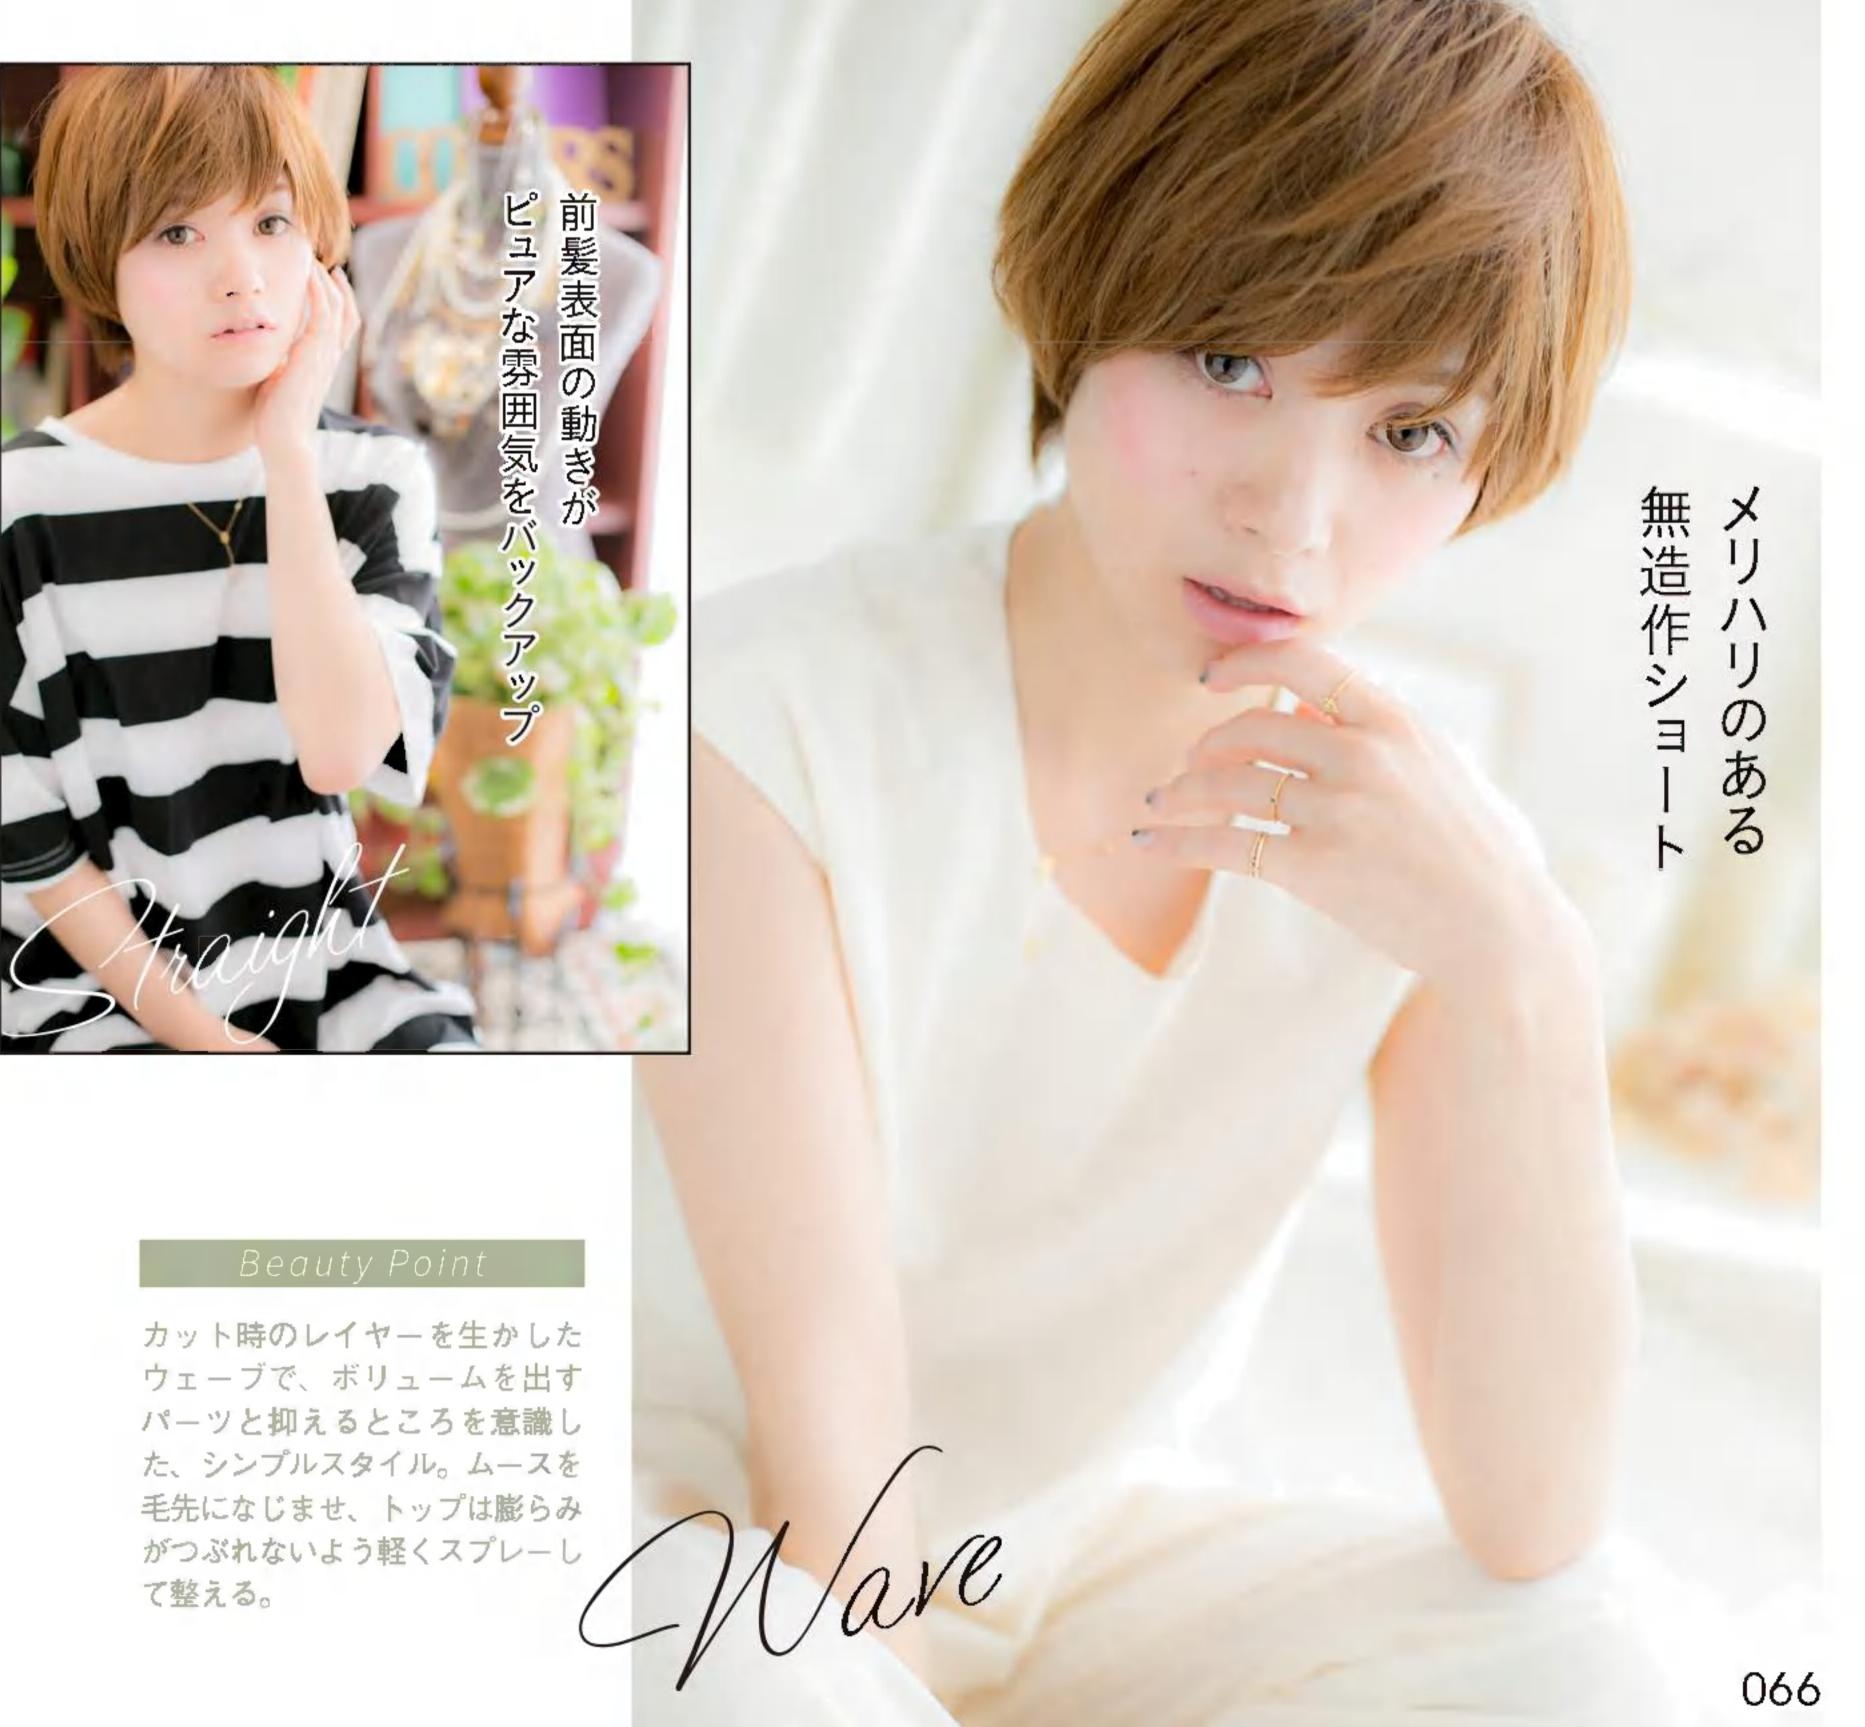

透け感のある前髪で シンプルなボブを 私らしい唯一無二に変える

離もがマネしやすい王道のボブディ。
 顔まわりの雰囲気はあまり変えたくない
 という希望でしたが、面長なので、縦幅を短く
 見せるために前髪は横幅を意識。
 サイドのレイヤーとつながるように
 流してすき間をつくれば、女らしさもくのと上がります。

さらに変身!

\_\_\_\_\_

1全体を横3段に分け、下段は毛先を外巻きにする。2中段と トップは波巻き。3顔まわりはフォワード巻きにしてやわら かい印象に。4ウェット系のワックスをもみ込んで整える。