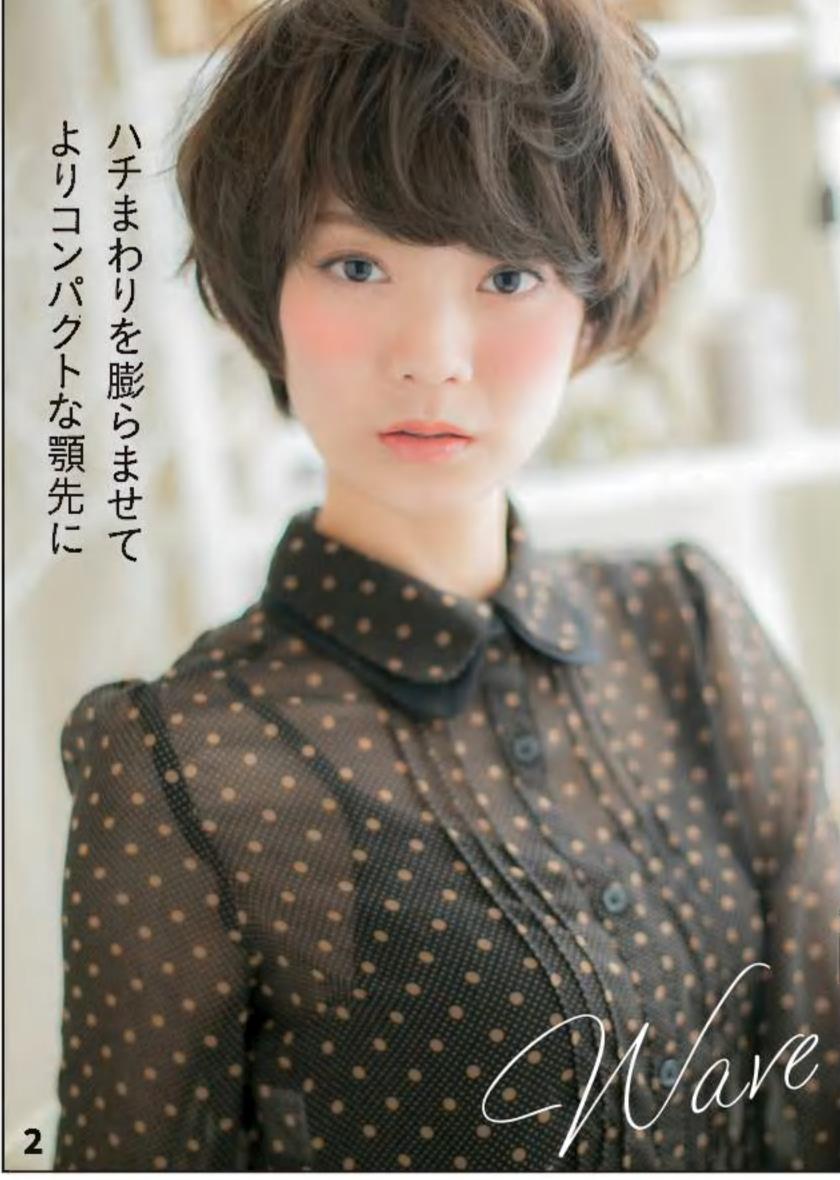

カールの重なりが誘う エアリーなフォルムが 甘い顔立ちを引き立てる

顔が小さく輪郭がシャープなので 曲線で囲み、やわらかい雰囲気に。 パッチリした目を生かすために前髪にも カールをつけて目元を強調。 ボリューミーに見えてひし形フォルムだから 全身のバランスがよく見えるんです。

Balloon Bob

| Face Type                          | Bas          | ic Hair Style Data                                                          |
|------------------------------------|--------------|-----------------------------------------------------------------------------|
| ○●○□▽□<br>Hair Type<br>髪質 軟⊶→→→→ 硬 | ウンド:<br>ベース( | 目を生かすために前髪を重視。少しラ<br>させて優しい表情に。顎ラインのボブ<br>こ空気感を出すためのレイヤーを入れ<br>カールの動きも出やすい。 |
| 毛量 少♀-♀-♀-♀<br>くせ 無●-●-♀-♀ 強       | ンドレ          | を見ながらセレクト。オレンジをブレ<br>てナチュラルなトーンに。スイートな<br>を引き立てるまろやかカラー。                    |
| スタイリング方法は…P074                     | 担当/谷本一典:     | さん                                                                          |