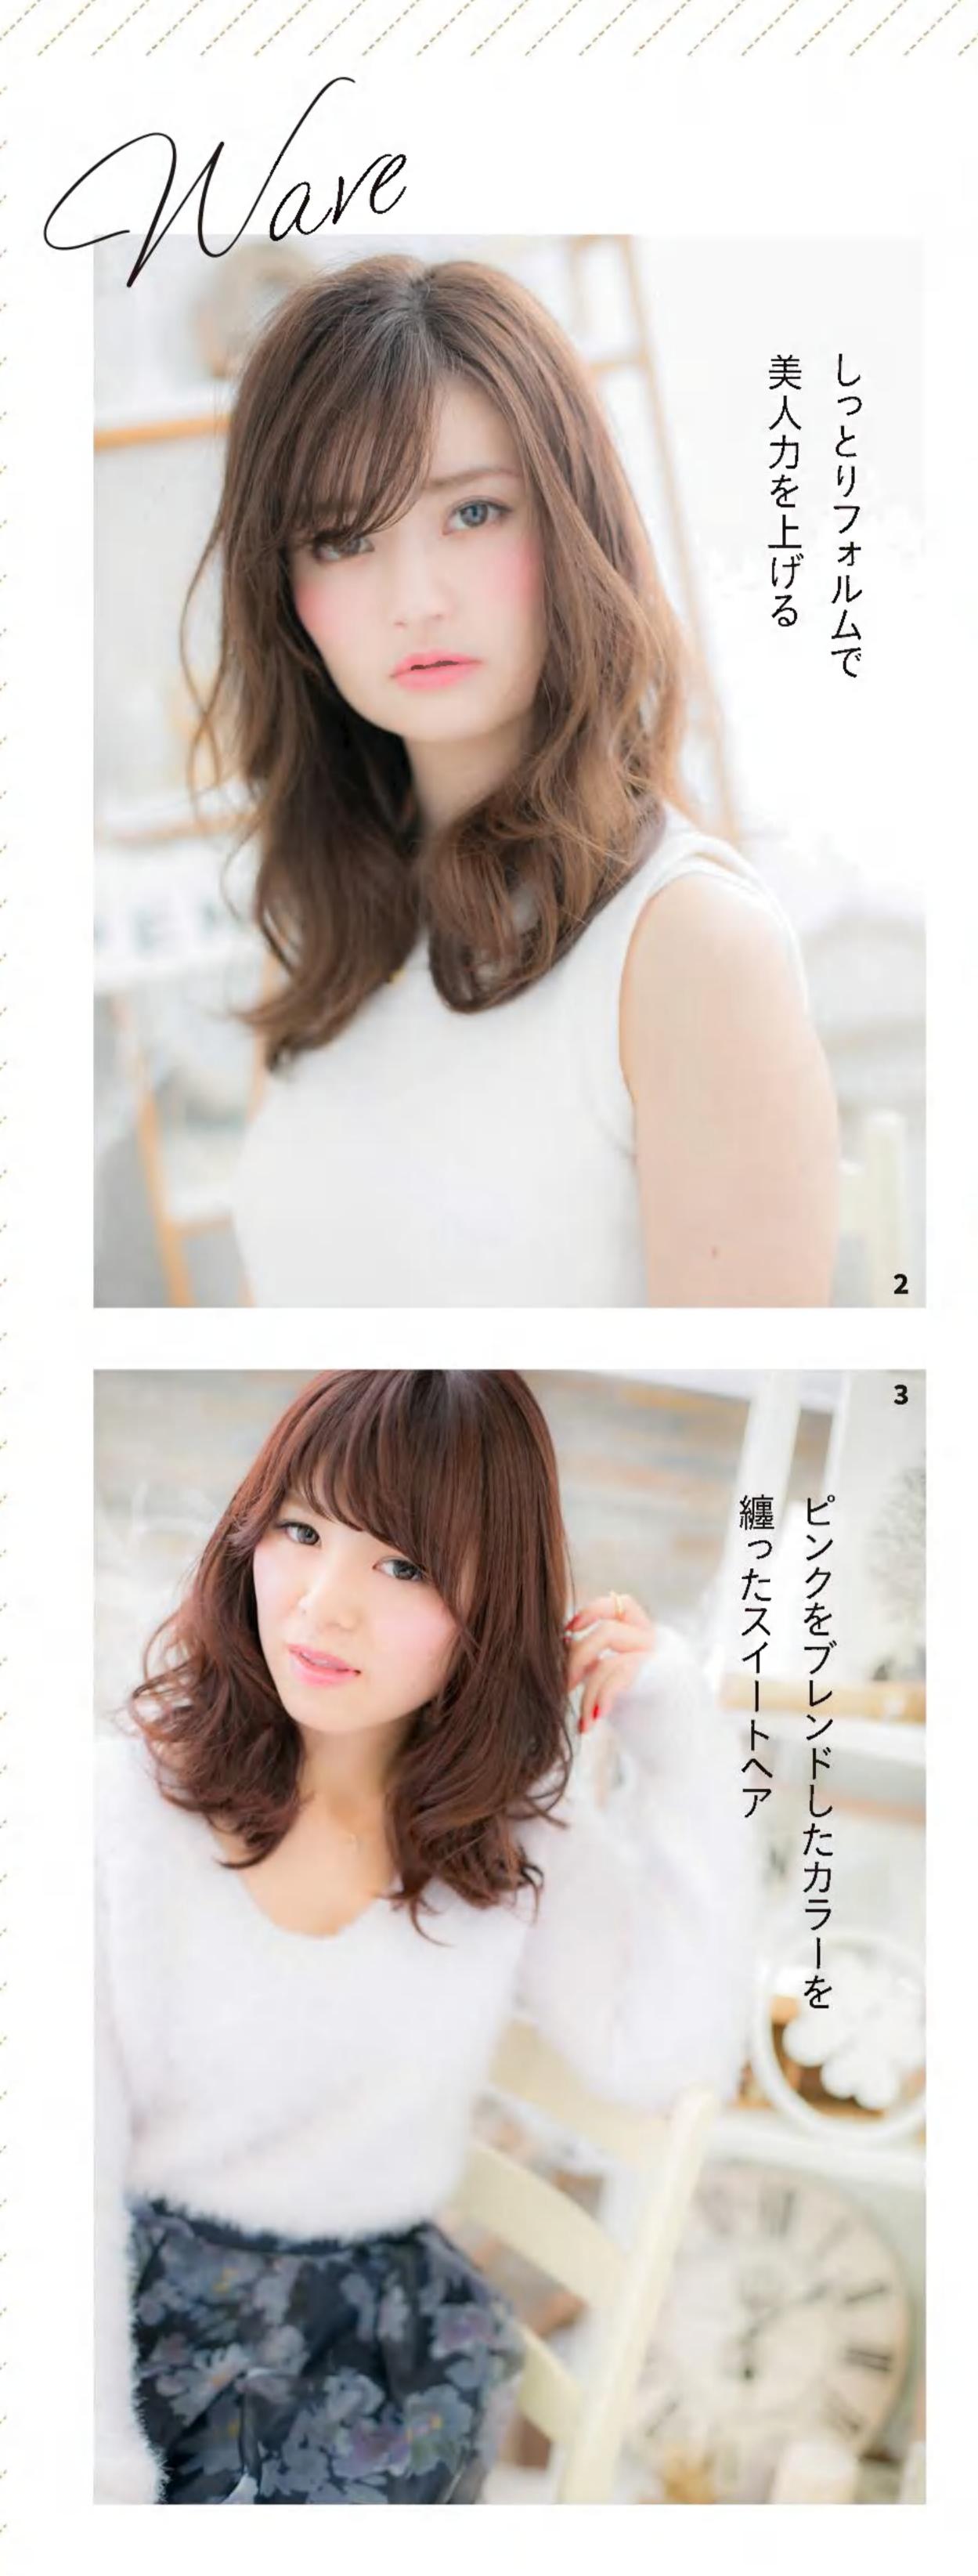

カールの重なりが誘う エアリーなフォルムが 甘い顔立ちを引き立てる

顔が小さく輪郭がシャープなので 曲線で囲み、やわらかい雰囲気に。 パッチリした目を生かすために前髪にも カールをつけて目元を強調。 ボリューミーに見えてひし形フォルムだから 全身のバランスがよく見えるんです。

Balloon Bob

| Face Type                          | Bas          | ic Hair Style Data                                                          |
|------------------------------------|--------------|-----------------------------------------------------------------------------|
| ○●○□▽□<br>Hair Type<br>髪質 軟⊶→→→→ 硬 | ウンド:<br>ベース( | 目を生かすために前髪を重視。少しラ<br>させて優しい表情に。顎ラインのボブ<br>こ空気感を出すためのレイヤーを入れ<br>カールの動きも出やすい。 |
| 毛量 少♀-♀-♀-♀<br>くせ 無●-●-♀-♀ 強       | ンドレ          | を見ながらセレクト。オレンジをブレ<br>てナチュラルなトーンに。スイートな<br>を引き立てるまろやかカラー。                    |
| スタイリング方法は…P074                     | 担当/谷本一典:     | さん                                                                          |