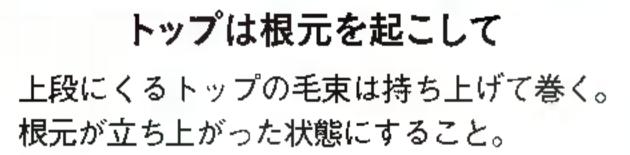

# Beauty Point

長め前髪は根元を立ち上げながら 乾かすのがコツ。ふんわりとした 立体感が出て、サイドへ流すスタ イルが決まる。目尻にかかるよう に流すことで色っぽさと小顔が手 に入る。ヘアクリームでパサつき を抑えれば、つるサラヘアに。