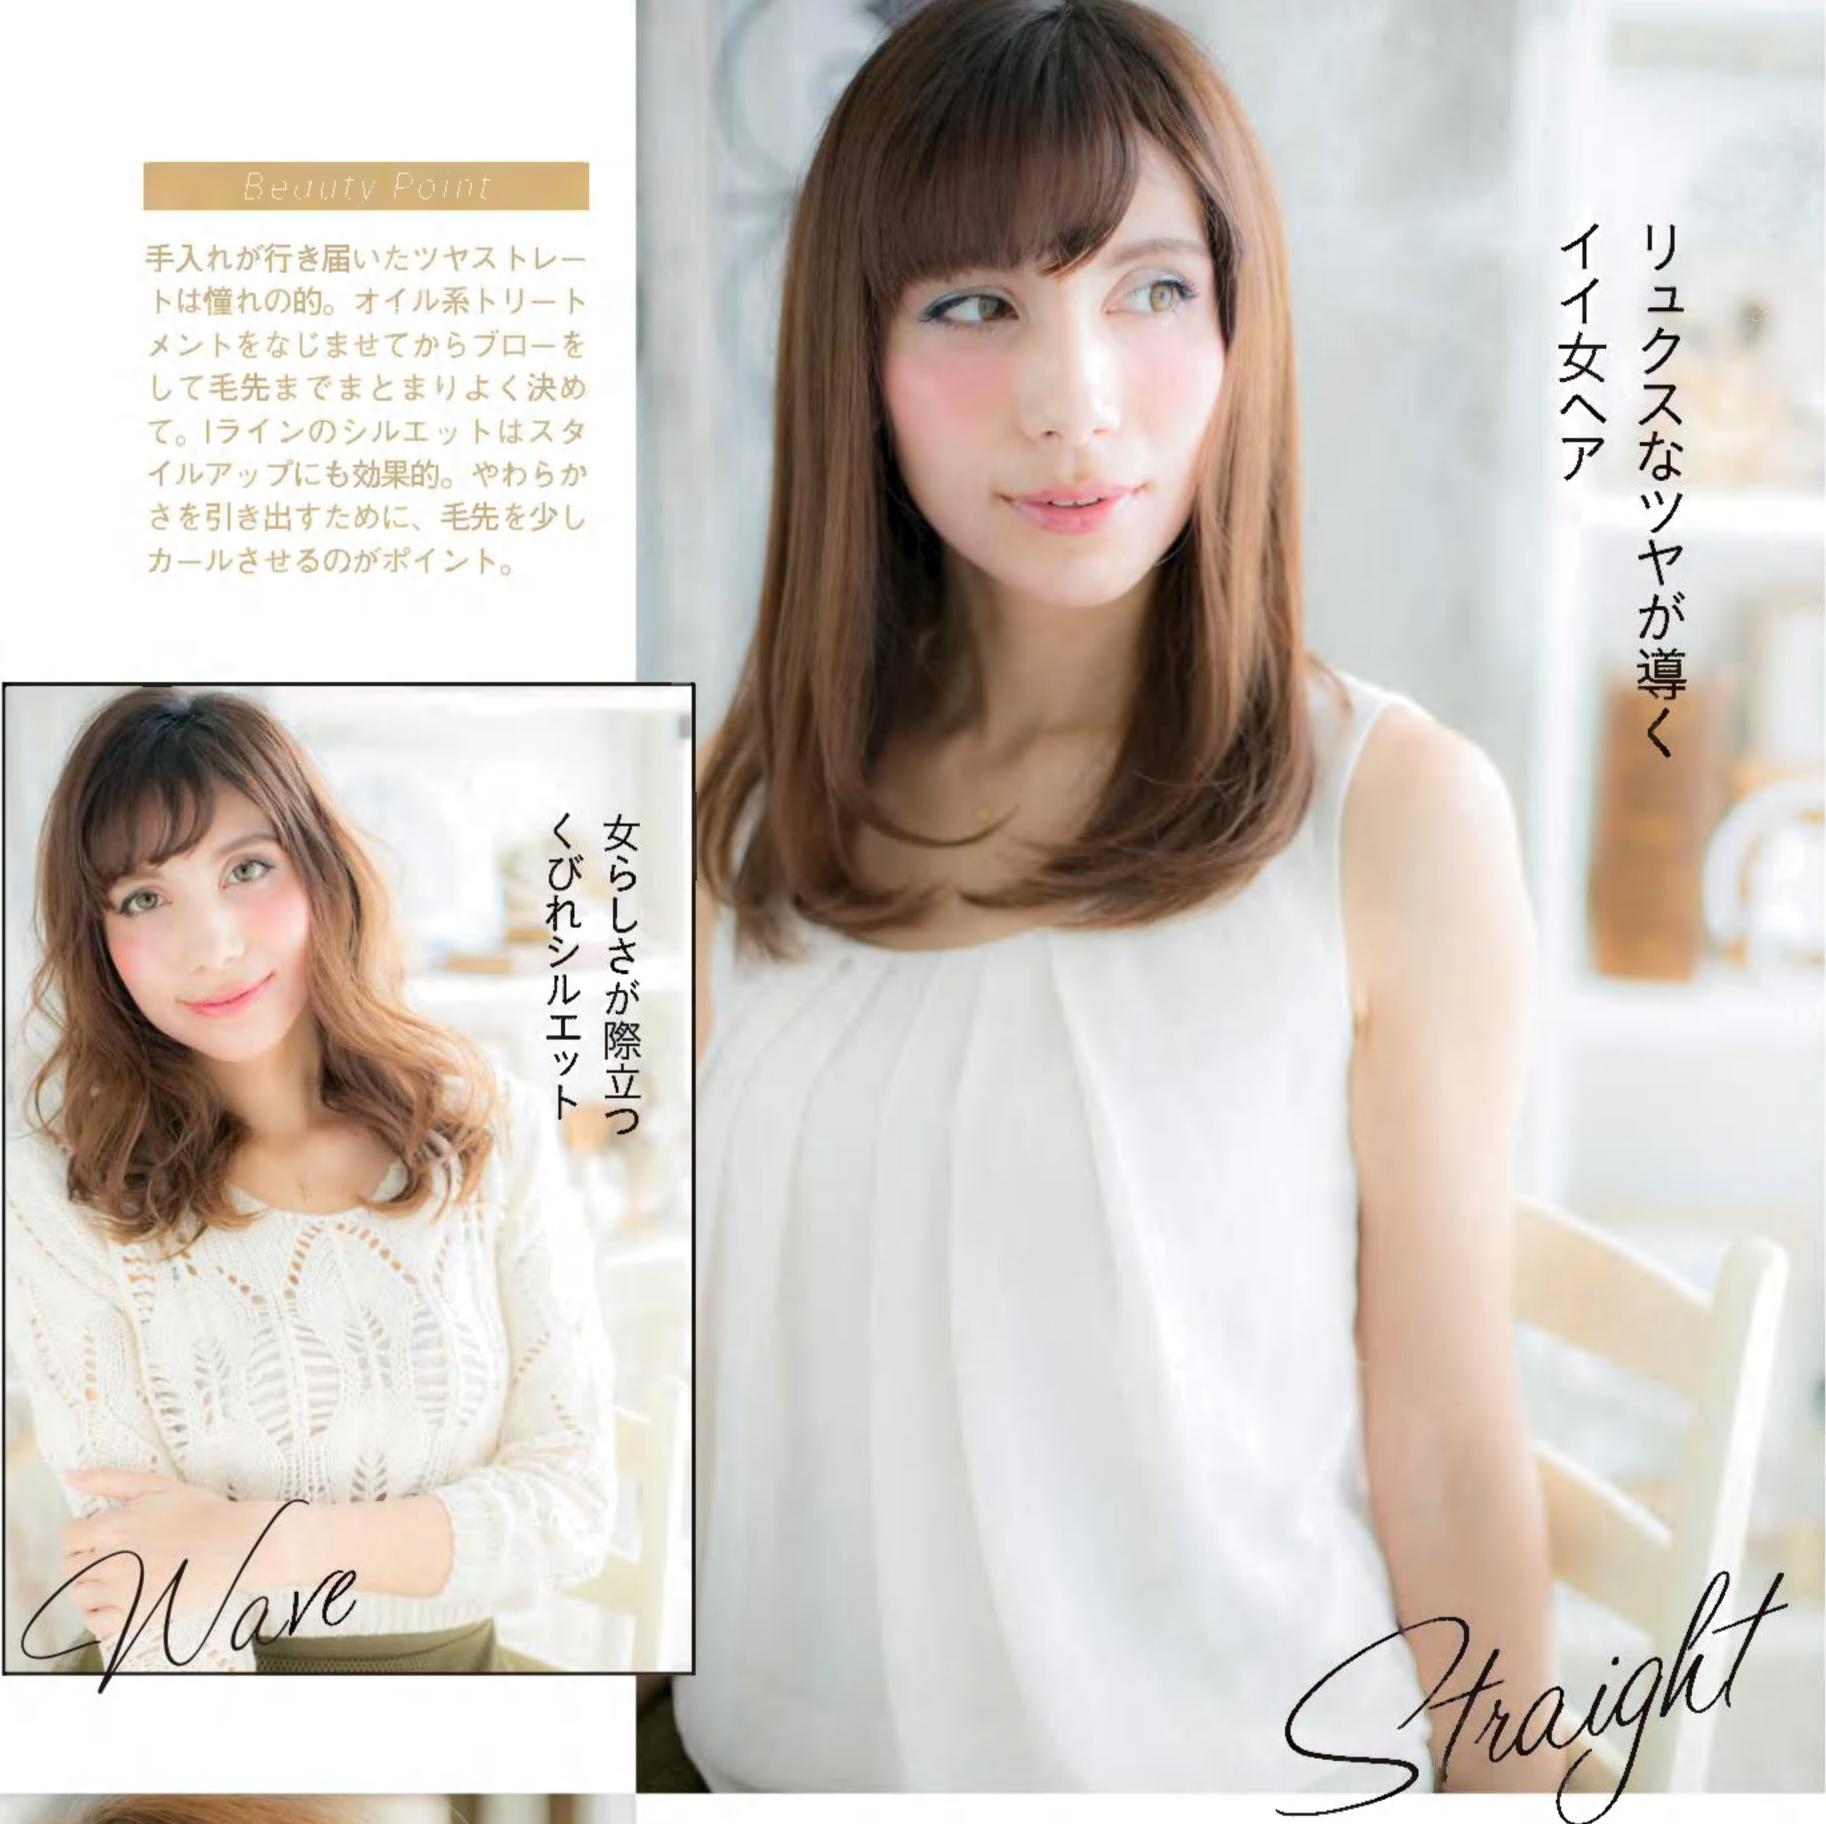

透け感のある前髪で シンプルなボブを 私らしい唯一無二に変える

離もがマネしやすい王道のボブディ。
 顔まわりの雰囲気はあまり変えたくない
 という希望でしたが、面長なので、縦幅を短く
 見せるために前髪は横幅を意識。
 サイドのレイヤーとつながるように
 流してすき間をつくれば、女らしさもくのと上がります。

さらに変身!

\_\_\_\_\_

1全体を横3段に分け、下段は毛先を外巻きにする。2中段と トップは波巻き。3顔まわりはフォワード巻きにしてやわら かい印象に。4ウェット系のワックスをもみ込んで整える。

スタイリングだけで印象チェンジ。 毛先をハネさせたウェーブで トレンドを取り入れてみました。 女性らしい内巻きに、カッコよさが 加わり、かえってフェミニンな服が 似合うようになりますよ。 THE OWNER OF

耳前からナチュラルな 前上がりになるようにします

傷んで薄くなっ バッサリカット

10cmほどカット。 傷んだ髪よ、 さようなら……

フォルムを整え、やわらかな 動きが出るよう調整

薄い毛先との バランスをとるため 根元から削ります

トップの根元を起こし、スプレーを ふきかけてふんわり感をキープ。

手ぐしでできた細い毛束をつまみ、 指でこすりながら浮かせる。

私に似合う美女ボブヘア

カラーやパーマなしでも、カットだけで似合わせがかないます。谷本さんの手によって、 バサバサに伸びたセミロングから、大人女性に人気のボブディへ華麗に変身!

薄くなった毛先を リカット

**玉蟲佳那さん** 定期的にカラーリングはしていた ものの、カットは4ヵ月ぶり。毛 先が傷んでスカスカ状態。前髪は 長めに残すのが希望。