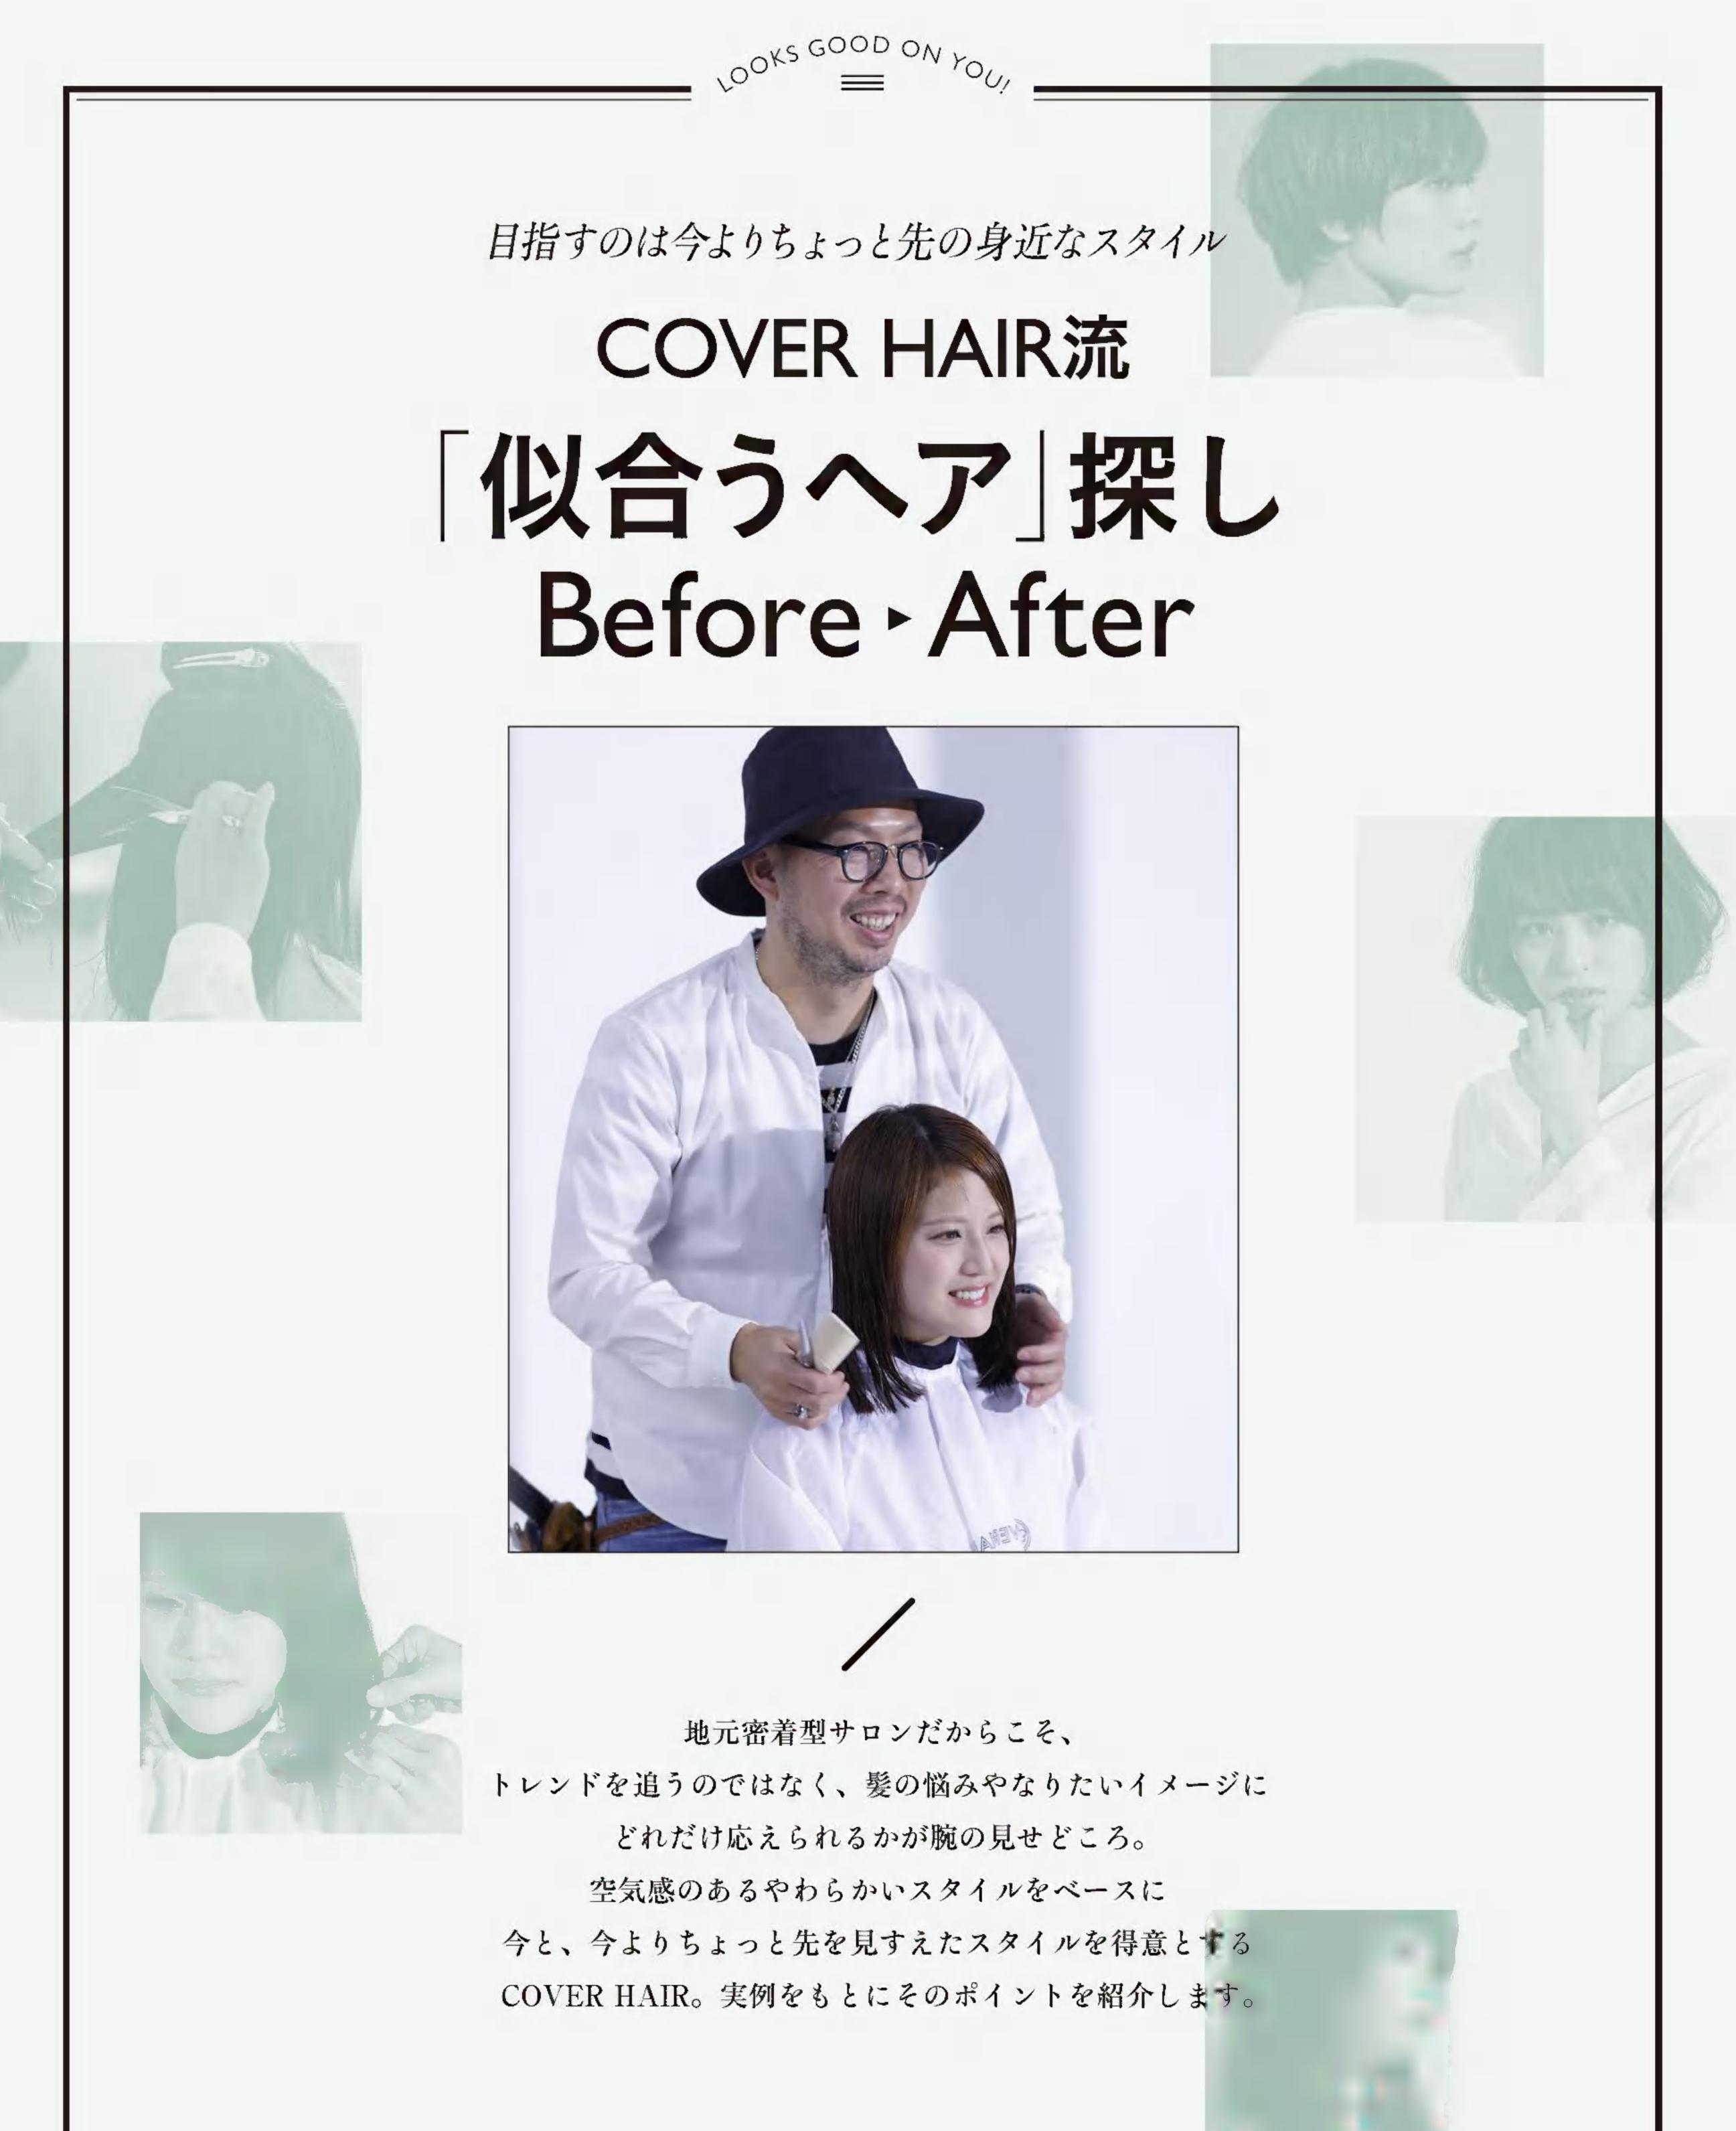

# page 003 目指すのは今よりちょっと先の身近なスタイル COVER HAIR 流「似合うへア」探し Before・ After

004 Straight → Wave 似合わせの法則とは?

006 カットだけで変身! 私に似合う美女ボブヘア <u>Staff</u>

Photograph 勝吉祐介 (PEACE MONKEY) Art Direction 松浦周作 (mashroom design Design 森紗登美 (mashroom design Text 岩淵美樹

# 似合わせPOINT

| 目力を強調する前髪は<br>そのままキープ     |
|---------------------------|
| 顔まわりの毛束はタイトに<br>して顔型をカバー  |
| 可愛いイメージを損なわ<br>ないソフトなカール感 |

ストレートでもウェーブへアでも、その人の顔型や雰囲気に合わせたシルエット、髪色を提案。 ブランドプロデューサーの谷本一典さんにそのポイントを聞きました。