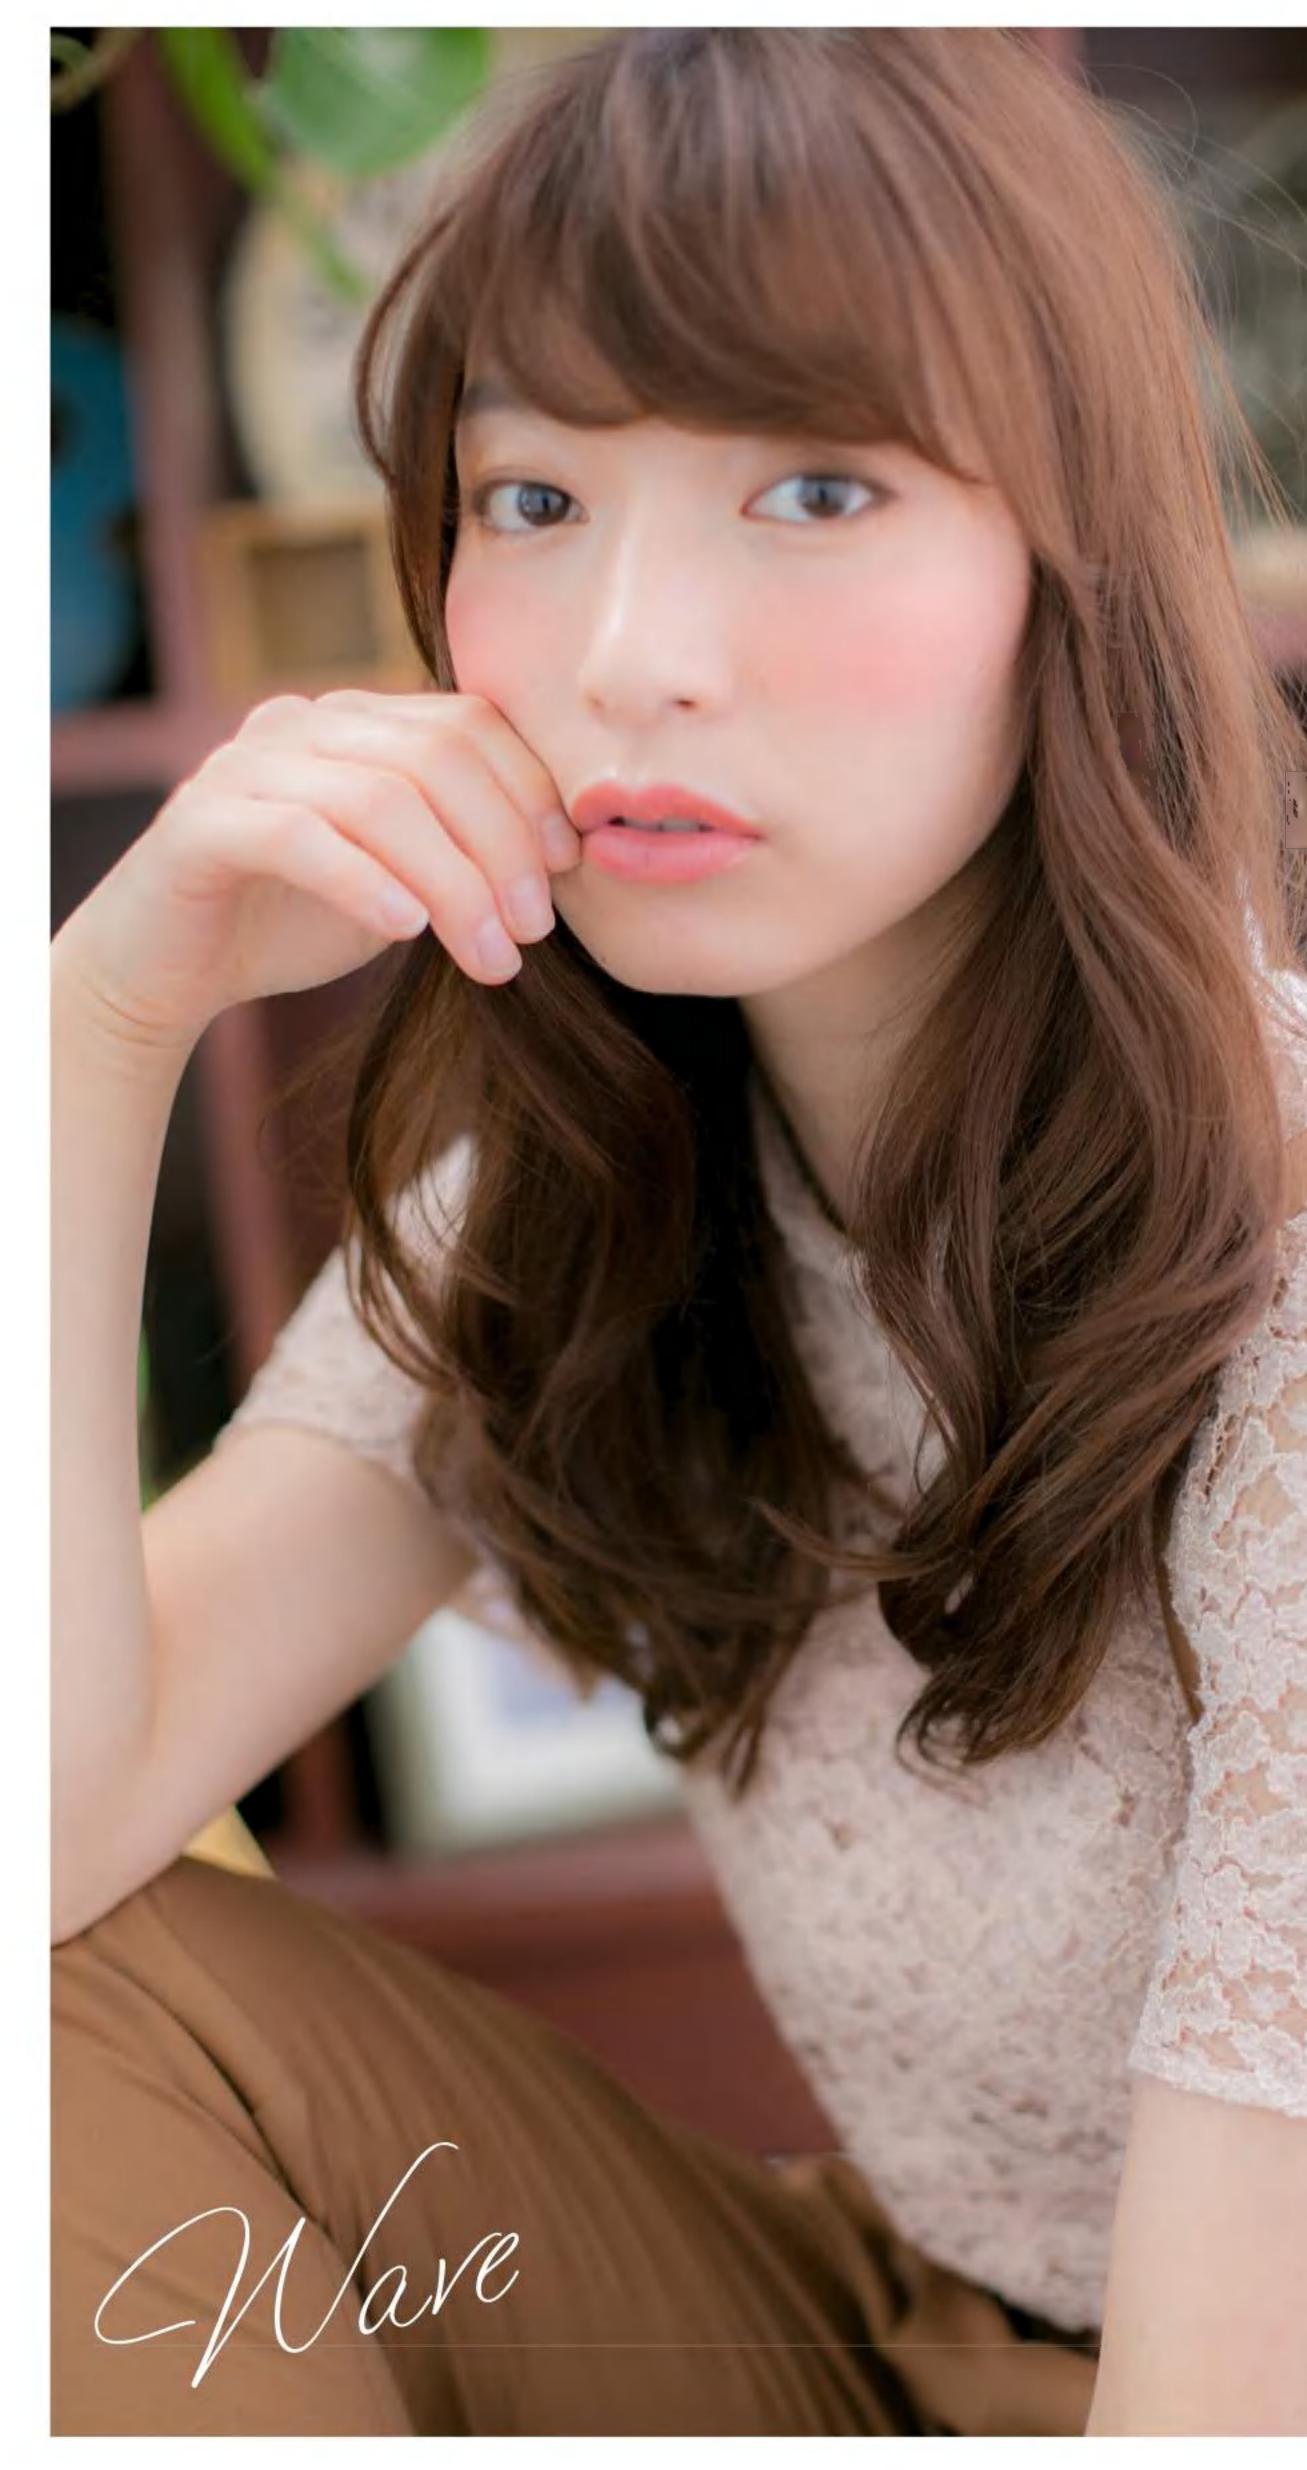

### 

NV

ウェーブヘアにしても、顔まわりを大きく 変えることはありません。お客さまのなかには 大きな変化を敬遠する人が多いからです。 彼女の場合は、可愛らしい雰囲気を壊さないよう、 ウェーブもやわらかさを重視。 しなやかな曲線を描くパーマにしました。 頬骨にかかる毛束を残し、頬の丸みをカバー。

中間から毛先に

大きなカールをつけ

Aラインシルエット

# 似合わせPOINT

| 目力を強調する前髪は<br>そのままキープ     |
|---------------------------|
| 顔まわりの毛束はタイトに<br>して顔型をカバー  |
| 可愛いイメージを損なわ<br>ないソフトなカール感 |

ストレートでもウェーブへアでも、その人の顔型や雰囲気に合わせたシルエット、髪色を提案。 ブランドプロデューサーの谷本一典さんにそのポイントを聞きました。