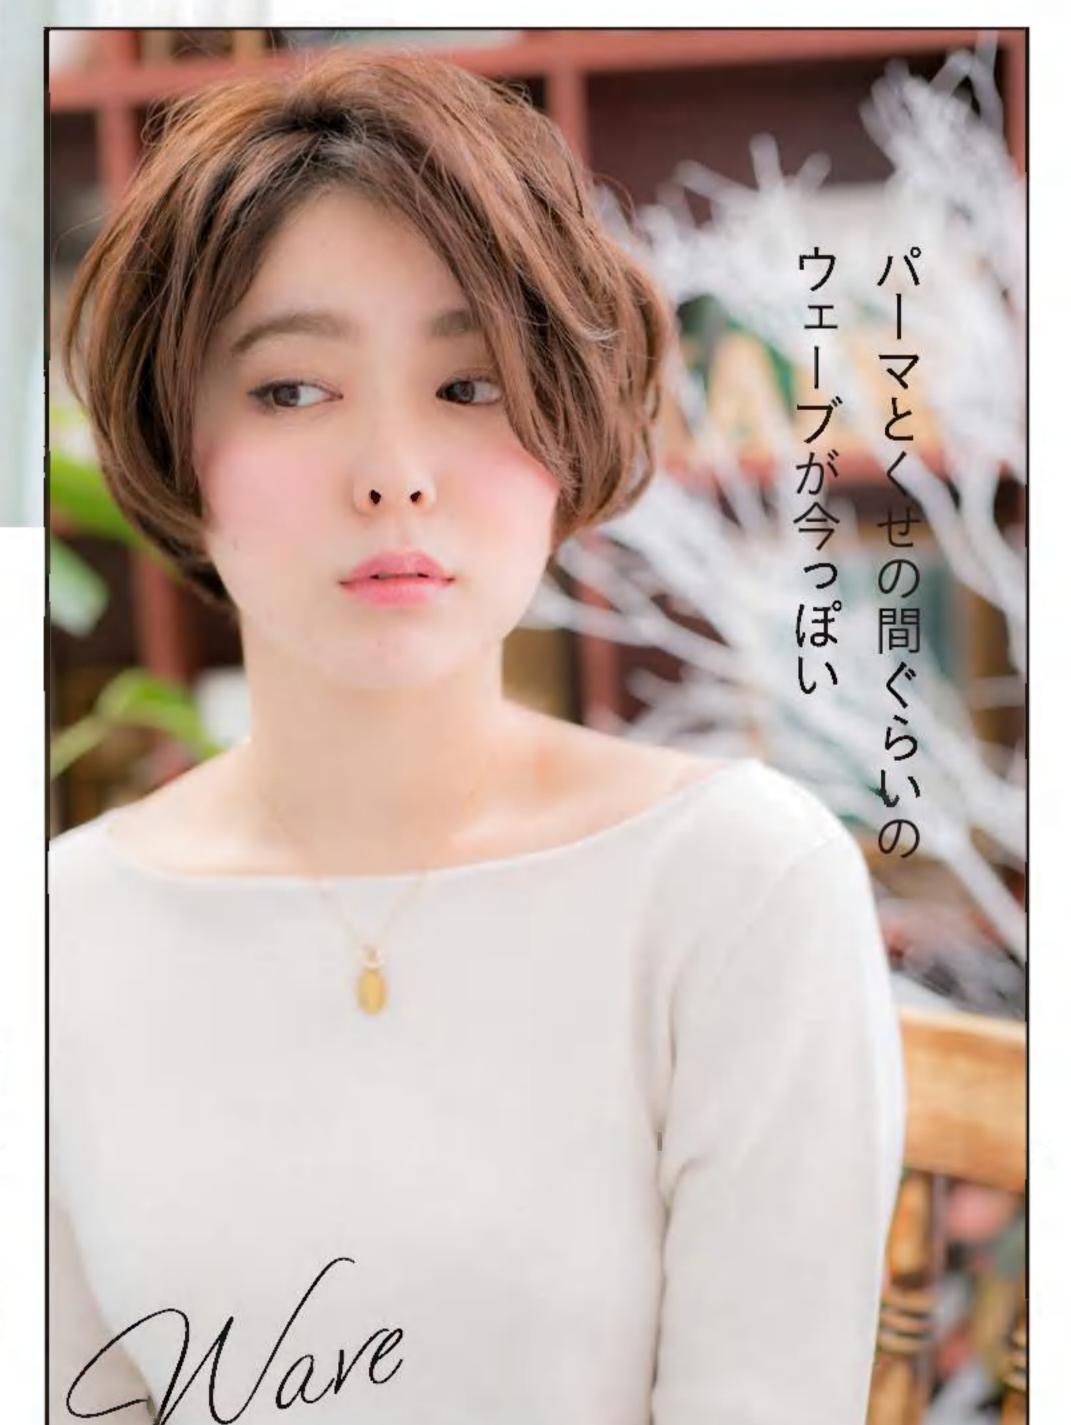

透け感のある前髪で シンプルなボブを 私らしい唯一無二に変える

離もがマネしやすい王道のボブディ。
 顔まわりの雰囲気はあまり変えたくない
 という希望でしたが、面長なので、縦幅を短く
 見せるために前髪は横幅を意識。
 サイドのレイヤーとつながるように
 流してすき間をつくれば、女らしさもくのと上がります。

さらに変身!

\_\_\_\_\_

1全体を横3段に分け、下段は毛先を外巻きにする。2中段と トップは波巻き。3顔まわりはフォワード巻きにしてやわら かい印象に。4ウェット系のワックスをもみ込んで整える。