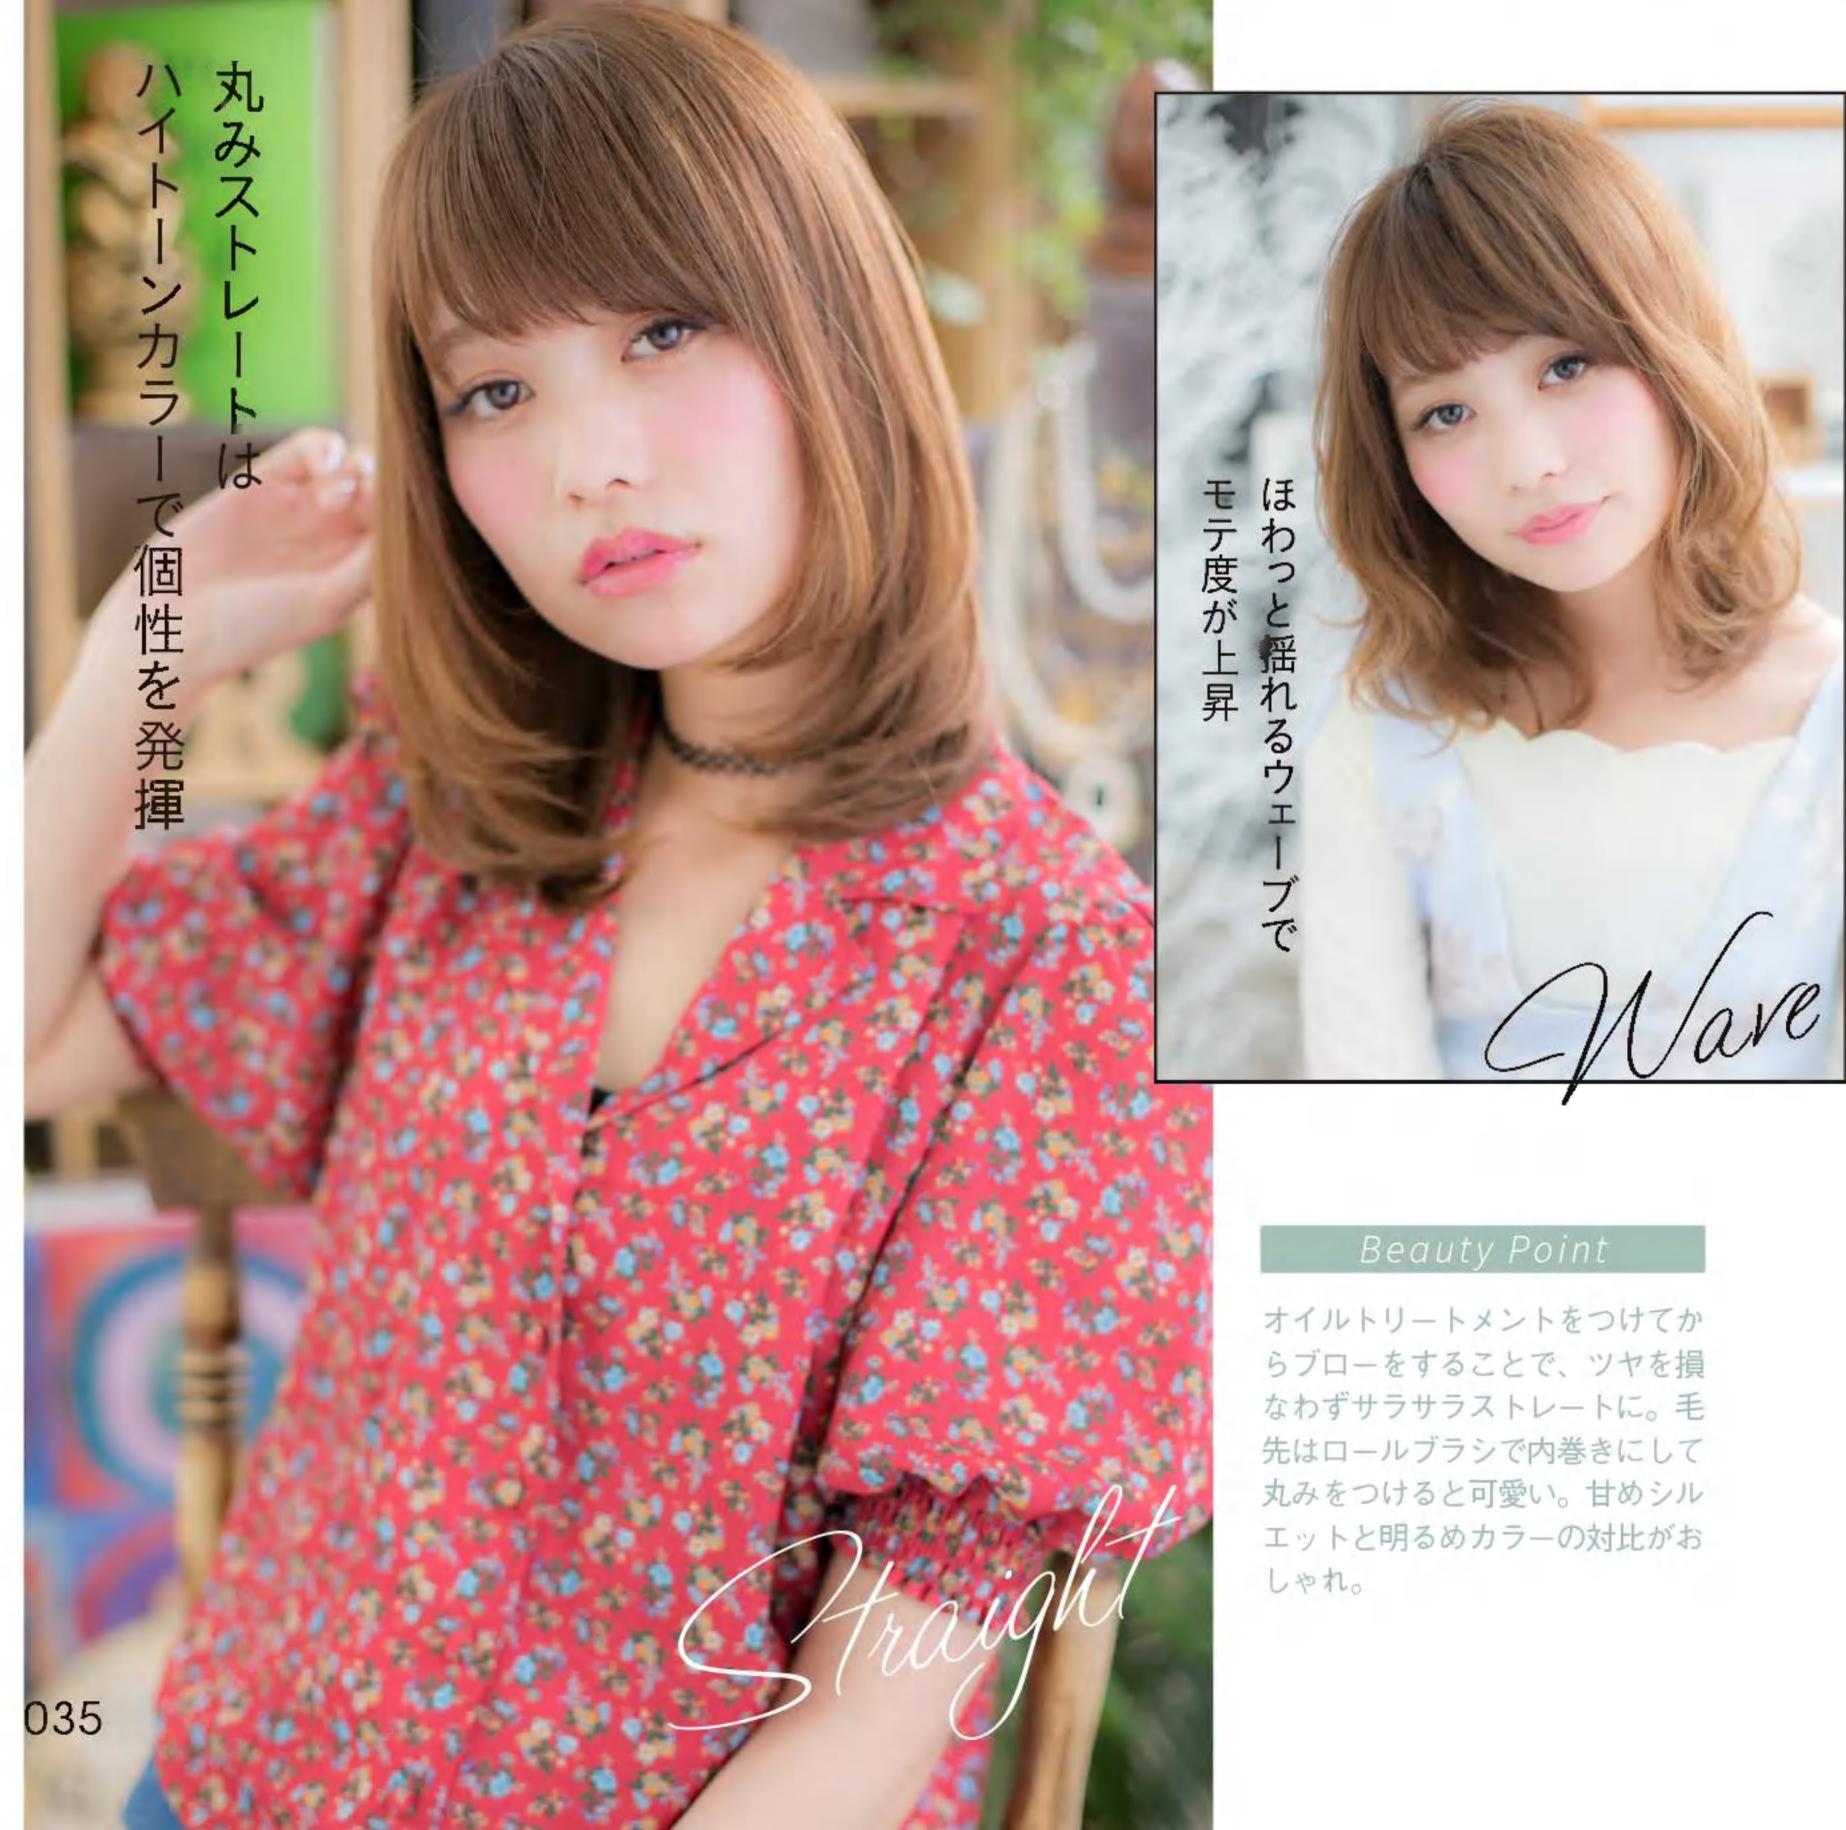

透け感のある前髪で シンプルなボブを 私らしい唯一無二に変える

離もがマネしやすい王道のボブディ。
 顔まわりの雰囲気はあまり変えたくない
 という希望でしたが、面長なので、縦幅を短く
 見せるために前髪は横幅を意識。
 サイドのレイヤーとつながるように
 流してすき間をつくれば、女らしさもくのと上がります。

さらに変身!

\_\_\_\_\_

1全体を横3段に分け、下段は毛先を外巻きにする。2中段と トップは波巻き。3顔まわりはフォワード巻きにしてやわら かい印象に。4ウェット系のワックスをもみ込んで整える。

スタイリングだけで印象チェンジ。 毛先をハネさせたウェーブで トレンドを取り入れてみました。 女性らしい内巻きに、カッコよさが 加わり、かえってフェミニンな服が 似合うようになりますよ。 THE OWNER OF

耳前からナチュラルな 前上がりになるようにします

傷んで薄くなっ バッサリカット

10cmほどカット。 傷んだ髪よ、 さようなら……

フォルムを整え、やわらかな 動きが出るよう調整

薄い毛先との バランスをとるため 根元から削ります