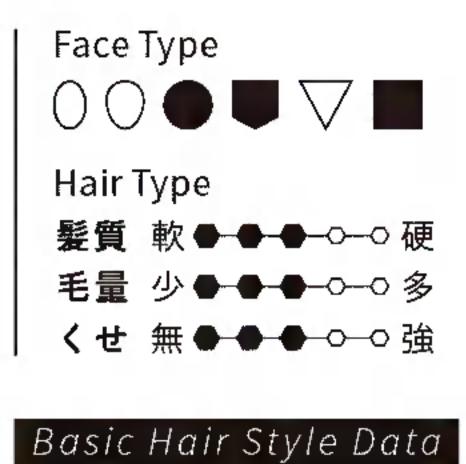

# 似合わせPOINT

| 目力を強調する前髪は<br>そのままキープ     |
|---------------------------|
| 顔まわりの毛束はタイトに<br>して顔型をカバー  |
| 可愛いイメージを損なわ<br>ないソフトなカール感 |

ストレートでもウェーブへアでも、その人の顔型や雰囲気に合わせたシルエット、髪色を提案。 ブランドプロデューサーの谷本一典さんにそのポイントを聞きました。