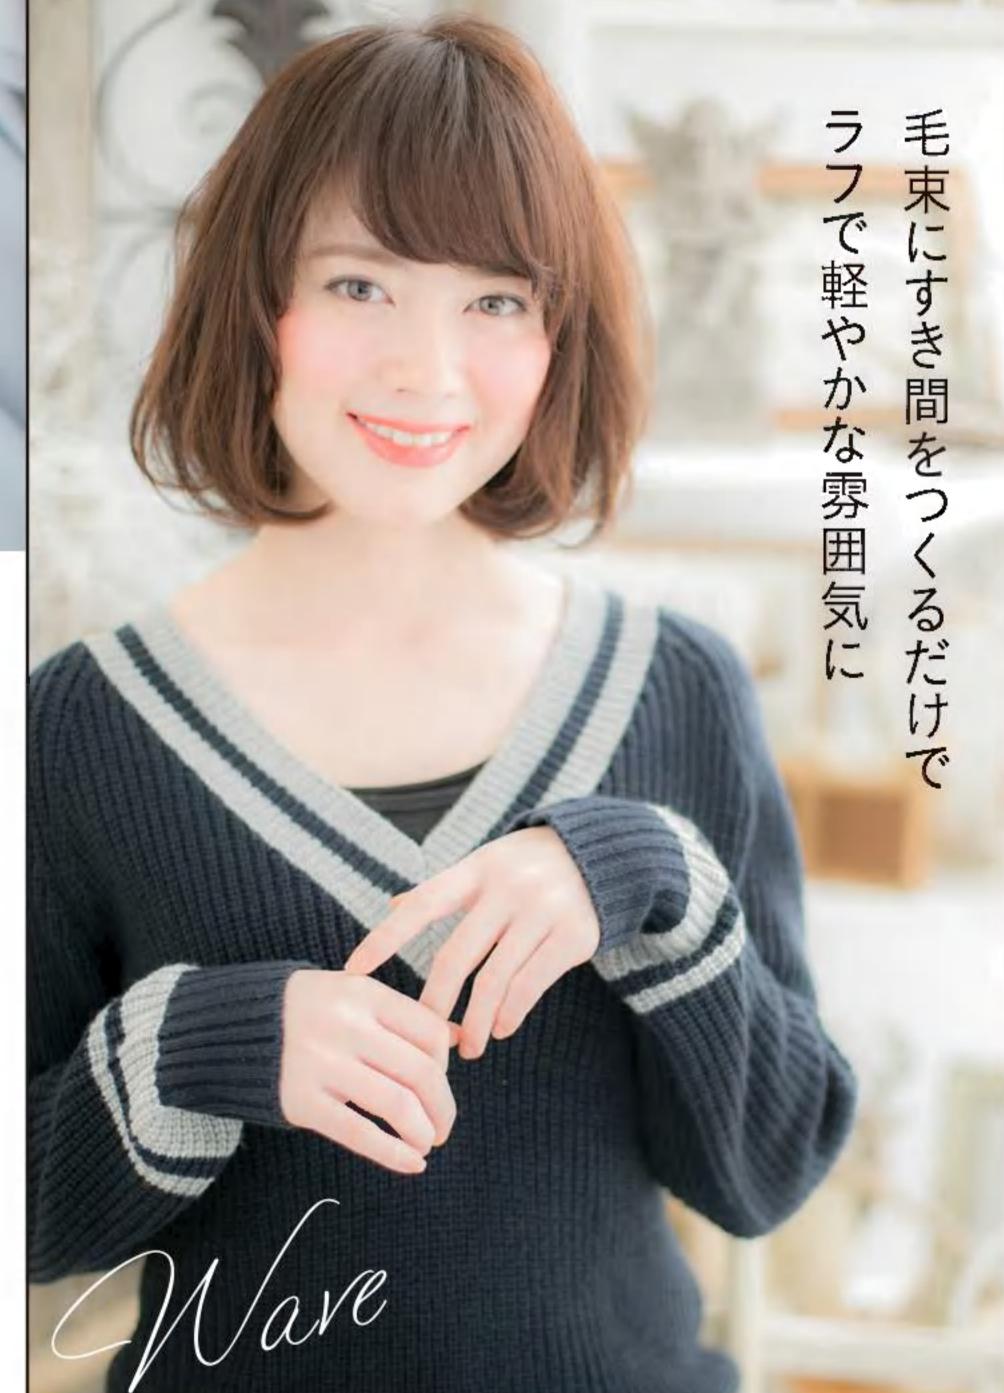

スタイリングだけで印象チェンジ。 毛先をハネさせたウェーブで トレンドを取り入れてみました。 女性らしい内巻きに、カッコよさが 加わり、かえってフェミニンな服が 似合うようになりますよ。 THE OWNER OF

耳前からナチュラルな 前上がりになるようにします

傷んで薄くなっ バッサリカット

10cmほどカット。 傷んだ髪よ、 さようなら……

フォルムを整え、やわらかな 動きが出るよう調整

薄い毛先との バランスをとるため 根元から削ります