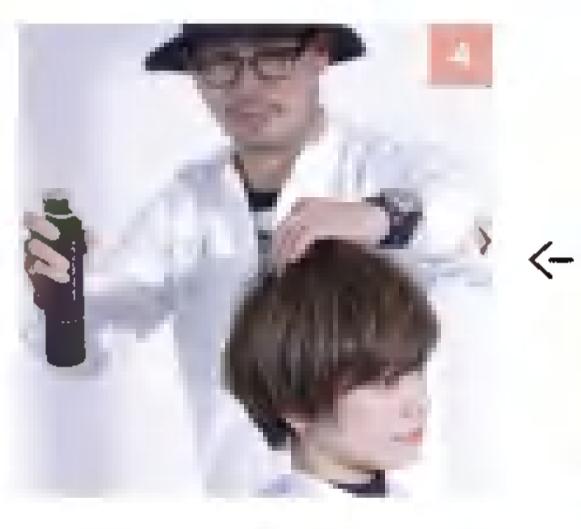

トップの根元を起こし、スプレーを ふきかけてふんわり感をキープ。

手ぐしでできた細い毛束をつまみ、 指でこすりながら浮かせる。

私に似合う美女ボブヘア

カラーやパーマなしでも、カットだけで似合わせがかないます。谷本さんの手によって、 バサバサに伸びたセミロングから、大人女性に人気のボブディへ華麗に変身!

薄くなった毛先を リカット

**玉蟲佳那さん** 定期的にカラーリングはしていた ものの、カットは4ヵ月ぶり。毛 先が傷んでスカスカ状態。前髪は 長めに残すのが希望。

カットStart!

/

N

ワックスをのばした手で根元をつか みながら手ぐしを通し、束感を出す。

ストレートアイロンでくせを伸ば し、毛先を軽く内側へ入れる。

. . .

A 1 4 7 1 1 1 4 8

. . . . .