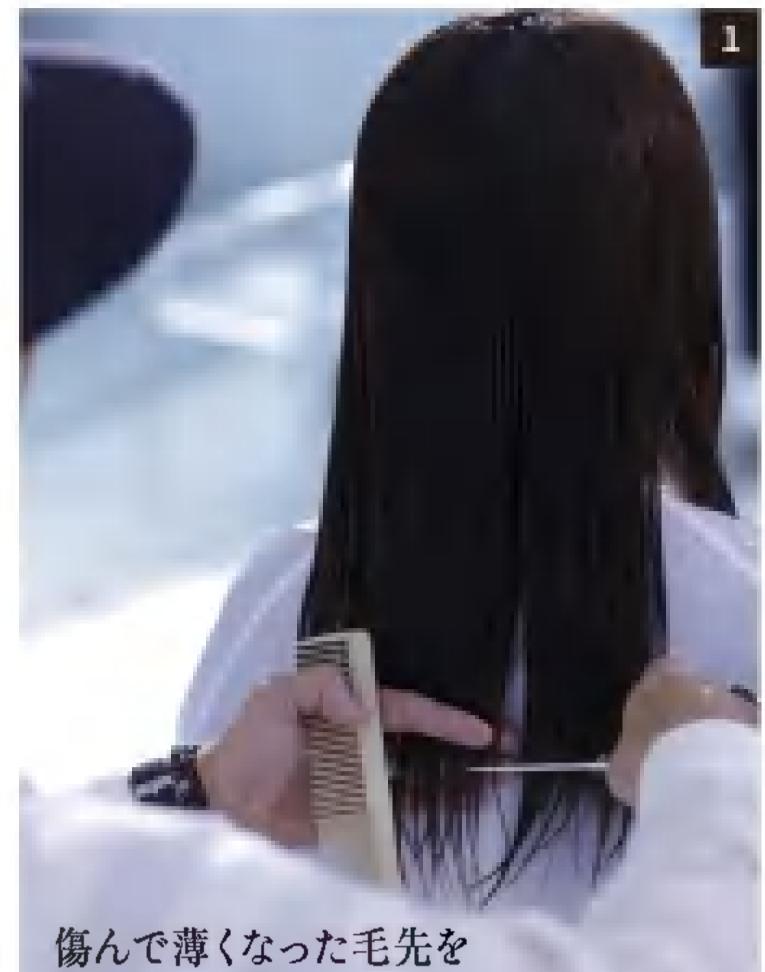

スタイリングだけで印象チェンジ。 毛先をハネさせたウェーブで トレンドを取り入れてみました。 女性らしい内巻きに、カッコよさが 加わり、かえってフェミニンな服が 似合うようになりますよ。 THE OWNER OF

耳前からナチュラルな 前上がりになるようにします

傷んで薄くなっ バッサリカット

10cmほどカット。 傷んだ髪よ、 さようなら……

フォルムを整え、やわらかな 動きが出るよう調整

薄い毛先との バランスをとるため 根元から削ります

トップの根元を起こし、スプレーを ふきかけてふんわり感をキープ。

手ぐしでできた細い毛束をつまみ、 指でこすりながら浮かせる。

私に似合う美女ボブヘア

カラーやパーマなしでも、カットだけで似合わせがかないます。谷本さんの手によって、 バサバサに伸びたセミロングから、大人女性に人気のボブディへ華麗に変身!

薄くなった毛先を リカット

**玉蟲佳那さん** 定期的にカラーリングはしていた ものの、カットは4ヵ月ぶり。毛 先が傷んでスカスカ状態。前髪は 長めに残すのが希望。