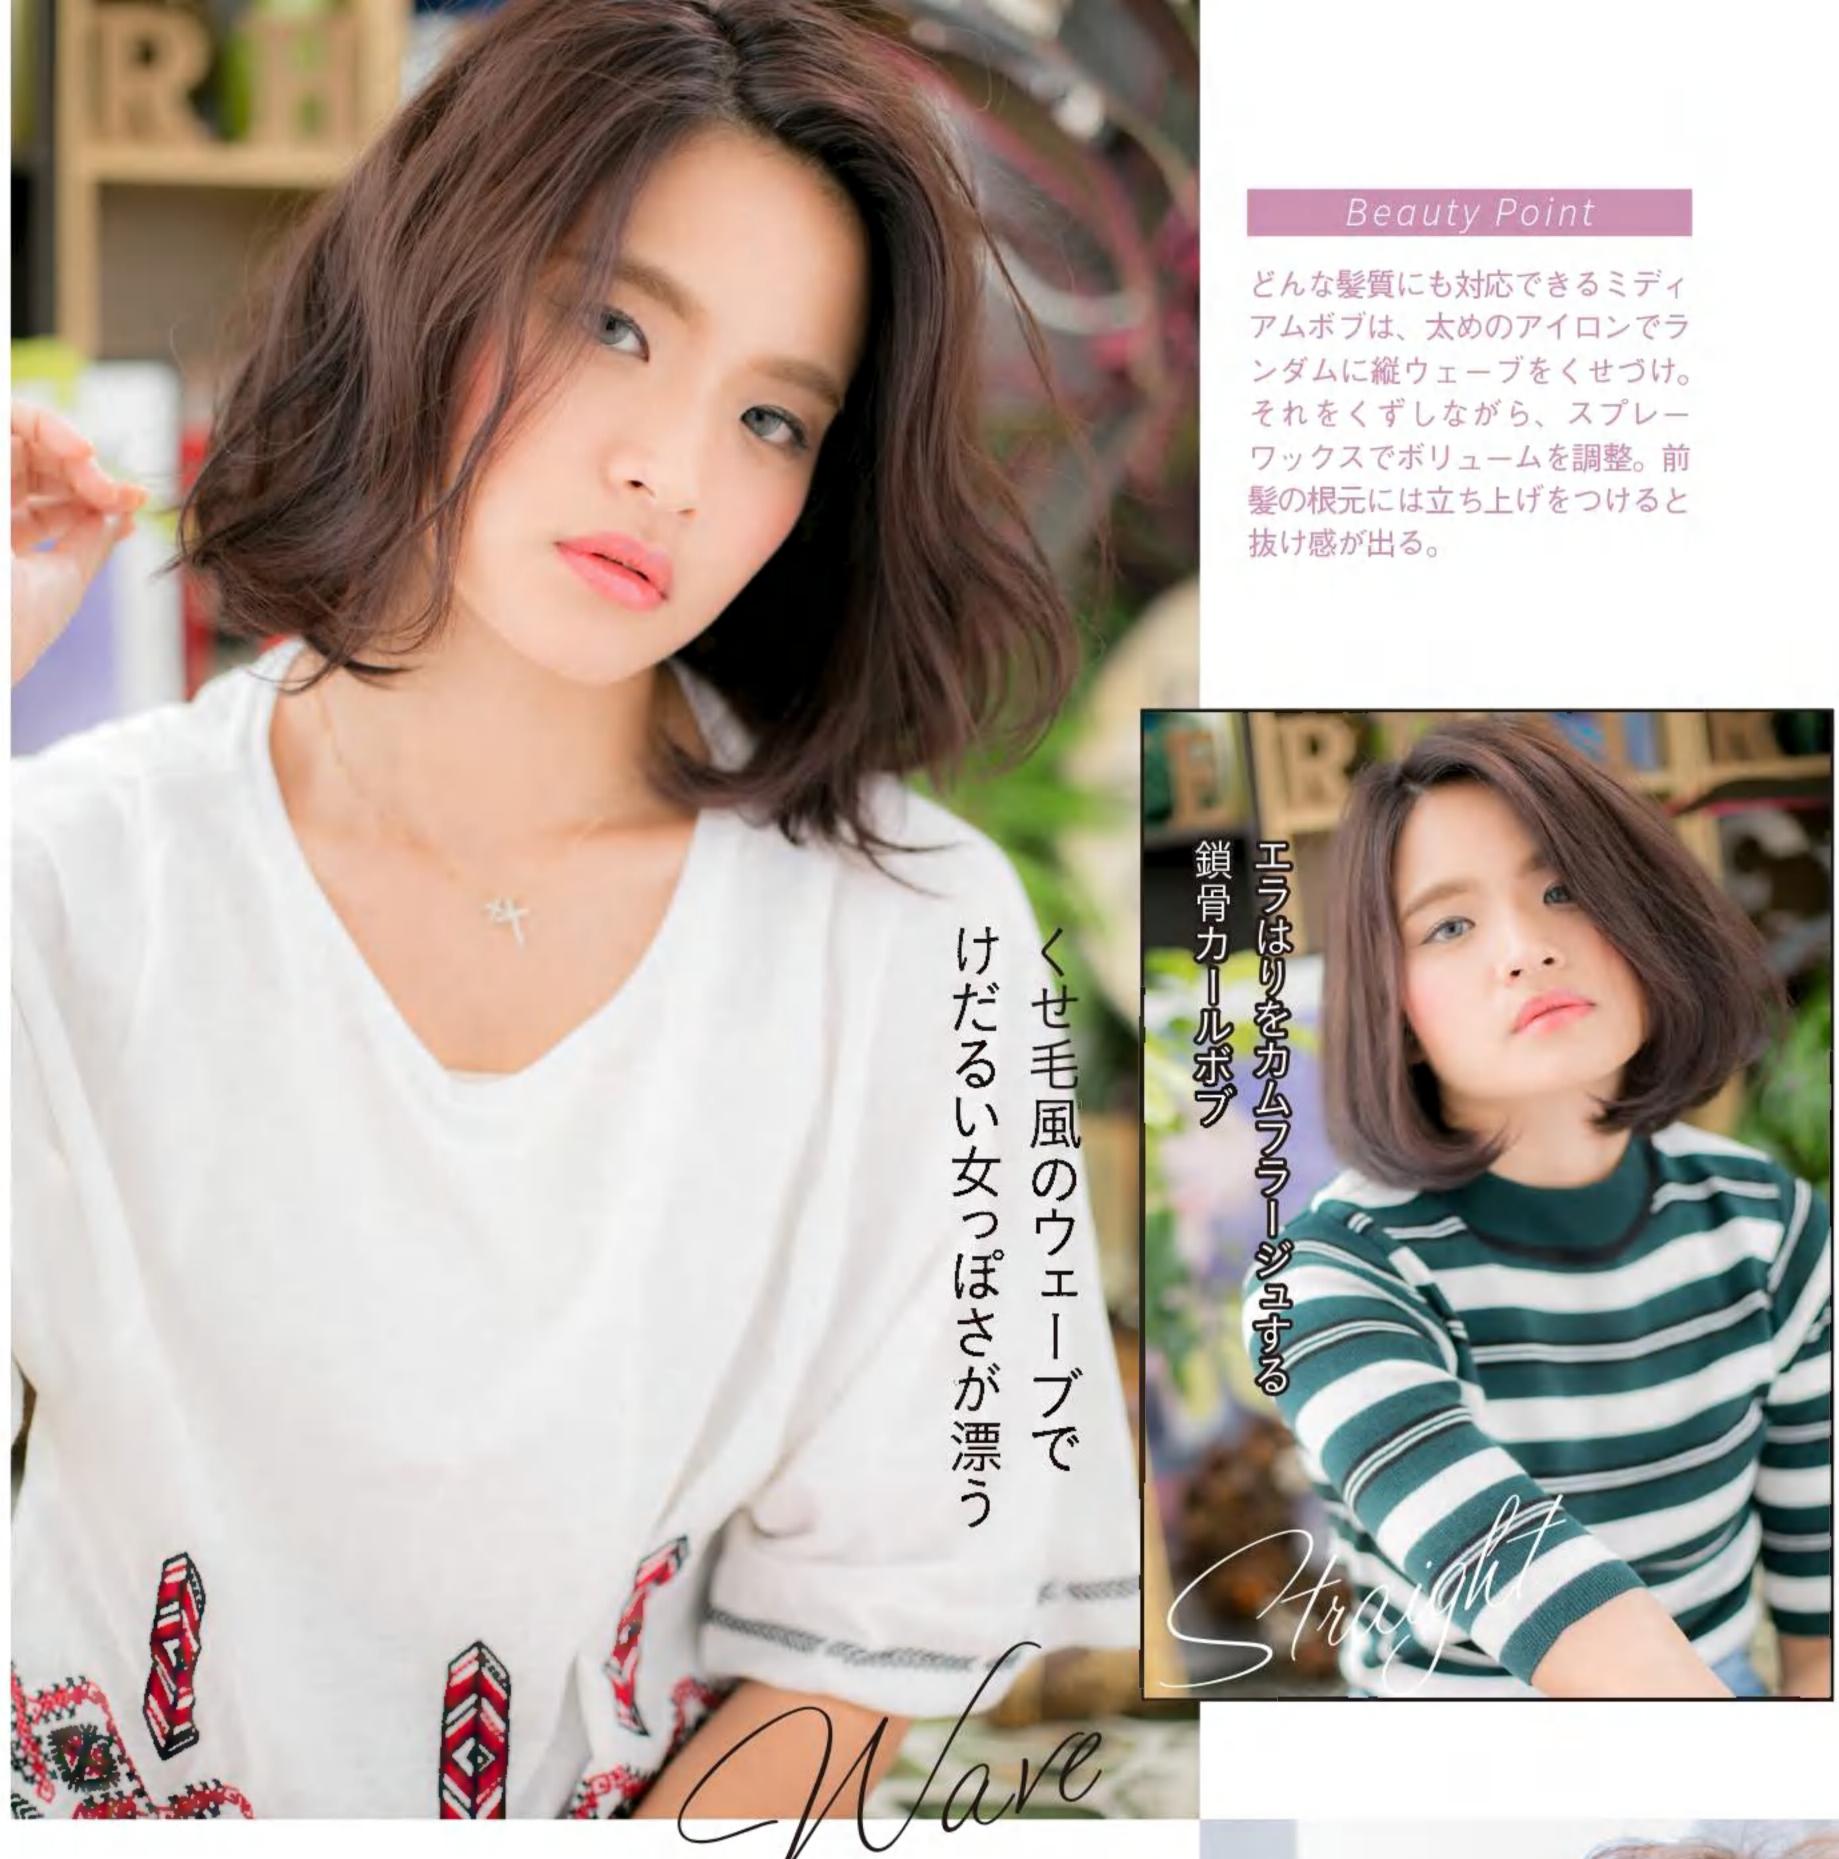

カールの重なりが誘う エアリーなフォルムが 甘い顔立ちを引き立てる

顔が小さく輪郭がシャープなので 曲線で囲み、やわらかい雰囲気に。 パッチリした目を生かすために前髪にも カールをつけて目元を強調。 ボリューミーに見えてひし形フォルムだから 全身のバランスがよく見えるんです。

Balloon Bob

| Face Type                          | Bas          | ic Hair Style Data                                                          |
|------------------------------------|--------------|-----------------------------------------------------------------------------|
| ○●○□▽□<br>Hair Type<br>髪質 軟⊶→→→→ 硬 | ウンド:<br>ベース( | 目を生かすために前髪を重視。少しラ<br>させて優しい表情に。顎ラインのボブ<br>こ空気感を出すためのレイヤーを入れ<br>カールの動きも出やすい。 |
| 毛量 少♀-♀-♀-♀<br>くせ 無●-●-♀-♀ 強       | ンドレ          | を見ながらセレクト。オレンジをブレ<br>てナチュラルなトーンに。スイートな<br>を引き立てるまろやかカラー。                    |
| スタイリング方法は…P074                     | 担当/谷本一典:     | さん                                                                          |