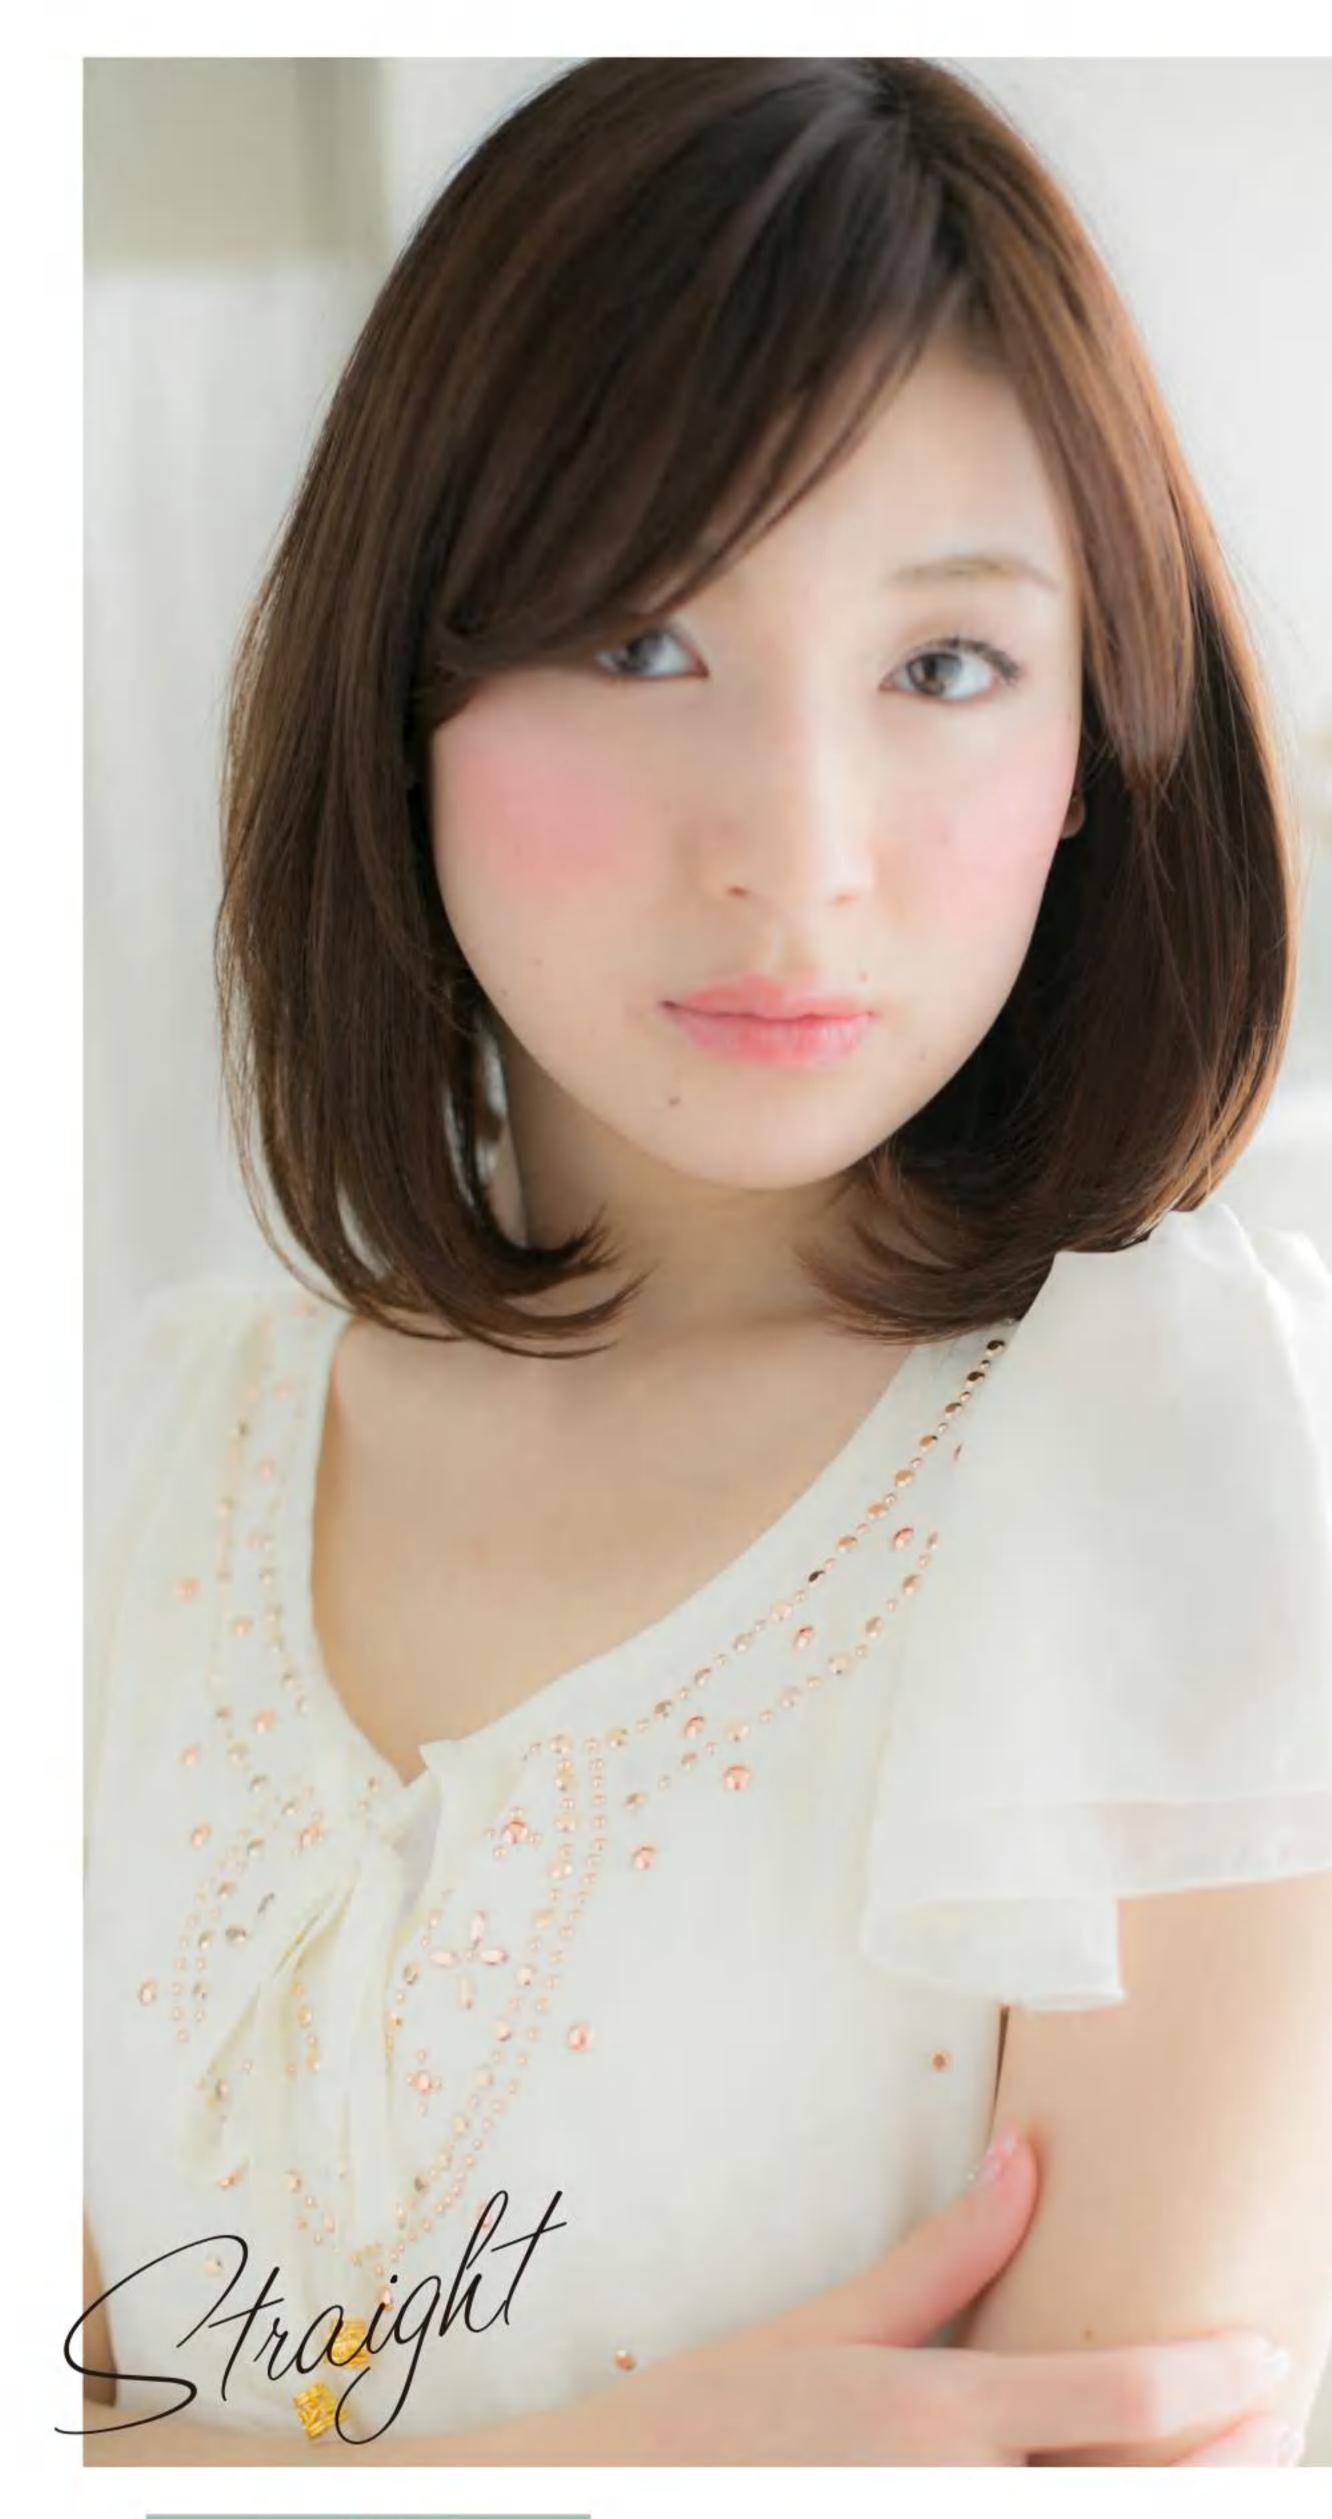

透け感のある前髪で シンプルなボブを 私らしい唯一無二に変える

離もがマネしやすい王道のボブディ。
 顔まわりの雰囲気はあまり変えたくない
 という希望でしたが、面長なので、縦幅を短く
 見せるために前髪は横幅を意識。
 サイドのレイヤーとつながるように
 流してすき間をつくれば、女らしさもくのと上がります。

さらに変身!

\_\_\_\_\_

1全体を横3段に分け、下段は毛先を外巻きにする。2中段と トップは波巻き。3顔まわりはフォワード巻きにしてやわら かい印象に。4ウェット系のワックスをもみ込んで整える。