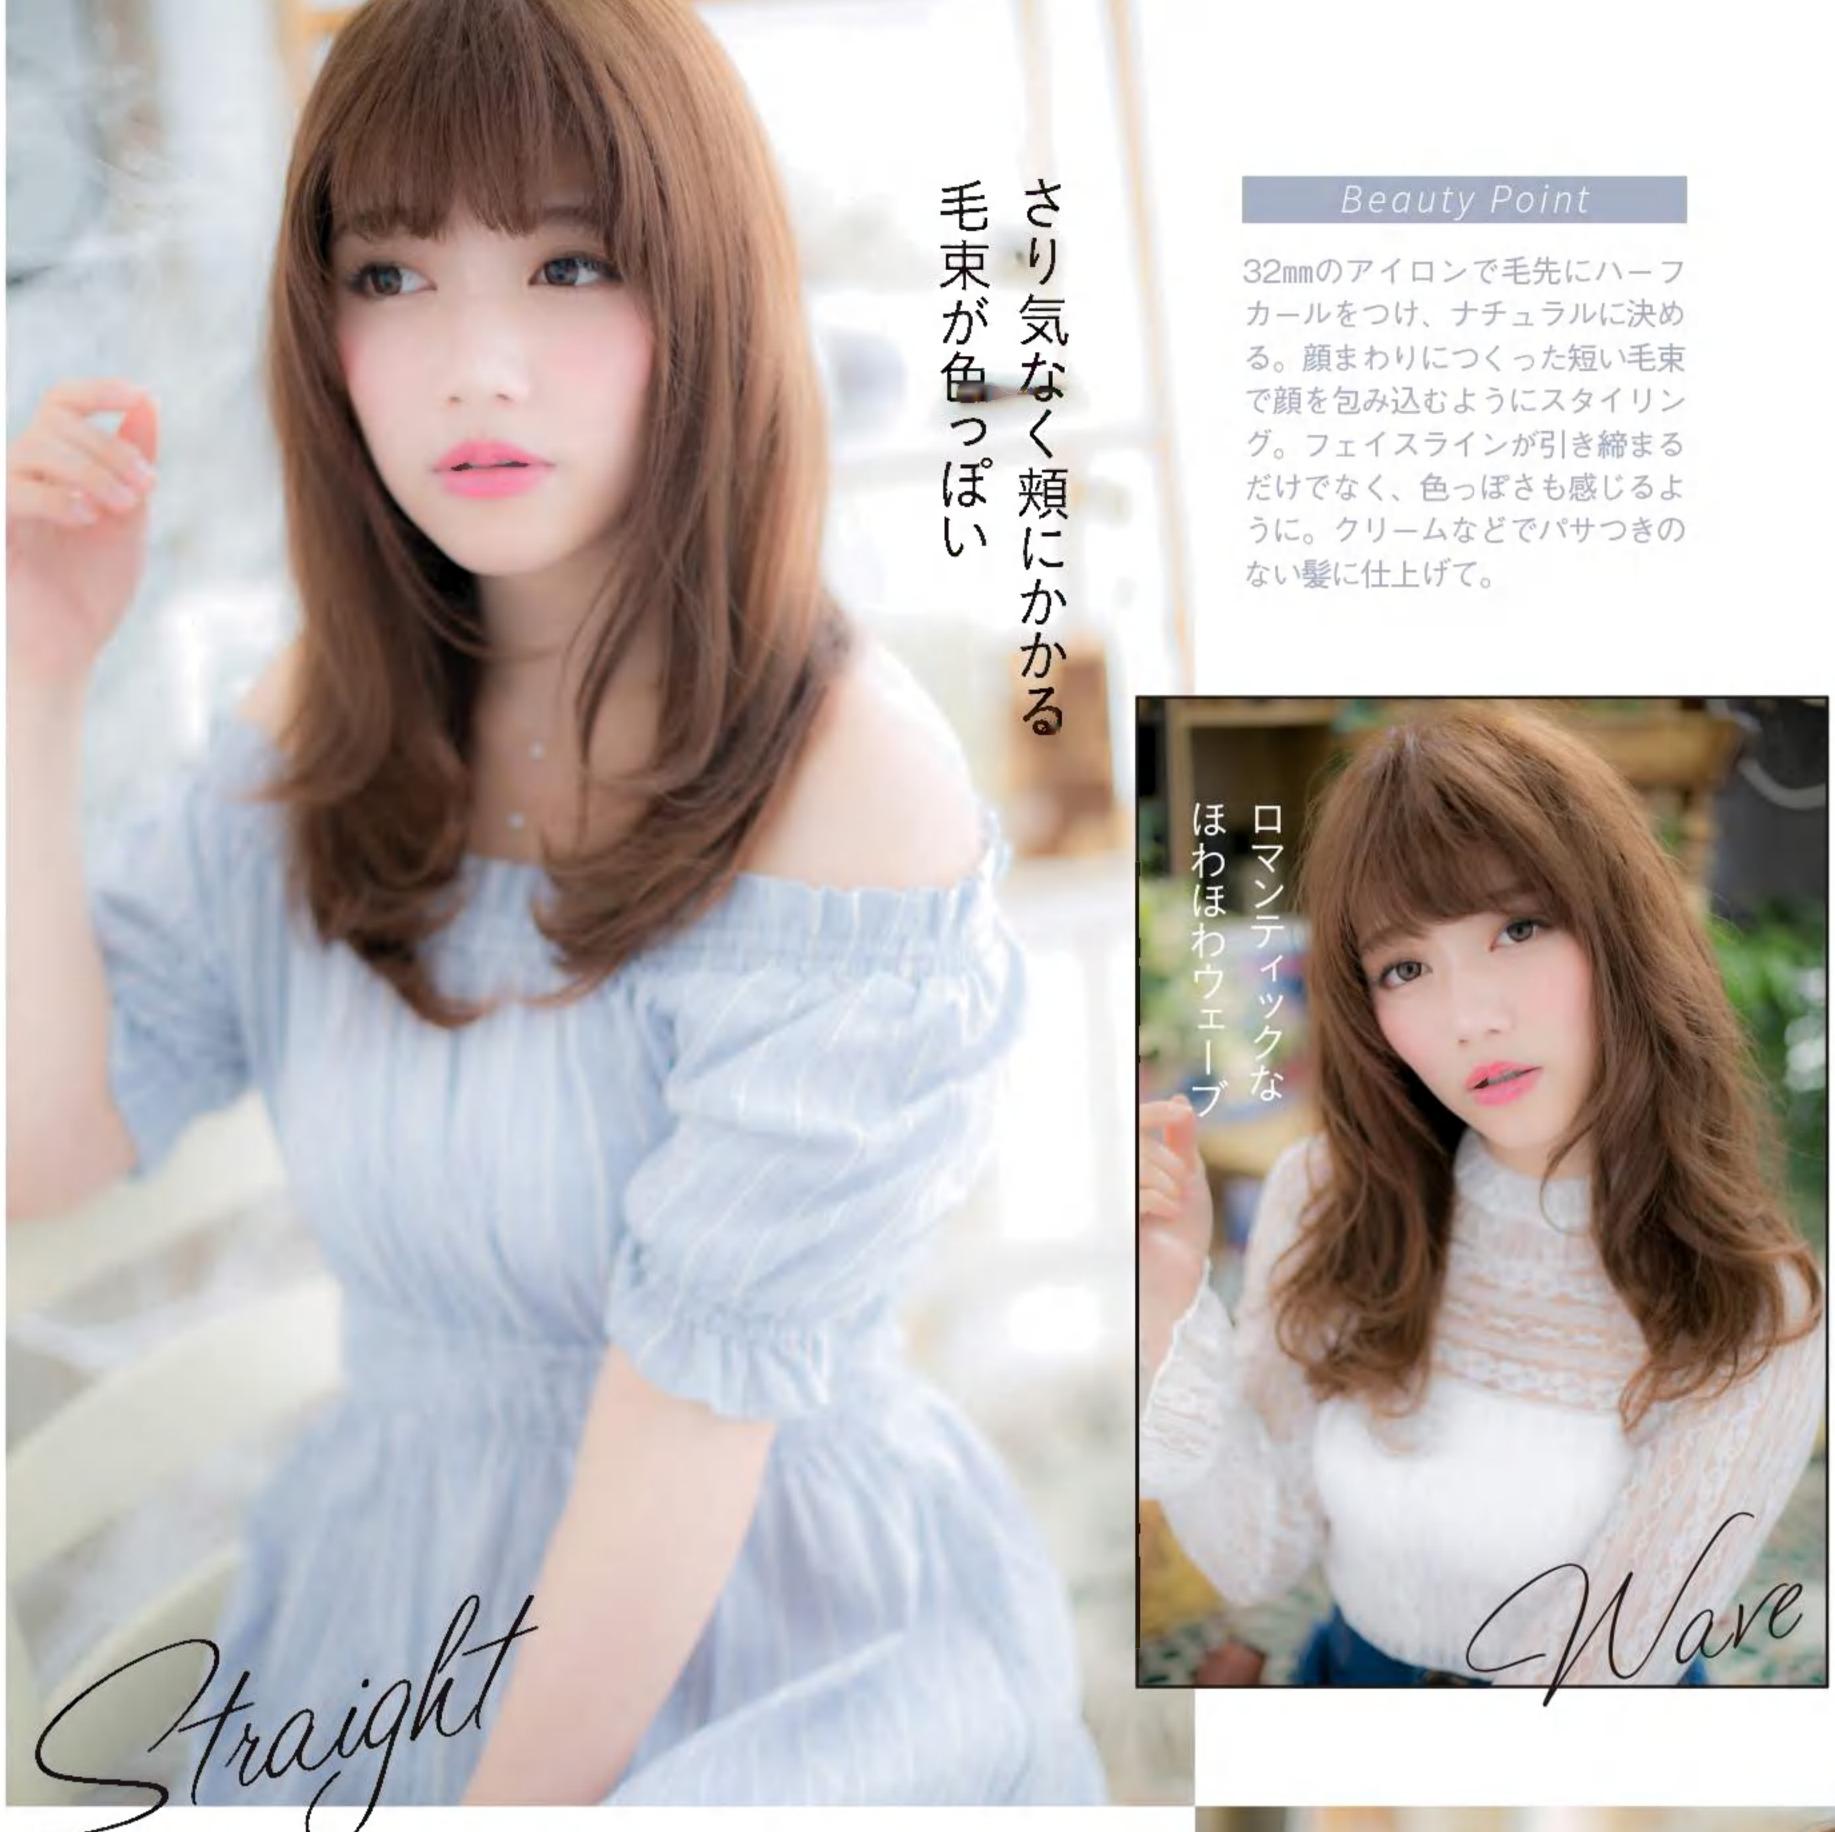

ルーズなウェーブの けだるさと丸み前髪で 色っぽ可愛く

レイヤーが入っているので、ウェーブが 自然と重なりアンニュイな雰囲気に。 アイロンで巻くことでぷるんとした ウェーブになり、ツヤとやわらかさを しっかりとアピールできます。 毛先をくるんとさせた前髪で可愛さを演出。

Natural Curl

| Face Type $\bigcirc \bigcirc \bigtriangledown \bigcirc $ |
|-------------------------------------------------------------------------------------------------------------------------------------------------------------------------------------------------|
| Hair Type                                                                                                                                                                                       |
| 髮質 軟●-●                                                                                                                                                                                         |
| 毛量 少 00-●-0-0 多                                                                                                                                                                                 |
| くせ 無 ♀—♀—● ♀ 強                                                                                                                                                                                  |