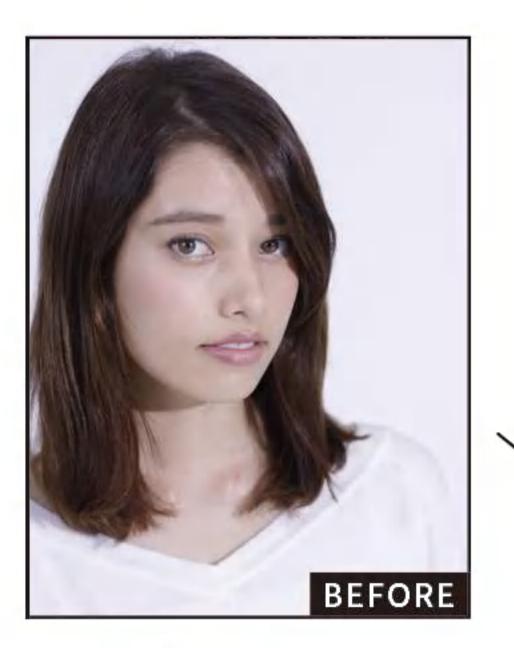

### 

NV

ウェーブヘアにしても、顔まわりを大きく 変えることはありません。お客さまのなかには 大きな変化を敬遠する人が多いからです。 彼女の場合は、可愛らしい雰囲気を壊さないよう、 ウェーブもやわらかさを重視。 しなやかな曲線を描くパーマにしました。 頬骨にかかる毛束を残し、頬の丸みをカバー。

中間から毛先に

大きなカールをつけ

Aラインシルエット

# 似合わせPOINT

| 目力を強調する前髪は<br>そのままキープ     |
|---------------------------|
| 顔まわりの毛束はタイトに<br>して顔型をカバー  |
| 可愛いイメージを損なわ<br>ないソフトなカール感 |

ストレートでもウェーブへアでも、その人の顔型や雰囲気に合わせたシルエット、髪色を提案。 ブランドプロデューサーの谷本一典さんにそのポイントを聞きました。