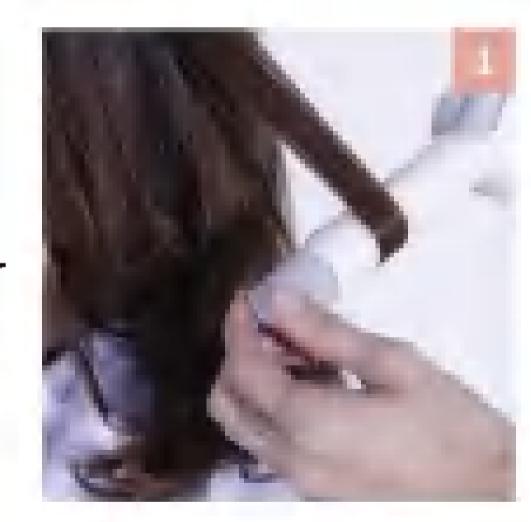

トップの根元を起こし、スプレーを ふきかけてふんわり感をキープ。

手ぐしでできた細い毛束をつまみ、 指でこすりながら浮かせる。

私に似合う美女ボブヘア

カラーやパーマなしでも、カットだけで似合わせがかないます。谷本さんの手によって、 バサバサに伸びたセミロングから、大人女性に人気のボブディへ華麗に変身!

薄くなった毛先を リカット

**玉蟲佳那さん** 定期的にカラーリングはしていた ものの、カットは4ヵ月ぶり。毛 先が傷んでスカスカ状態。前髪は 長めに残すのが希望。

カットStart!

/

N

ワックスをのばした手で根元をつか みながら手ぐしを通し、束感を出す。

ストレートアイロンでくせを伸ば し、毛先を軽く内側へ入れる。

. . .

A 1 4 7 1 1 1 4 8

. . . . .