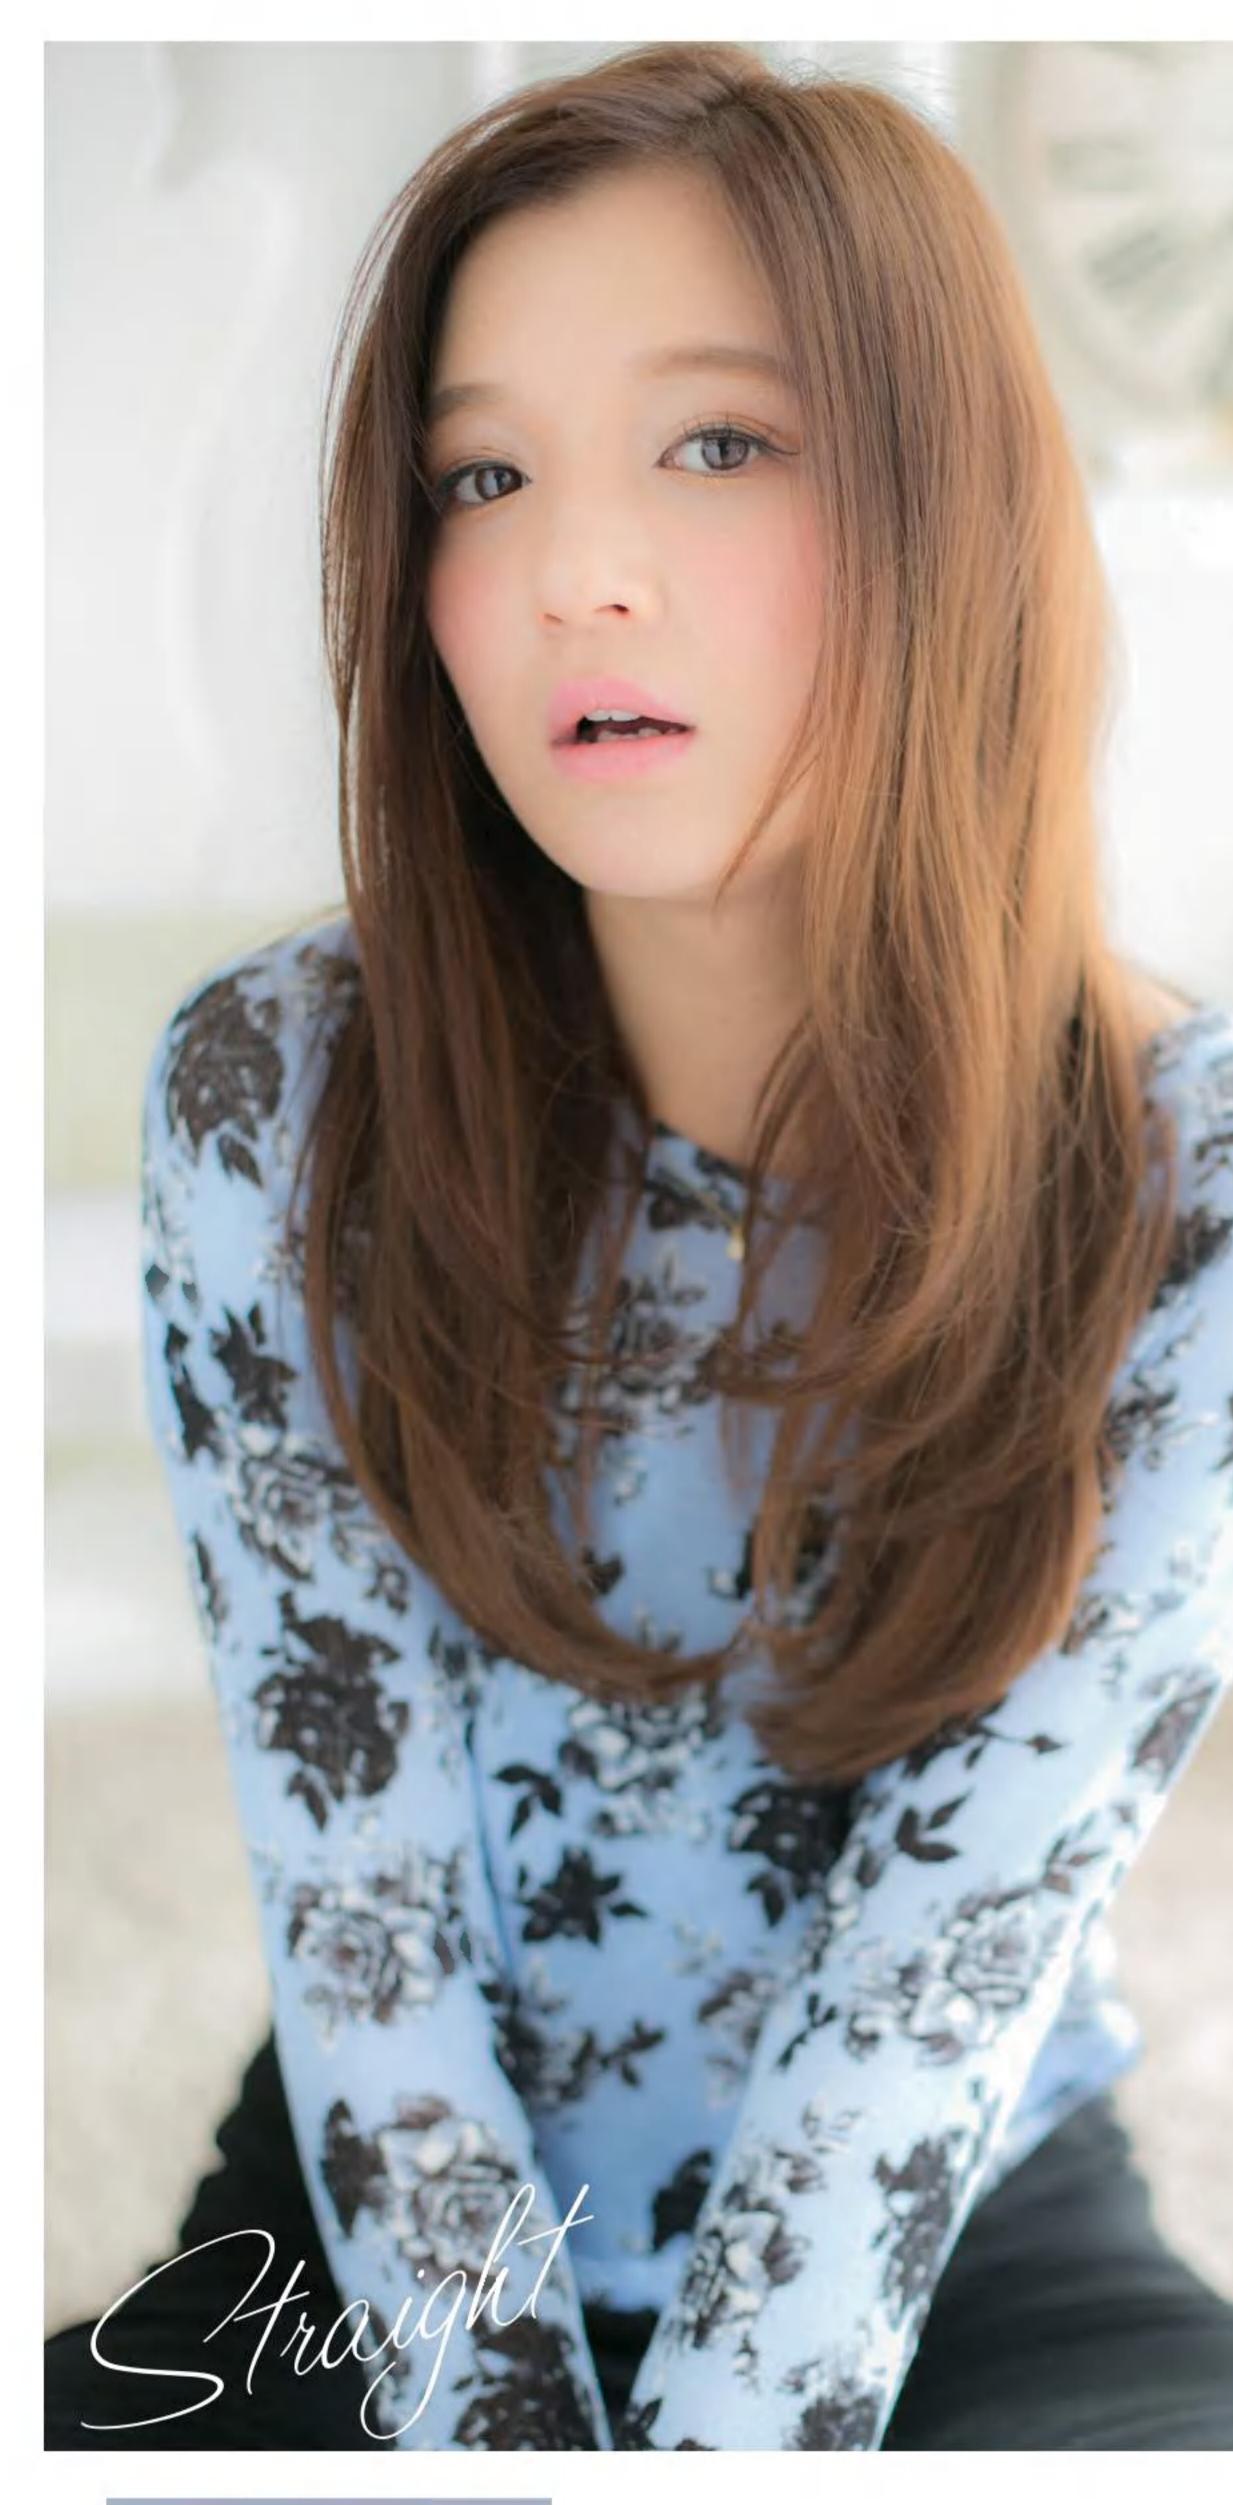

直線的なカットを生かし ナチュラルかつ 洗練された大人の女性に Natural Bob

| ace Type<br>) 〇 〇 ■ ▽ □<br>lair Type<br>賃 軟 | Basic Hair Style Data<br>Cut 肩すれすれのラインで揃えたワンレングス<br>ブがベース。角を落とすように少しだけ段<br>入れてやわらかな動きをつける。前髪はす<br>間をつくりながらカットしてシースルーに<br>Color オフィスでも浮かないようにナチュラルな<br>ラウンをセレクト。瞳の色ともマッチし、 |
|---------------------------------------------|---------------------------------------------------------------------------------------------------------------------------------------------------------------------------|
| タイリング方法は…P072                               | なじみも抜群。髪のツヤもアップ。<br>担当/山内健さん(COVER HAIR bliss北浦和店)                                                                                                                        |