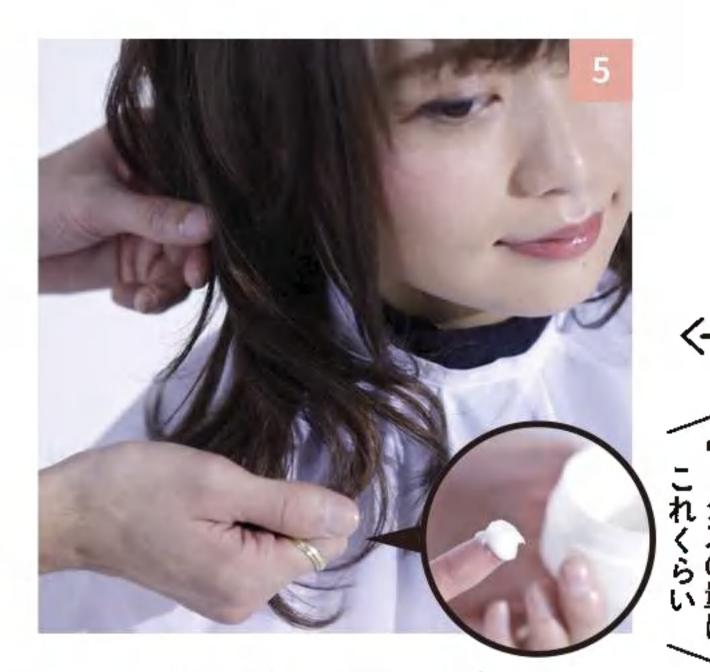

透け感のある前髪で シンプルなボブを 私らしい唯一無二に変える

離もがマネしやすい王道のボブディ。
 顔まわりの雰囲気はあまり変えたくない
 という希望でしたが、面長なので、縦幅を短く
 見せるために前髪は横幅を意識。
 サイドのレイヤーとつながるように
 流してすき間をつくれば、女らしさもくのと上がります。

さらに変身!

\_\_\_\_\_

1全体を横3段に分け、下段は毛先を外巻きにする。2中段と トップは波巻き。3顔まわりはフォワード巻きにしてやわら かい印象に。4ウェット系のワックスをもみ込んで整える。