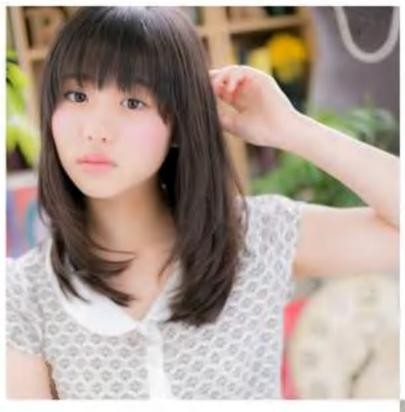

### Cut

ミディアムレイヤーがベース。前 髪はラインを強調するようにカッ ト。長めに設定することで面長を カバー。顔を包み込むようなレイ ヤーで顔をシャープに見せる。

### Color

明るめのベージュカラーでツヤ のある透明感と軽さを引き出す。 ウェーブをつけたときも軽やかに 見えるのでおすすめ。

担当/野村祐太さん(COVER HAIR GROUP mod's hair上尾西口店)

### Beauty Point

目の上ギリギリの前髪が目力を強 調。厚めにおろしても髪色が明 るいので重たい印象にならない。 32mmのアイロンで毛先を内巻き にして、愛らしいスタイルに。オ イルをなじませ、つるんとした質 感に仕上げて。

| Face Type                        |
|----------------------------------|
| Hair Type                        |
| <b>髪質</b> 軟 <b>● ● ● </b> ○ ─○ 硬 |
| 毛量 少●●●●●多                       |
| くせ 無●●●○○強                       |
|                                  |