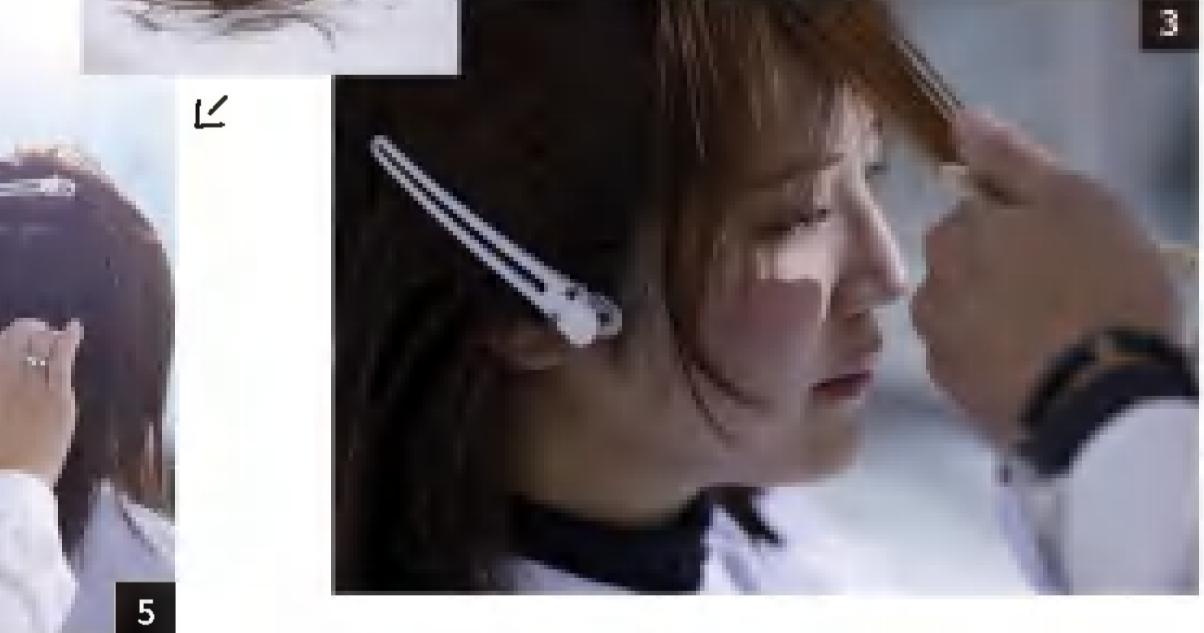

トップの根元を起こし、スプレーを ふきかけてふんわり感をキープ。

手ぐしでできた細い毛束をつまみ、 指でこすりながら浮かせる。

私に似合う美女ボブヘア

カラーやパーマなしでも、カットだけで似合わせがかないます。谷本さんの手によって、 バサバサに伸びたセミロングから、大人女性に人気のボブディへ華麗に変身!

薄くなった毛先を リカット

**玉蟲佳那さん** 定期的にカラーリングはしていた ものの、カットは4ヵ月ぶり。毛 先が傷んでスカスカ状態。前髪は 長めに残すのが希望。

カットStart!

/

N

ワックスをのばした手で根元をつか みながら手ぐしを通し、束感を出す。

ストレートアイロンでくせを伸ば し、毛先を軽く内側へ入れる。

. . .

A 1 4 7 1 1 1 4 8

. . . . .