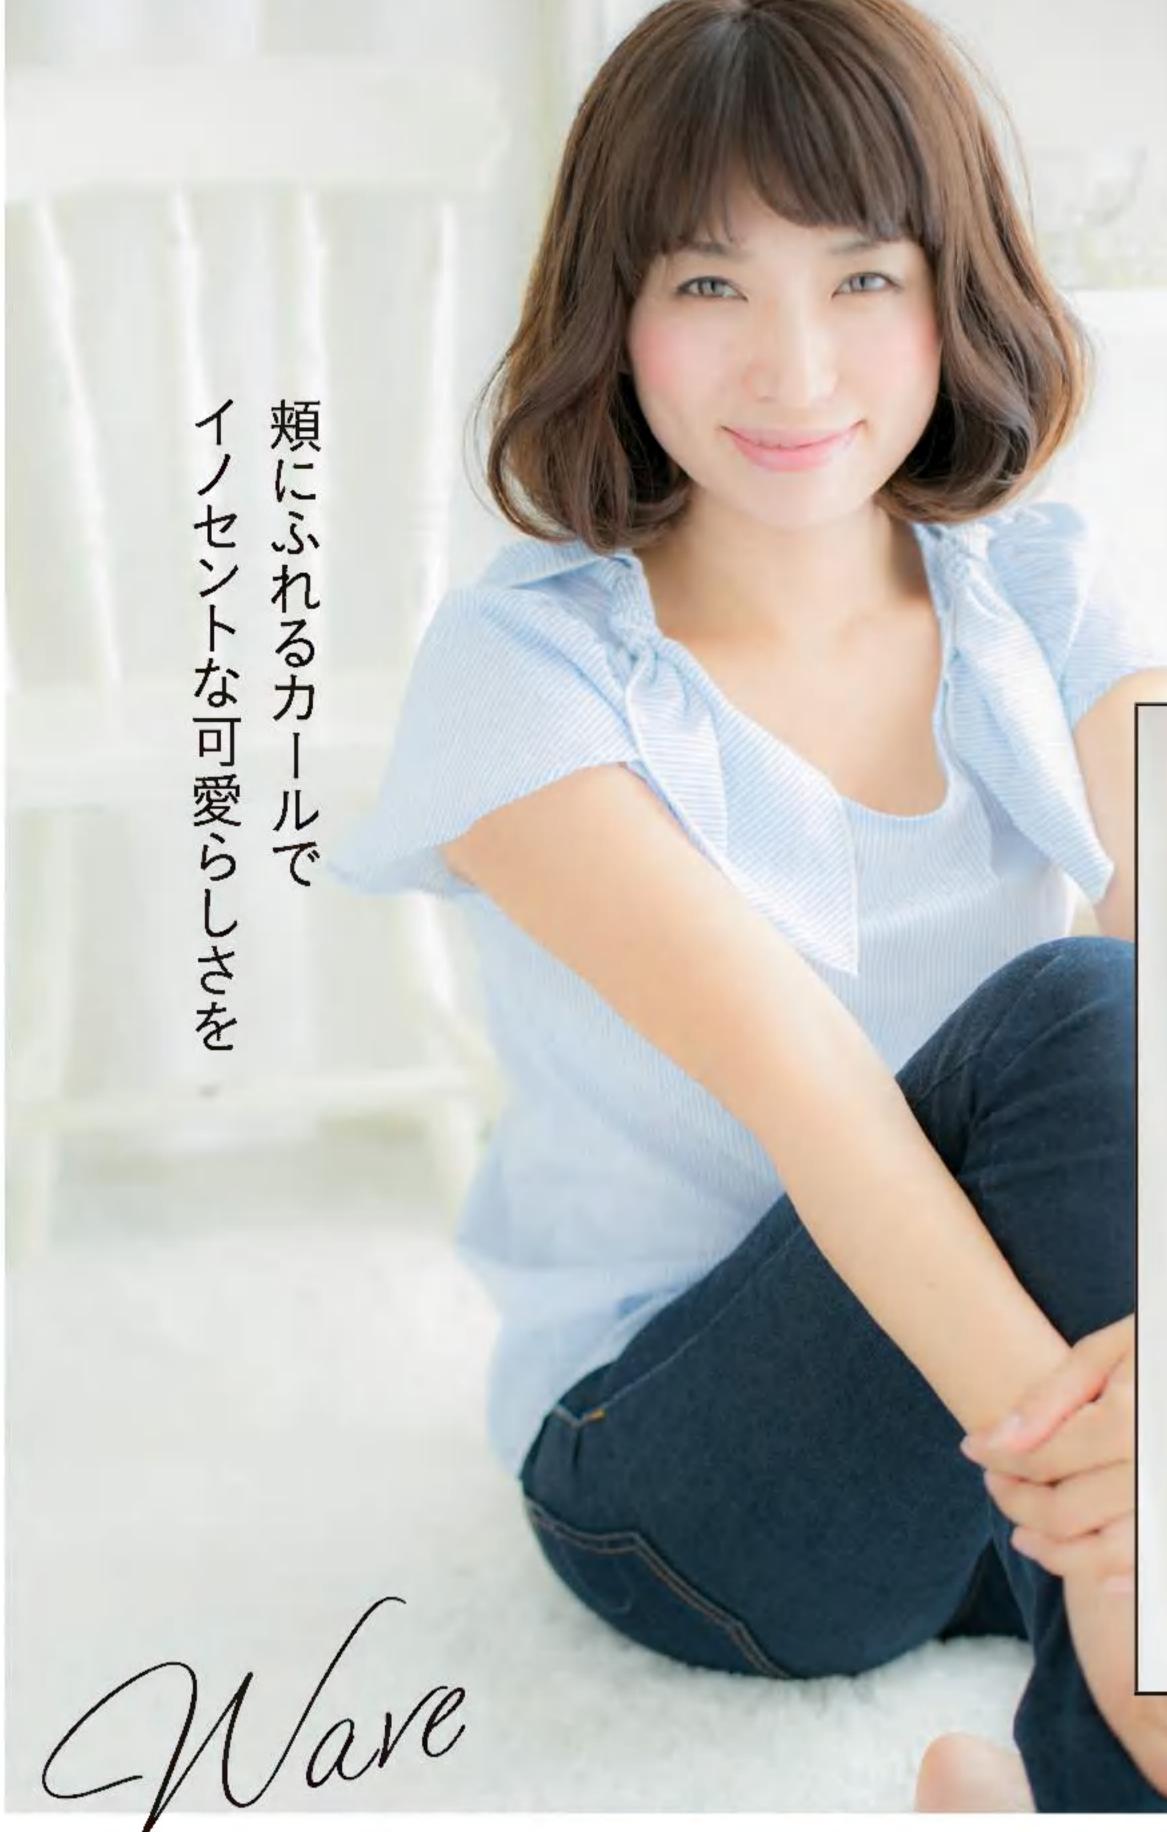

カールの重なりが誘う エアリーなフォルムが 甘い顔立ちを引き立てる

顔が小さく輪郭がシャープなので 曲線で囲み、やわらかい雰囲気に。 パッチリした目を生かすために前髪にも カールをつけて目元を強調。 ボリューミーに見えてひし形フォルムだから 全身のバランスがよく見えるんです。

Balloon Bob

| Face Type                          | Bas          | ic Hair Style Data                                                          |
|------------------------------------|--------------|-----------------------------------------------------------------------------|
| ○●○□▽□<br>Hair Type<br>髪質 軟⊶→→→→ 硬 | ウンド:<br>ベース( | 目を生かすために前髪を重視。少しラ<br>させて優しい表情に。顎ラインのボブ<br>こ空気感を出すためのレイヤーを入れ<br>カールの動きも出やすい。 |
| 毛量 少♀-♀-♀-♀<br>くせ 無●-●-♀-♀ 強       | ンドレ          | を見ながらセレクト。オレンジをブレ<br>てナチュラルなトーンに。スイートな<br>を引き立てるまろやかカラー。                    |
| スタイリング方法は…P074                     | 担当/谷本一典:     | さん                                                                          |