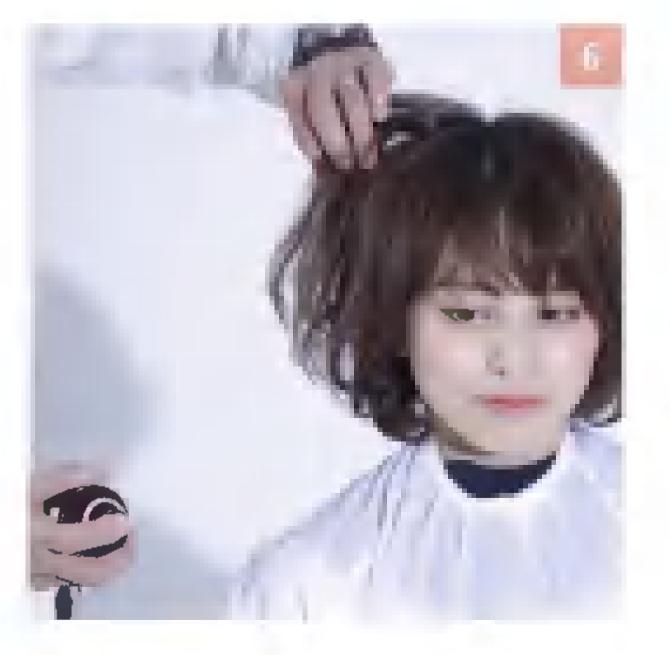

トップの根元を起こし、スプレーを ふきかけてふんわり感をキープ。

手ぐしでできた細い毛束をつまみ、 指でこすりながら浮かせる。

私に似合う美女ボブヘア

カラーやパーマなしでも、カットだけで似合わせがかないます。谷本さんの手によって、 バサバサに伸びたセミロングから、大人女性に人気のボブディへ華麗に変身!

薄くなった毛先を リカット

**玉蟲佳那さん** 定期的にカラーリングはしていた ものの、カットは4ヵ月ぶり。毛 先が傷んでスカスカ状態。前髪は 長めに残すのが希望。

カットStart!

/

N

ワックスをのばした手で根元をつか みながら手ぐしを通し、束感を出す。

ストレートアイロンでくせを伸ば し、毛先を軽く内側へ入れる。

. . .

A 1 4 7 1 1 1 4 8

. . . . .