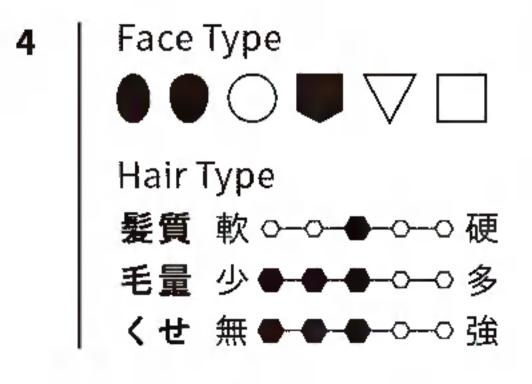

カールの重なりが誘う エアリーなフォルムが 甘い顔立ちを引き立てる

顔が小さく輪郭がシャープなので 曲線で囲み、やわらかい雰囲気に。 パッチリした目を生かすために前髪にも カールをつけて目元を強調。 ボリューミーに見えてひし形フォルムだから 全身のバランスがよく見えるんです。

Balloon Bob

| Face Type                          | Bas          | ic Hair Style Data                                                          |
|------------------------------------|--------------|-----------------------------------------------------------------------------|
| ○●○□▽□<br>Hair Type<br>髪質 軟⊶→→→→ 硬 | ウンド:<br>ベース( | 目を生かすために前髪を重視。少しラ<br>させて優しい表情に。顎ラインのボブ<br>こ空気感を出すためのレイヤーを入れ<br>カールの動きも出やすい。 |
| 毛量 少♀-♀-♀-♀<br>くせ 無●-●-♀-♀ 強       | ンドレ          | を見ながらセレクト。オレンジをブレ<br>てナチュラルなトーンに。スイートな<br>を引き立てるまろやかカラー。                    |
| スタイリング方法は…P074                     | 担当/谷本一典:     | さん                                                                          |