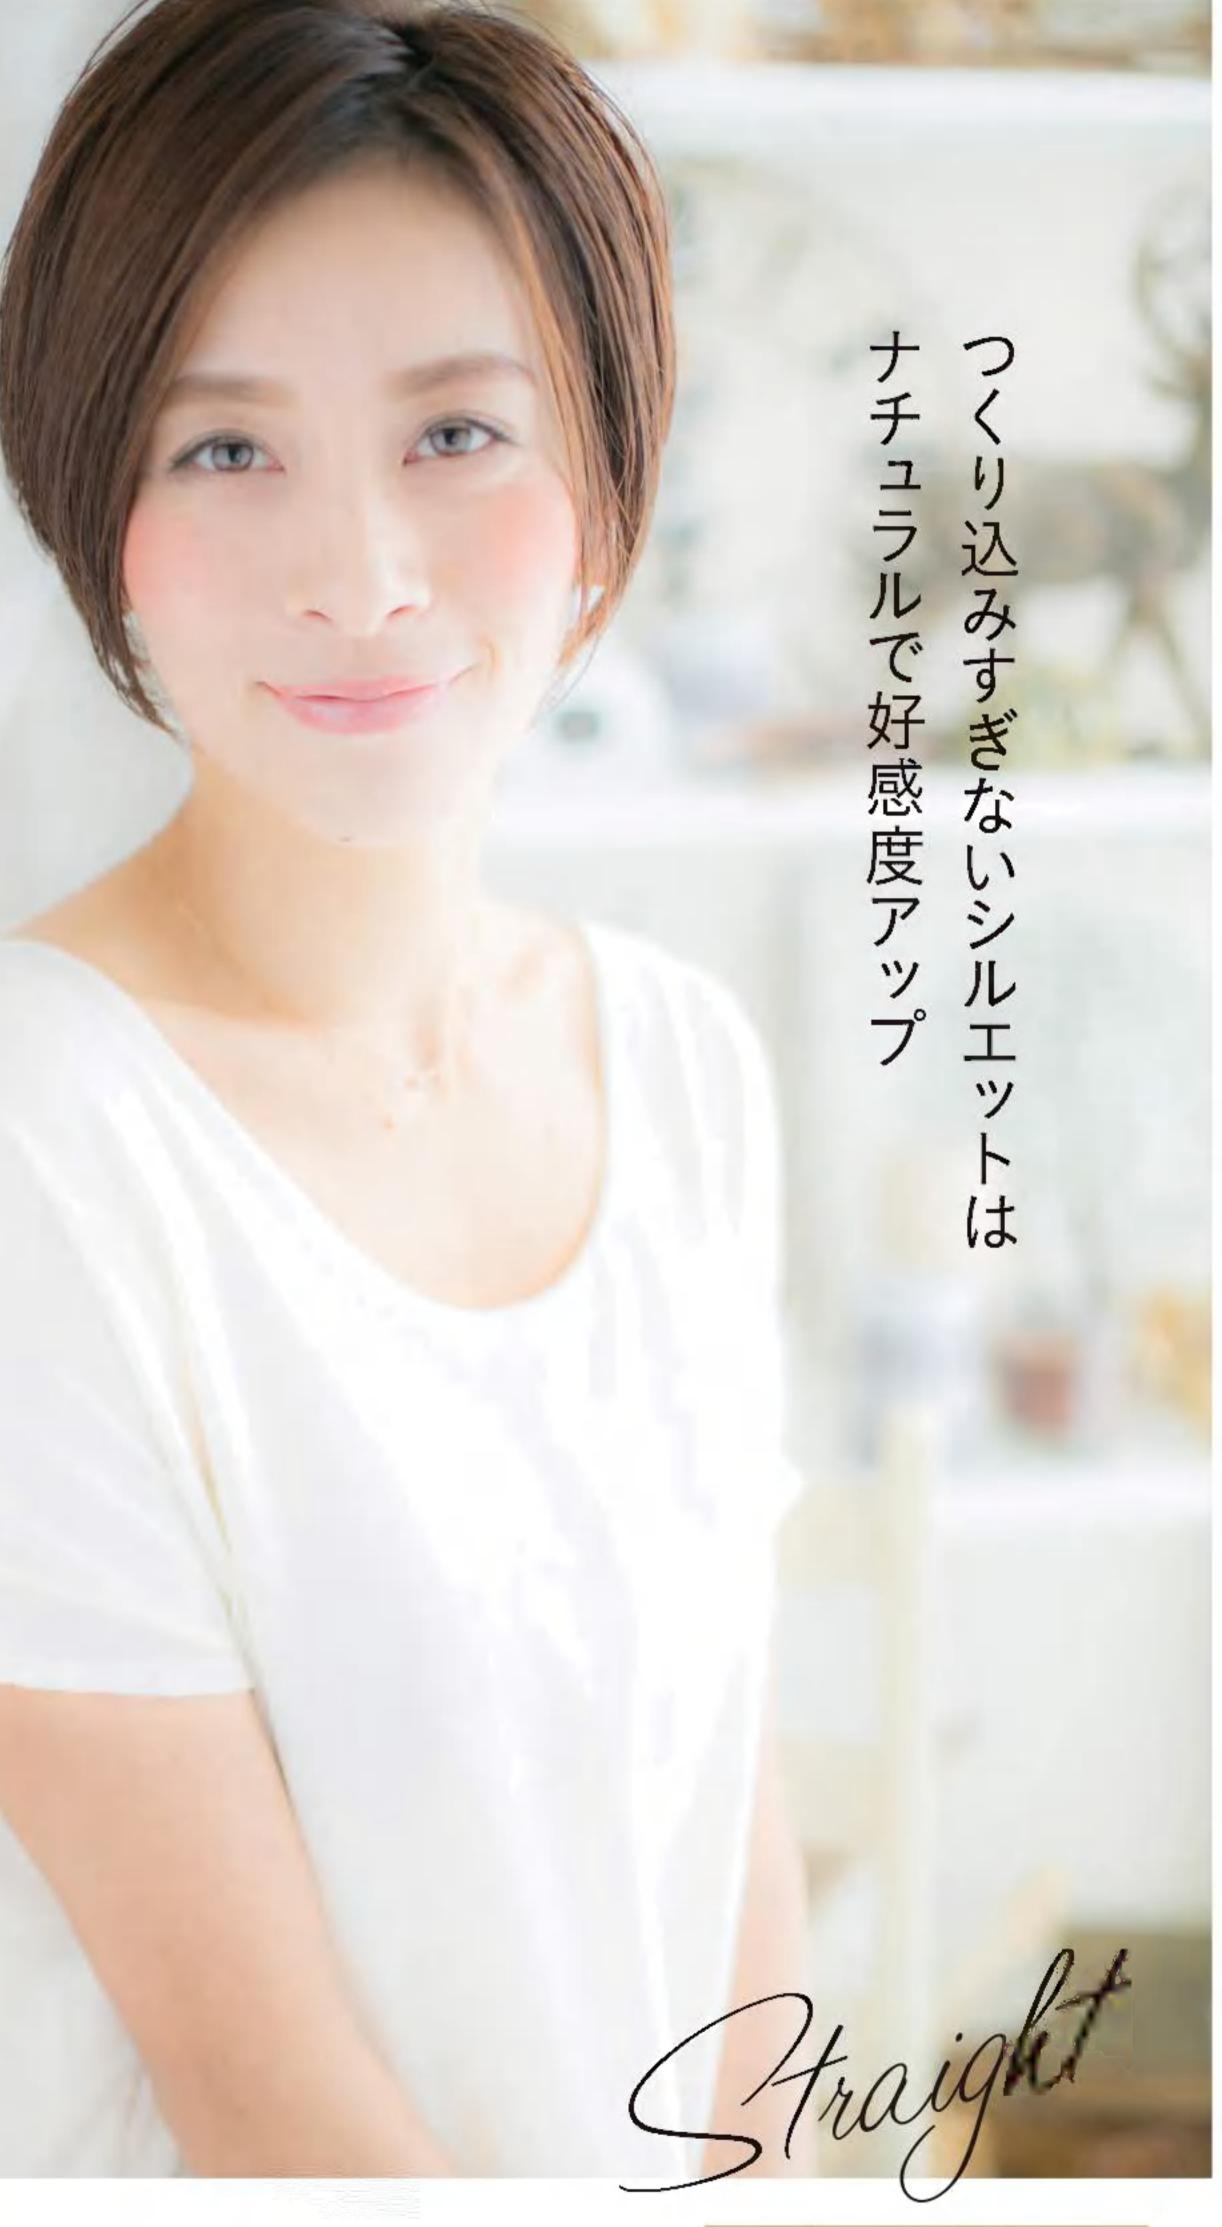

# 似合わせPOINT

| 目力を強調する前髪は<br>そのままキープ     |
|---------------------------|
| 顔まわりの毛束はタイトに<br>して顔型をカバー  |
| 可愛いイメージを損なわ<br>ないソフトなカール感 |

ストレートでもウェーブへアでも、その人の顔型や雰囲気に合わせたシルエット、髪色を提案。 ブランドプロデューサーの谷本一典さんにそのポイントを聞きました。

透け感のある前髪で シンプルなボブを 私らしい唯一無二に変える

離もがマネしやすい王道のボブディ。
 顔まわりの雰囲気はあまり変えたくない
 という希望でしたが、面長なので、縦幅を短く
 見せるために前髪は横幅を意識。
 サイドのレイヤーとつながるように
 流してすき間をつくれば、女らしさもくのと上がります。

さらに変身!

\_\_\_\_\_

1全体を横3段に分け、下段は毛先を外巻きにする。2中段と トップは波巻き。3顔まわりはフォワード巻きにしてやわら かい印象に。4ウェット系のワックスをもみ込んで整える。