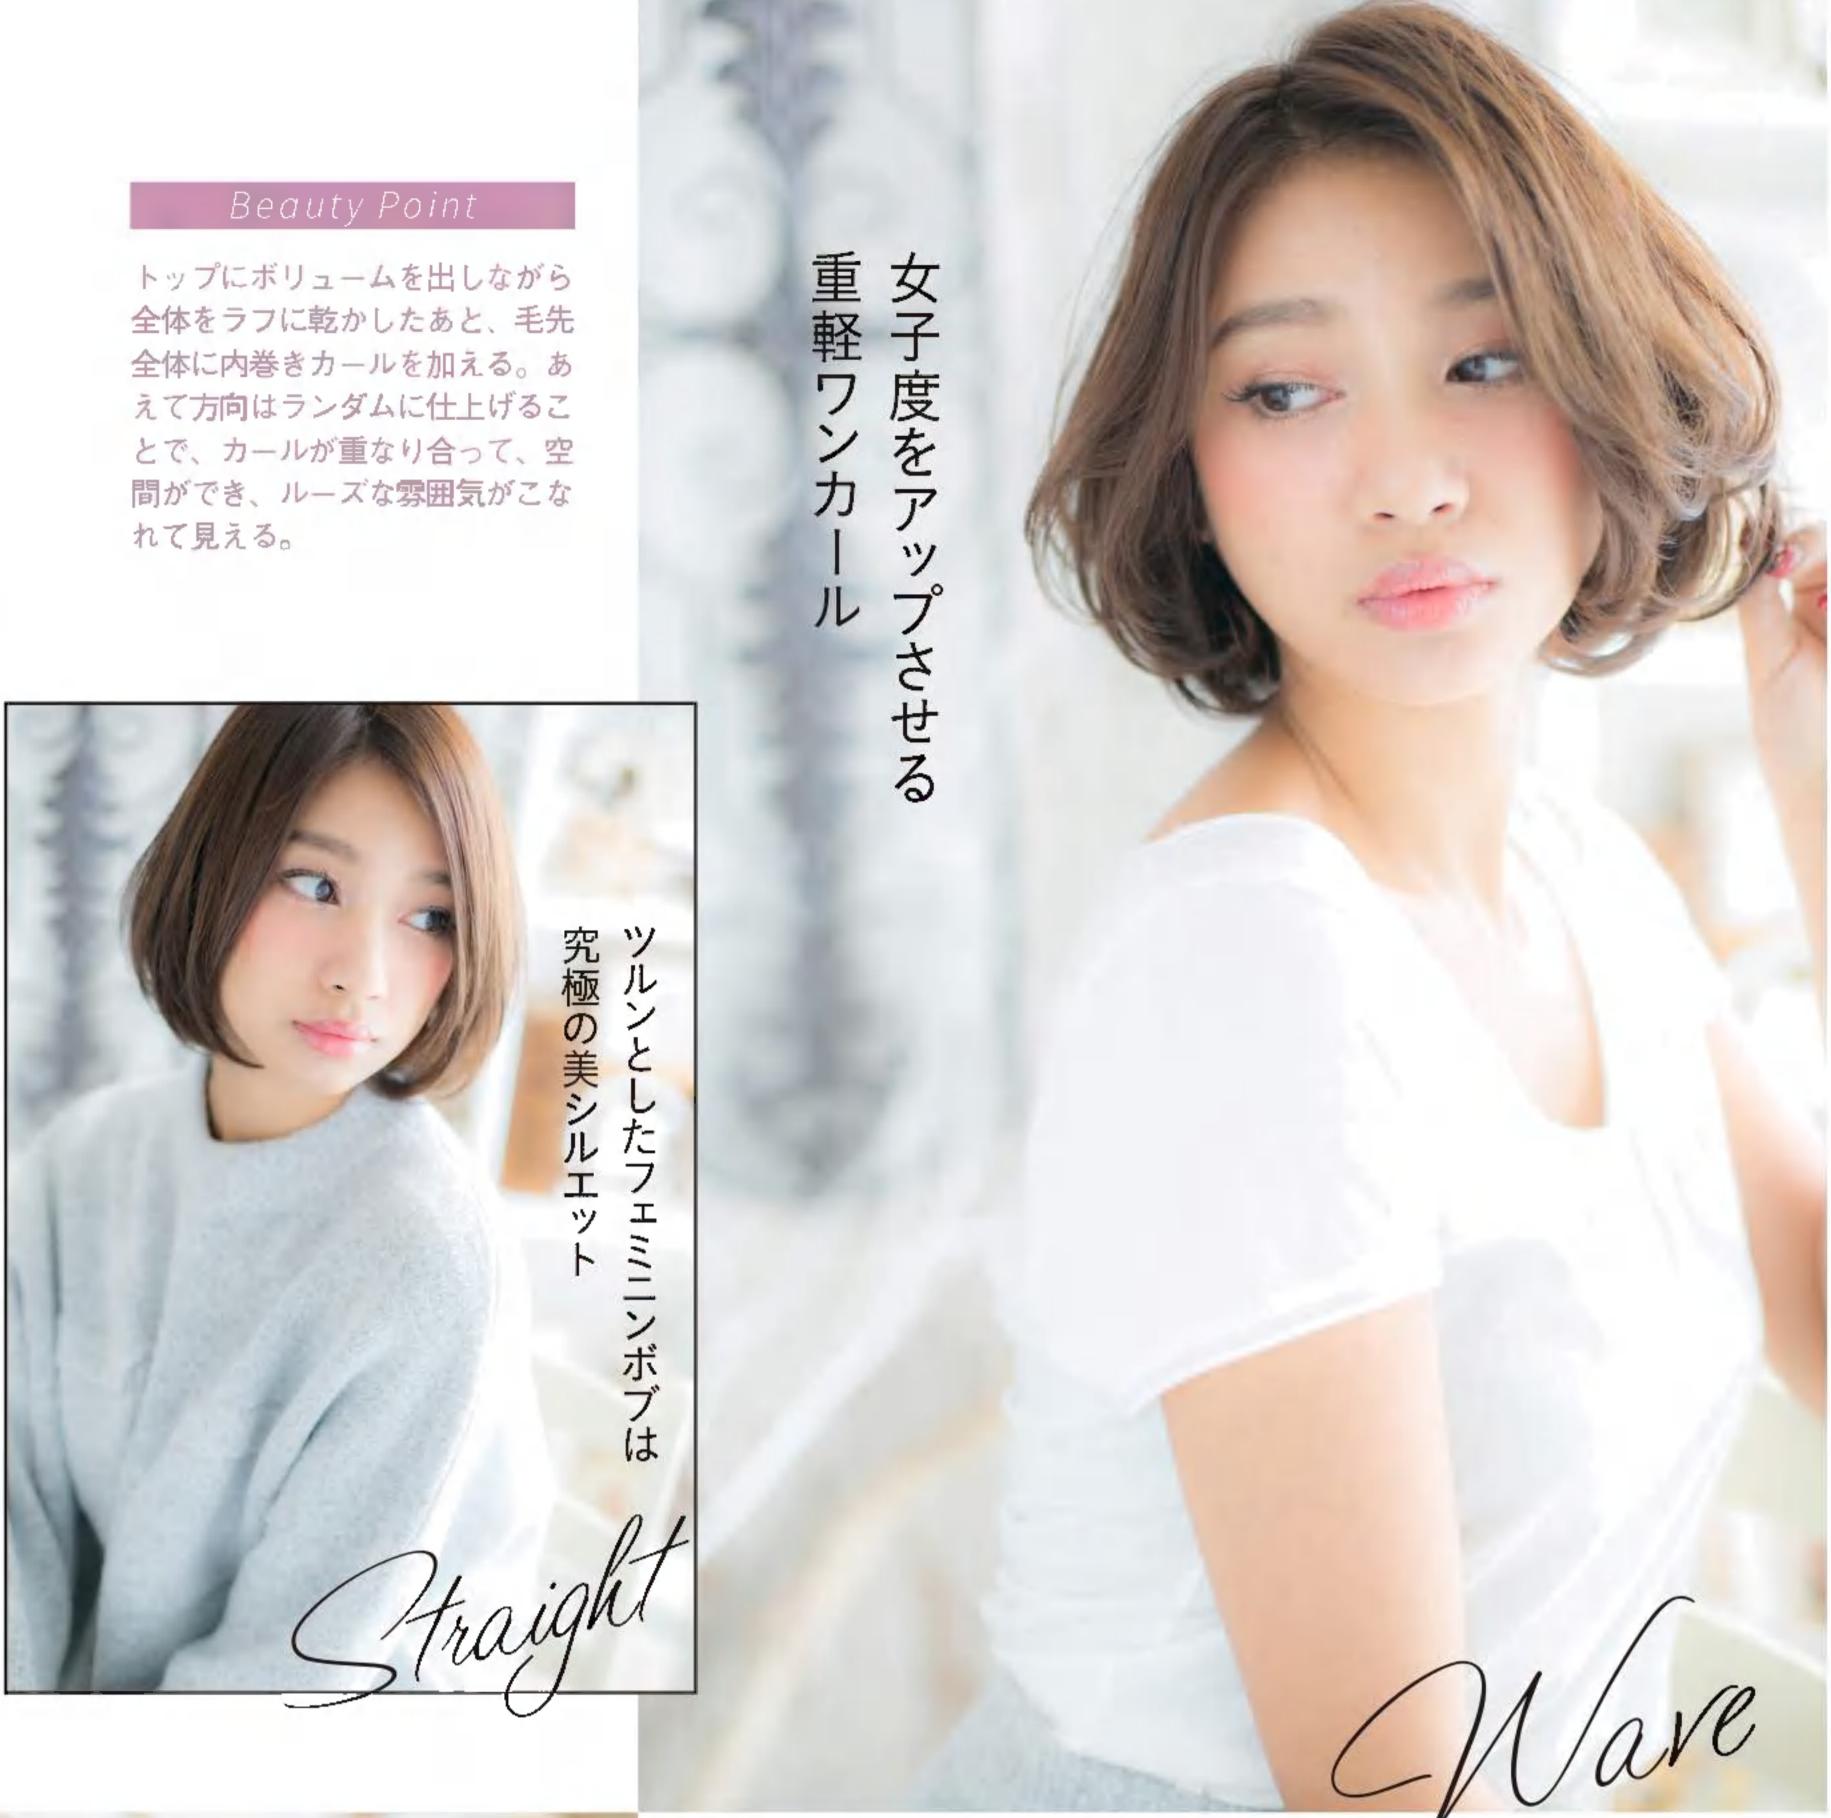

### Basic Hair Style Data

Cut 顎ラインに合わせてグラデーションでカット して、ナチュラルな丸みフォルムに。顔の面 積が小さく見えるように前髪は目にかかるく らいの長さに。耳のチラ見せで女っぽく。

Color カットでつくったやわらかな質感を引き立て るために、アッシュベースのカラーをセレク ト。ハイライトで毛束の動きをアシスト。

担当/谷本一典さん (COVER HAIR ブランドプロデューサー)