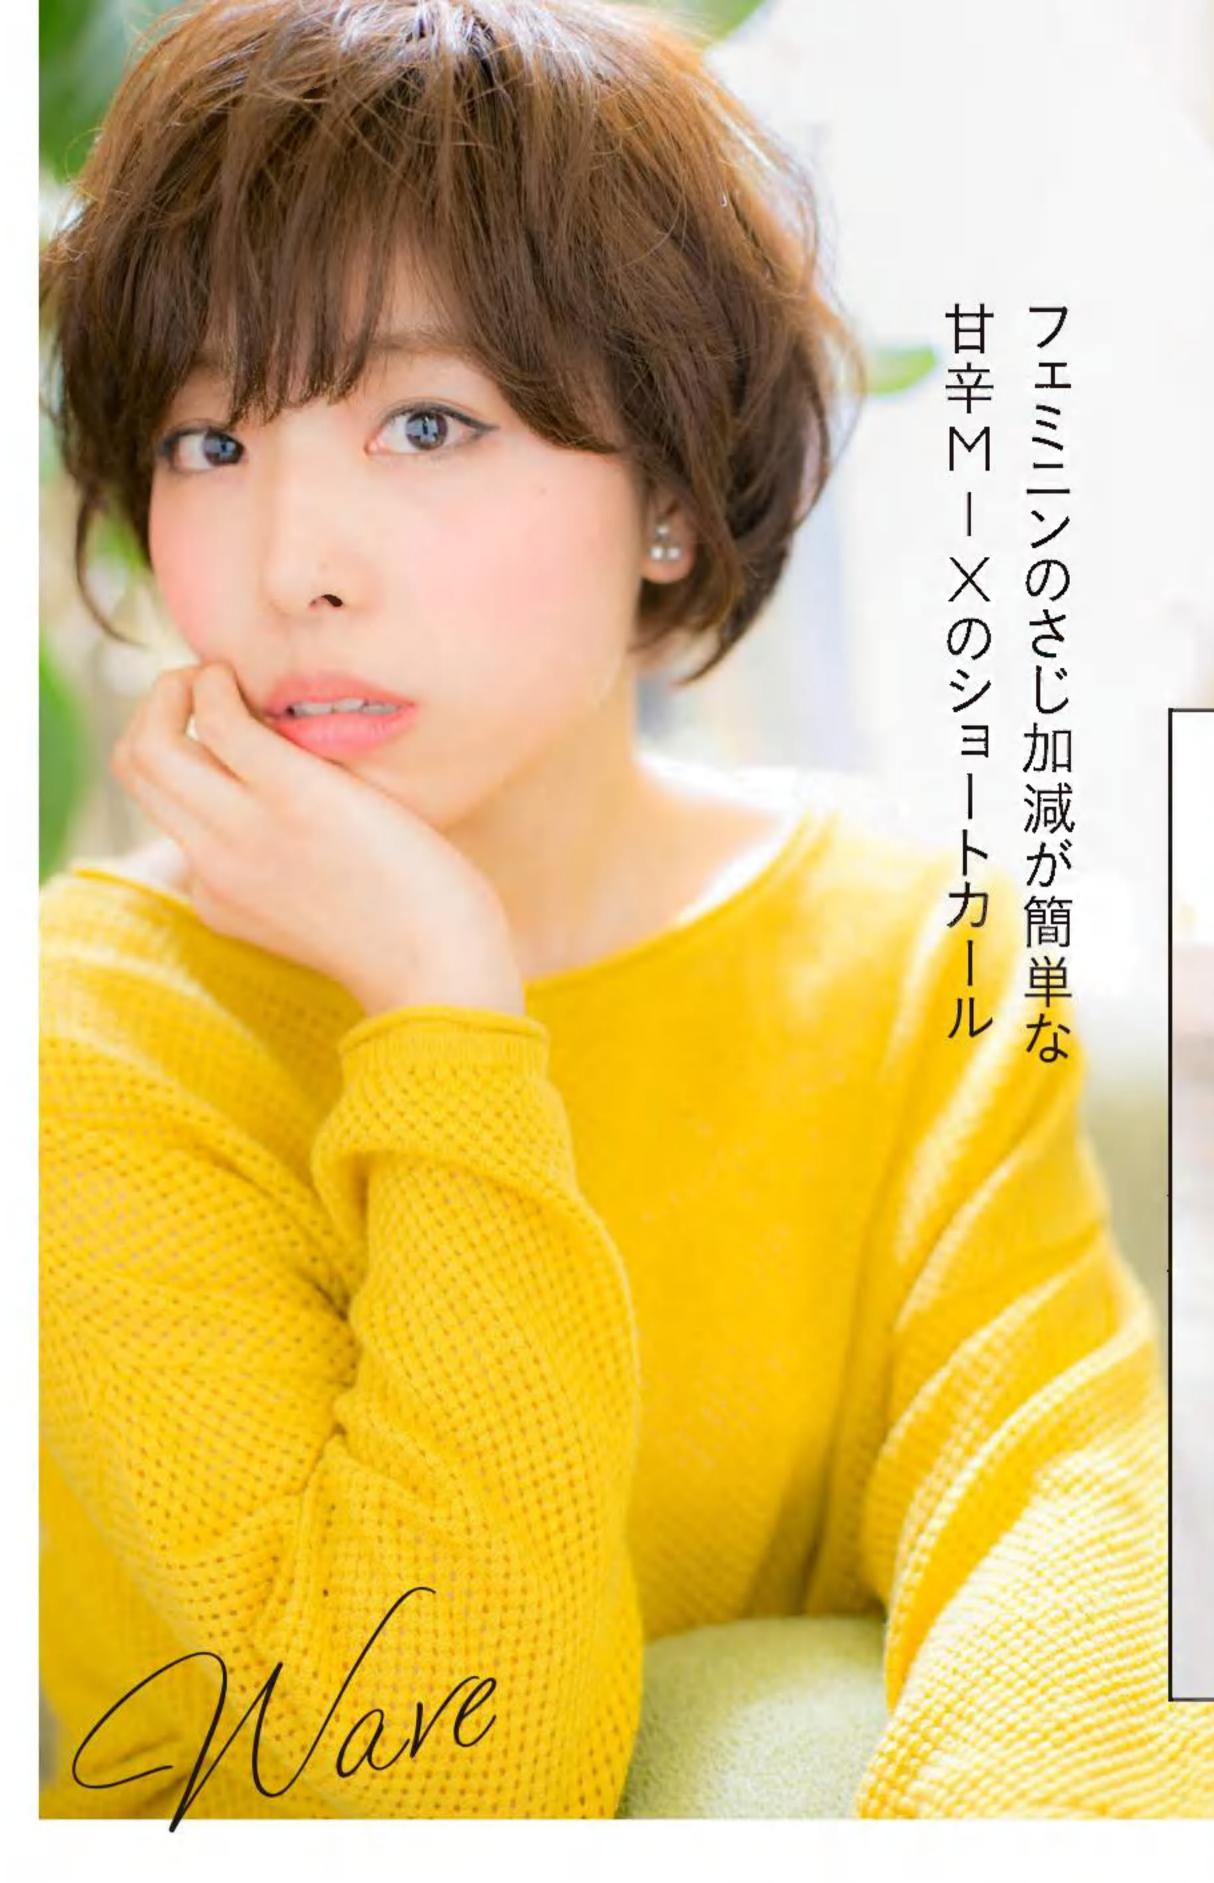

### 

NV

ウェーブヘアにしても、顔まわりを大きく 変えることはありません。お客さまのなかには 大きな変化を敬遠する人が多いからです。 彼女の場合は、可愛らしい雰囲気を壊さないよう、 ウェーブもやわらかさを重視。 しなやかな曲線を描くパーマにしました。 頬骨にかかる毛束を残し、頬の丸みをカバー。

中間から毛先に

大きなカールをつけ

Aラインシルエット

# 似合わせPOINT

| 目力を強調する前髪は<br>そのままキープ     |
|---------------------------|
| 顔まわりの毛束はタイトに<br>して顔型をカバー  |
| 可愛いイメージを損なわ<br>ないソフトなカール感 |

ストレートでもウェーブへアでも、その人の顔型や雰囲気に合わせたシルエット、髪色を提案。 ブランドプロデューサーの谷本一典さんにそのポイントを聞きました。