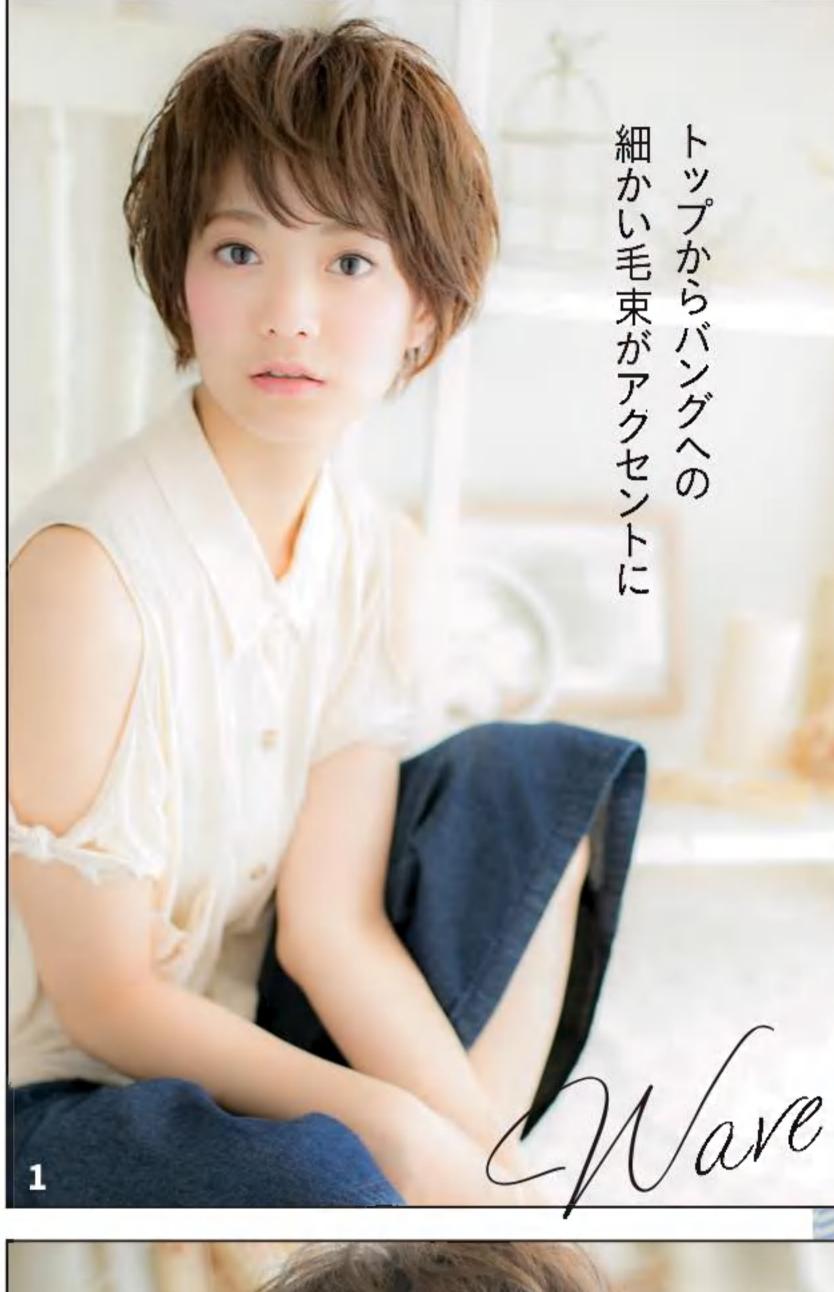

透け感のある前髪で シンプルなボブを 私らしい唯一無二に変える

離もがマネしやすい王道のボブディ。
 顔まわりの雰囲気はあまり変えたくない
 という希望でしたが、面長なので、縦幅を短く
 見せるために前髪は横幅を意識。
 サイドのレイヤーとつながるように
 流してすき間をつくれば、女らしさもくのと上がります。

さらに変身!

\_\_\_\_\_

1全体を横3段に分け、下段は毛先を外巻きにする。2中段と トップは波巻き。3顔まわりはフォワード巻きにしてやわら かい印象に。4ウェット系のワックスをもみ込んで整える。