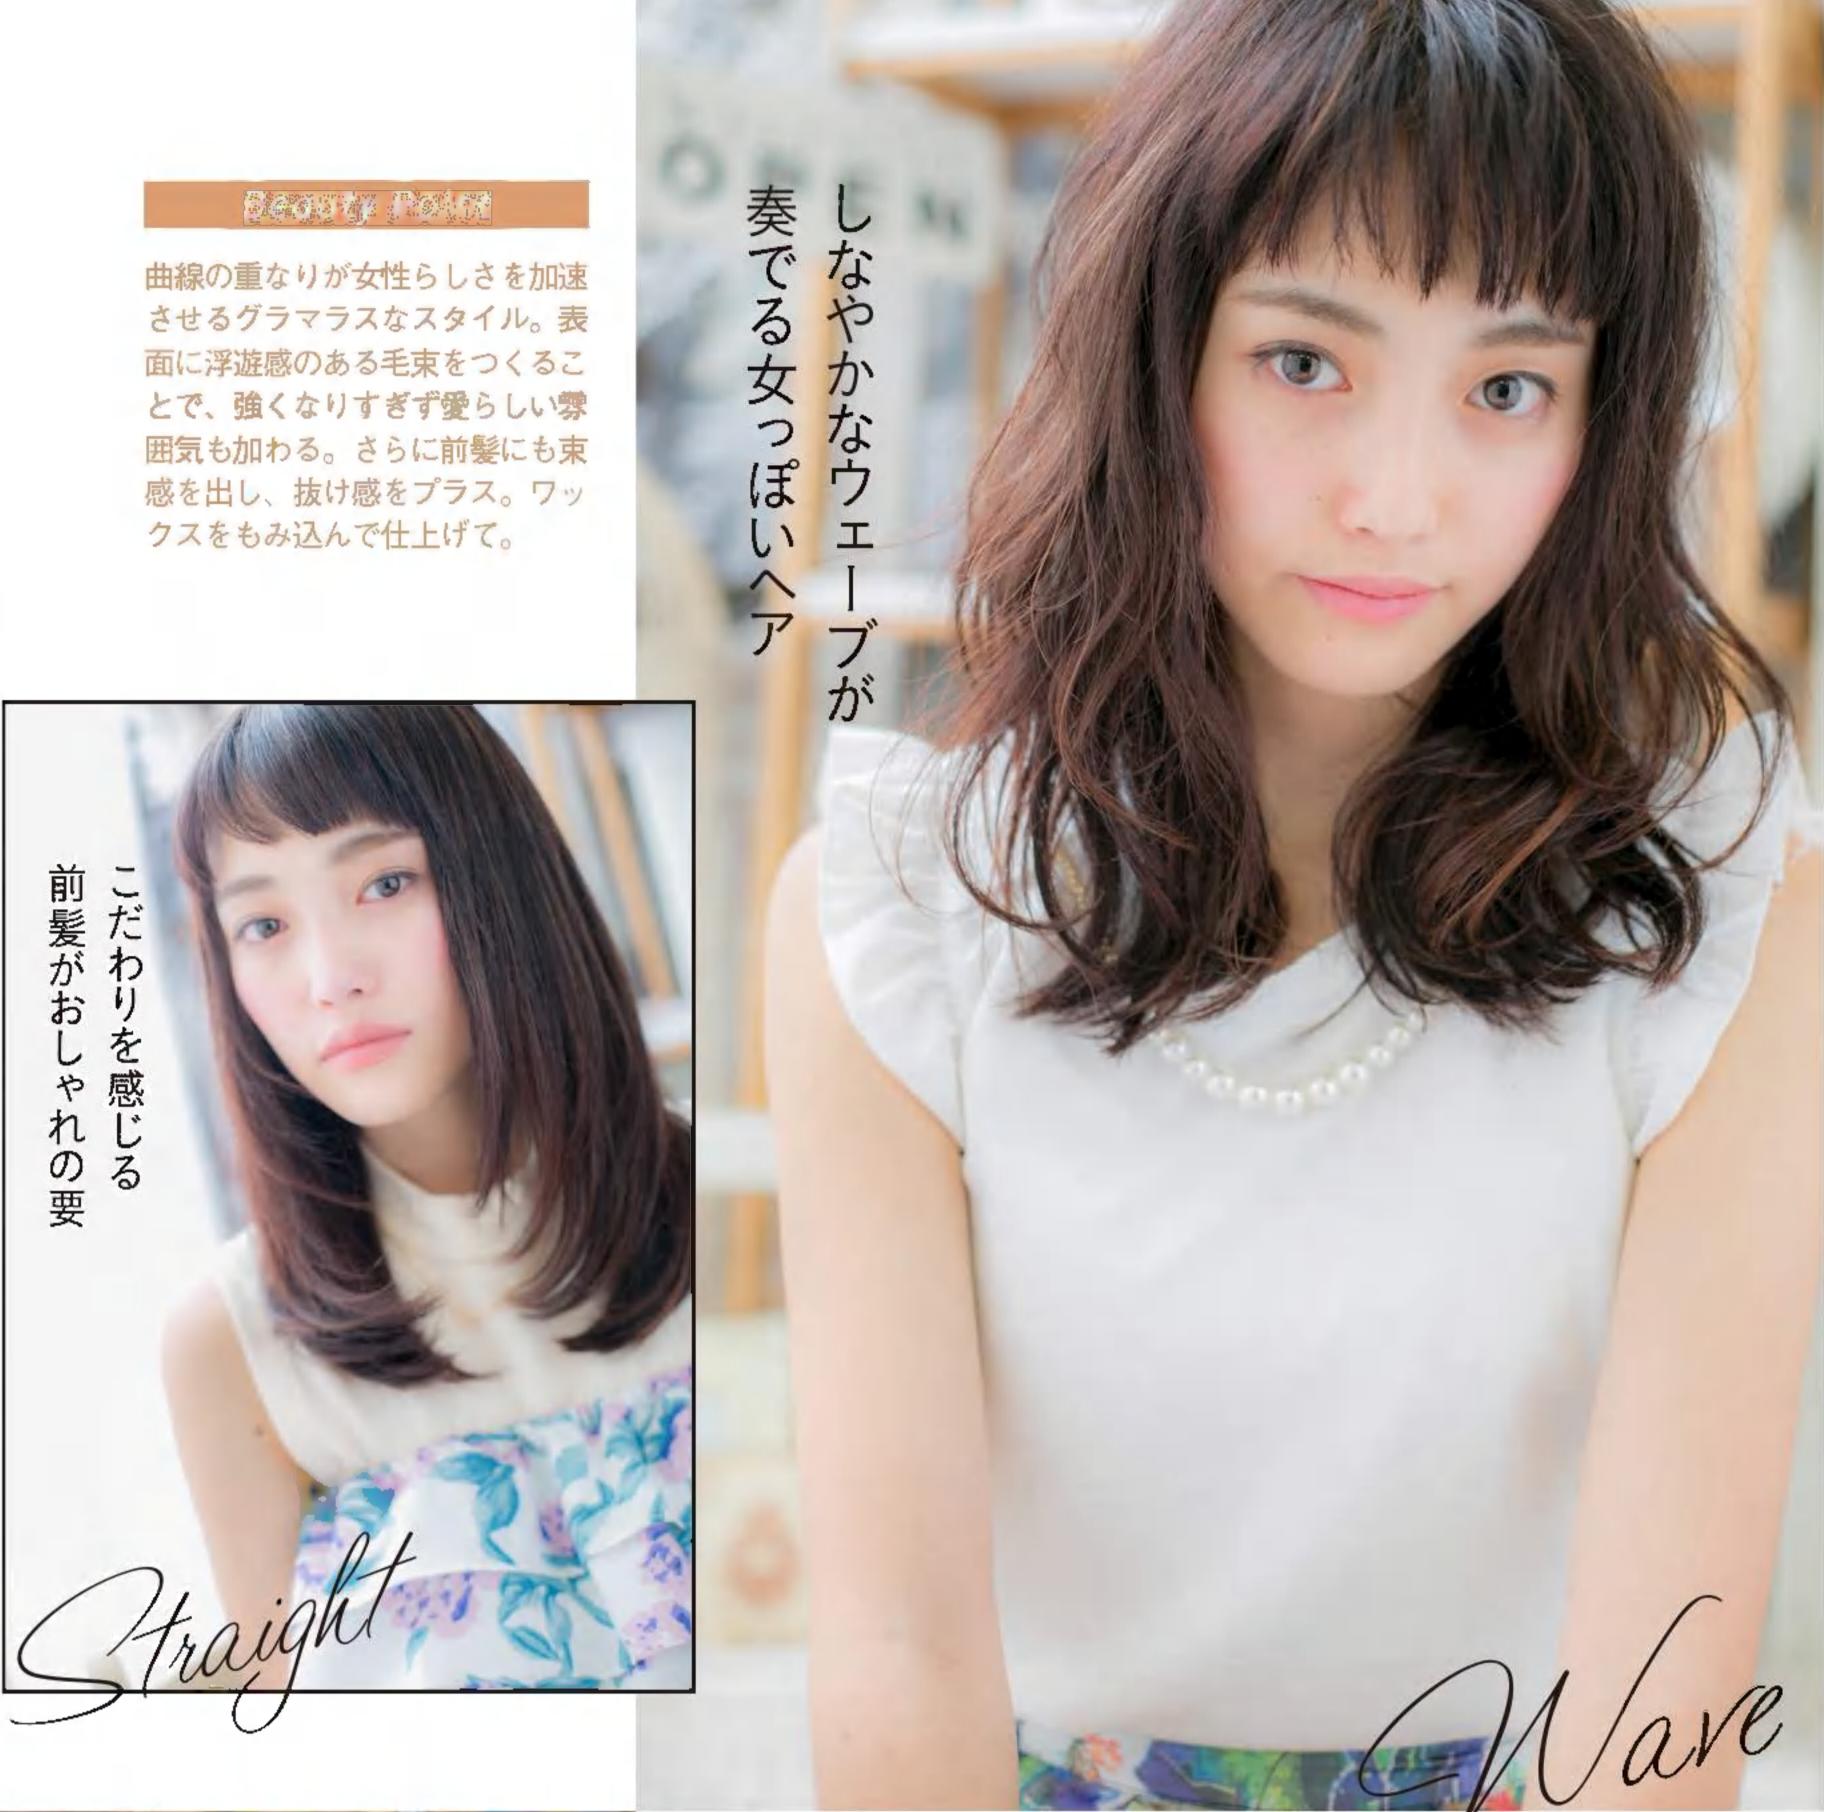

### 

NV

ウェーブヘアにしても、顔まわりを大きく 変えることはありません。お客さまのなかには 大きな変化を敬遠する人が多いからです。 彼女の場合は、可愛らしい雰囲気を壊さないよう、 ウェーブもやわらかさを重視。 しなやかな曲線を描くパーマにしました。 頬骨にかかる毛束を残し、頬の丸みをカバー。

中間から毛先に

大きなカールをつけ

Aラインシルエット

# 似合わせPOINT

| 目力を強調する前髪は<br>そのままキープ     |
|---------------------------|
| 顔まわりの毛束はタイトに<br>して顔型をカバー  |
| 可愛いイメージを損なわ<br>ないソフトなカール感 |

ストレートでもウェーブへアでも、その人の顔型や雰囲気に合わせたシルエット、髪色を提案。 ブランドプロデューサーの谷本一典さんにそのポイントを聞きました。