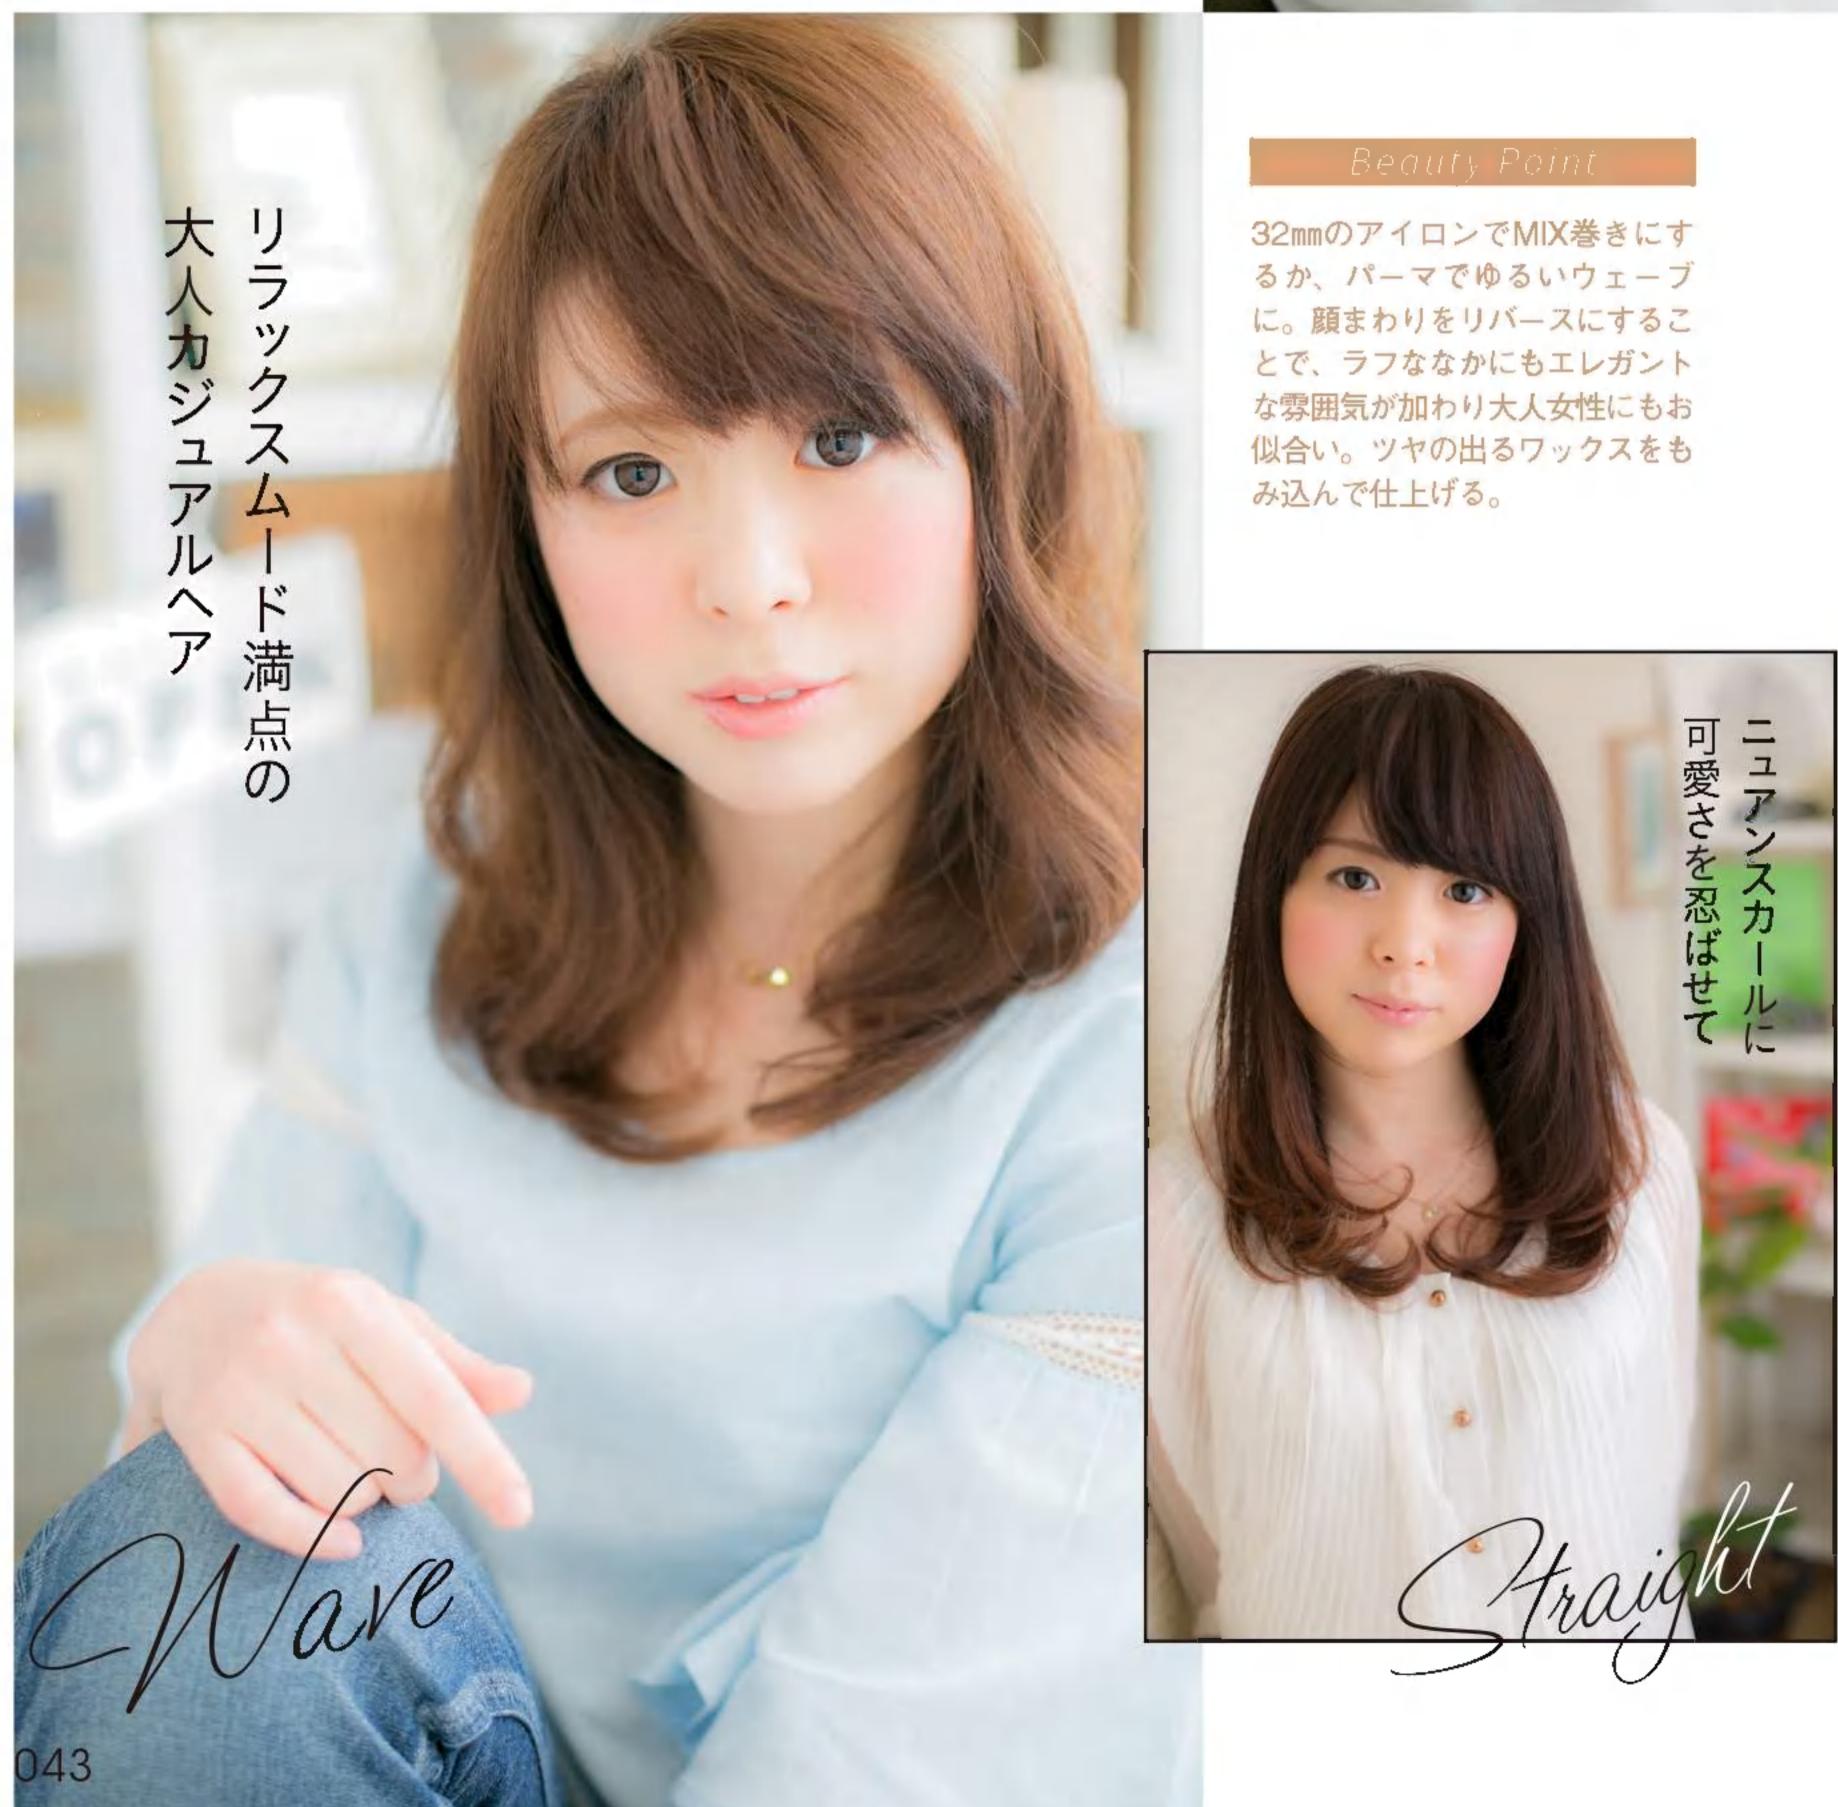

### 

NV

ウェーブヘアにしても、顔まわりを大きく 変えることはありません。お客さまのなかには 大きな変化を敬遠する人が多いからです。 彼女の場合は、可愛らしい雰囲気を壊さないよう、 ウェーブもやわらかさを重視。 しなやかな曲線を描くパーマにしました。 頬骨にかかる毛束を残し、頬の丸みをカバー。

中間から毛先に

大きなカールをつけ

Aラインシルエット

# 似合わせPOINT

| 目力を強調する前髪は<br>そのままキープ     |
|---------------------------|
| 顔まわりの毛束はタイトに<br>して顔型をカバー  |
| 可愛いイメージを損なわ<br>ないソフトなカール感 |

ストレートでもウェーブへアでも、その人の顔型や雰囲気に合わせたシルエット、髪色を提案。 ブランドプロデューサーの谷本一典さんにそのポイントを聞きました。

透け感のある前髪で シンプルなボブを 私らしい唯一無二に変える

離もがマネしやすい王道のボブディ。
 顔まわりの雰囲気はあまり変えたくない
 という希望でしたが、面長なので、縦幅を短く
 見せるために前髪は横幅を意識。
 サイドのレイヤーとつながるように
 流してすき間をつくれば、女らしさもくのと上がります。

さらに変身!

\_\_\_\_\_

1全体を横3段に分け、下段は毛先を外巻きにする。2中段と トップは波巻き。3顔まわりはフォワード巻きにしてやわら かい印象に。4ウェット系のワックスをもみ込んで整える。

スタイリングだけで印象チェンジ。 毛先をハネさせたウェーブで トレンドを取り入れてみました。 女性らしい内巻きに、カッコよさが 加わり、かえってフェミニンな服が 似合うようになりますよ。 THE OWNER OF

耳前からナチュラルな 前上がりになるようにします

傷んで薄くなっ バッサリカット

10cmほどカット。 傷んだ髪よ、 さようなら……

フォルムを整え、やわらかな 動きが出るよう調整

薄い毛先との バランスをとるため 根元から削ります