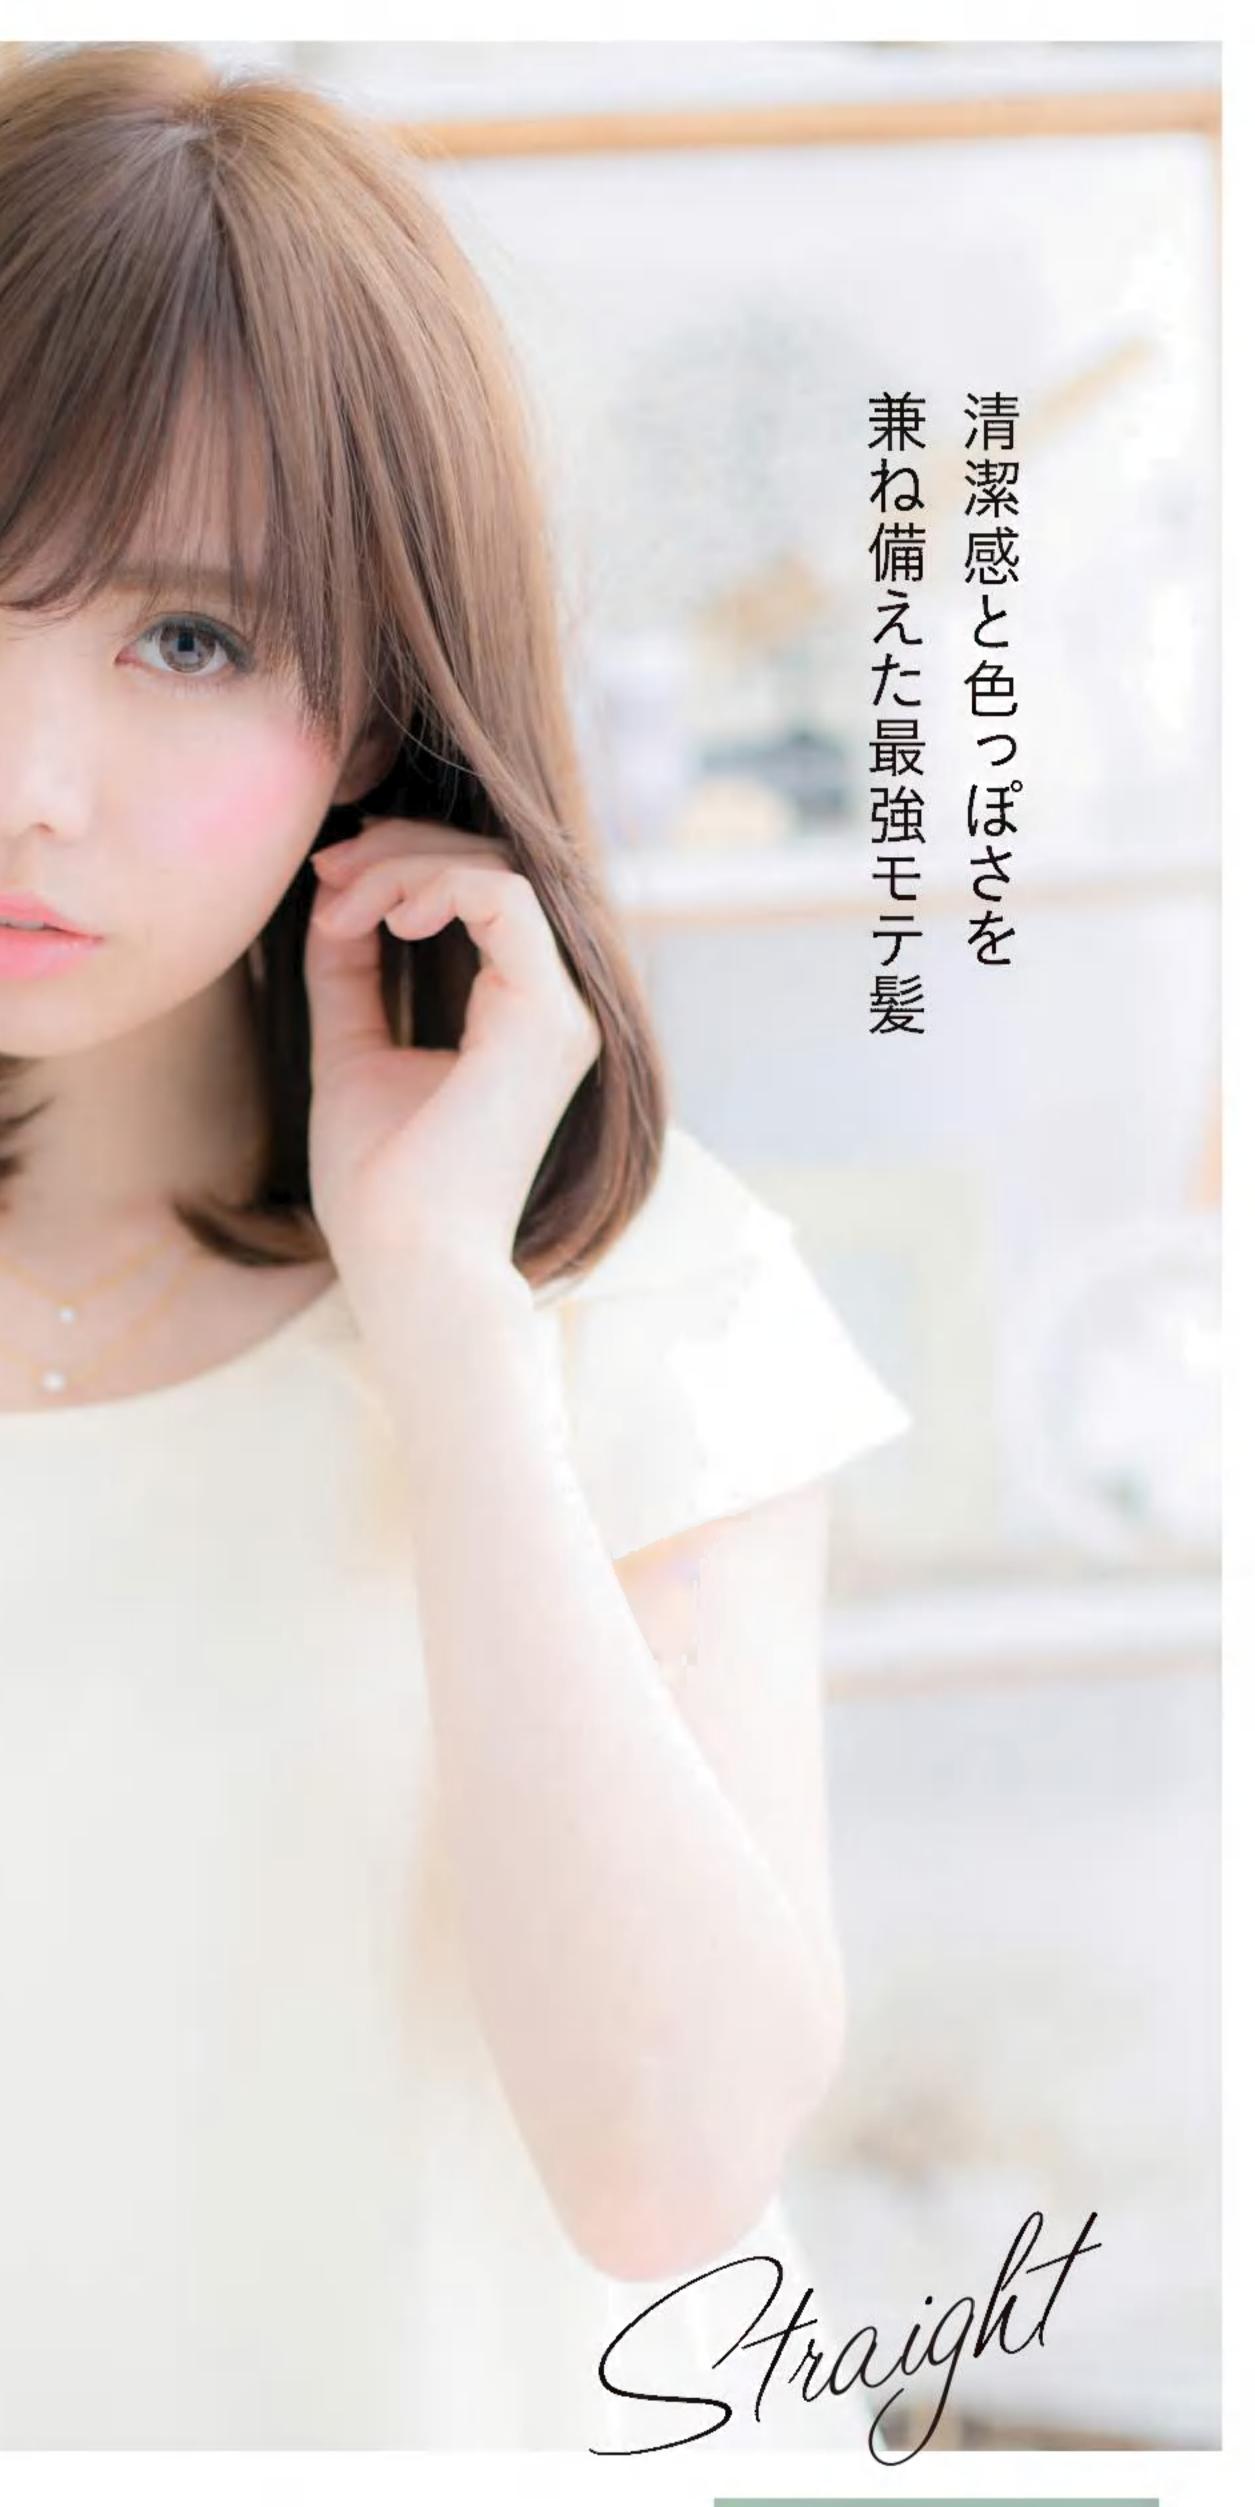

透け感のある前髪で シンプルなボブを 私らしい唯一無二に変える

離もがマネしやすい王道のボブディ。
 顔まわりの雰囲気はあまり変えたくない
 という希望でしたが、面長なので、縦幅を短く
 見せるために前髪は横幅を意識。
 サイドのレイヤーとつながるように
 流してすき間をつくれば、女らしさもくのと上がります。

さらに変身!

\_\_\_\_\_

1全体を横3段に分け、下段は毛先を外巻きにする。2中段と トップは波巻き。3顔まわりはフォワード巻きにしてやわら かい印象に。4ウェット系のワックスをもみ込んで整える。