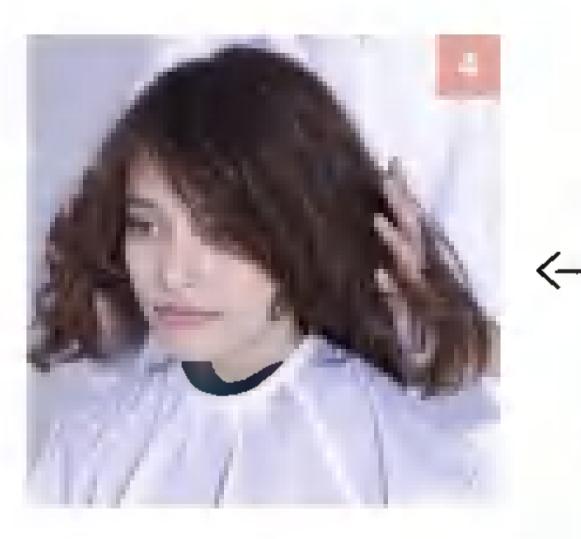

### 

NV

ウェーブヘアにしても、顔まわりを大きく 変えることはありません。お客さまのなかには 大きな変化を敬遠する人が多いからです。 彼女の場合は、可愛らしい雰囲気を壊さないよう、 ウェーブもやわらかさを重視。 しなやかな曲線を描くパーマにしました。 頬骨にかかる毛束を残し、頬の丸みをカバー。

中間から毛先に

大きなカールをつけ

Aラインシルエット

# 似合わせPOINT

| 目力を強調する前髪は<br>そのままキープ     |
|---------------------------|
| 顔まわりの毛束はタイトに<br>して顔型をカバー  |
| 可愛いイメージを損なわ<br>ないソフトなカール感 |

ストレートでもウェーブへアでも、その人の顔型や雰囲気に合わせたシルエット、髪色を提案。 ブランドプロデューサーの谷本一典さんにそのポイントを聞きました。