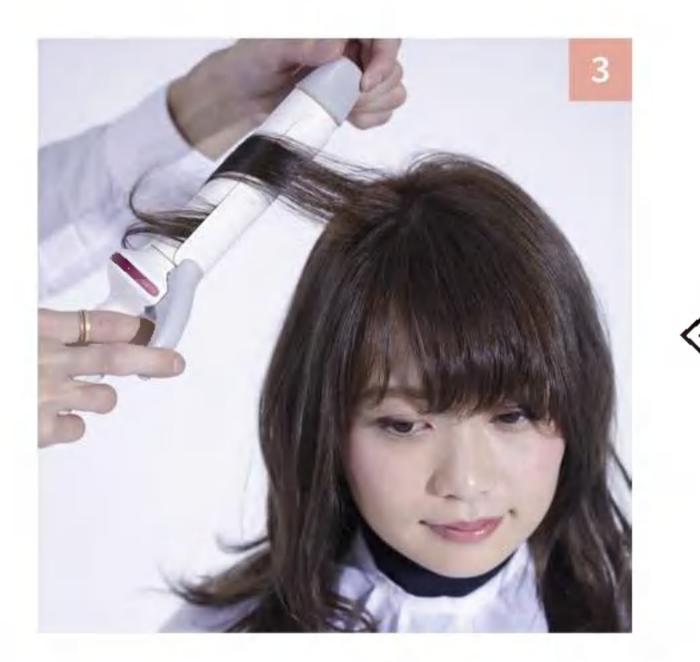

表面に毛束の浮きをつくる 指で毛束をつまみ、こすり合わせながら束感 を出す。浮かせるようにつまむのがコツ。

毛束のかたまりをくずす ワックスを手のひらにのばし、手ぐしを通す。 さらに毛束を握るようにしてもみ込む。

襟足の髪は毛先ワンカール 耳後ろの髪を横3段に分ける。アイロンの幅 に合わせて毛束をとり、下段は毛先を内巻き。

顔まわりはリバース巻き 華やかさと奥行きを出すために顔まわりはリ バース(外)巻きにする。中間から巻きつけて。