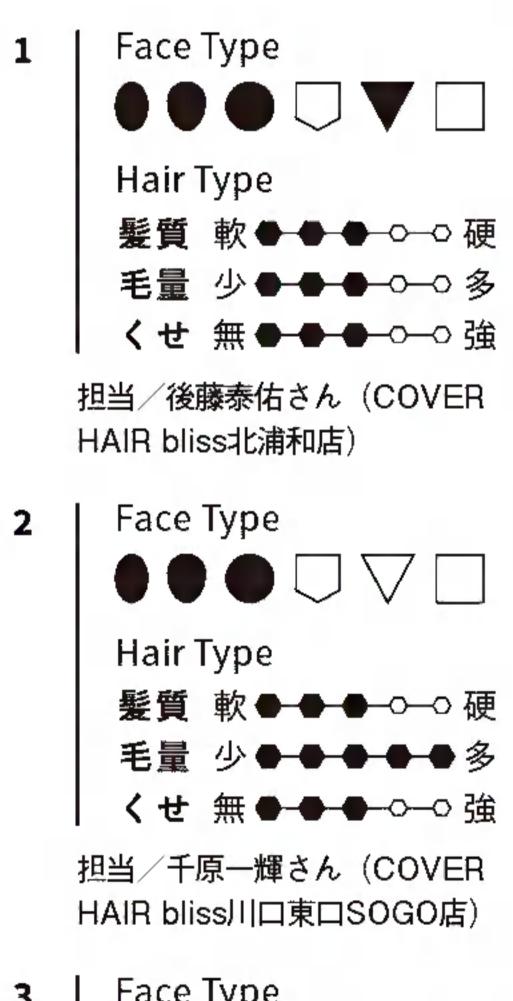

カールの重なりが誘う エアリーなフォルムが 甘い顔立ちを引き立てる

顔が小さく輪郭がシャープなので 曲線で囲み、やわらかい雰囲気に。 パッチリした目を生かすために前髪にも カールをつけて目元を強調。 ボリューミーに見えてひし形フォルムだから 全身のバランスがよく見えるんです。

Balloon Bob

| Face Type                          | Bas          | ic Hair Style Data                                                          |
|------------------------------------|--------------|-----------------------------------------------------------------------------|
| ○●○□▽□<br>Hair Type<br>髪質 軟⊶→→→→ 硬 | ウンド:<br>ベース( | 目を生かすために前髪を重視。少しラ<br>させて優しい表情に。顎ラインのボブ<br>こ空気感を出すためのレイヤーを入れ<br>カールの動きも出やすい。 |
| 毛量 少♀-♀-♀-♀<br>くせ 無●-●-♀-♀ 強       | ンドレ          | を見ながらセレクト。オレンジをブレ<br>てナチュラルなトーンに。スイートな<br>を引き立てるまろやかカラー。                    |
| スタイリング方法は…P074                     | 担当/谷本一典:     | さん                                                                          |

### Basic Hair Style Data

Cut 顎ラインに合わせてグラデーションでカット して、ナチュラルな丸みフォルムに。顔の面 積が小さく見えるように前髪は目にかかるく らいの長さに。耳のチラ見せで女っぽく。

Color カットでつくったやわらかな質感を引き立て るために、アッシュベースのカラーをセレク ト。ハイライトで毛束の動きをアシスト。

担当/谷本一典さん (COVER HAIR ブランドプロデューサー)