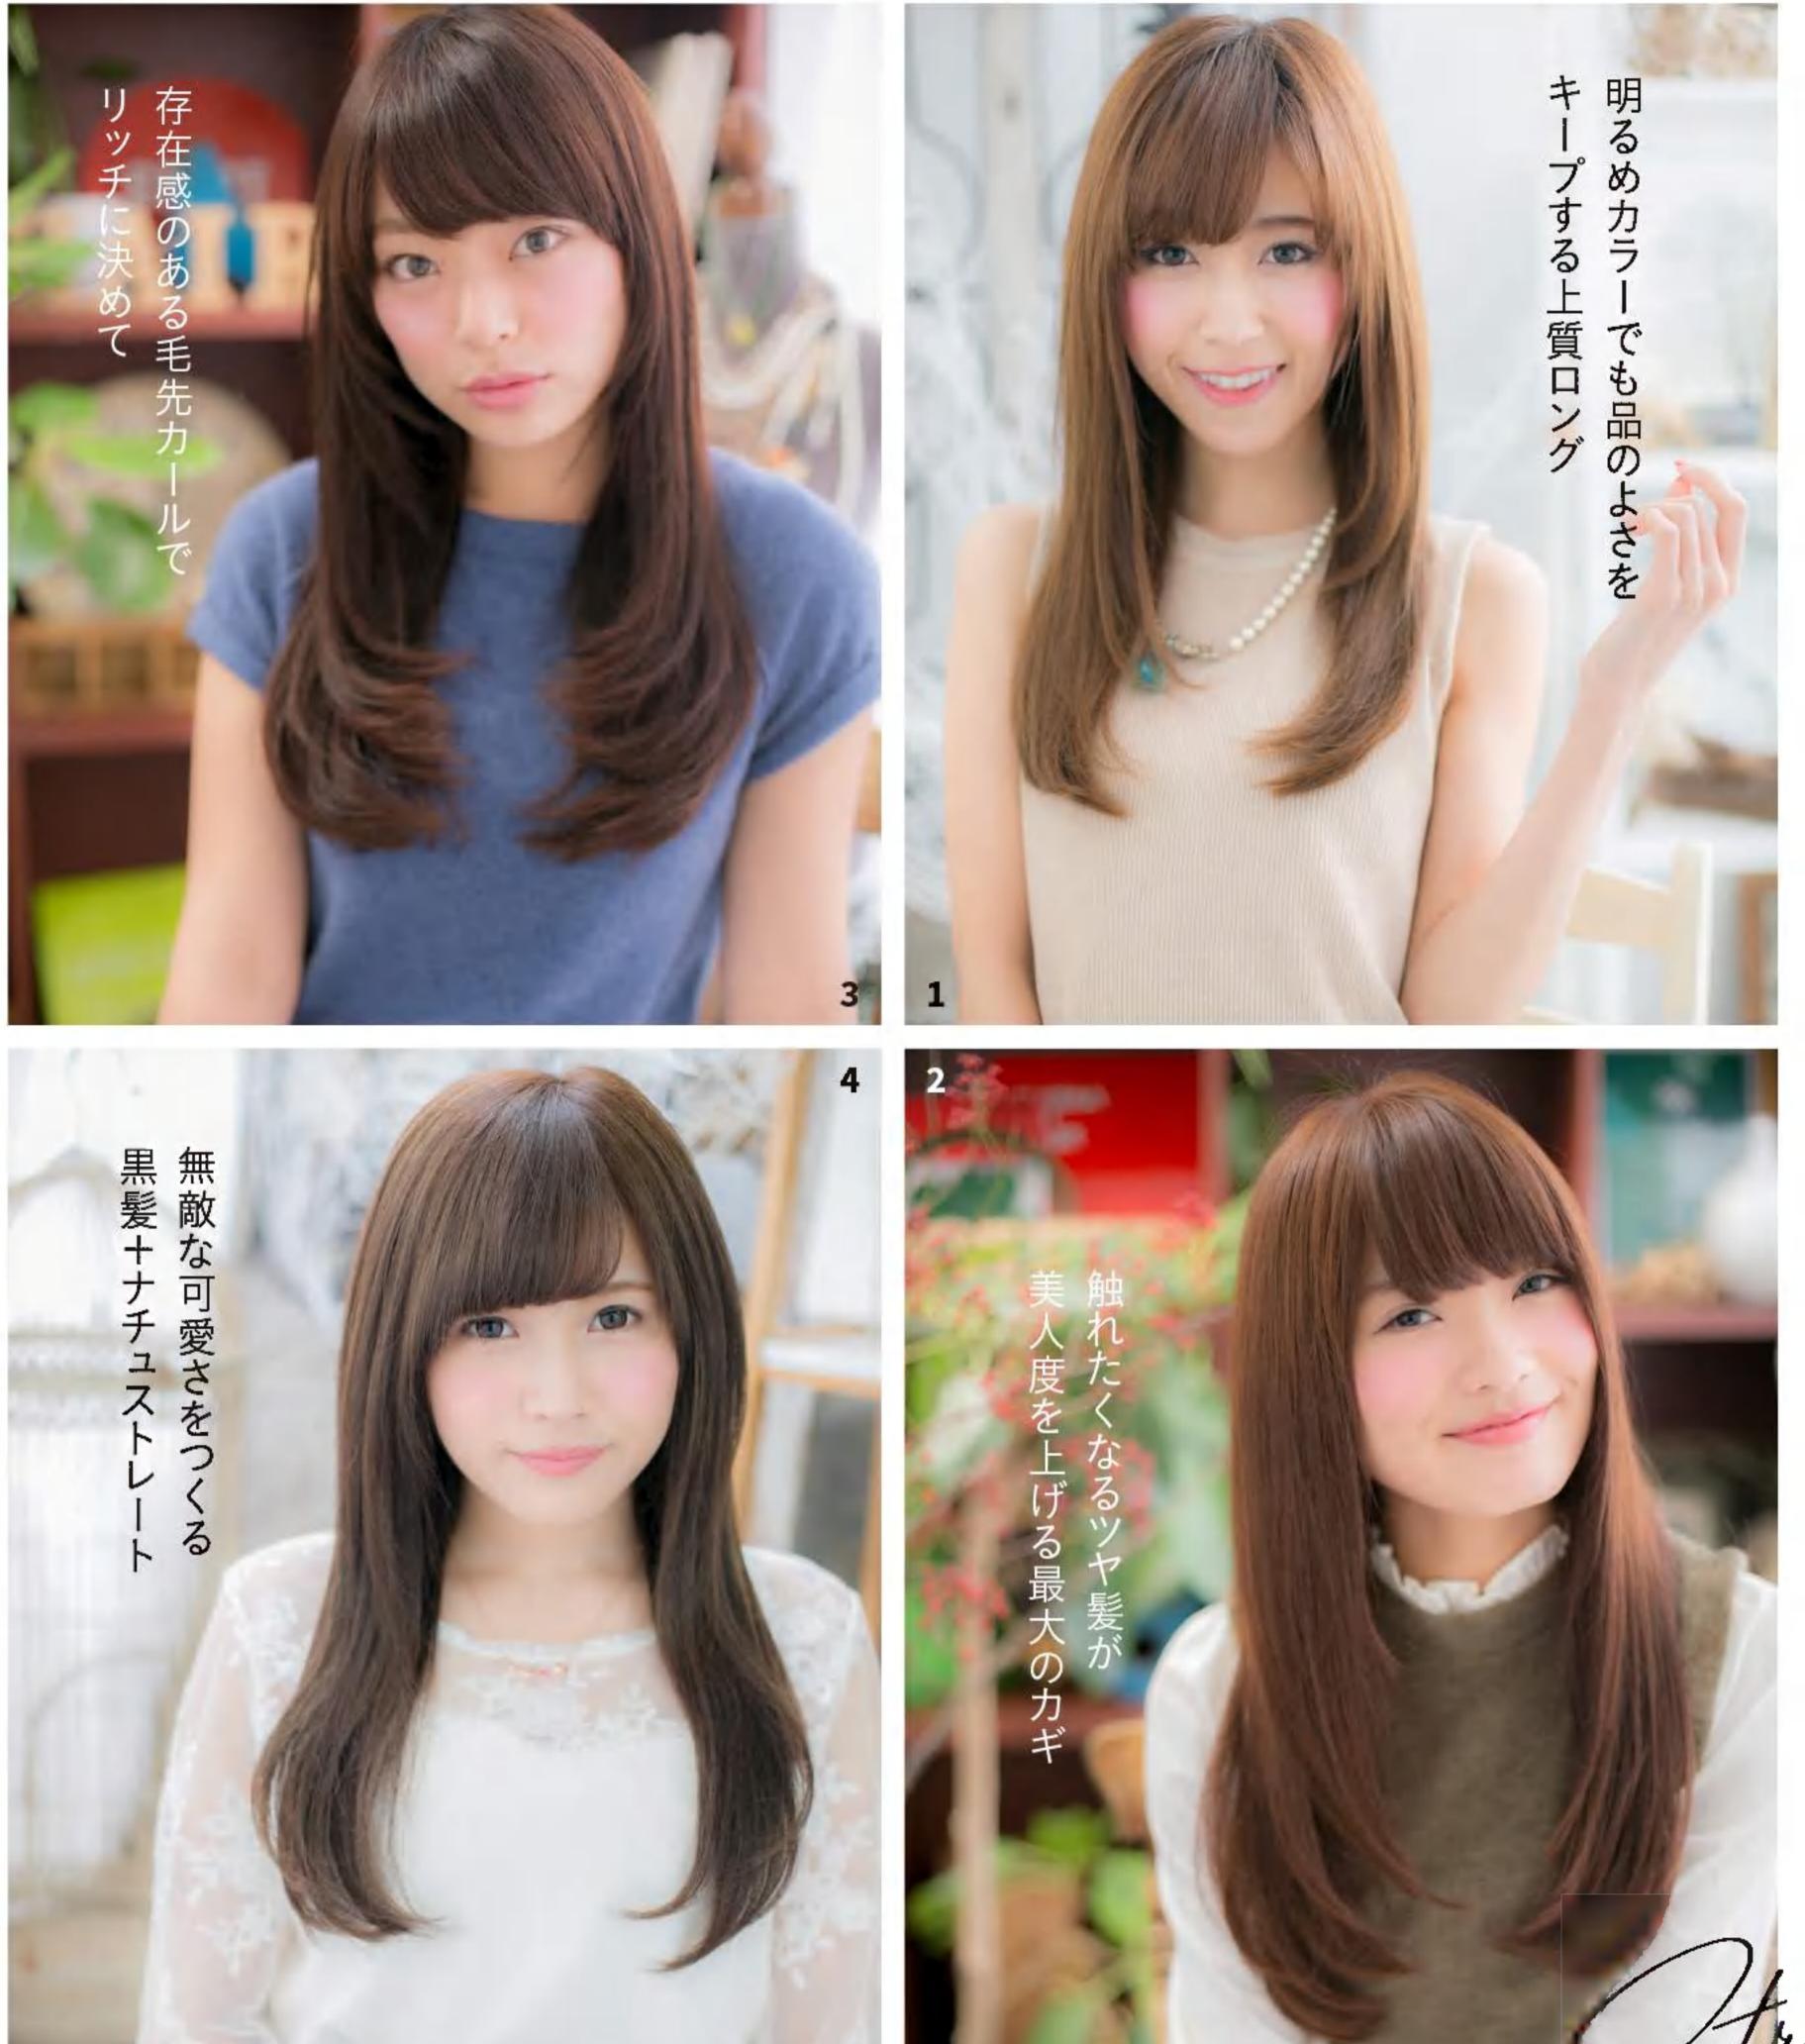

透け感のある前髪で シンプルなボブを 私らしい唯一無二に変える

離もがマネしやすい王道のボブディ。
 顔まわりの雰囲気はあまり変えたくない
 という希望でしたが、面長なので、縦幅を短く
 見せるために前髪は横幅を意識。
 サイドのレイヤーとつながるように
 流してすき間をつくれば、女らしさもくのと上がります。

さらに変身!

\_\_\_\_\_

1全体を横3段に分け、下段は毛先を外巻きにする。2中段と トップは波巻き。3顔まわりはフォワード巻きにしてやわら かい印象に。4ウェット系のワックスをもみ込んで整える。

スタイリングだけで印象チェンジ。 毛先をハネさせたウェーブで トレンドを取り入れてみました。 女性らしい内巻きに、カッコよさが 加わり、かえってフェミニンな服が 似合うようになりますよ。 THE OWNER OF

耳前からナチュラルな 前上がりになるようにします

傷んで薄くなっ バッサリカット

10cmほどカット。 傷んだ髪よ、 さようなら……

フォルムを整え、やわらかな 動きが出るよう調整

薄い毛先との バランスをとるため 根元から削ります

トップの根元を起こし、スプレーを ふきかけてふんわり感をキープ。

手ぐしでできた細い毛束をつまみ、 指でこすりながら浮かせる。

私に似合う美女ボブヘア

カラーやパーマなしでも、カットだけで似合わせがかないます。谷本さんの手によって、 バサバサに伸びたセミロングから、大人女性に人気のボブディへ華麗に変身!

薄くなった毛先を リカット

**玉蟲佳那さん** 定期的にカラーリングはしていた ものの、カットは4ヵ月ぶり。毛 先が傷んでスカスカ状態。前髪は 長めに残すのが希望。

重めシルエットの王道ボブスタイルです。 カットラインがきれいに見えるように ナチュラルな内巻きで仕上げています。 可愛くなりすぎないよう、 前髪はあえてストレートでおろし 束感をつくることでシャープに。

10

山岡葵さん

C

V

佐藤マリッアさん

Random Cm

ナチュラルなストレートも似合いますが、 イメージどおりで面白みに欠けるかな。 彼女が持つカッコよさを引き出すために 細いアイロンでしっかりと巻いた ウェーブヘアに。やわらかさは残したい から、毛先は内巻きにするのがポイント。