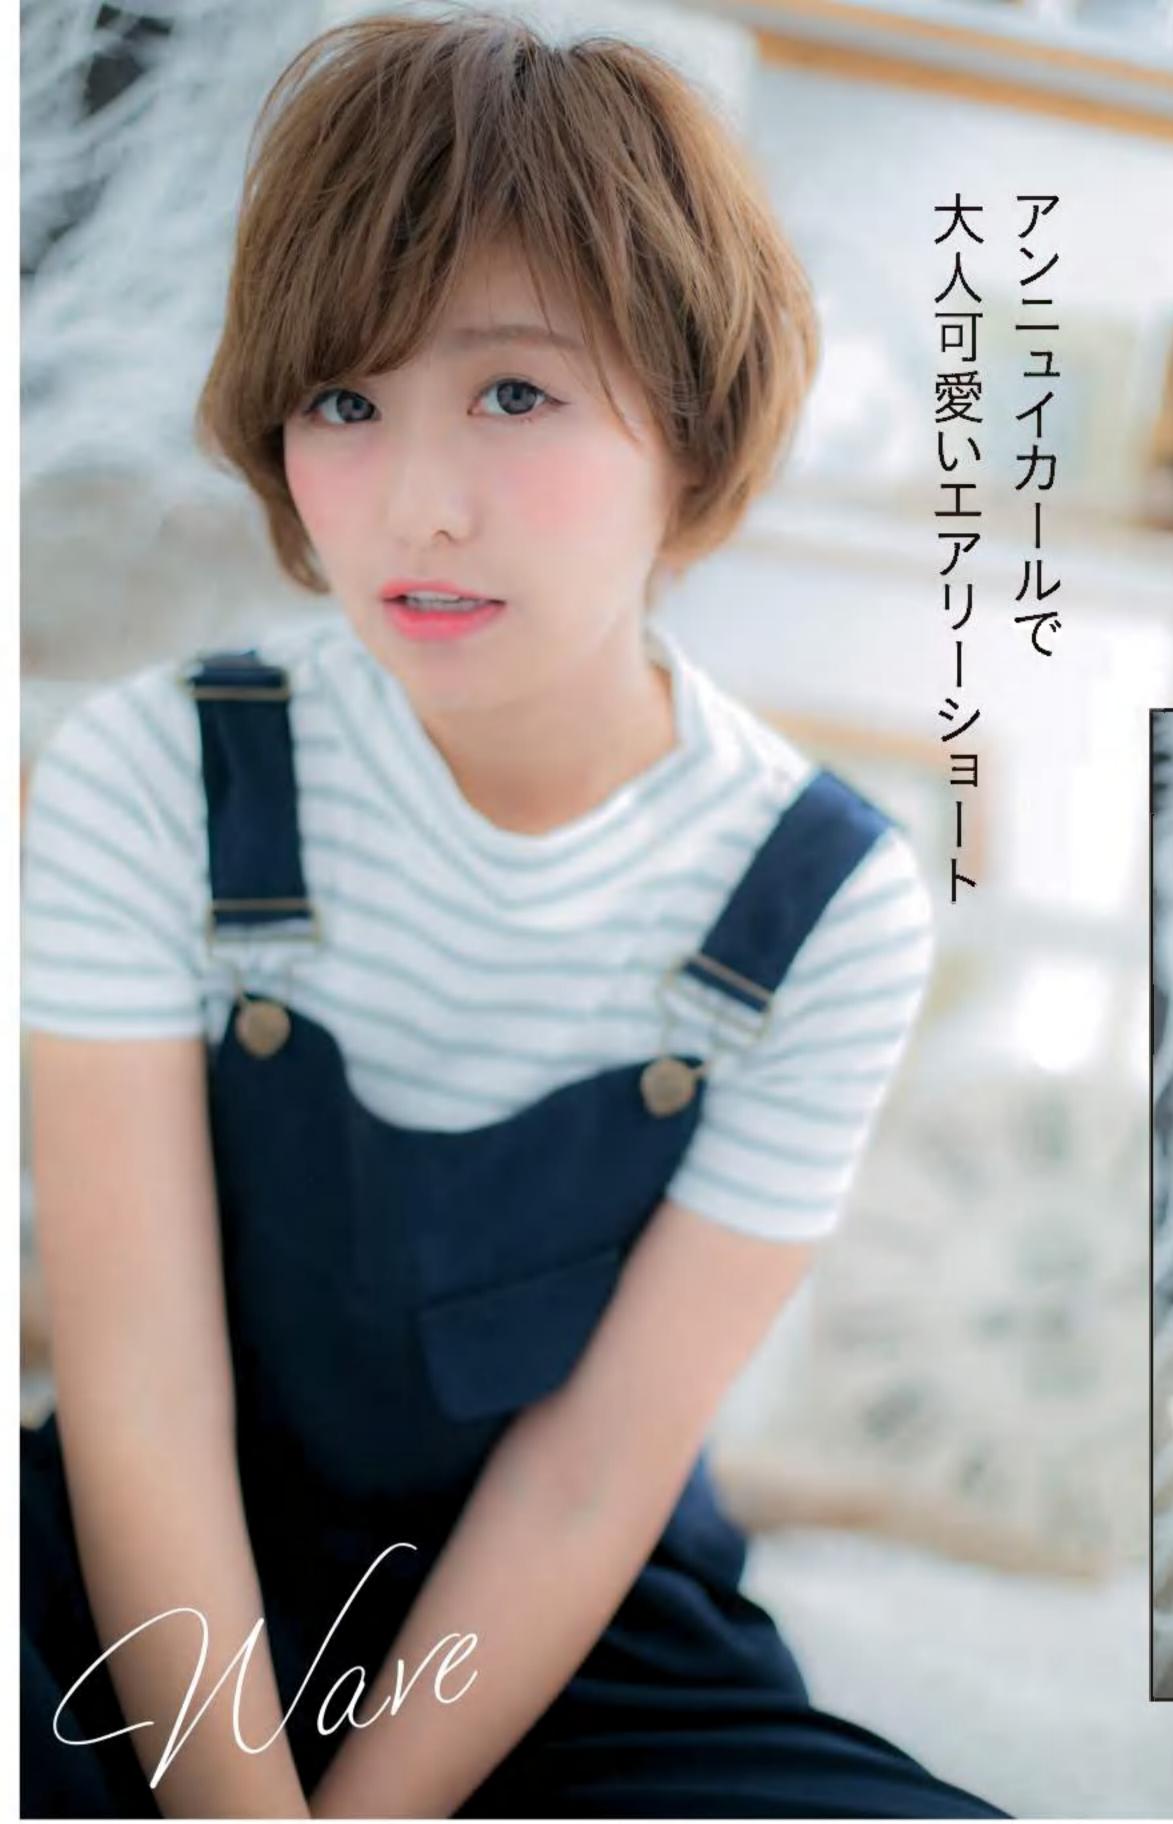

### 

NV

ウェーブヘアにしても、顔まわりを大きく 変えることはありません。お客さまのなかには 大きな変化を敬遠する人が多いからです。 彼女の場合は、可愛らしい雰囲気を壊さないよう、 ウェーブもやわらかさを重視。 しなやかな曲線を描くパーマにしました。 頬骨にかかる毛束を残し、頬の丸みをカバー。

中間から毛先に

大きなカールをつけ

Aラインシルエット

# 似合わせPOINT

| 目力を強調する前髪は<br>そのままキープ     |
|---------------------------|
| 顔まわりの毛束はタイトに<br>して顔型をカバー  |
| 可愛いイメージを損なわ<br>ないソフトなカール感 |

ストレートでもウェーブへアでも、その人の顔型や雰囲気に合わせたシルエット、髪色を提案。 ブランドプロデューサーの谷本一典さんにそのポイントを聞きました。