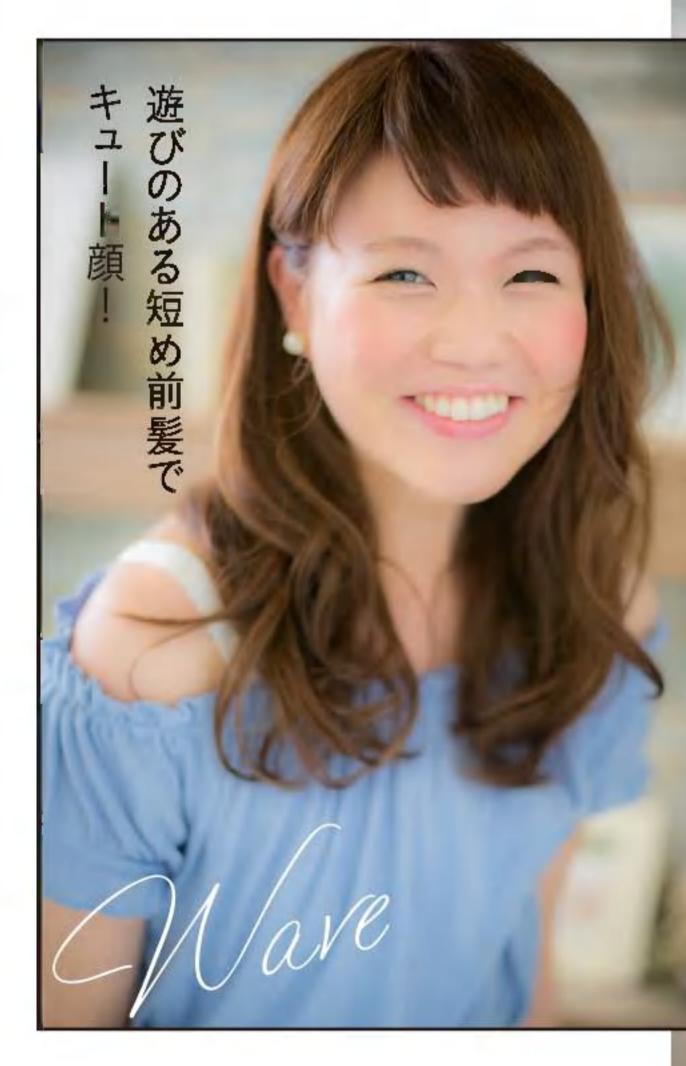

### 

NV

ウェーブヘアにしても、顔まわりを大きく 変えることはありません。お客さまのなかには 大きな変化を敬遠する人が多いからです。 彼女の場合は、可愛らしい雰囲気を壊さないよう、 ウェーブもやわらかさを重視。 しなやかな曲線を描くパーマにしました。 頬骨にかかる毛束を残し、頬の丸みをカバー。

中間から毛先に

大きなカールをつけ

Aラインシルエット

# 似合わせPOINT

| 目力を強調する前髪は<br>そのままキープ     |
|---------------------------|
| 顔まわりの毛束はタイトに<br>して顔型をカバー  |
| 可愛いイメージを損なわ<br>ないソフトなカール感 |

ストレートでもウェーブへアでも、その人の顔型や雰囲気に合わせたシルエット、髪色を提案。 ブランドプロデューサーの谷本一典さんにそのポイントを聞きました。