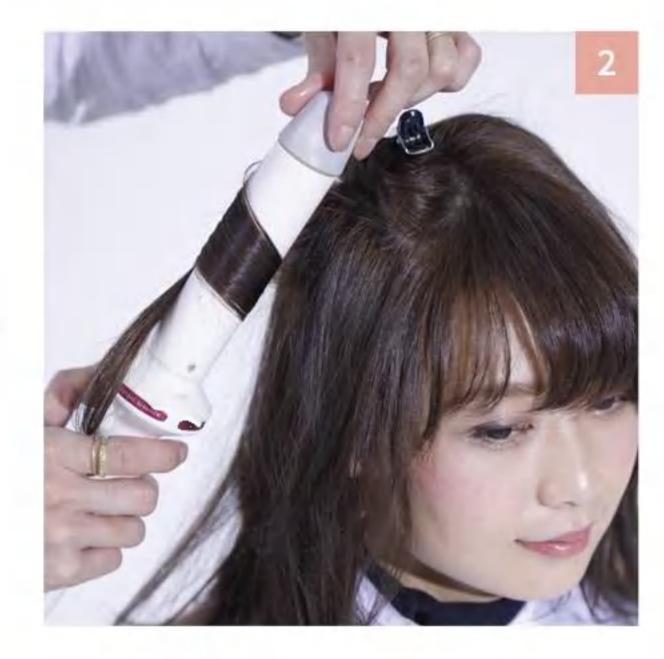

表面に毛束の浮きをつくる 指で毛束をつまみ、こすり合わせながら束感 を出す。浮かせるようにつまむのがコツ。

毛束のかたまりをくずす ワックスを手のひらにのばし、手ぐしを通す。 さらに毛束を握るようにしてもみ込む。

襟足の髪は毛先ワンカール 耳後ろの髪を横3段に分ける。アイロンの幅 に合わせて毛束をとり、下段は毛先を内巻き。

顔まわりはリバース巻き 華やかさと奥行きを出すために顔まわりはリ バース(外)巻きにする。中間から巻きつけて。