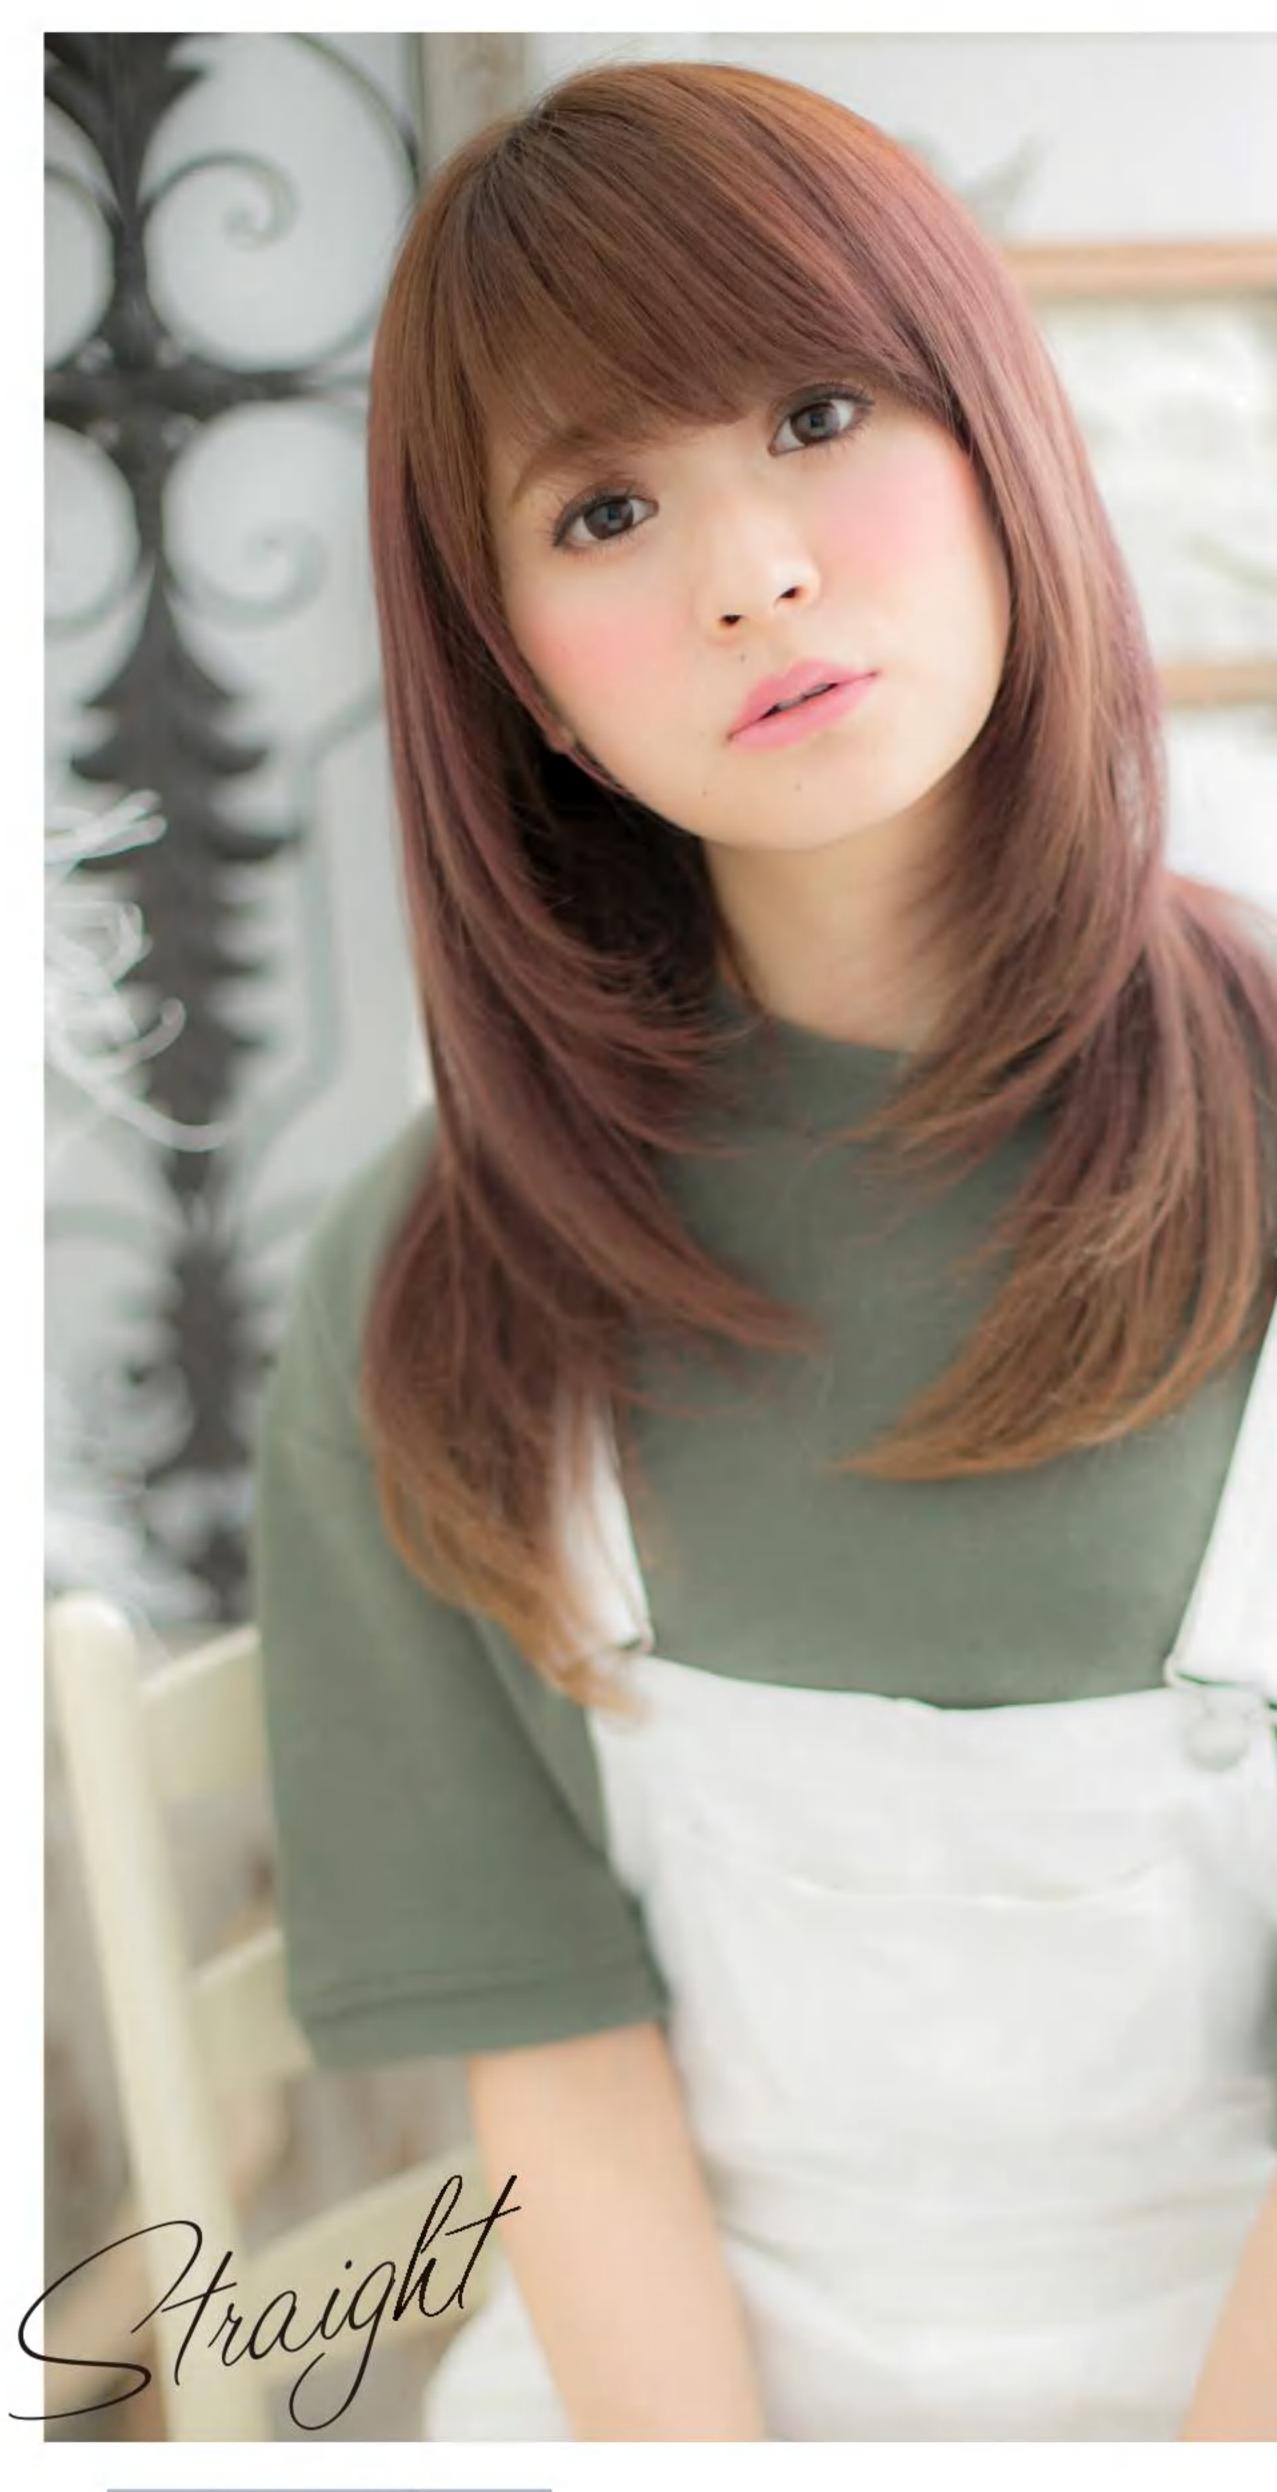

### 

NV

ウェーブヘアにしても、顔まわりを大きく 変えることはありません。お客さまのなかには 大きな変化を敬遠する人が多いからです。 彼女の場合は、可愛らしい雰囲気を壊さないよう、 ウェーブもやわらかさを重視。 しなやかな曲線を描くパーマにしました。 頬骨にかかる毛束を残し、頬の丸みをカバー。

中間から毛先に

大きなカールをつけ

Aラインシルエット

# 似合わせPOINT

| 目力を強調する前髪は<br>そのままキープ     |
|---------------------------|
| 顔まわりの毛束はタイトに<br>して顔型をカバー  |
| 可愛いイメージを損なわ<br>ないソフトなカール感 |

ストレートでもウェーブへアでも、その人の顔型や雰囲気に合わせたシルエット、髪色を提案。 ブランドプロデューサーの谷本一典さんにそのポイントを聞きました。