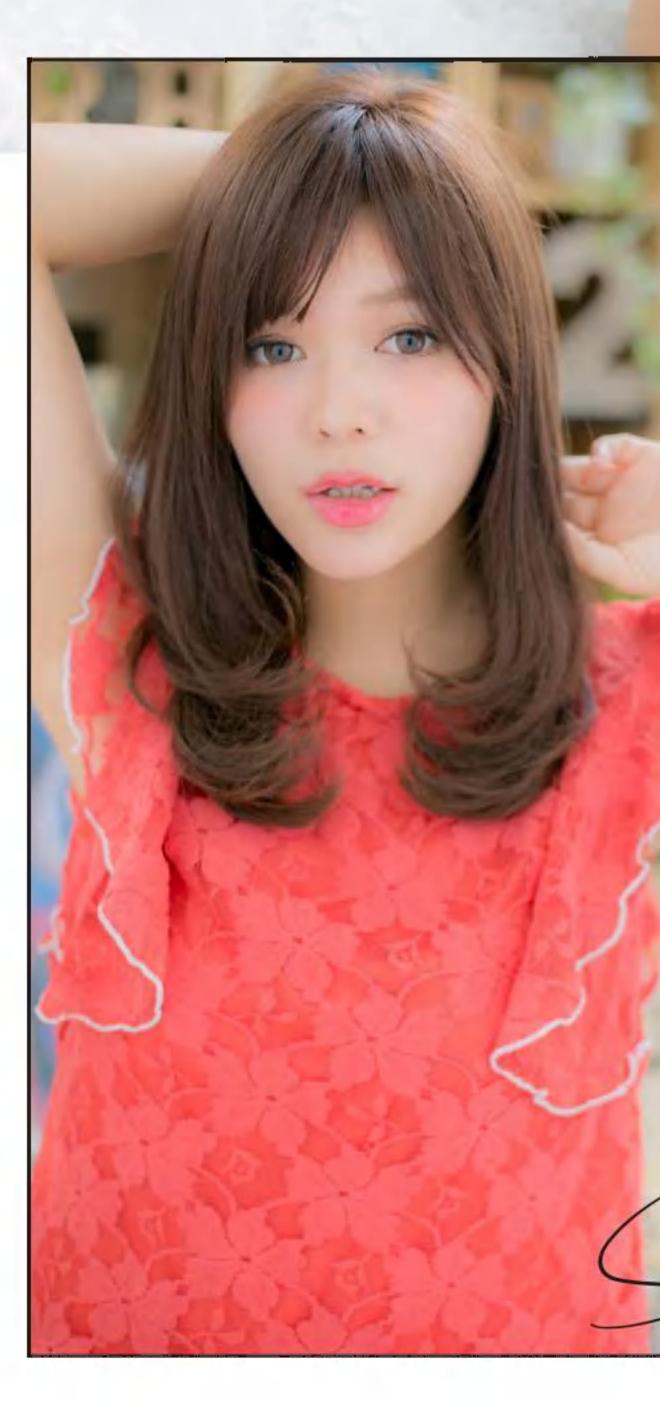

### 

NV

ウェーブヘアにしても、顔まわりを大きく 変えることはありません。お客さまのなかには 大きな変化を敬遠する人が多いからです。 彼女の場合は、可愛らしい雰囲気を壊さないよう、 ウェーブもやわらかさを重視。 しなやかな曲線を描くパーマにしました。 頬骨にかかる毛束を残し、頬の丸みをカバー。

中間から毛先に

大きなカールをつけ

Aラインシルエット

# 似合わせPOINT

| 目力を強調する前髪は<br>そのままキープ     |
|---------------------------|
| 顔まわりの毛束はタイトに<br>して顔型をカバー  |
| 可愛いイメージを損なわ<br>ないソフトなカール感 |

ストレートでもウェーブへアでも、その人の顔型や雰囲気に合わせたシルエット、髪色を提案。 ブランドプロデューサーの谷本一典さんにそのポイントを聞きました。