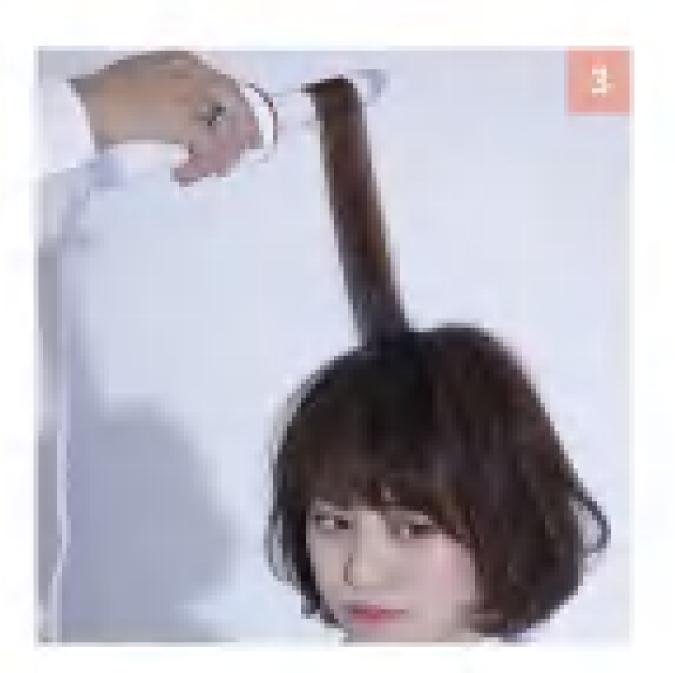

表面に毛束の浮きをつくる 指で毛束をつまみ、こすり合わせながら束感 を出す。浮かせるようにつまむのがコツ。

毛束のかたまりをくずす ワックスを手のひらにのばし、手ぐしを通す。 さらに毛束を握るようにしてもみ込む。

襟足の髪は毛先ワンカール 耳後ろの髪を横3段に分ける。アイロンの幅 に合わせて毛束をとり、下段は毛先を内巻き。

顔まわりはリバース巻き 華やかさと奥行きを出すために顔まわりはリ バース(外)巻きにする。中間から巻きつけて。