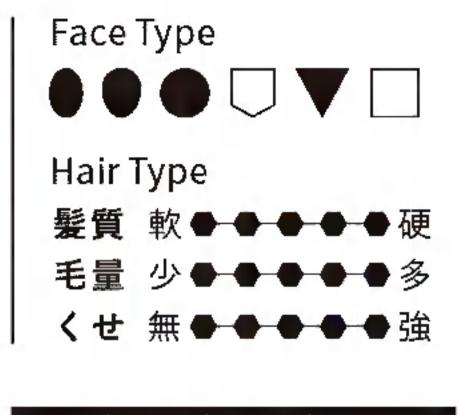

カールの重なりが誘う エアリーなフォルムが 甘い顔立ちを引き立てる

顔が小さく輪郭がシャープなので 曲線で囲み、やわらかい雰囲気に。 パッチリした目を生かすために前髪にも カールをつけて目元を強調。 ボリューミーに見えてひし形フォルムだから 全身のバランスがよく見えるんです。

Balloon Bob

| Face Type                          | Bas          | ic Hair Style Data                                                          |
|------------------------------------|--------------|-----------------------------------------------------------------------------|
| ○●○□▽□<br>Hair Type<br>髪質 軟⊶→→→→ 硬 | ウンド:<br>ベース( | 目を生かすために前髪を重視。少しラ<br>させて優しい表情に。顎ラインのボブ<br>こ空気感を出すためのレイヤーを入れ<br>カールの動きも出やすい。 |
| 毛量 少♀-♀-♀-♀<br>くせ 無●-●-♀-♀ 強       | ンドレ          | を見ながらセレクト。オレンジをブレ<br>てナチュラルなトーンに。スイートな<br>を引き立てるまろやかカラー。                    |
| スタイリング方法は…P074                     | 担当/谷本一典:     | さん                                                                          |