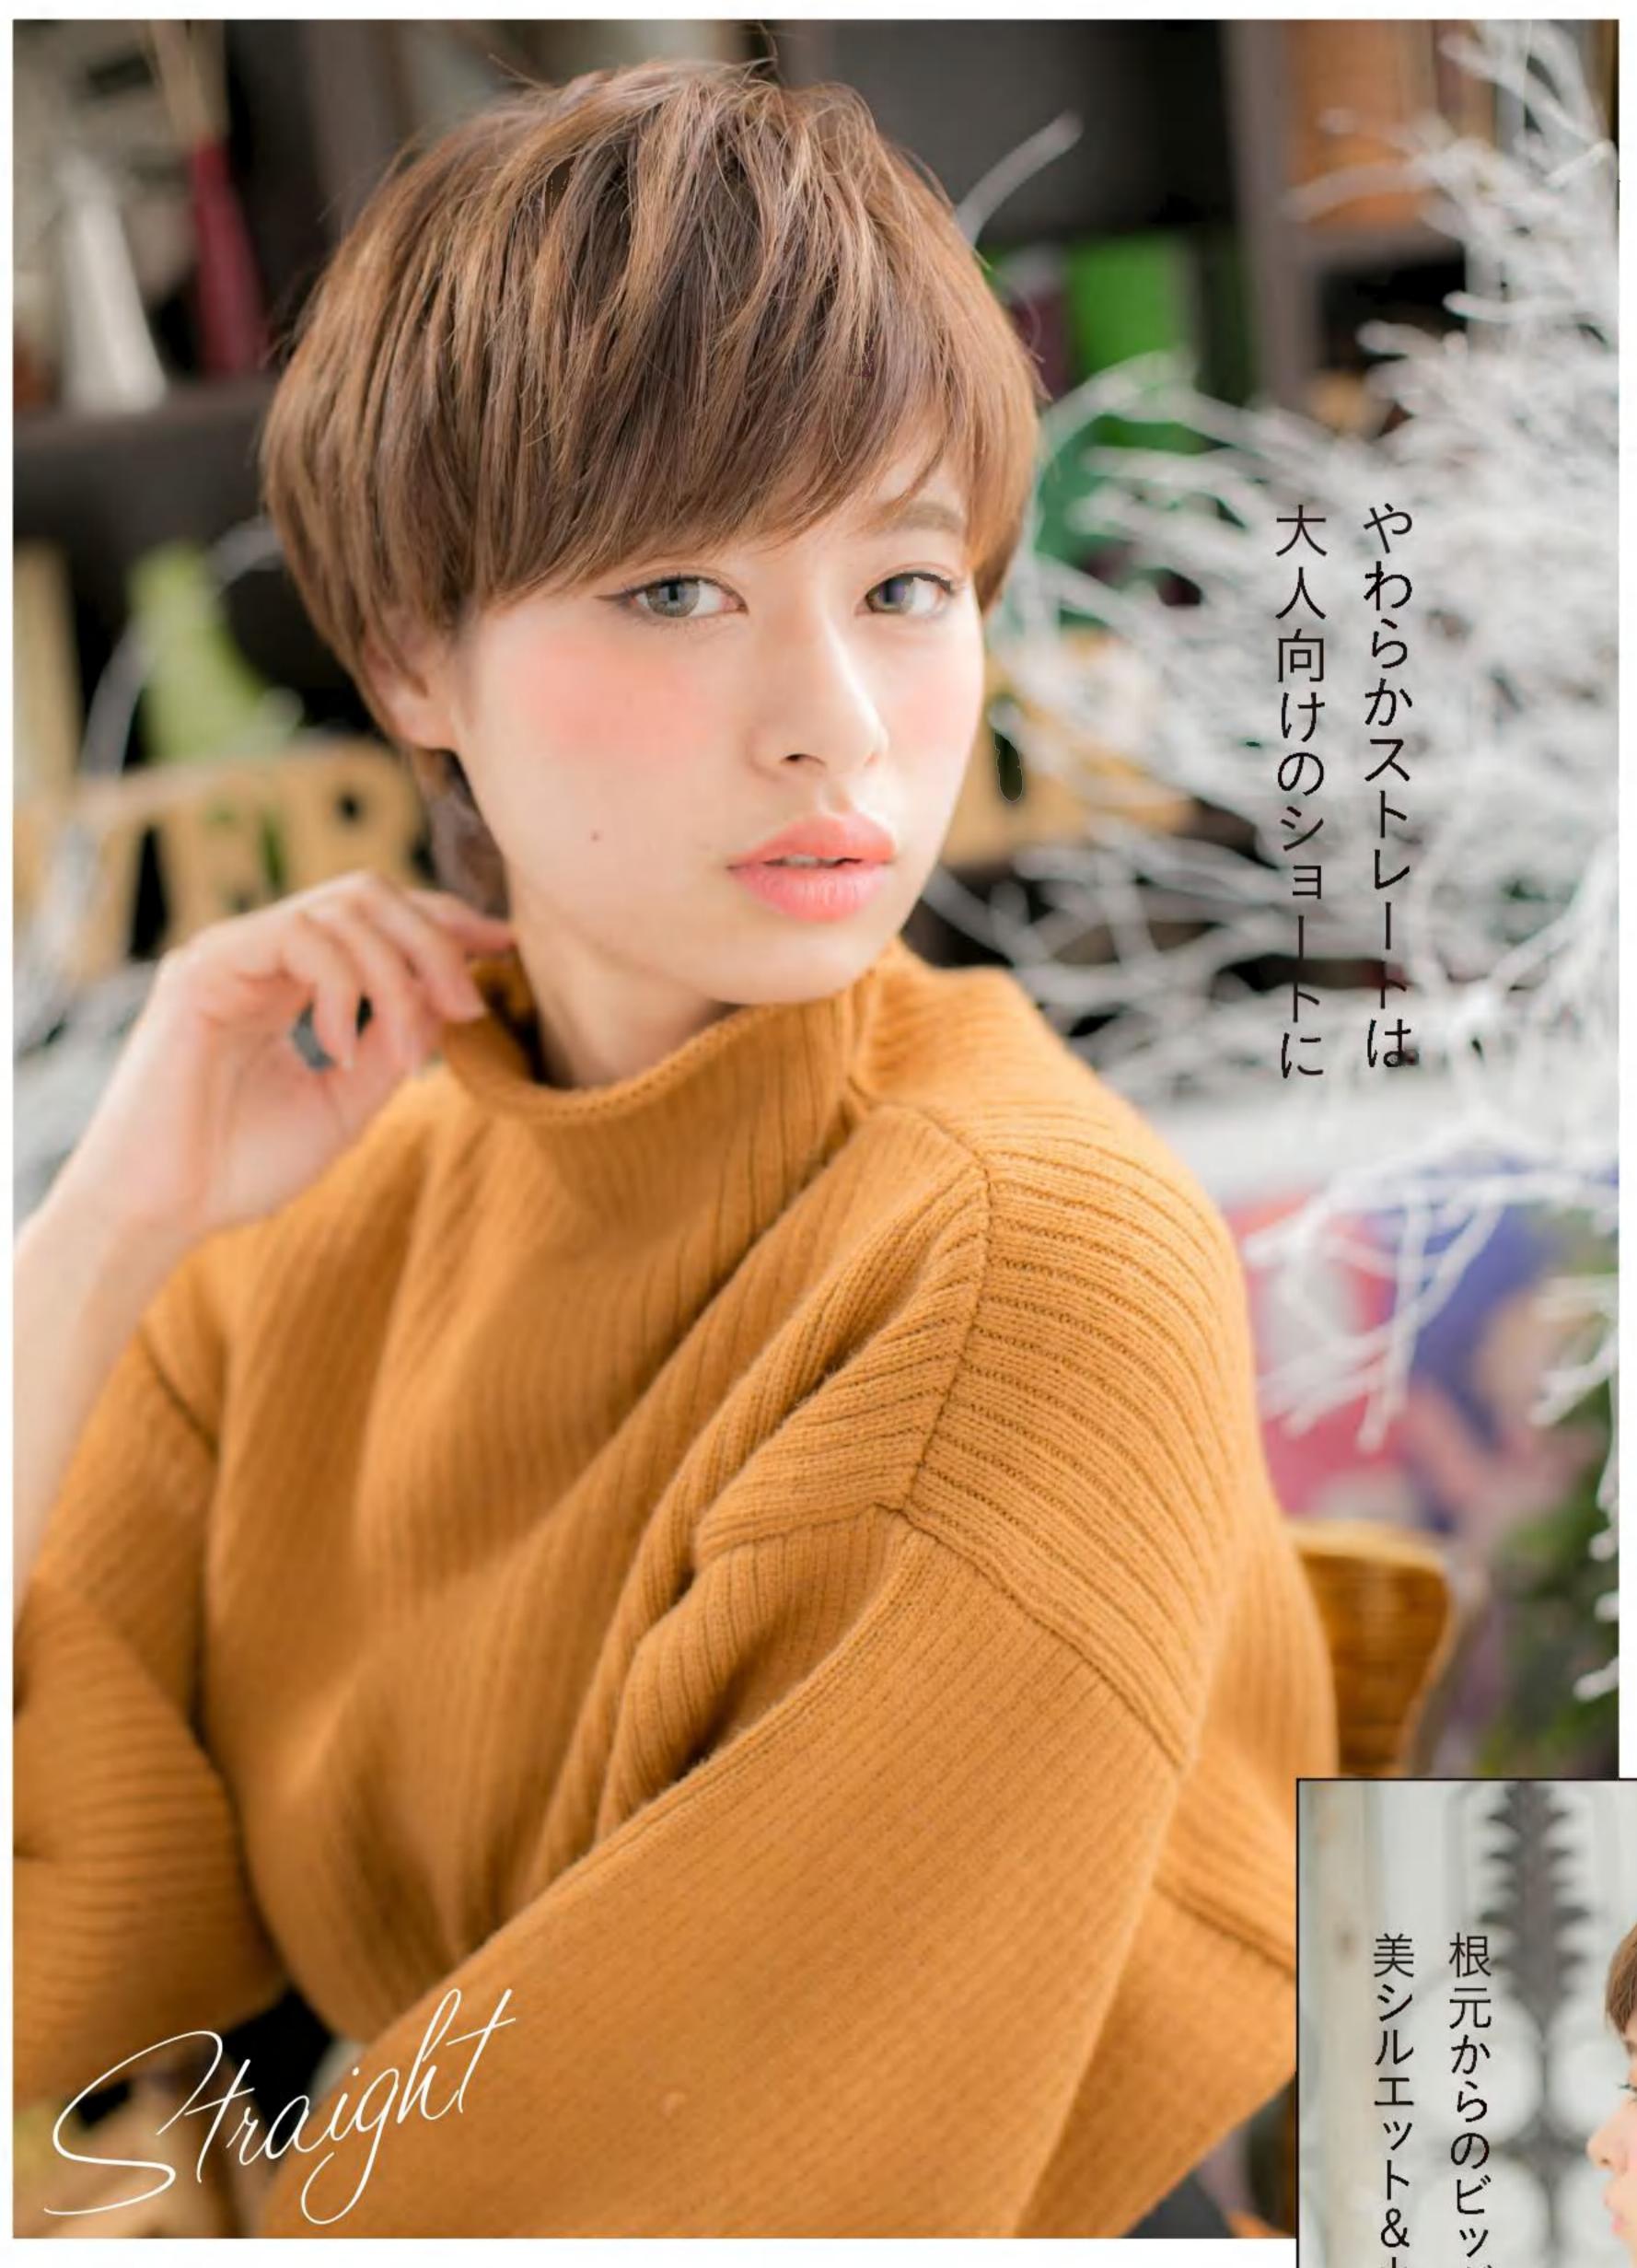

### Basic Hair Style Data

Cut 顎ラインに合わせてグラデーションでカット して、ナチュラルな丸みフォルムに。顔の面 積が小さく見えるように前髪は目にかかるく らいの長さに。耳のチラ見せで女っぽく。

Color カットでつくったやわらかな質感を引き立て るために、アッシュベースのカラーをセレク ト。ハイライトで毛束の動きをアシスト。

担当/谷本一典さん (COVER HAIR ブランドプロデューサー)