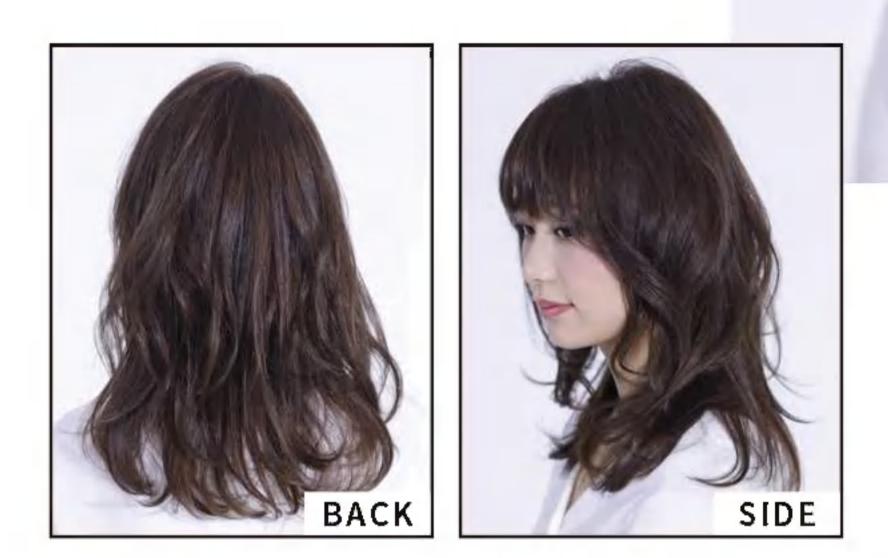

透け感のある前髪で シンプルなボブを 私らしい唯一無二に変える

離もがマネしやすい王道のボブディ。
 顔まわりの雰囲気はあまり変えたくない
 という希望でしたが、面長なので、縦幅を短く
 見せるために前髪は横幅を意識。
 サイドのレイヤーとつながるように
 流してすき間をつくれば、女らしさもくのと上がります。

さらに変身!

\_\_\_\_\_

1全体を横3段に分け、下段は毛先を外巻きにする。2中段と トップは波巻き。3顔まわりはフォワード巻きにしてやわら かい印象に。4ウェット系のワックスをもみ込んで整える。