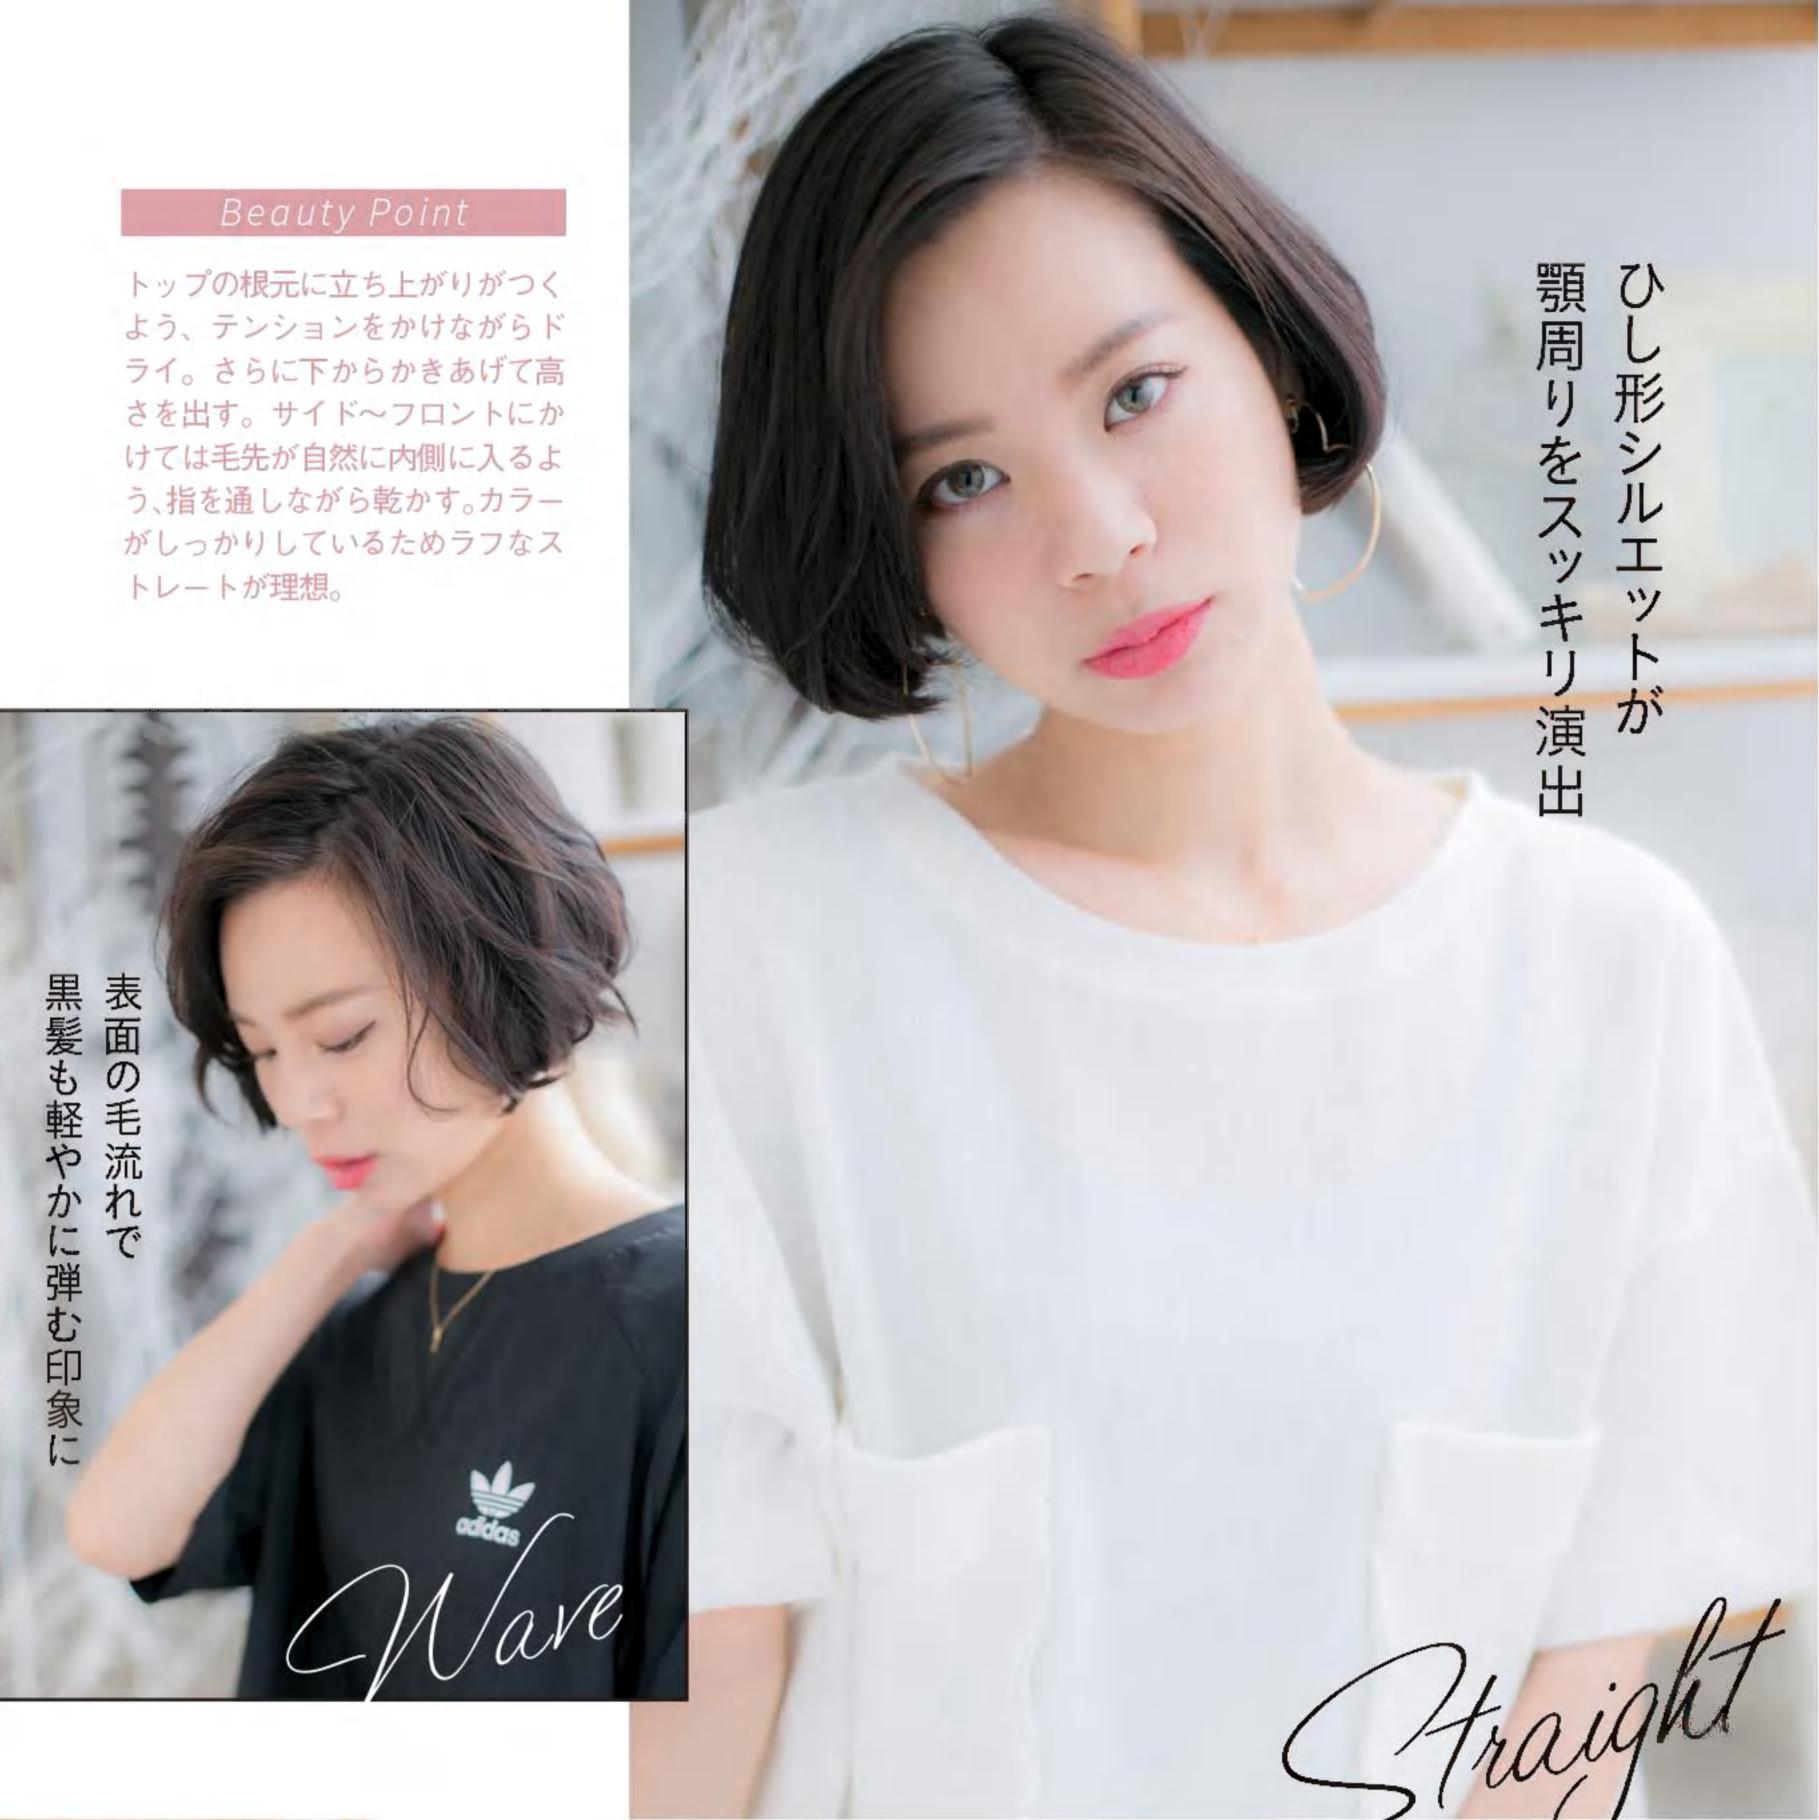

### 

NV

ウェーブヘアにしても、顔まわりを大きく 変えることはありません。お客さまのなかには 大きな変化を敬遠する人が多いからです。 彼女の場合は、可愛らしい雰囲気を壊さないよう、 ウェーブもやわらかさを重視。 しなやかな曲線を描くパーマにしました。 頬骨にかかる毛束を残し、頬の丸みをカバー。

中間から毛先に

大きなカールをつけ

Aラインシルエット

# 似合わせPOINT

| 目力を強調する前髪は<br>そのままキープ     |
|---------------------------|
| 顔まわりの毛束はタイトに<br>して顔型をカバー  |
| 可愛いイメージを損なわ<br>ないソフトなカール感 |

ストレートでもウェーブへアでも、その人の顔型や雰囲気に合わせたシルエット、髪色を提案。 ブランドプロデューサーの谷本一典さんにそのポイントを聞きました。