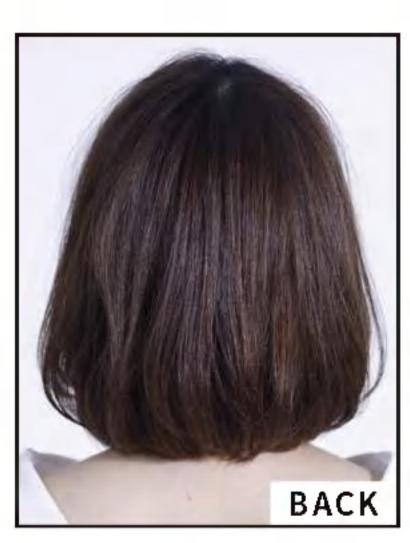

透け感のある前髪で シンプルなボブを 私らしい唯一無二に変える

離もがマネしやすい王道のボブディ。
 顔まわりの雰囲気はあまり変えたくない
 という希望でしたが、面長なので、縦幅を短く
 見せるために前髪は横幅を意識。
 サイドのレイヤーとつながるように
 流してすき間をつくれば、女らしさもくのと上がります。

さらに変身!

\_\_\_\_\_

1全体を横3段に分け、下段は毛先を外巻きにする。2中段と トップは波巻き。3顔まわりはフォワード巻きにしてやわら かい印象に。4ウェット系のワックスをもみ込んで整える。