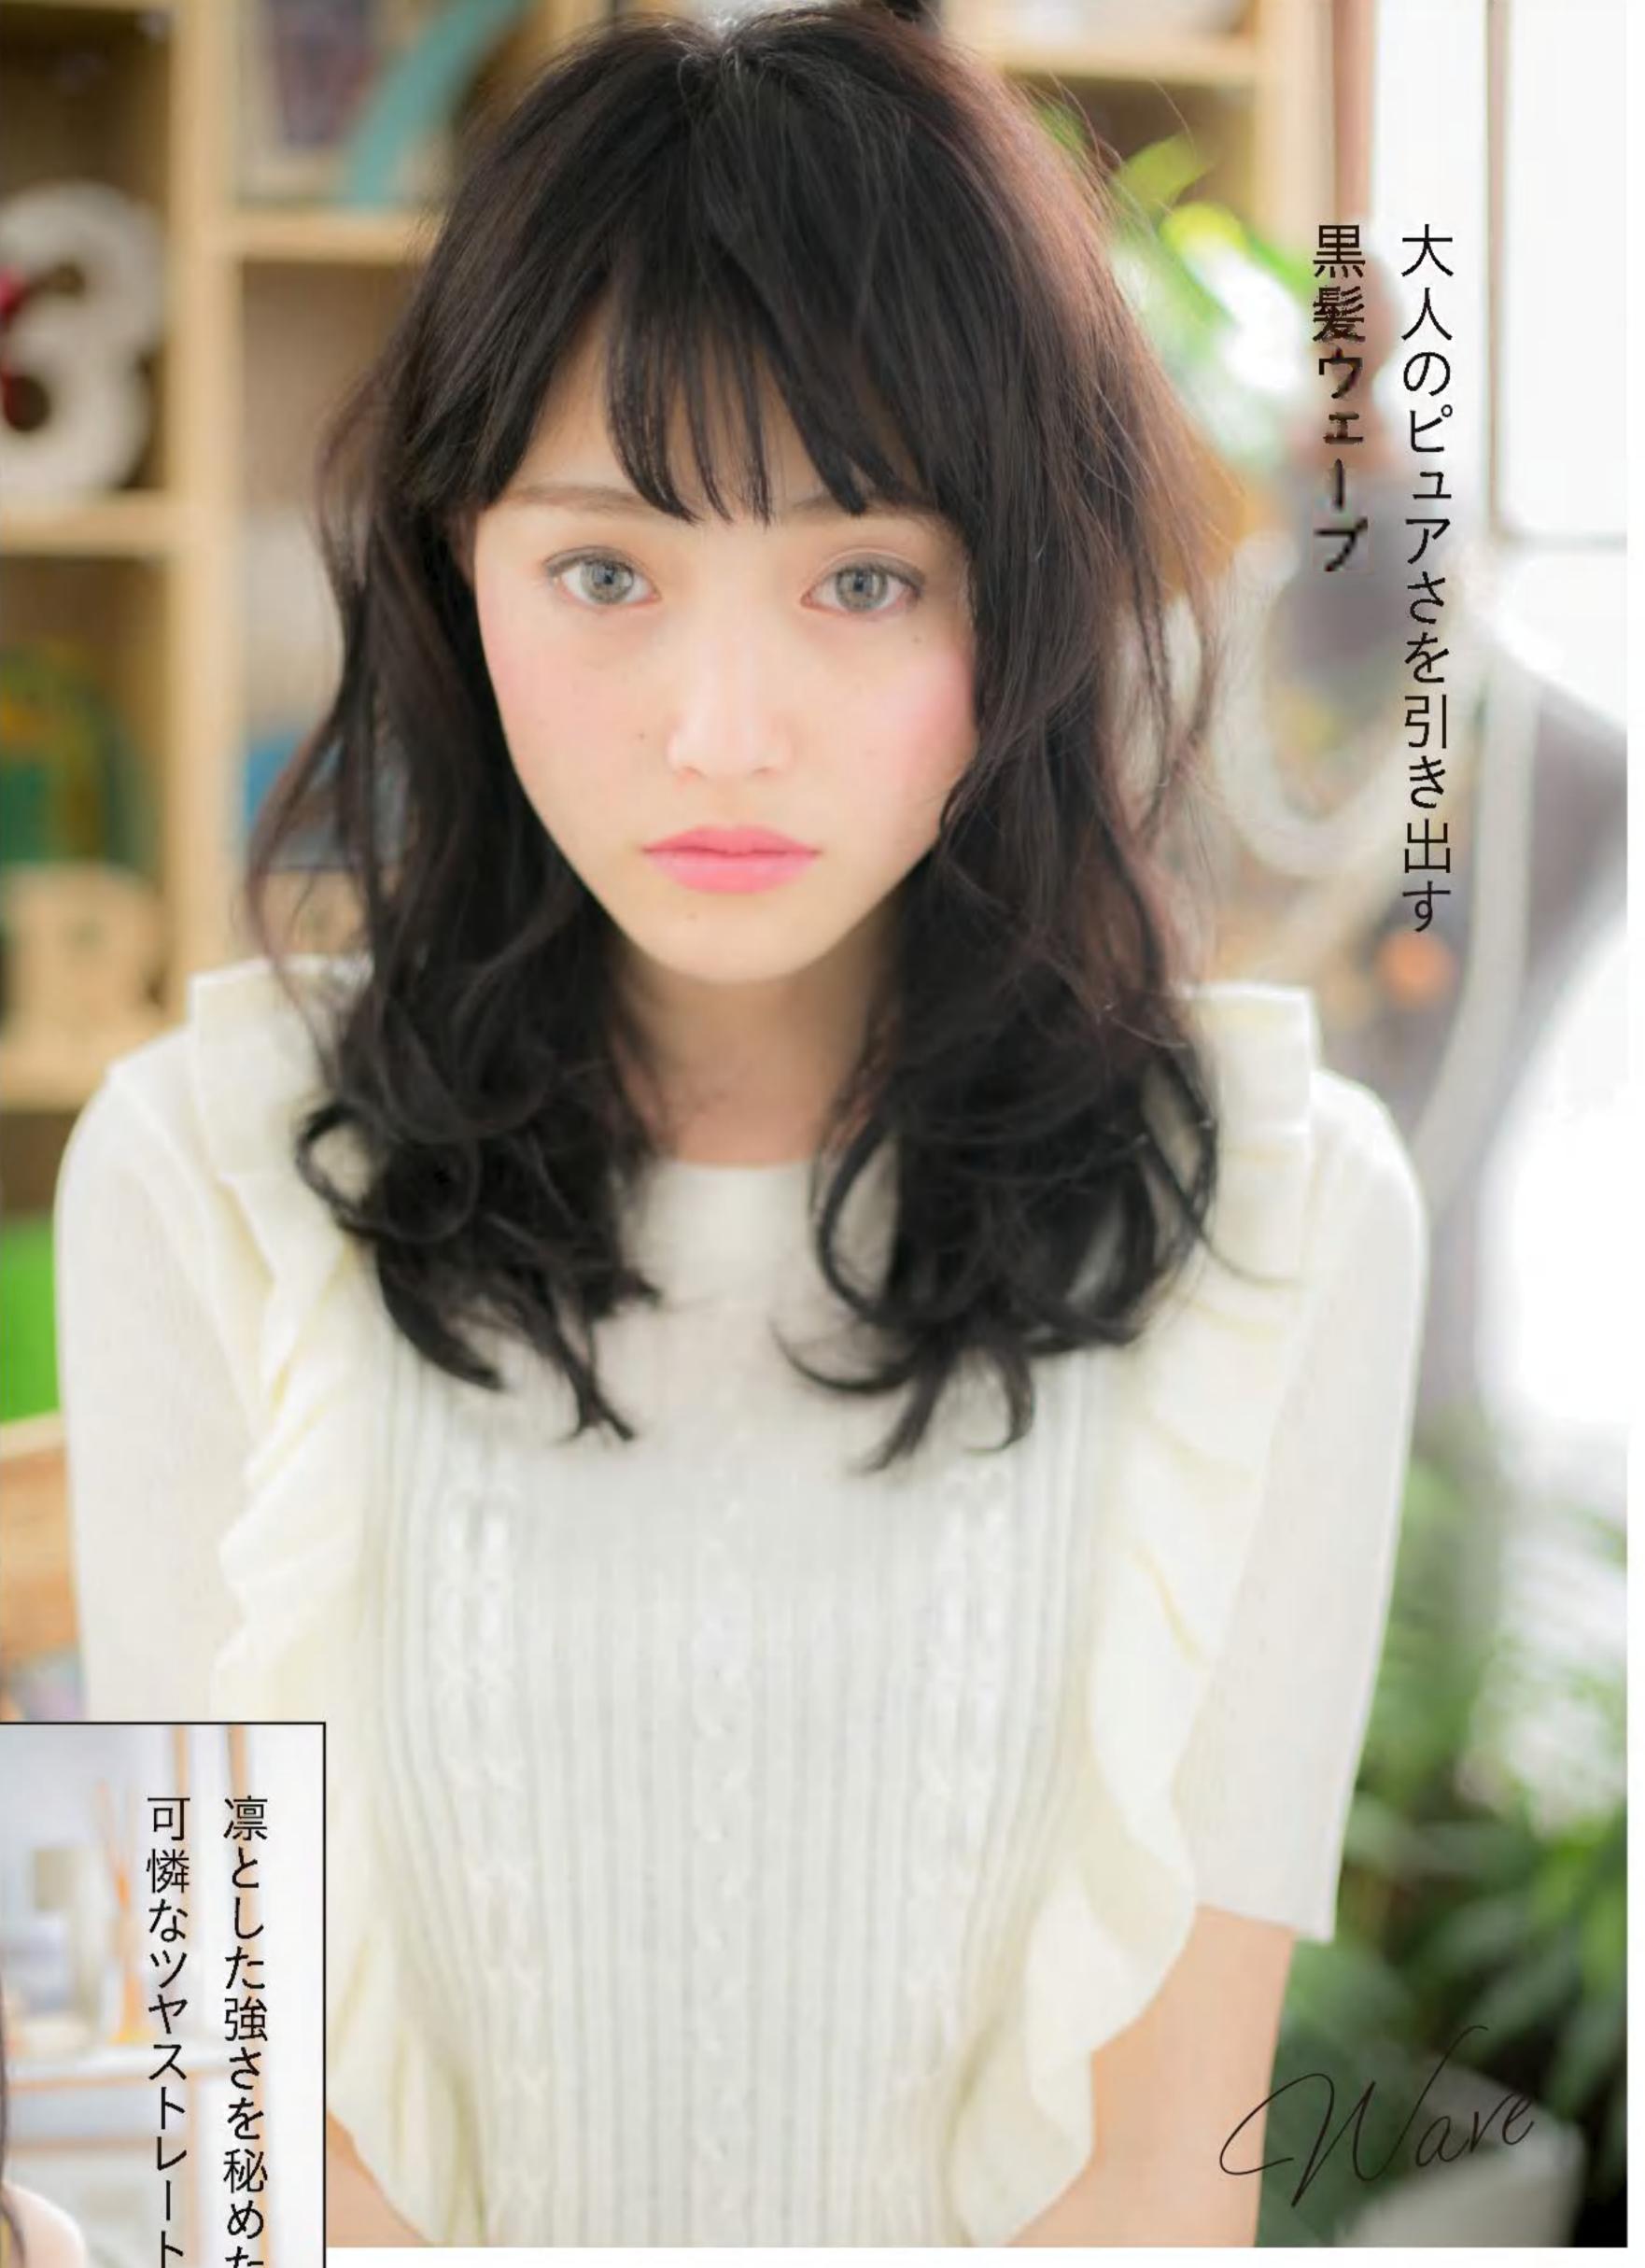

カールの重なりが誘う エアリーなフォルムが 甘い顔立ちを引き立てる

顔が小さく輪郭がシャープなので 曲線で囲み、やわらかい雰囲気に。 パッチリした目を生かすために前髪にも カールをつけて目元を強調。 ボリューミーに見えてひし形フォルムだから 全身のバランスがよく見えるんです。

Balloon Bob

| Face Type                          | Bas          | ic Hair Style Data                                                          |
|------------------------------------|--------------|-----------------------------------------------------------------------------|
| ○●○□▽□<br>Hair Type<br>髪質 軟⊶→→→→ 硬 | ウンド:<br>ベース( | 目を生かすために前髪を重視。少しラ<br>させて優しい表情に。顎ラインのボブ<br>こ空気感を出すためのレイヤーを入れ<br>カールの動きも出やすい。 |
| 毛量 少♀-♀-♀-♀<br>くせ 無●-●-♀-♀ 強       | ンドレ          | を見ながらセレクト。オレンジをブレ<br>てナチュラルなトーンに。スイートな<br>を引き立てるまろやかカラー。                    |
| スタイリング方法は…P074                     | 担当/谷本一典:     | さん                                                                          |