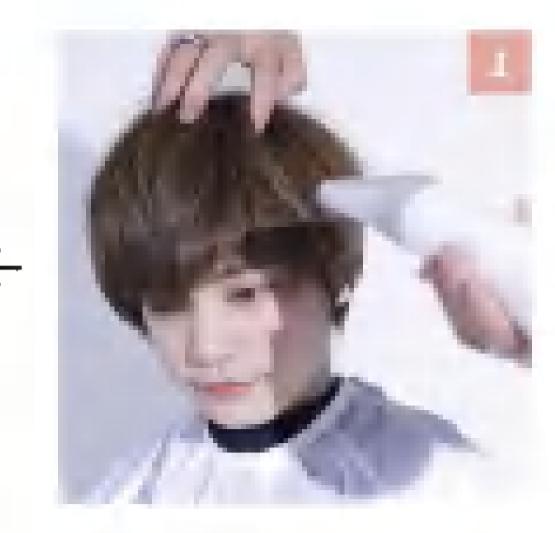

トップの根元を起こし、スプレーを ふきかけてふんわり感をキープ。

手ぐしでできた細い毛束をつまみ、 指でこすりながら浮かせる。

私に似合う美女ボブヘア

カラーやパーマなしでも、カットだけで似合わせがかないます。谷本さんの手によって、 バサバサに伸びたセミロングから、大人女性に人気のボブディへ華麗に変身!

薄くなった毛先を リカット

**玉蟲佳那さん** 定期的にカラーリングはしていた ものの、カットは4ヵ月ぶり。毛 先が傷んでスカスカ状態。前髪は 長めに残すのが希望。

カットStart!

/

N

ワックスをのばした手で根元をつか みながら手ぐしを通し、束感を出す。

ストレートアイロンでくせを伸ば し、毛先を軽く内側へ入れる。

. . .

A 1 4 7 1 1 1 4 8

. . . . .