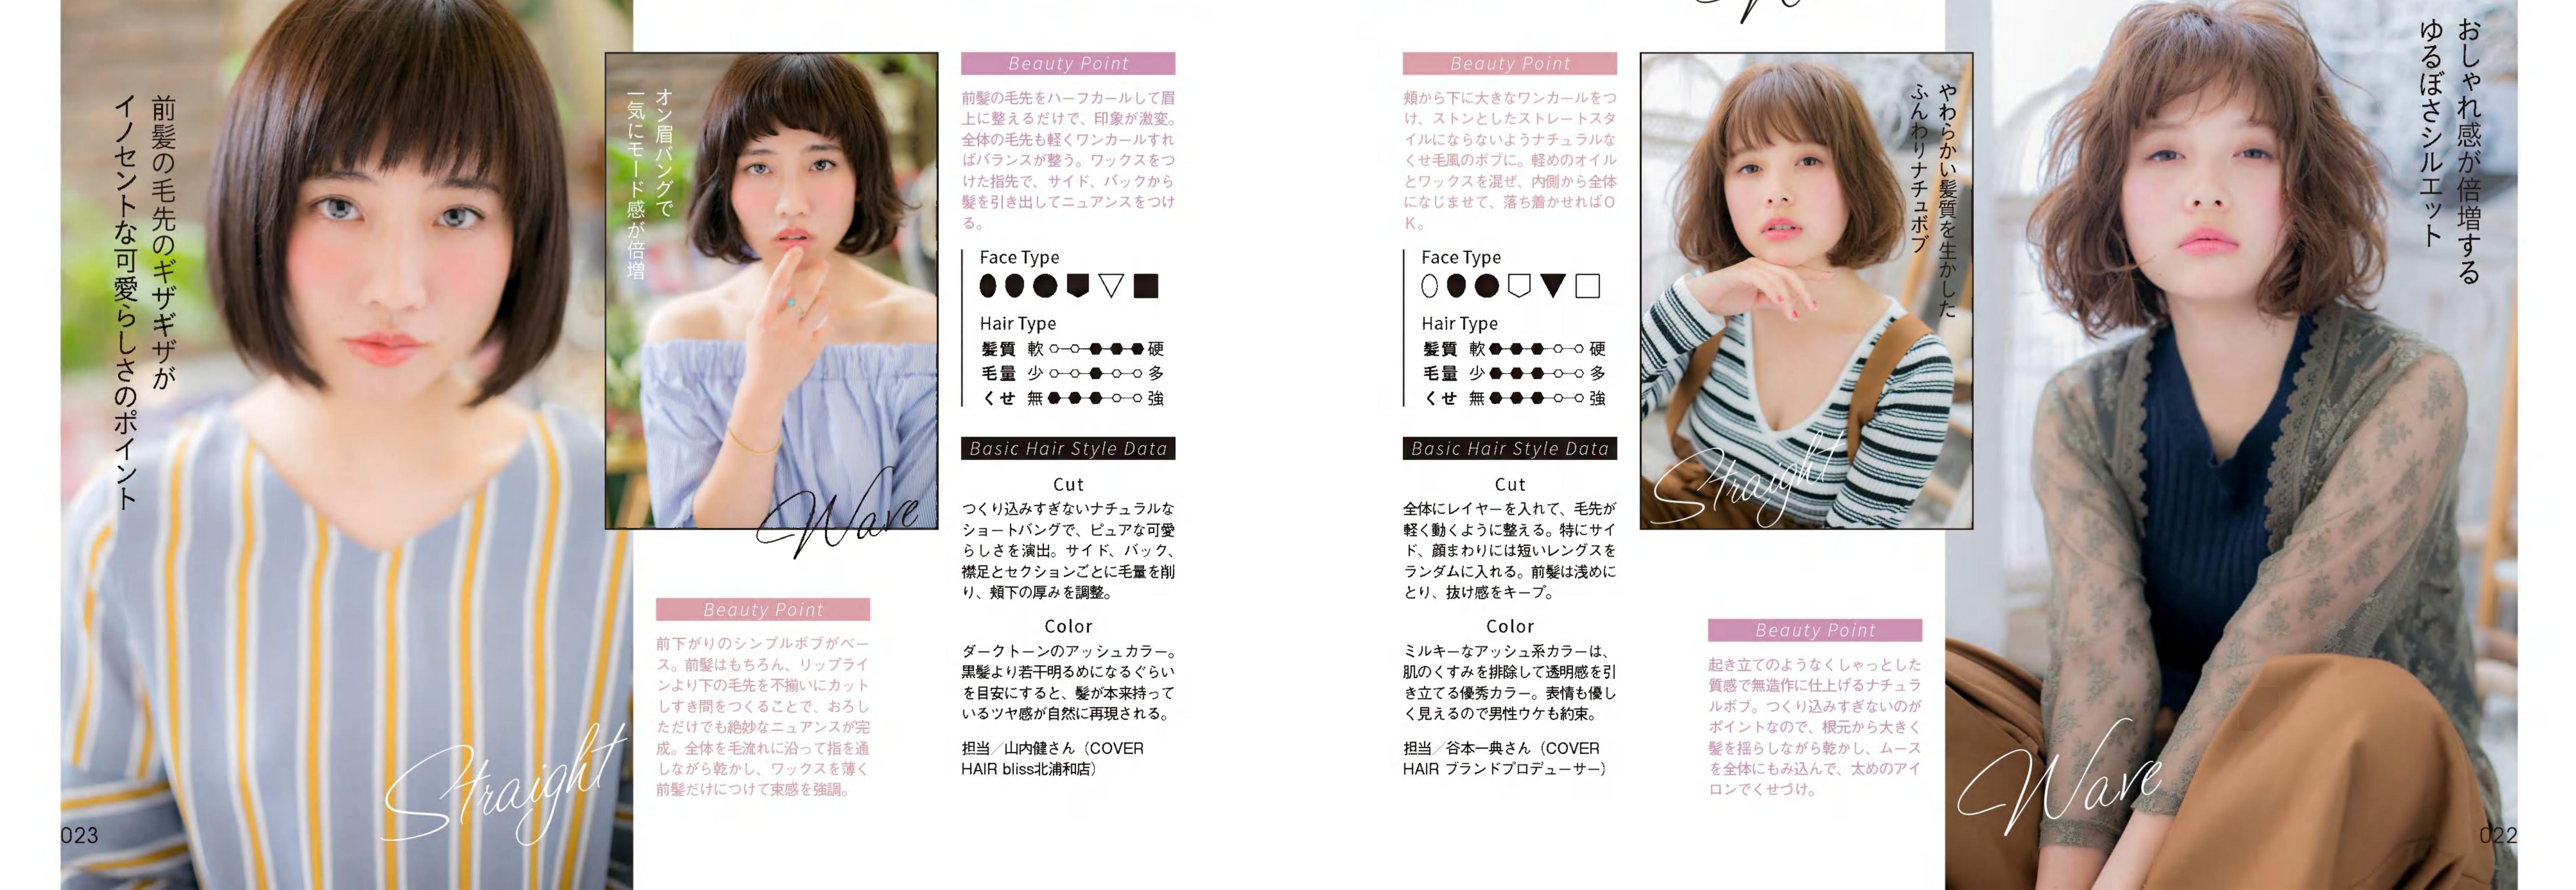

### 

NV

ウェーブヘアにしても、顔まわりを大きく 変えることはありません。お客さまのなかには 大きな変化を敬遠する人が多いからです。 彼女の場合は、可愛らしい雰囲気を壊さないよう、 ウェーブもやわらかさを重視。 しなやかな曲線を描くパーマにしました。 頬骨にかかる毛束を残し、頬の丸みをカバー。

中間から毛先に

大きなカールをつけ

Aラインシルエット

# 似合わせPOINT

| 目力を強調する前髪は<br>そのままキープ     |
|---------------------------|
| 顔まわりの毛束はタイトに<br>して顔型をカバー  |
| 可愛いイメージを損なわ<br>ないソフトなカール感 |

ストレートでもウェーブへアでも、その人の顔型や雰囲気に合わせたシルエット、髪色を提案。 ブランドプロデューサーの谷本一典さんにそのポイントを聞きました。

透け感のある前髪で シンプルなボブを 私らしい唯一無二に変える

離もがマネしやすい王道のボブディ。
 顔まわりの雰囲気はあまり変えたくない
 という希望でしたが、面長なので、縦幅を短く
 見せるために前髪は横幅を意識。
 サイドのレイヤーとつながるように
 流してすき間をつくれば、女らしさもくのと上がります。

さらに変身!

\_\_\_\_\_

1全体を横3段に分け、下段は毛先を外巻きにする。2中段と トップは波巻き。3顔まわりはフォワード巻きにしてやわら かい印象に。4ウェット系のワックスをもみ込んで整える。

スタイリングだけで印象チェンジ。 毛先をハネさせたウェーブで トレンドを取り入れてみました。 女性らしい内巻きに、カッコよさが 加わり、かえってフェミニンな服が 似合うようになりますよ。 THE OWNER OF

耳前からナチュラルな 前上がりになるようにします

傷んで薄くなっ バッサリカット

10cmほどカット。 傷んだ髪よ、 さようなら……

フォルムを整え、やわらかな 動きが出るよう調整

薄い毛先との バランスをとるため 根元から削ります

カールの重なりが誘う エアリーなフォルムが 甘い顔立ちを引き立てる

顔が小さく輪郭がシャープなので 曲線で囲み、やわらかい雰囲気に。 パッチリした目を生かすために前髪にも カールをつけて目元を強調。 ボリューミーに見えてひし形フォルムだから 全身のバランスがよく見えるんです。

Balloon Bob

| Face Type                          | Bas          | ic Hair Style Data                                                          |
|------------------------------------|--------------|-----------------------------------------------------------------------------|
| ○●○□▽□<br>Hair Type<br>髪質 軟⊶→→→→ 硬 | ウンド:<br>ベース( | 目を生かすために前髪を重視。少しラ<br>させて優しい表情に。顎ラインのボブ<br>こ空気感を出すためのレイヤーを入れ<br>カールの動きも出やすい。 |
| 毛量 少♀-♀-♀-♀<br>くせ 無●-●-♀-♀ 強       | ンドレ          | を見ながらセレクト。オレンジをブレ<br>てナチュラルなトーンに。スイートな<br>を引き立てるまろやかカラー。                    |
| スタイリング方法は…P074                     | 担当/谷本一典:     | さん                                                                          |

### Basic Hair Style Data

Cut 顎ラインに合わせてグラデーションでカット して、ナチュラルな丸みフォルムに。顔の面 積が小さく見えるように前髪は目にかかるく らいの長さに。耳のチラ見せで女っぽく。

Color カットでつくったやわらかな質感を引き立て るために、アッシュベースのカラーをセレク ト。ハイライトで毛束の動きをアシスト。

担当/谷本一典さん (COVER HAIR ブランドプロデューサー)

直線的なカットを生かし ナチュラルかつ 洗練された大人の女性に Natural Bob

| ace Type<br>) 〇 〇 ■ ▽ □<br>lair Type<br>賃 軟 | Basic Hair Style Data<br>Cut 肩すれすれのラインで揃えたワンレングス<br>ブがベース。角を落とすように少しだけ段<br>入れてやわらかな動きをつける。前髪はす<br>間をつくりながらカットしてシースルーに<br>Color オフィスでも浮かないようにナチュラルな<br>ラウンをセレクト。瞳の色ともマッチし、 |
|---------------------------------------------|---------------------------------------------------------------------------------------------------------------------------------------------------------------------------|
| タイリング方法は…P072                               | なじみも抜群。髪のツヤもアップ。<br>担当/山内健さん(COVER HAIR bliss北浦和店)                                                                                                                        |

Basic Hair Style Data

Cut ワンレングスベースでアウトラインをきれい につくり、品のよさをキープ。ウェーブが生 きてくるようにレイヤーの高さを調整。前髪 は鼻先くらいでカットして流し、色っぽく。

Color マットアッシュのナチュラルカラーで主張し すぎない個性をプラス。ウェーブにしたとき のカッコよさも引き立つ髪色。

担当/谷本一典さん (COVER HAIR ブランドプロデューサー)

ルーズなウェーブの けだるさと丸み前髪で 色っぽ可愛く

レイヤーが入っているので、ウェーブが 自然と重なりアンニュイな雰囲気に。 アイロンで巻くことでぷるんとした ウェーブになり、ツヤとやわらかさを しっかりとアピールできます。 毛先をくるんとさせた前髪で可愛さを演出。

Natural Curl

| Face Type $\bigcirc \bigcirc \bigtriangledown \bigcirc $ |
|-------------------------------------------------------------------------------------------------------------------------------------------------------------------------------------------------|
| Hair Type                                                                                                                                                                                       |
| 髮質 軟●-●                                                                                                                                                                                         |
| 毛量 少 00-●-0-0 多                                                                                                                                                                                 |
| くせ 無 ♀—♀—● ♀ 強                                                                                                                                                                                  |

# Basic Hair Style Data

- Cut トップから前髪、前髪から顎先、顎先から毛
   先までを1:1:1にすると好バランス。ハチ
   上にレイヤーを入れて、重さを残しつつ、毛
   先のみ軽さを出すカットを。
- Color 肌の白さが際立つアッシュブラウンをセレク ト。落ち着きがある色なので、ウェーブをつ けても派手にならずフェミニンな印象に。

担当/山内健さん(COVER HAIR bliss北浦和店)

### Beauty Point

前髪の毛先をハーフカールして眉 上に整えるだけで、印象が激変。 全体の毛先も軽くワンカールすれ ばバランスが整う。ワックスをつ けた指先で、サイド、バックから 髪を引き出してニュアンスをつけ

# Basic Hair Style Data

### Cut

つくり込みすぎないナチュラルな ショートバングで、ピュアな可愛 らしさを演出。サイド、バック、 襟足とセクションごとに毛量を削 り、頬下の厚みを調整。

### Color

ダークトーンのアッシュカラー。 黒髪より若干明るめになるぐらい を目安にすると、髪が本来持って いるツヤ感が自然に再現される。

担当/山内健さん(COVER HAIR bliss北浦和店)

### Beauty Point

頬から下に大きなワンカールをつ け、ストンとしたストレートスタ イルにならないようナチュラルな くせ毛風のボブに。軽めのオイル とワックスを混ぜ、内側から全体 になじませて、落ち着かせれば〇

### Cut

全体にレイヤーを入れて、毛先が 軽く動くように整える。特にサイ ド、顔まわりには短いレングスを ランダムに入れる。前髪は浅めに とり、抜け感をキープ。

### Color

ミルキーなアッシュ系カラーは、 肌のくすみを排除して透明感を引 き立てる優秀カラー。表情も優し く見えるので男性ウケも約束。

担当/谷本一典さん(COVER HAIR ブランドプロデューサー)