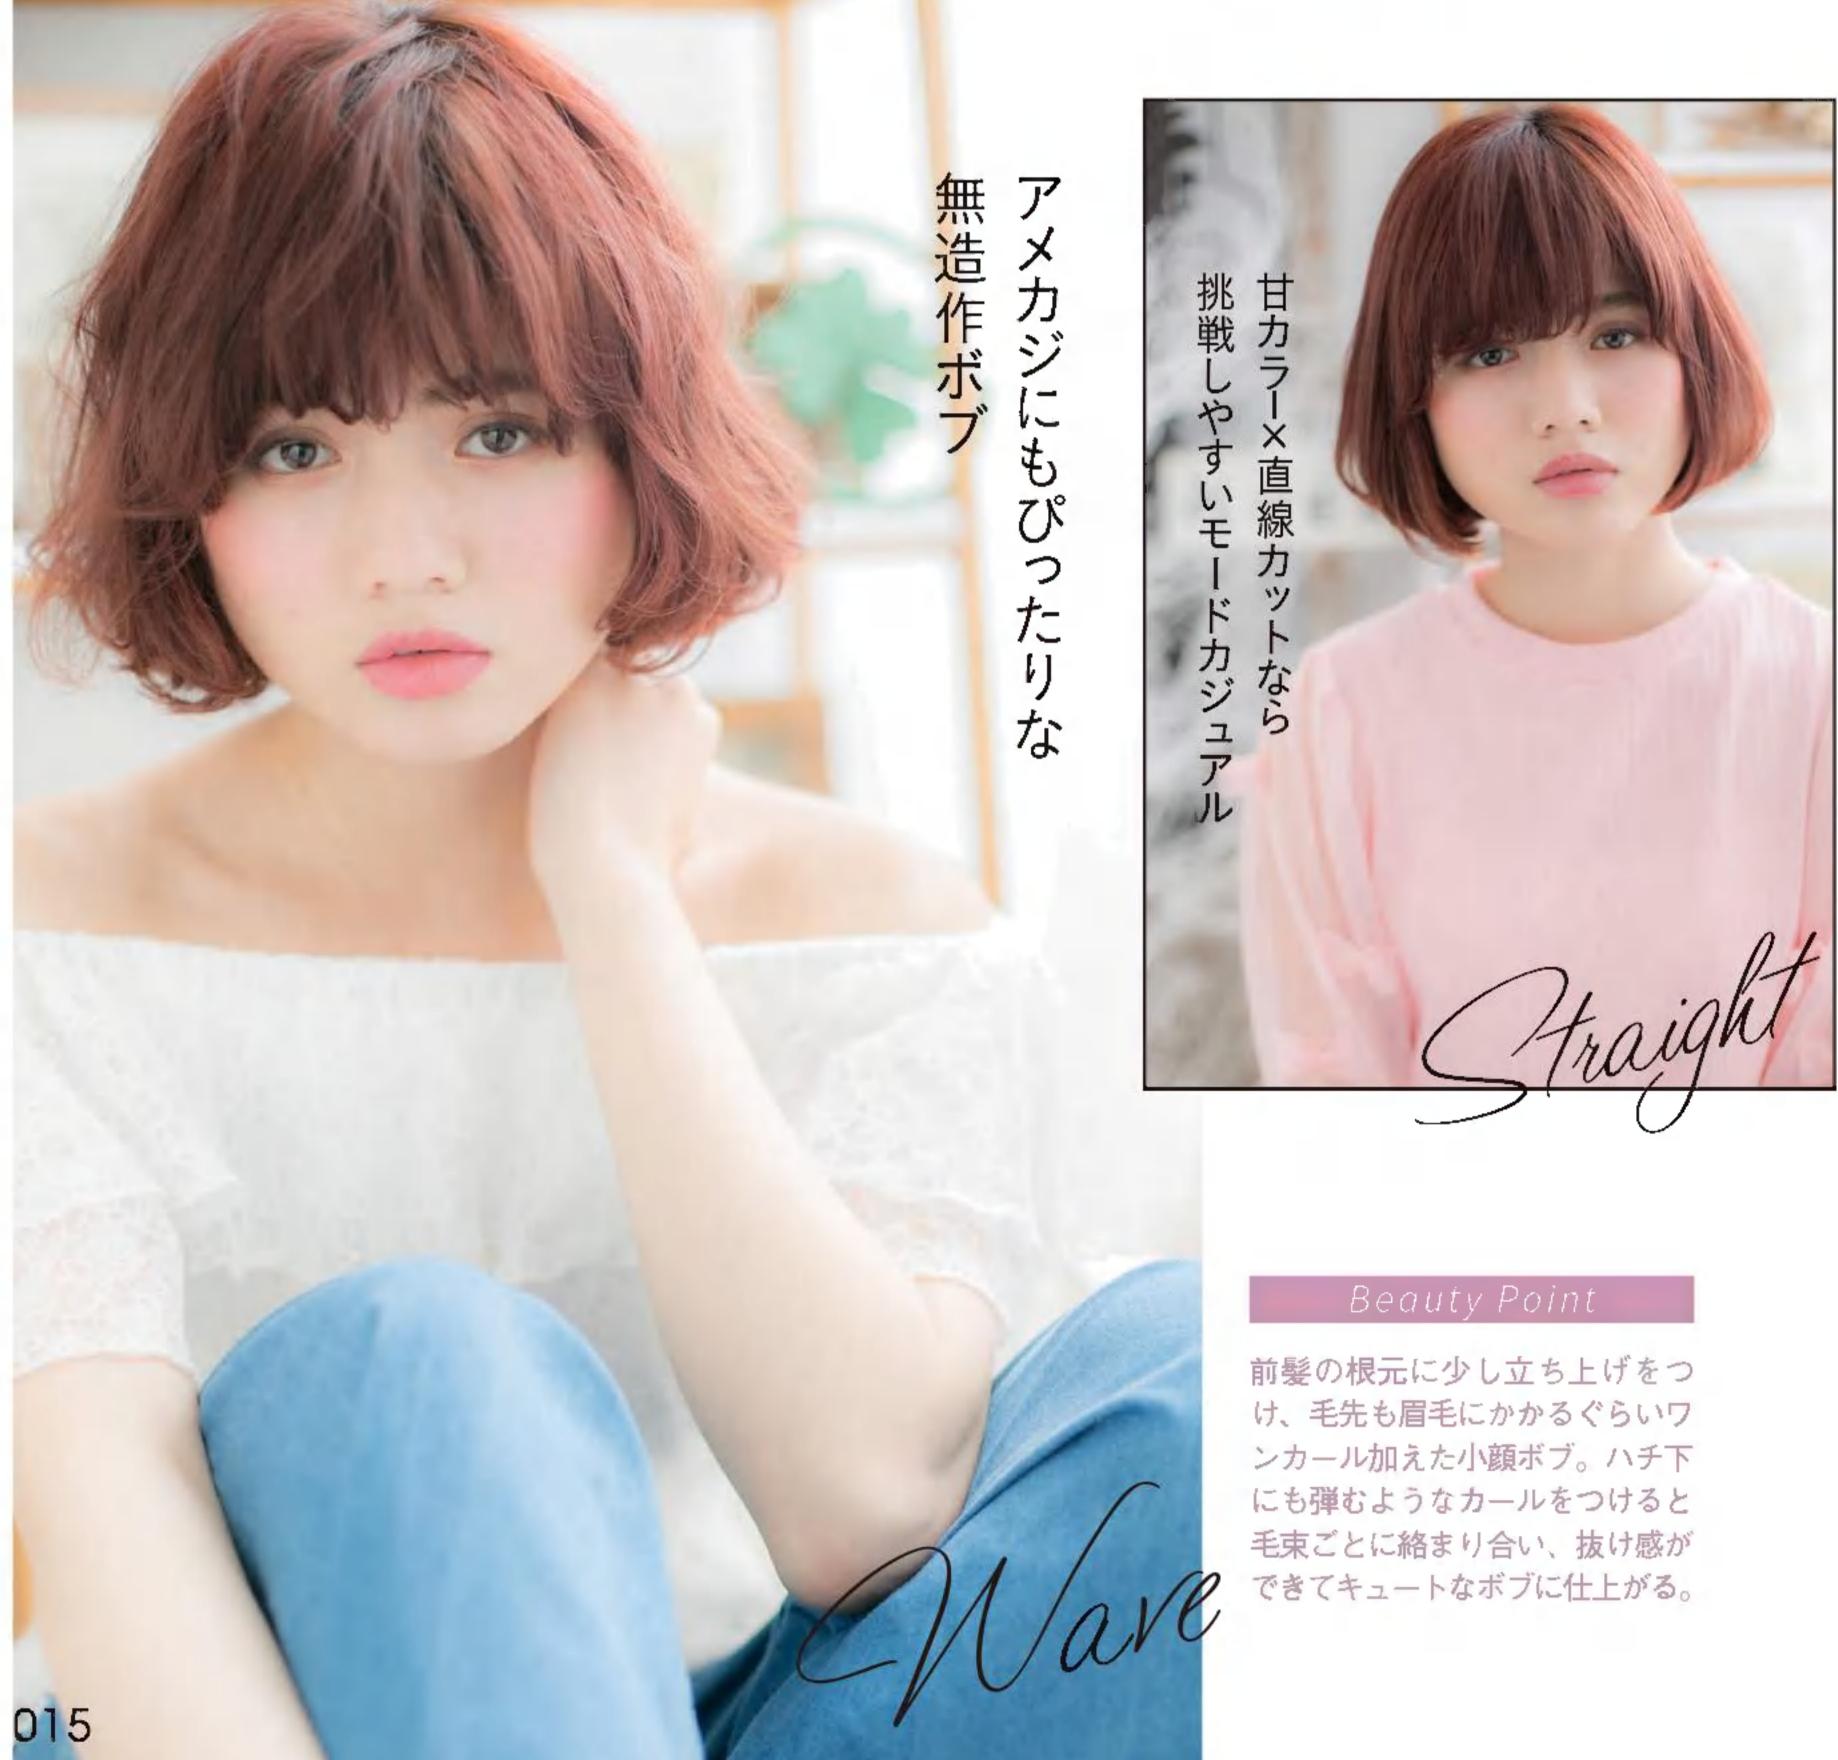

透け感のある前髪で シンプルなボブを 私らしい唯一無二に変える

離もがマネしやすい王道のボブディ。
 顔まわりの雰囲気はあまり変えたくない
 という希望でしたが、面長なので、縦幅を短く
 見せるために前髪は横幅を意識。
 サイドのレイヤーとつながるように
 流してすき間をつくれば、女らしさもくのと上がります。

さらに変身!

\_\_\_\_\_

1全体を横3段に分け、下段は毛先を外巻きにする。2中段と トップは波巻き。3顔まわりはフォワード巻きにしてやわら かい印象に。4ウェット系のワックスをもみ込んで整える。

スタイリングだけで印象チェンジ。 毛先をハネさせたウェーブで トレンドを取り入れてみました。 女性らしい内巻きに、カッコよさが 加わり、かえってフェミニンな服が 似合うようになりますよ。 THE OWNER OF

耳前からナチュラルな 前上がりになるようにします

傷んで薄くなっ バッサリカット

10cmほどカット。 傷んだ髪よ、 さようなら……

フォルムを整え、やわらかな 動きが出るよう調整

薄い毛先との バランスをとるため 根元から削ります