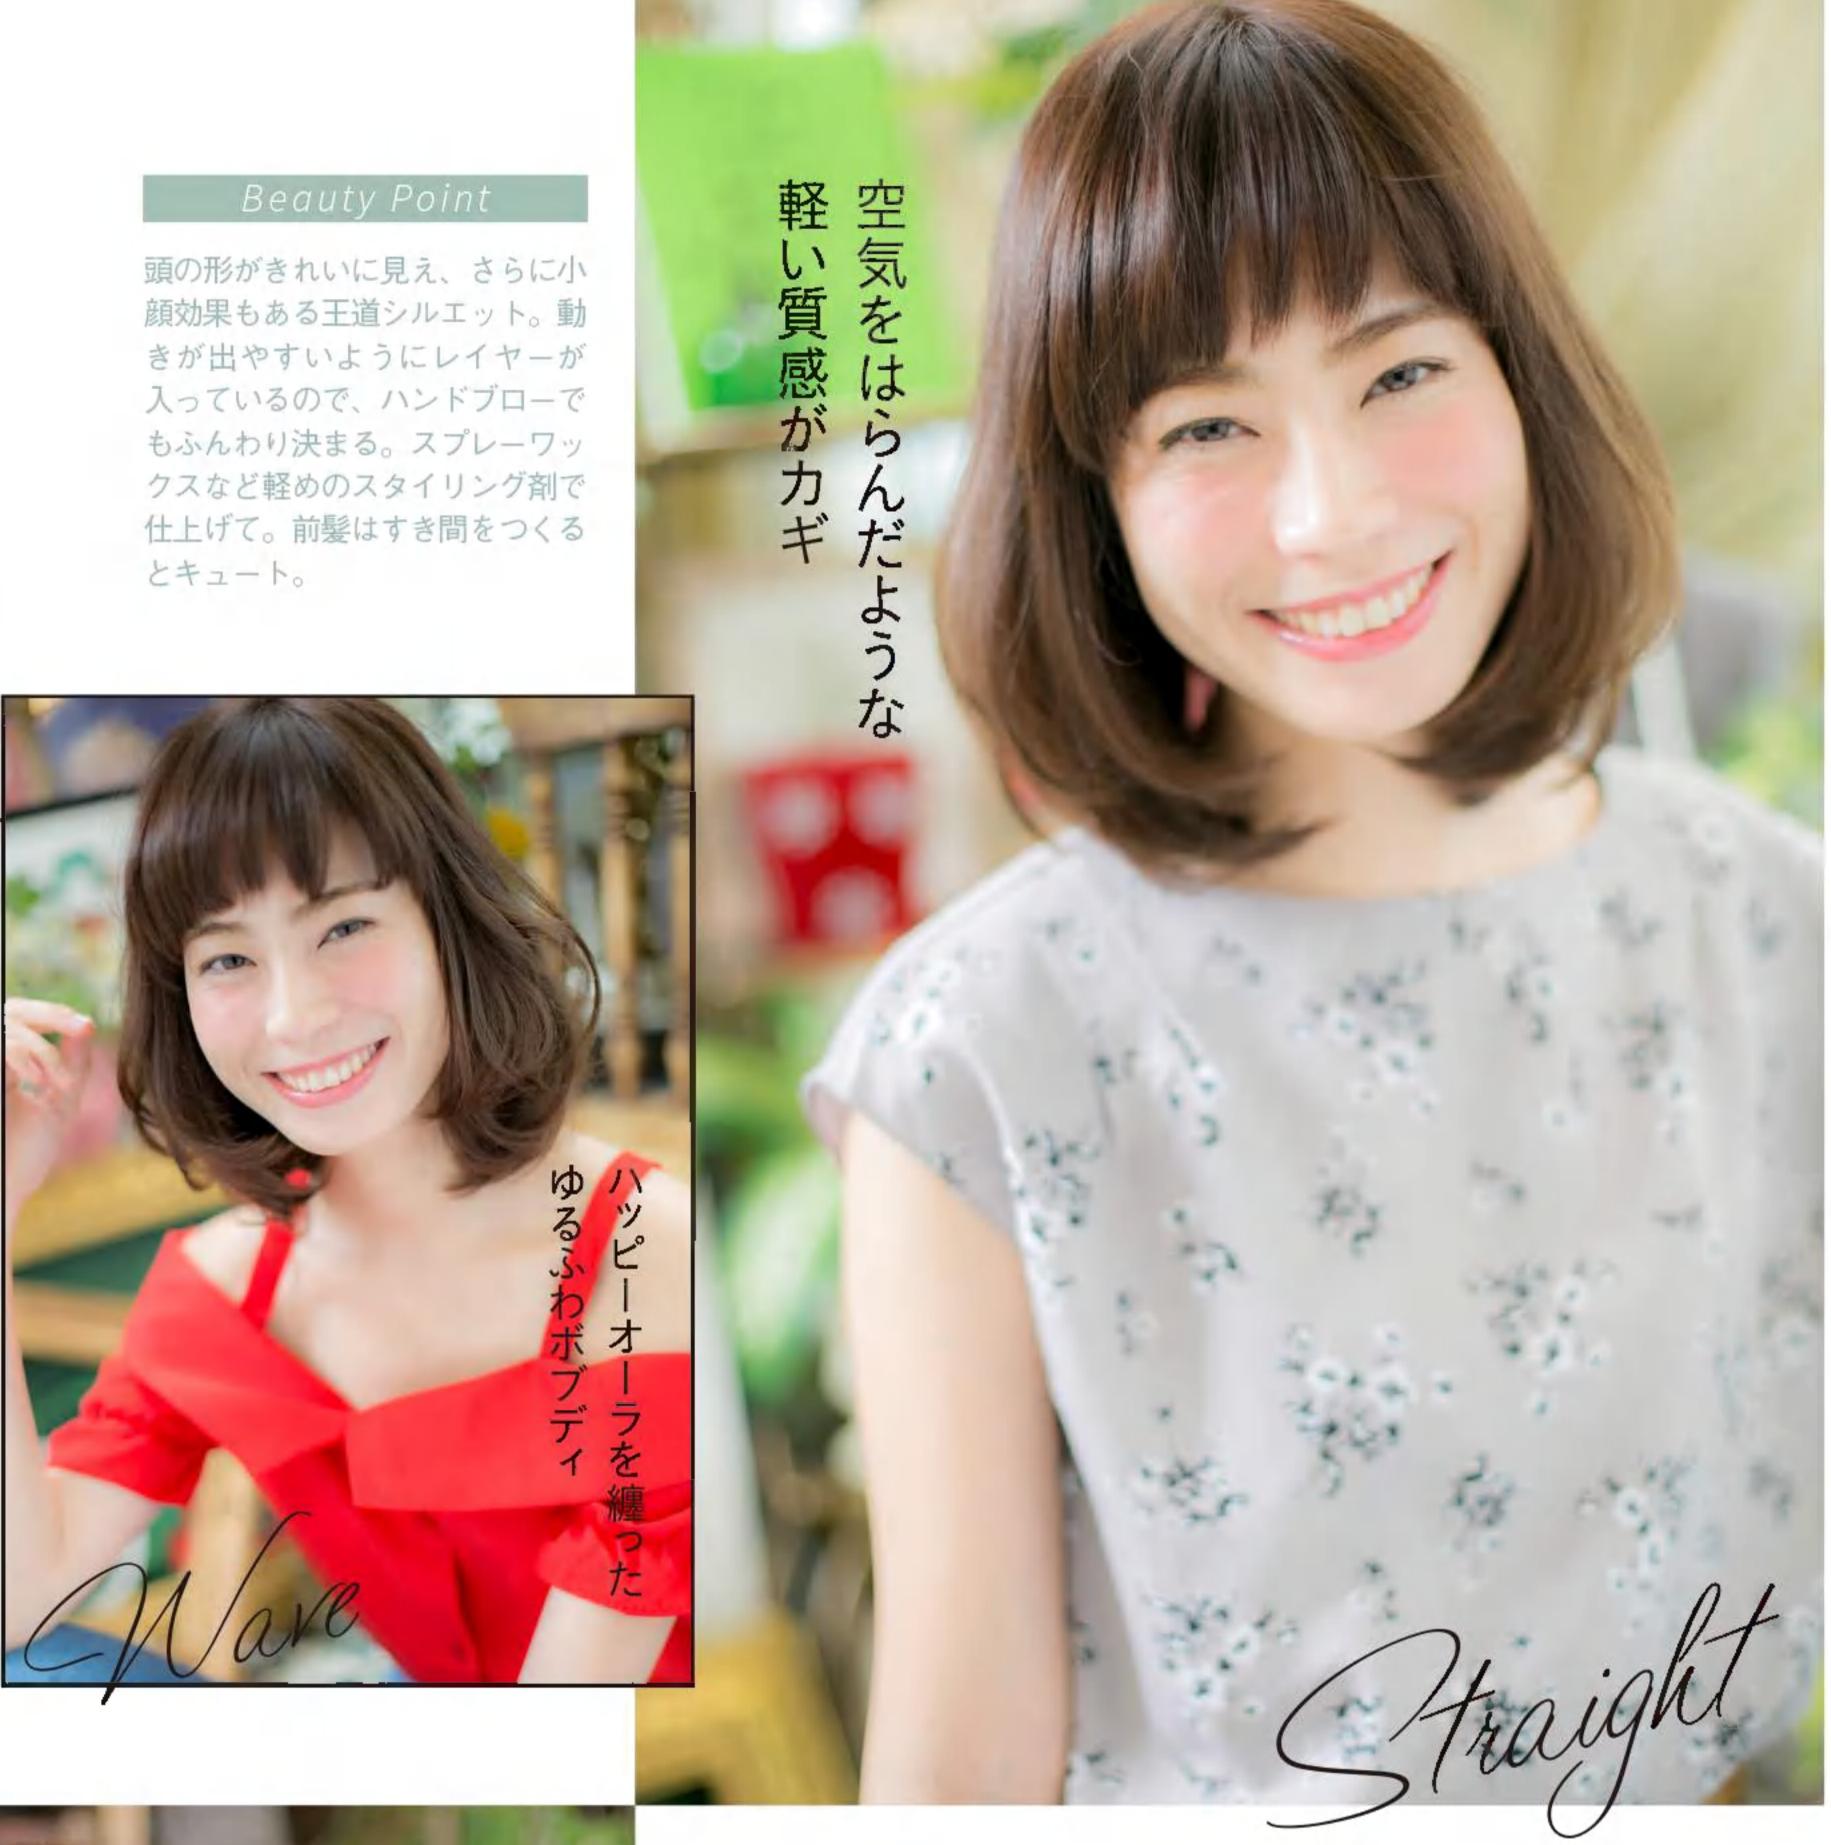

### 

NV

ウェーブヘアにしても、顔まわりを大きく 変えることはありません。お客さまのなかには 大きな変化を敬遠する人が多いからです。 彼女の場合は、可愛らしい雰囲気を壊さないよう、 ウェーブもやわらかさを重視。 しなやかな曲線を描くパーマにしました。 頬骨にかかる毛束を残し、頬の丸みをカバー。

中間から毛先に

大きなカールをつけ

Aラインシルエット

# 似合わせPOINT

| 目力を強調する前髪は<br>そのままキープ     |
|---------------------------|
| 顔まわりの毛束はタイトに<br>して顔型をカバー  |
| 可愛いイメージを損なわ<br>ないソフトなカール感 |

ストレートでもウェーブへアでも、その人の顔型や雰囲気に合わせたシルエット、髪色を提案。 ブランドプロデューサーの谷本一典さんにそのポイントを聞きました。