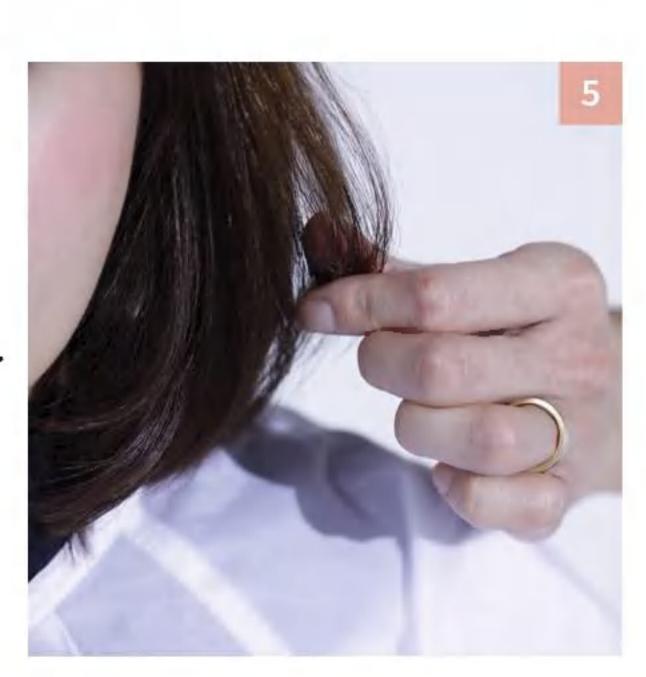

トップの根元を起こし、スプレーを ふきかけてふんわり感をキープ。

手ぐしでできた細い毛束をつまみ、 指でこすりながら浮かせる。

私に似合う美女ボブヘア

カラーやパーマなしでも、カットだけで似合わせがかないます。谷本さんの手によって、 バサバサに伸びたセミロングから、大人女性に人気のボブディへ華麗に変身!

薄くなった毛先を リカット

**玉蟲佳那さん** 定期的にカラーリングはしていた ものの、カットは4ヵ月ぶり。毛 先が傷んでスカスカ状態。前髪は 長めに残すのが希望。

カットStart!

/

N

ワックスをのばした手で根元をつか みながら手ぐしを通し、束感を出す。

ストレートアイロンでくせを伸ば し、毛先を軽く内側へ入れる。

. . .

A 1 4 7 1 1 1 4 8

. . . . .