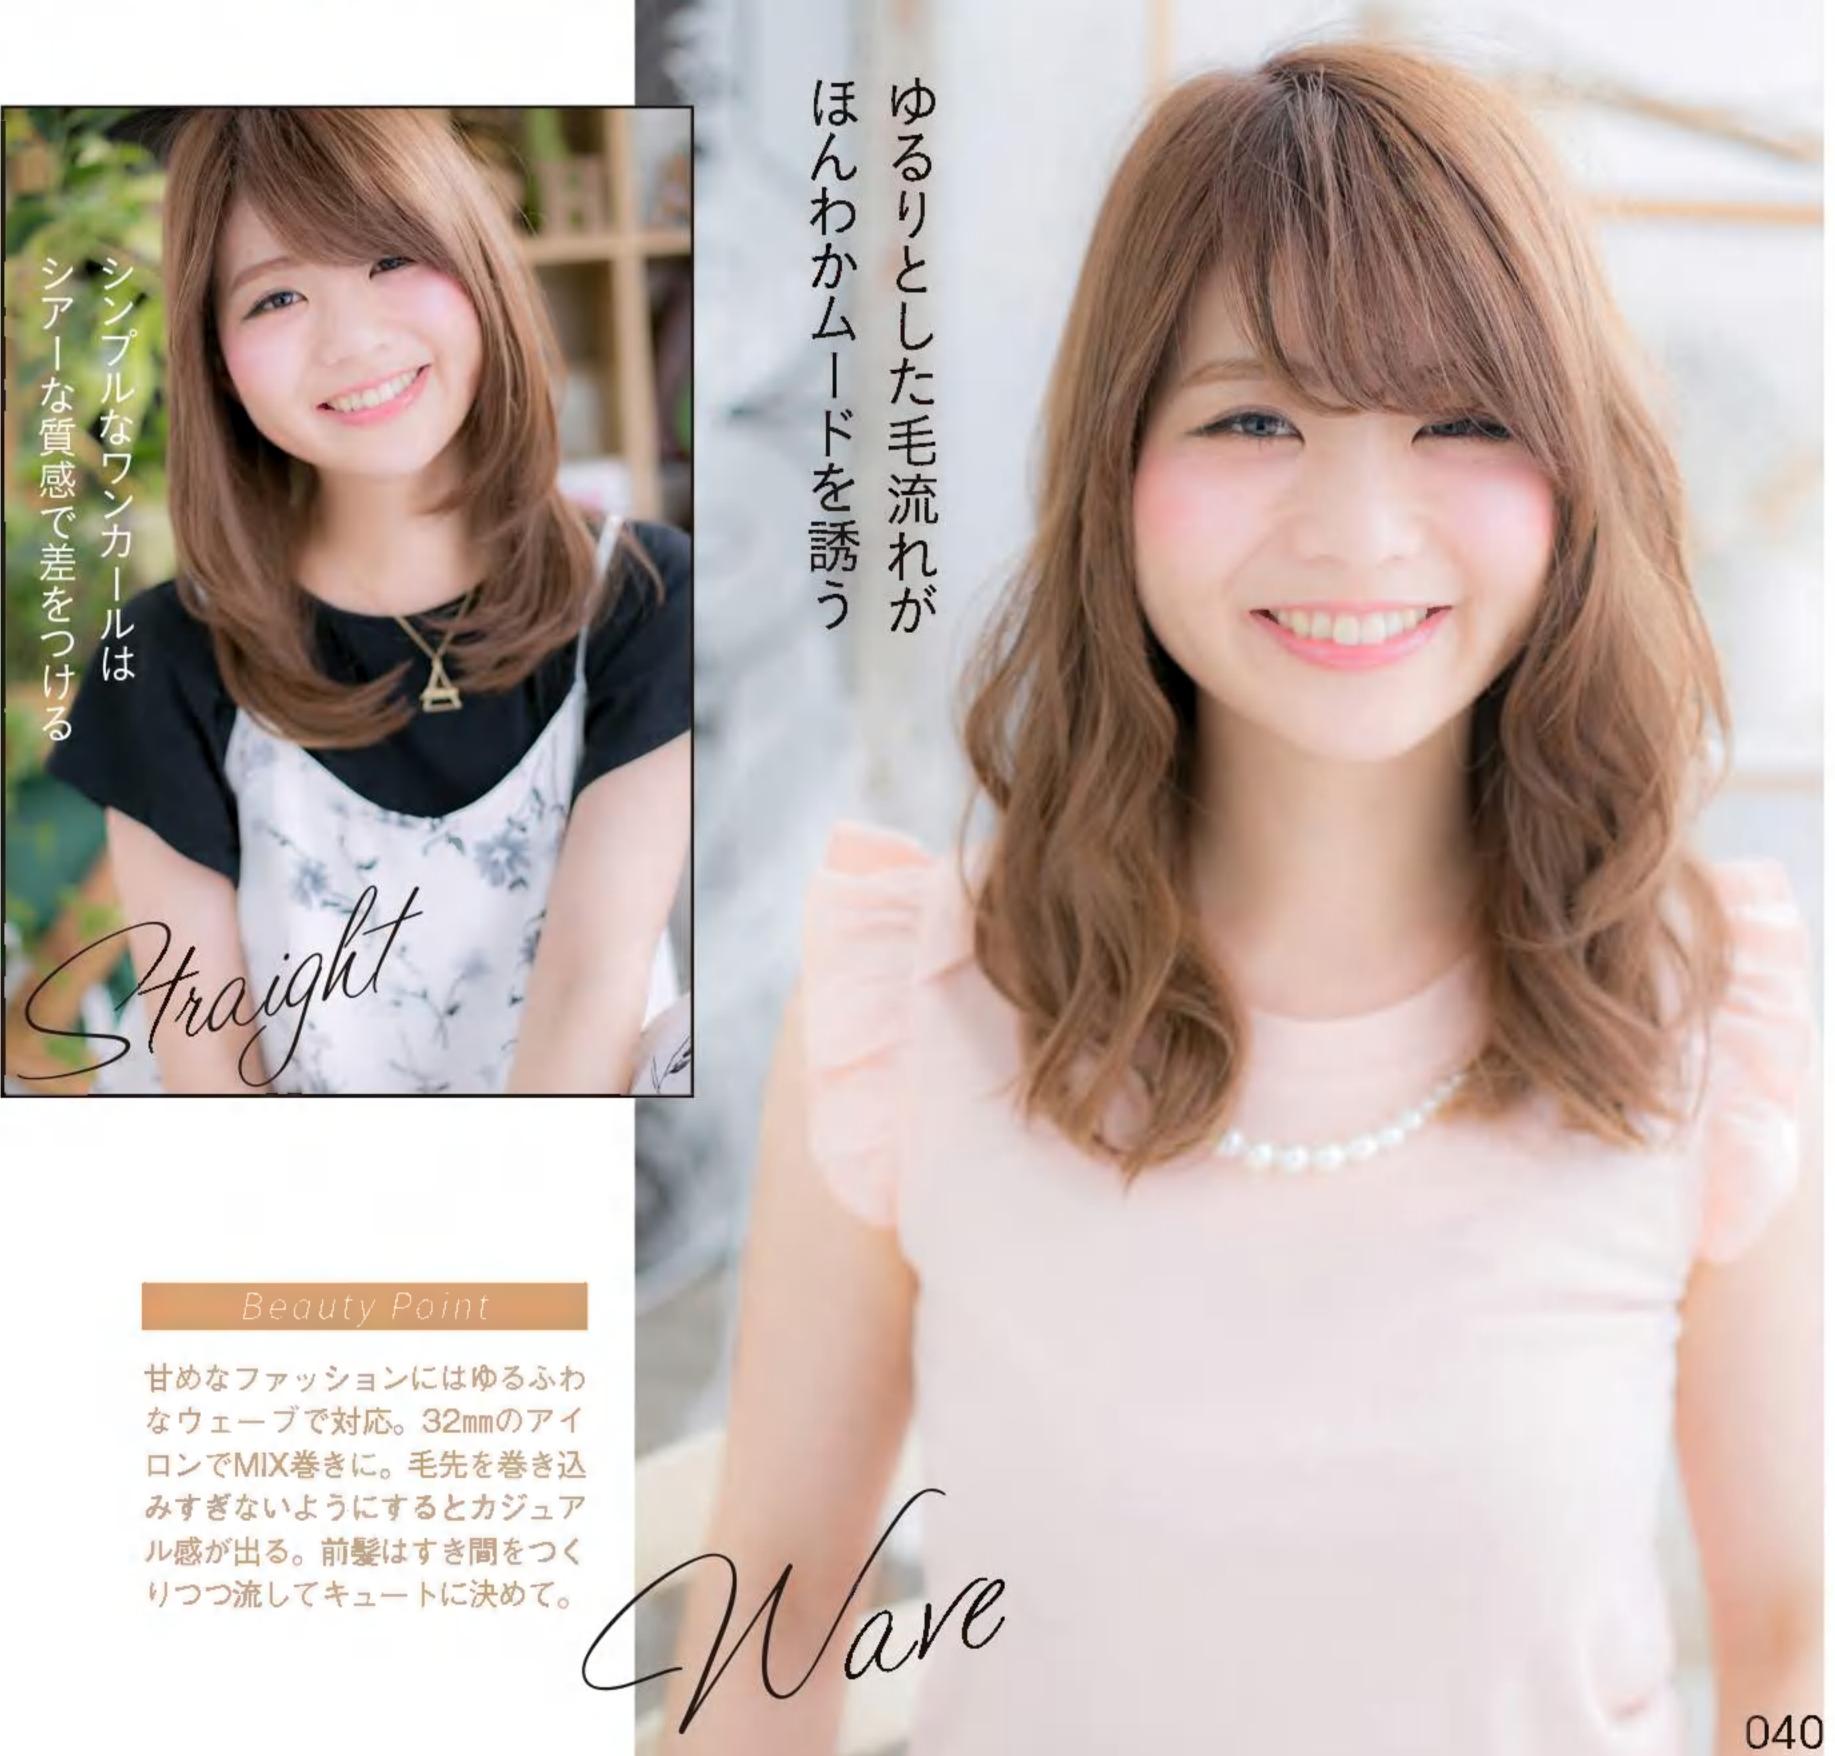

### 

NV

ウェーブヘアにしても、顔まわりを大きく 変えることはありません。お客さまのなかには 大きな変化を敬遠する人が多いからです。 彼女の場合は、可愛らしい雰囲気を壊さないよう、 ウェーブもやわらかさを重視。 しなやかな曲線を描くパーマにしました。 頬骨にかかる毛束を残し、頬の丸みをカバー。

中間から毛先に

大きなカールをつけ

Aラインシルエット

# 似合わせPOINT

| 目力を強調する前髪は<br>そのままキープ     |
|---------------------------|
| 顔まわりの毛束はタイトに<br>して顔型をカバー  |
| 可愛いイメージを損なわ<br>ないソフトなカール感 |

ストレートでもウェーブへアでも、その人の顔型や雰囲気に合わせたシルエット、髪色を提案。 ブランドプロデューサーの谷本一典さんにそのポイントを聞きました。