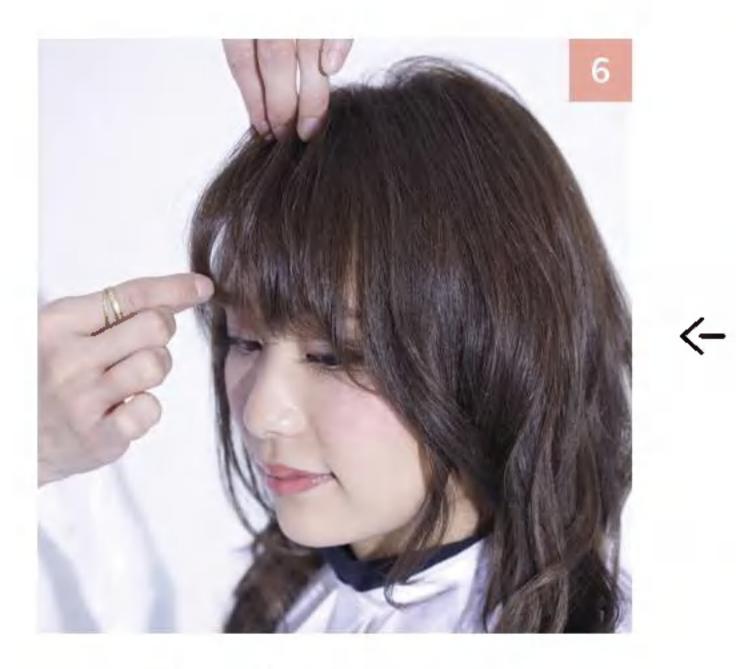

透け感のある前髪で シンプルなボブを 私らしい唯一無二に変える

離もがマネしやすい王道のボブディ。
 顔まわりの雰囲気はあまり変えたくない
 という希望でしたが、面長なので、縦幅を短く
 見せるために前髪は横幅を意識。
 サイドのレイヤーとつながるように
 流してすき間をつくれば、女らしさもくのと上がります。

さらに変身!

\_\_\_\_\_

1全体を横3段に分け、下段は毛先を外巻きにする。2中段と トップは波巻き。3顔まわりはフォワード巻きにしてやわら かい印象に。4ウェット系のワックスをもみ込んで整える。