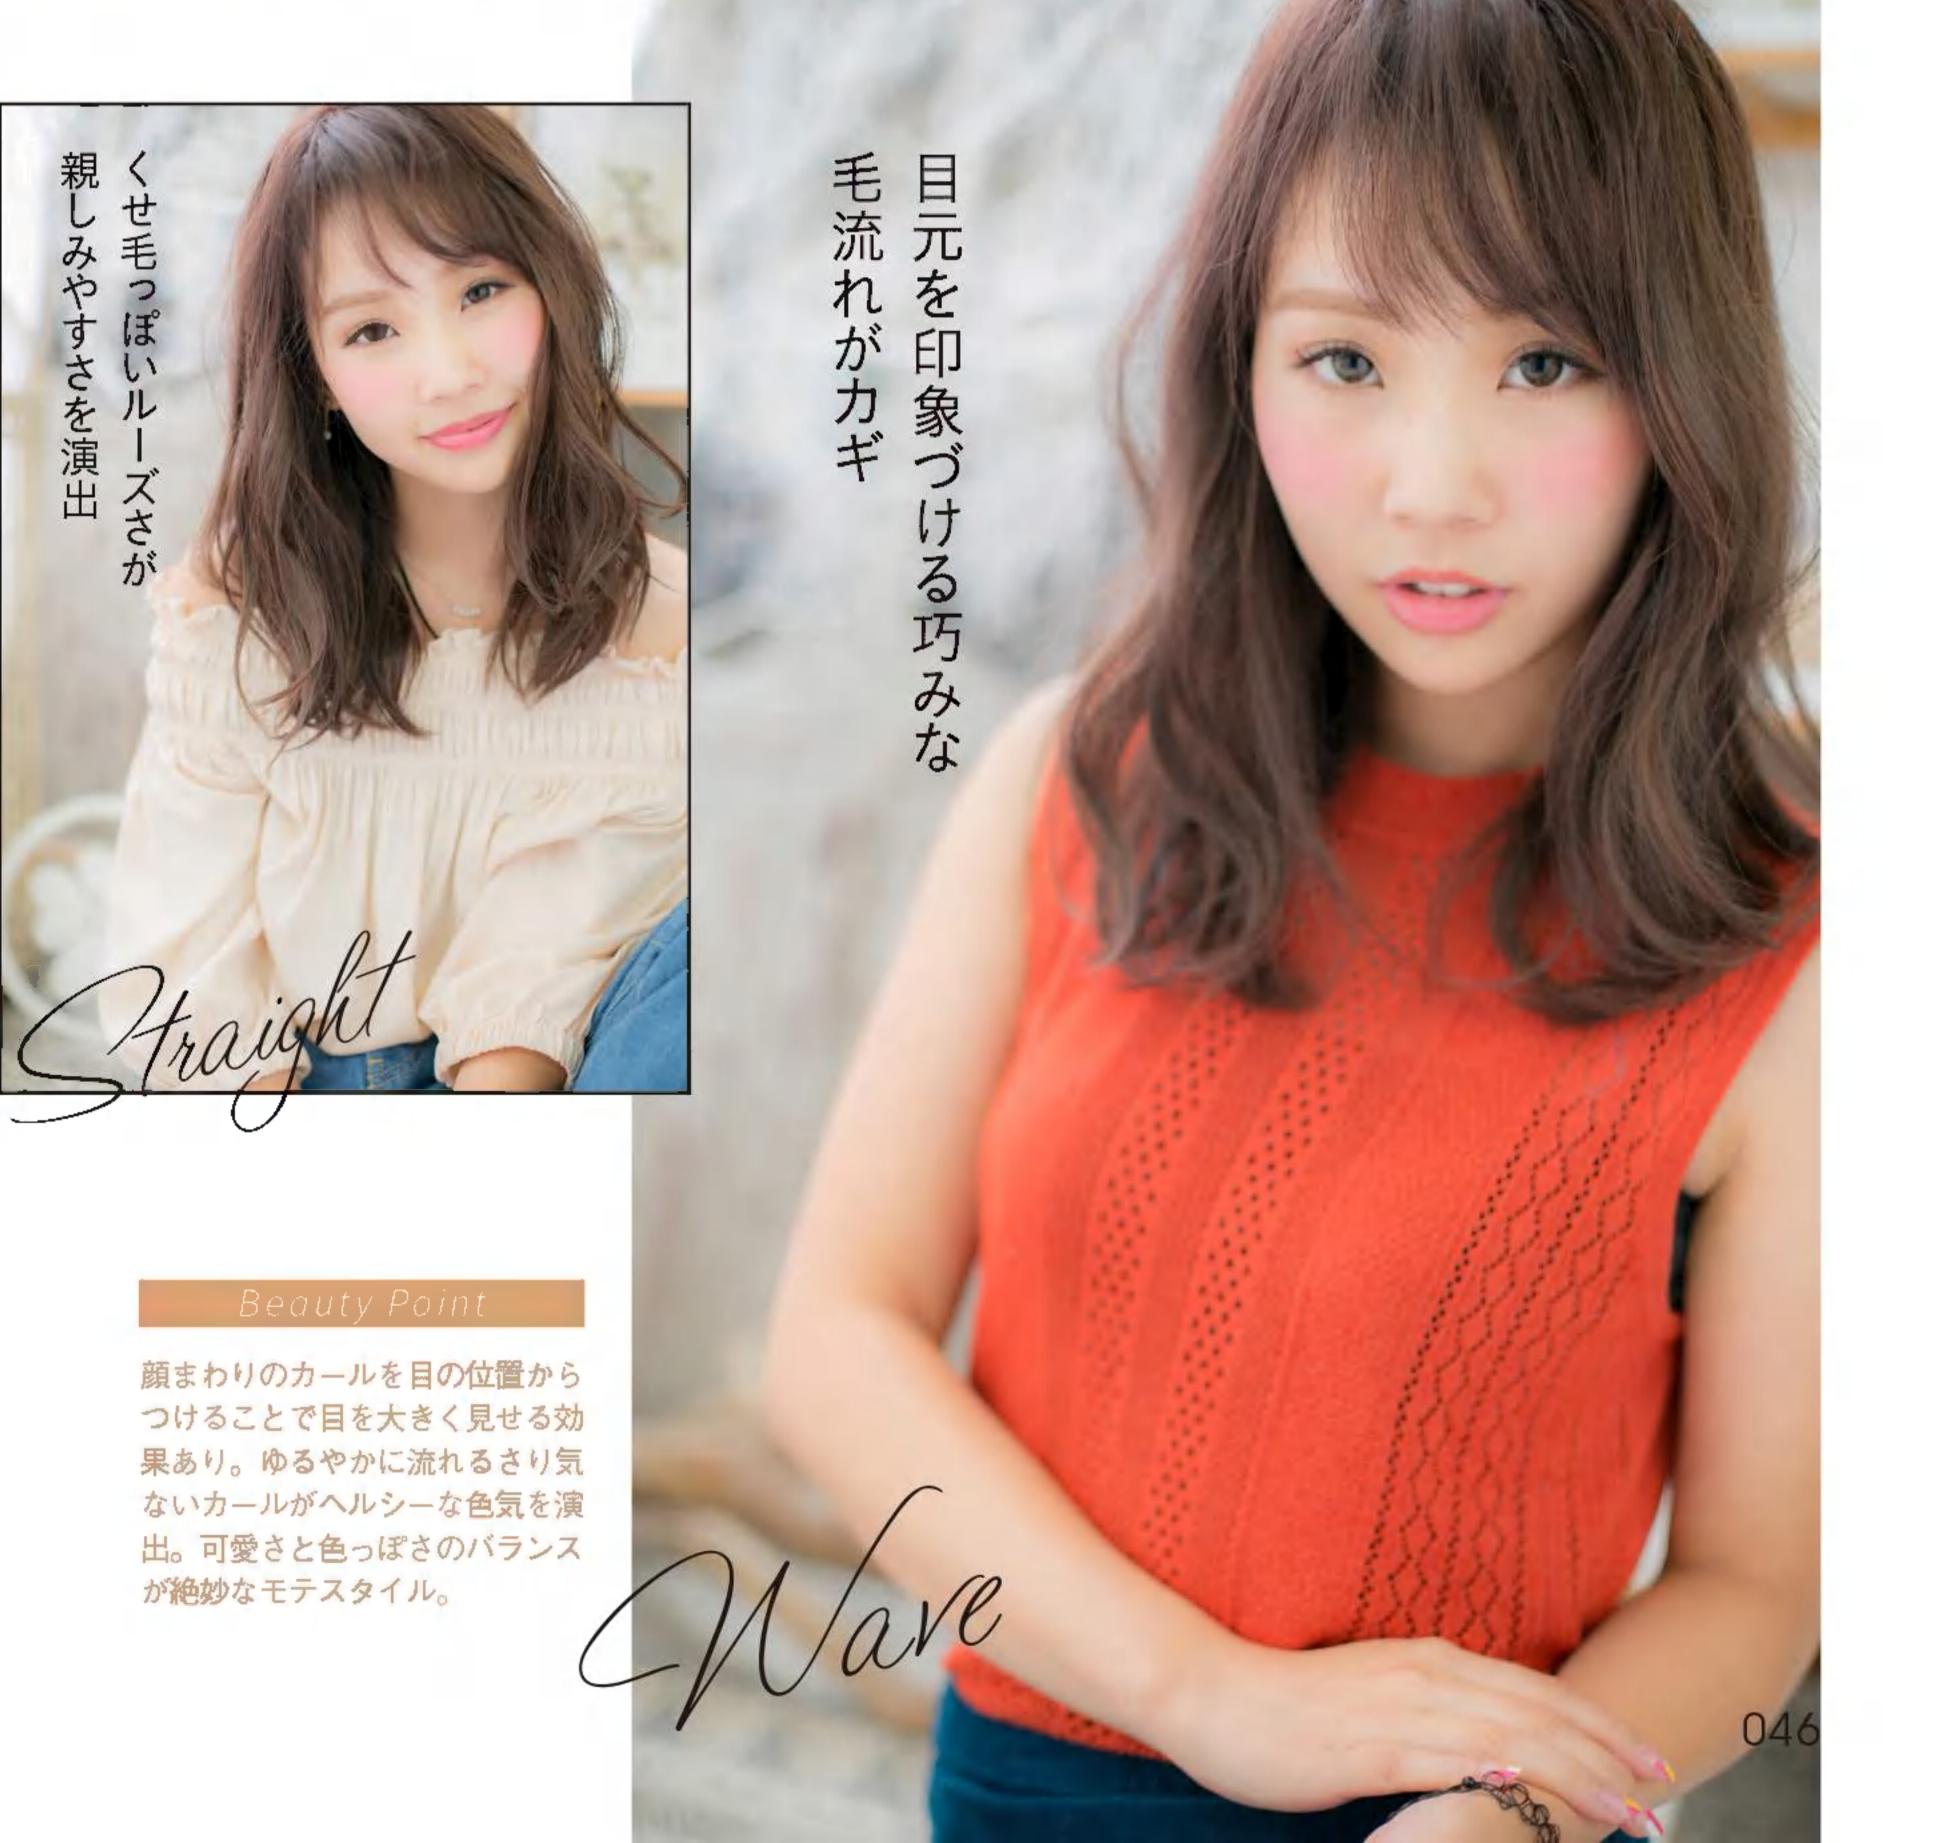

### 

NV

ウェーブヘアにしても、顔まわりを大きく 変えることはありません。お客さまのなかには 大きな変化を敬遠する人が多いからです。 彼女の場合は、可愛らしい雰囲気を壊さないよう、 ウェーブもやわらかさを重視。 しなやかな曲線を描くパーマにしました。 頬骨にかかる毛束を残し、頬の丸みをカバー。

中間から毛先に

大きなカールをつけ

Aラインシルエット

# 似合わせPOINT

| 目力を強調する前髪は<br>そのままキープ     |
|---------------------------|
| 顔まわりの毛束はタイトに<br>して顔型をカバー  |
| 可愛いイメージを損なわ<br>ないソフトなカール感 |

ストレートでもウェーブへアでも、その人の顔型や雰囲気に合わせたシルエット、髪色を提案。 ブランドプロデューサーの谷本一典さんにそのポイントを聞きました。