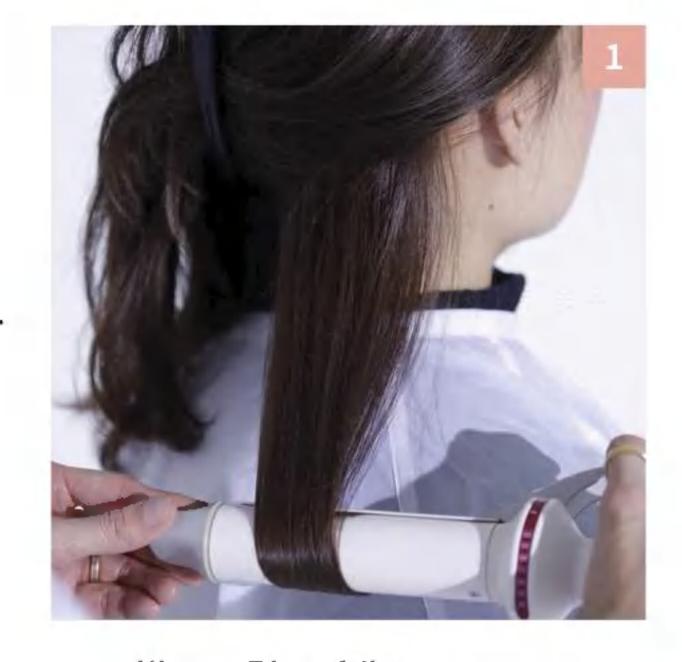

# 内巻きブローでつくる ナチュラルボブ

顎ラインで揃えた王道ボブは毛先の処理がポイント。 強い印象にならないよう、丸みを持たせること。 ブラシで髪を引っ張りながら熱を加え、髪のツヤを 引き出すのも忘れないで。

ブラシで根元を起こす

8割くらい乾いたら、ロールブラシ を根元から入れ、毛束を持ち上げる ようにする。温風は根元に向ける。

根元を揺らしながらドライ 指で地肌をこするようにして髪をゆ さゆさ振りながら乾かす。温風は根 元を狙ってあてること。