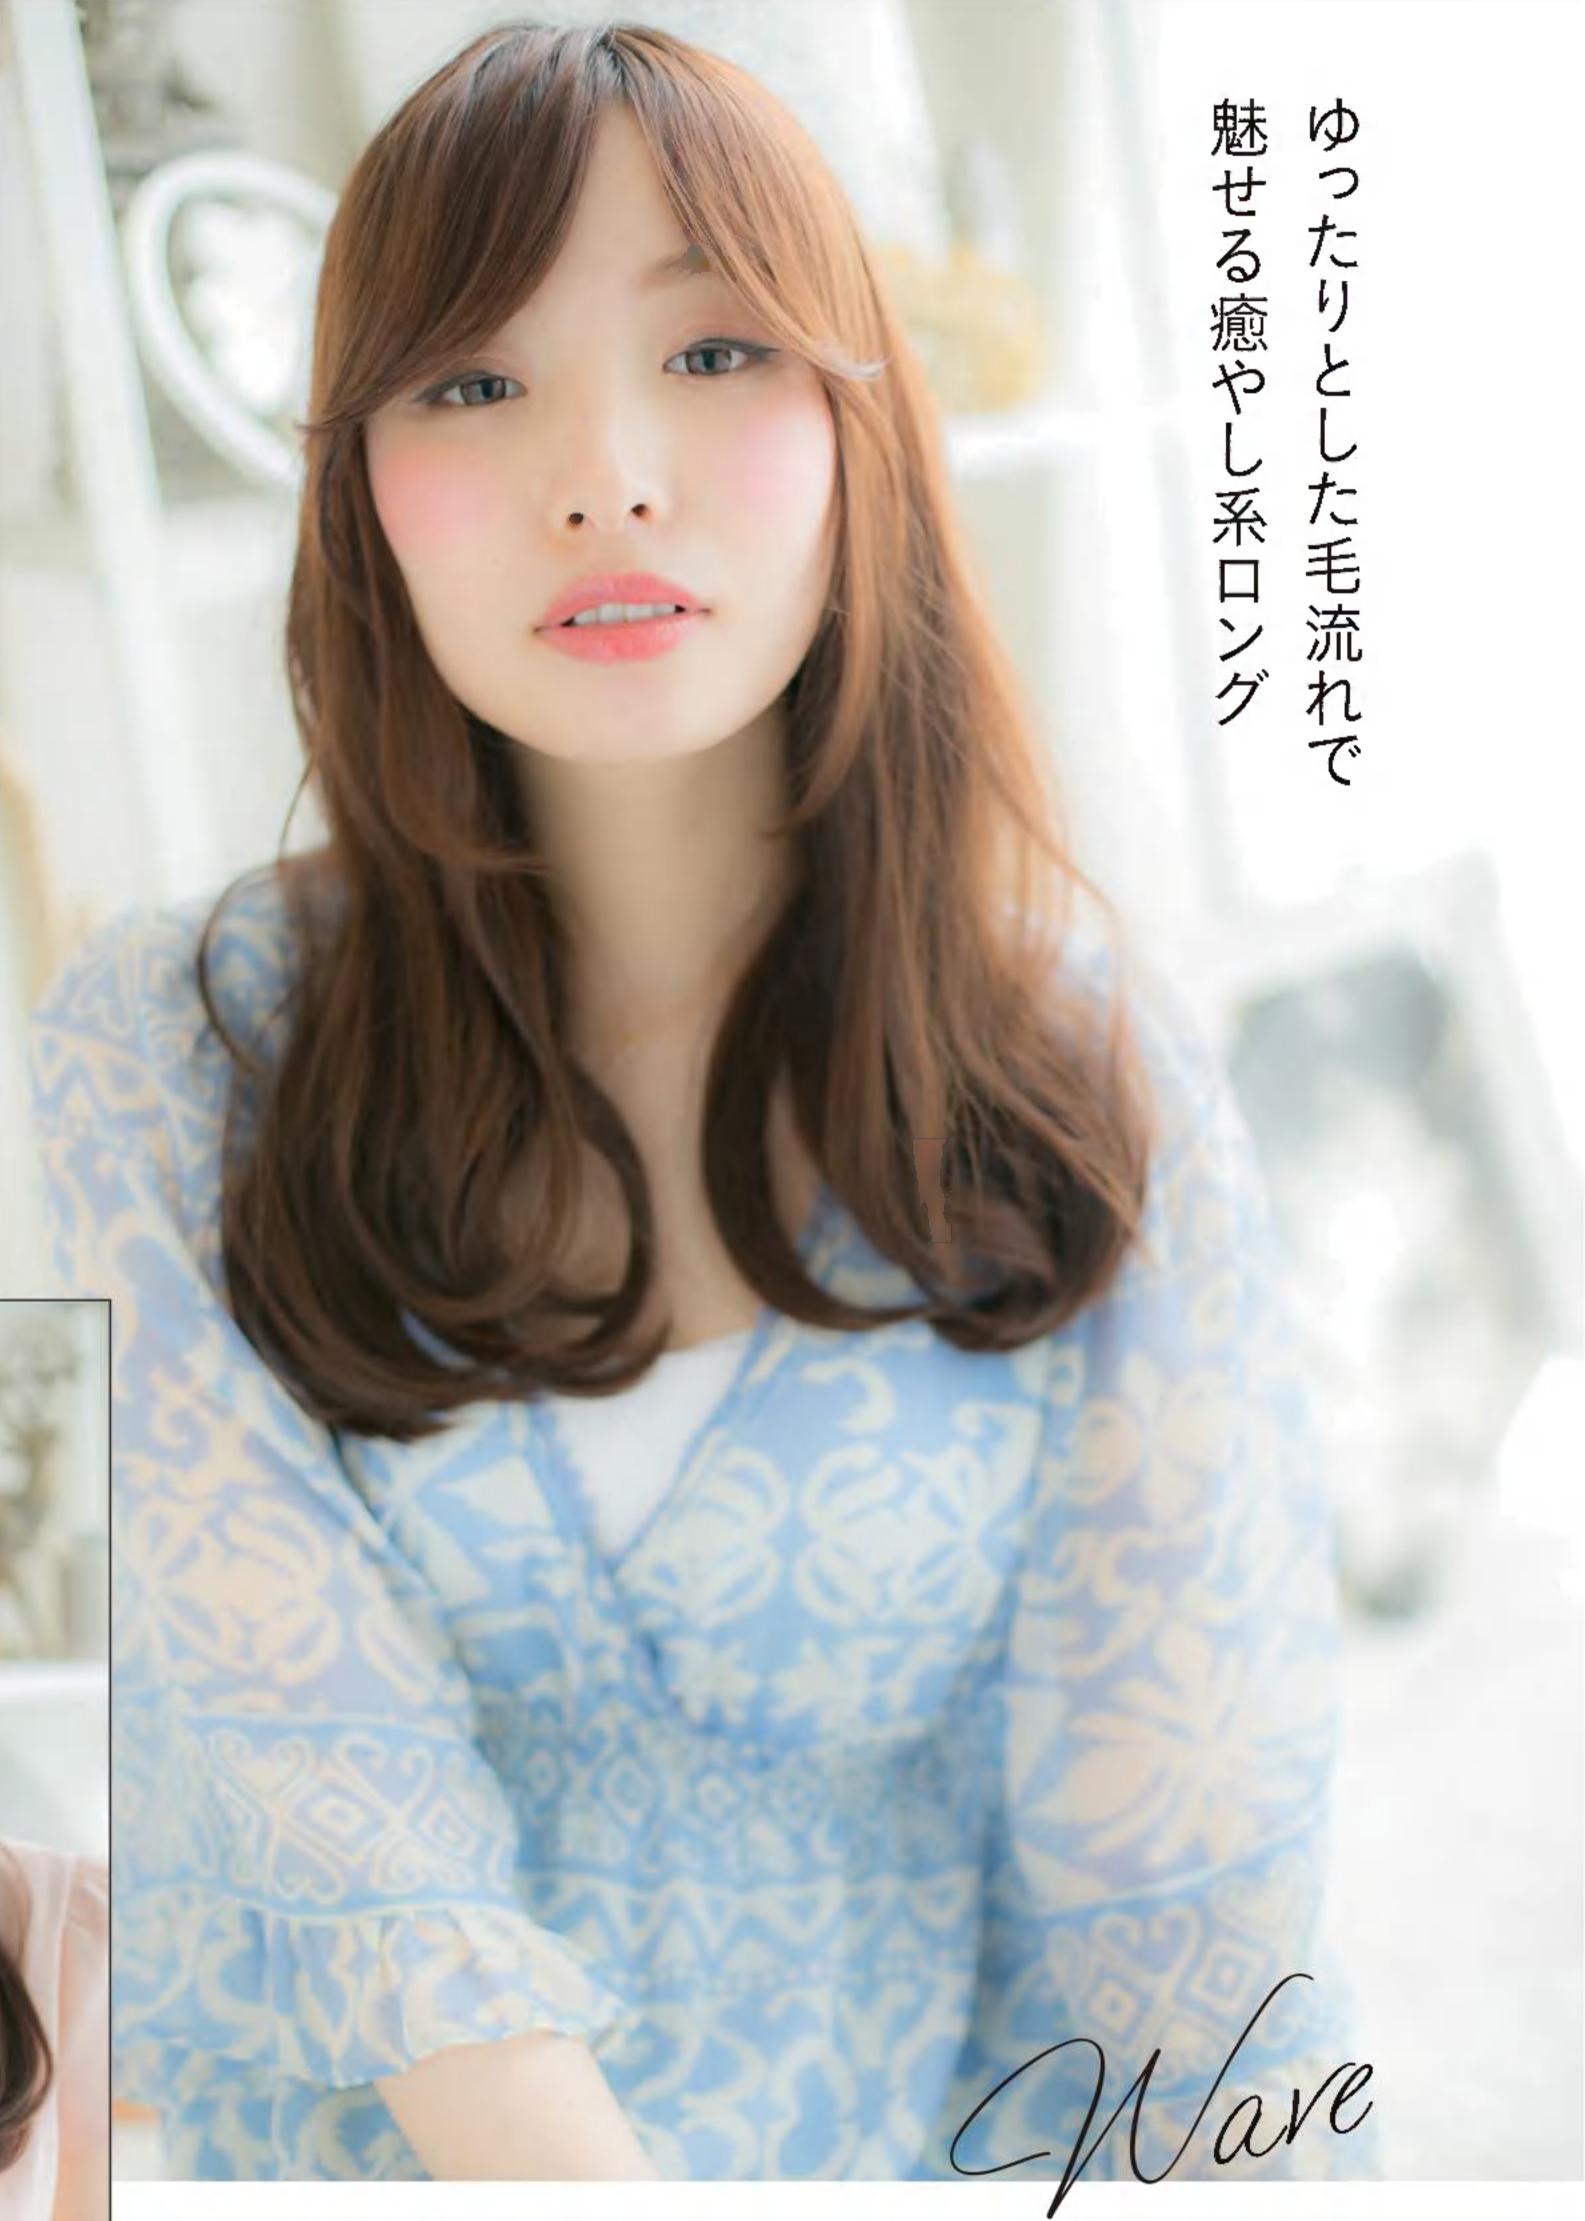

### 

NV

ウェーブヘアにしても、顔まわりを大きく 変えることはありません。お客さまのなかには 大きな変化を敬遠する人が多いからです。 彼女の場合は、可愛らしい雰囲気を壊さないよう、 ウェーブもやわらかさを重視。 しなやかな曲線を描くパーマにしました。 頬骨にかかる毛束を残し、頬の丸みをカバー。

中間から毛先に

大きなカールをつけ

Aラインシルエット

# 似合わせPOINT

| 目力を強調する前髪は<br>そのままキープ     |
|---------------------------|
| 顔まわりの毛束はタイトに<br>して顔型をカバー  |
| 可愛いイメージを損なわ<br>ないソフトなカール感 |

ストレートでもウェーブへアでも、その人の顔型や雰囲気に合わせたシルエット、髪色を提案。 ブランドプロデューサーの谷本一典さんにそのポイントを聞きました。