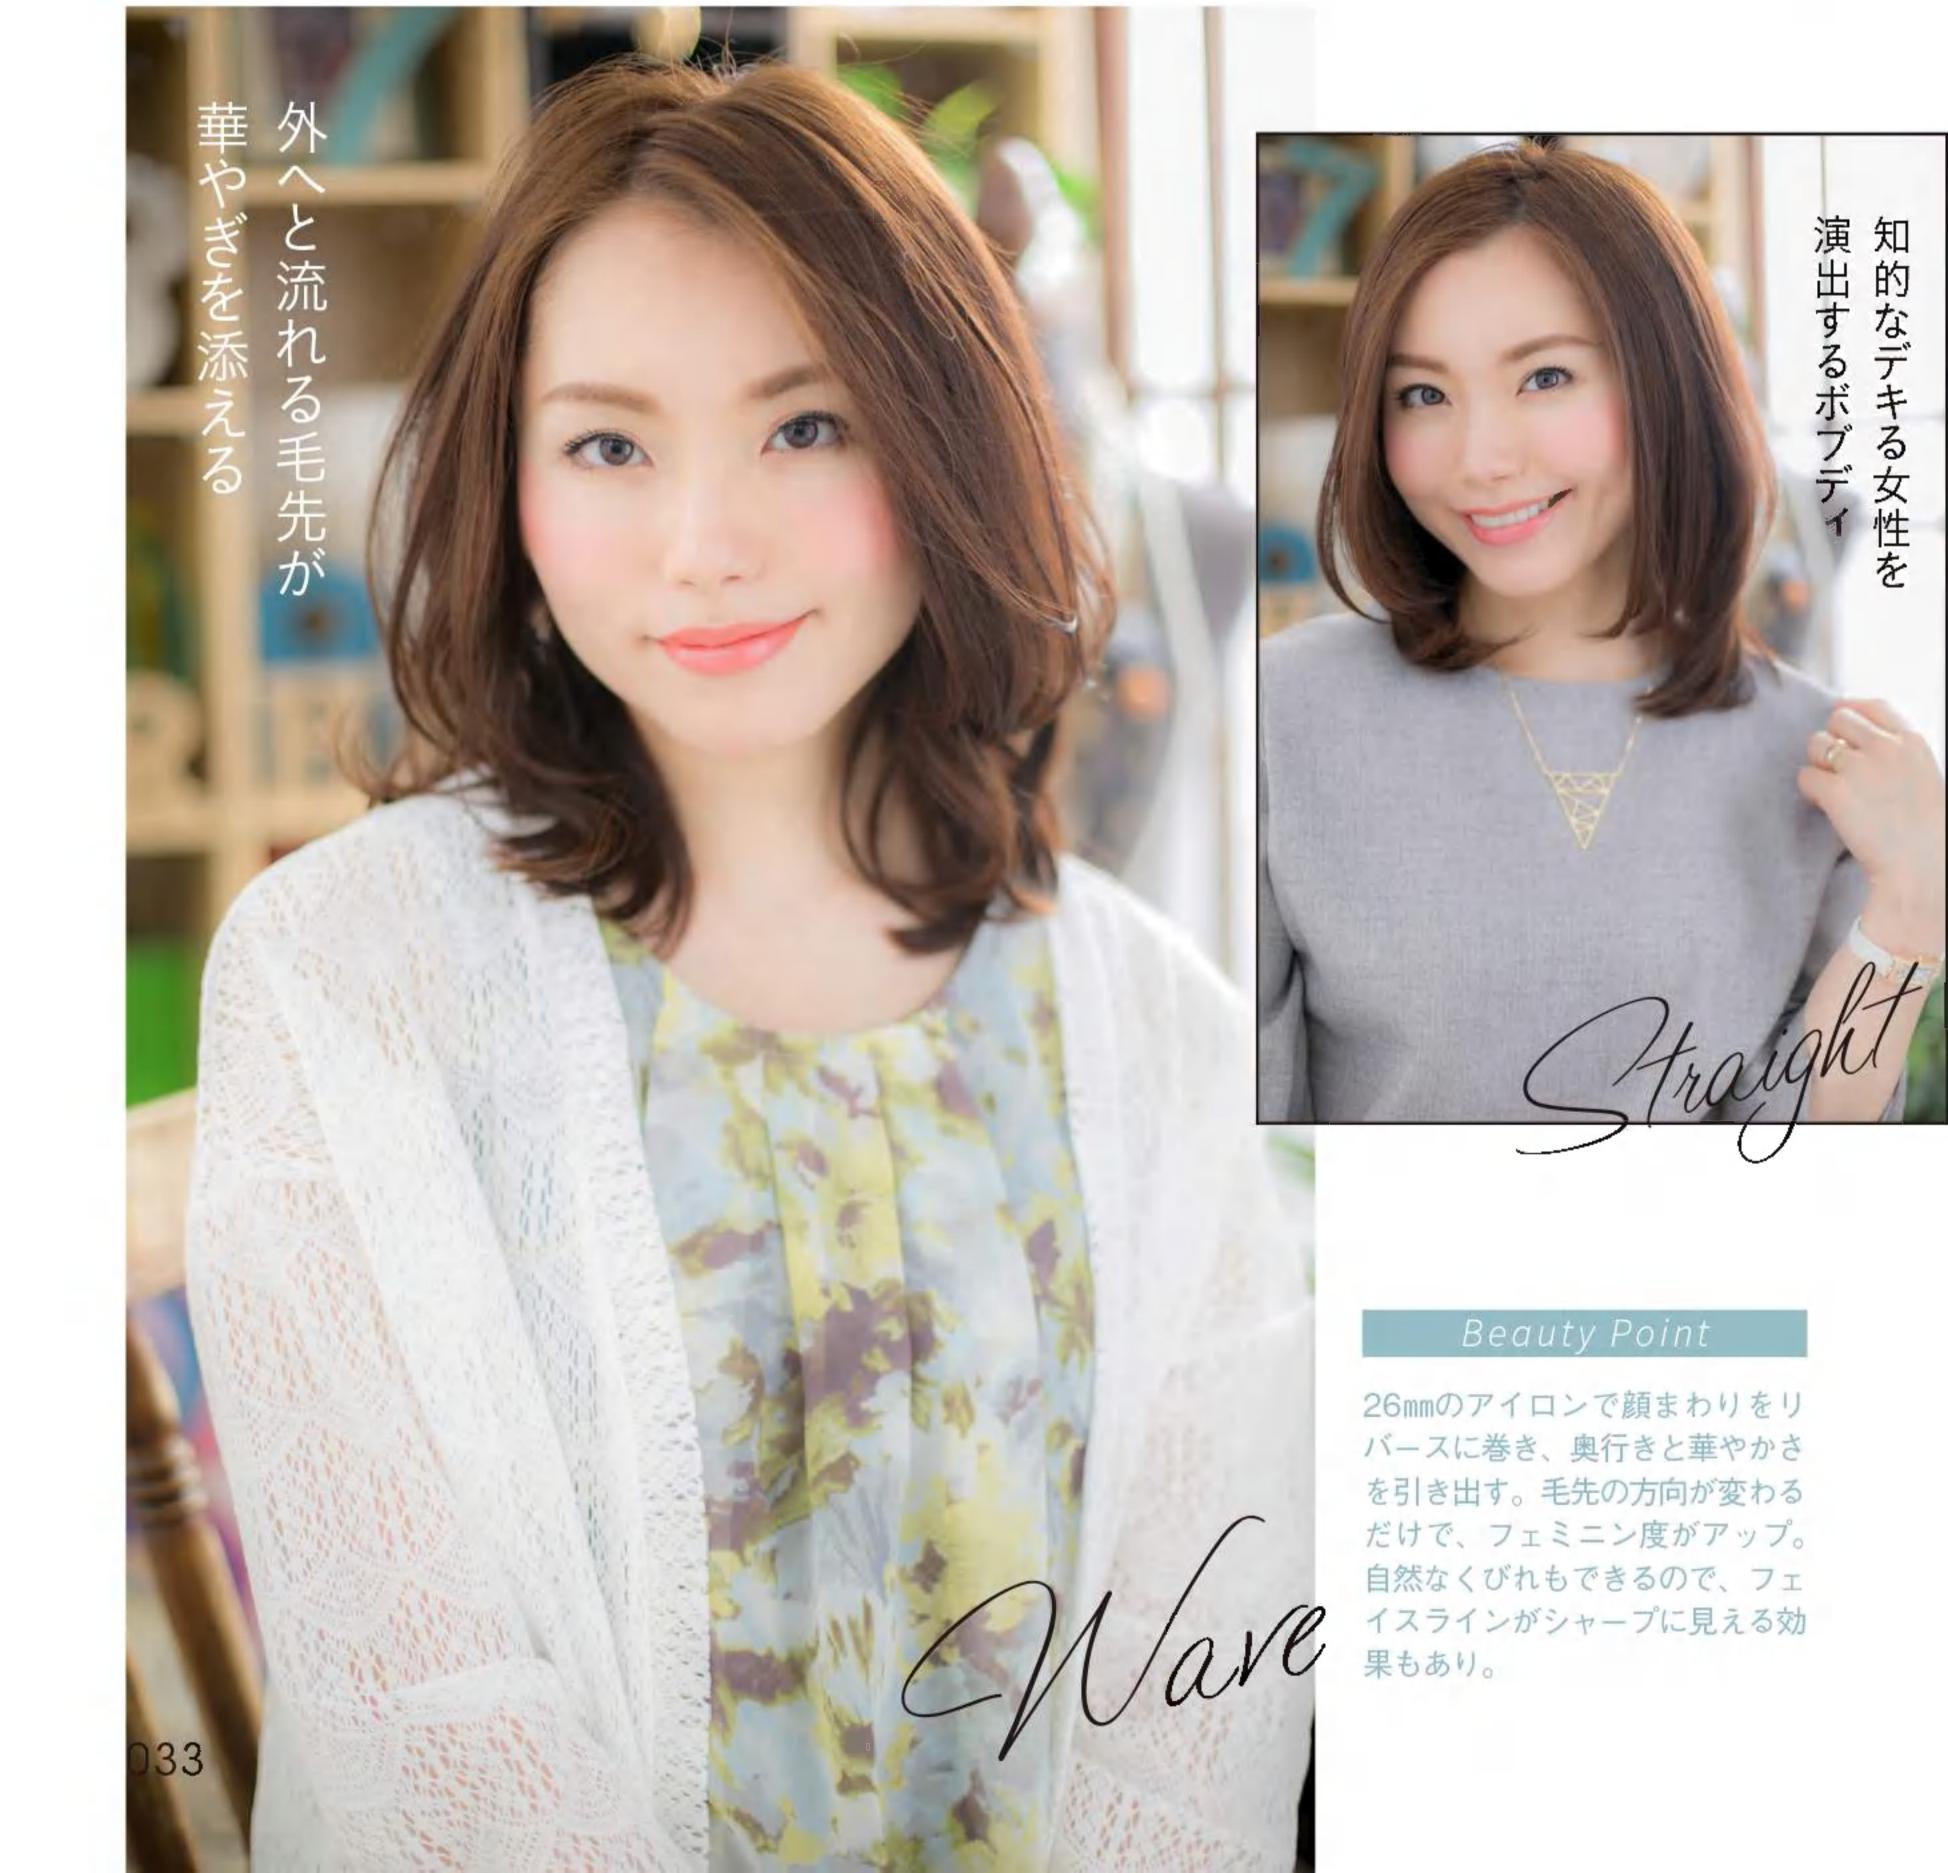

透け感のある前髪で シンプルなボブを 私らしい唯一無二に変える

離もがマネしやすい王道のボブディ。
 顔まわりの雰囲気はあまり変えたくない
 という希望でしたが、面長なので、縦幅を短く
 見せるために前髪は横幅を意識。
 サイドのレイヤーとつながるように
 流してすき間をつくれば、女らしさもくのと上がります。

さらに変身!

\_\_\_\_\_

1全体を横3段に分け、下段は毛先を外巻きにする。2中段と トップは波巻き。3顔まわりはフォワード巻きにしてやわら かい印象に。4ウェット系のワックスをもみ込んで整える。

### Basic Hair Style Data

Cut 顎ラインに合わせてグラデーションでカット して、ナチュラルな丸みフォルムに。顔の面 積が小さく見えるように前髪は目にかかるく らいの長さに。耳のチラ見せで女っぽく。

Color カットでつくったやわらかな質感を引き立て るために、アッシュベースのカラーをセレク ト。ハイライトで毛束の動きをアシスト。

担当/谷本一典さん (COVER HAIR ブランドプロデューサー)

直線的なカットを生かし ナチュラルかつ 洗練された大人の女性に Natural Bob

| ace Type<br>) 〇 〇 ■ ▽ □<br>lair Type<br>賃 軟 | Basic Hair Style Data<br>Cut 肩すれすれのラインで揃えたワンレングス<br>ブがベース。角を落とすように少しだけ段<br>入れてやわらかな動きをつける。前髪はす<br>間をつくりながらカットしてシースルーに<br>Color オフィスでも浮かないようにナチュラルな<br>ラウンをセレクト。瞳の色ともマッチし、 |
|---------------------------------------------|---------------------------------------------------------------------------------------------------------------------------------------------------------------------------|
| タイリング方法は…P072                               | なじみも抜群。髪のツヤもアップ。<br>担当/山内健さん(COVER HAIR bliss北浦和店)                                                                                                                        |