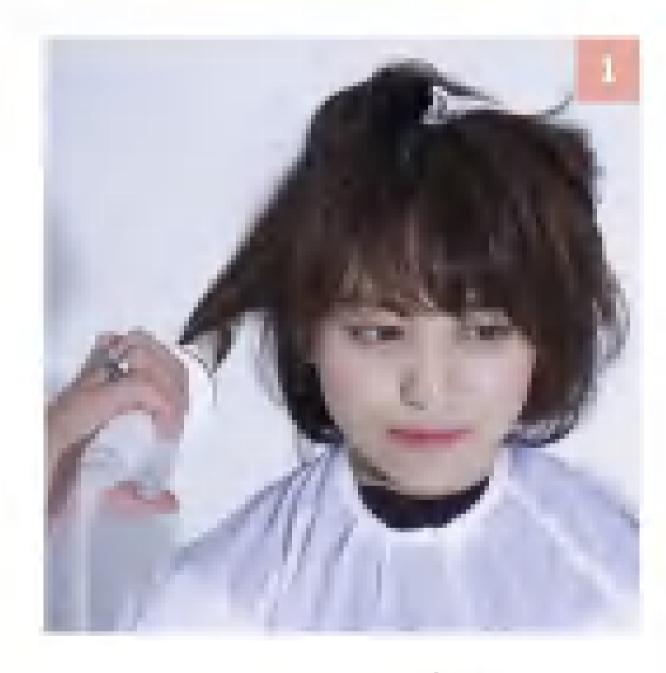

トップの根元を起こし、スプレーを ふきかけてふんわり感をキープ。

手ぐしでできた細い毛束をつまみ、 指でこすりながら浮かせる。

私に似合う美女ボブヘア

カラーやパーマなしでも、カットだけで似合わせがかないます。谷本さんの手によって、 バサバサに伸びたセミロングから、大人女性に人気のボブディへ華麗に変身!

薄くなった毛先を リカット

**玉蟲佳那さん** 定期的にカラーリングはしていた ものの、カットは4ヵ月ぶり。毛 先が傷んでスカスカ状態。前髪は 長めに残すのが希望。

カットStart!

/

N

ワックスをのばした手で根元をつか みながら手ぐしを通し、束感を出す。

ストレートアイロンでくせを伸ば し、毛先を軽く内側へ入れる。

. . .

A 1 4 7 1 1 1 4 8

. . . . .