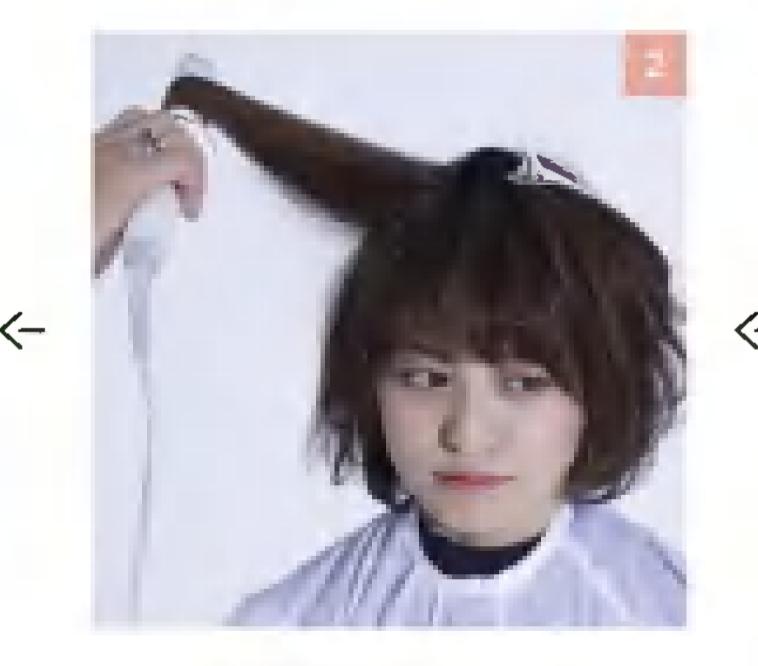

表面に毛束の浮きをつくる 指で毛束をつまみ、こすり合わせながら束感 を出す。浮かせるようにつまむのがコツ。

毛束のかたまりをくずす ワックスを手のひらにのばし、手ぐしを通す。 さらに毛束を握るようにしてもみ込む。

襟足の髪は毛先ワンカール 耳後ろの髪を横3段に分ける。アイロンの幅 に合わせて毛束をとり、下段は毛先を内巻き。

顔まわりはリバース巻き 華やかさと奥行きを出すために顔まわりはリ バース(外)巻きにする。中間から巻きつけて。