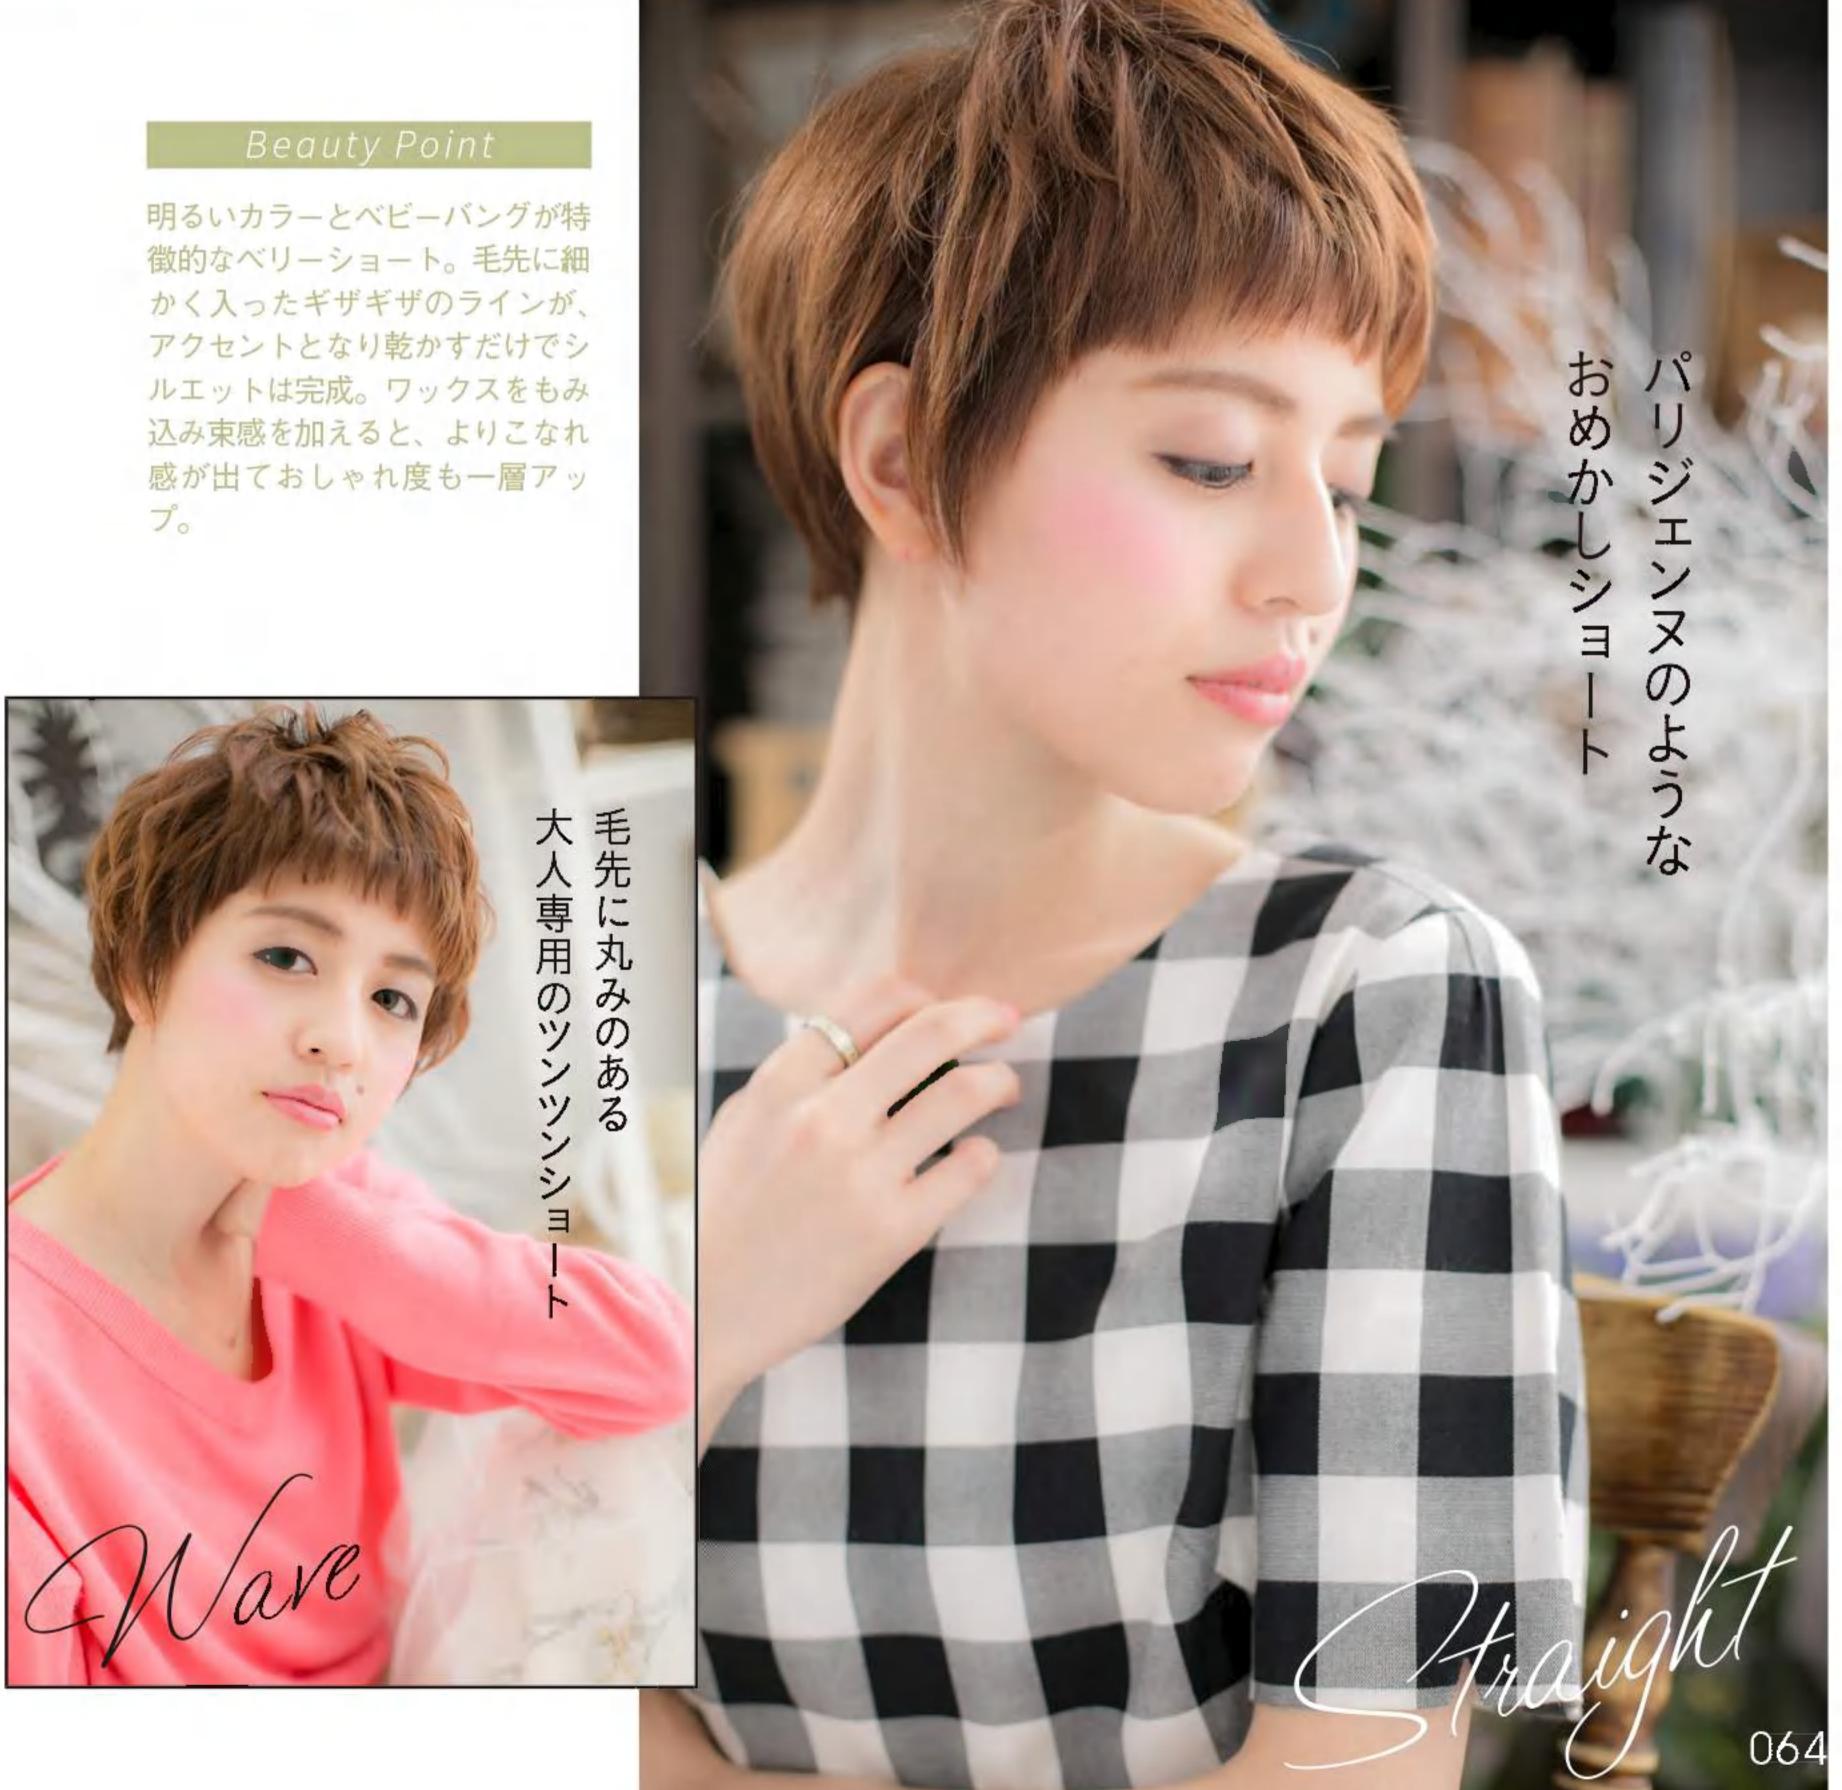

透け感のある前髪で シンプルなボブを 私らしい唯一無二に変える

離もがマネしやすい王道のボブディ。
 顔まわりの雰囲気はあまり変えたくない
 という希望でしたが、面長なので、縦幅を短く
 見せるために前髪は横幅を意識。
 サイドのレイヤーとつながるように
 流してすき間をつくれば、女らしさもくのと上がります。

さらに変身!

\_\_\_\_\_

1全体を横3段に分け、下段は毛先を外巻きにする。2中段と トップは波巻き。3顔まわりはフォワード巻きにしてやわら かい印象に。4ウェット系のワックスをもみ込んで整える。

スタイリングだけで印象チェンジ。 毛先をハネさせたウェーブで トレンドを取り入れてみました。 女性らしい内巻きに、カッコよさが 加わり、かえってフェミニンな服が 似合うようになりますよ。 THE OWNER OF

耳前からナチュラルな 前上がりになるようにします

傷んで薄くなっ バッサリカット

10cmほどカット。 傷んだ髪よ、 さようなら……

フォルムを整え、やわらかな 動きが出るよう調整

薄い毛先との バランスをとるため 根元から削ります

トップの根元を起こし、スプレーを ふきかけてふんわり感をキープ。

手ぐしでできた細い毛束をつまみ、 指でこすりながら浮かせる。

私に似合う美女ボブヘア

カラーやパーマなしでも、カットだけで似合わせがかないます。谷本さんの手によって、 バサバサに伸びたセミロングから、大人女性に人気のボブディへ華麗に変身!

薄くなった毛先を リカット

**玉蟲佳那さん** 定期的にカラーリングはしていた ものの、カットは4ヵ月ぶり。毛 先が傷んでスカスカ状態。前髪は 長めに残すのが希望。

カットStart!

/

N

ワックスをのばした手で根元をつか みながら手ぐしを通し、束感を出す。

ストレートアイロンでくせを伸ば し、毛先を軽く内側へ入れる。

. . .

A 1 4 7 1 1 1 4 8

. . . . .