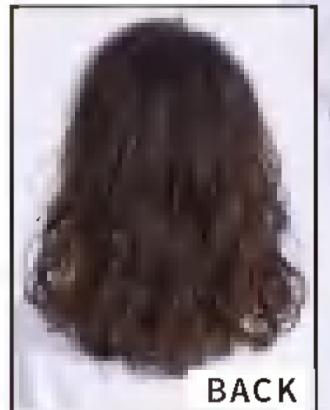

カールの重なりが誘う エアリーなフォルムが 甘い顔立ちを引き立てる

顔が小さく輪郭がシャープなので 曲線で囲み、やわらかい雰囲気に。 パッチリした目を生かすために前髪にも カールをつけて目元を強調。 ボリューミーに見えてひし形フォルムだから 全身のバランスがよく見えるんです。

Balloon Bob

| Face Type                          | Bas          | ic Hair Style Data                                                          |
|------------------------------------|--------------|-----------------------------------------------------------------------------|
| ○●○□▽□<br>Hair Type<br>髪質 軟⊶→→→→ 硬 | ウンド:<br>ベース( | 目を生かすために前髪を重視。少しラ<br>させて優しい表情に。顎ラインのボブ<br>こ空気感を出すためのレイヤーを入れ<br>カールの動きも出やすい。 |
| 毛量 少♀-♀-♀-♀<br>くせ 無●-●-♀-♀ 強       | ンドレ          | を見ながらセレクト。オレンジをブレ<br>てナチュラルなトーンに。スイートな<br>を引き立てるまろやかカラー。                    |
| スタイリング方法は…P074                     | 担当/谷本一典:     | さん                                                                          |