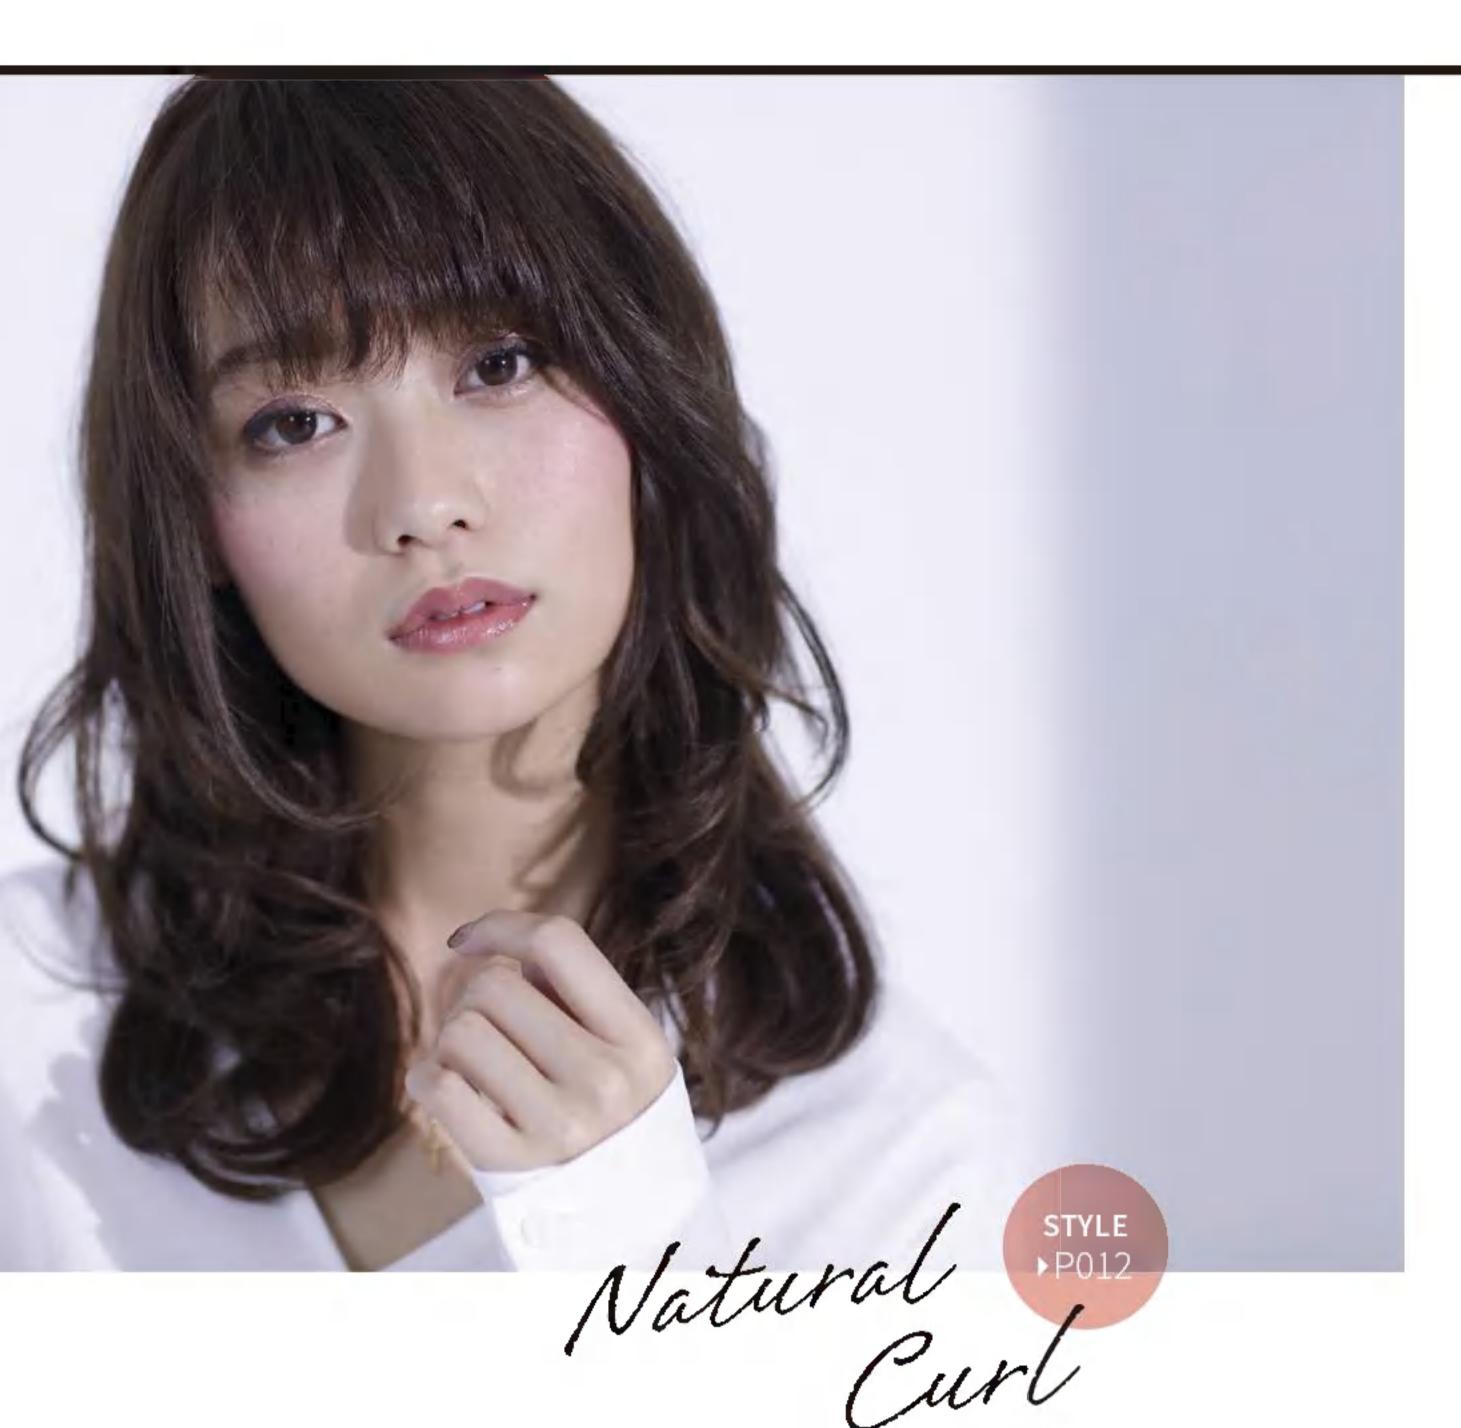

ルーズなウェーブの けだるさと丸み前髪で 色っぽ可愛く

レイヤーが入っているので、ウェーブが 自然と重なりアンニュイな雰囲気に。 アイロンで巻くことでぷるんとした ウェーブになり、ツヤとやわらかさを しっかりとアピールできます。 毛先をくるんとさせた前髪で可愛さを演出。

Natural Curl

| Face Type $\bigcirc \bigcirc \bigtriangledown \bigcirc $ |
|-------------------------------------------------------------------------------------------------------------------------------------------------------------------------------------------------|
| Hair Type                                                                                                                                                                                       |
| 髮質 軟●-●                                                                                                                                                                                         |
| 毛量 少 00-●-0-0 多                                                                                                                                                                                 |
| くせ 無 ♀—♀—● ♀ 強                                                                                                                                                                                  |