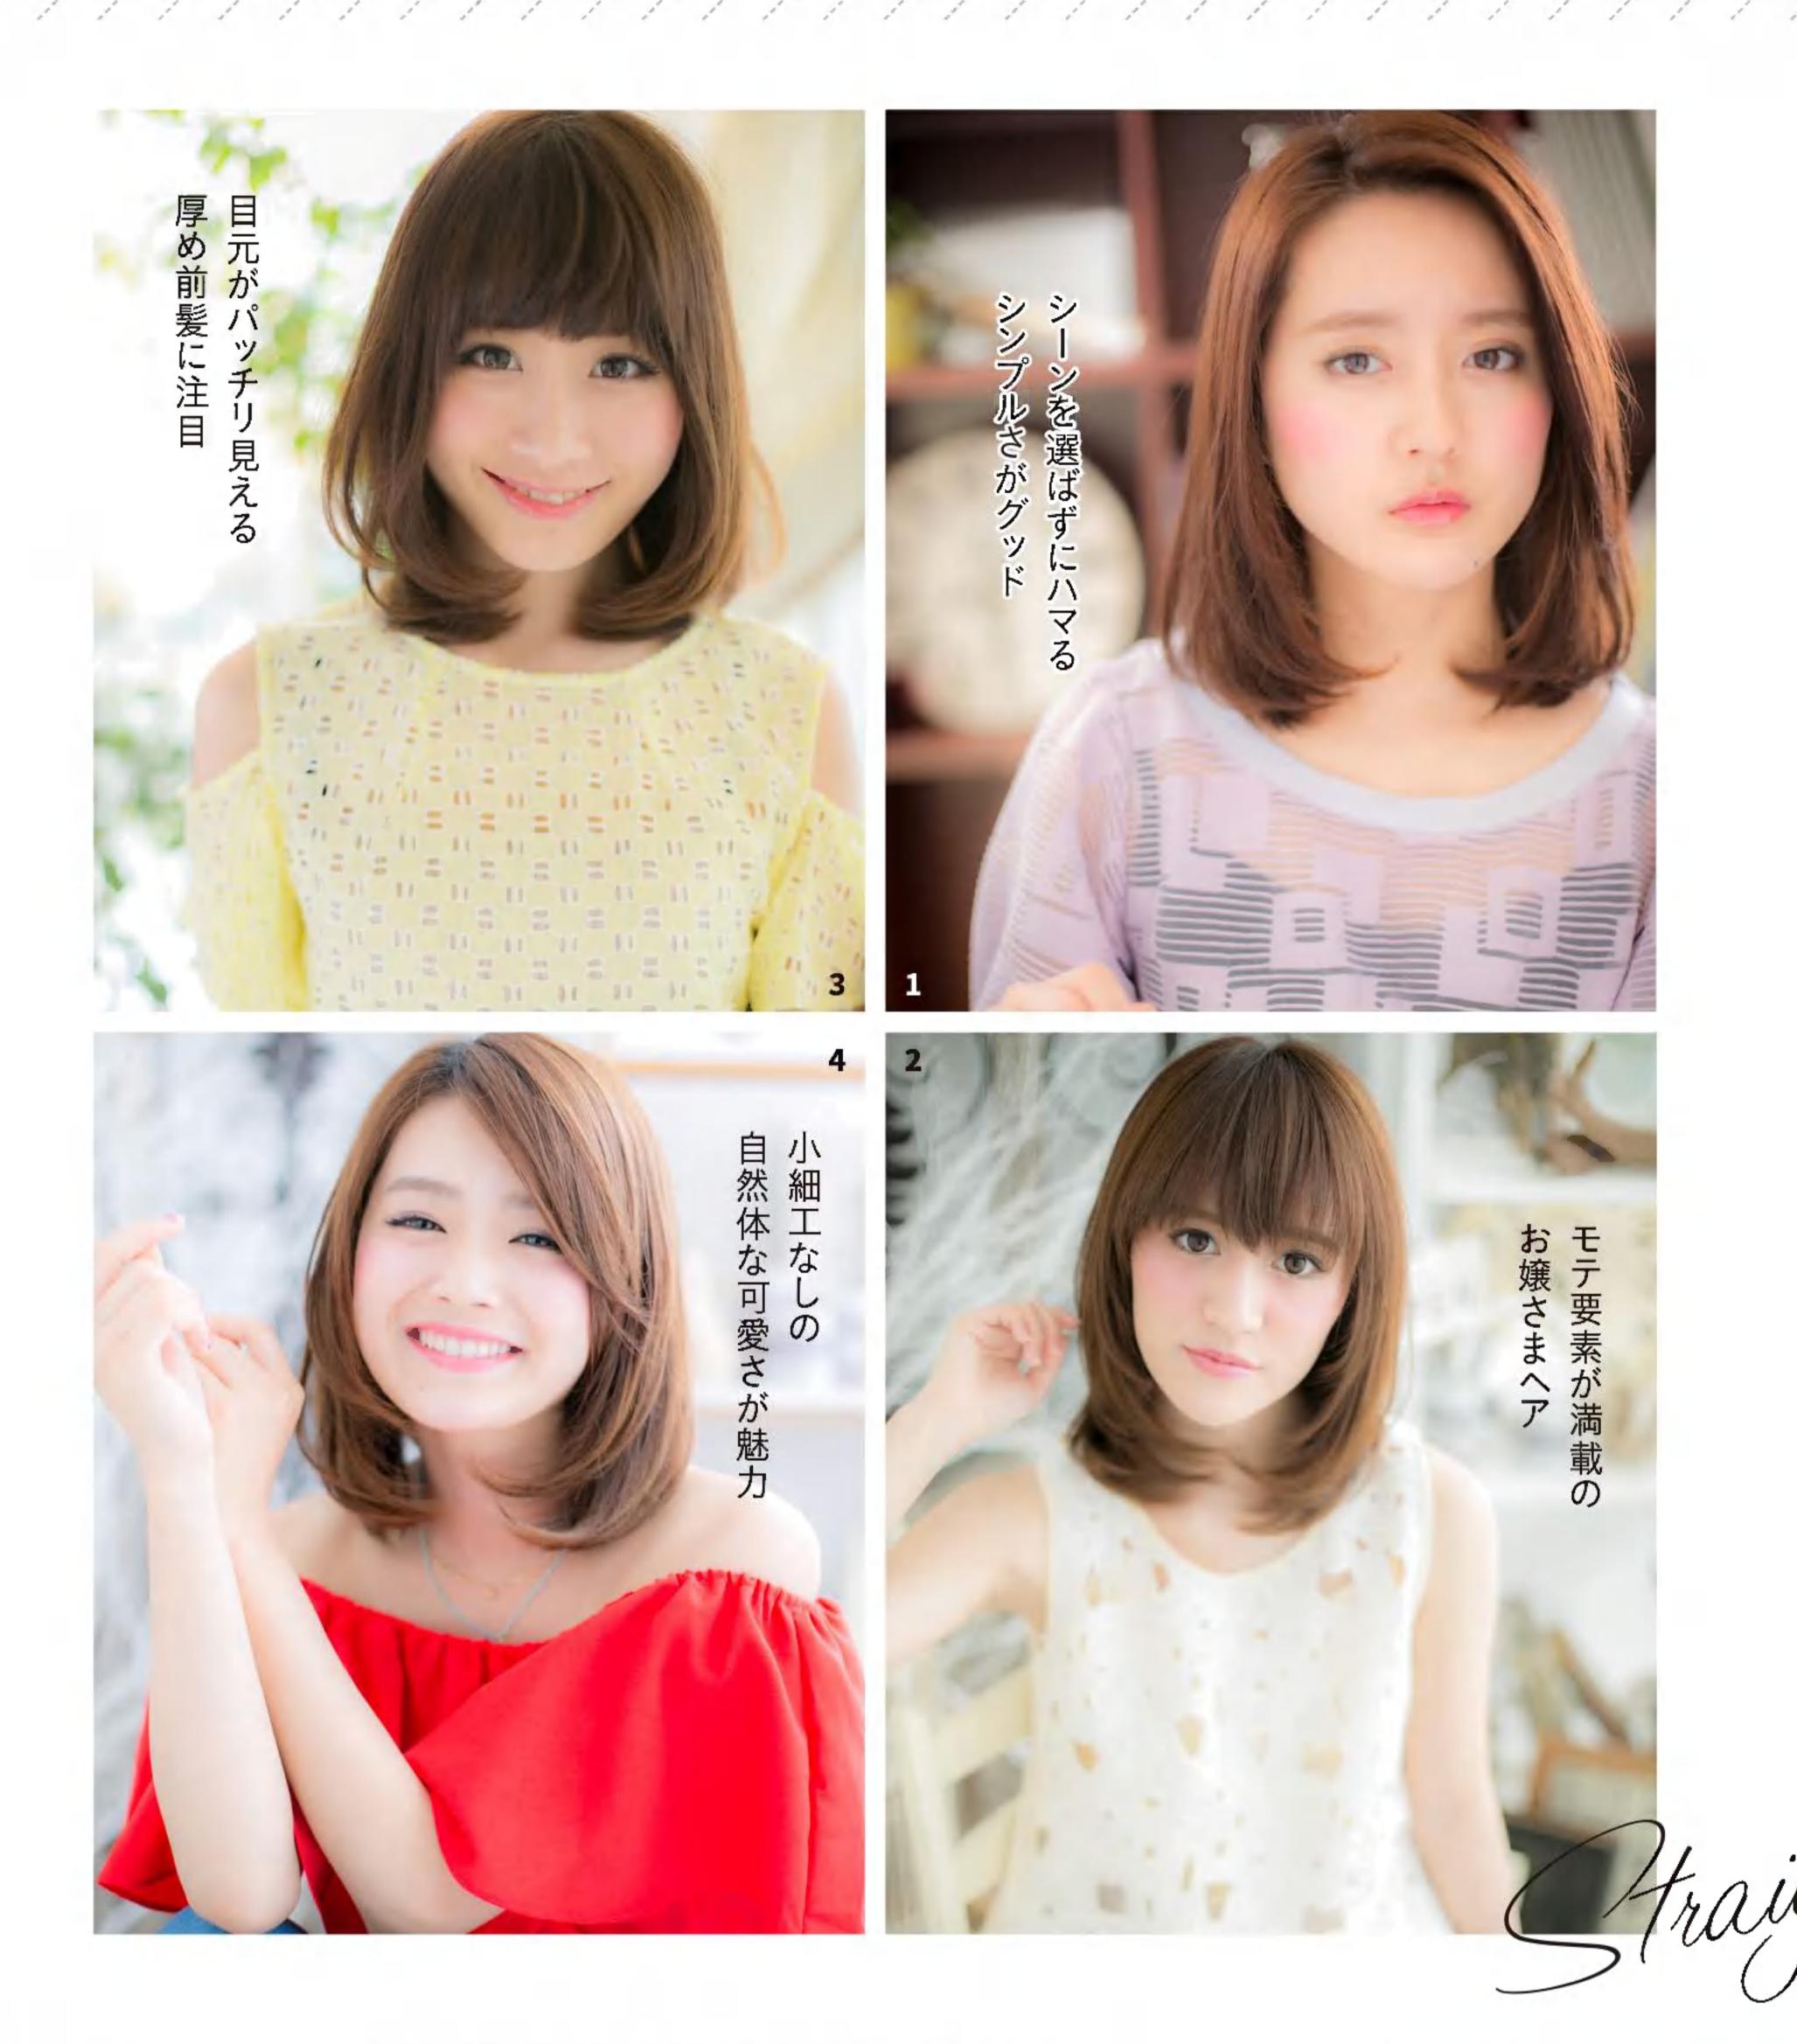

透け感のある前髪で シンプルなボブを 私らしい唯一無二に変える

離もがマネしやすい王道のボブディ。
 顔まわりの雰囲気はあまり変えたくない
 という希望でしたが、面長なので、縦幅を短く
 見せるために前髪は横幅を意識。
 サイドのレイヤーとつながるように
 流してすき間をつくれば、女らしさもくのと上がります。

さらに変身!

\_\_\_\_\_

1全体を横3段に分け、下段は毛先を外巻きにする。2中段と トップは波巻き。3顔まわりはフォワード巻きにしてやわら かい印象に。4ウェット系のワックスをもみ込んで整える。

スタイリングだけで印象チェンジ。 毛先をハネさせたウェーブで トレンドを取り入れてみました。 女性らしい内巻きに、カッコよさが 加わり、かえってフェミニンな服が 似合うようになりますよ。 THE OWNER OF

耳前からナチュラルな 前上がりになるようにします

傷んで薄くなっ バッサリカット

10cmほどカット。 傷んだ髪よ、 さようなら……

フォルムを整え、やわらかな 動きが出るよう調整

薄い毛先との バランスをとるため 根元から削ります

直線的なカットを生かし ナチュラルかつ 洗練された大人の女性に Natural Bob

| ace Type<br>) 〇 〇 ■ ▽ □<br>lair Type<br>賃 軟 | Basic Hair Style Data<br>Cut 肩すれすれのラインで揃えたワンレングス<br>ブがベース。角を落とすように少しだけ段<br>入れてやわらかな動きをつける。前髪はす<br>間をつくりながらカットしてシースルーに<br>Color オフィスでも浮かないようにナチュラルな<br>ラウンをセレクト。瞳の色ともマッチし、 |
|---------------------------------------------|---------------------------------------------------------------------------------------------------------------------------------------------------------------------------|
| タイリング方法は…P072                               | なじみも抜群。髪のツヤもアップ。<br>担当/山内健さん(COVER HAIR bliss北浦和店)                                                                                                                        |

重めシルエットの王道ボブスタイルです。 カットラインがきれいに見えるように ナチュラルな内巻きで仕上げています。 可愛くなりすぎないよう、 前髪はあえてストレートでおろし 束感をつくることでシャープに。

10

山岡葵さん

C

V

佐藤マリッアさん

Random Cm

ナチュラルなストレートも似合いますが、 イメージどおりで面白みに欠けるかな。 彼女が持つカッコよさを引き出すために 細いアイロンでしっかりと巻いた ウェーブヘアに。やわらかさは残したい から、毛先は内巻きにするのがポイント。