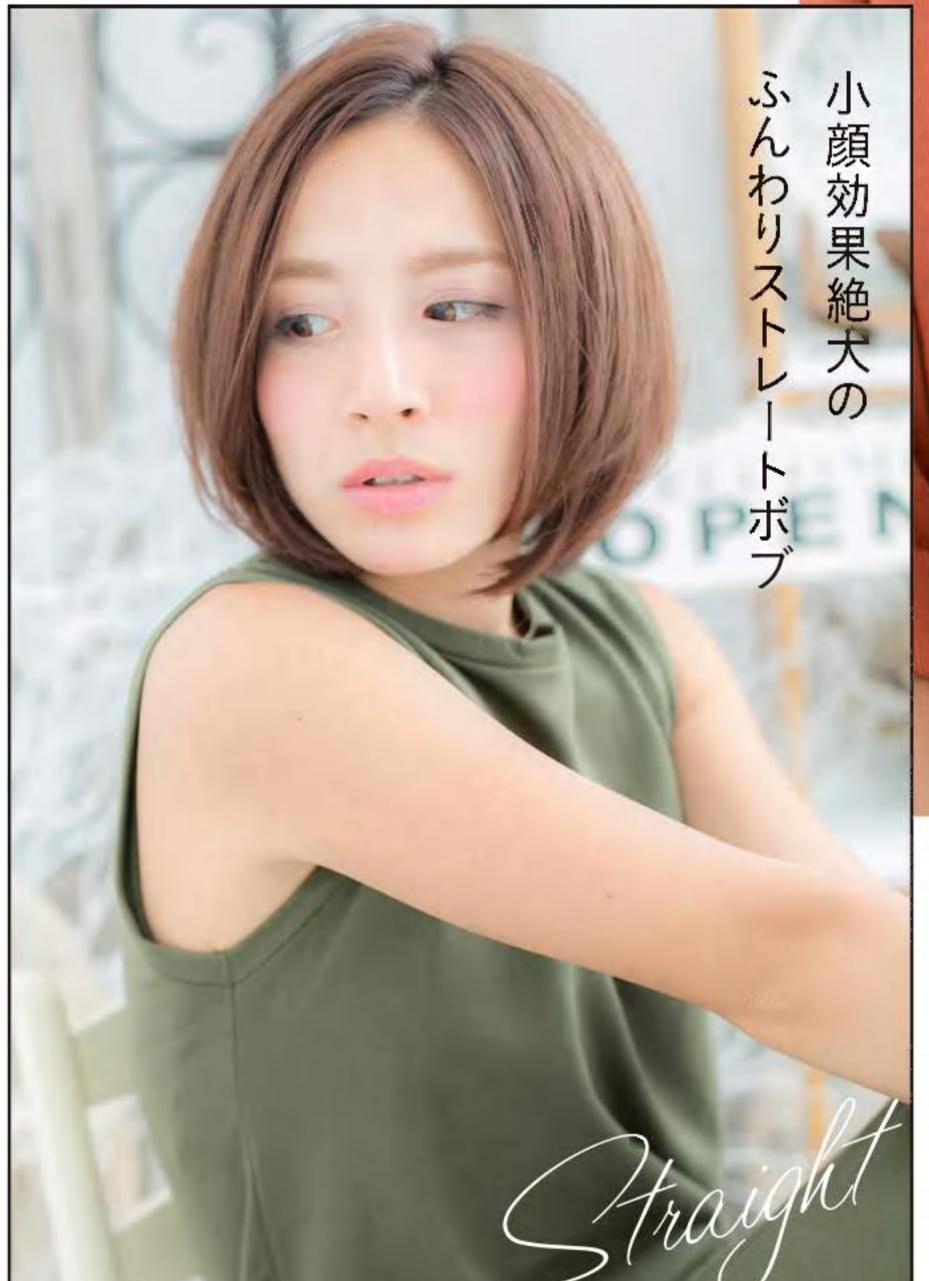

透け感のある前髪で シンプルなボブを 私らしい唯一無二に変える

離もがマネしやすい王道のボブディ。
 顔まわりの雰囲気はあまり変えたくない
 という希望でしたが、面長なので、縦幅を短く
 見せるために前髪は横幅を意識。
 サイドのレイヤーとつながるように
 流してすき間をつくれば、女らしさもくのと上がります。

さらに変身!

\_\_\_\_\_

1全体を横3段に分け、下段は毛先を外巻きにする。2中段と トップは波巻き。3顔まわりはフォワード巻きにしてやわら かい印象に。4ウェット系のワックスをもみ込んで整える。