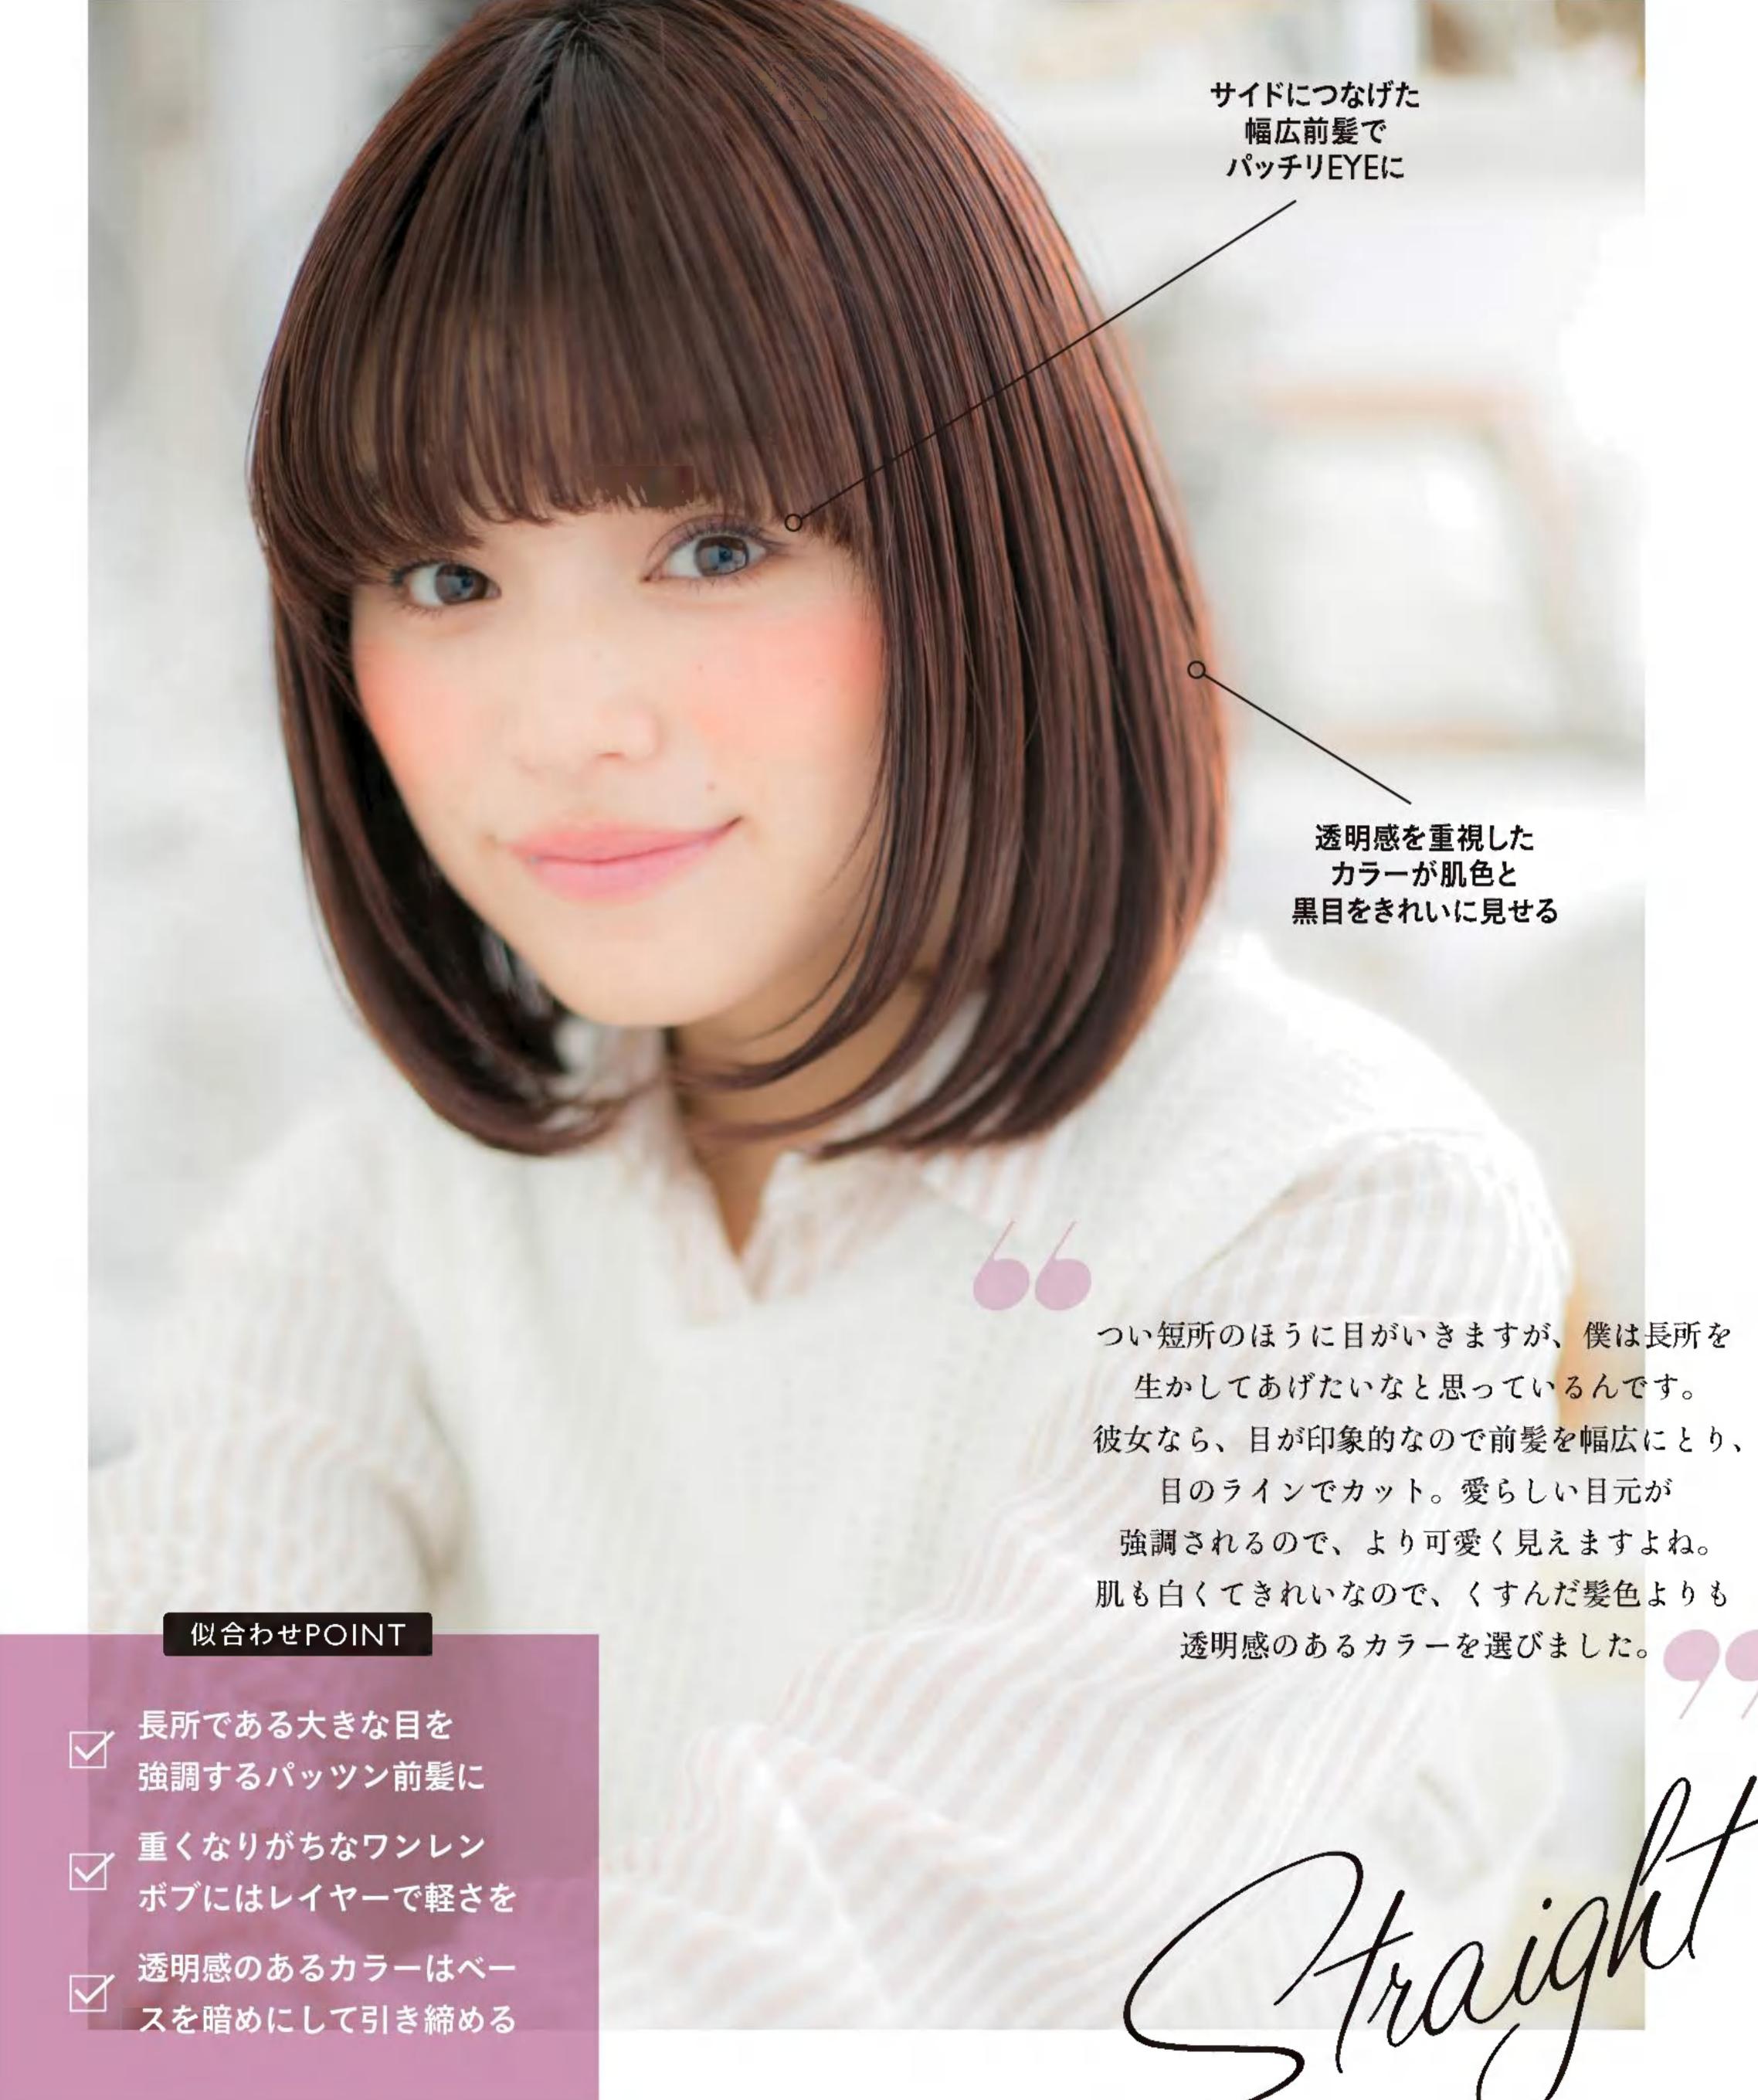

### 

NV

ウェーブヘアにしても、顔まわりを大きく 変えることはありません。お客さまのなかには 大きな変化を敬遠する人が多いからです。 彼女の場合は、可愛らしい雰囲気を壊さないよう、 ウェーブもやわらかさを重視。 しなやかな曲線を描くパーマにしました。 頬骨にかかる毛束を残し、頬の丸みをカバー。

中間から毛先に

大きなカールをつけ

Aラインシルエット

# 似合わせPOINT

| 目力を強調する前髪は<br>そのままキープ     |
|---------------------------|
| 顔まわりの毛束はタイトに<br>して顔型をカバー  |
| 可愛いイメージを損なわ<br>ないソフトなカール感 |

ストレートでもウェーブへアでも、その人の顔型や雰囲気に合わせたシルエット、髪色を提案。 ブランドプロデューサーの谷本一典さんにそのポイントを聞きました。

透け感のある前髪で シンプルなボブを 私らしい唯一無二に変える

離もがマネしやすい王道のボブディ。
 顔まわりの雰囲気はあまり変えたくない
 という希望でしたが、面長なので、縦幅を短く
 見せるために前髪は横幅を意識。
 サイドのレイヤーとつながるように
 流してすき間をつくれば、女らしさもくのと上がります。

さらに変身!

\_\_\_\_\_

1全体を横3段に分け、下段は毛先を外巻きにする。2中段と トップは波巻き。3顔まわりはフォワード巻きにしてやわら かい印象に。4ウェット系のワックスをもみ込んで整える。

### Cut

キャットアイを強調する幅広の シースルーバングと、中間から毛 先へレイヤーを入れた重めのワン レンスタイル。耳下を厚くするこ とで動きが出やすい。

### Color

落ち着いた暗めトーンを均等に。 目元でカットされた前髪が顔の額 縁になって顔が引き締まり、小顔 に見える効果も期待できる。

担当/谷本一典さん(COVER HAIR ブランドプロデューサー)