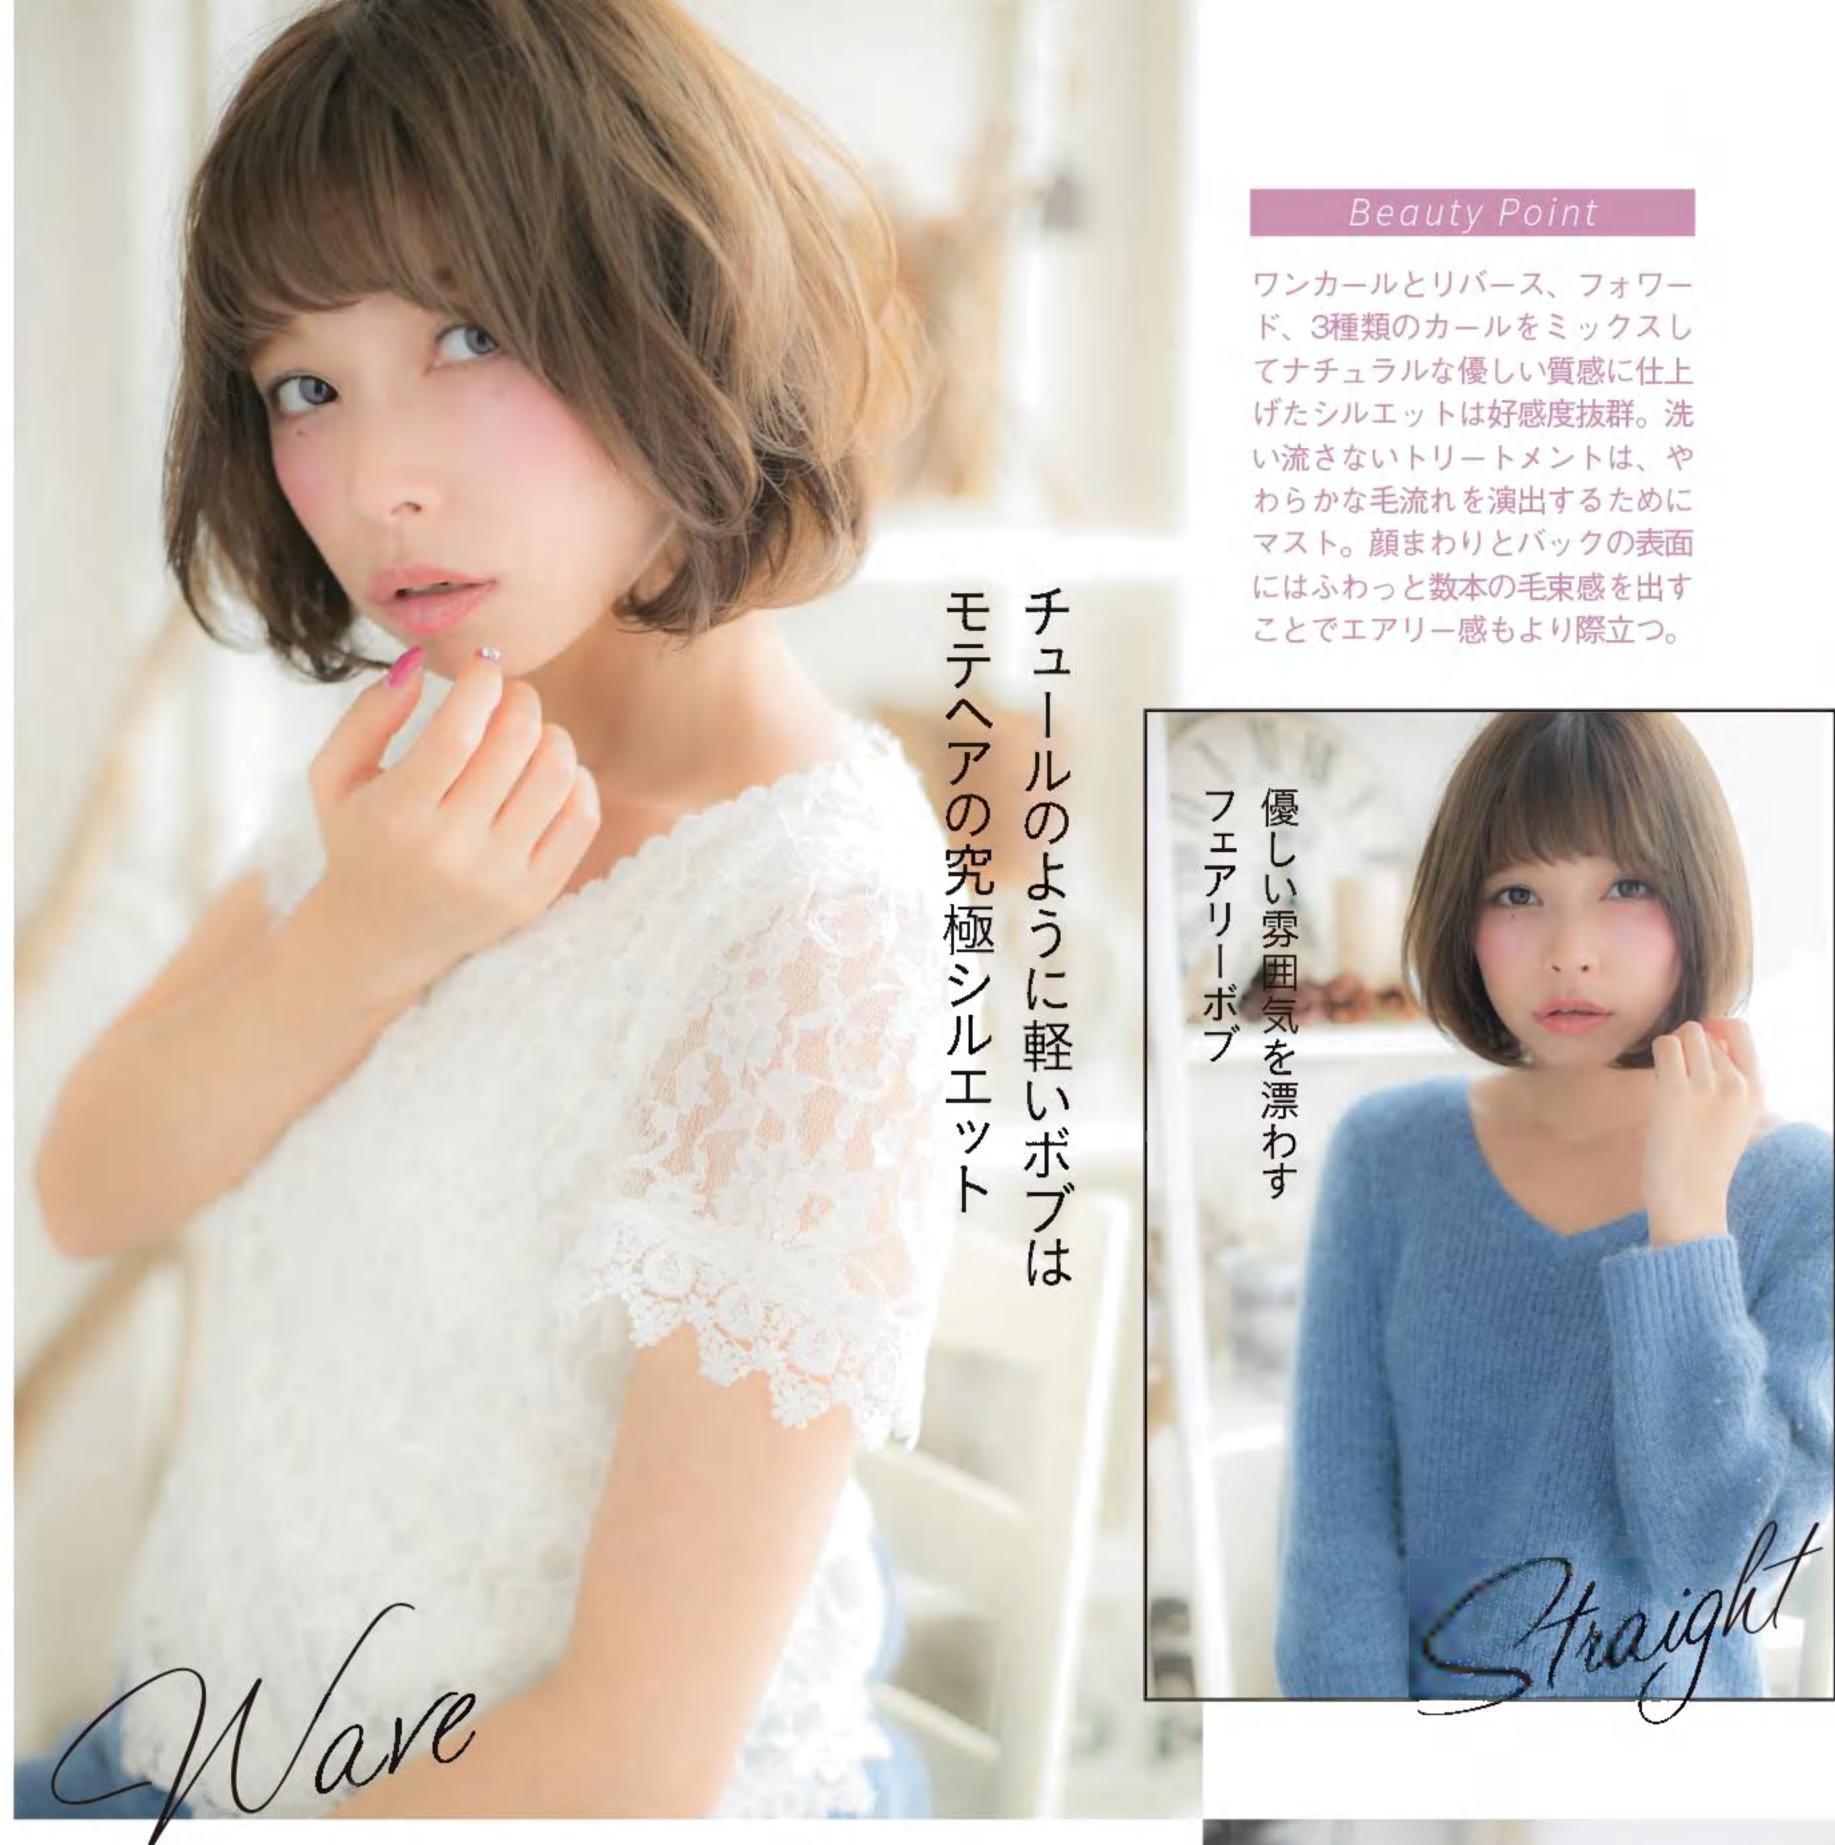

透け感のある前髪で シンプルなボブを 私らしい唯一無二に変える

離もがマネしやすい王道のボブディ。
 顔まわりの雰囲気はあまり変えたくない
 という希望でしたが、面長なので、縦幅を短く
 見せるために前髪は横幅を意識。
 サイドのレイヤーとつながるように
 流してすき間をつくれば、女らしさもくのと上がります。

さらに変身!

\_\_\_\_\_

1全体を横3段に分け、下段は毛先を外巻きにする。2中段と トップは波巻き。3顔まわりはフォワード巻きにしてやわら かい印象に。4ウェット系のワックスをもみ込んで整える。

トップの根元を起こし、スプレーを ふきかけてふんわり感をキープ。

手ぐしでできた細い毛束をつまみ、 指でこすりながら浮かせる。

私に似合う美女ボブヘア

カラーやパーマなしでも、カットだけで似合わせがかないます。谷本さんの手によって、 バサバサに伸びたセミロングから、大人女性に人気のボブディへ華麗に変身!

薄くなった毛先を リカット

**玉蟲佳那さん** 定期的にカラーリングはしていた ものの、カットは4ヵ月ぶり。毛 先が傷んでスカスカ状態。前髪は 長めに残すのが希望。