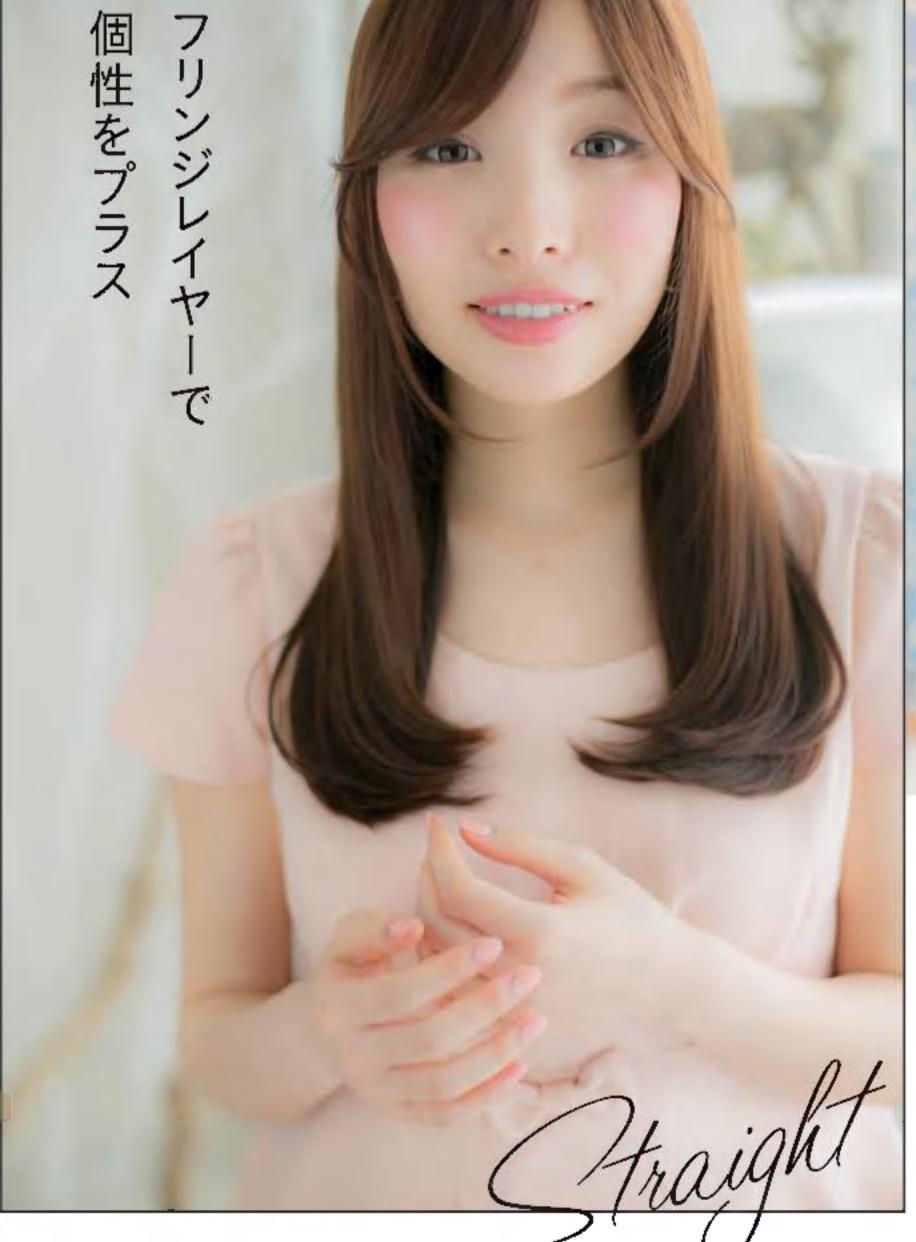

# 似合わせPOINT

| 目力を強調する前髪は<br>そのままキープ     |
|---------------------------|
| 顔まわりの毛束はタイトに<br>して顔型をカバー  |
| 可愛いイメージを損なわ<br>ないソフトなカール感 |

ストレートでもウェーブへアでも、その人の顔型や雰囲気に合わせたシルエット、髪色を提案。 ブランドプロデューサーの谷本一典さんにそのポイントを聞きました。

透け感のある前髪で シンプルなボブを 私らしい唯一無二に変える

離もがマネしやすい王道のボブディ。
 顔まわりの雰囲気はあまり変えたくない
 という希望でしたが、面長なので、縦幅を短く
 見せるために前髪は横幅を意識。
 サイドのレイヤーとつながるように
 流してすき間をつくれば、女らしさもくのと上がります。

さらに変身!

\_\_\_\_\_

1全体を横3段に分け、下段は毛先を外巻きにする。2中段と トップは波巻き。3顔まわりはフォワード巻きにしてやわら かい印象に。4ウェット系のワックスをもみ込んで整える。