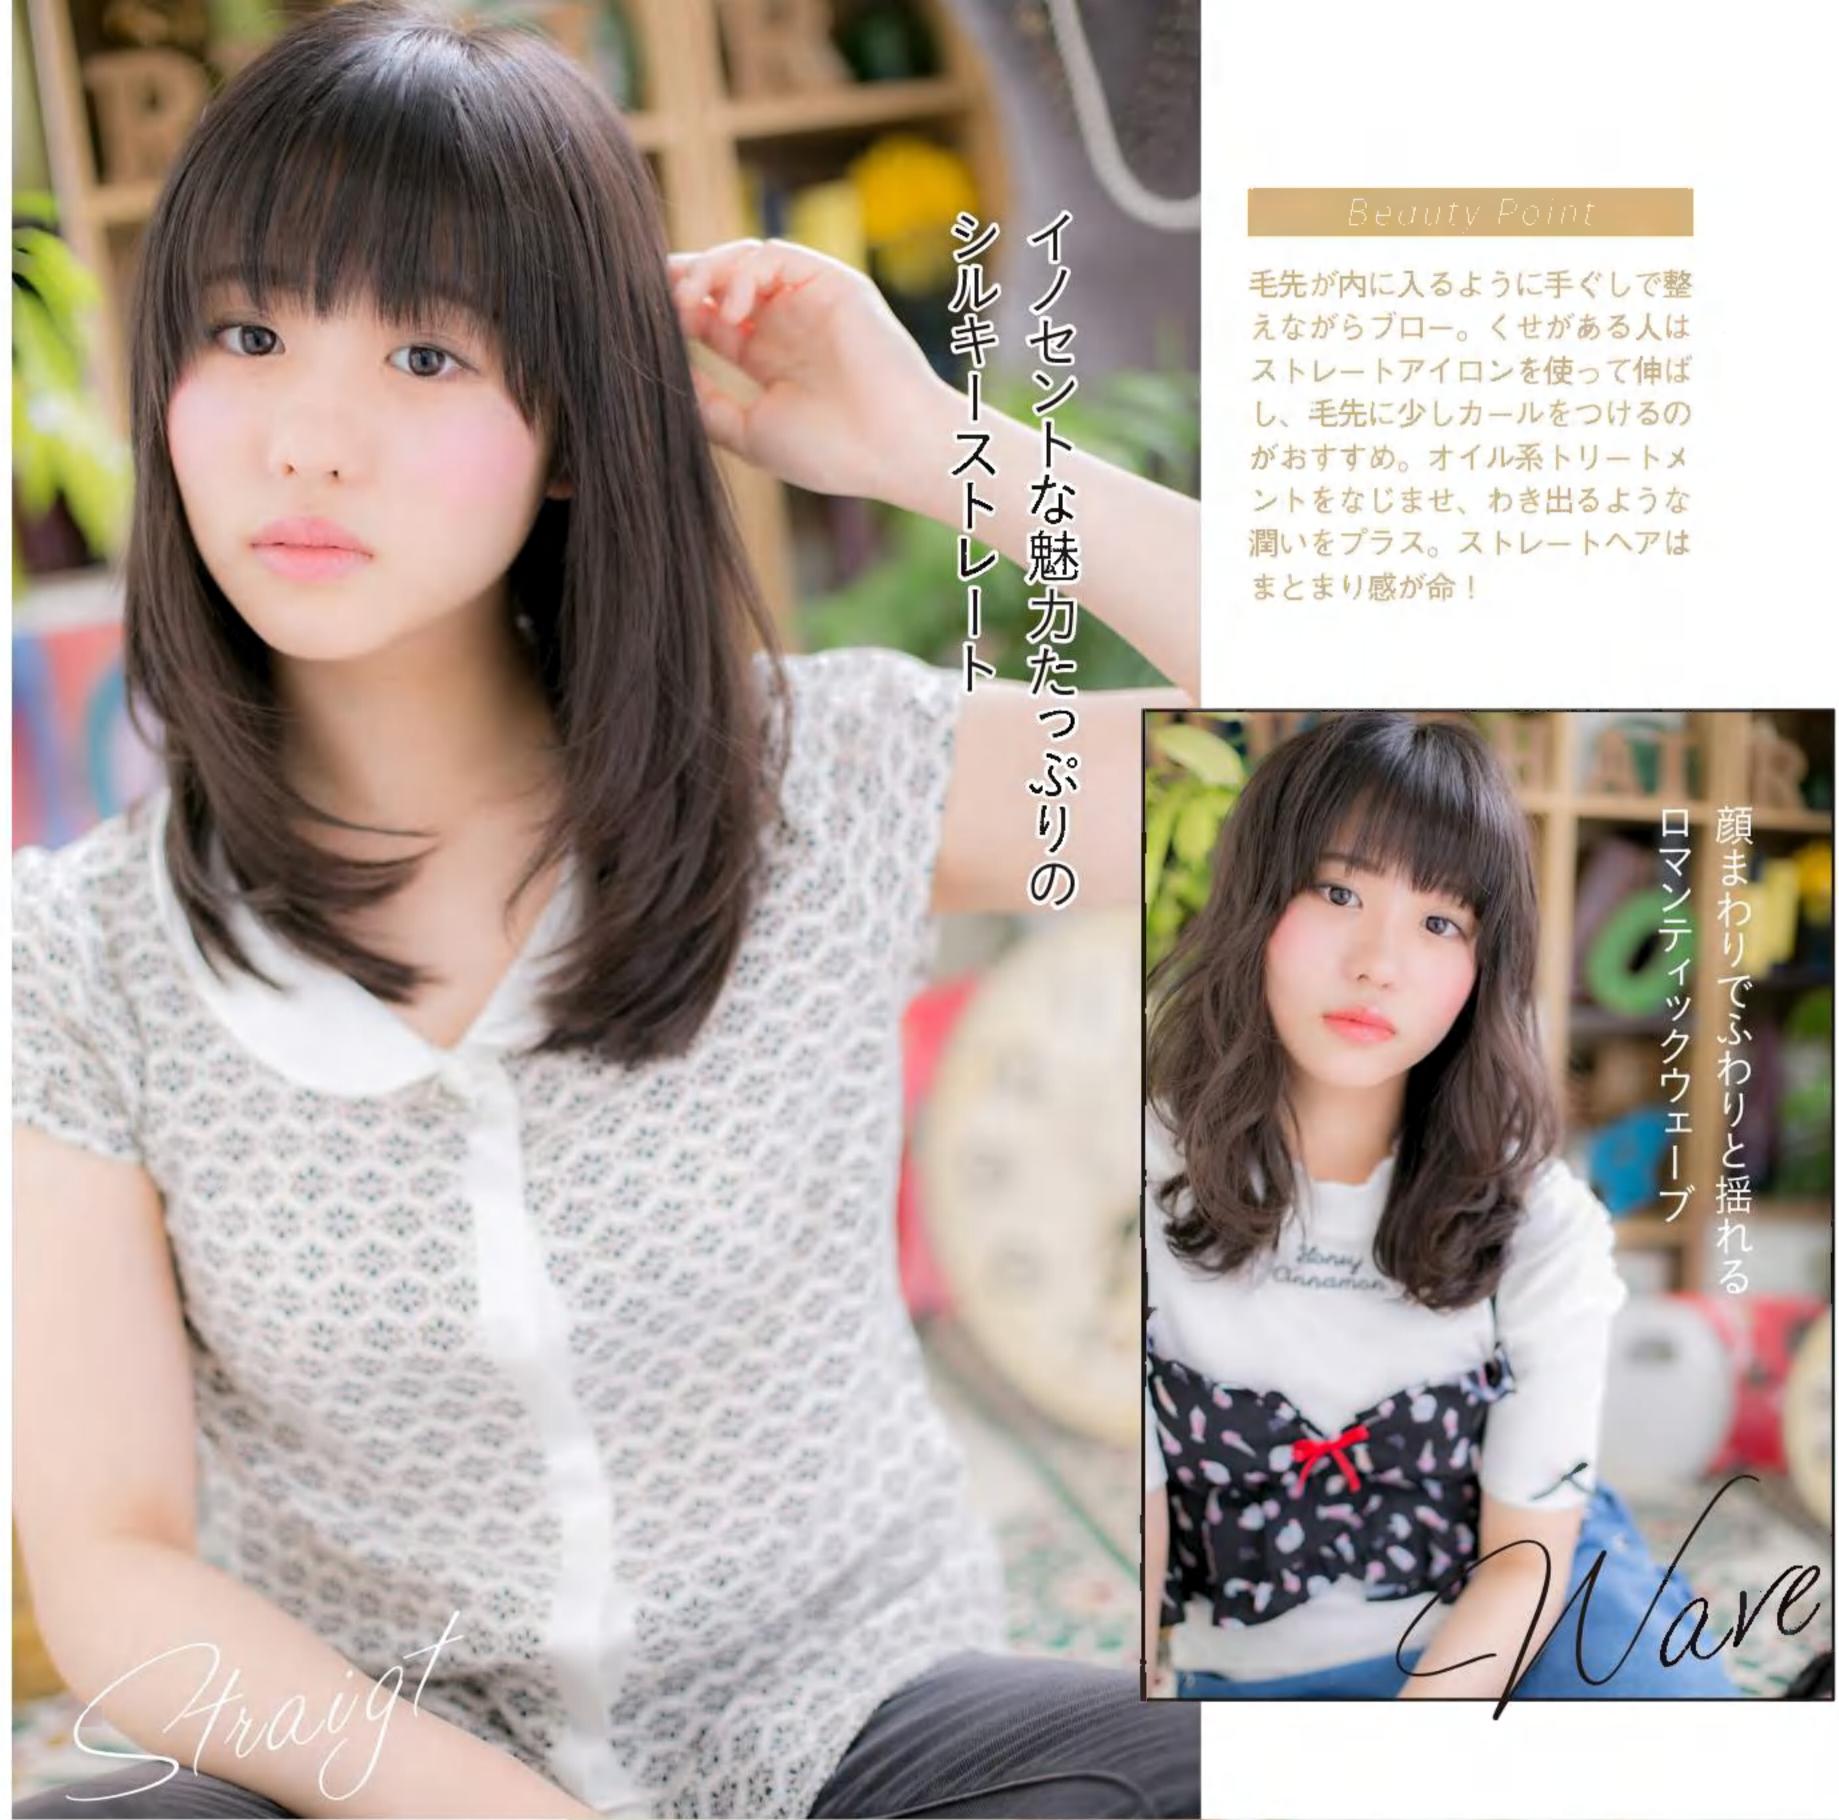

透け感のある前髪で シンプルなボブを 私らしい唯一無二に変える

離もがマネしやすい王道のボブディ。
 顔まわりの雰囲気はあまり変えたくない
 という希望でしたが、面長なので、縦幅を短く
 見せるために前髪は横幅を意識。
 サイドのレイヤーとつながるように
 流してすき間をつくれば、女らしさもくのと上がります。

さらに変身!

\_\_\_\_\_

1全体を横3段に分け、下段は毛先を外巻きにする。2中段と トップは波巻き。3顔まわりはフォワード巻きにしてやわら かい印象に。4ウェット系のワックスをもみ込んで整える。

スタイリングだけで印象チェンジ。 毛先をハネさせたウェーブで トレンドを取り入れてみました。 女性らしい内巻きに、カッコよさが 加わり、かえってフェミニンな服が 似合うようになりますよ。 THE OWNER OF

耳前からナチュラルな 前上がりになるようにします

傷んで薄くなっ バッサリカット

10cmほどカット。 傷んだ髪よ、 さようなら……

フォルムを整え、やわらかな 動きが出るよう調整

薄い毛先との バランスをとるため 根元から削ります