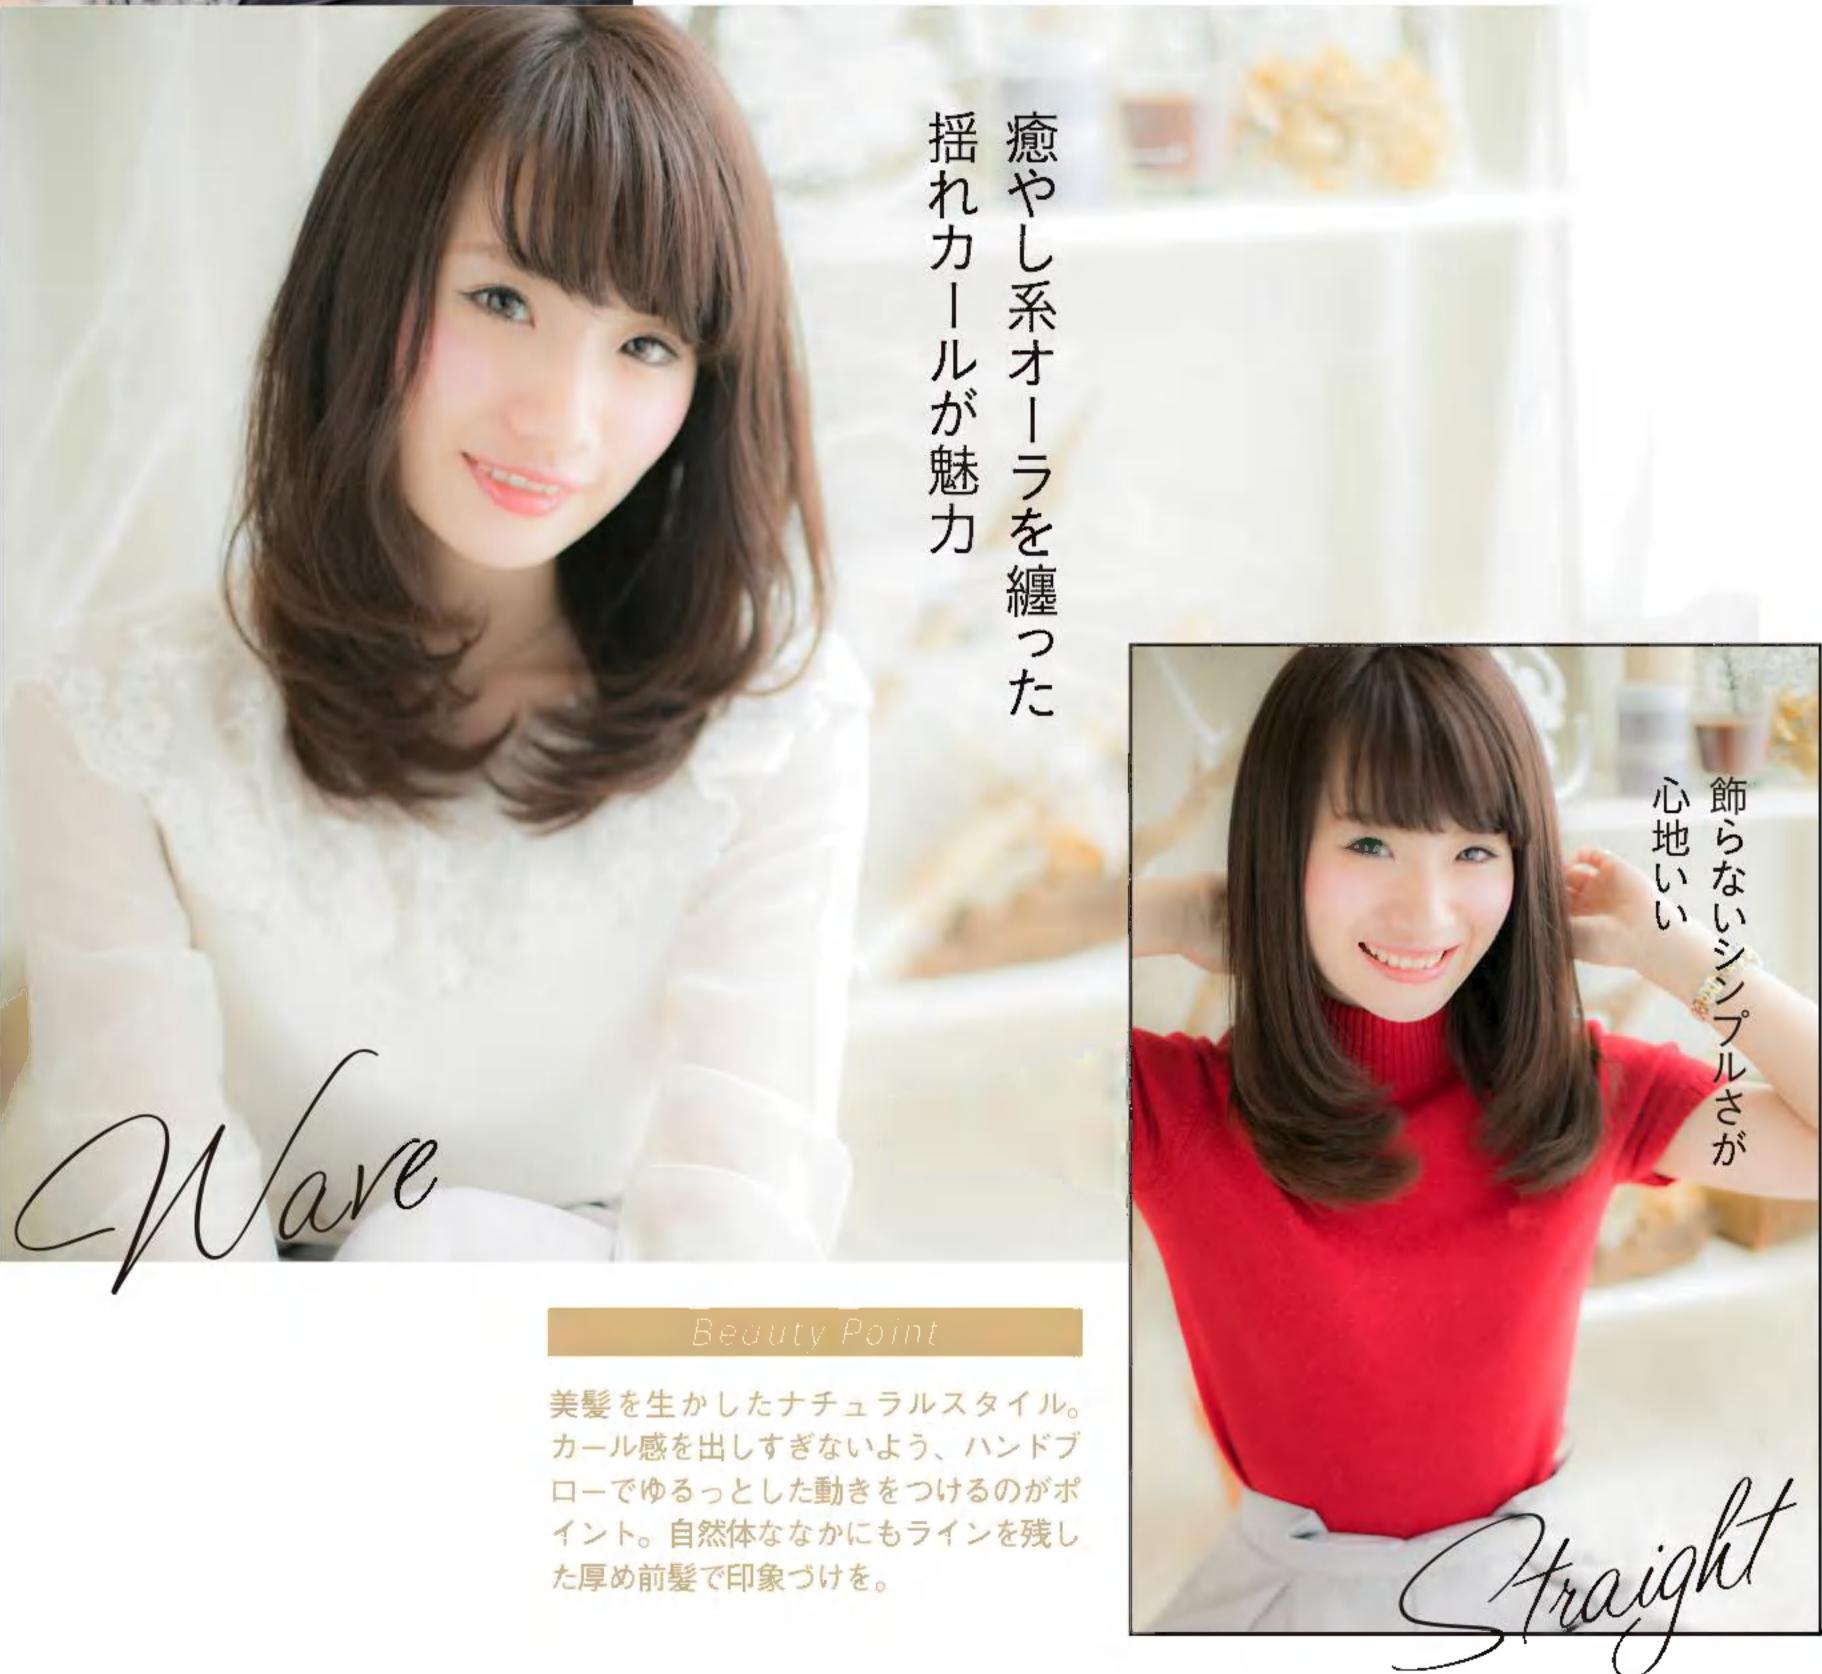

### 

NV

ウェーブヘアにしても、顔まわりを大きく 変えることはありません。お客さまのなかには 大きな変化を敬遠する人が多いからです。 彼女の場合は、可愛らしい雰囲気を壊さないよう、 ウェーブもやわらかさを重視。 しなやかな曲線を描くパーマにしました。 頬骨にかかる毛束を残し、頬の丸みをカバー。

中間から毛先に

大きなカールをつけ

Aラインシルエット

# 似合わせPOINT

| 目力を強調する前髪は<br>そのままキープ     |
|---------------------------|
| 顔まわりの毛束はタイトに<br>して顔型をカバー  |
| 可愛いイメージを損なわ<br>ないソフトなカール感 |

ストレートでもウェーブへアでも、その人の顔型や雰囲気に合わせたシルエット、髪色を提案。 ブランドプロデューサーの谷本一典さんにそのポイントを聞きました。