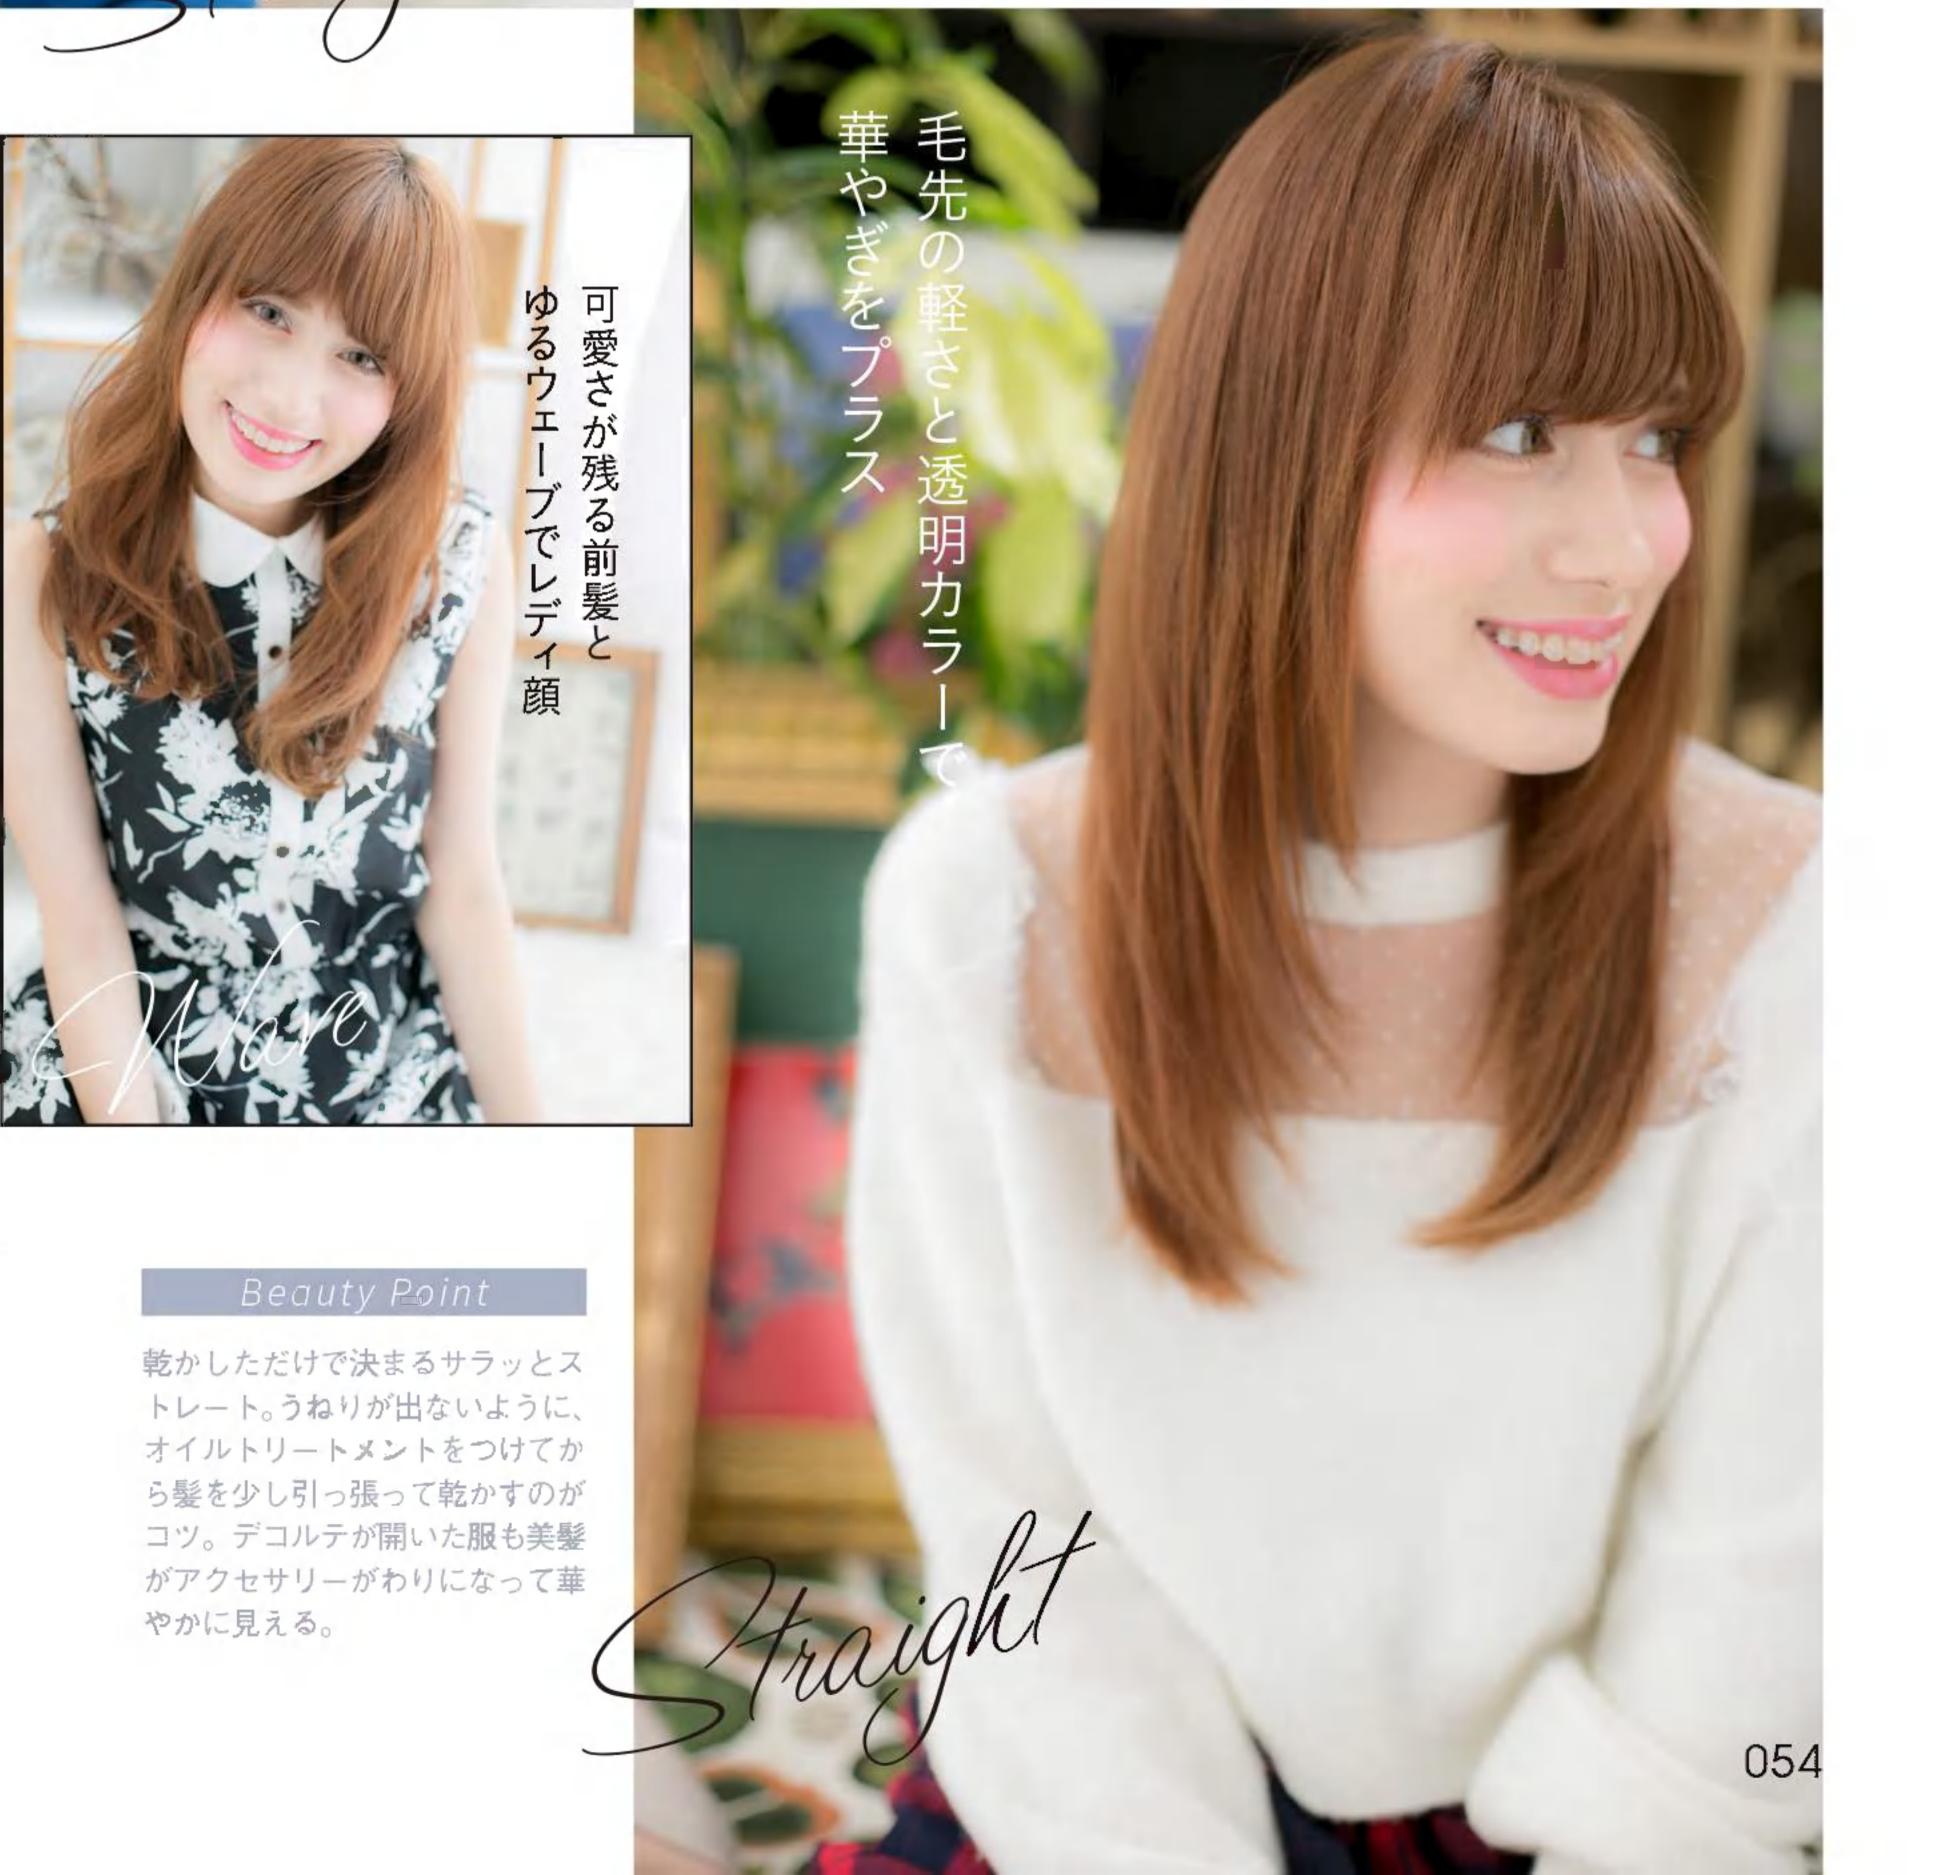

### 

NV

ウェーブヘアにしても、顔まわりを大きく 変えることはありません。お客さまのなかには 大きな変化を敬遠する人が多いからです。 彼女の場合は、可愛らしい雰囲気を壊さないよう、 ウェーブもやわらかさを重視。 しなやかな曲線を描くパーマにしました。 頬骨にかかる毛束を残し、頬の丸みをカバー。

中間から毛先に

大きなカールをつけ

Aラインシルエット

# 似合わせPOINT

| 目力を強調する前髪は<br>そのままキープ     |
|---------------------------|
| 顔まわりの毛束はタイトに<br>して顔型をカバー  |
| 可愛いイメージを損なわ<br>ないソフトなカール感 |

ストレートでもウェーブへアでも、その人の顔型や雰囲気に合わせたシルエット、髪色を提案。 ブランドプロデューサーの谷本一典さんにそのポイントを聞きました。