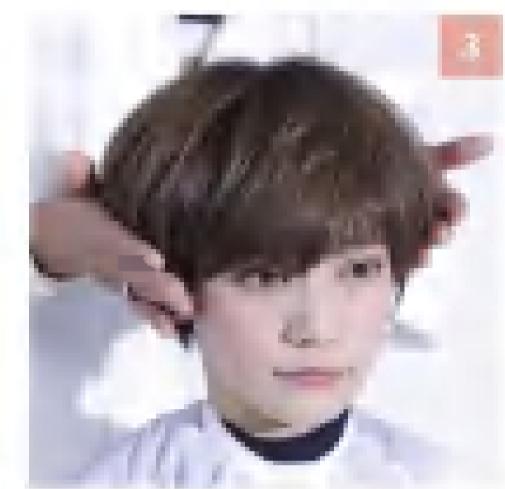

トップの根元を起こし、スプレーを ふきかけてふんわり感をキープ。

手ぐしでできた細い毛束をつまみ、 指でこすりながら浮かせる。

私に似合う美女ボブヘア

カラーやパーマなしでも、カットだけで似合わせがかないます。谷本さんの手によって、 バサバサに伸びたセミロングから、大人女性に人気のボブディへ華麗に変身!

薄くなった毛先を リカット

**玉蟲佳那さん** 定期的にカラーリングはしていた ものの、カットは4ヵ月ぶり。毛 先が傷んでスカスカ状態。前髪は 長めに残すのが希望。

カットStart!

/

N

ワックスをのばした手で根元をつか みながら手ぐしを通し、束感を出す。

ストレートアイロンでくせを伸ば し、毛先を軽く内側へ入れる。

. . .

A 1 4 7 1 1 1 4 8

. . . . .