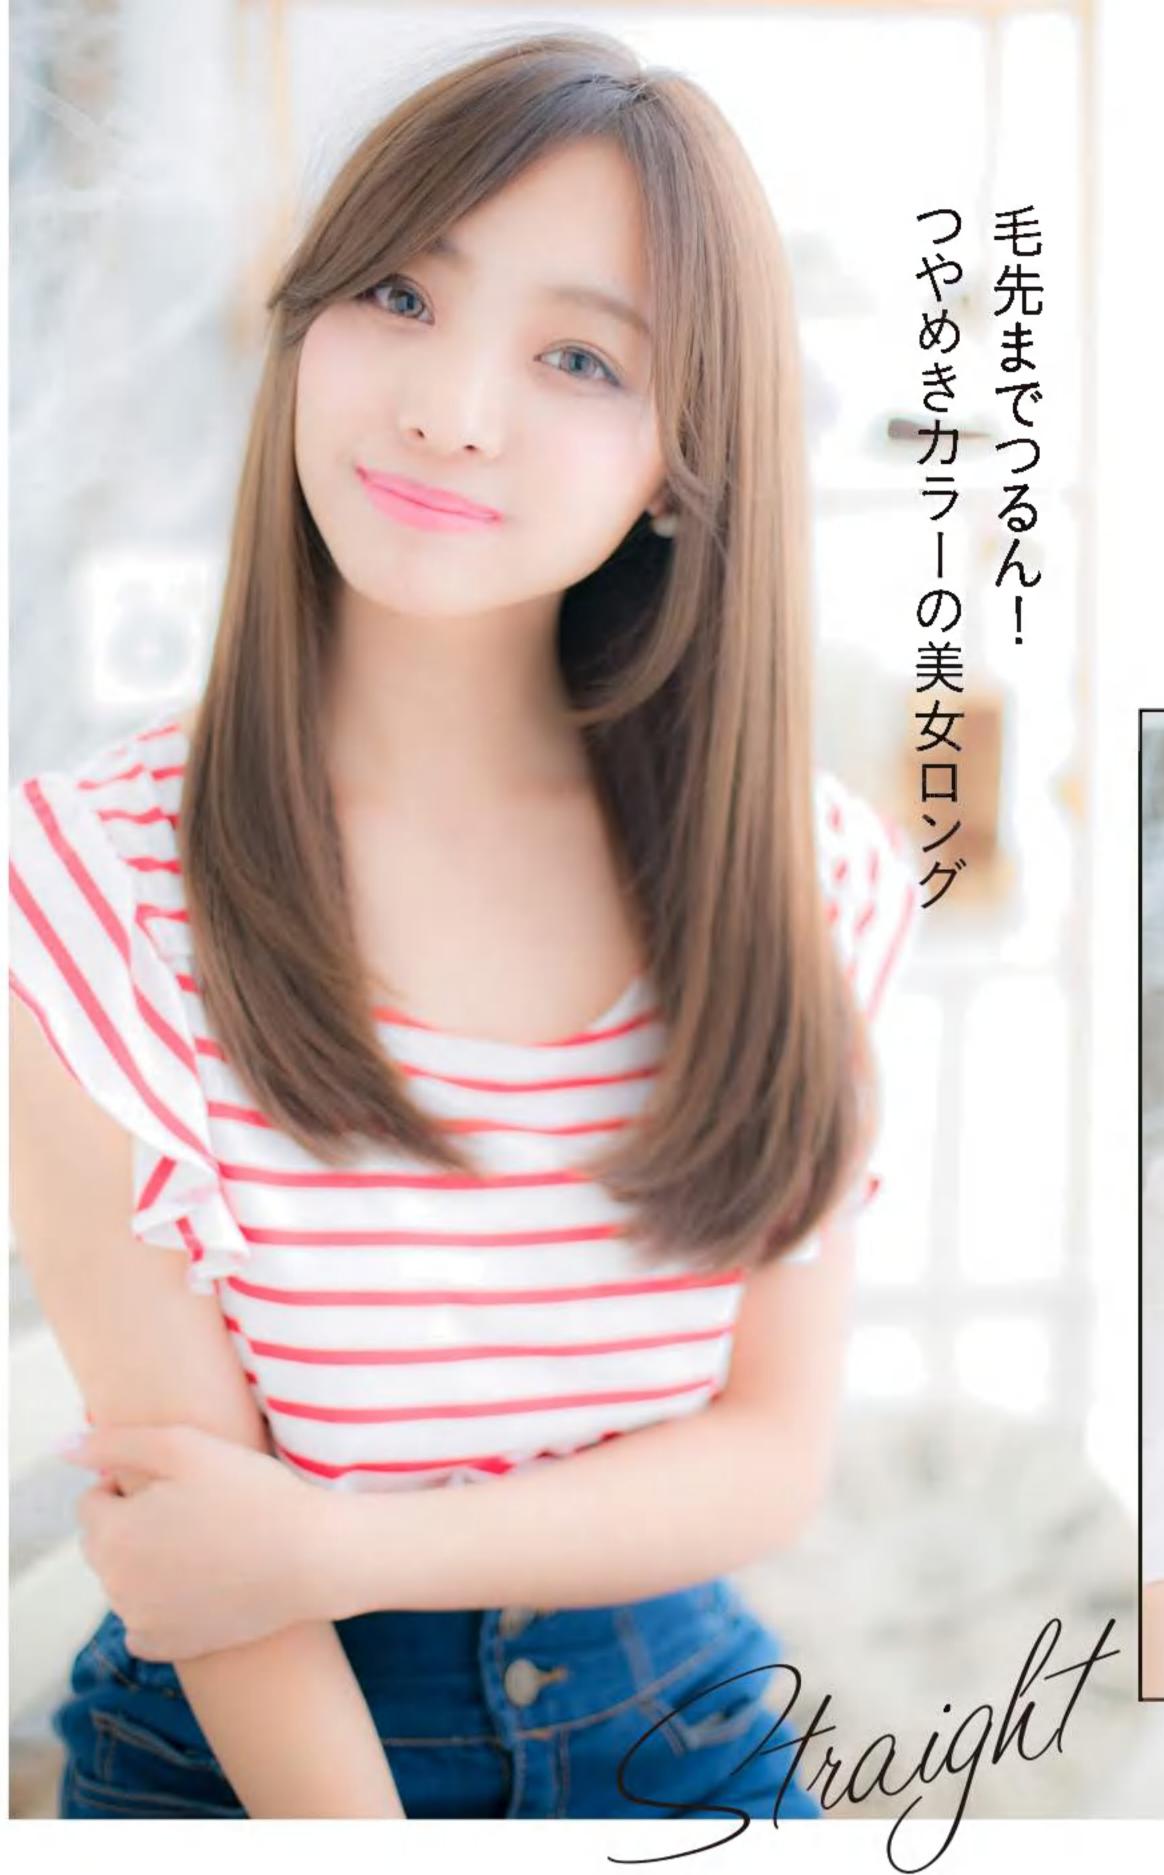

直線的なカットを生かし ナチュラルかつ 洗練された大人の女性に Natural Bob

| ace Type<br>) 〇 〇 ■ ▽ □<br>lair Type<br>賃 軟 | Basic Hair Style Data<br>Cut 肩すれすれのラインで揃えたワンレングス<br>ブがベース。角を落とすように少しだけ段<br>入れてやわらかな動きをつける。前髪はす<br>間をつくりながらカットしてシースルーに<br>Color オフィスでも浮かないようにナチュラルな<br>ラウンをセレクト。瞳の色ともマッチし、 |
|---------------------------------------------|---------------------------------------------------------------------------------------------------------------------------------------------------------------------------|
| タイリング方法は…P072                               | なじみも抜群。髪のツヤもアップ。<br>担当/山内健さん(COVER HAIR bliss北浦和店)                                                                                                                        |