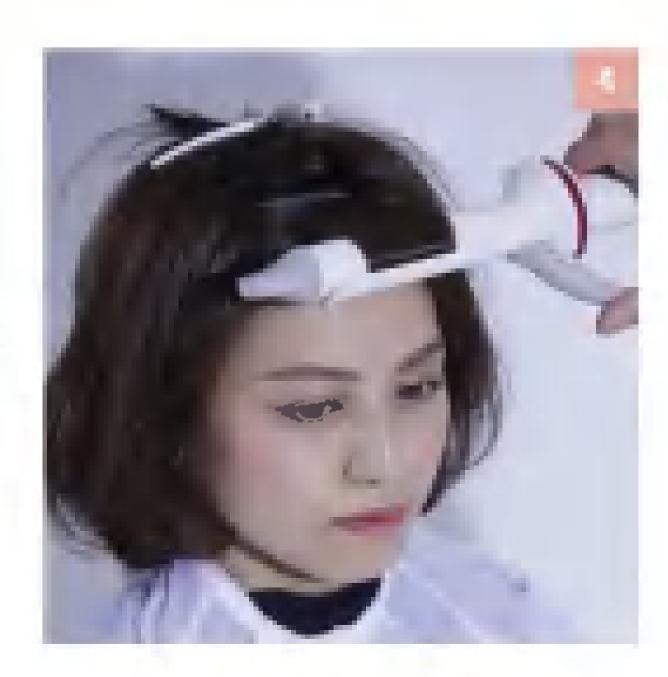

トップの根元を起こし、スプレーを ふきかけてふんわり感をキープ。

手ぐしでできた細い毛束をつまみ、 指でこすりながら浮かせる。

私に似合う美女ボブヘア

カラーやパーマなしでも、カットだけで似合わせがかないます。谷本さんの手によって、 バサバサに伸びたセミロングから、大人女性に人気のボブディへ華麗に変身!

薄くなった毛先を リカット

**玉蟲佳那さん** 定期的にカラーリングはしていた ものの、カットは4ヵ月ぶり。毛 先が傷んでスカスカ状態。前髪は 長めに残すのが希望。

カットStart!

/

N

ワックスをのばした手で根元をつか みながら手ぐしを通し、束感を出す。

ストレートアイロンでくせを伸ば し、毛先を軽く内側へ入れる。

. . .

A 1 4 7 1 1 1 4 8

. . . . .