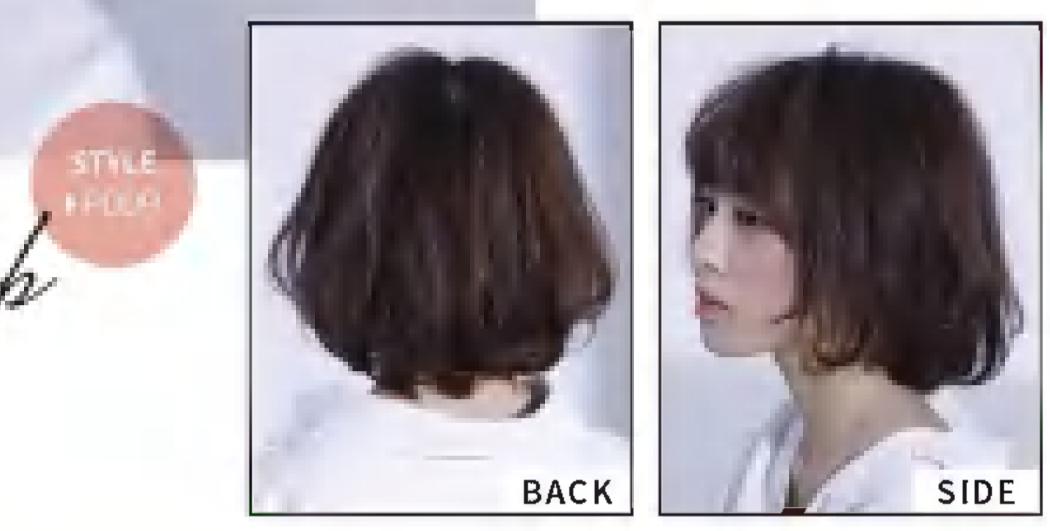

透け感のある前髪で シンプルなボブを 私らしい唯一無二に変える

離もがマネしやすい王道のボブディ。
 顔まわりの雰囲気はあまり変えたくない
 という希望でしたが、面長なので、縦幅を短く
 見せるために前髪は横幅を意識。
 サイドのレイヤーとつながるように
 流してすき間をつくれば、女らしさもくのと上がります。

さらに変身!

\_\_\_\_\_

1全体を横3段に分け、下段は毛先を外巻きにする。2中段と トップは波巻き。3顔まわりはフォワード巻きにしてやわら かい印象に。4ウェット系のワックスをもみ込んで整える。