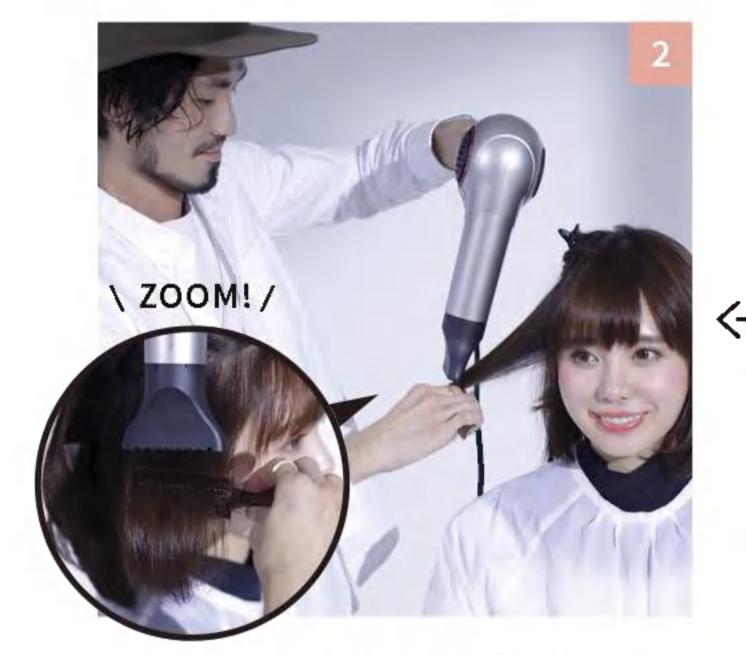

透け感のある前髪で シンプルなボブを 私らしい唯一無二に変える

離もがマネしやすい王道のボブディ。
 顔まわりの雰囲気はあまり変えたくない
 という希望でしたが、面長なので、縦幅を短く
 見せるために前髪は横幅を意識。
 サイドのレイヤーとつながるように
 流してすき間をつくれば、女らしさもくのと上がります。

さらに変身!

\_\_\_\_\_

1全体を横3段に分け、下段は毛先を外巻きにする。2中段と トップは波巻き。3顔まわりはフォワード巻きにしてやわら かい印象に。4ウェット系のワックスをもみ込んで整える。