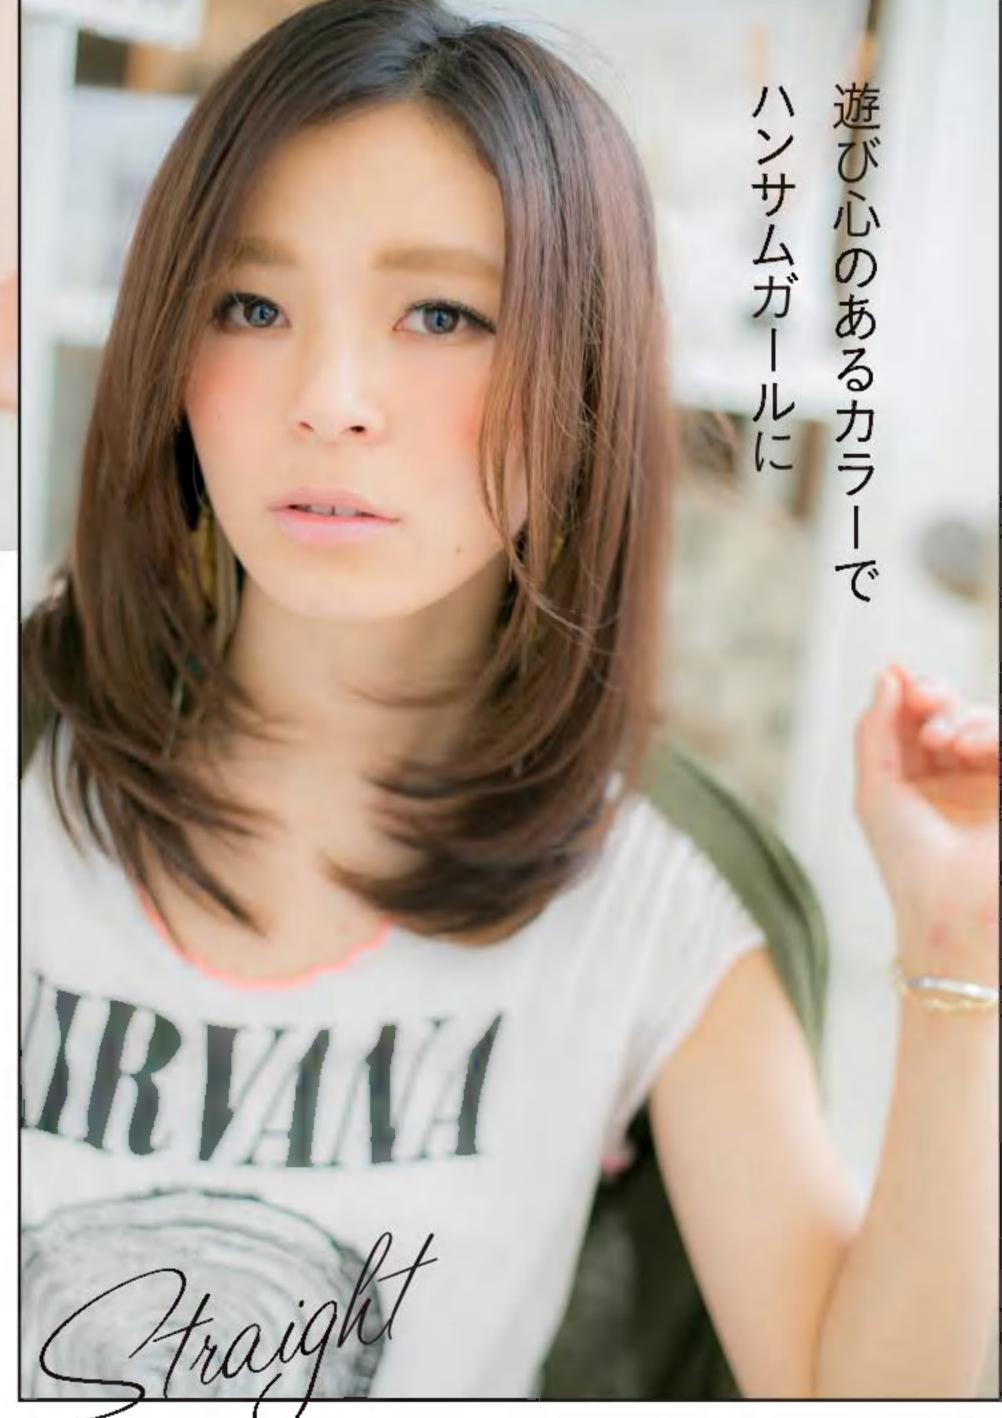

直線的なカットを生かし ナチュラルかつ 洗練された大人の女性に Natural Bob

| ace Type<br>) 〇 〇 ■ ▽ □<br>lair Type<br>賃 軟 | Basic Hair Style Data<br>Cut 肩すれすれのラインで揃えたワンレングス<br>ブがベース。角を落とすように少しだけ段<br>入れてやわらかな動きをつける。前髪はす<br>間をつくりながらカットしてシースルーに<br>Color オフィスでも浮かないようにナチュラルな<br>ラウンをセレクト。瞳の色ともマッチし、 |
|---------------------------------------------|---------------------------------------------------------------------------------------------------------------------------------------------------------------------------|
| タイリング方法は…P072                               | なじみも抜群。髪のツヤもアップ。<br>担当/山内健さん(COVER HAIR bliss北浦和店)                                                                                                                        |

重めシルエットの王道ボブスタイルです。 カットラインがきれいに見えるように ナチュラルな内巻きで仕上げています。 可愛くなりすぎないよう、 前髪はあえてストレートでおろし 束感をつくることでシャープに。

10

山岡葵さん

C

V

佐藤マリッアさん

Random Cm

ナチュラルなストレートも似合いますが、 イメージどおりで面白みに欠けるかな。 彼女が持つカッコよさを引き出すために 細いアイロンでしっかりと巻いた ウェーブヘアに。やわらかさは残したい から、毛先は内巻きにするのがポイント。