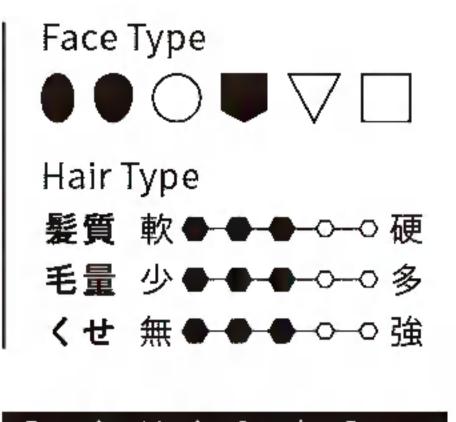

# 似合わせPOINT

| 目力を強調する前髪は<br>そのままキープ     |
|---------------------------|
| 顔まわりの毛束はタイトに<br>して顔型をカバー  |
| 可愛いイメージを損なわ<br>ないソフトなカール感 |

ストレートでもウェーブへアでも、その人の顔型や雰囲気に合わせたシルエット、髪色を提案。 ブランドプロデューサーの谷本一典さんにそのポイントを聞きました。