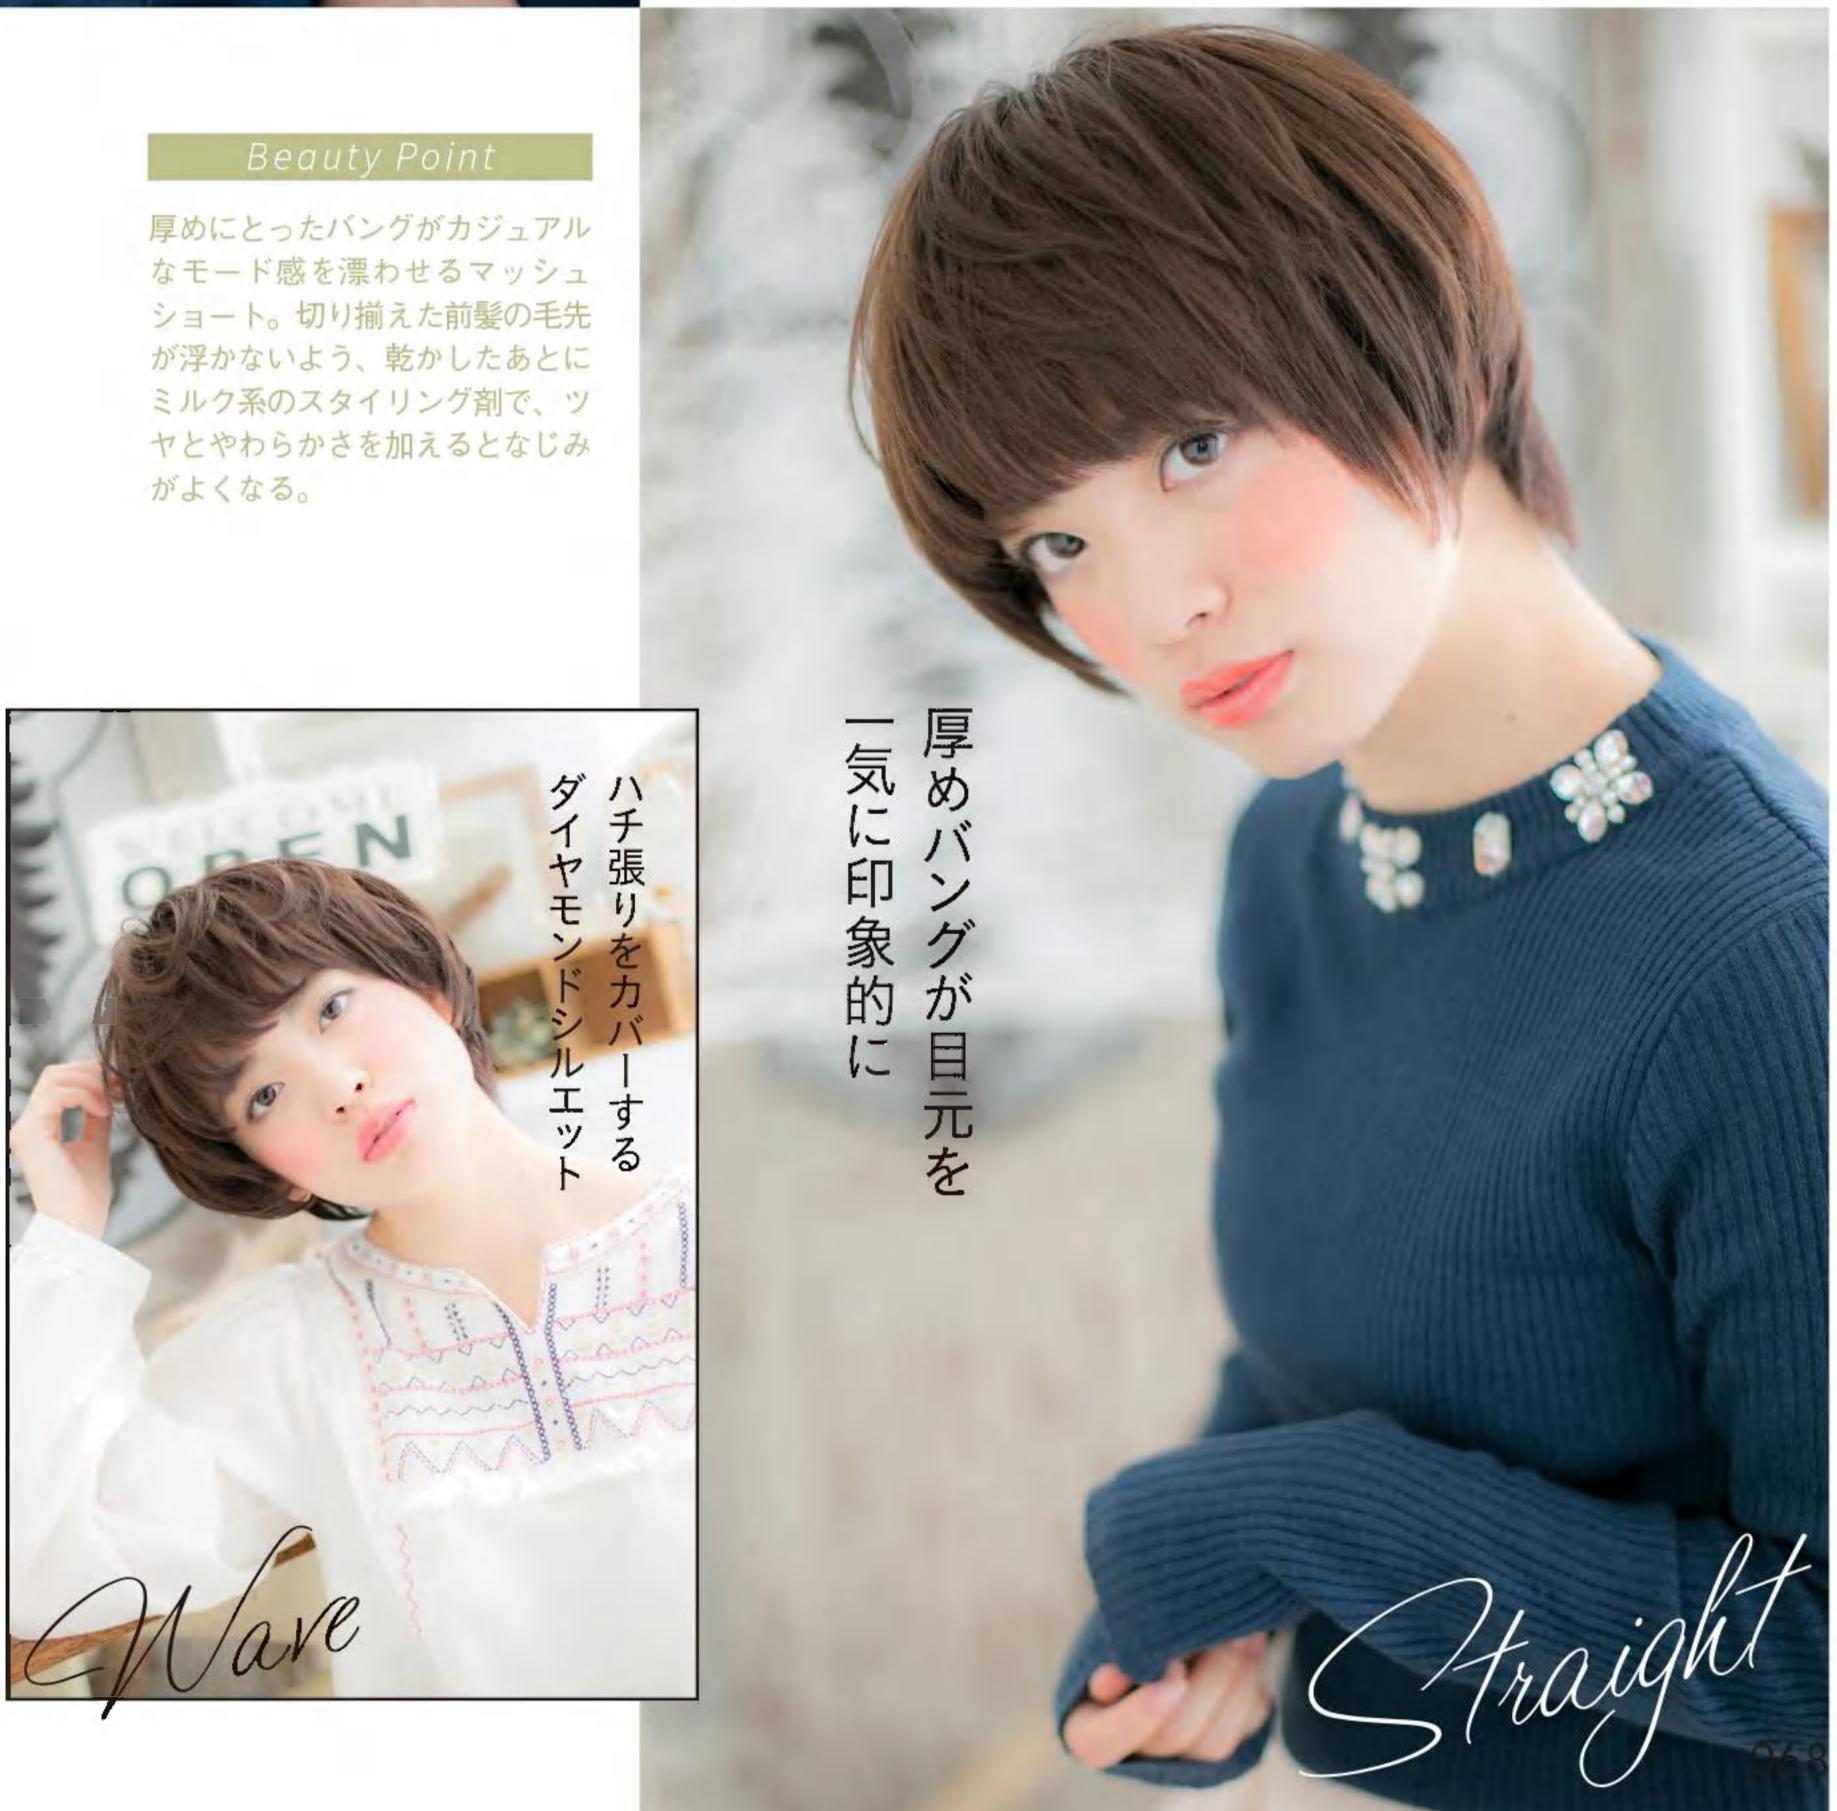

透け感のある前髪で シンプルなボブを 私らしい唯一無二に変える

離もがマネしやすい王道のボブディ。
 顔まわりの雰囲気はあまり変えたくない
 という希望でしたが、面長なので、縦幅を短く
 見せるために前髪は横幅を意識。
 サイドのレイヤーとつながるように
 流してすき間をつくれば、女らしさもくのと上がります。

さらに変身!

\_\_\_\_\_

1全体を横3段に分け、下段は毛先を外巻きにする。2中段と トップは波巻き。3顔まわりはフォワード巻きにしてやわら かい印象に。4ウェット系のワックスをもみ込んで整える。