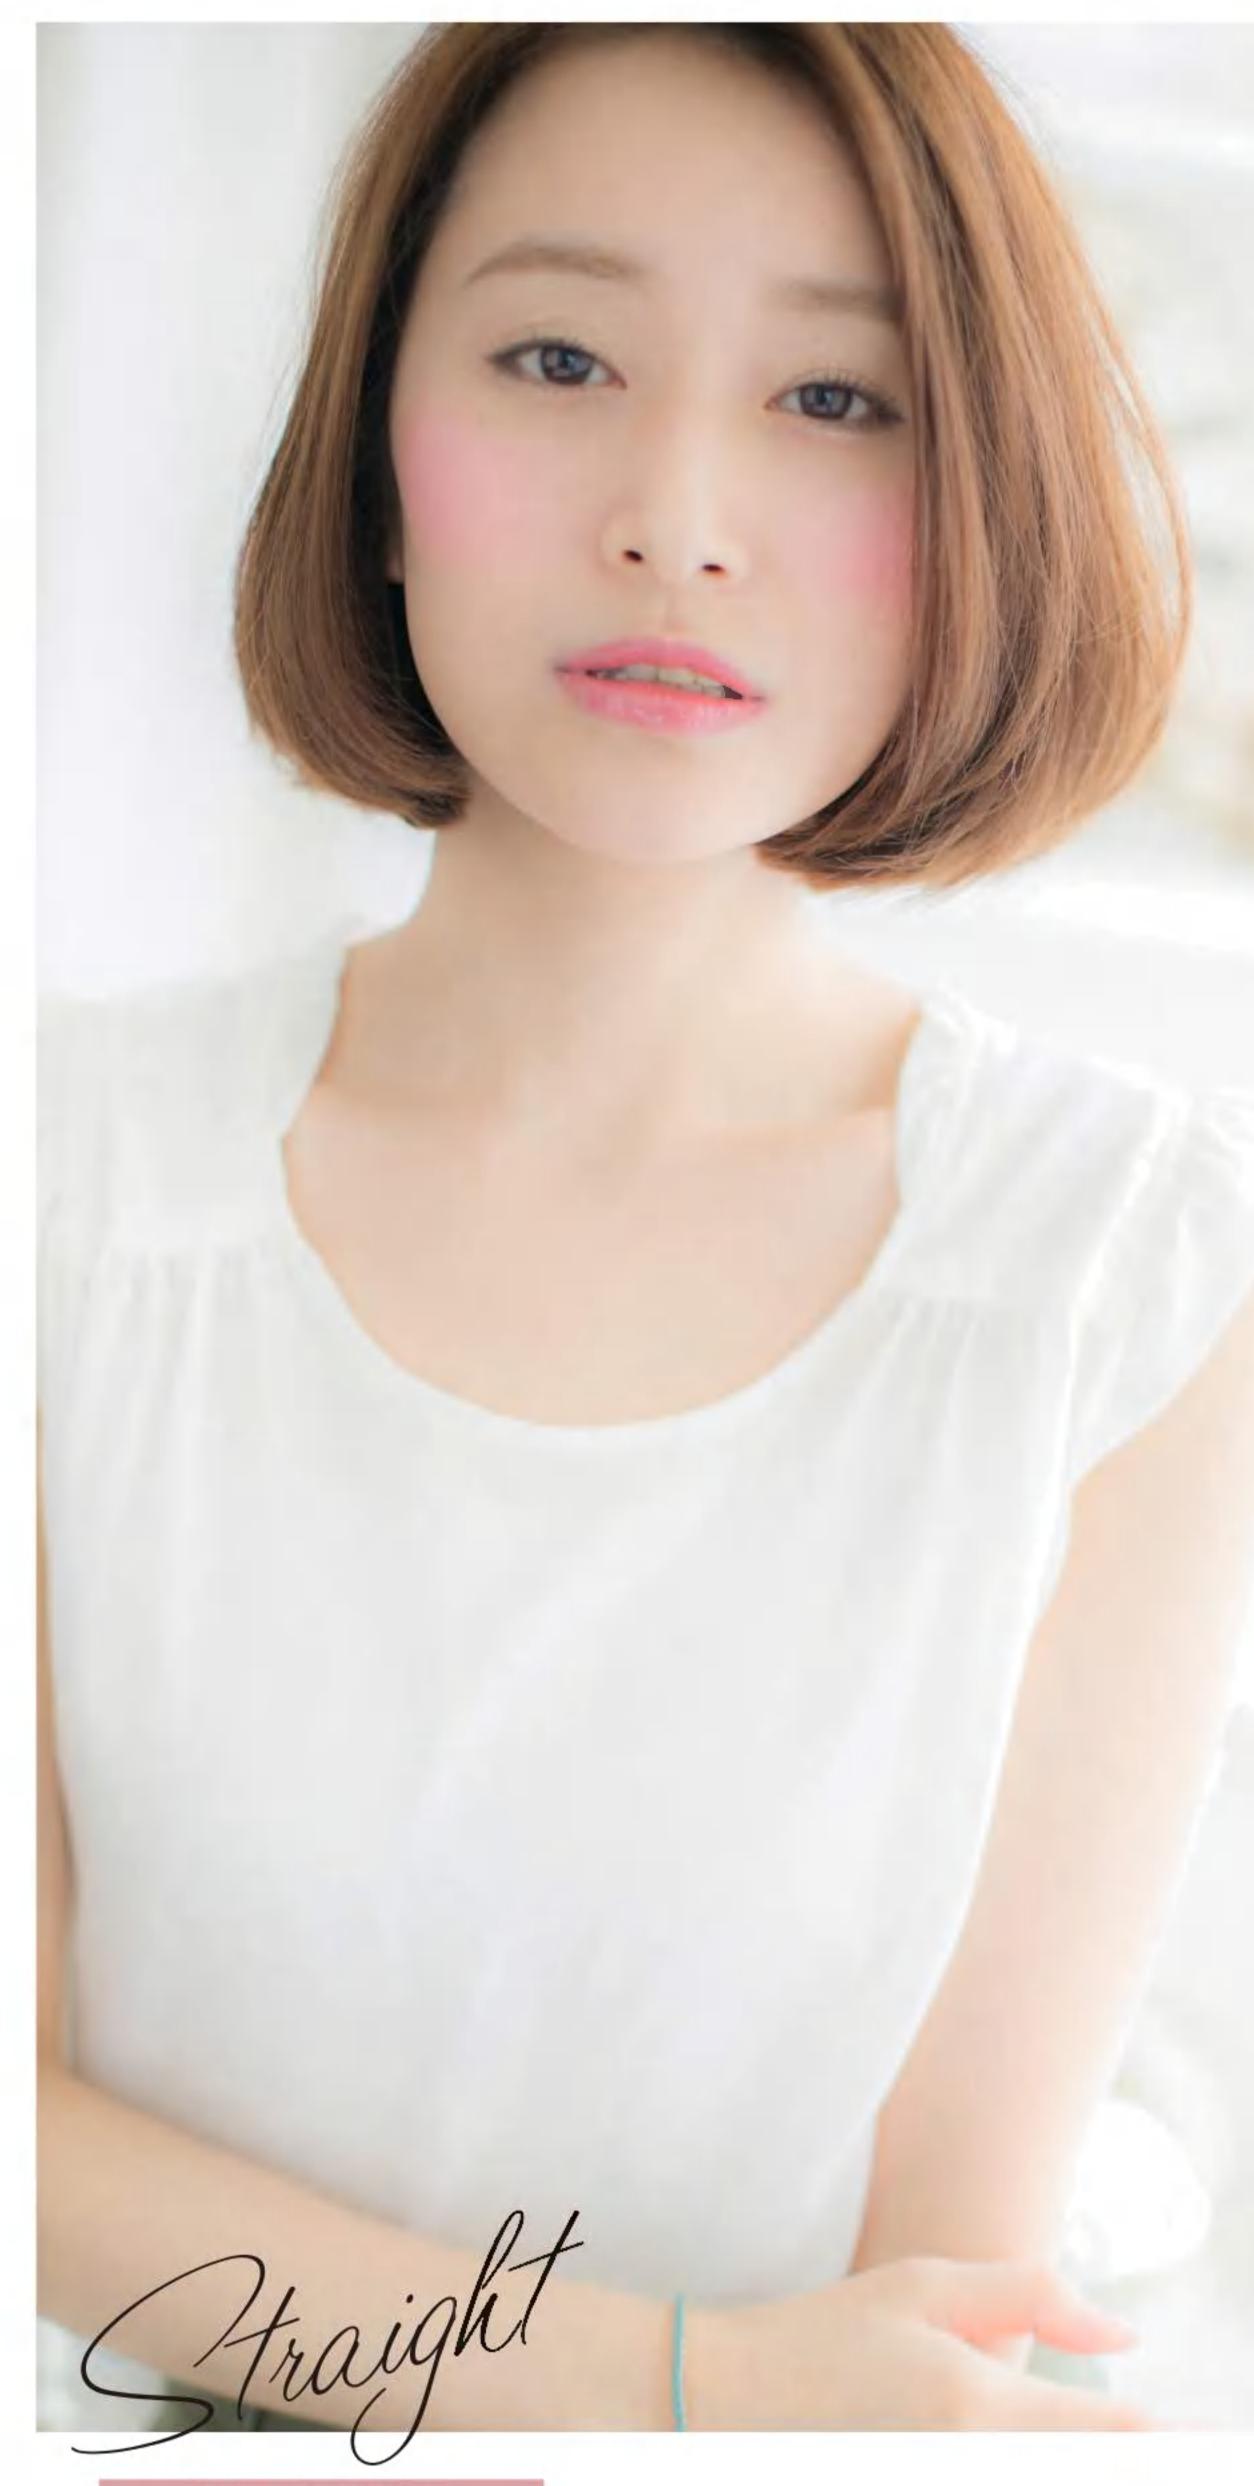

透け感のある前髪で シンプルなボブを 私らしい唯一無二に変える

離もがマネしやすい王道のボブディ。
 顔まわりの雰囲気はあまり変えたくない
 という希望でしたが、面長なので、縦幅を短く
 見せるために前髪は横幅を意識。
 サイドのレイヤーとつながるように
 流してすき間をつくれば、女らしさもくのと上がります。

さらに変身!

\_\_\_\_\_

1全体を横3段に分け、下段は毛先を外巻きにする。2中段と トップは波巻き。3顔まわりはフォワード巻きにしてやわら かい印象に。4ウェット系のワックスをもみ込んで整える。