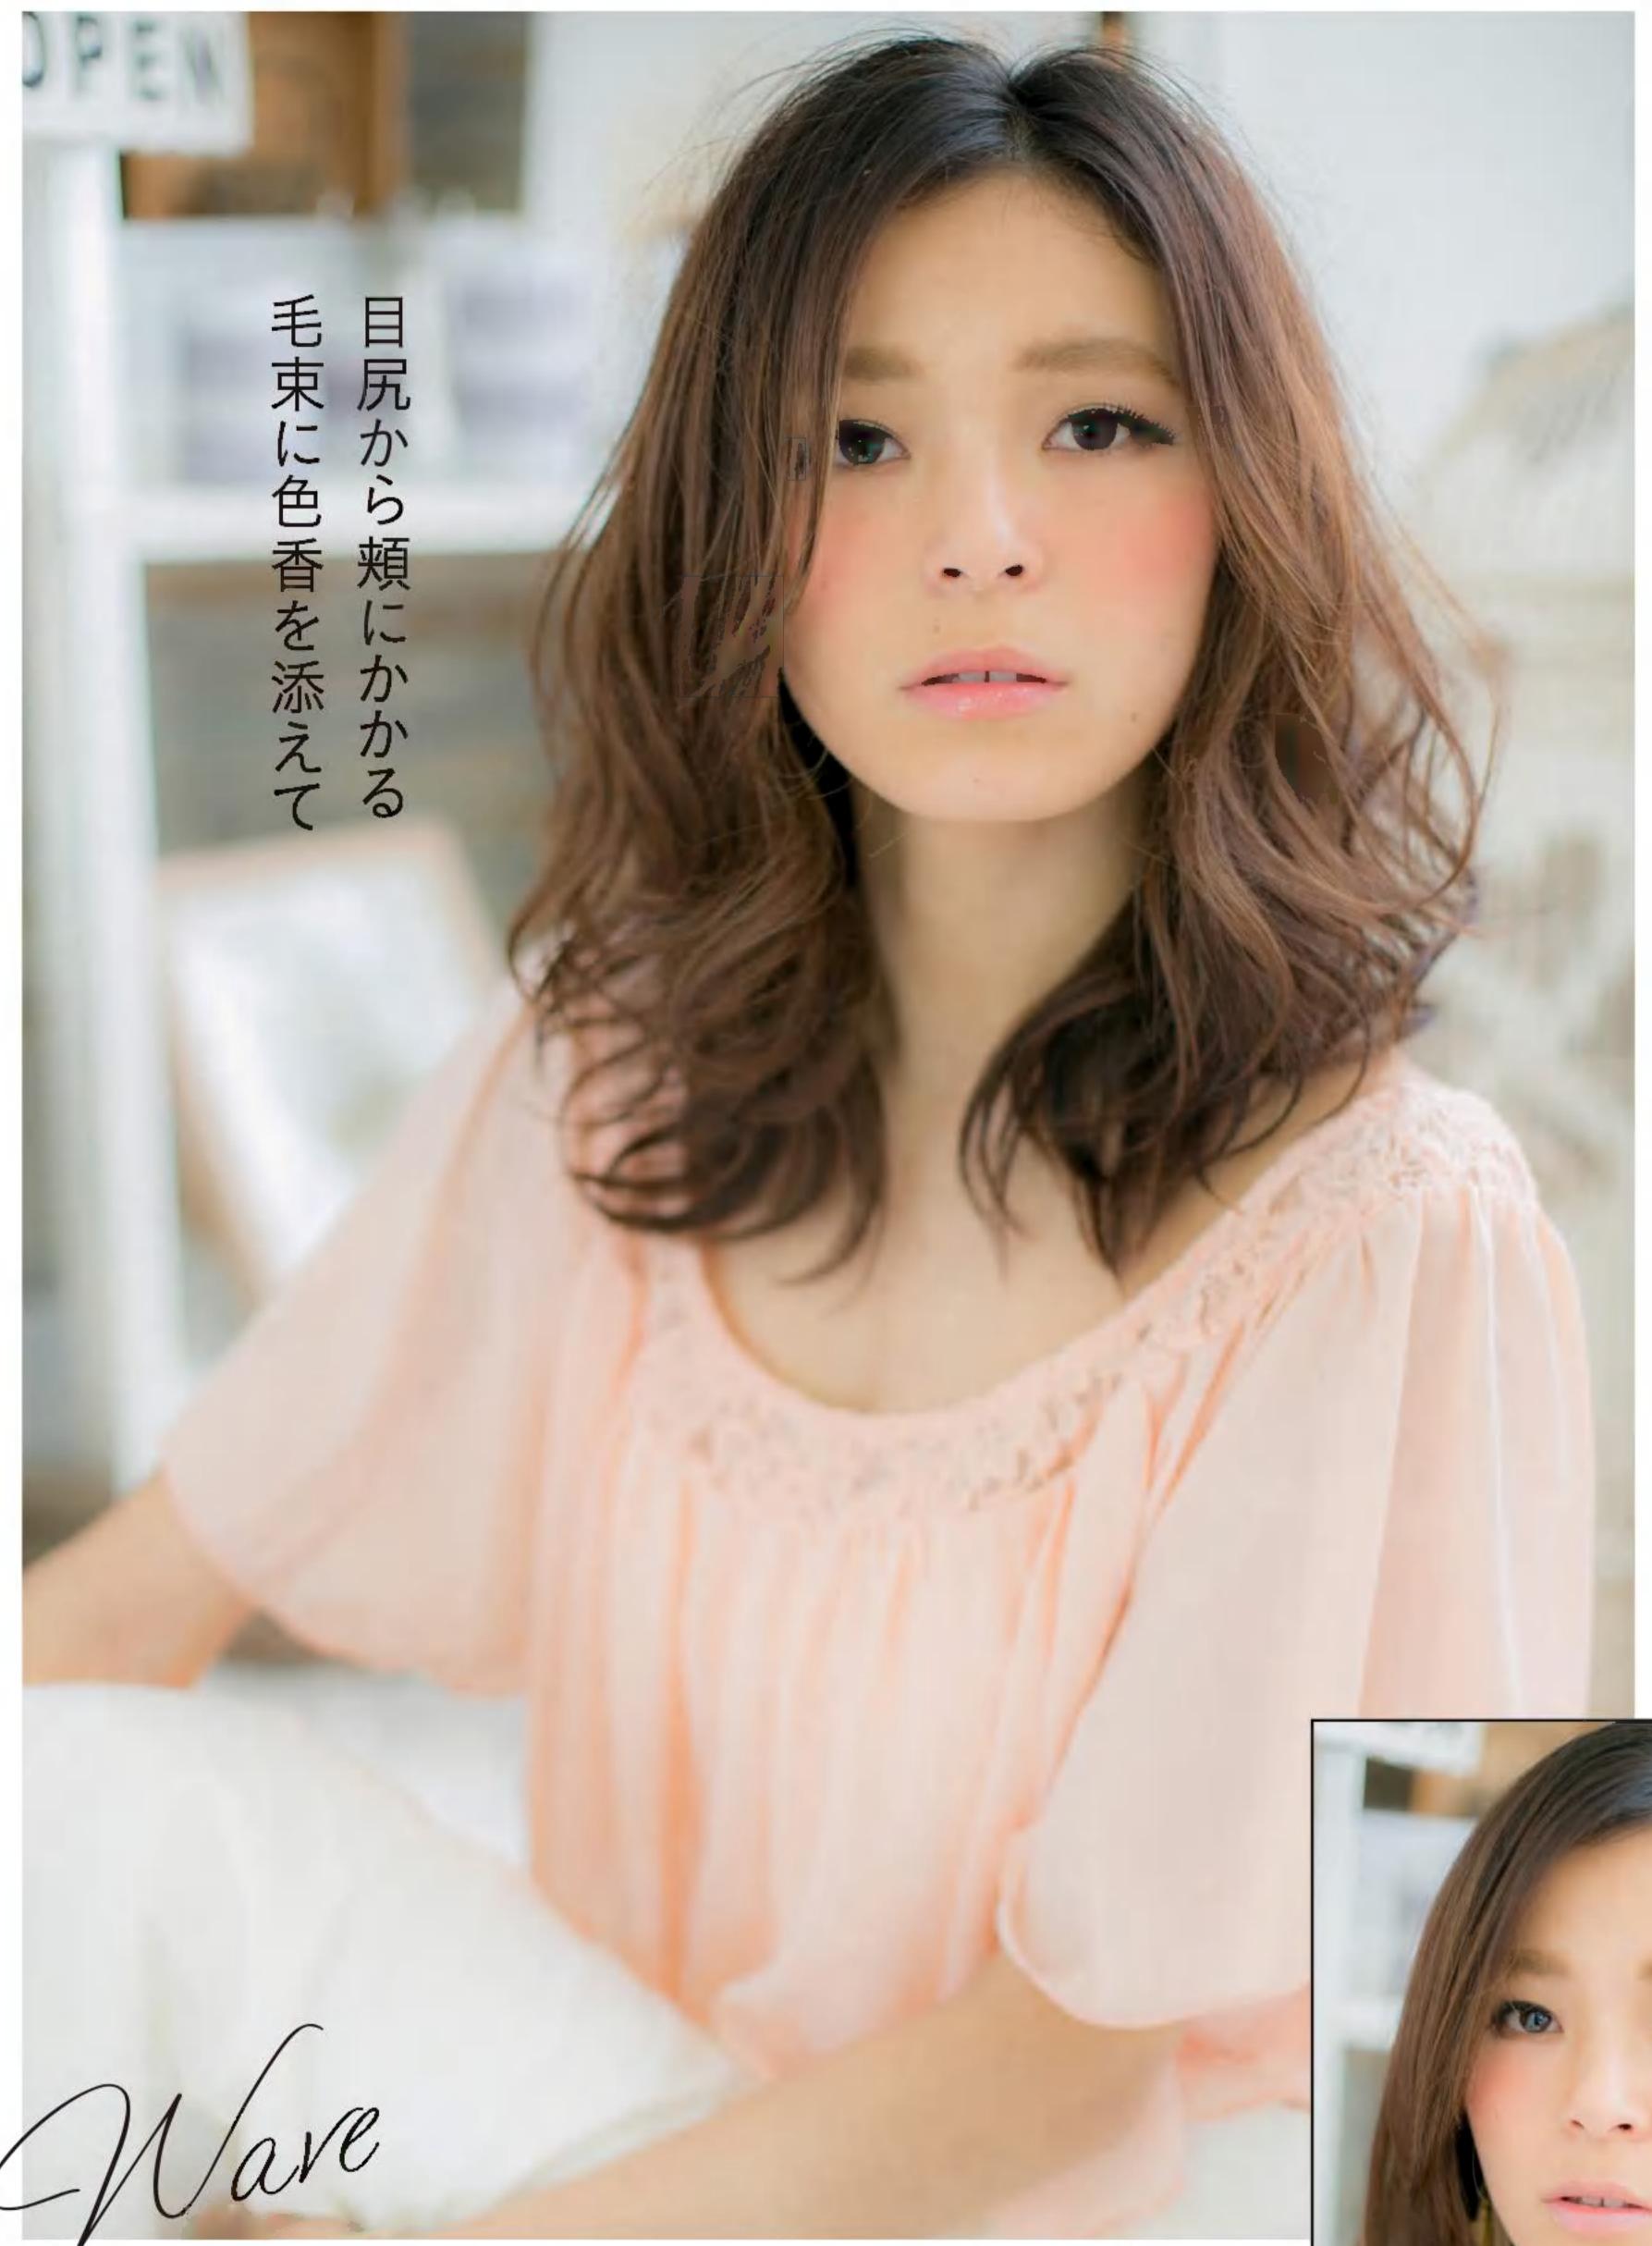

### 

NV

ウェーブヘアにしても、顔まわりを大きく 変えることはありません。お客さまのなかには 大きな変化を敬遠する人が多いからです。 彼女の場合は、可愛らしい雰囲気を壊さないよう、 ウェーブもやわらかさを重視。 しなやかな曲線を描くパーマにしました。 頬骨にかかる毛束を残し、頬の丸みをカバー。

中間から毛先に

大きなカールをつけ

Aラインシルエット

# 似合わせPOINT

| 目力を強調する前髪は<br>そのままキープ     |
|---------------------------|
| 顔まわりの毛束はタイトに<br>して顔型をカバー  |
| 可愛いイメージを損なわ<br>ないソフトなカール感 |

ストレートでもウェーブへアでも、その人の顔型や雰囲気に合わせたシルエット、髪色を提案。 ブランドプロデューサーの谷本一典さんにそのポイントを聞きました。