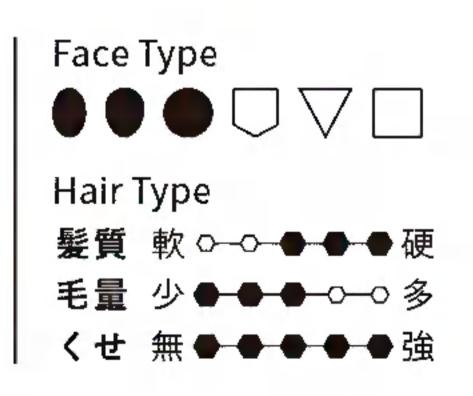

### 

NV

ウェーブヘアにしても、顔まわりを大きく 変えることはありません。お客さまのなかには 大きな変化を敬遠する人が多いからです。 彼女の場合は、可愛らしい雰囲気を壊さないよう、 ウェーブもやわらかさを重視。 しなやかな曲線を描くパーマにしました。 頬骨にかかる毛束を残し、頬の丸みをカバー。

中間から毛先に

大きなカールをつけ

Aラインシルエット

# 似合わせPOINT

| 目力を強調する前髪は<br>そのままキープ     |
|---------------------------|
| 顔まわりの毛束はタイトに<br>して顔型をカバー  |
| 可愛いイメージを損なわ<br>ないソフトなカール感 |

ストレートでもウェーブへアでも、その人の顔型や雰囲気に合わせたシルエット、髪色を提案。 ブランドプロデューサーの谷本一典さんにそのポイントを聞きました。