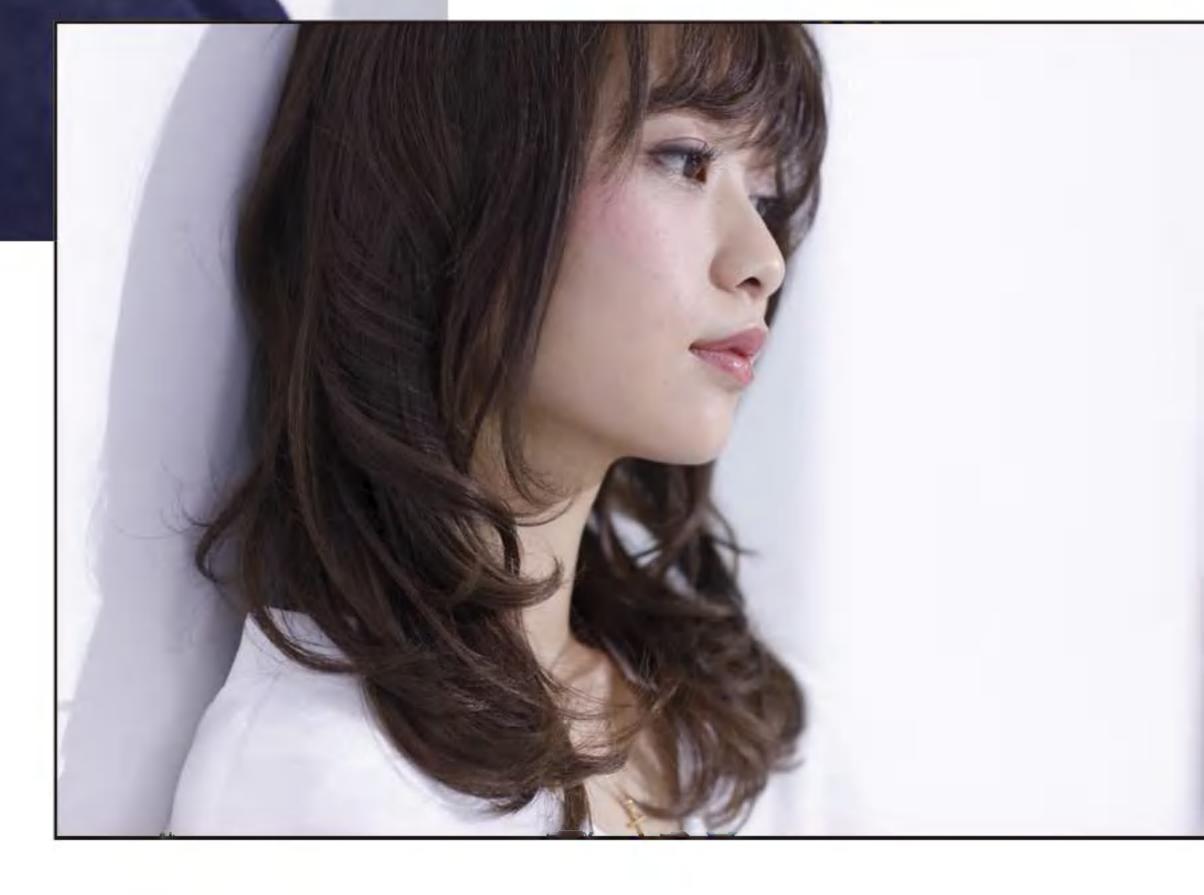

### 

NV

ウェーブヘアにしても、顔まわりを大きく 変えることはありません。お客さまのなかには 大きな変化を敬遠する人が多いからです。 彼女の場合は、可愛らしい雰囲気を壊さないよう、 ウェーブもやわらかさを重視。 しなやかな曲線を描くパーマにしました。 頬骨にかかる毛束を残し、頬の丸みをカバー。

中間から毛先に

大きなカールをつけ

Aラインシルエット

# 似合わせPOINT

| 目力を強調する前髪は<br>そのままキープ     |
|---------------------------|
| 顔まわりの毛束はタイトに<br>して顔型をカバー  |
| 可愛いイメージを損なわ<br>ないソフトなカール感 |

ストレートでもウェーブへアでも、その人の顔型や雰囲気に合わせたシルエット、髪色を提案。 ブランドプロデューサーの谷本一典さんにそのポイントを聞きました。