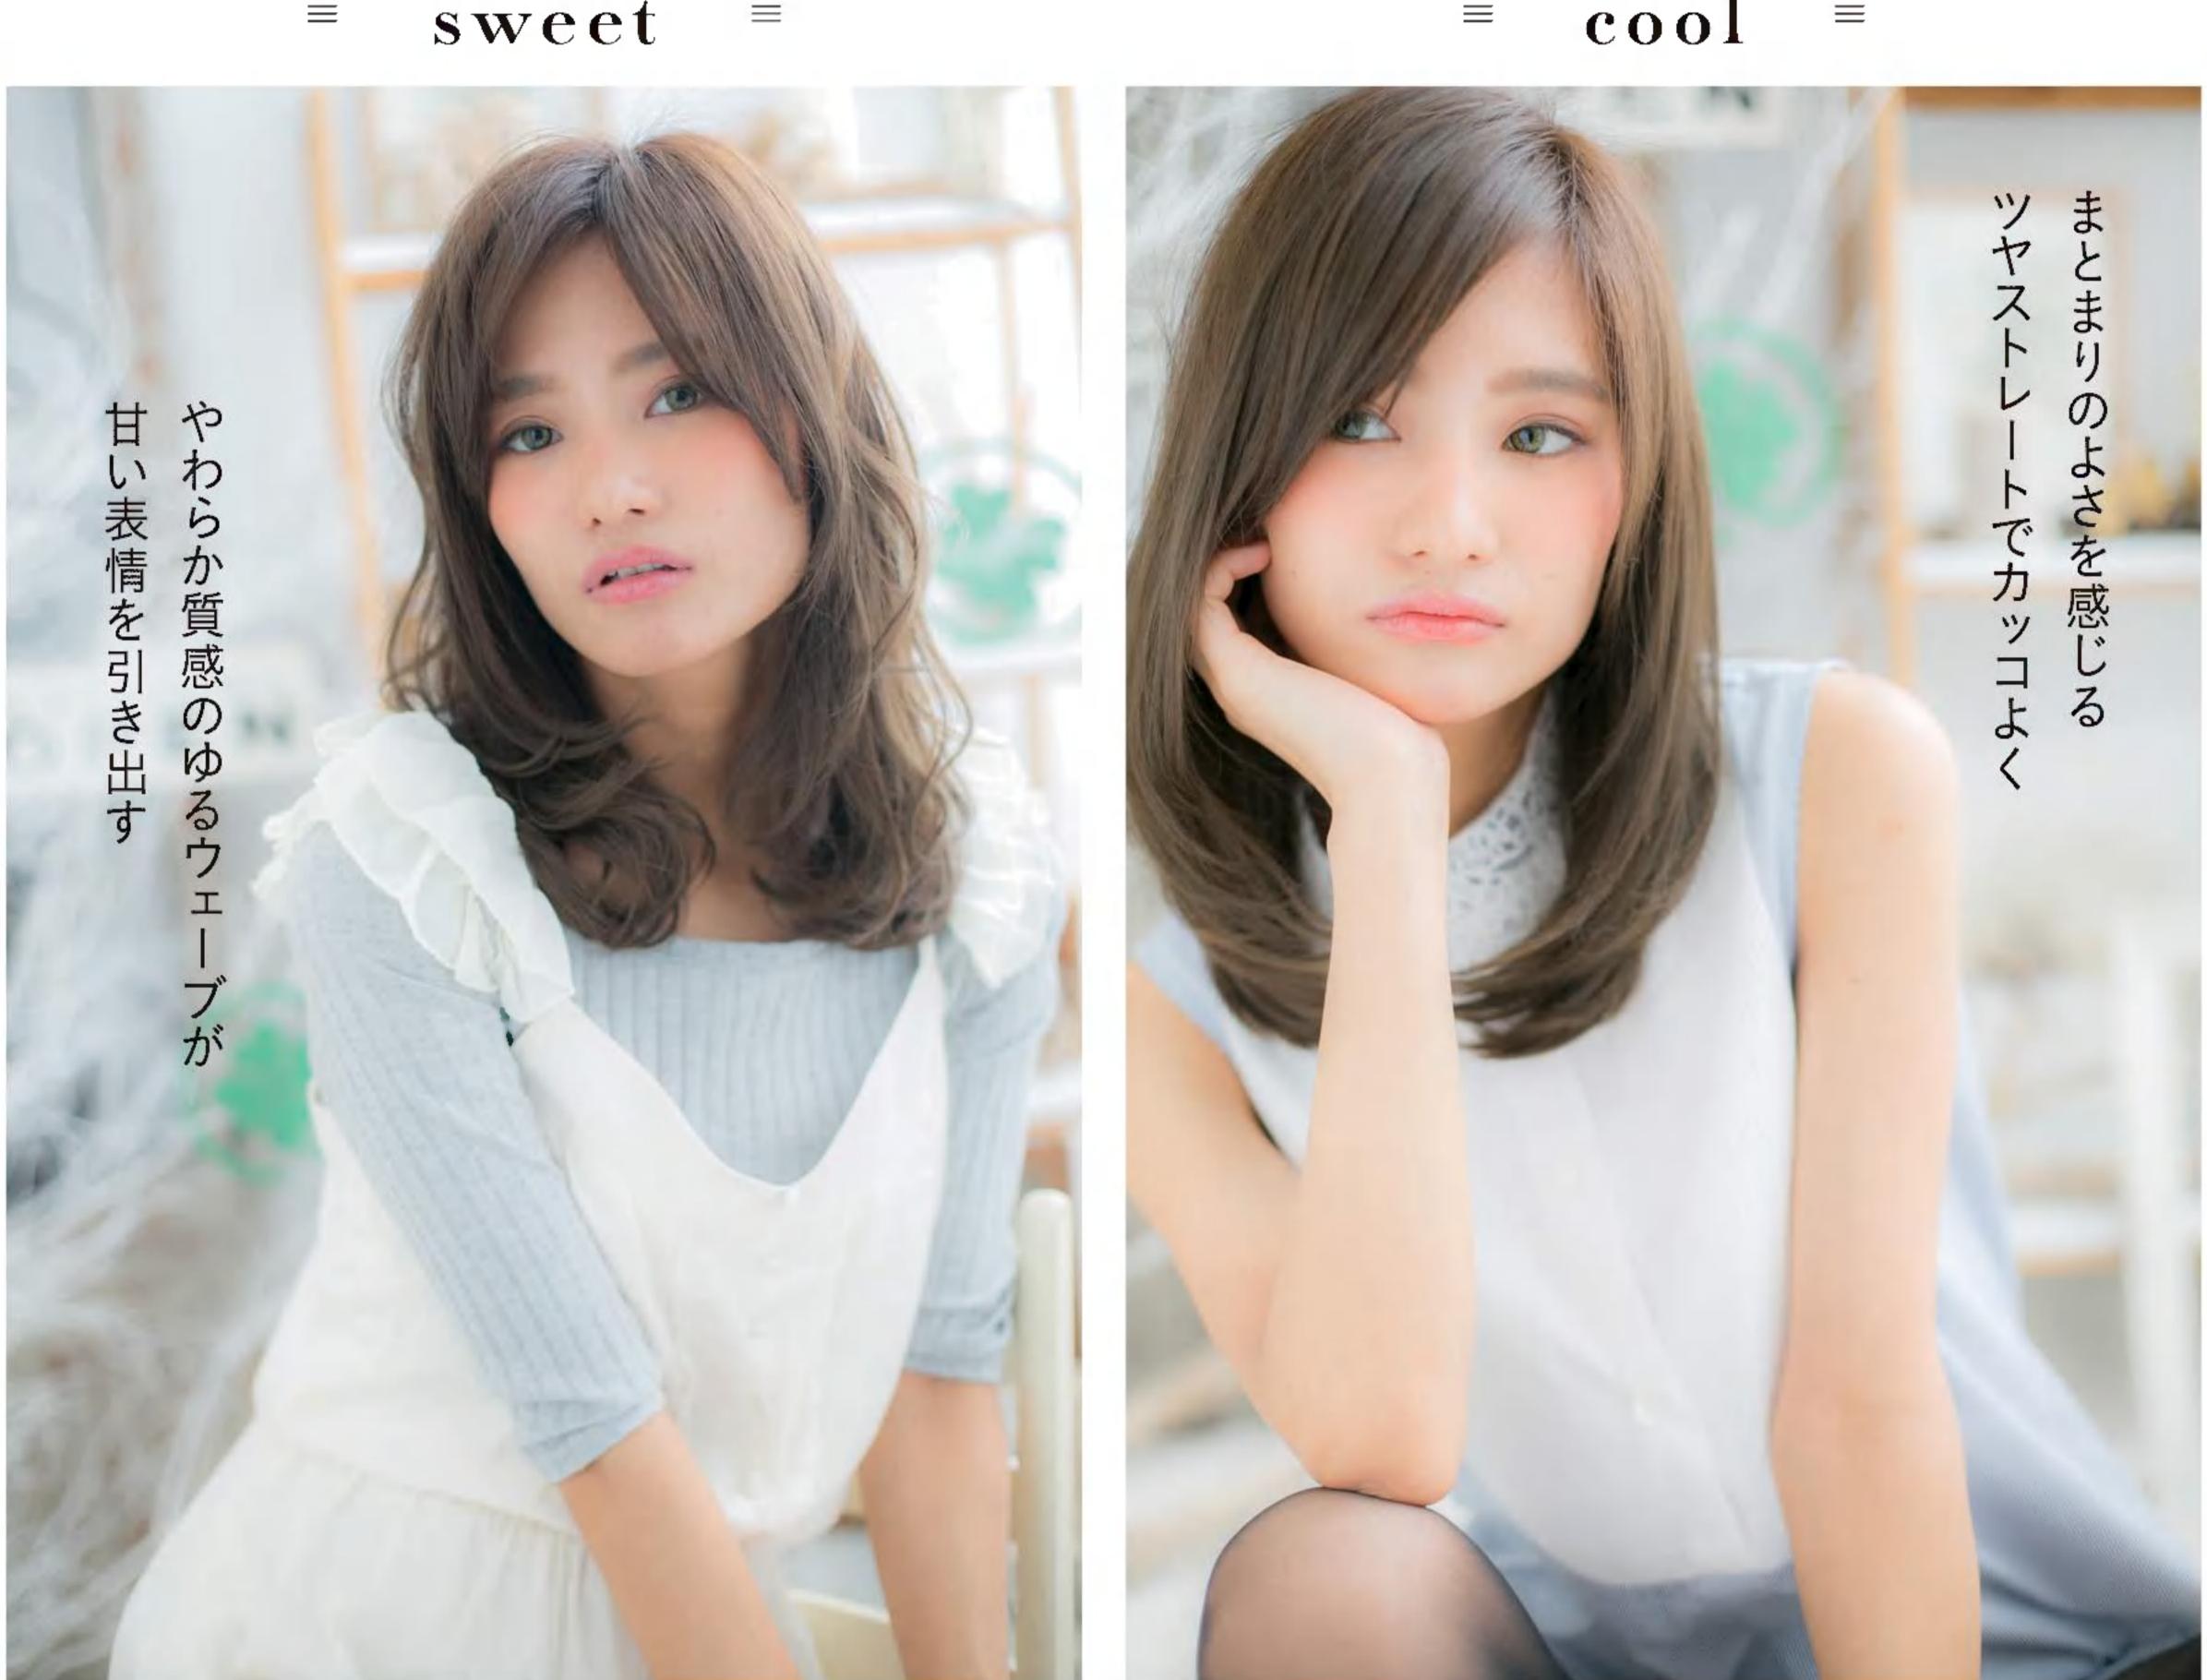

### 

NV

ウェーブヘアにしても、顔まわりを大きく 変えることはありません。お客さまのなかには 大きな変化を敬遠する人が多いからです。 彼女の場合は、可愛らしい雰囲気を壊さないよう、 ウェーブもやわらかさを重視。 しなやかな曲線を描くパーマにしました。 頬骨にかかる毛束を残し、頬の丸みをカバー。

中間から毛先に

大きなカールをつけ

Aラインシルエット

# 似合わせPOINT

| 目力を強調する前髪は<br>そのままキープ     |
|---------------------------|
| 顔まわりの毛束はタイトに<br>して顔型をカバー  |
| 可愛いイメージを損なわ<br>ないソフトなカール感 |

ストレートでもウェーブへアでも、その人の顔型や雰囲気に合わせたシルエット、髪色を提案。 ブランドプロデューサーの谷本一典さんにそのポイントを聞きました。

カールの重なりが誘う エアリーなフォルムが 甘い顔立ちを引き立てる

顔が小さく輪郭がシャープなので 曲線で囲み、やわらかい雰囲気に。 パッチリした目を生かすために前髪にも カールをつけて目元を強調。 ボリューミーに見えてひし形フォルムだから 全身のバランスがよく見えるんです。

Balloon Bob

| Face Type                          | Bas          | ic Hair Style Data                                                          |
|------------------------------------|--------------|-----------------------------------------------------------------------------|
| ○●○□▽□<br>Hair Type<br>髪質 軟⊶→→→→ 硬 | ウンド:<br>ベース( | 目を生かすために前髪を重視。少しラ<br>させて優しい表情に。顎ラインのボブ<br>こ空気感を出すためのレイヤーを入れ<br>カールの動きも出やすい。 |
| 毛量 少♀-♀-♀-♀<br>くせ 無●-●-♀-♀ 強       | ンドレ          | を見ながらセレクト。オレンジをブレ<br>てナチュラルなトーンに。スイートな<br>を引き立てるまろやかカラー。                    |
| スタイリング方法は…P074                     | 担当/谷本一典:     | さん                                                                          |