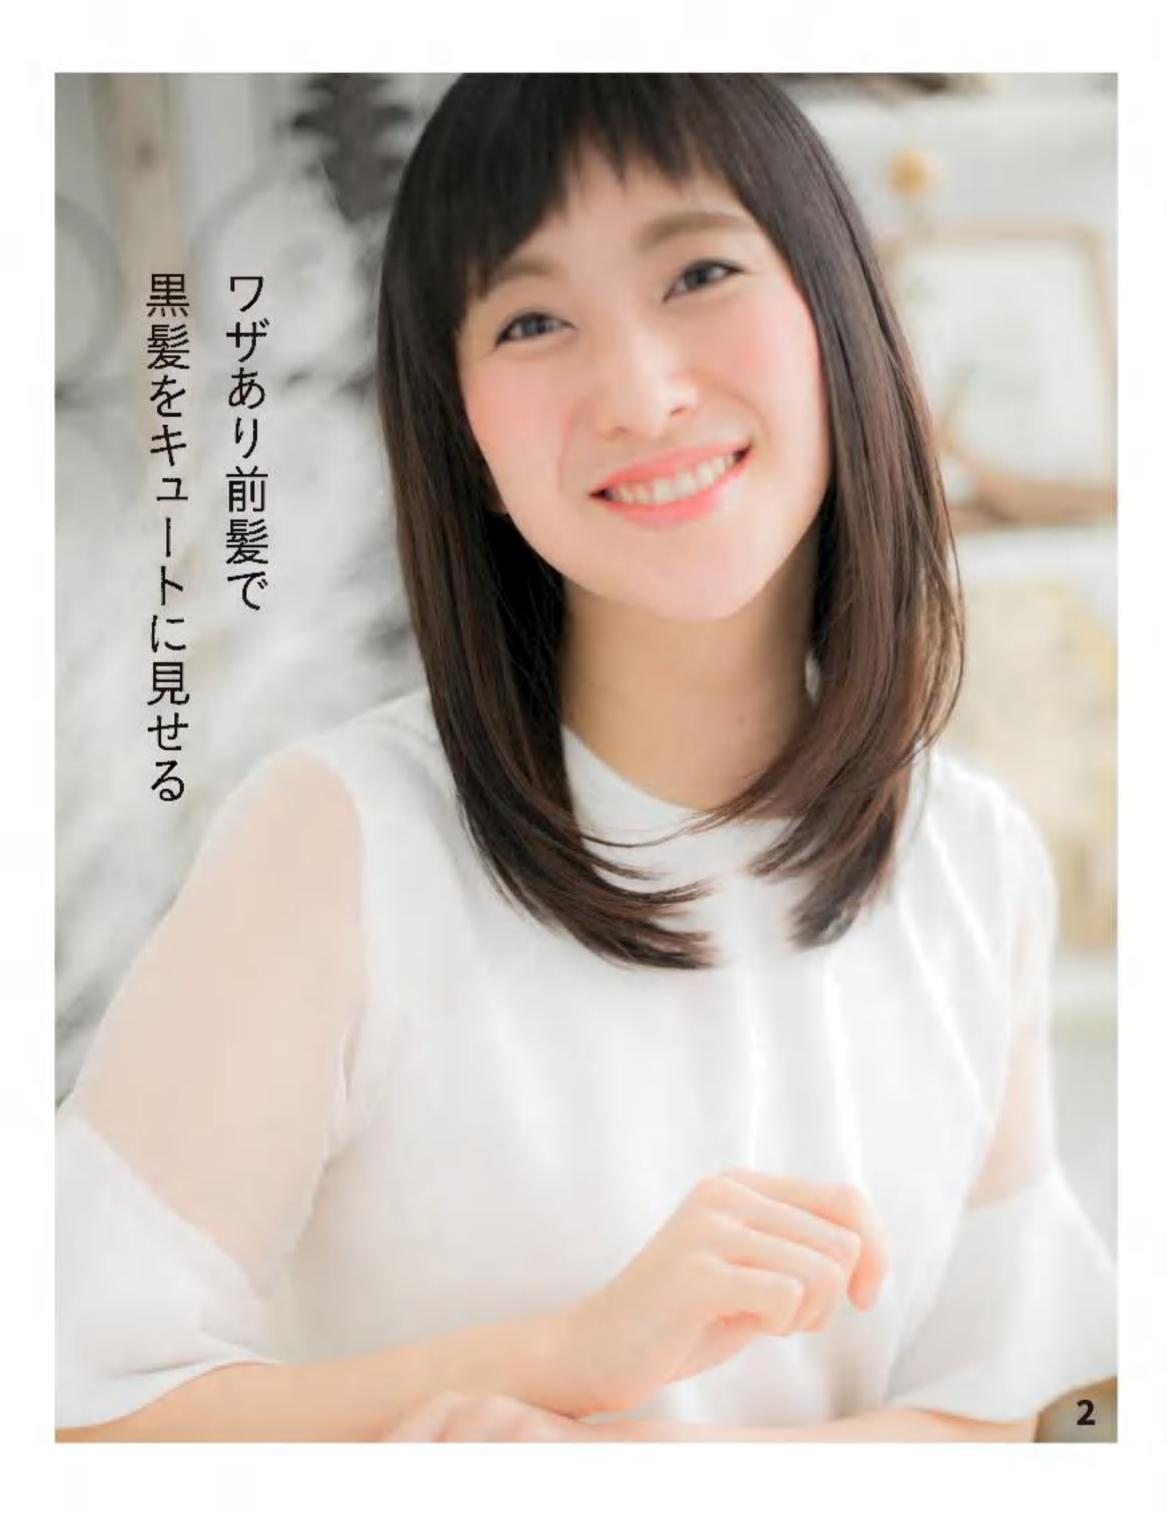

透け感のある前髪で シンプルなボブを 私らしい唯一無二に変える

離もがマネしやすい王道のボブディ。
 顔まわりの雰囲気はあまり変えたくない
 という希望でしたが、面長なので、縦幅を短く
 見せるために前髪は横幅を意識。
 サイドのレイヤーとつながるように
 流してすき間をつくれば、女らしさもくのと上がります。

さらに変身!

\_\_\_\_\_

1全体を横3段に分け、下段は毛先を外巻きにする。2中段と トップは波巻き。3顔まわりはフォワード巻きにしてやわら かい印象に。4ウェット系のワックスをもみ込んで整える。