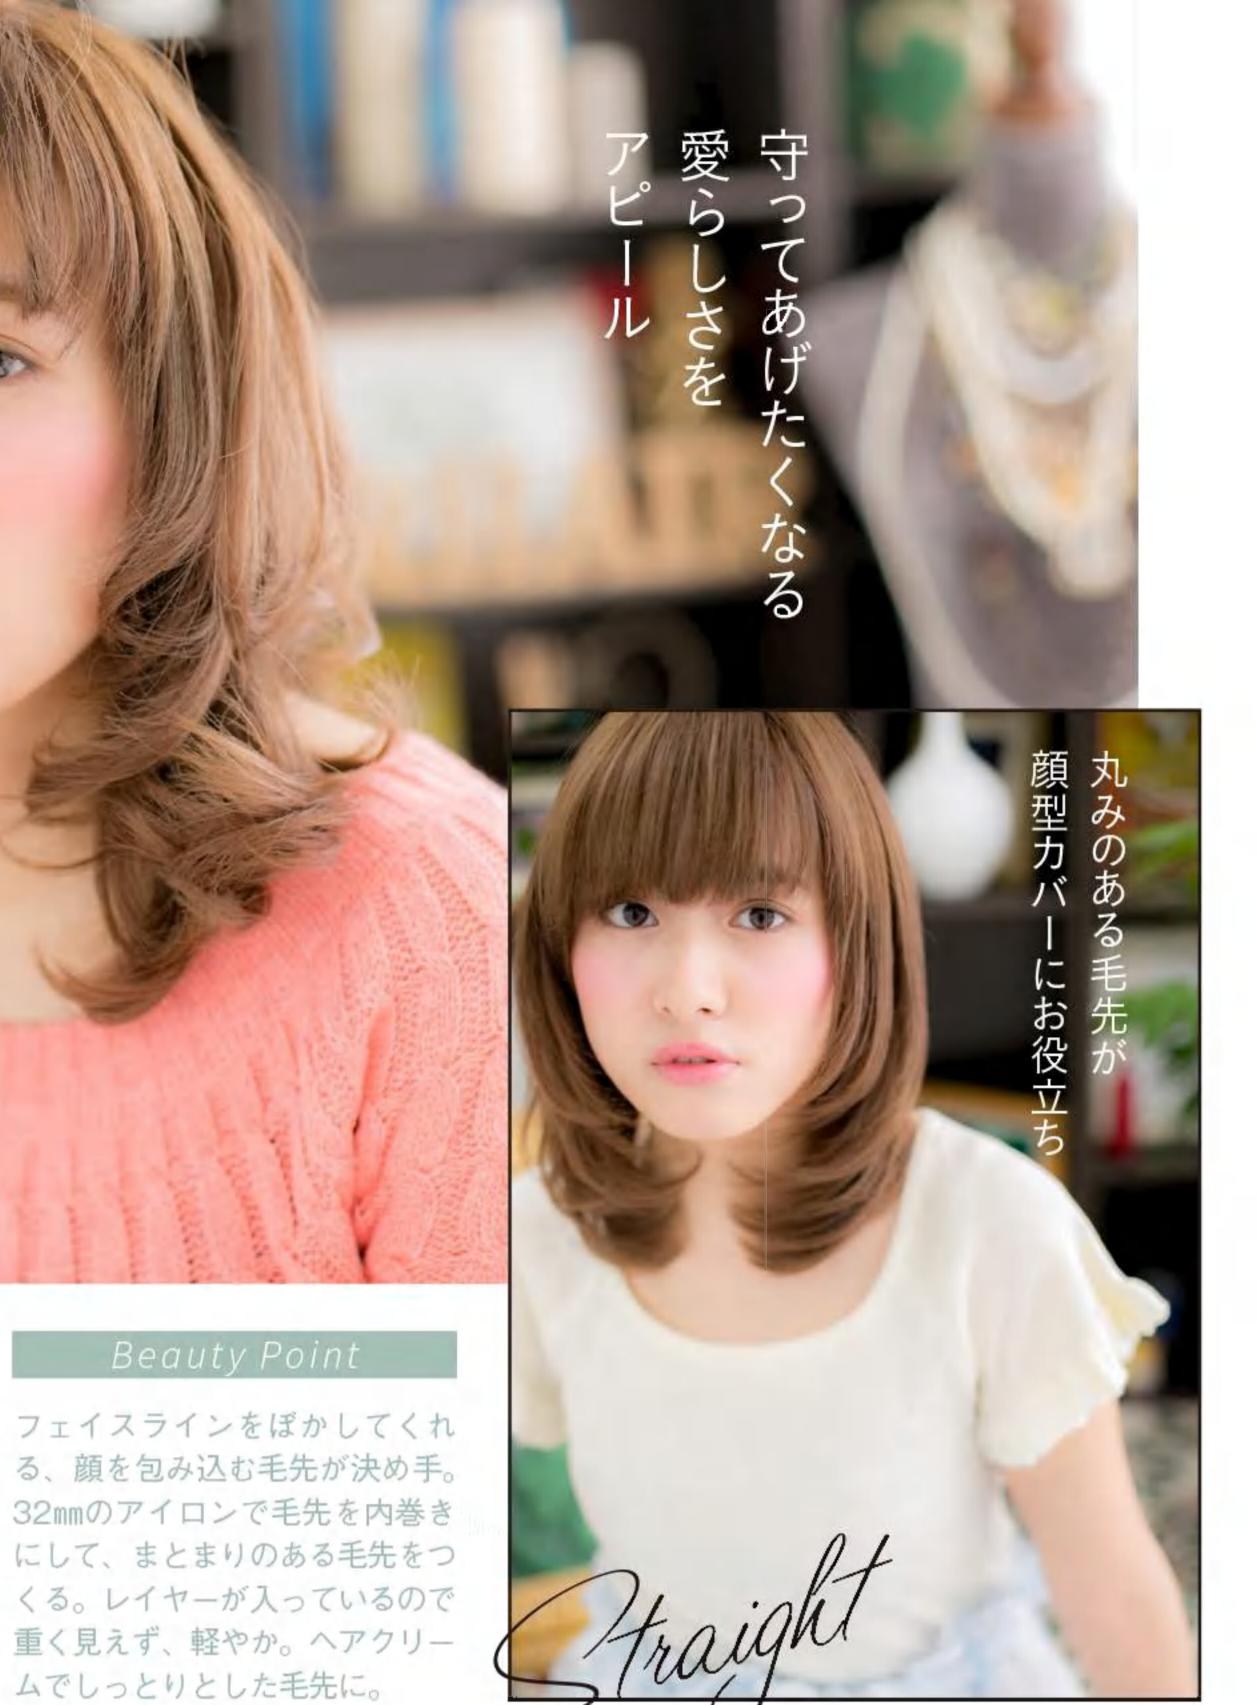

トップの根元を起こし、スプレーを ふきかけてふんわり感をキープ。

手ぐしでできた細い毛束をつまみ、 指でこすりながら浮かせる。

私に似合う美女ボブヘア

カラーやパーマなしでも、カットだけで似合わせがかないます。谷本さんの手によって、 バサバサに伸びたセミロングから、大人女性に人気のボブディへ華麗に変身!

薄くなった毛先を リカット

**玉蟲佳那さん** 定期的にカラーリングはしていた ものの、カットは4ヵ月ぶり。毛 先が傷んでスカスカ状態。前髪は 長めに残すのが希望。

カットStart!

/

N

ワックスをのばした手で根元をつか みながら手ぐしを通し、束感を出す。

ストレートアイロンでくせを伸ば し、毛先を軽く内側へ入れる。

. . .

A 1 4 7 1 1 1 4 8

. . . . .