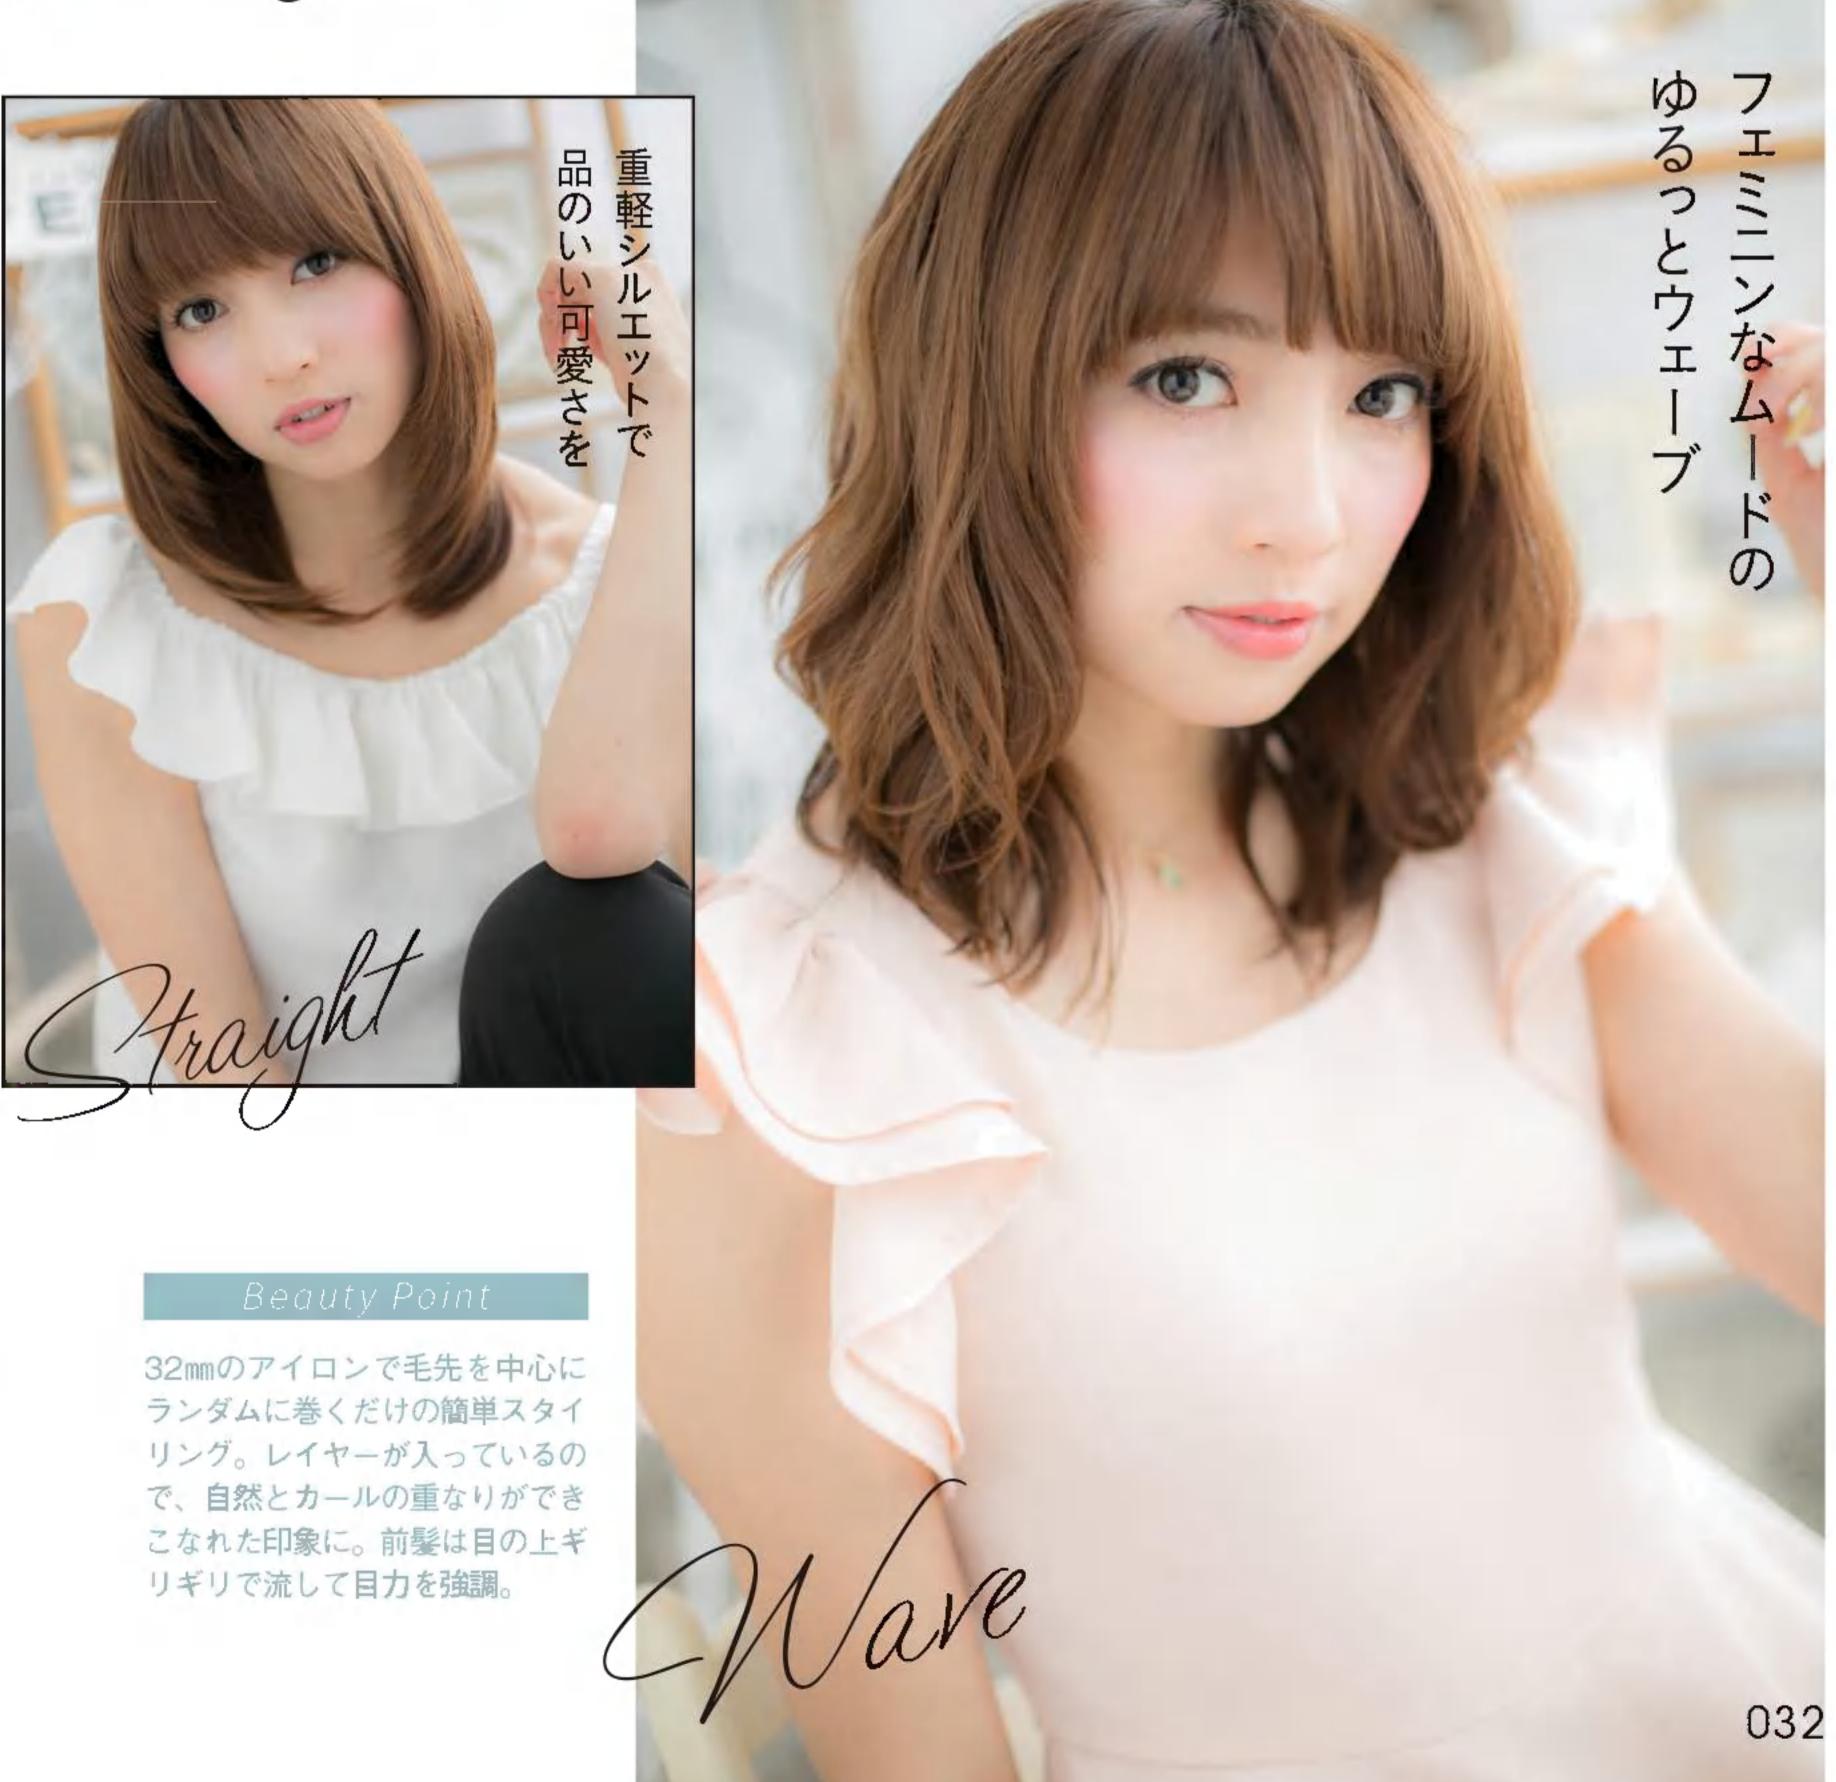

透け感のある前髪で シンプルなボブを 私らしい唯一無二に変える

離もがマネしやすい王道のボブディ。
 顔まわりの雰囲気はあまり変えたくない
 という希望でしたが、面長なので、縦幅を短く
 見せるために前髪は横幅を意識。
 サイドのレイヤーとつながるように
 流してすき間をつくれば、女らしさもくのと上がります。

さらに変身!

\_\_\_\_\_

1全体を横3段に分け、下段は毛先を外巻きにする。2中段と トップは波巻き。3顔まわりはフォワード巻きにしてやわら かい印象に。4ウェット系のワックスをもみ込んで整える。

スタイリングだけで印象チェンジ。 毛先をハネさせたウェーブで トレンドを取り入れてみました。 女性らしい内巻きに、カッコよさが 加わり、かえってフェミニンな服が 似合うようになりますよ。 THE OWNER OF

耳前からナチュラルな 前上がりになるようにします

傷んで薄くなっ バッサリカット

10cmほどカット。 傷んだ髪よ、 さようなら……

フォルムを整え、やわらかな 動きが出るよう調整

薄い毛先との バランスをとるため 根元から削ります