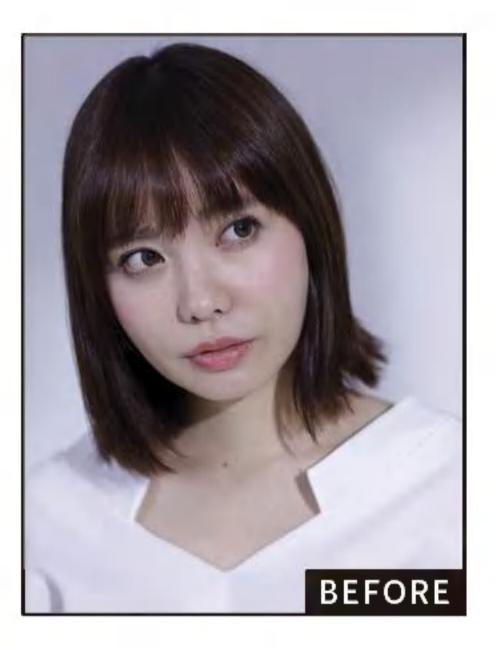

### 

NV

ウェーブヘアにしても、顔まわりを大きく 変えることはありません。お客さまのなかには 大きな変化を敬遠する人が多いからです。 彼女の場合は、可愛らしい雰囲気を壊さないよう、 ウェーブもやわらかさを重視。 しなやかな曲線を描くパーマにしました。 頬骨にかかる毛束を残し、頬の丸みをカバー。

中間から毛先に

大きなカールをつけ

Aラインシルエット

# 似合わせPOINT

| 目力を強調する前髪は<br>そのままキープ     |
|---------------------------|
| 顔まわりの毛束はタイトに<br>して顔型をカバー  |
| 可愛いイメージを損なわ<br>ないソフトなカール感 |

ストレートでもウェーブへアでも、その人の顔型や雰囲気に合わせたシルエット、髪色を提案。 ブランドプロデューサーの谷本一典さんにそのポイントを聞きました。