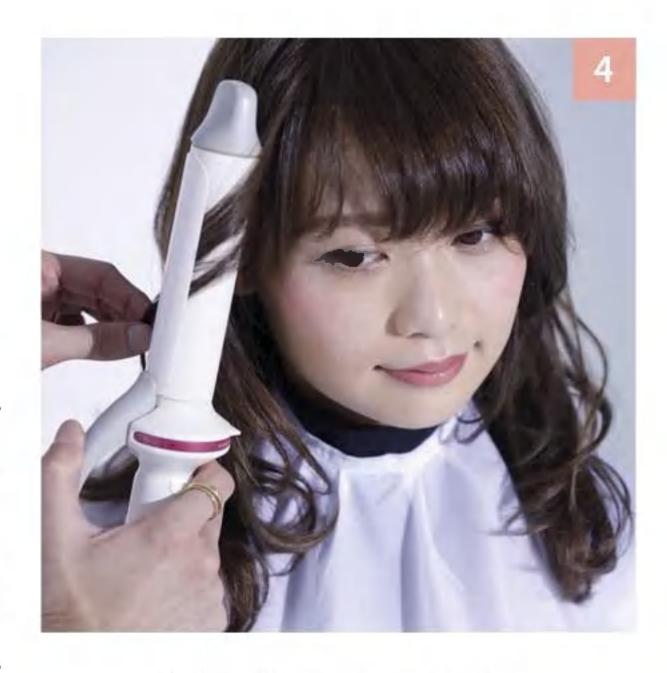

# アイロンでつくる くせ毛風ゆる巻き

髪全体を細かく分け、それぞれ巻き方を変えることで ナチュラルなゆる巻きになる。ごろっとしたウェーブ にならないように、必ず手ぐしを通しながらくずすこと。 このひと手間が大切です。

上段もスパイラル巻きに トップは毛束を細くとり、外・内巻きをラン ダムにしたMIX巻きにする。

アイロンを斜めにして巻く 中段の毛束はアイロンを斜めに構え、スパイ ラル状に巻きつける。外・内巻きを交互に。

表面に毛束の浮きをつくる 指で毛束をつまみ、こすり合わせながら束感 を出す。浮かせるようにつまむのがコツ。

毛束のかたまりをくずす ワックスを手のひらにのばし、手ぐしを通す。 さらに毛束を握るようにしてもみ込む。

襟足の髪は毛先ワンカール 耳後ろの髪を横3段に分ける。アイロンの幅 に合わせて毛束をとり、下段は毛先を内巻き。

顔まわりはリバース巻き 華やかさと奥行きを出すために顔まわりはリ バース(外)巻きにする。中間から巻きつけて。