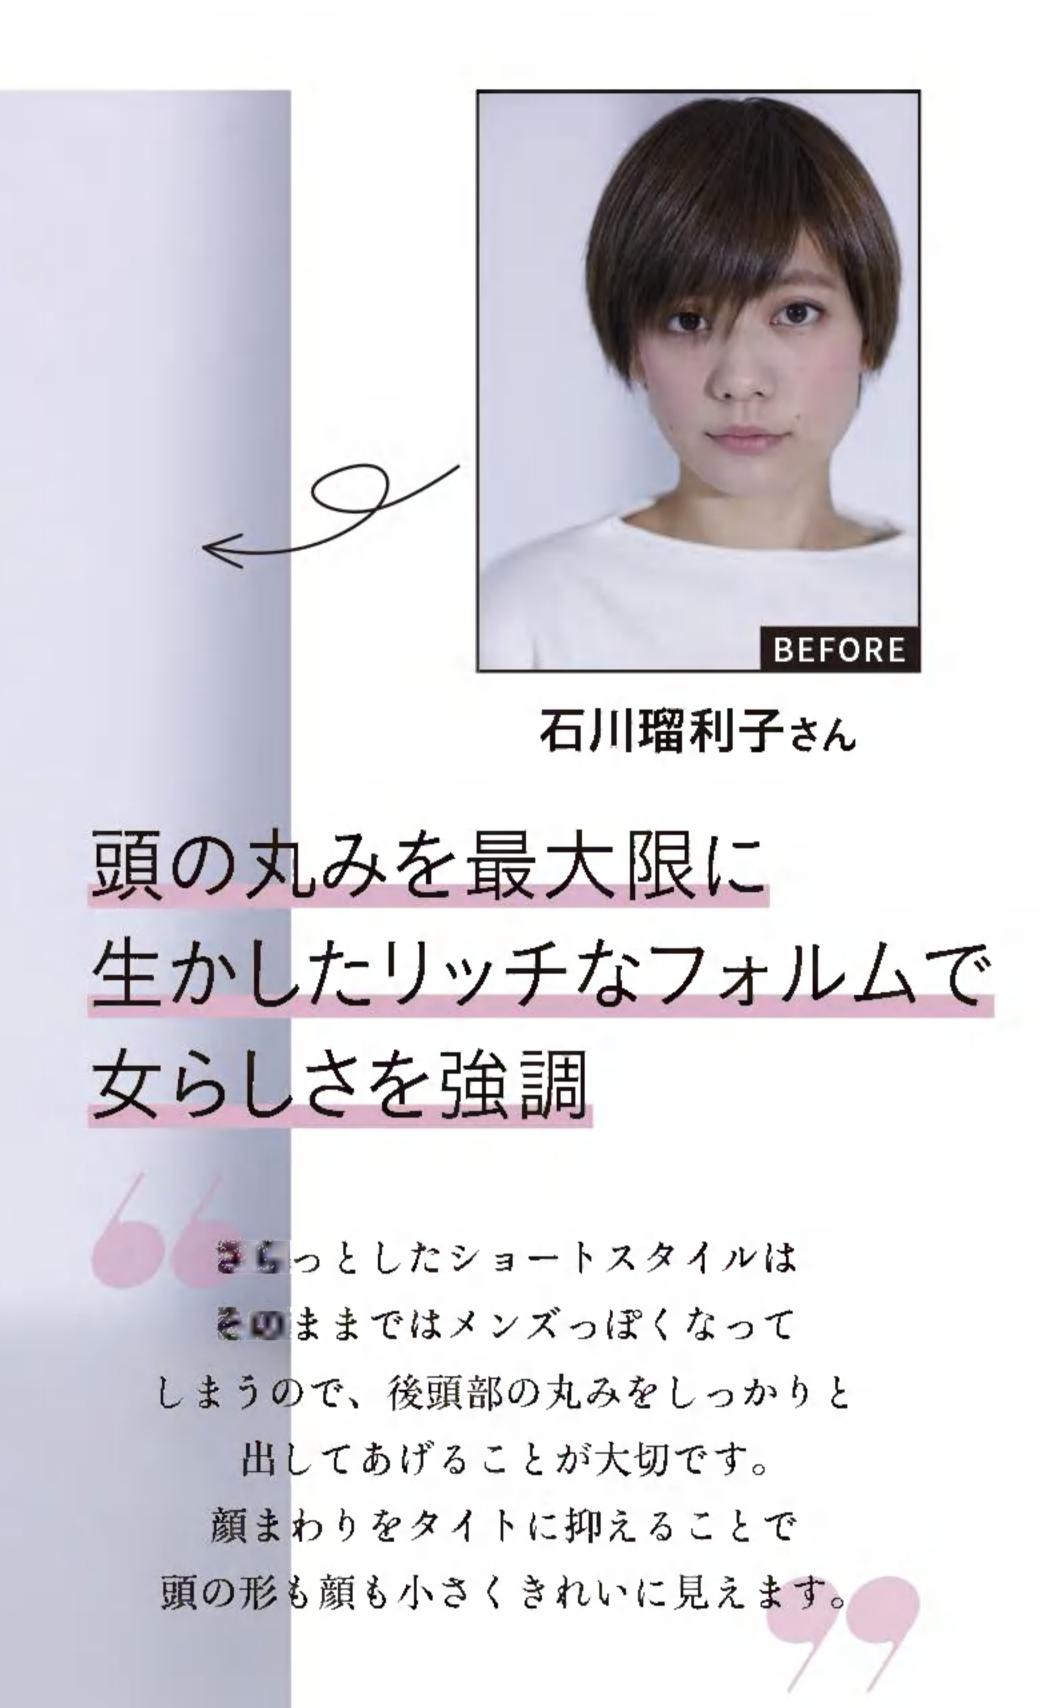

トップの根元を起こし、スプレーを ふきかけてふんわり感をキープ。

手ぐしでできた細い毛束をつまみ、 指でこすりながら浮かせる。

私に似合う美女ボブヘア

カラーやパーマなしでも、カットだけで似合わせがかないます。谷本さんの手によって、 バサバサに伸びたセミロングから、大人女性に人気のボブディへ華麗に変身!

薄くなった毛先を リカット

**玉蟲佳那さん** 定期的にカラーリングはしていた ものの、カットは4ヵ月ぶり。毛 先が傷んでスカスカ状態。前髪は 長めに残すのが希望。