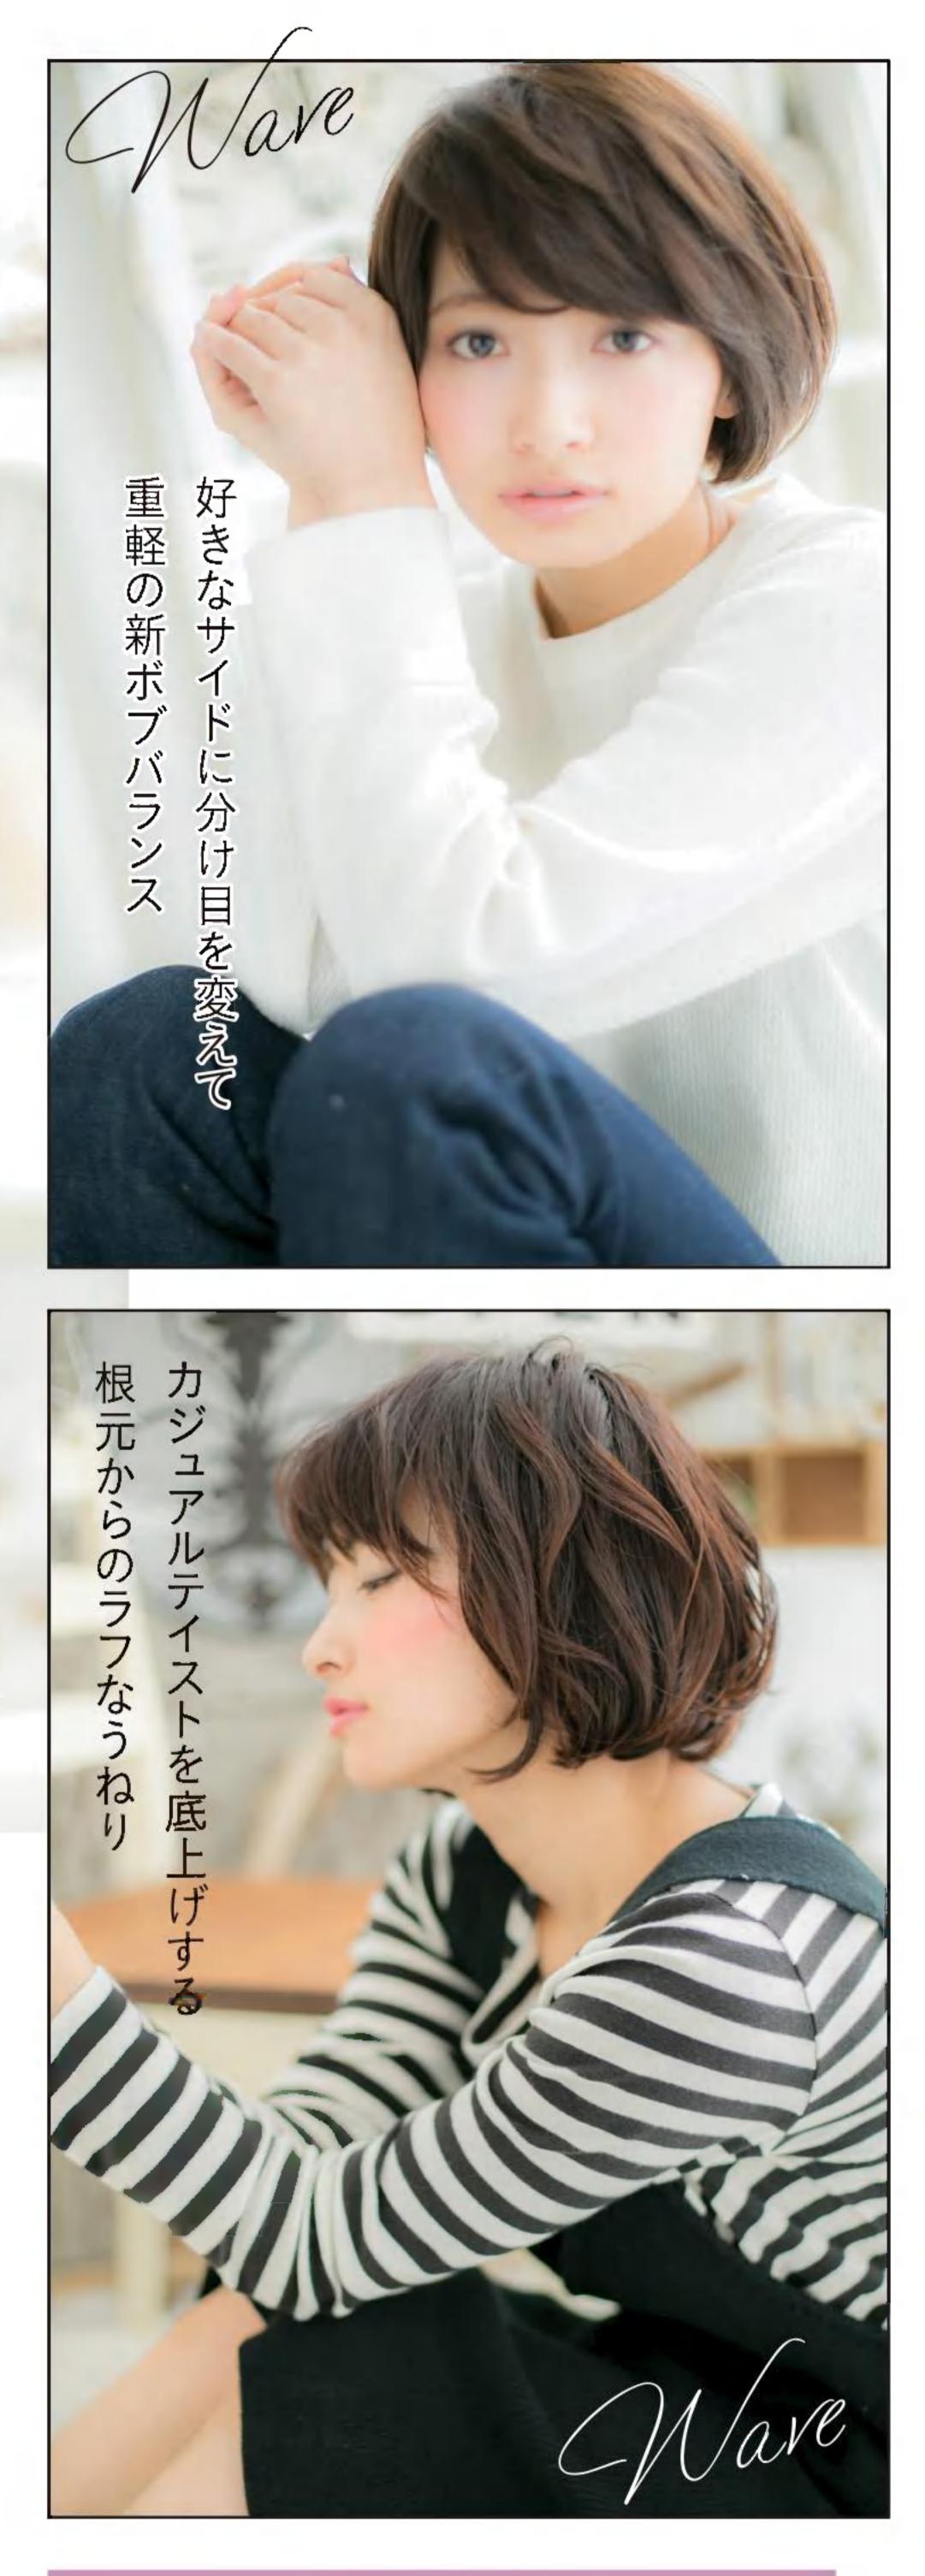

### 

NV

ウェーブヘアにしても、顔まわりを大きく 変えることはありません。お客さまのなかには 大きな変化を敬遠する人が多いからです。 彼女の場合は、可愛らしい雰囲気を壊さないよう、 ウェーブもやわらかさを重視。 しなやかな曲線を描くパーマにしました。 頬骨にかかる毛束を残し、頬の丸みをカバー。

中間から毛先に

大きなカールをつけ

Aラインシルエット

# 似合わせPOINT

| 目力を強調する前髪は<br>そのままキープ     |
|---------------------------|
| 顔まわりの毛束はタイトに<br>して顔型をカバー  |
| 可愛いイメージを損なわ<br>ないソフトなカール感 |

ストレートでもウェーブへアでも、その人の顔型や雰囲気に合わせたシルエット、髪色を提案。 ブランドプロデューサーの谷本一典さんにそのポイントを聞きました。