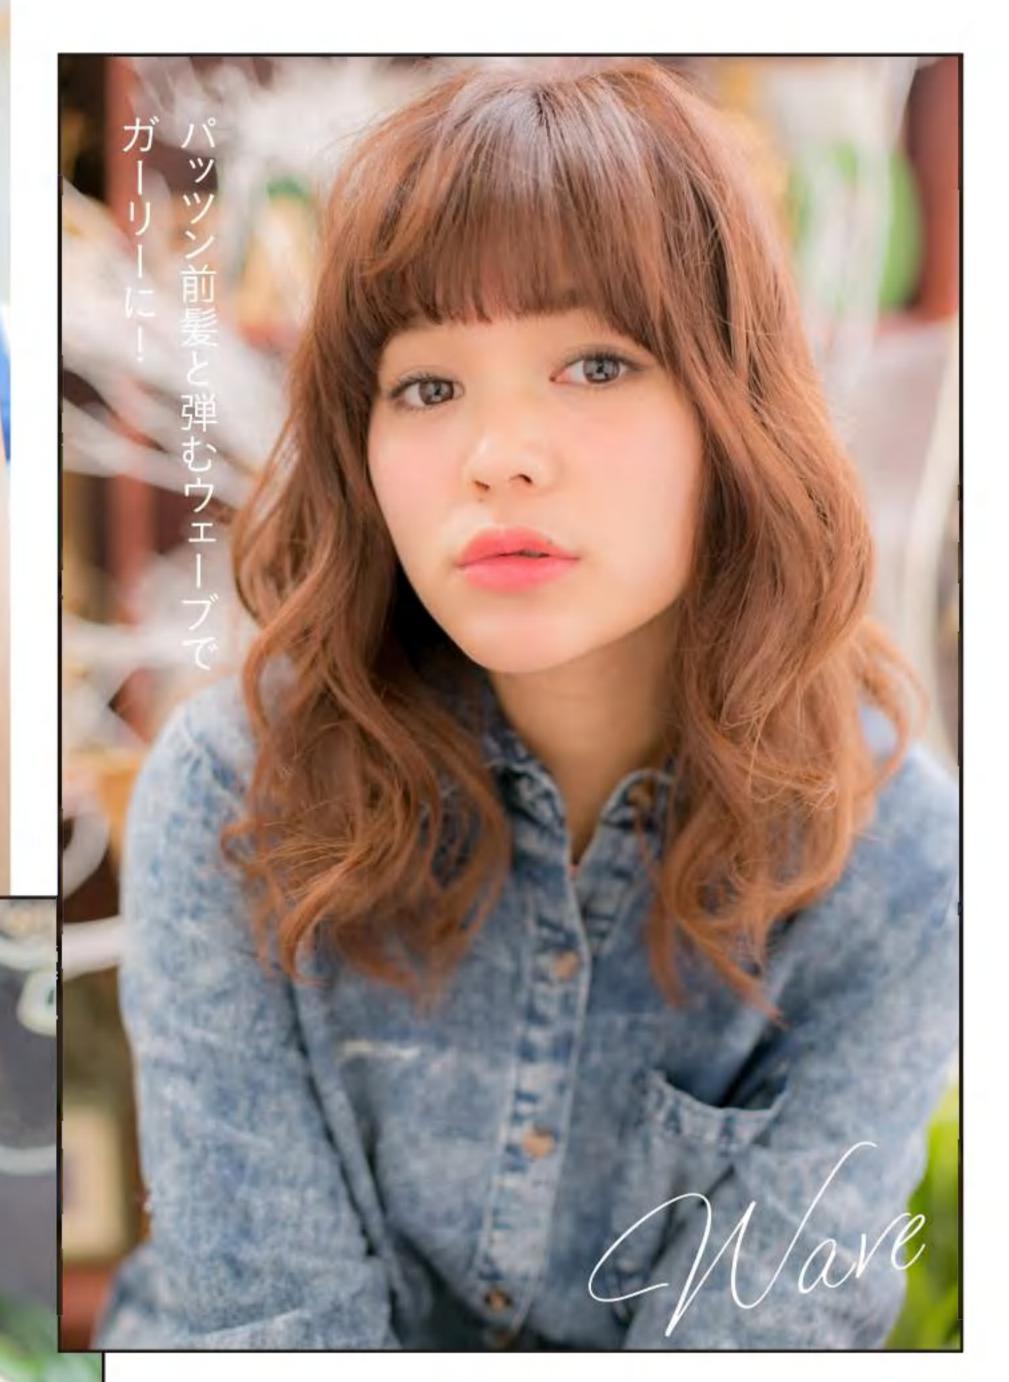

透け感のある前髪で シンプルなボブを 私らしい唯一無二に変える

離もがマネしやすい王道のボブディ。
 顔まわりの雰囲気はあまり変えたくない
 という希望でしたが、面長なので、縦幅を短く
 見せるために前髪は横幅を意識。
 サイドのレイヤーとつながるように
 流してすき間をつくれば、女らしさもくのと上がります。

さらに変身!

\_\_\_\_\_

1全体を横3段に分け、下段は毛先を外巻きにする。2中段と トップは波巻き。3顔まわりはフォワード巻きにしてやわら かい印象に。4ウェット系のワックスをもみ込んで整える。