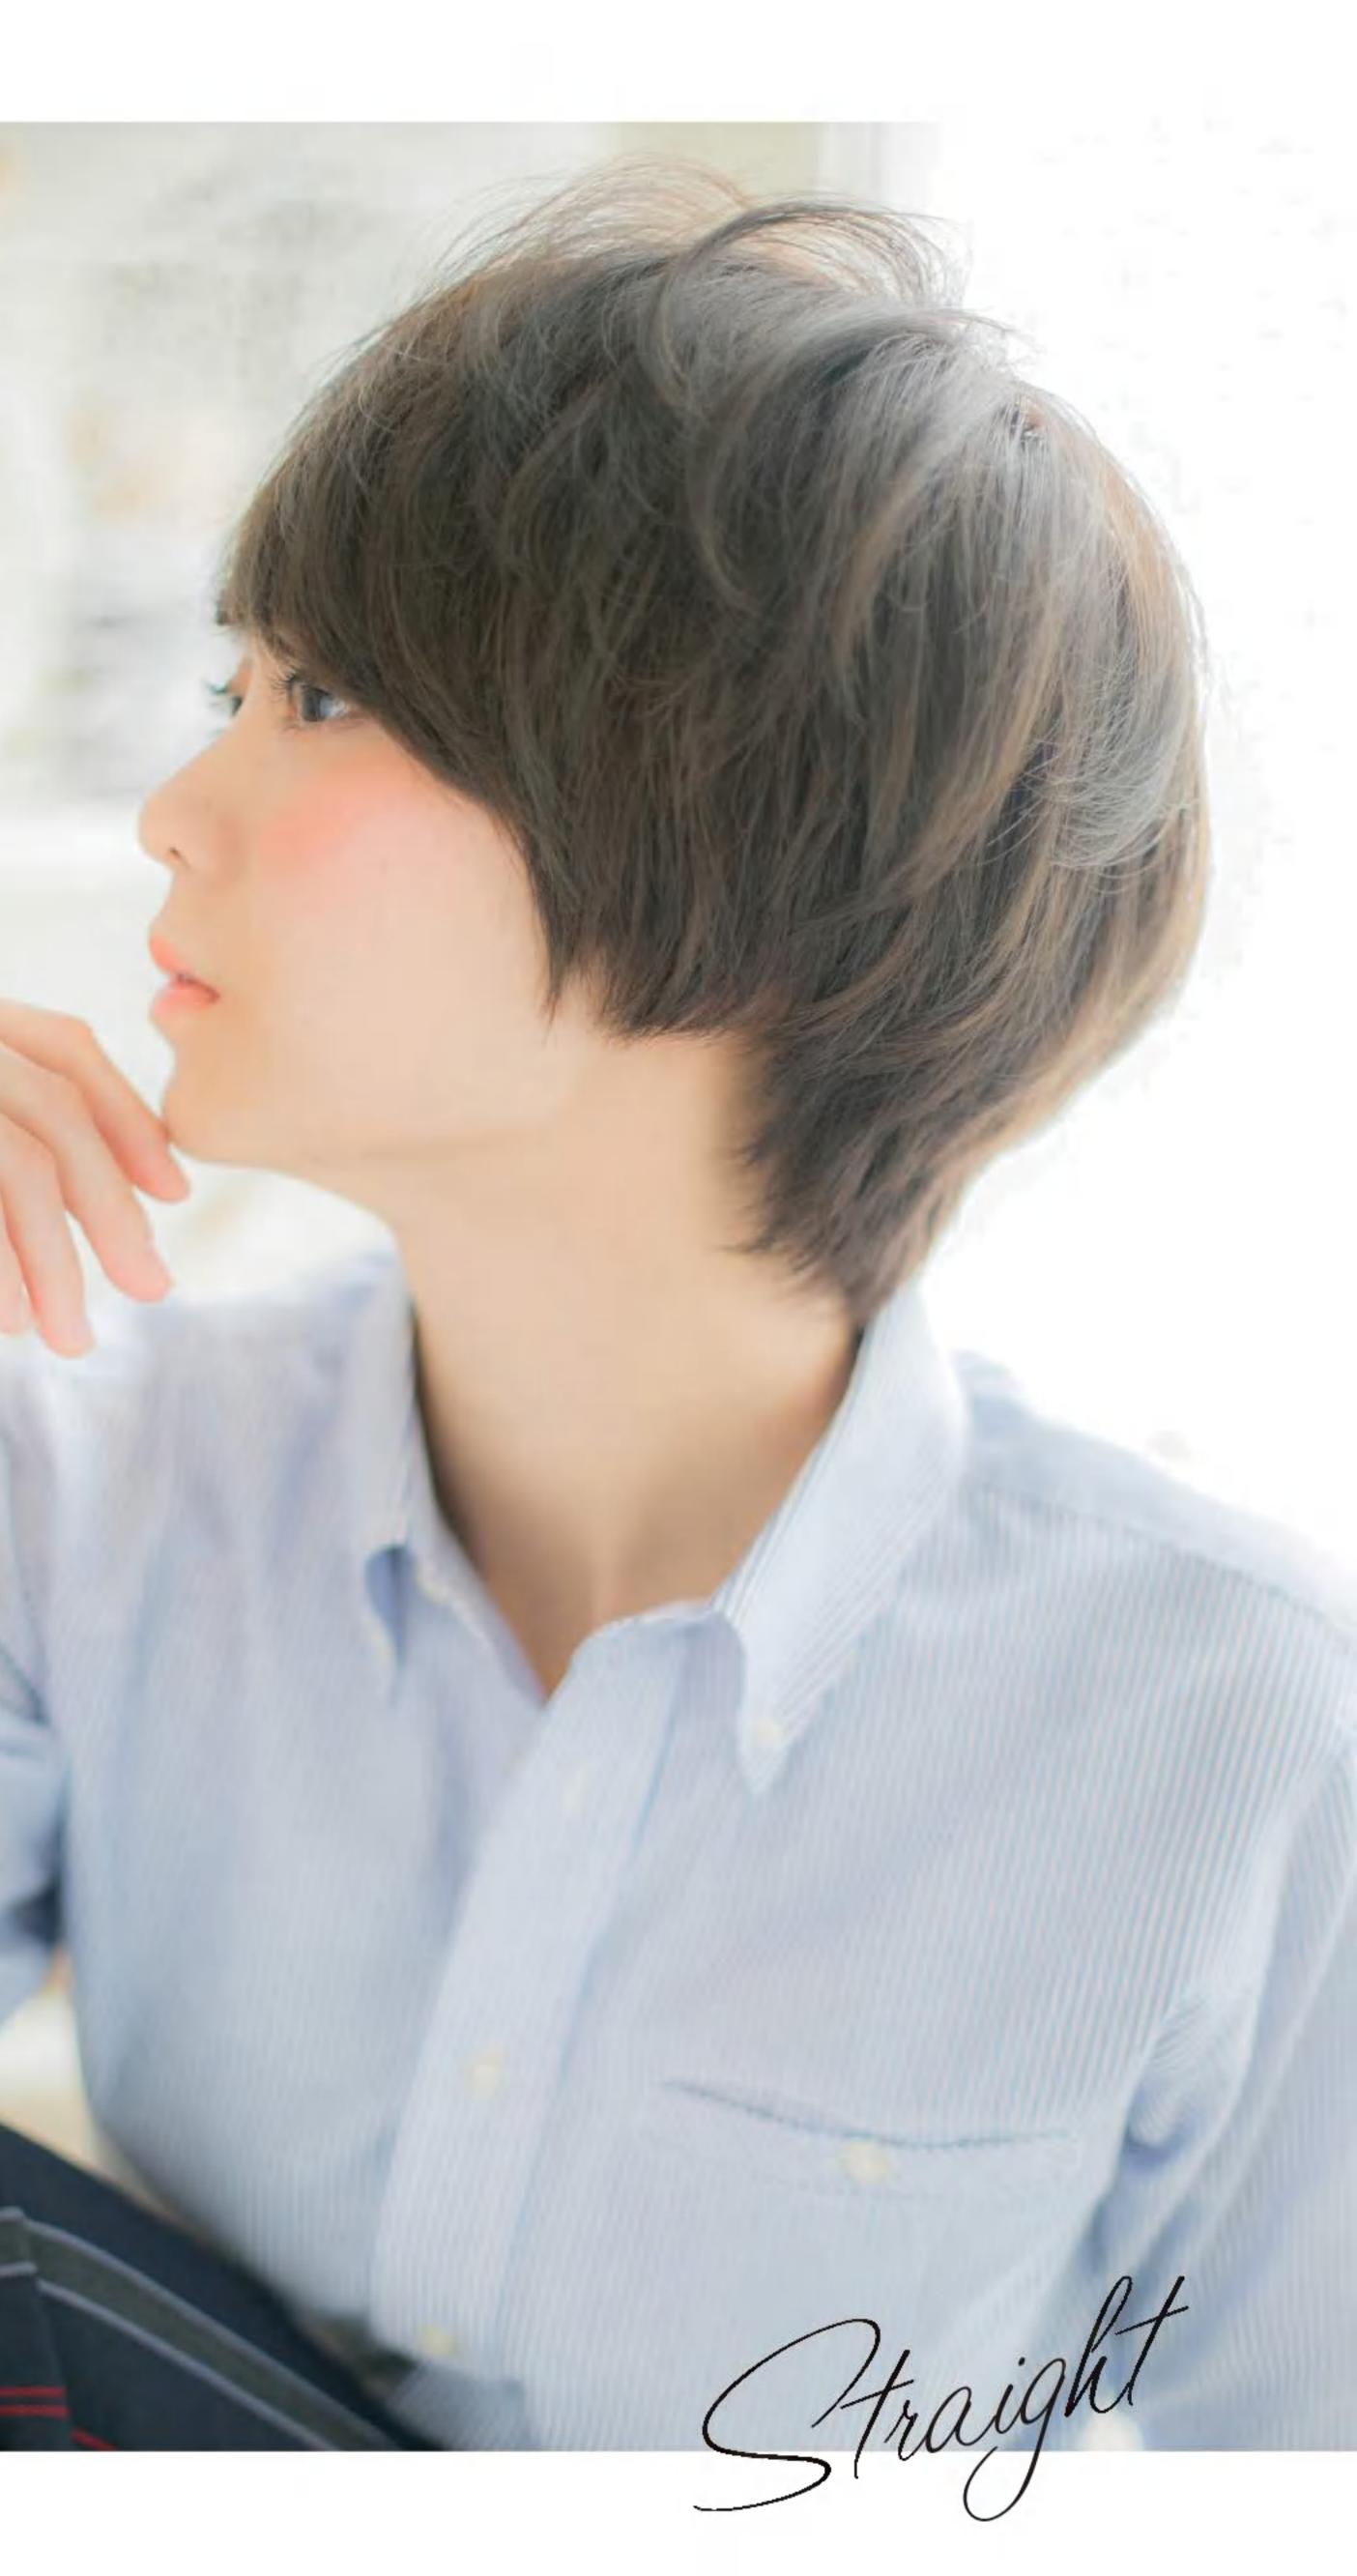

### Basic Hair Style Data

Cut 顎ラインに合わせてグラデーションでカット して、ナチュラルな丸みフォルムに。顔の面 積が小さく見えるように前髪は目にかかるく らいの長さに。耳のチラ見せで女っぽく。

Color カットでつくったやわらかな質感を引き立て るために、アッシュベースのカラーをセレク ト。ハイライトで毛束の動きをアシスト。

担当/谷本一典さん (COVER HAIR ブランドプロデューサー)

直線的なカットを生かし ナチュラルかつ 洗練された大人の女性に Natural Bob

| ace Type<br>) 〇 〇 ■ ▽ □<br>lair Type<br>賃 軟 | Basic Hair Style Data<br>Cut 肩すれすれのラインで揃えたワンレングス<br>ブがベース。角を落とすように少しだけ段<br>入れてやわらかな動きをつける。前髪はす<br>間をつくりながらカットしてシースルーに<br>Color オフィスでも浮かないようにナチュラルな<br>ラウンをセレクト。瞳の色ともマッチし、 |
|---------------------------------------------|---------------------------------------------------------------------------------------------------------------------------------------------------------------------------|
| タイリング方法は…P072                               | なじみも抜群。髪のツヤもアップ。<br>担当/山内健さん(COVER HAIR bliss北浦和店)                                                                                                                        |