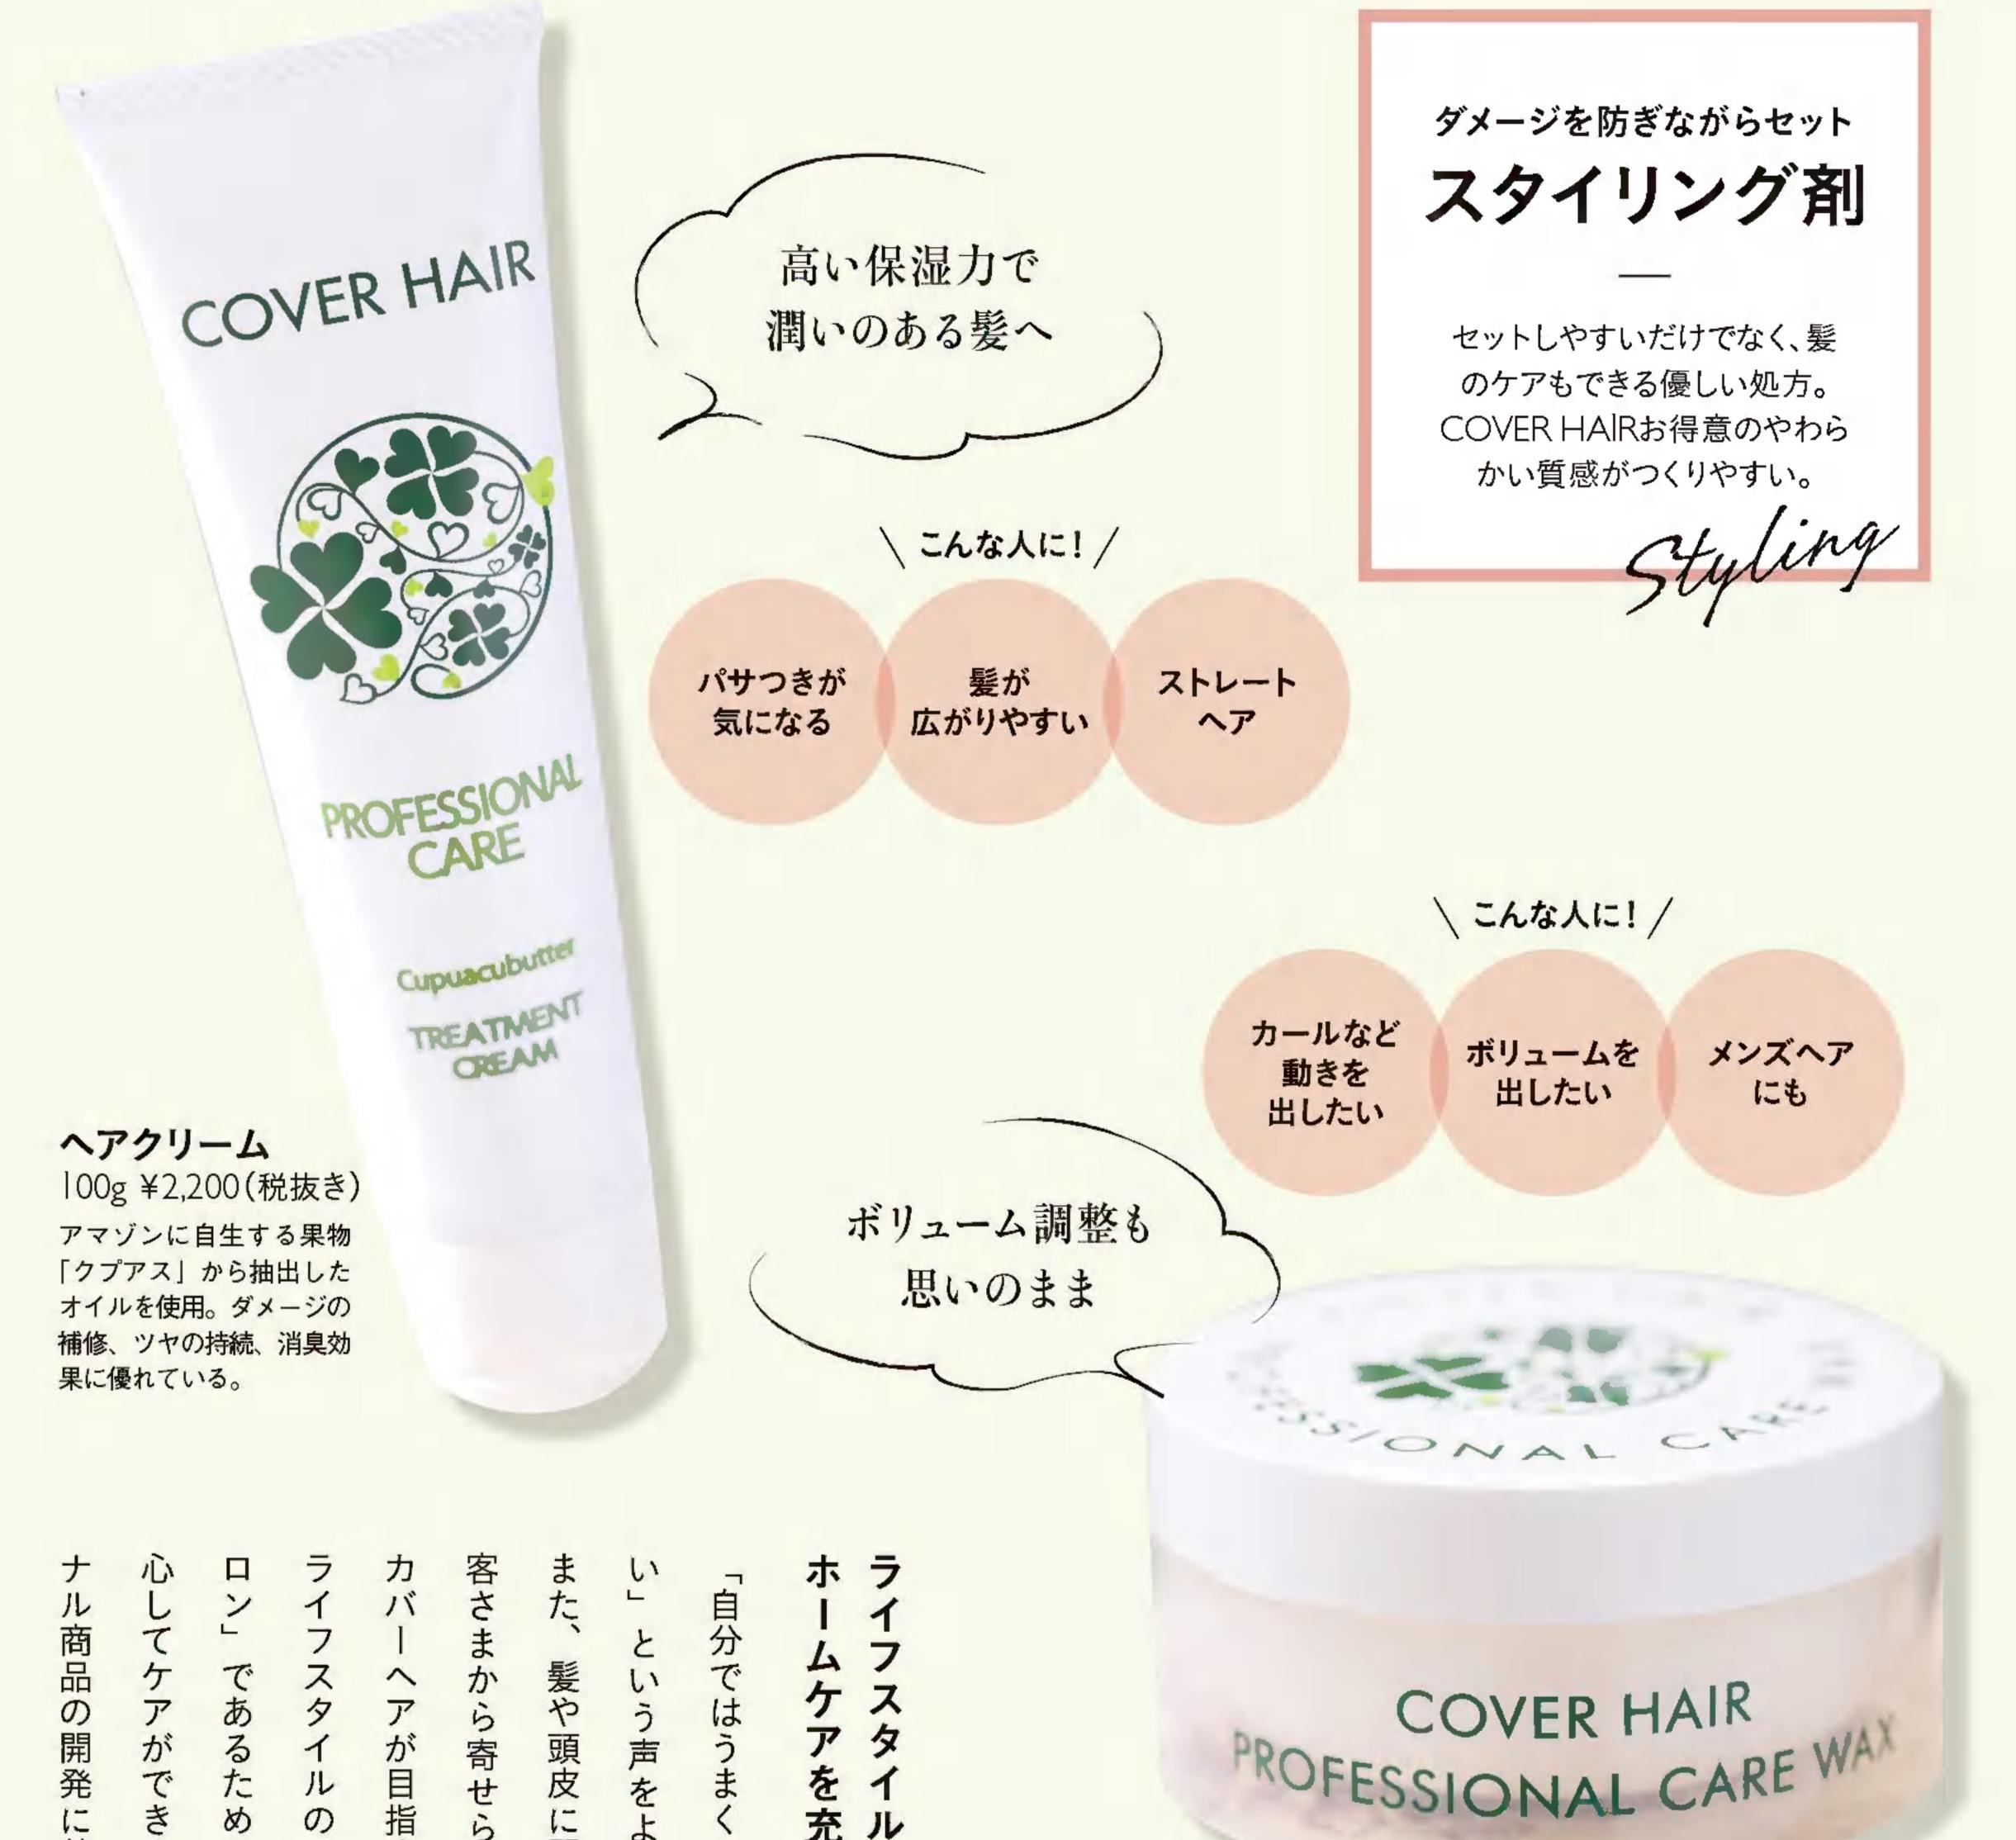

| ライフスタイルの一部である   | 頭皮と髪の健康を第一に考え、  |
|-----------------|-----------------|
| ホームケアを充実したものに   | 植物由来成分を主軸に何度も試作 |
| 「自分ではうまくセットができな | を重ね「クローバーエキス」にた |
| い」という声をよく耳にします。 | どりつきました。ダメージ補修だ |
| また、髪や頭皮に関する悩みもお | けでなく、頭皮のエイジングケア |
| 客さまから寄せられていました。 | にも効果を発揮。一日の疲れを癒 |
| カバーヘアが目指す「お客さまの | やす香りにもこだわりました。ス |
| ライフスタイルの一部になれるサ | タイリング剤はセット力だけでな |
| ロン」であるために、自宅でも安 | く、ケアにも力を入れているので |
| 心してケアができるようにオリジ | 傷みが気になる人にぜひ使ってほ |
| ナル商品の開発に着手しました。 | しいですね。          |

団野純一さん サロンマネージャー、GNディレク ター、COVER HAIRグループ認定ア カデミー講師を務める。

ヘアワックス 50g ¥1,600(税抜き) 髪の柔軟性やツヤを左右する 「CMC」を配合。セット力があり 毛束の動きも自由自在。ダメージ 補修もしてくれる優れもの。

植物エキスの力で ツヤをキープ

ECCIMAN

ARE

HERBAL LEAF

TREATMENT

# トリートメント

500ml¥3,700(税抜き) 髪ダメージの修復はもちろ ん、カラーの退色を防ぎ パーマの持ちをよくする効 果も。ホホバオイルなど天 然由来成分で潤いを補給。

> Point 2  $\cup$

パーマやカラーの 持ちがアップ!

ダメージを補修し、紫外線な どの外的刺激から髪を守るこ とで美髪に。髪が健康になる ことでパーマやカラーの持ち もアップする。

トリートメントにはクロー バーエキスのほか、ホホバオ イル、ヒマワリ種子オイルを 配合。髪に膜を張り、ツヤ感 がアップ。

(5)

COVER HAIR

PROFESSIONAL

CARE

HERBAL LEAF

SHAMPOO

クローバーエキスで 抜け毛を予防

シャンプー 500ml ¥3,400(税抜き) 植物由来成分の界面活性剤 を使用しているので、ギメ の細かい泡が実現。森林浴 をしているような爽やかな 香りで毎日のケアが楽しく なる。

Point 0

天然の皮脂膜で 潤いをしっかり補給 Point

頭皮の老化を防ぐ クローバーエキスを配合

女性ホルモンに似た働きをす る「イソフラボン」を豊富に 含むクローバーエキスを配 合。薄毛や脱毛予防に効果的。

Interview