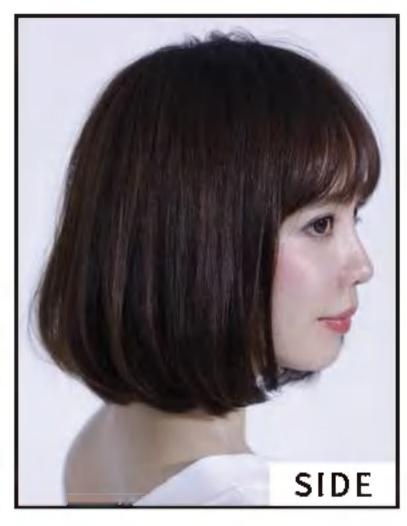

透け感のある前髪で シンプルなボブを 私らしい唯一無二に変える

離もがマネしやすい王道のボブディ。
 顔まわりの雰囲気はあまり変えたくない
 という希望でしたが、面長なので、縦幅を短く
 見せるために前髪は横幅を意識。
 サイドのレイヤーとつながるように
 流してすき間をつくれば、女らしさもくのと上がります。

さらに変身!

\_\_\_\_\_

1全体を横3段に分け、下段は毛先を外巻きにする。2中段と トップは波巻き。3顔まわりはフォワード巻きにしてやわら かい印象に。4ウェット系のワックスをもみ込んで整える。