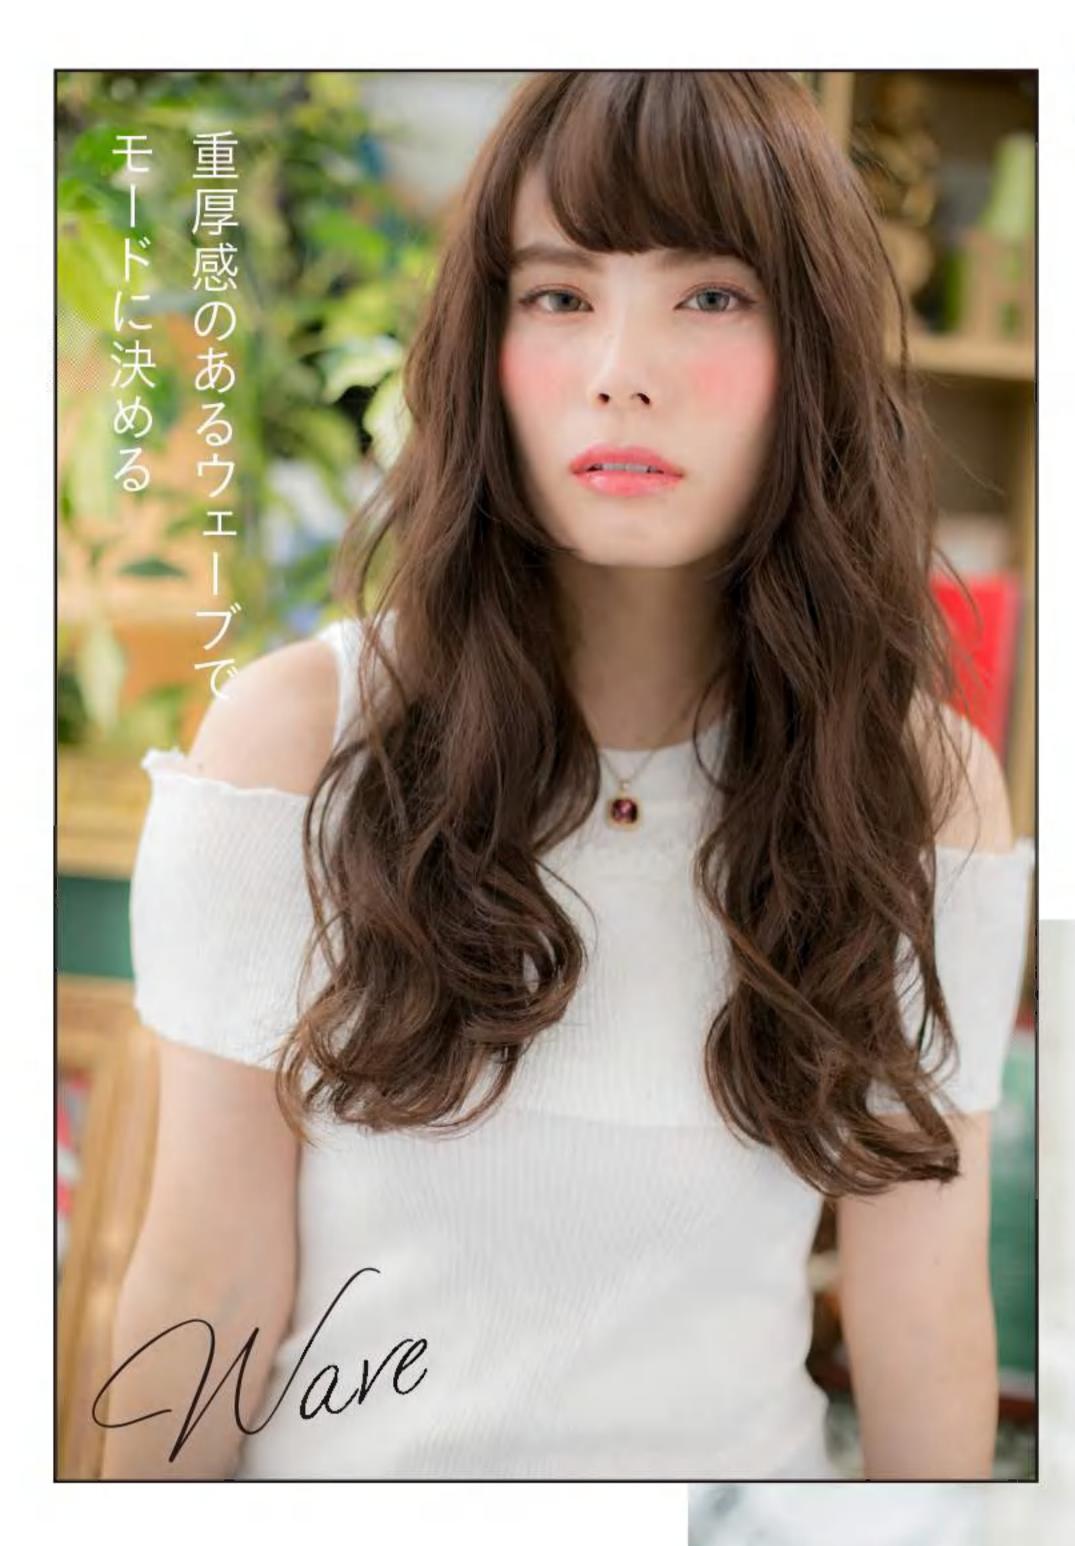

### 

NV

ウェーブヘアにしても、顔まわりを大きく 変えることはありません。お客さまのなかには 大きな変化を敬遠する人が多いからです。 彼女の場合は、可愛らしい雰囲気を壊さないよう、 ウェーブもやわらかさを重視。 しなやかな曲線を描くパーマにしました。 頬骨にかかる毛束を残し、頬の丸みをカバー。

中間から毛先に

大きなカールをつけ

Aラインシルエット

# 似合わせPOINT

| 目力を強調する前髪は<br>そのままキープ     |
|---------------------------|
| 顔まわりの毛束はタイトに<br>して顔型をカバー  |
| 可愛いイメージを損なわ<br>ないソフトなカール感 |

ストレートでもウェーブへアでも、その人の顔型や雰囲気に合わせたシルエット、髪色を提案。 ブランドプロデューサーの谷本一典さんにそのポイントを聞きました。