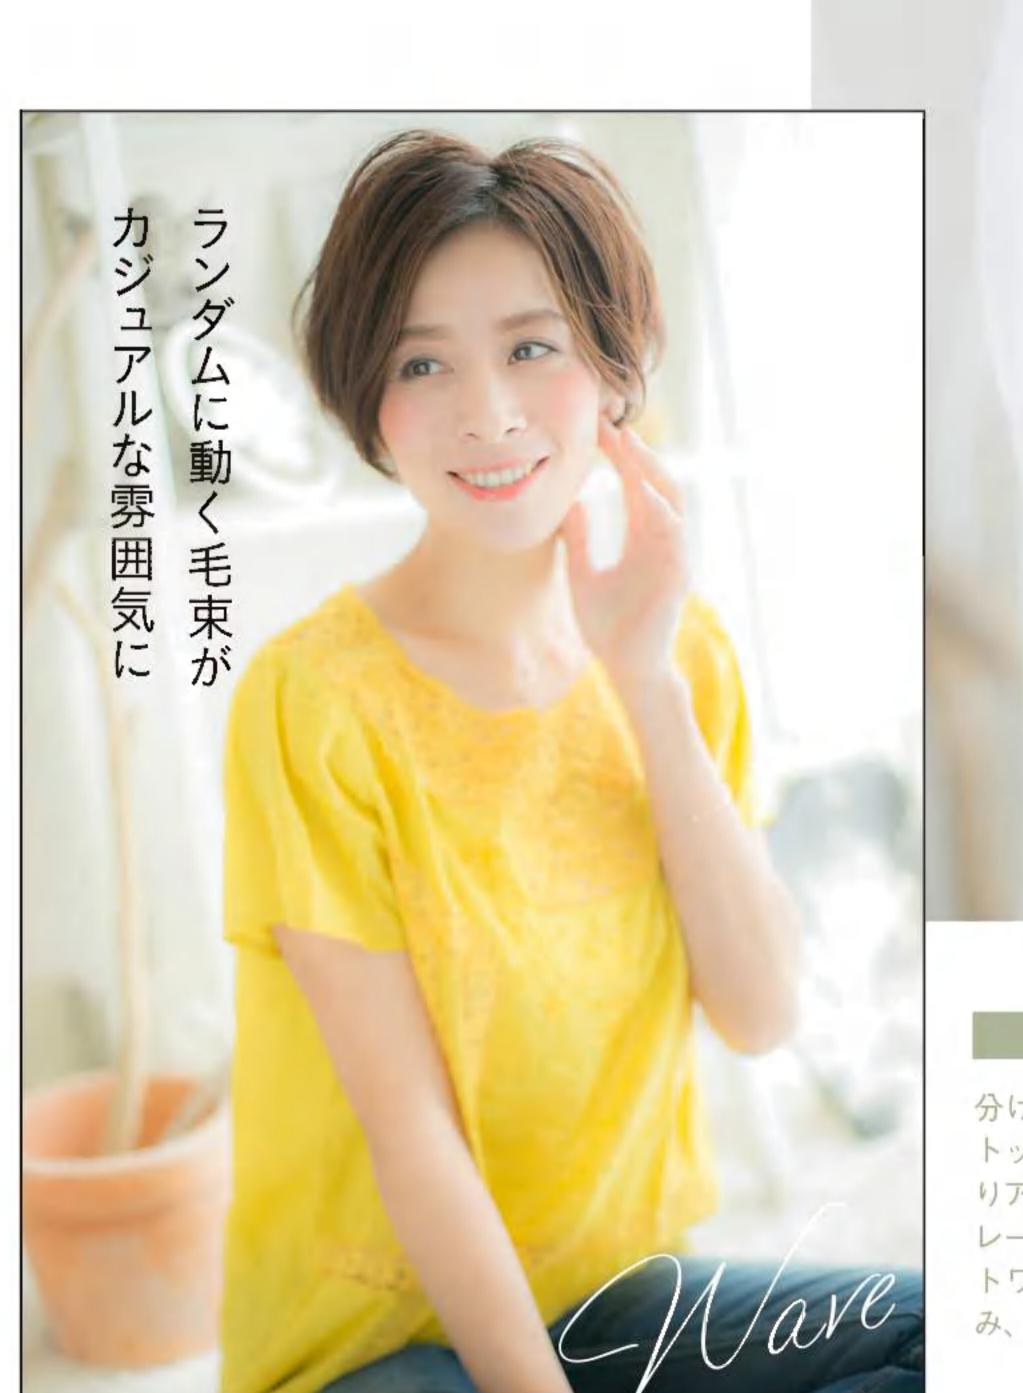

### 

NV

ウェーブヘアにしても、顔まわりを大きく 変えることはありません。お客さまのなかには 大きな変化を敬遠する人が多いからです。 彼女の場合は、可愛らしい雰囲気を壊さないよう、 ウェーブもやわらかさを重視。 しなやかな曲線を描くパーマにしました。 頬骨にかかる毛束を残し、頬の丸みをカバー。

中間から毛先に

大きなカールをつけ

Aラインシルエット

# 似合わせPOINT

| 目力を強調する前髪は<br>そのままキープ     |
|---------------------------|
| 顔まわりの毛束はタイトに<br>して顔型をカバー  |
| 可愛いイメージを損なわ<br>ないソフトなカール感 |

ストレートでもウェーブへアでも、その人の顔型や雰囲気に合わせたシルエット、髪色を提案。 ブランドプロデューサーの谷本一典さんにそのポイントを聞きました。