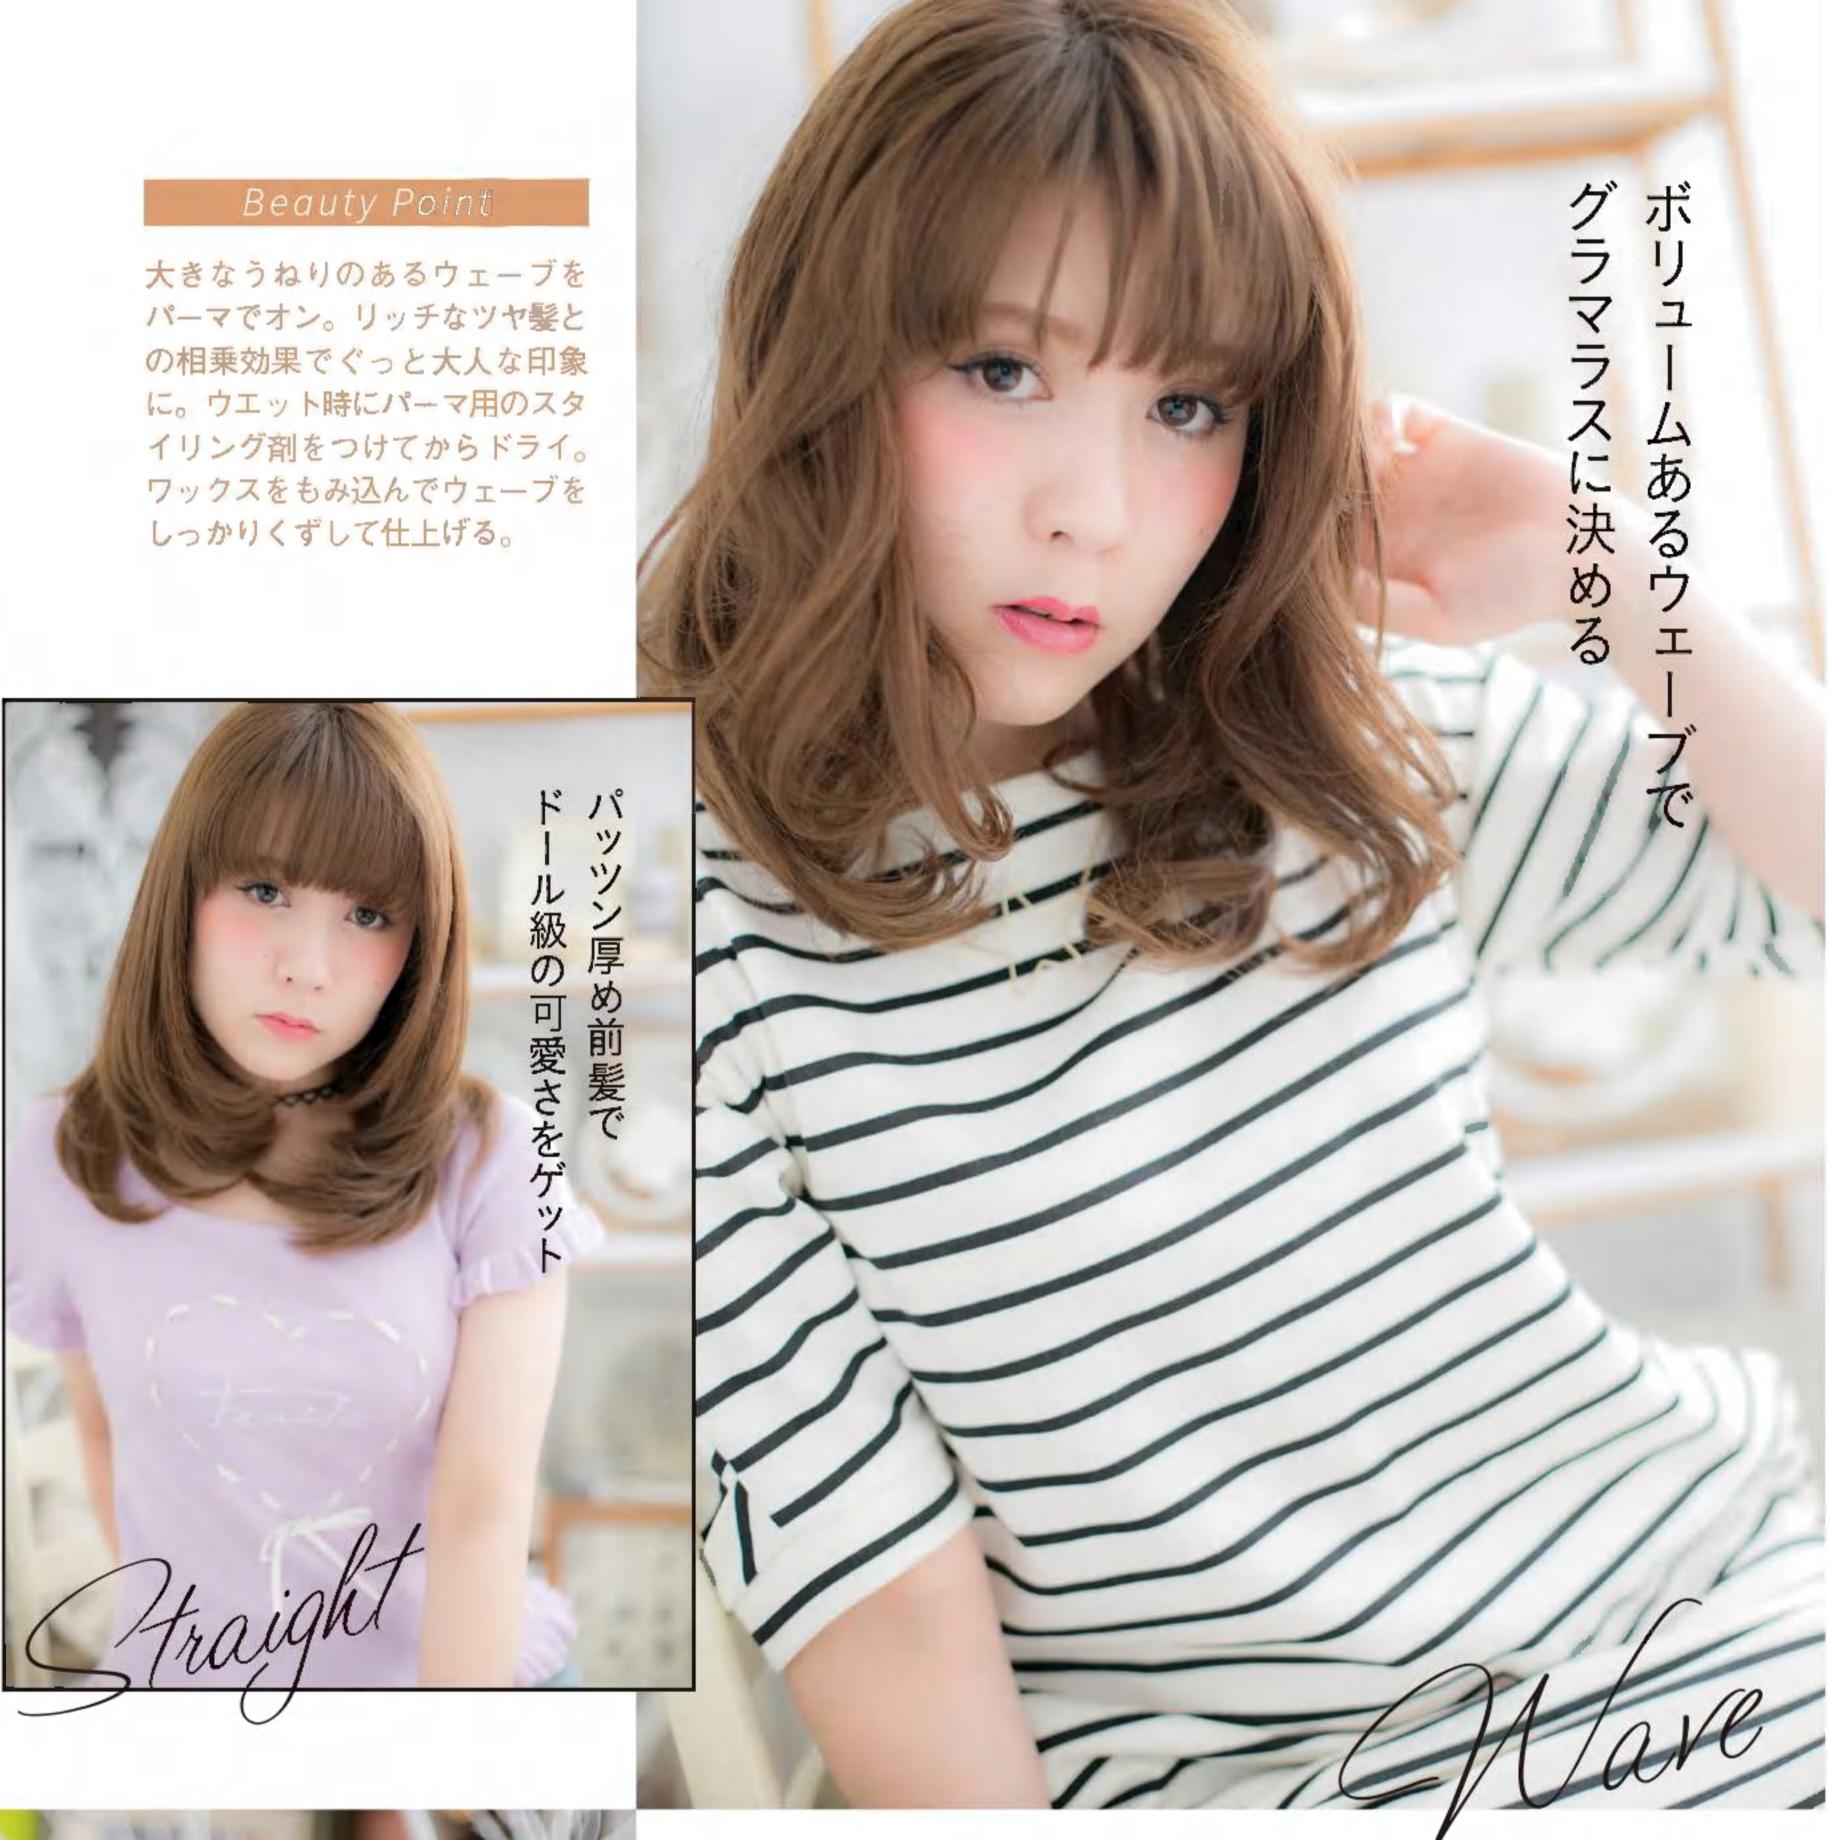

### 

NV

ウェーブヘアにしても、顔まわりを大きく 変えることはありません。お客さまのなかには 大きな変化を敬遠する人が多いからです。 彼女の場合は、可愛らしい雰囲気を壊さないよう、 ウェーブもやわらかさを重視。 しなやかな曲線を描くパーマにしました。 頬骨にかかる毛束を残し、頬の丸みをカバー。

中間から毛先に

大きなカールをつけ

Aラインシルエット

# 似合わせPOINT

| 目力を強調する前髪は<br>そのままキープ     |
|---------------------------|
| 顔まわりの毛束はタイトに<br>して顔型をカバー  |
| 可愛いイメージを損なわ<br>ないソフトなカール感 |

ストレートでもウェーブへアでも、その人の顔型や雰囲気に合わせたシルエット、髪色を提案。 ブランドプロデューサーの谷本一典さんにそのポイントを聞きました。