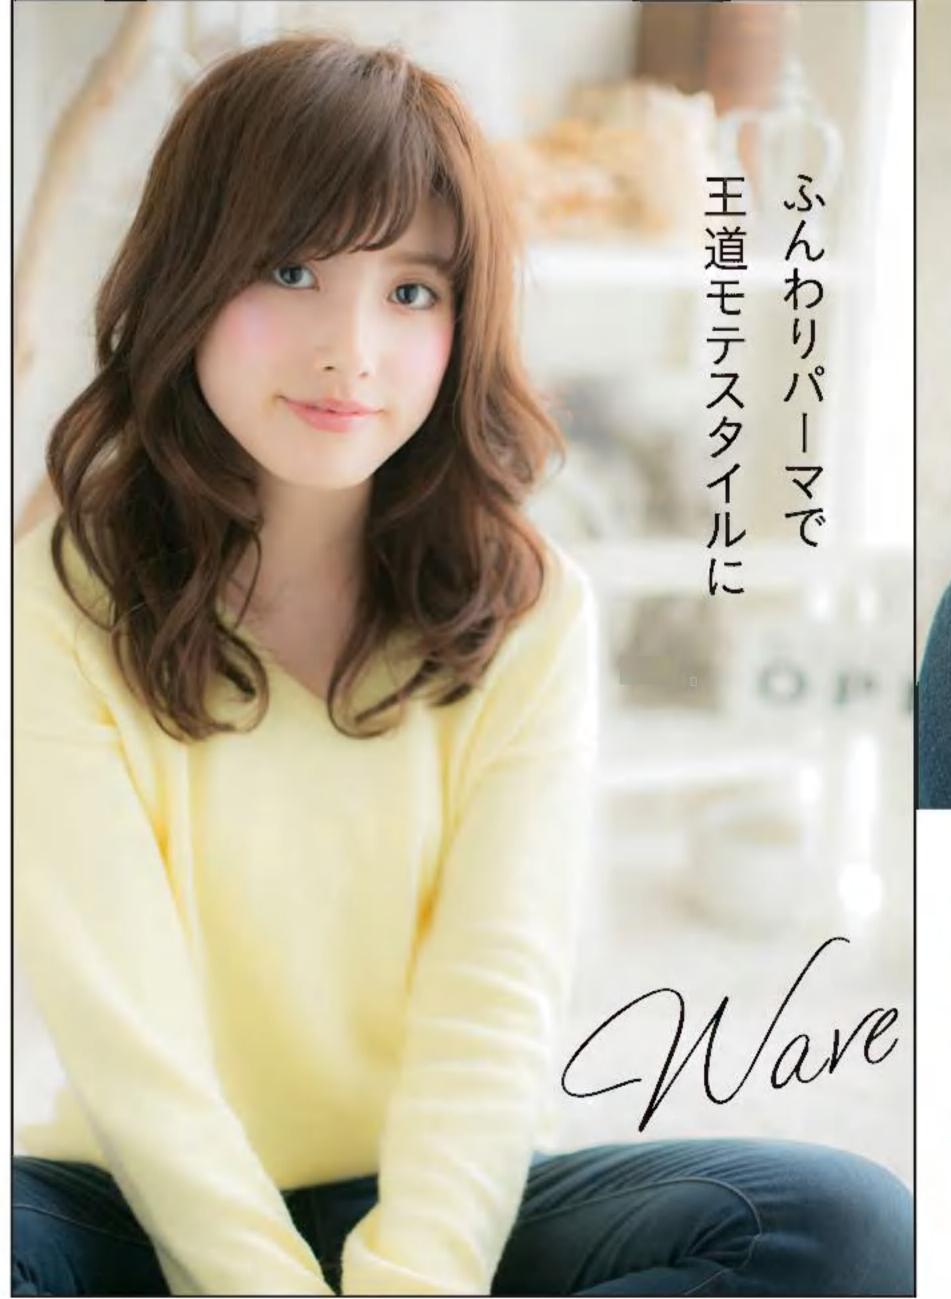

### 

NV

ウェーブヘアにしても、顔まわりを大きく 変えることはありません。お客さまのなかには 大きな変化を敬遠する人が多いからです。 彼女の場合は、可愛らしい雰囲気を壊さないよう、 ウェーブもやわらかさを重視。 しなやかな曲線を描くパーマにしました。 頬骨にかかる毛束を残し、頬の丸みをカバー。

中間から毛先に

大きなカールをつけ

Aラインシルエット

# 似合わせPOINT

| 目力を強調する前髪は<br>そのままキープ     |
|---------------------------|
| 顔まわりの毛束はタイトに<br>して顔型をカバー  |
| 可愛いイメージを損なわ<br>ないソフトなカール感 |

ストレートでもウェーブへアでも、その人の顔型や雰囲気に合わせたシルエット、髪色を提案。 ブランドプロデューサーの谷本一典さんにそのポイントを聞きました。