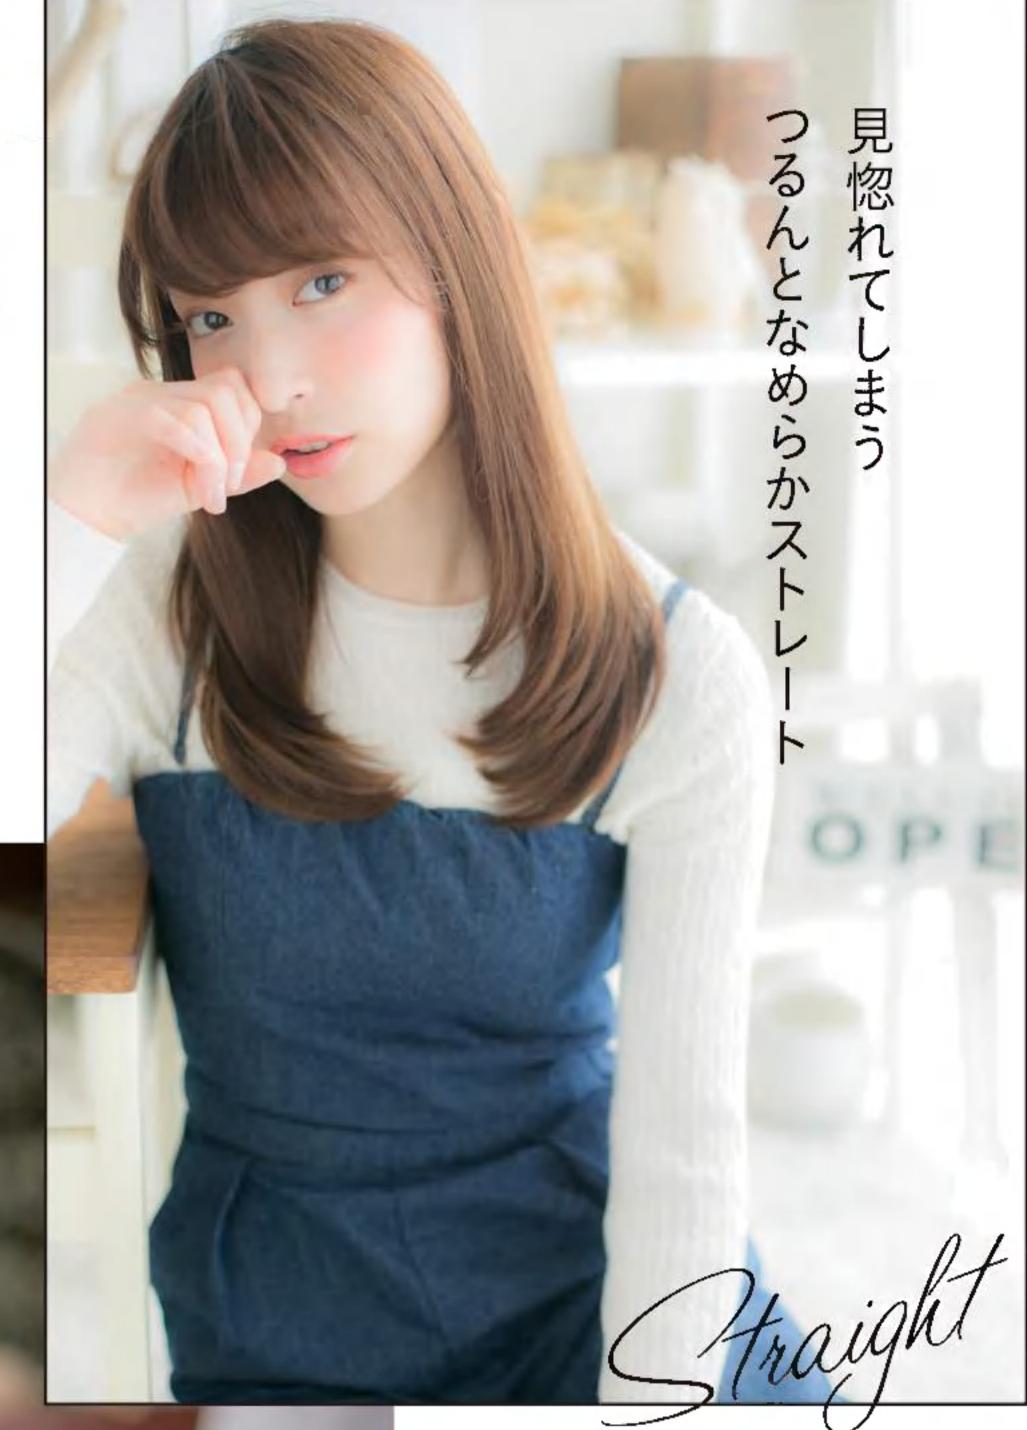

直線的なカットを生かし ナチュラルかつ 洗練された大人の女性に Natural Bob

| ace Type<br>) 〇 〇 ■ ▽ □<br>lair Type<br>賃 軟 | Basic Hair Style Data<br>Cut 肩すれすれのラインで揃えたワンレングス<br>ブがベース。角を落とすように少しだけ段<br>入れてやわらかな動きをつける。前髪はす<br>間をつくりながらカットしてシースルーに<br>Color オフィスでも浮かないようにナチュラルな<br>ラウンをセレクト。瞳の色ともマッチし、 |
|---------------------------------------------|---------------------------------------------------------------------------------------------------------------------------------------------------------------------------|
| タイリング方法は…P072                               | なじみも抜群。髪のツヤもアップ。<br>担当/山内健さん(COVER HAIR bliss北浦和店)                                                                                                                        |