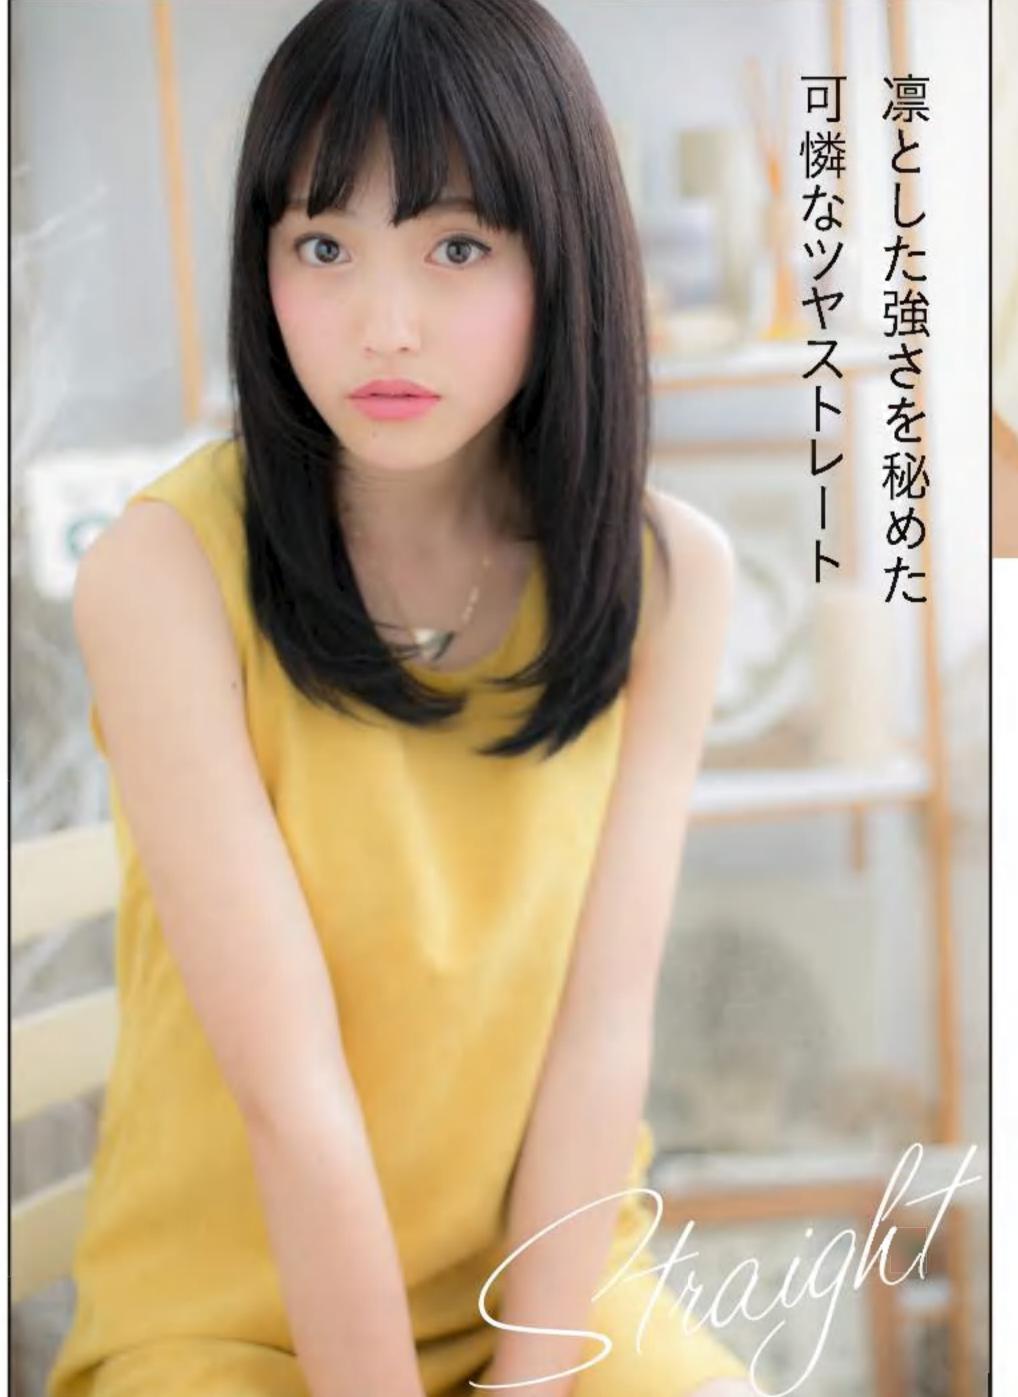

カールの重なりが誘う エアリーなフォルムが 甘い顔立ちを引き立てる

顔が小さく輪郭がシャープなので 曲線で囲み、やわらかい雰囲気に。 パッチリした目を生かすために前髪にも カールをつけて目元を強調。 ボリューミーに見えてひし形フォルムだから 全身のバランスがよく見えるんです。

Balloon Bob

| Face Type                          | Bas          | ic Hair Style Data                                                          |
|------------------------------------|--------------|-----------------------------------------------------------------------------|
| ○●○□▽□<br>Hair Type<br>髪質 軟⊶→→→→ 硬 | ウンド:<br>ベース( | 目を生かすために前髪を重視。少しラ<br>させて優しい表情に。顎ラインのボブ<br>こ空気感を出すためのレイヤーを入れ<br>カールの動きも出やすい。 |
| 毛量 少♀-♀-♀-♀<br>くせ 無●-●-♀-♀ 強       | ンドレ          | を見ながらセレクト。オレンジをブレ<br>てナチュラルなトーンに。スイートな<br>を引き立てるまろやかカラー。                    |
| スタイリング方法は…P074                     | 担当/谷本一典:     | さん                                                                          |