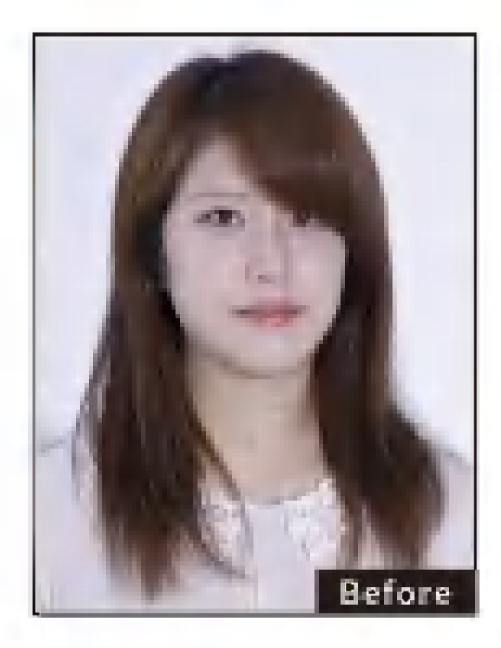

トップの根元を起こし、スプレーを ふきかけてふんわり感をキープ。

手ぐしでできた細い毛束をつまみ、 指でこすりながら浮かせる。

私に似合う美女ボブヘア

カラーやパーマなしでも、カットだけで似合わせがかないます。谷本さんの手によって、 バサバサに伸びたセミロングから、大人女性に人気のボブディへ華麗に変身!

薄くなった毛先を リカット

**玉蟲佳那さん** 定期的にカラーリングはしていた ものの、カットは4ヵ月ぶり。毛 先が傷んでスカスカ状態。前髪は 長めに残すのが希望。