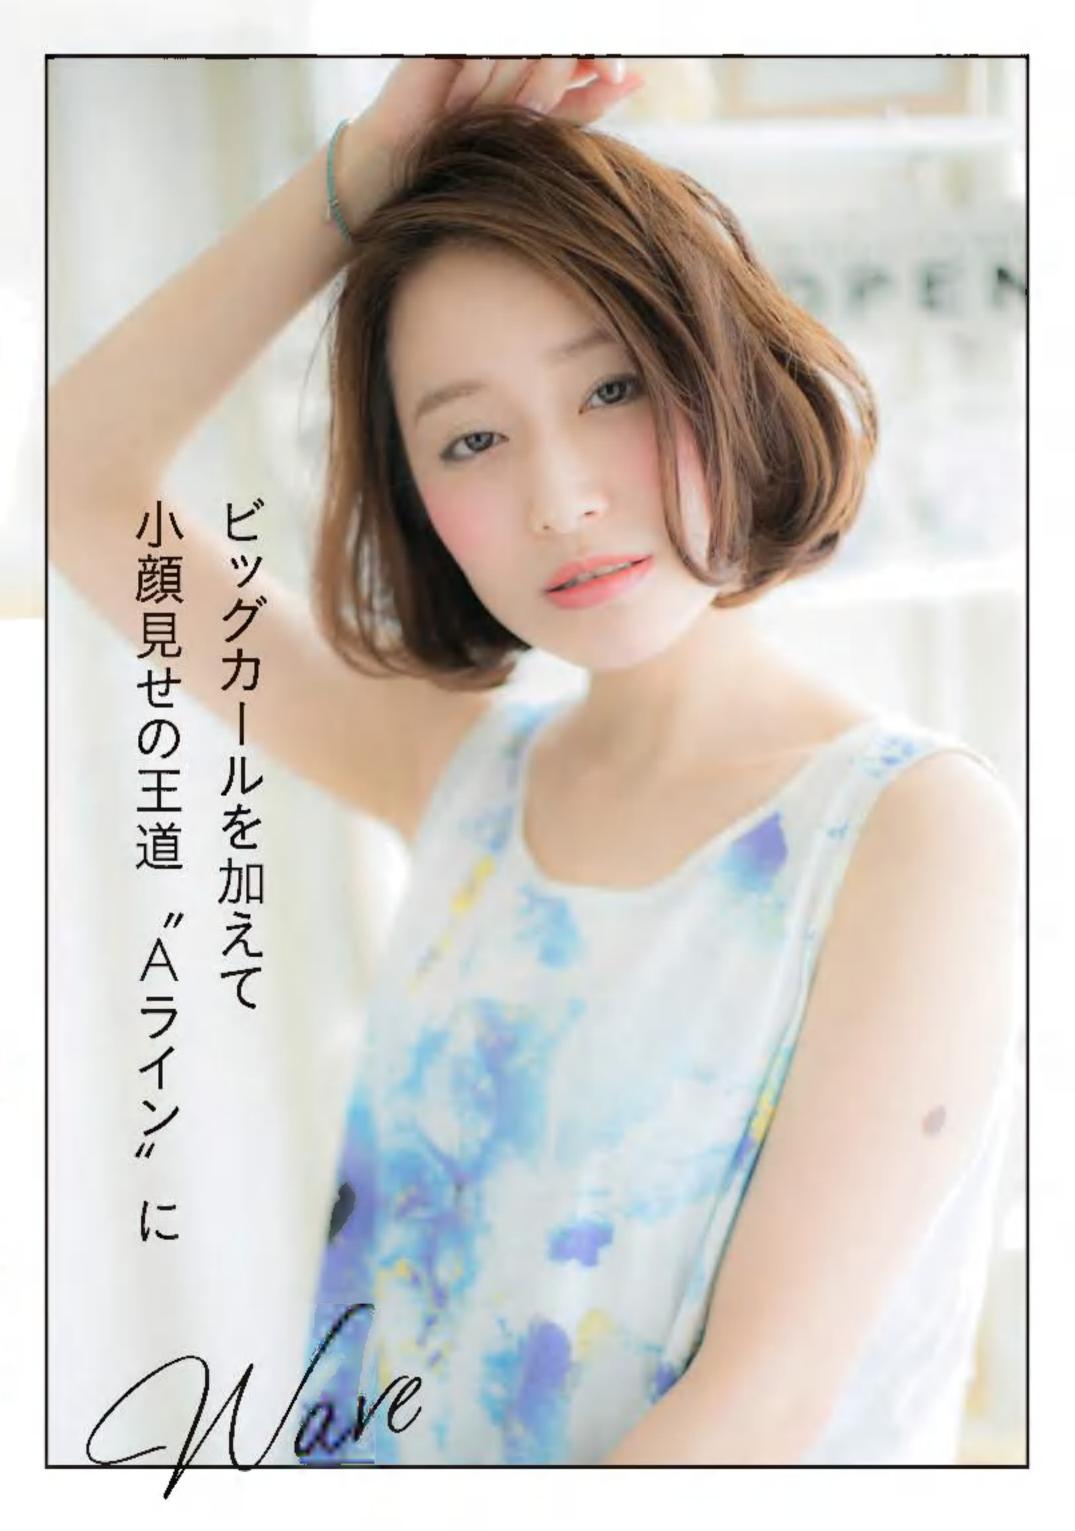

### 

NV

ウェーブヘアにしても、顔まわりを大きく 変えることはありません。お客さまのなかには 大きな変化を敬遠する人が多いからです。 彼女の場合は、可愛らしい雰囲気を壊さないよう、 ウェーブもやわらかさを重視。 しなやかな曲線を描くパーマにしました。 頬骨にかかる毛束を残し、頬の丸みをカバー。

中間から毛先に

大きなカールをつけ

Aラインシルエット

# 似合わせPOINT

| 目力を強調する前髪は<br>そのままキープ     |
|---------------------------|
| 顔まわりの毛束はタイトに<br>して顔型をカバー  |
| 可愛いイメージを損なわ<br>ないソフトなカール感 |

ストレートでもウェーブへアでも、その人の顔型や雰囲気に合わせたシルエット、髪色を提案。 ブランドプロデューサーの谷本一典さんにそのポイントを聞きました。