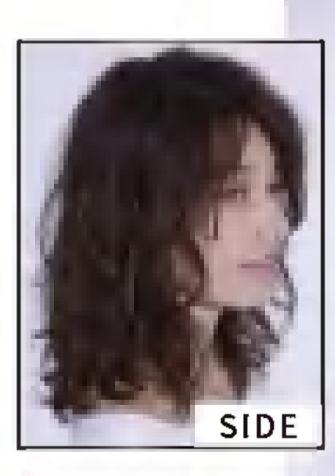

カールの重なりが誘う エアリーなフォルムが 甘い顔立ちを引き立てる

顔が小さく輪郭がシャープなので 曲線で囲み、やわらかい雰囲気に。 パッチリした目を生かすために前髪にも カールをつけて目元を強調。 ボリューミーに見えてひし形フォルムだから 全身のバランスがよく見えるんです。

Balloon Bob

| Face Type                          | Bas          | ic Hair Style Data                                                          |
|------------------------------------|--------------|-----------------------------------------------------------------------------|
| ○●○□▽□<br>Hair Type<br>髪質 軟⊶→→→→ 硬 | ウンド:<br>ベース( | 目を生かすために前髪を重視。少しラ<br>させて優しい表情に。顎ラインのボブ<br>こ空気感を出すためのレイヤーを入れ<br>カールの動きも出やすい。 |
| 毛量 少♀-♀-♀-♀<br>くせ 無●-●-♀-♀ 強       | ンドレ          | を見ながらセレクト。オレンジをブレ<br>てナチュラルなトーンに。スイートな<br>を引き立てるまろやかカラー。                    |
| スタイリング方法は…P074                     | 担当/谷本一典:     | さん                                                                          |