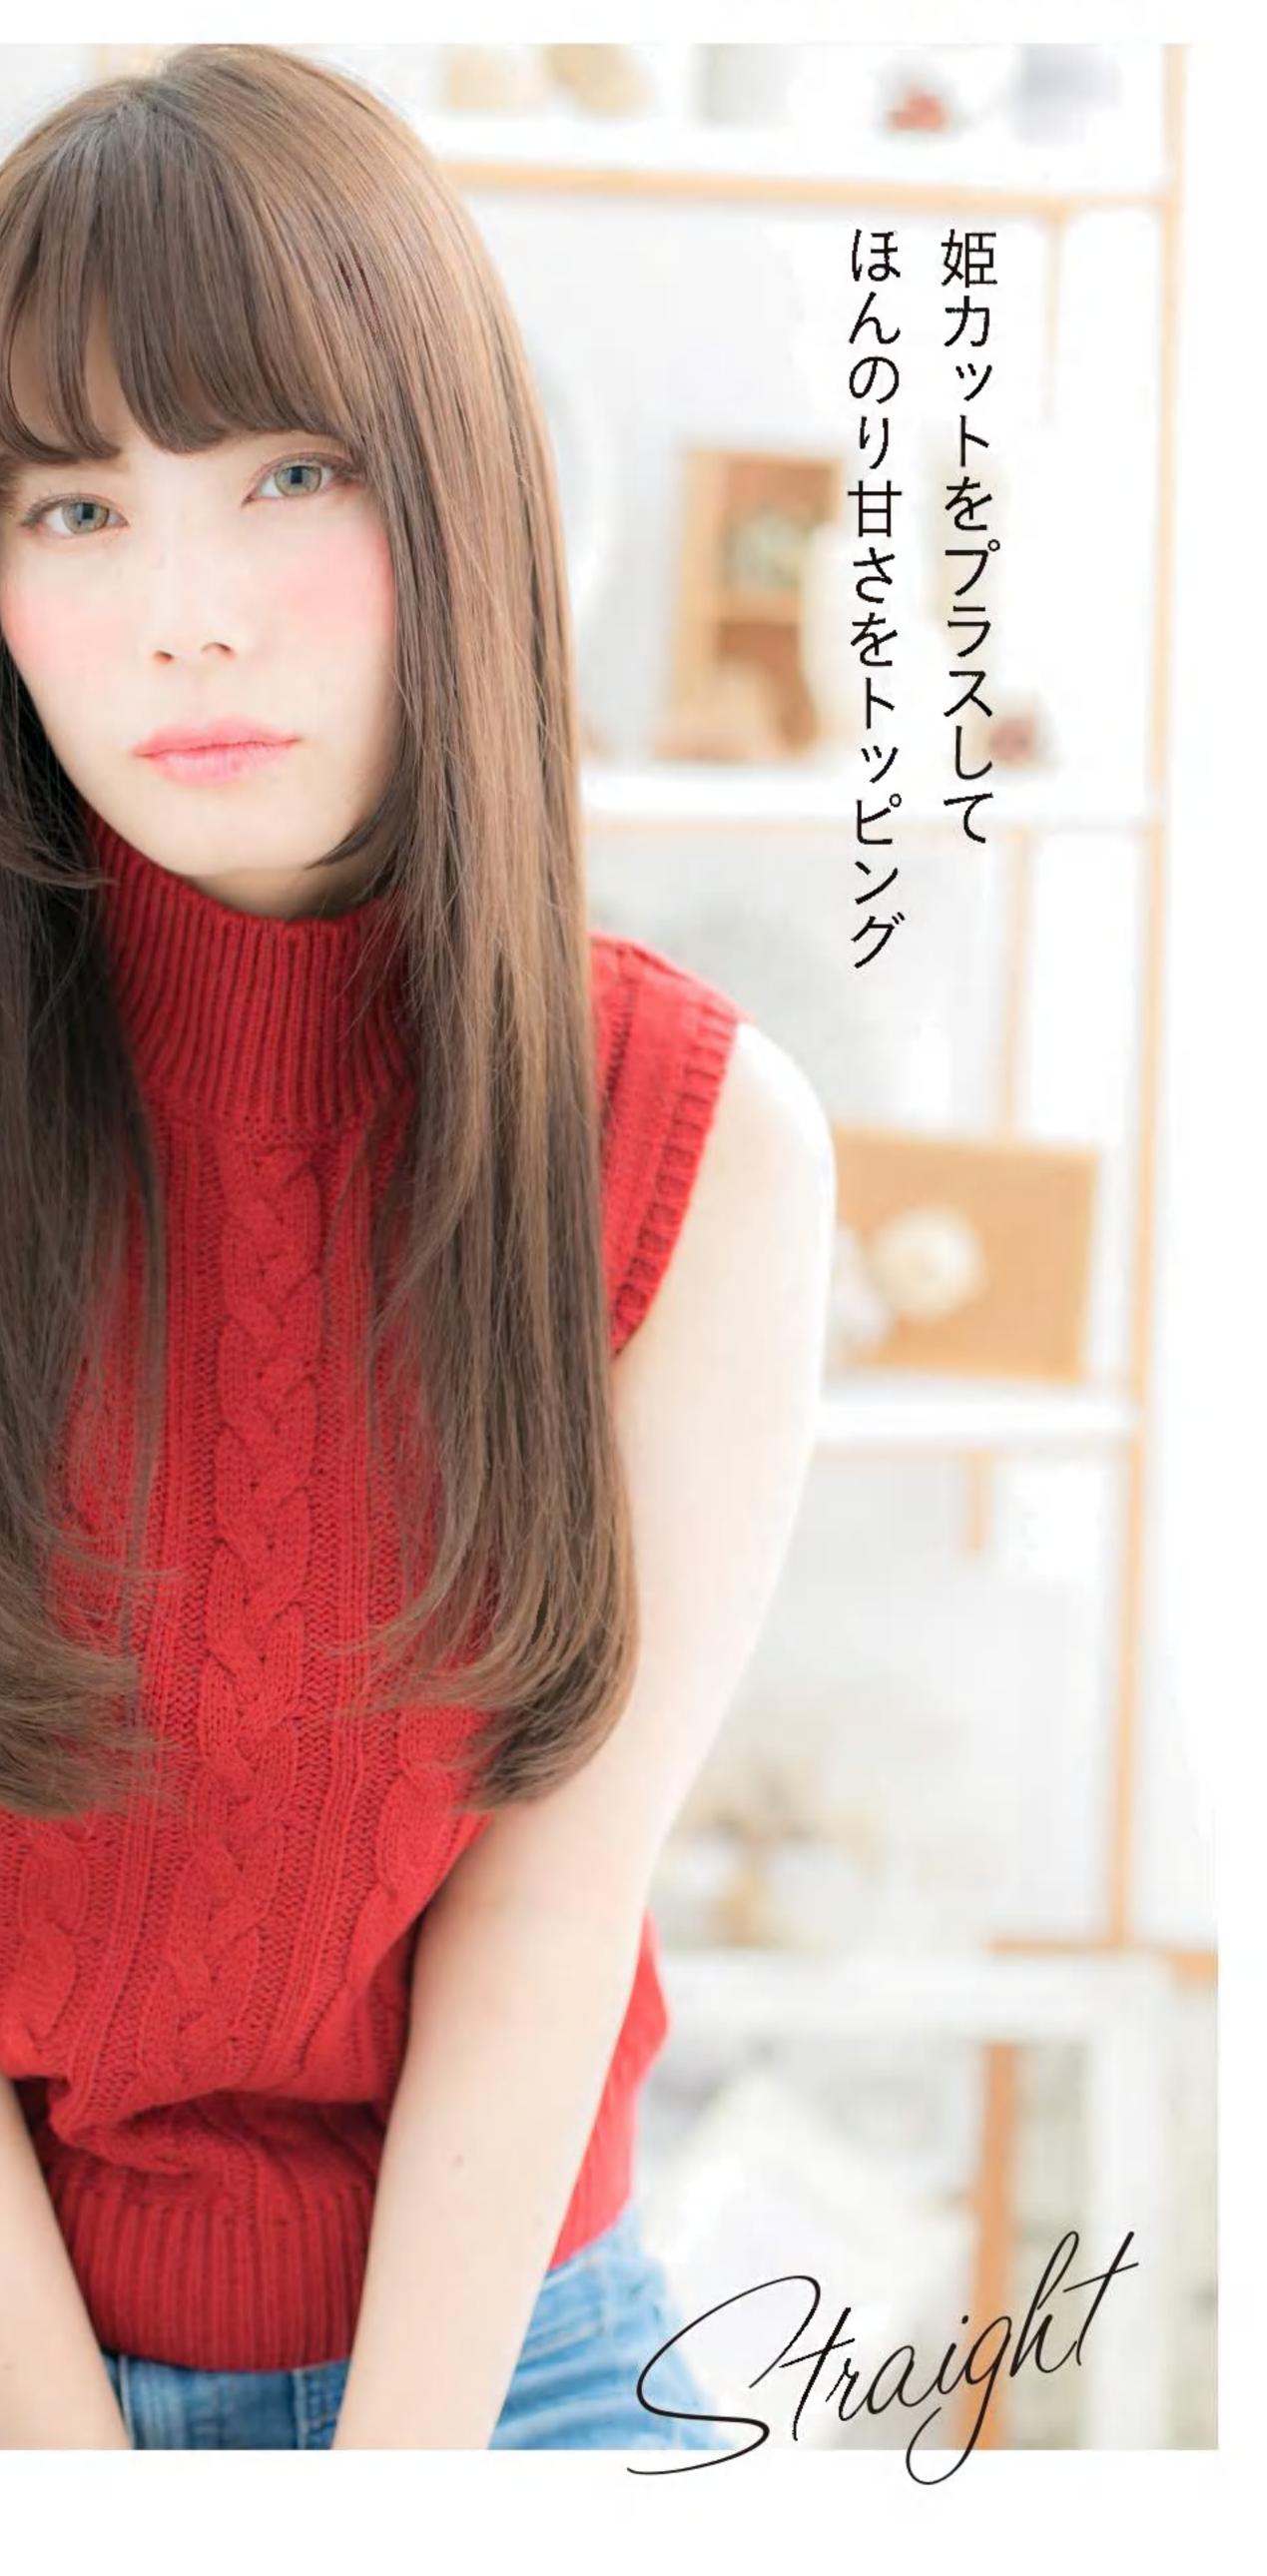

透け感のある前髪で シンプルなボブを 私らしい唯一無二に変える

離もがマネしやすい王道のボブディ。
 顔まわりの雰囲気はあまり変えたくない
 という希望でしたが、面長なので、縦幅を短く
 見せるために前髪は横幅を意識。
 サイドのレイヤーとつながるように
 流してすき間をつくれば、女らしさもくのと上がります。

さらに変身!

\_\_\_\_\_

1全体を横3段に分け、下段は毛先を外巻きにする。2中段と トップは波巻き。3顔まわりはフォワード巻きにしてやわら かい印象に。4ウェット系のワックスをもみ込んで整える。