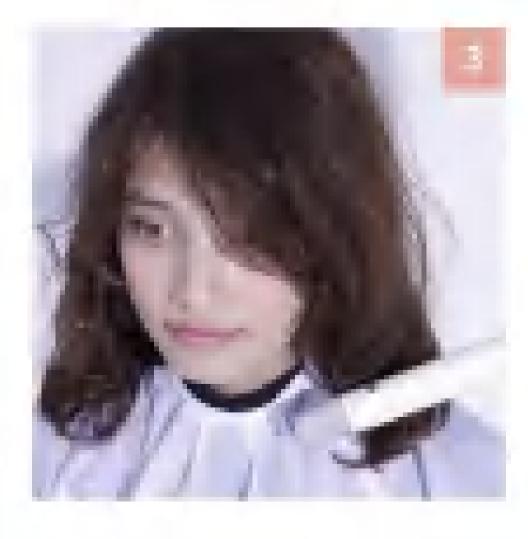

透け感のある前髪で シンプルなボブを 私らしい唯一無二に変える

離もがマネしやすい王道のボブディ。
 顔まわりの雰囲気はあまり変えたくない
 という希望でしたが、面長なので、縦幅を短く
 見せるために前髪は横幅を意識。
 サイドのレイヤーとつながるように
 流してすき間をつくれば、女らしさもくのと上がります。

さらに変身!

\_\_\_\_\_

1全体を横3段に分け、下段は毛先を外巻きにする。2中段と トップは波巻き。3顔まわりはフォワード巻きにしてやわら かい印象に。4ウェット系のワックスをもみ込んで整える。