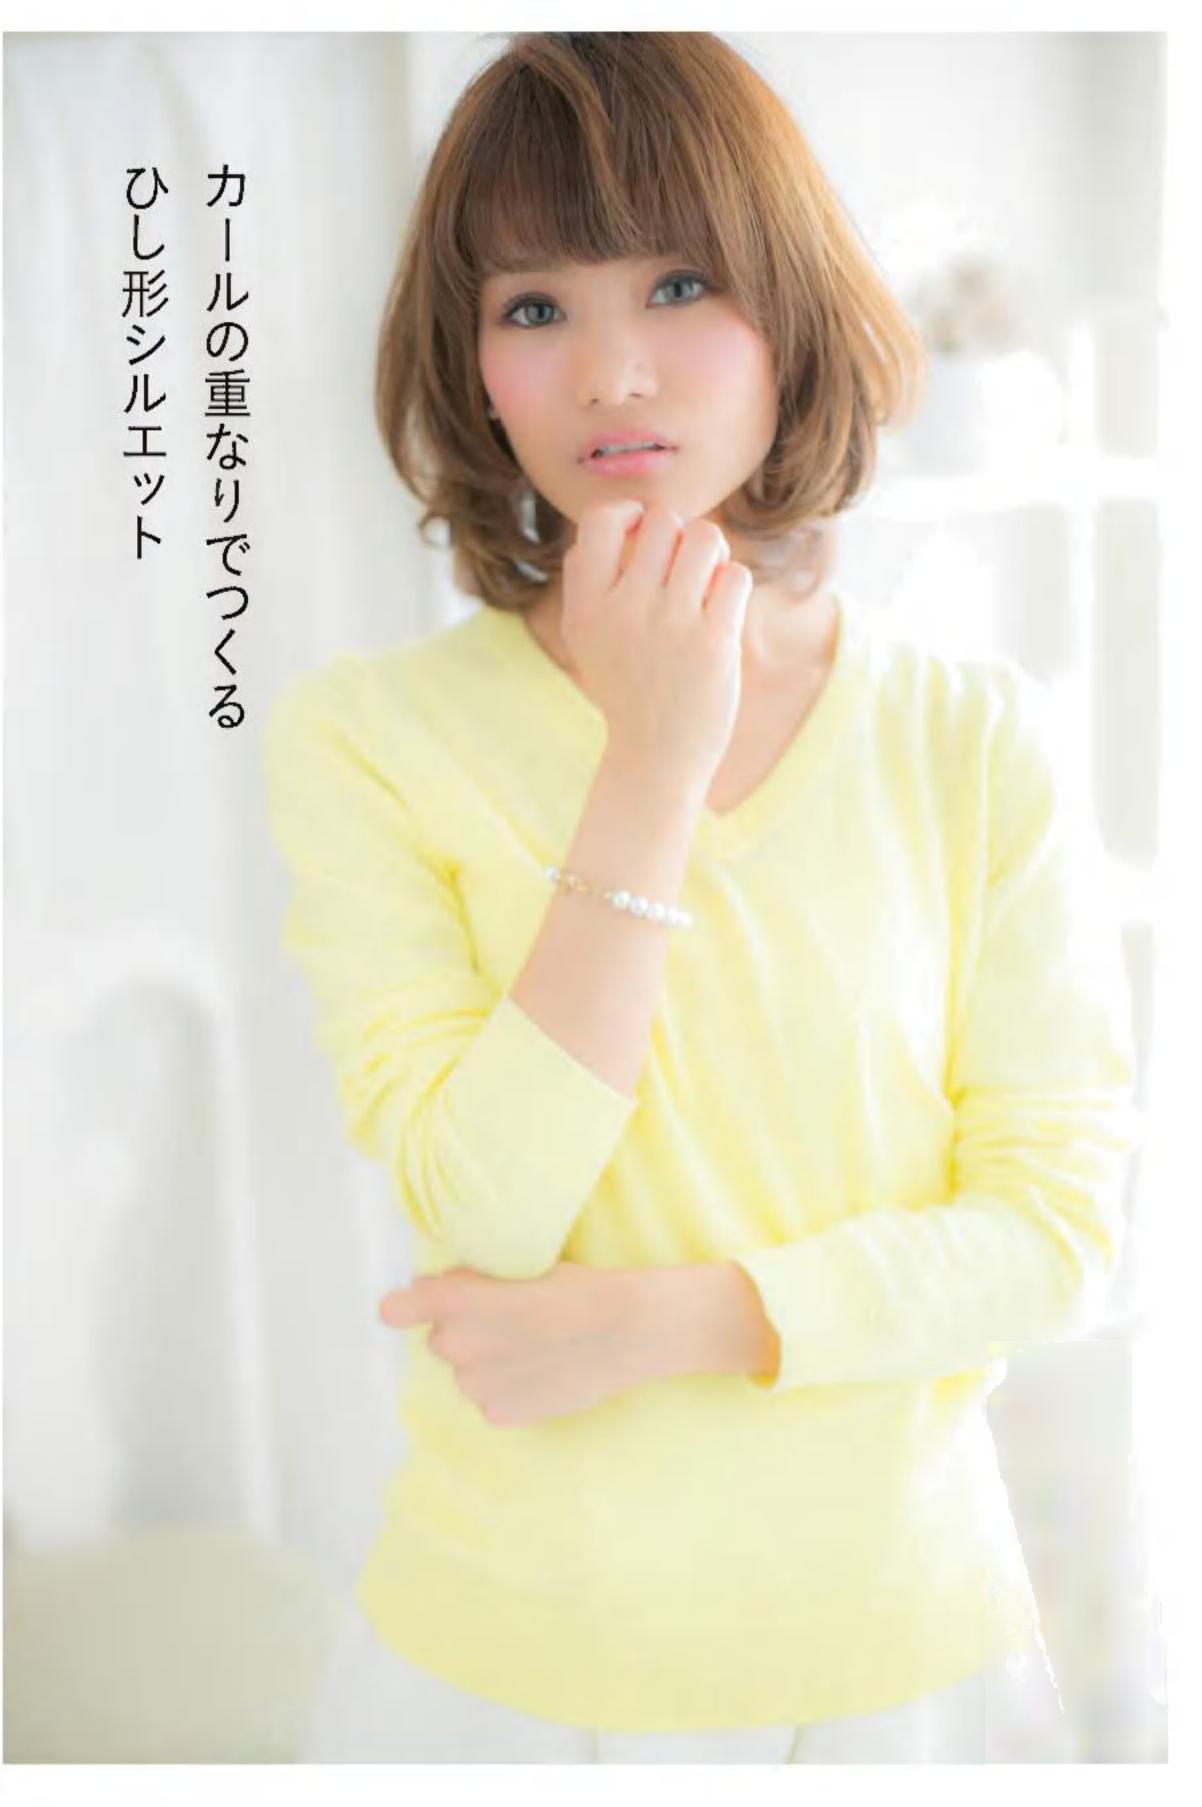

カールの重なりが誘う エアリーなフォルムが 甘い顔立ちを引き立てる

顔が小さく輪郭がシャープなので 曲線で囲み、やわらかい雰囲気に。 パッチリした目を生かすために前髪にも カールをつけて目元を強調。 ボリューミーに見えてひし形フォルムだから 全身のバランスがよく見えるんです。

Balloon Bob

| Face Type                          | Bas          | ic Hair Style Data                                                          |
|------------------------------------|--------------|-----------------------------------------------------------------------------|
| ○●○□▽□<br>Hair Type<br>髪質 軟⊶→→→→ 硬 | ウンド:<br>ベース( | 目を生かすために前髪を重視。少しラ<br>させて優しい表情に。顎ラインのボブ<br>こ空気感を出すためのレイヤーを入れ<br>カールの動きも出やすい。 |
| 毛量 少♀-♀-♀-♀<br>くせ 無●-●-♀-♀ 強       | ンドレ          | を見ながらセレクト。オレンジをブレ<br>てナチュラルなトーンに。スイートな<br>を引き立てるまろやかカラー。                    |
| スタイリング方法は…P074                     | 担当/谷本一典:     | さん                                                                          |