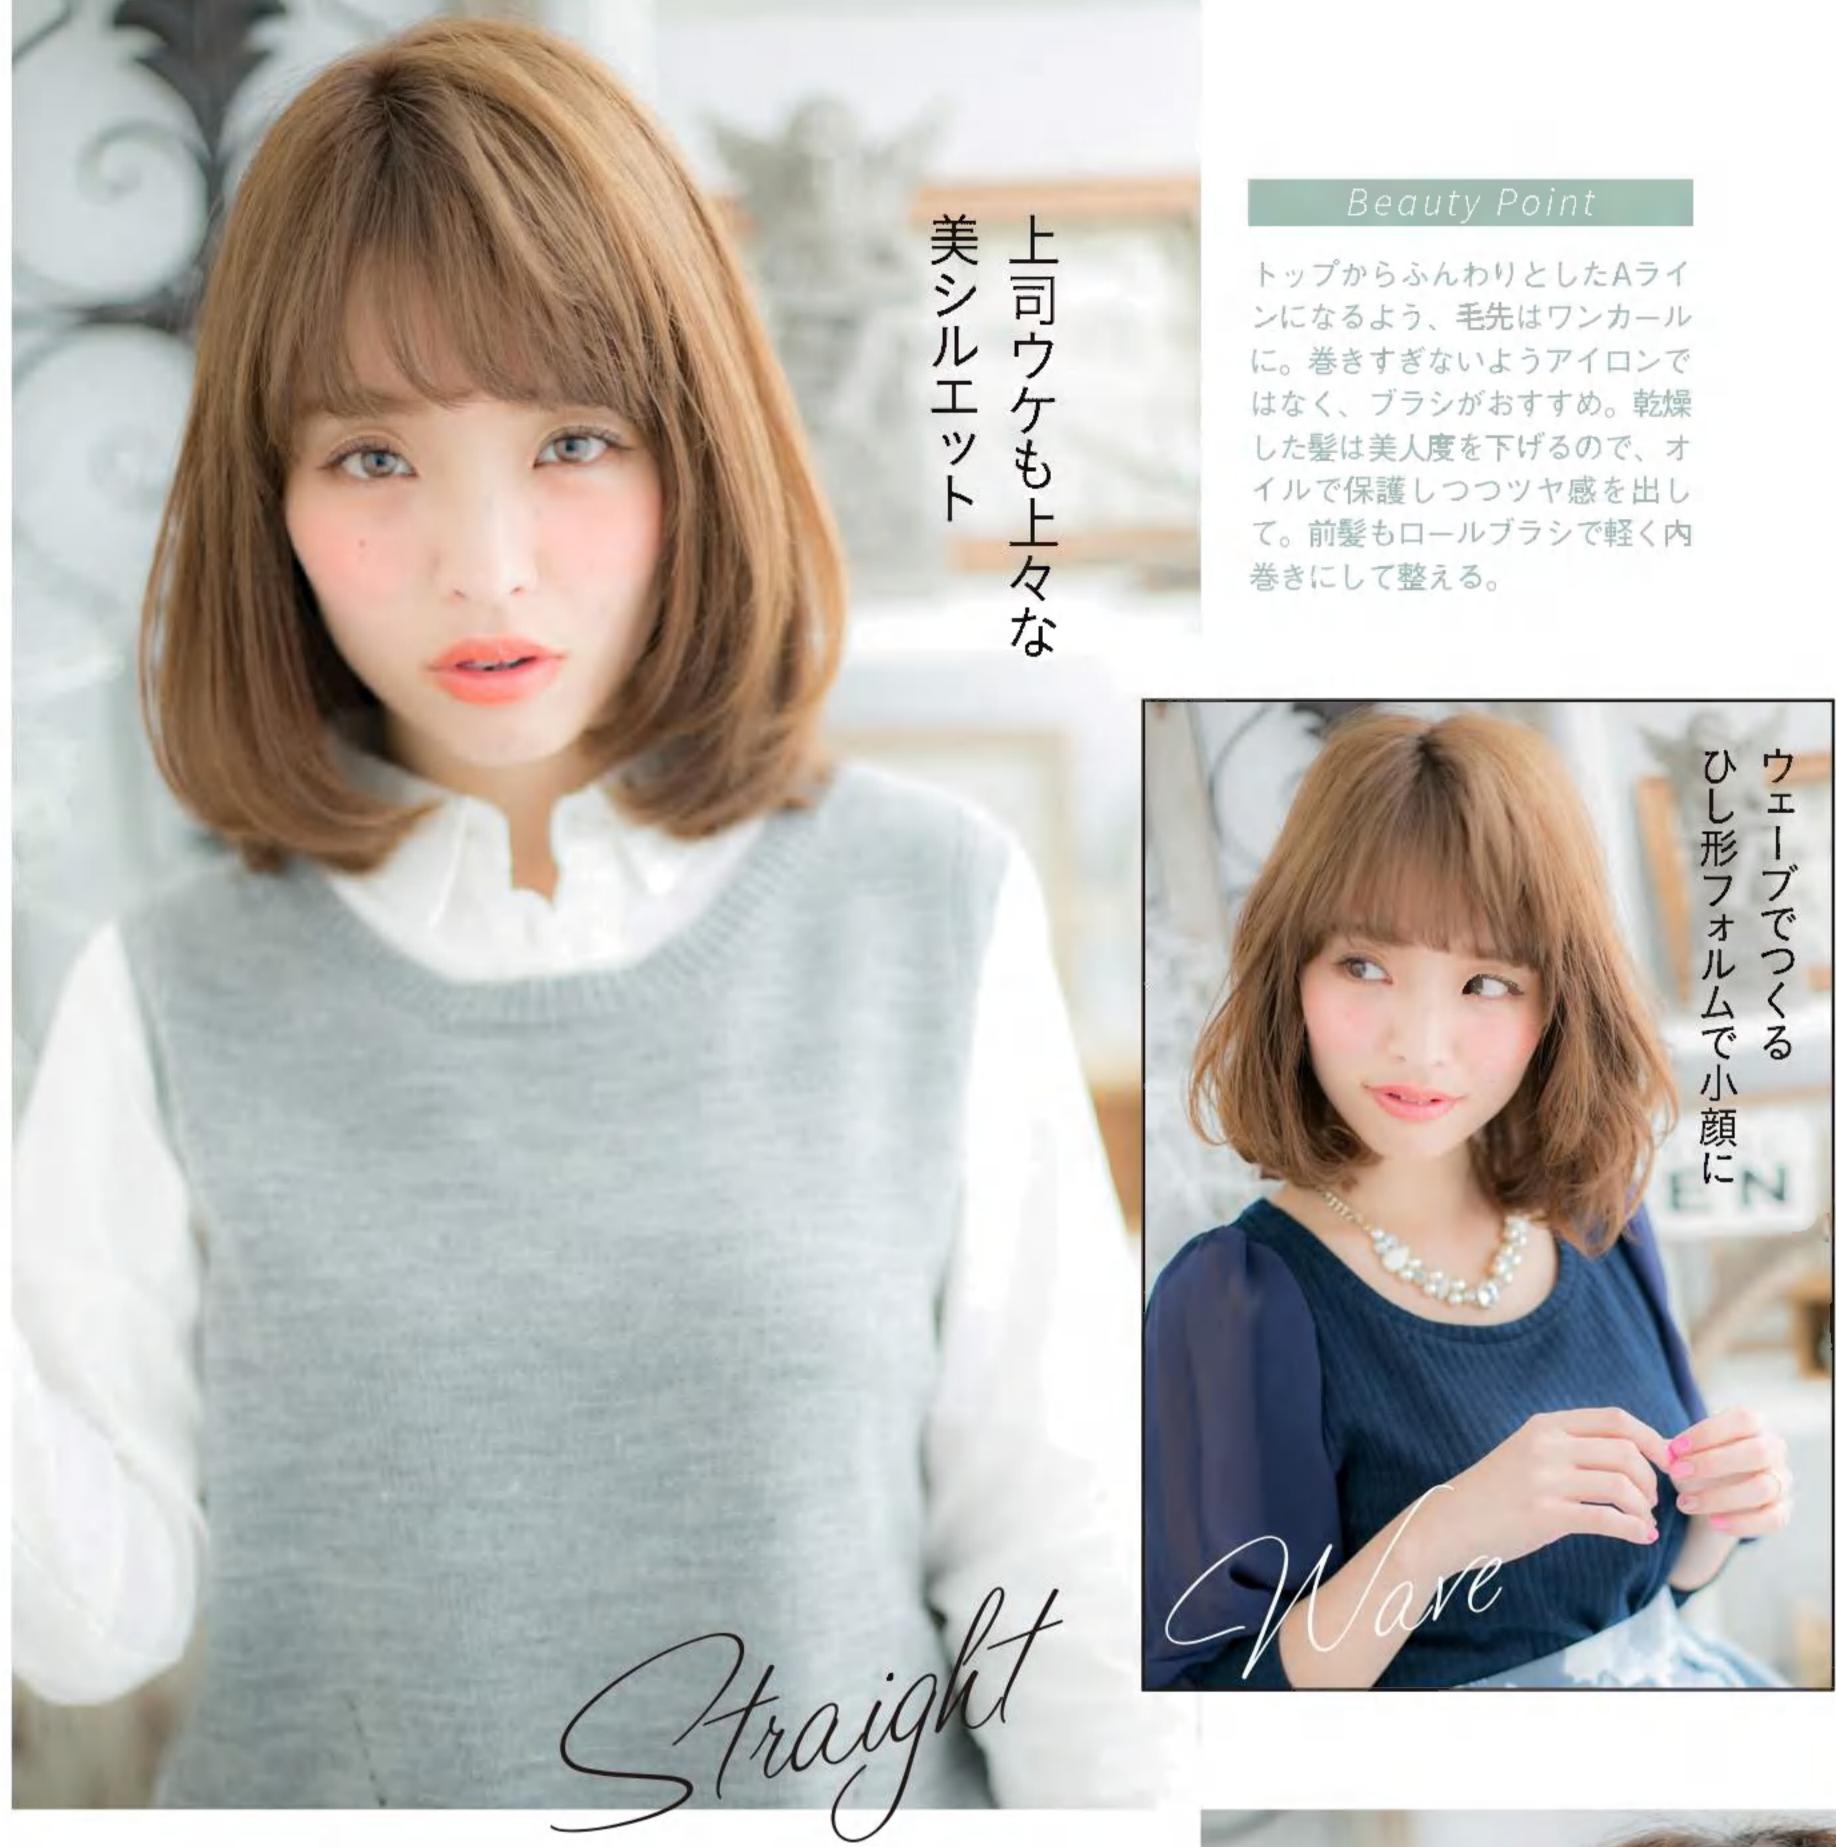

### 

NV

ウェーブヘアにしても、顔まわりを大きく 変えることはありません。お客さまのなかには 大きな変化を敬遠する人が多いからです。 彼女の場合は、可愛らしい雰囲気を壊さないよう、 ウェーブもやわらかさを重視。 しなやかな曲線を描くパーマにしました。 頬骨にかかる毛束を残し、頬の丸みをカバー。

中間から毛先に

大きなカールをつけ

Aラインシルエット

# 似合わせPOINT

| 目力を強調する前髪は<br>そのままキープ     |
|---------------------------|
| 顔まわりの毛束はタイトに<br>して顔型をカバー  |
| 可愛いイメージを損なわ<br>ないソフトなカール感 |

ストレートでもウェーブへアでも、その人の顔型や雰囲気に合わせたシルエット、髪色を提案。 ブランドプロデューサーの谷本一典さんにそのポイントを聞きました。