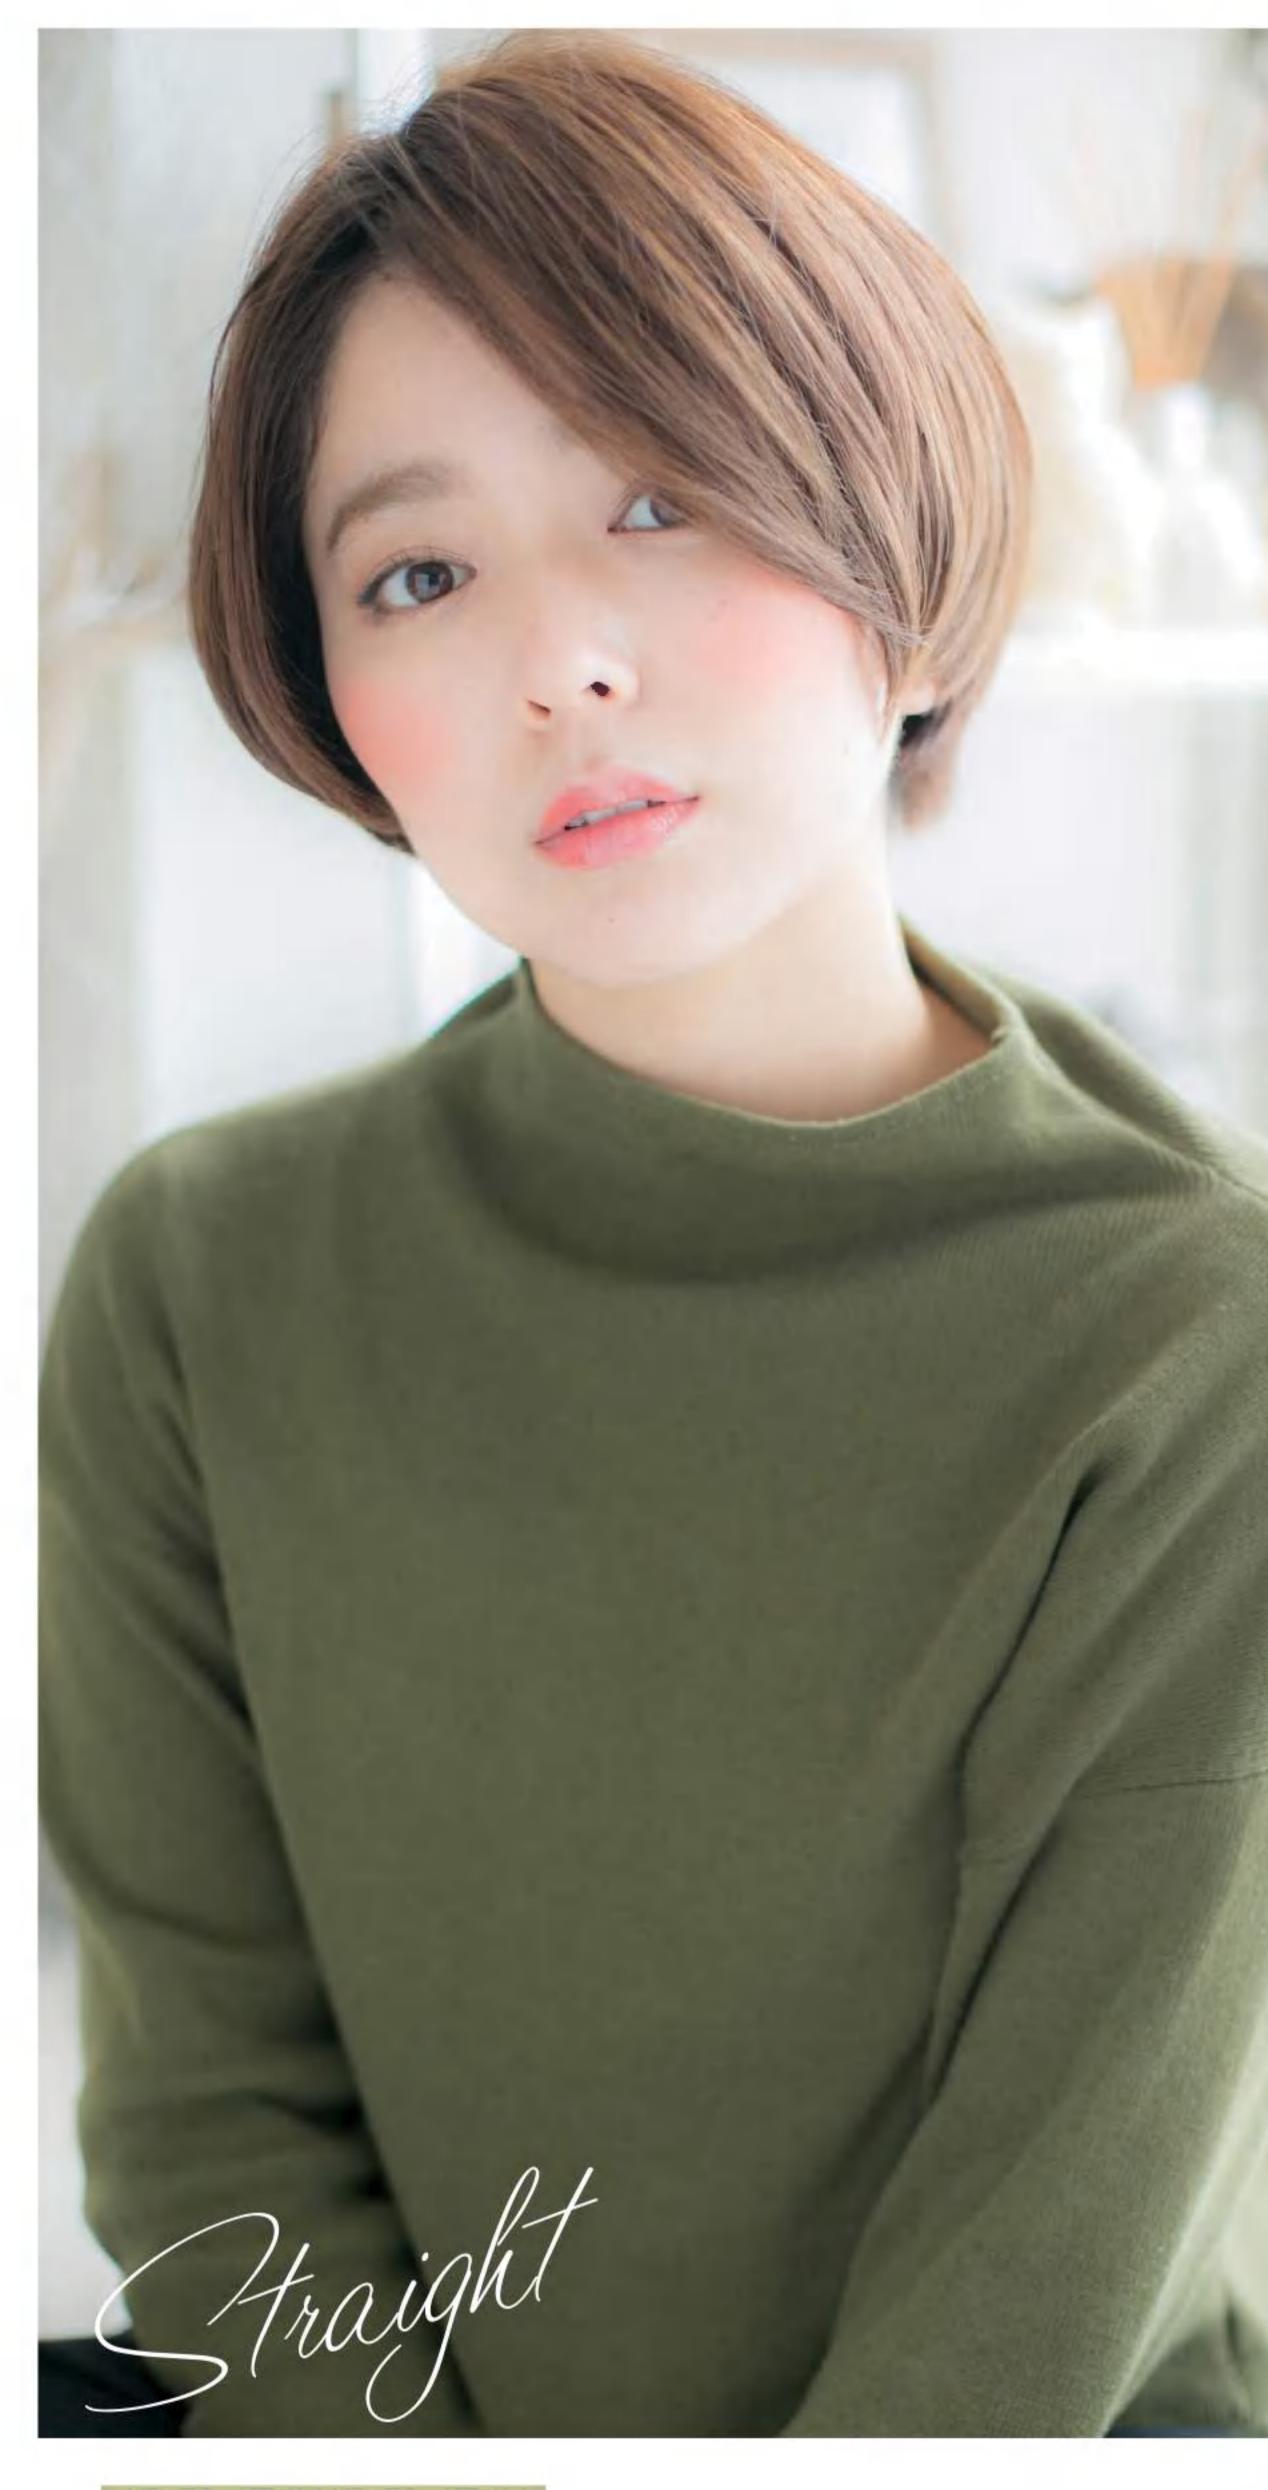

### 

NV

ウェーブヘアにしても、顔まわりを大きく 変えることはありません。お客さまのなかには 大きな変化を敬遠する人が多いからです。 彼女の場合は、可愛らしい雰囲気を壊さないよう、 ウェーブもやわらかさを重視。 しなやかな曲線を描くパーマにしました。 頬骨にかかる毛束を残し、頬の丸みをカバー。

中間から毛先に

大きなカールをつけ

Aラインシルエット

# 似合わせPOINT

| 目力を強調する前髪は<br>そのままキープ     |
|---------------------------|
| 顔まわりの毛束はタイトに<br>して顔型をカバー  |
| 可愛いイメージを損なわ<br>ないソフトなカール感 |

ストレートでもウェーブへアでも、その人の顔型や雰囲気に合わせたシルエット、髪色を提案。 ブランドプロデューサーの谷本一典さんにそのポイントを聞きました。