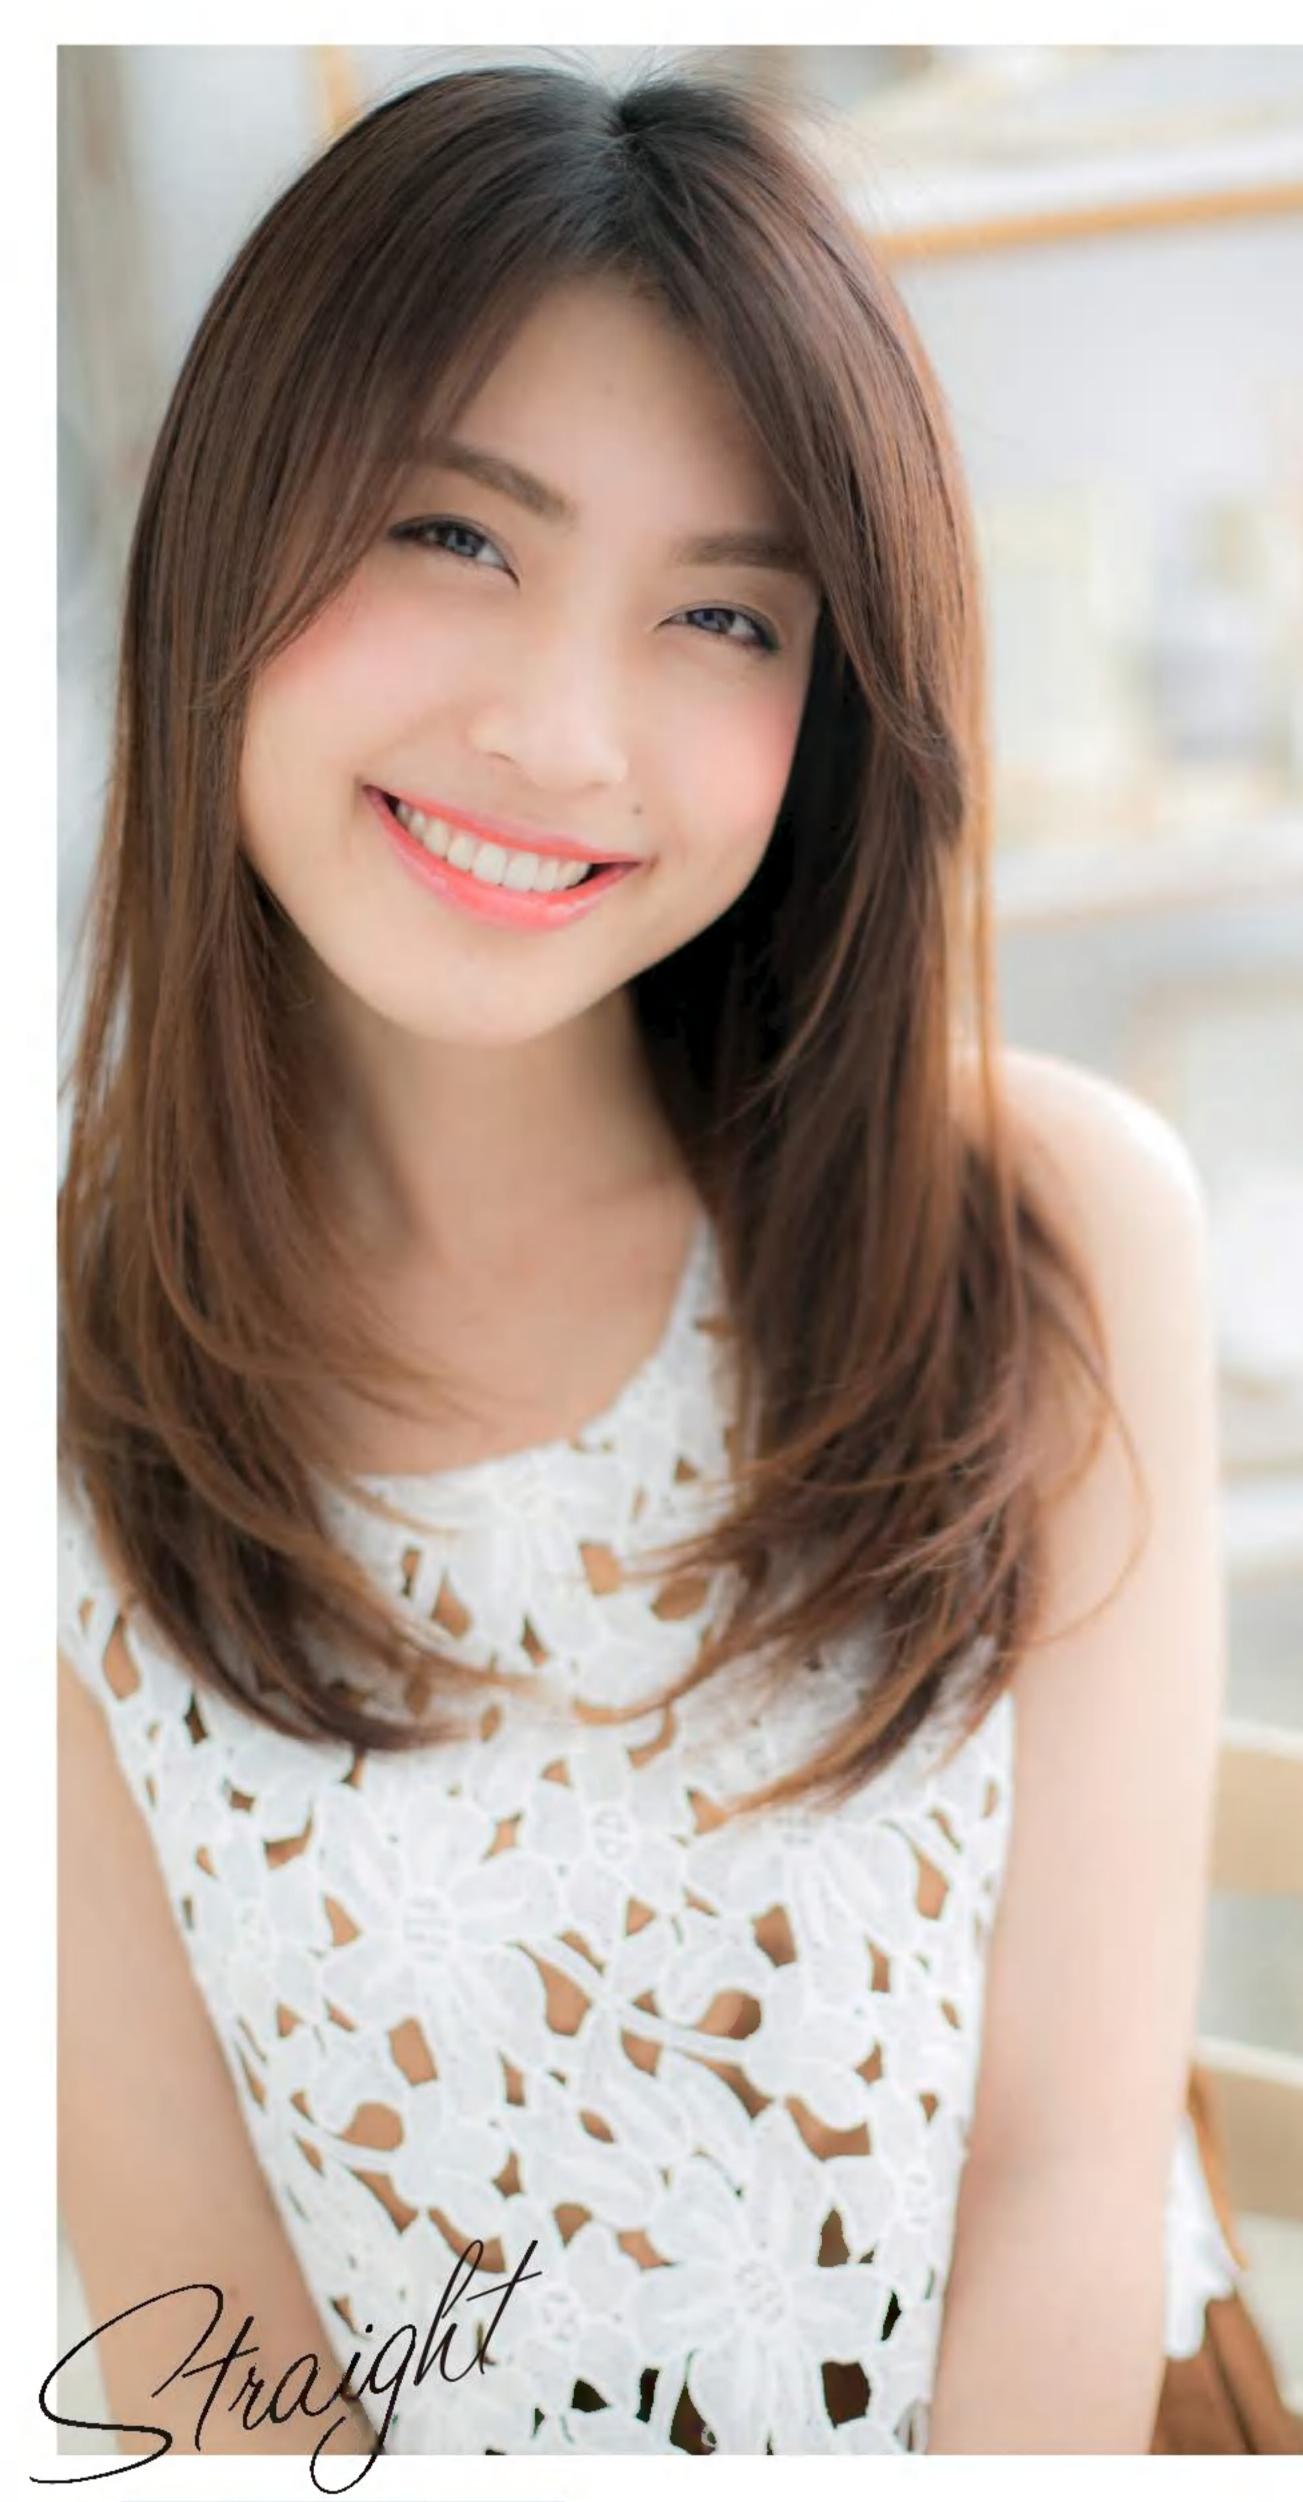

直線的なカットを生かし ナチュラルかつ 洗練された大人の女性に Natural Bob

| ace Type<br>) 〇 〇 ■ ▽ □<br>lair Type<br>賃 軟 | Basic Hair Style Data<br>Cut 肩すれすれのラインで揃えたワンレングス<br>ブがベース。角を落とすように少しだけ段<br>入れてやわらかな動きをつける。前髪はす<br>間をつくりながらカットしてシースルーに<br>Color オフィスでも浮かないようにナチュラルな<br>ラウンをセレクト。瞳の色ともマッチし、 |
|---------------------------------------------|---------------------------------------------------------------------------------------------------------------------------------------------------------------------------|
| タイリング方法は…P072                               | なじみも抜群。髪のツヤもアップ。<br>担当/山内健さん(COVER HAIR bliss北浦和店)                                                                                                                        |