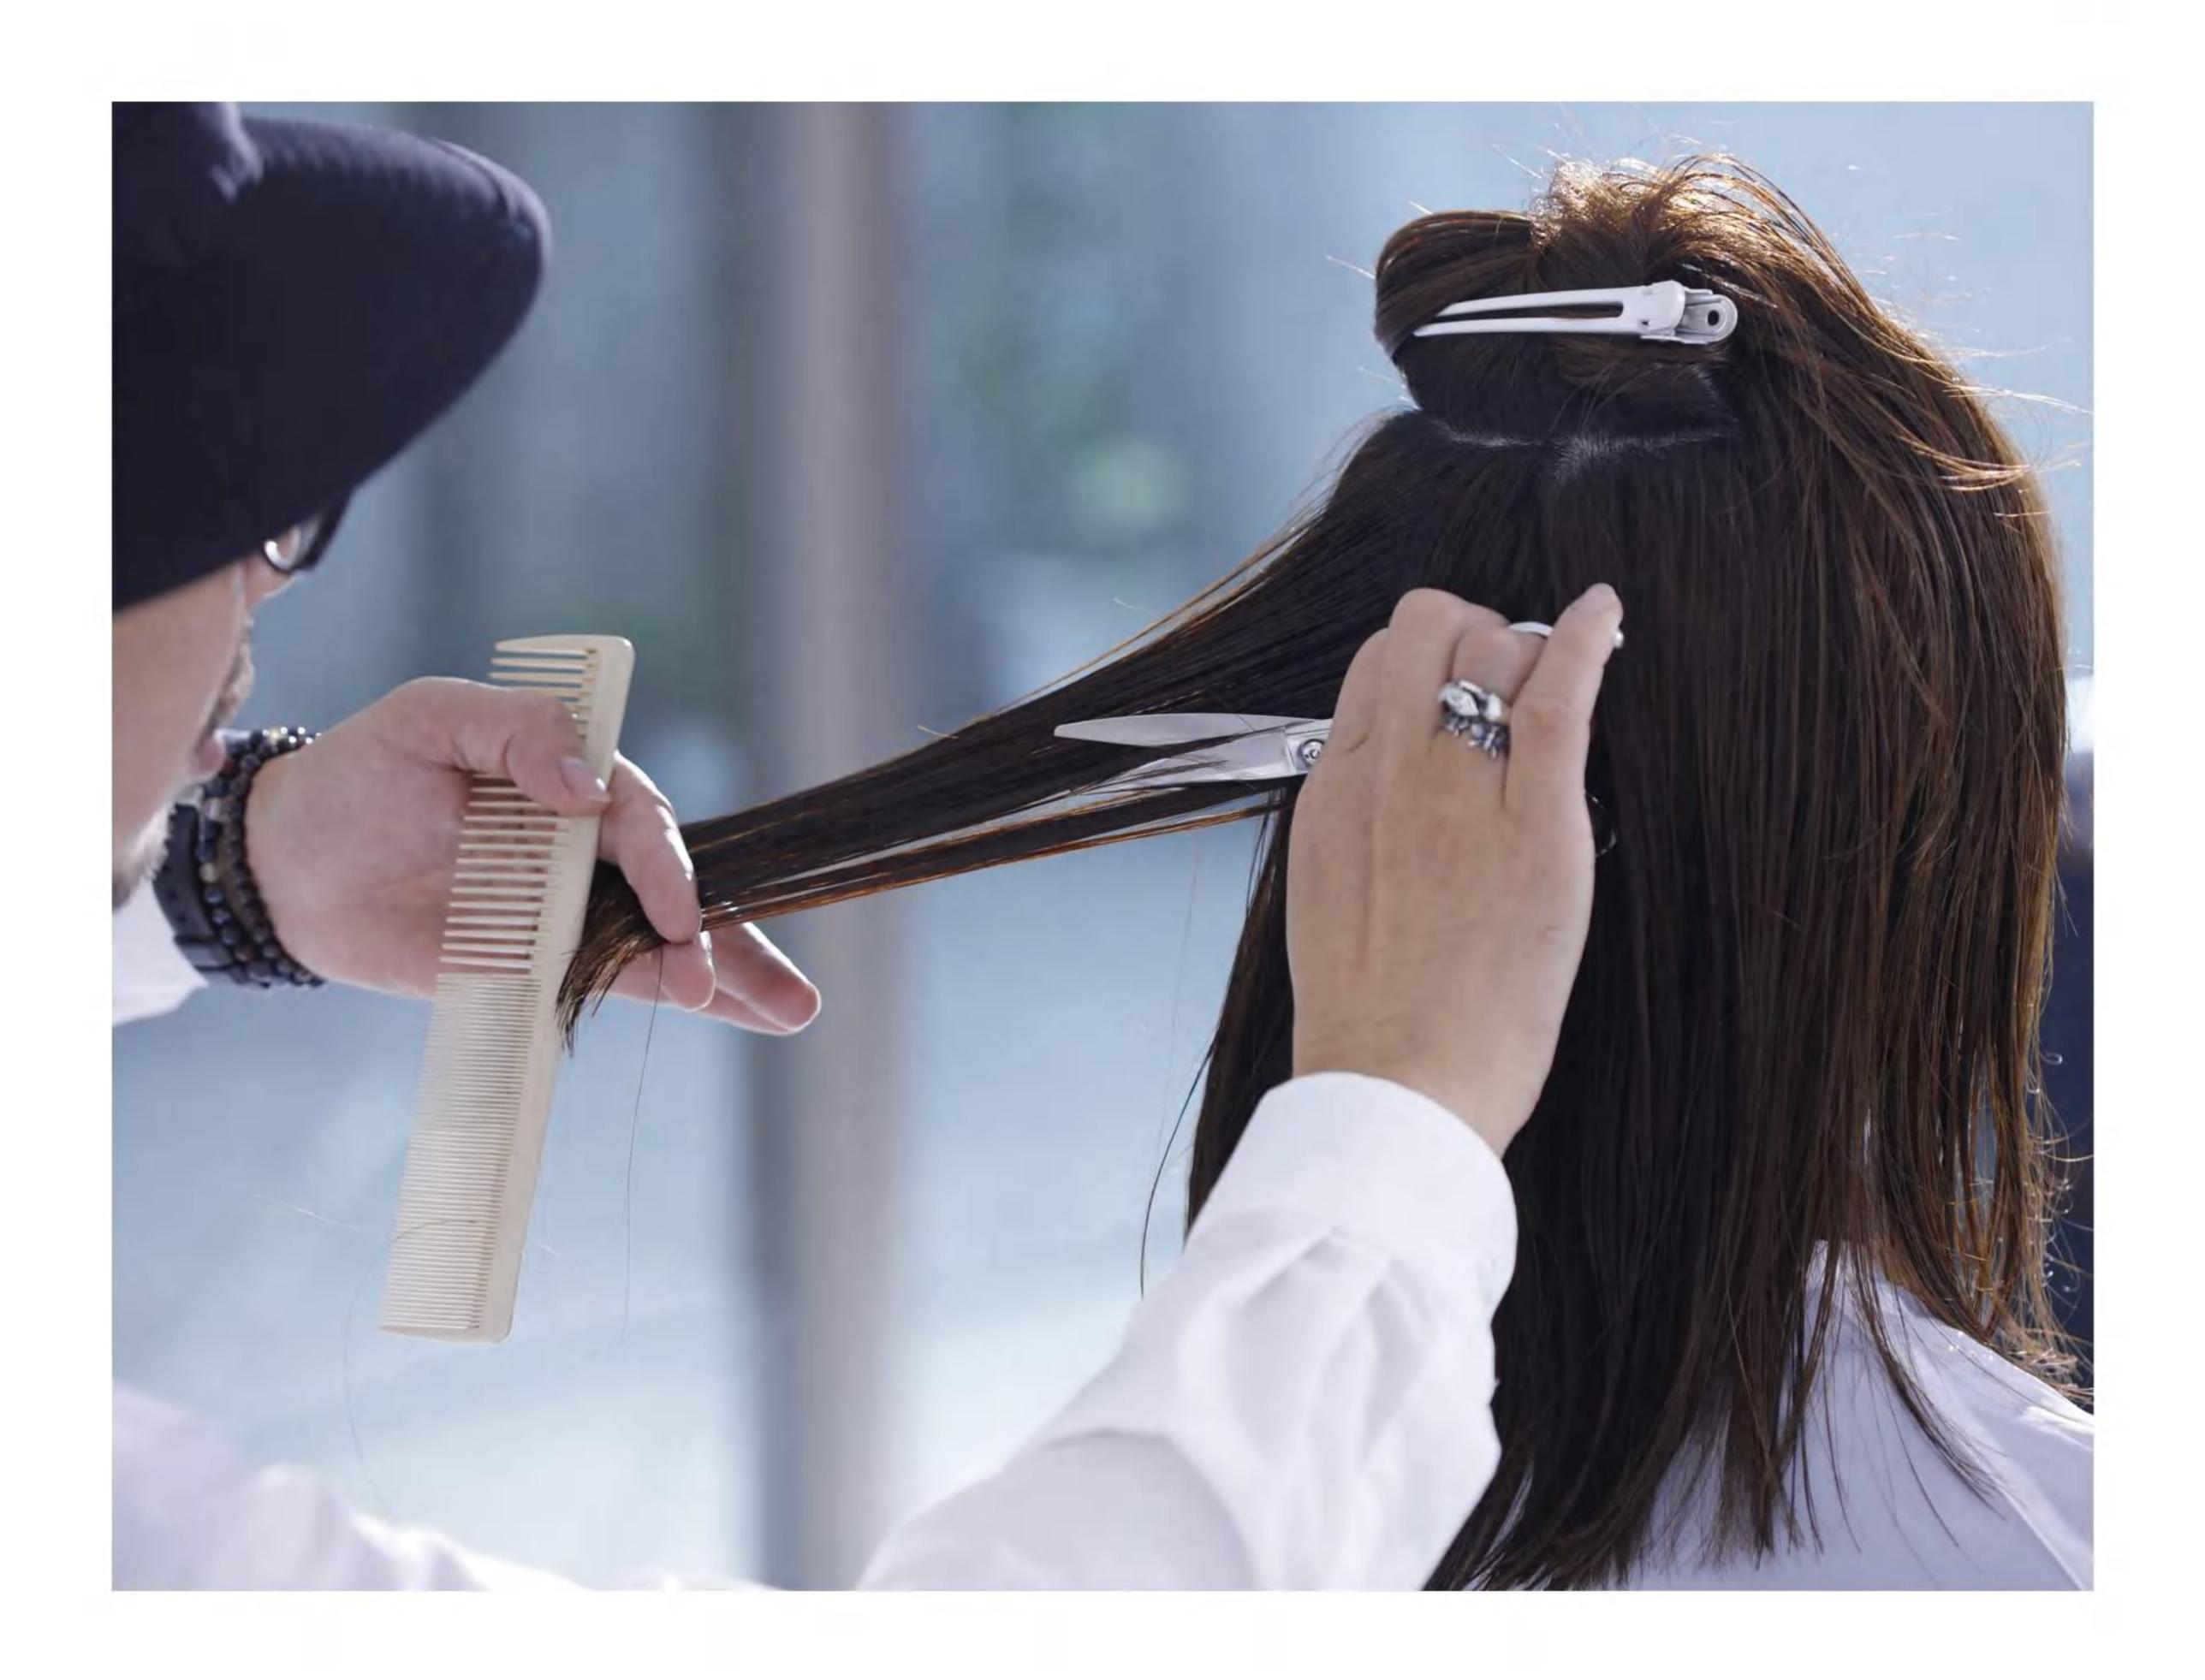

トップの根元を起こし、スプレーを ふきかけてふんわり感をキープ。

手ぐしでできた細い毛束をつまみ、 指でこすりながら浮かせる。

私に似合う美女ボブヘア

カラーやパーマなしでも、カットだけで似合わせがかないます。谷本さんの手によって、 バサバサに伸びたセミロングから、大人女性に人気のボブディへ華麗に変身!

薄くなった毛先を リカット

**玉蟲佳那さん** 定期的にカラーリングはしていた ものの、カットは4ヵ月ぶり。毛 先が傷んでスカスカ状態。前髪は 長めに残すのが希望。

カットStart!

/

N

ワックスをのばした手で根元をつか みながら手ぐしを通し、束感を出す。

ストレートアイロンでくせを伸ば し、毛先を軽く内側へ入れる。

. . .

A 1 4 7 1 1 1 4 8

. . . . .