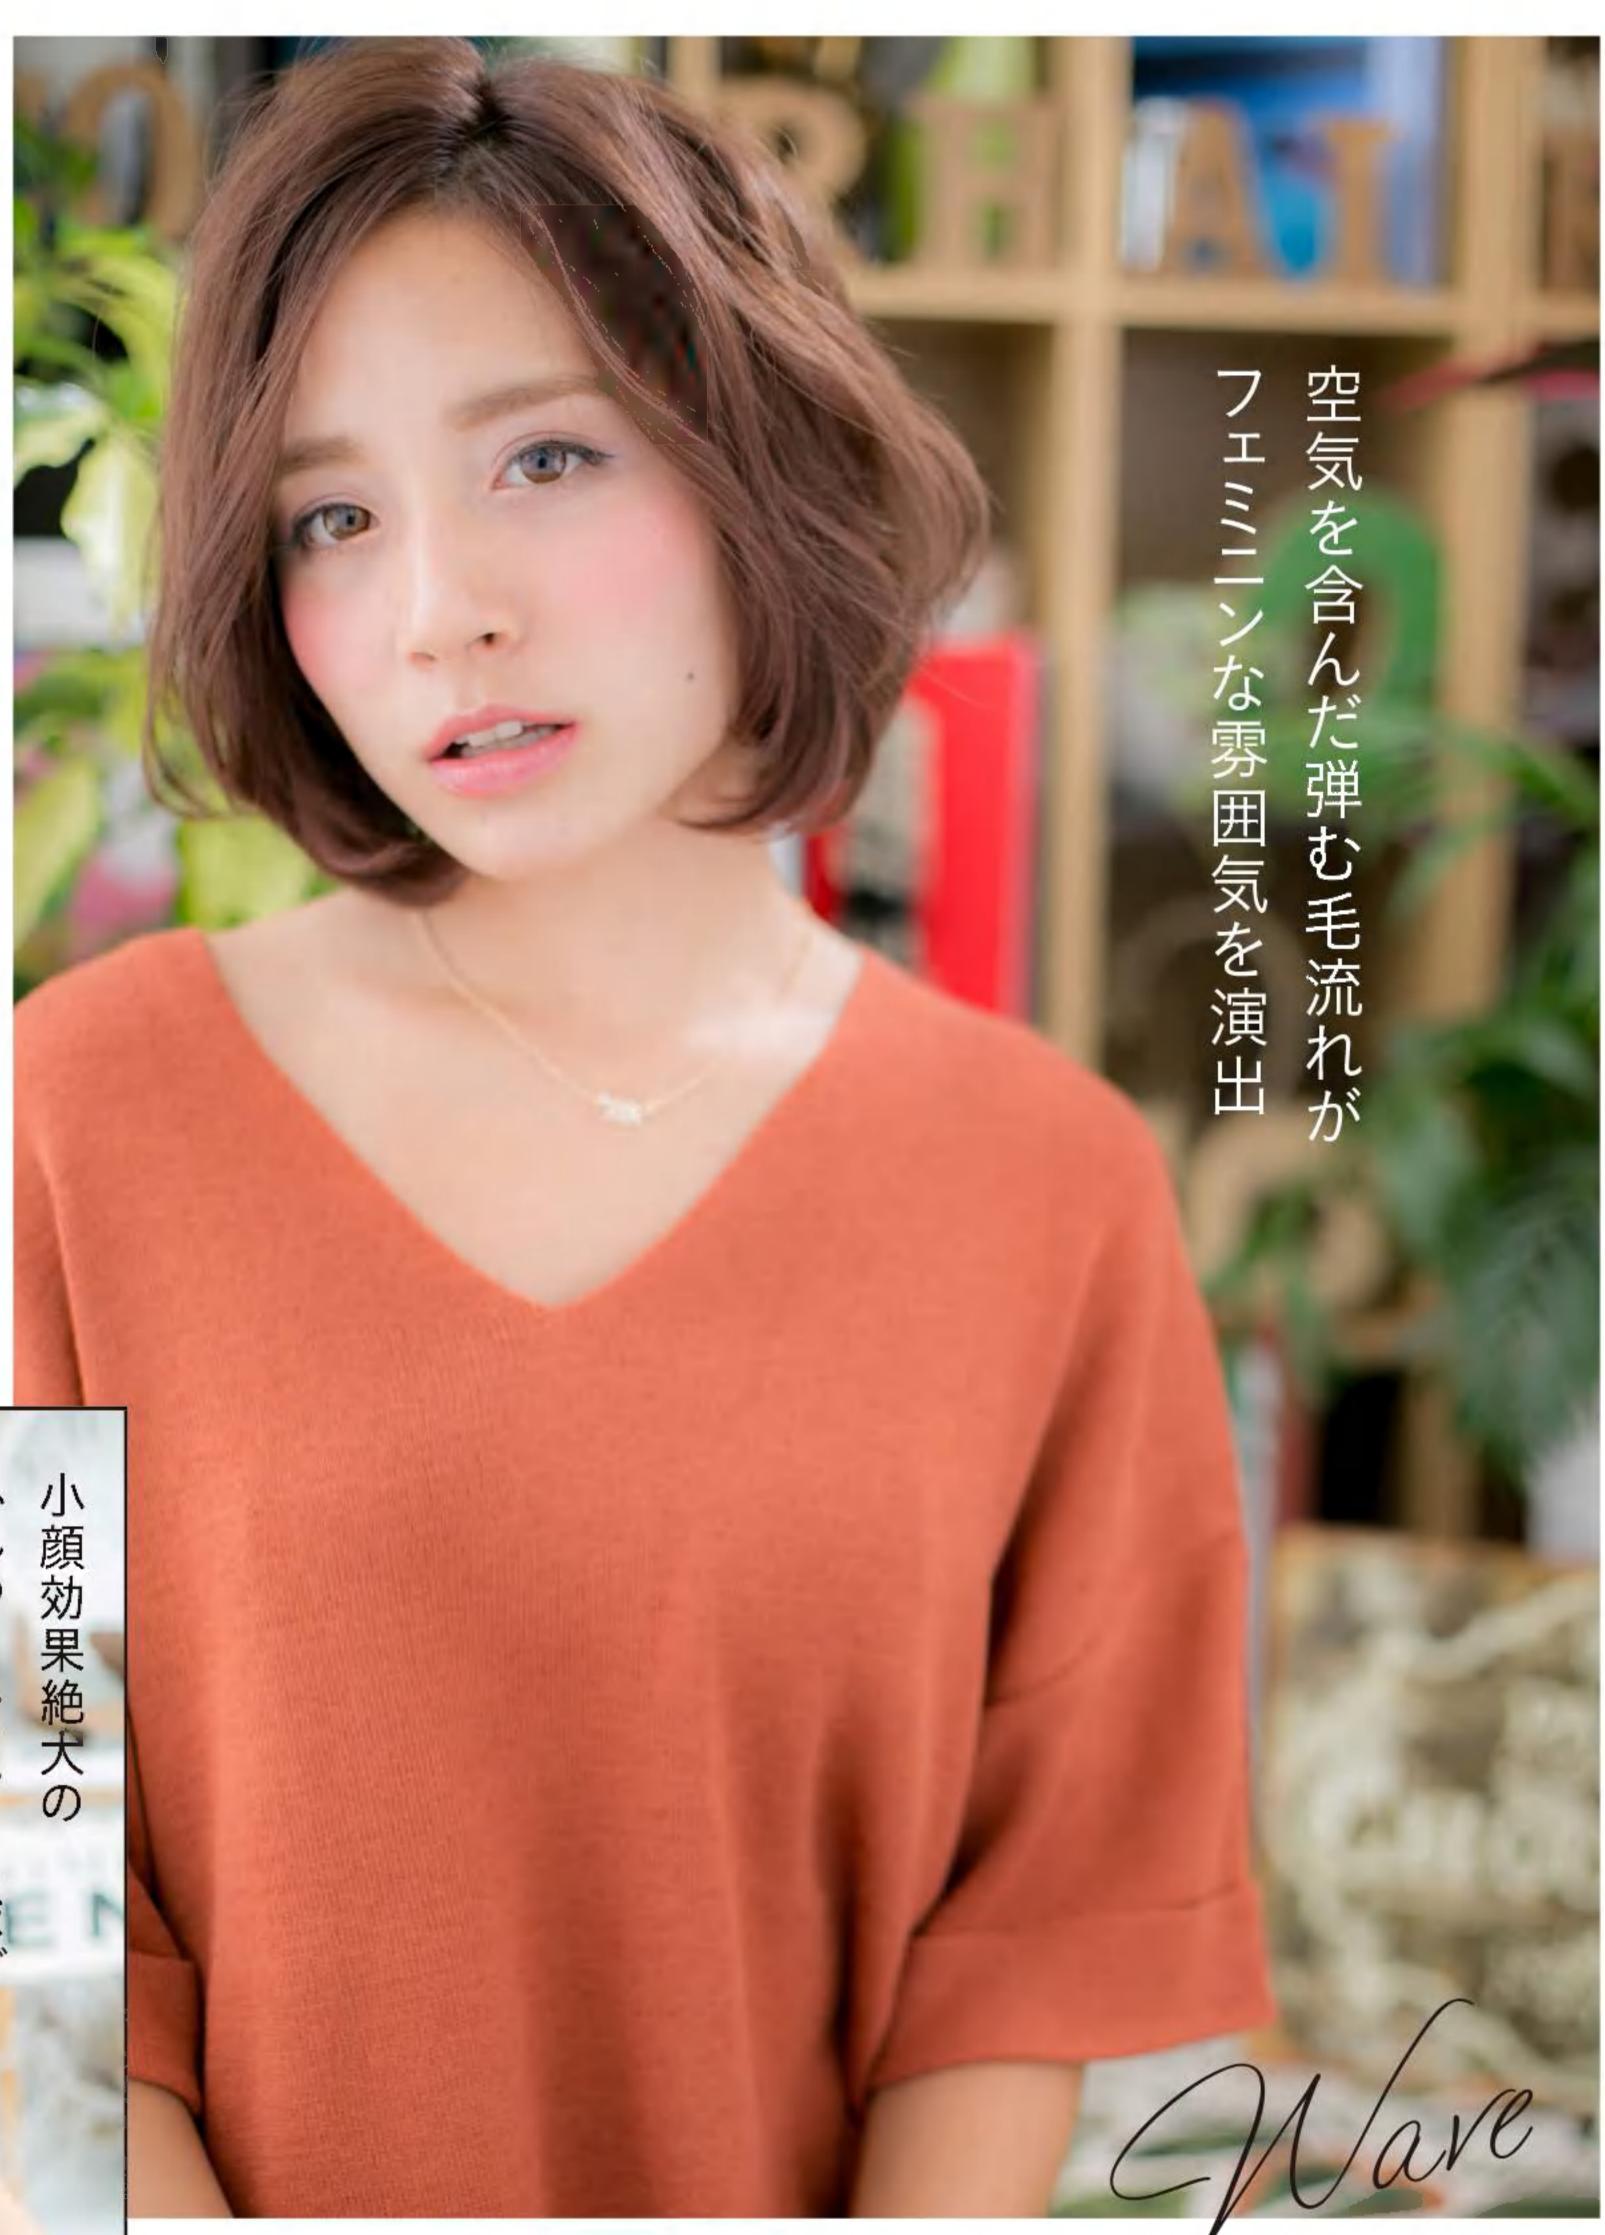

### 

NV

ウェーブヘアにしても、顔まわりを大きく 変えることはありません。お客さまのなかには 大きな変化を敬遠する人が多いからです。 彼女の場合は、可愛らしい雰囲気を壊さないよう、 ウェーブもやわらかさを重視。 しなやかな曲線を描くパーマにしました。 頬骨にかかる毛束を残し、頬の丸みをカバー。

中間から毛先に

大きなカールをつけ

Aラインシルエット

# 似合わせPOINT

| 目力を強調する前髪は<br>そのままキープ     |
|---------------------------|
| 顔まわりの毛束はタイトに<br>して顔型をカバー  |
| 可愛いイメージを損なわ<br>ないソフトなカール感 |

ストレートでもウェーブへアでも、その人の顔型や雰囲気に合わせたシルエット、髪色を提案。 ブランドプロデューサーの谷本一典さんにそのポイントを聞きました。