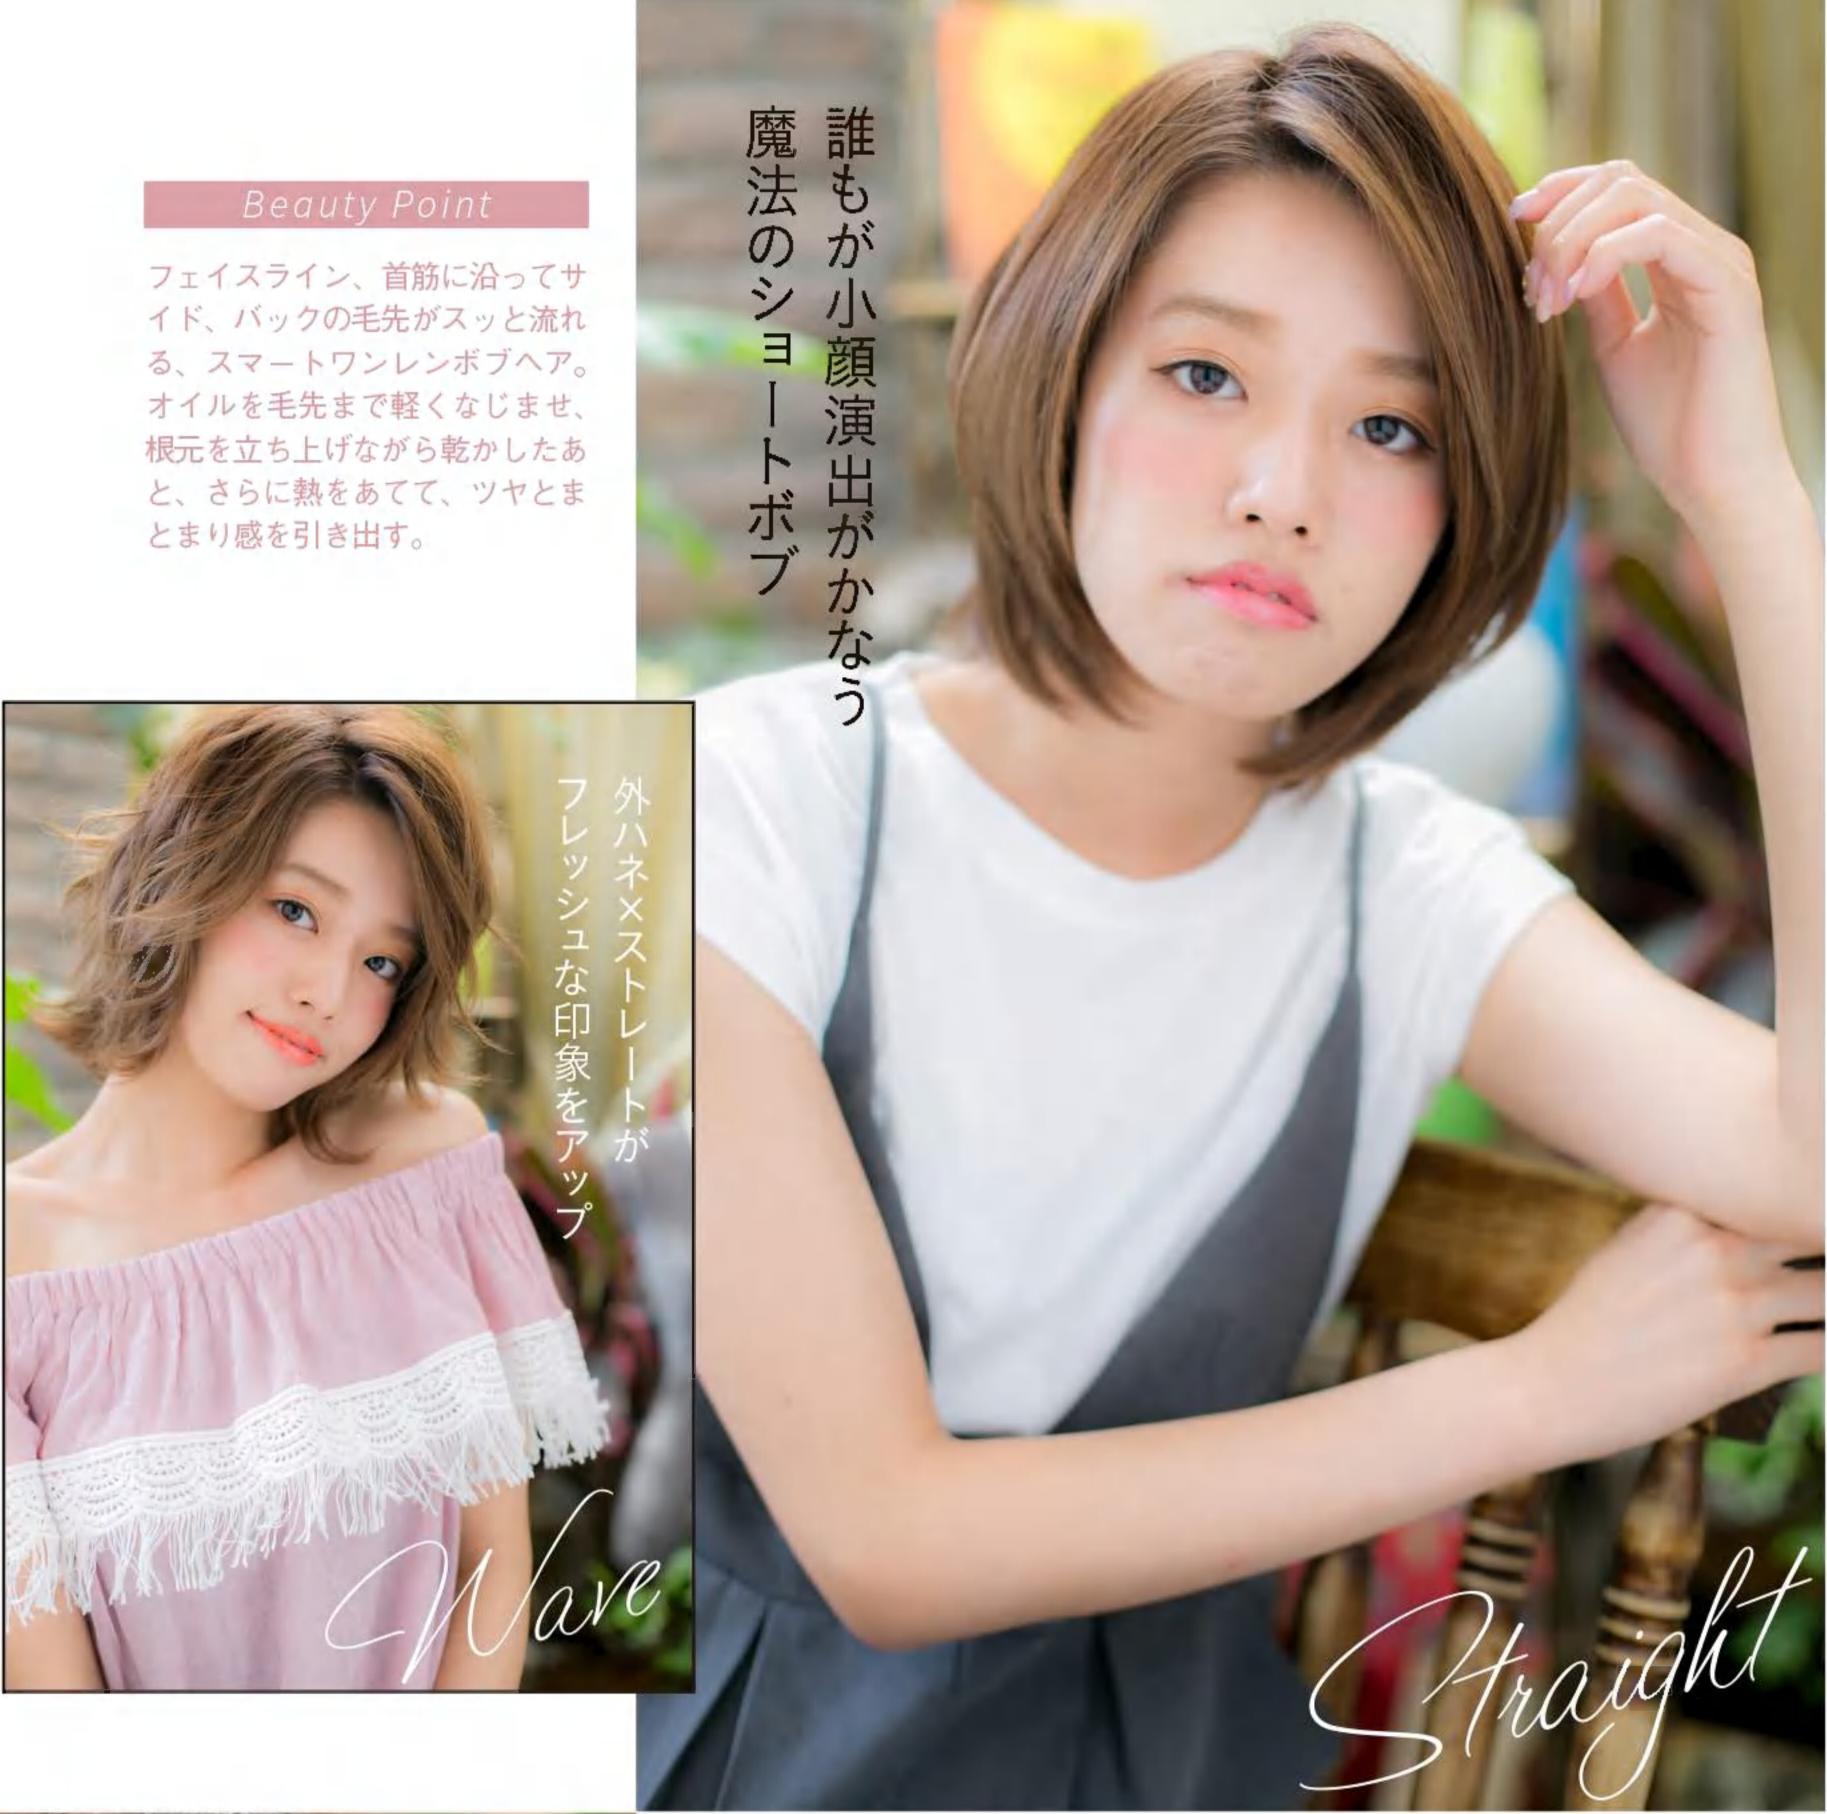

透け感のある前髪で シンプルなボブを 私らしい唯一無二に変える

離もがマネしやすい王道のボブディ。
 顔まわりの雰囲気はあまり変えたくない
 という希望でしたが、面長なので、縦幅を短く
 見せるために前髪は横幅を意識。
 サイドのレイヤーとつながるように
 流してすき間をつくれば、女らしさもくのと上がります。

さらに変身!

\_\_\_\_\_

1全体を横3段に分け、下段は毛先を外巻きにする。2中段と トップは波巻き。3顔まわりはフォワード巻きにしてやわら かい印象に。4ウェット系のワックスをもみ込んで整える。

スタイリングだけで印象チェンジ。 毛先をハネさせたウェーブで トレンドを取り入れてみました。 女性らしい内巻きに、カッコよさが 加わり、かえってフェミニンな服が 似合うようになりますよ。 THE OWNER OF

耳前からナチュラルな 前上がりになるようにします

傷んで薄くなっ バッサリカット

10cmほどカット。 傷んだ髪よ、 さようなら……

フォルムを整え、やわらかな 動きが出るよう調整

薄い毛先との バランスをとるため 根元から削ります

トップの根元を起こし、スプレーを ふきかけてふんわり感をキープ。

手ぐしでできた細い毛束をつまみ、 指でこすりながら浮かせる。

私に似合う美女ボブヘア

カラーやパーマなしでも、カットだけで似合わせがかないます。谷本さんの手によって、 バサバサに伸びたセミロングから、大人女性に人気のボブディへ華麗に変身!

薄くなった毛先を リカット

**玉蟲佳那さん** 定期的にカラーリングはしていた ものの、カットは4ヵ月ぶり。毛 先が傷んでスカスカ状態。前髪は 長めに残すのが希望。

カットStart!

/

N

ワックスをのばした手で根元をつか みながら手ぐしを通し、束感を出す。

ストレートアイロンでくせを伸ば し、毛先を軽く内側へ入れる。

. . .

A 1 4 7 1 1 1 4 8

. . . . .