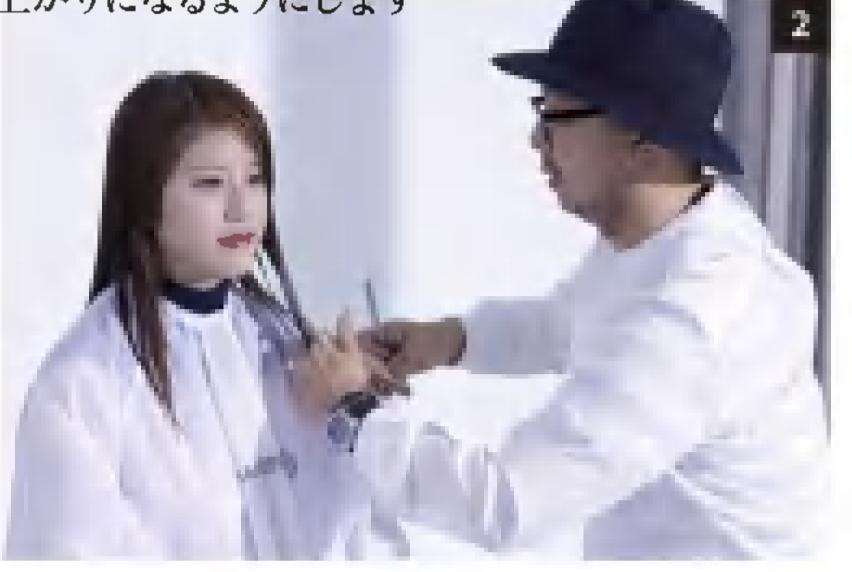

トップの根元を起こし、スプレーを ふきかけてふんわり感をキープ。

手ぐしでできた細い毛束をつまみ、 指でこすりながら浮かせる。

私に似合う美女ボブヘア

カラーやパーマなしでも、カットだけで似合わせがかないます。谷本さんの手によって、 バサバサに伸びたセミロングから、大人女性に人気のボブディへ華麗に変身!

薄くなった毛先を リカット

**玉蟲佳那さん** 定期的にカラーリングはしていた ものの、カットは4ヵ月ぶり。毛 先が傷んでスカスカ状態。前髪は 長めに残すのが希望。

カットStart!

/

N

ワックスをのばした手で根元をつか みながら手ぐしを通し、束感を出す。

ストレートアイロンでくせを伸ば し、毛先を軽く内側へ入れる。

. . .

A 1 4 7 1 1 1 4 8

. . . . .