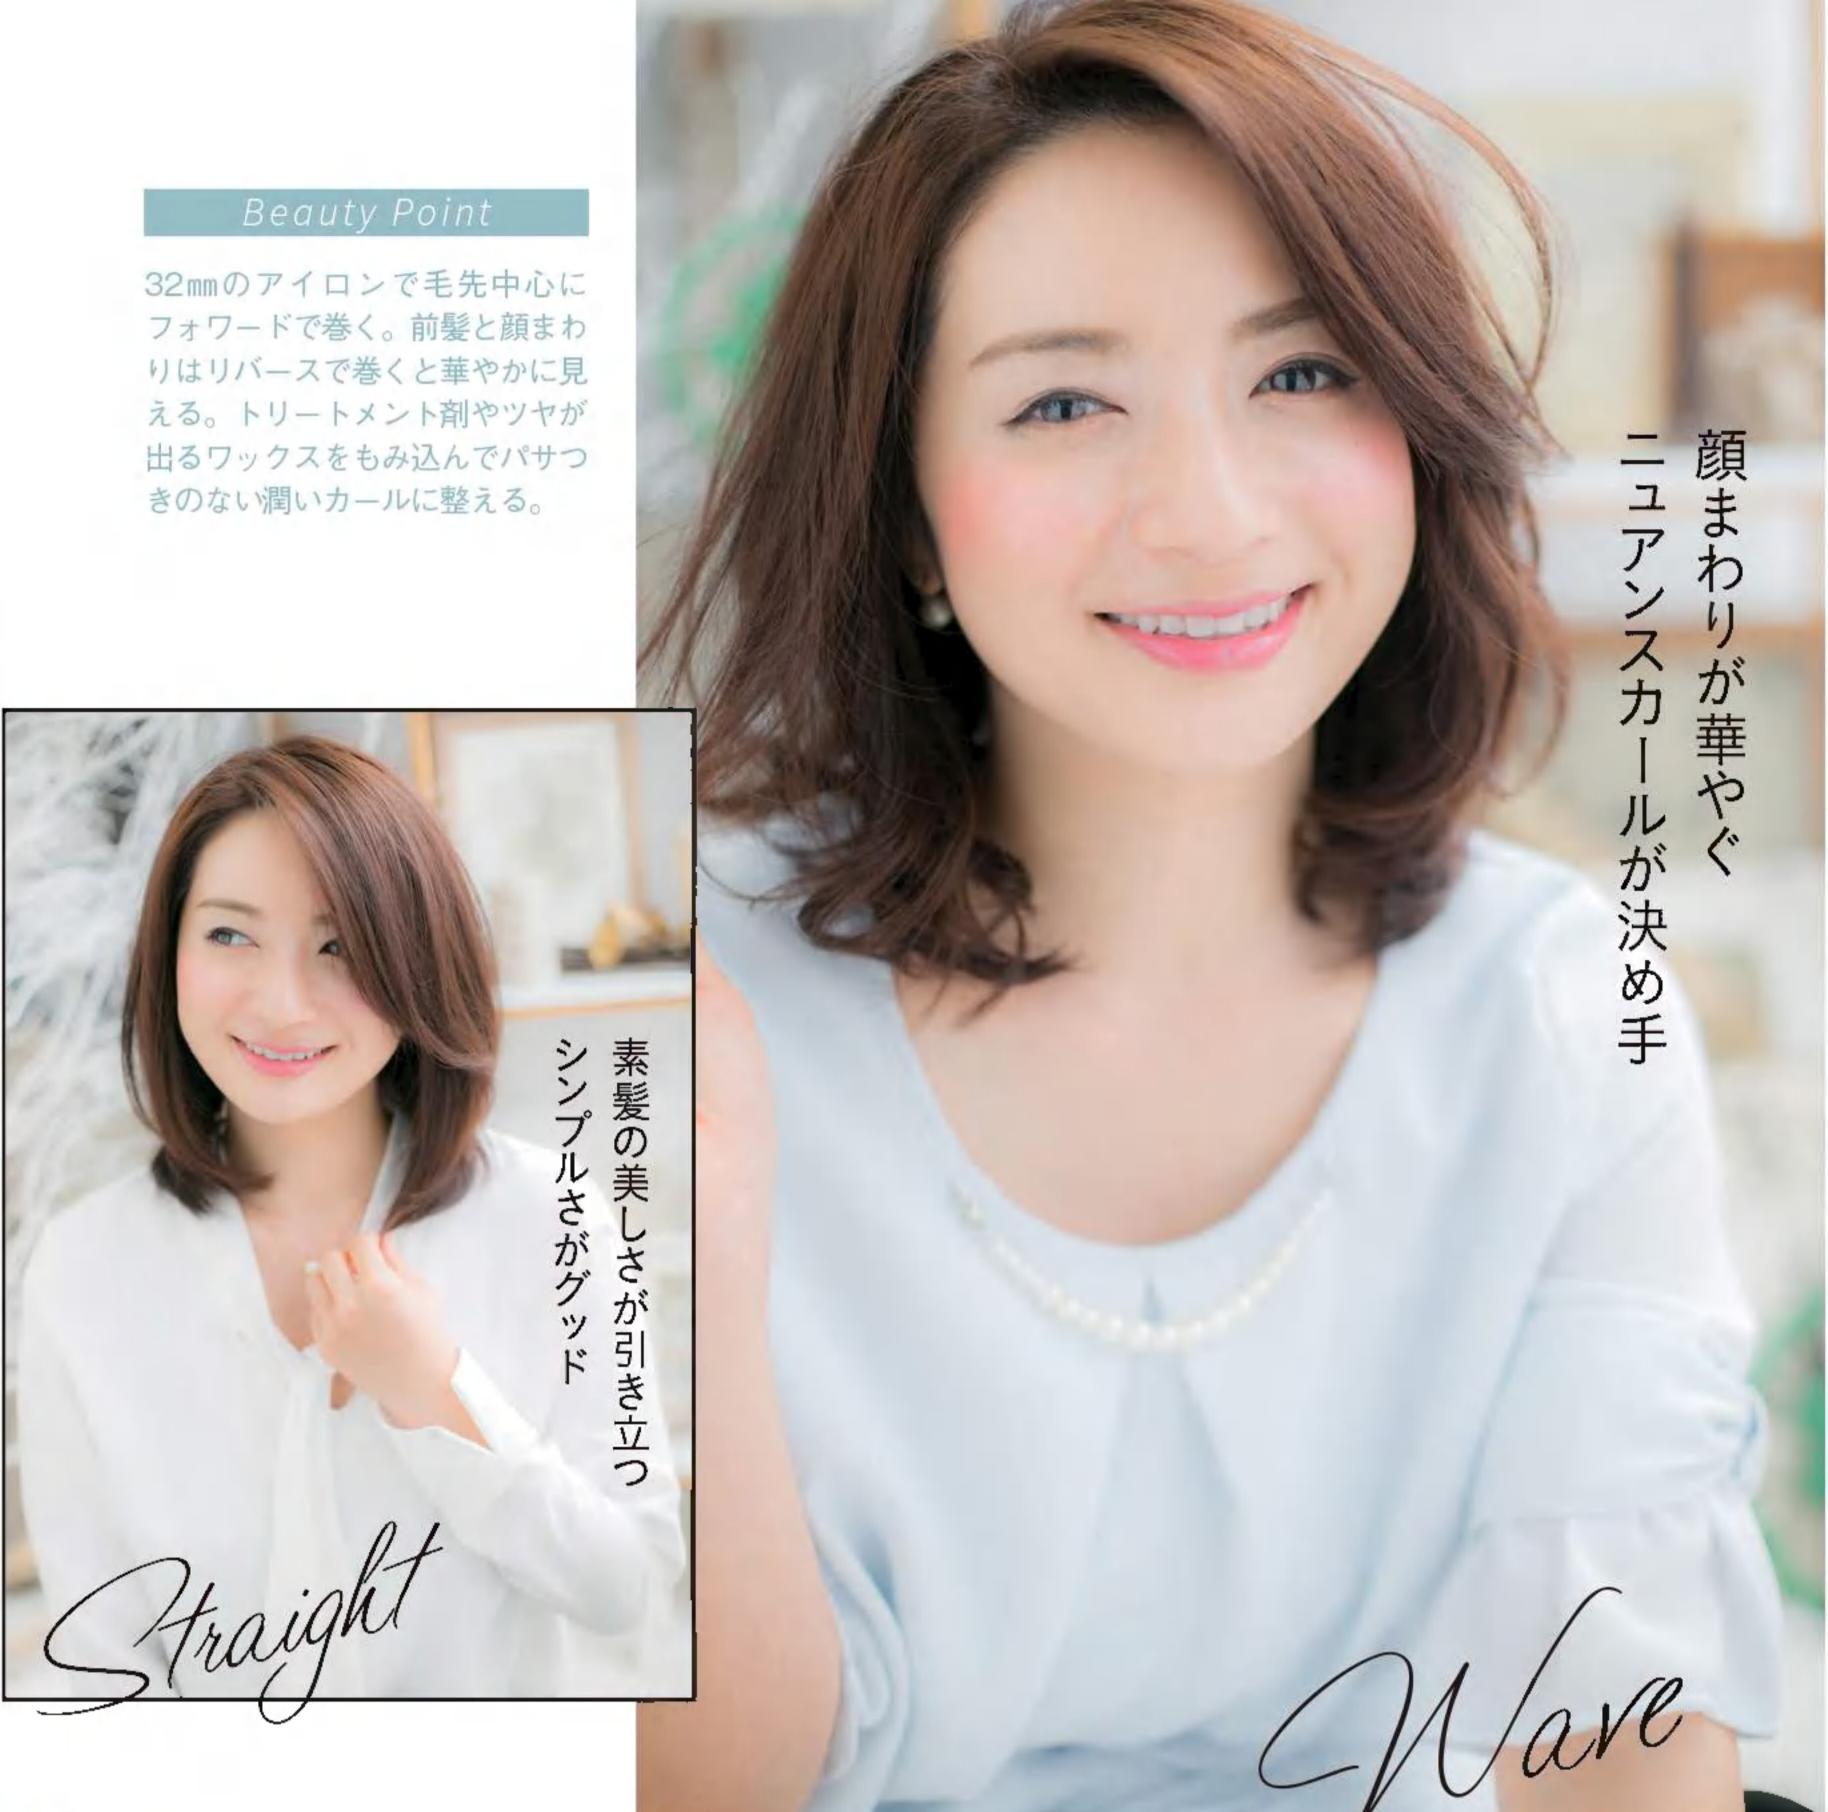

### 

NV

ウェーブヘアにしても、顔まわりを大きく 変えることはありません。お客さまのなかには 大きな変化を敬遠する人が多いからです。 彼女の場合は、可愛らしい雰囲気を壊さないよう、 ウェーブもやわらかさを重視。 しなやかな曲線を描くパーマにしました。 頬骨にかかる毛束を残し、頬の丸みをカバー。

中間から毛先に

大きなカールをつけ

Aラインシルエット

# 似合わせPOINT

| 目力を強調する前髪は<br>そのままキープ     |
|---------------------------|
| 顔まわりの毛束はタイトに<br>して顔型をカバー  |
| 可愛いイメージを損なわ<br>ないソフトなカール感 |

ストレートでもウェーブへアでも、その人の顔型や雰囲気に合わせたシルエット、髪色を提案。 ブランドプロデューサーの谷本一典さんにそのポイントを聞きました。

透け感のある前髪で シンプルなボブを 私らしい唯一無二に変える

離もがマネしやすい王道のボブディ。
 顔まわりの雰囲気はあまり変えたくない
 という希望でしたが、面長なので、縦幅を短く
 見せるために前髪は横幅を意識。
 サイドのレイヤーとつながるように
 流してすき間をつくれば、女らしさもくのと上がります。

さらに変身!

\_\_\_\_\_

1全体を横3段に分け、下段は毛先を外巻きにする。2中段と トップは波巻き。3顔まわりはフォワード巻きにしてやわら かい印象に。4ウェット系のワックスをもみ込んで整える。

スタイリングだけで印象チェンジ。 毛先をハネさせたウェーブで トレンドを取り入れてみました。 女性らしい内巻きに、カッコよさが 加わり、かえってフェミニンな服が 似合うようになりますよ。 THE OWNER OF

耳前からナチュラルな 前上がりになるようにします

傷んで薄くなっ バッサリカット

10cmほどカット。 傷んだ髪よ、 さようなら……

フォルムを整え、やわらかな 動きが出るよう調整

薄い毛先との バランスをとるため 根元から削ります