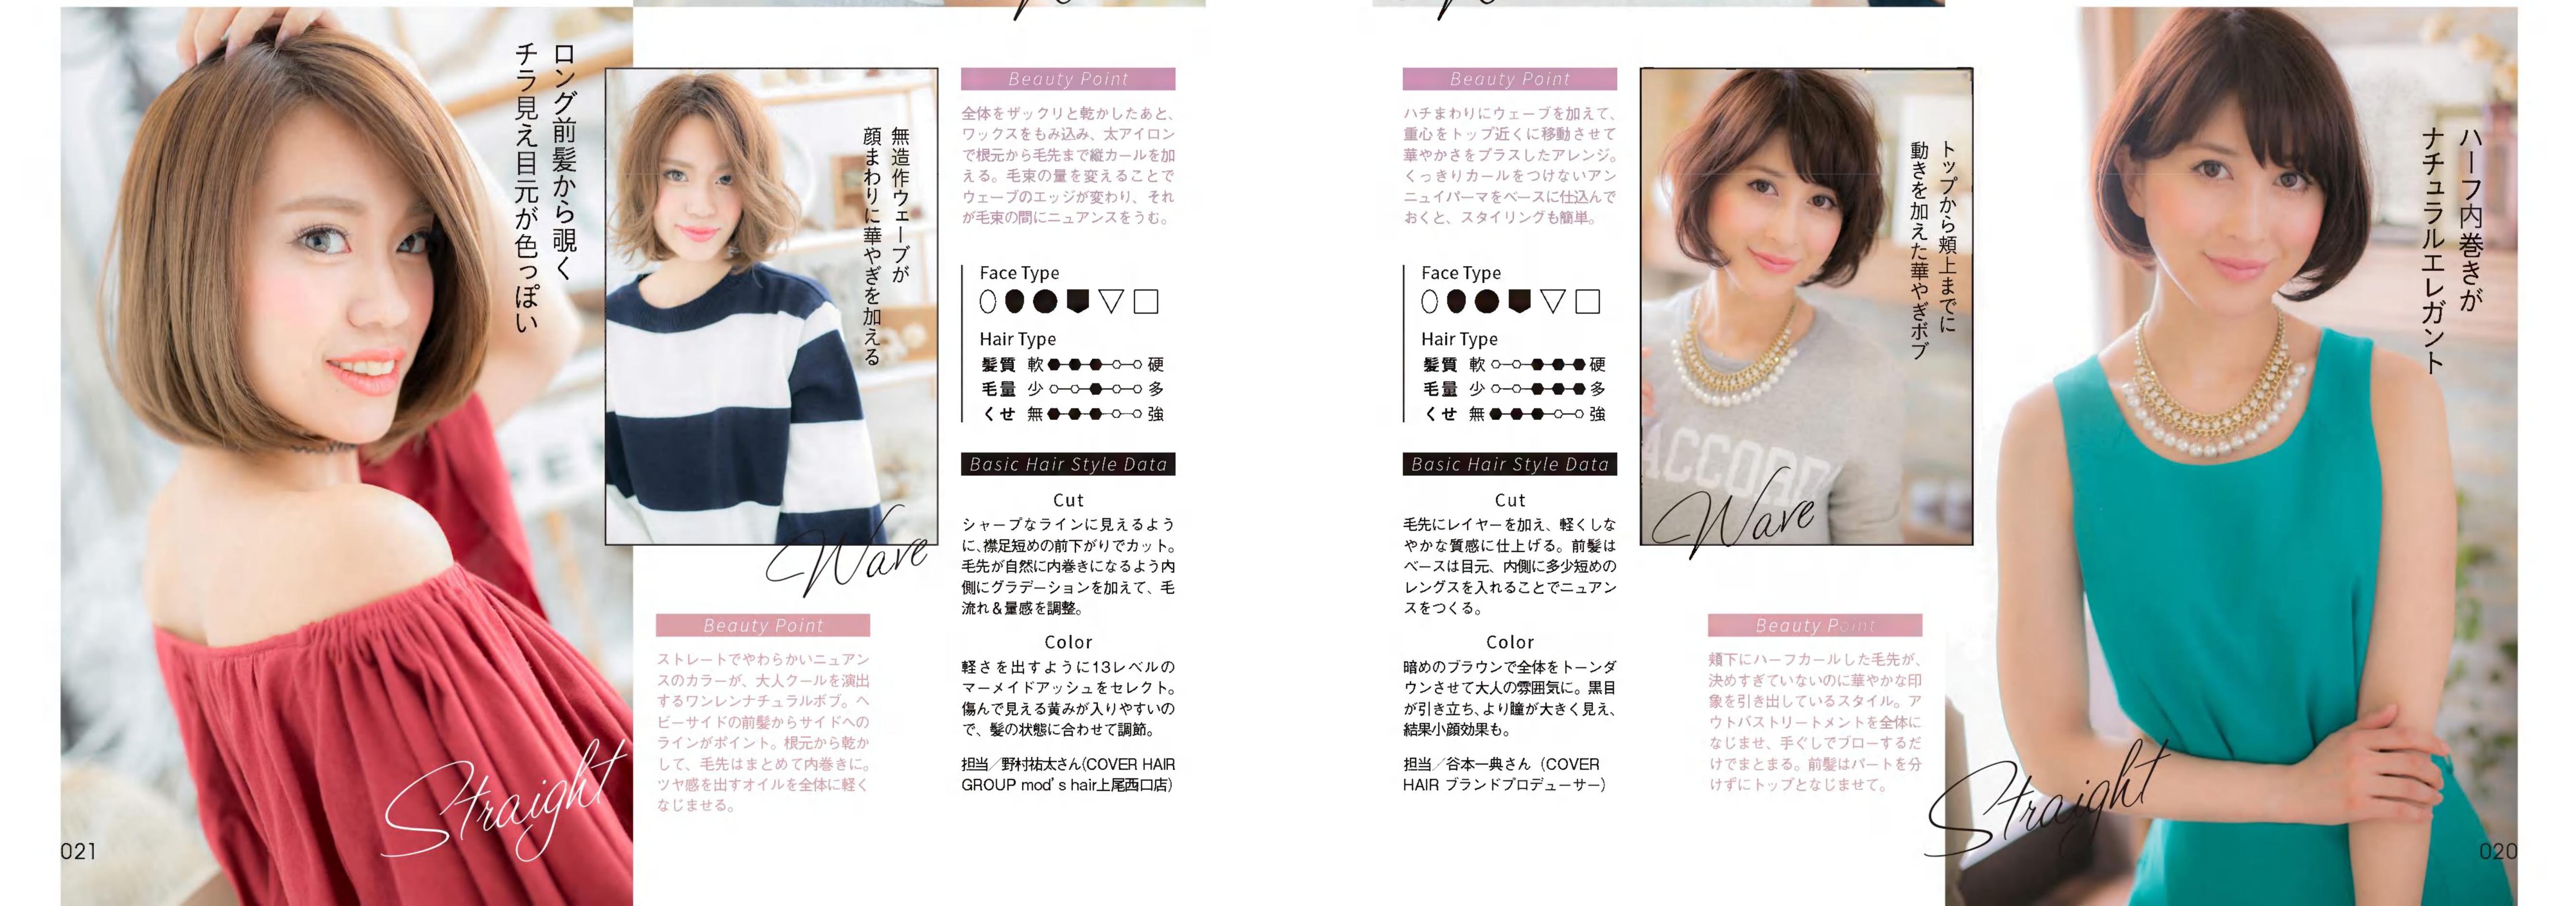

### Beauty Point

全体をザックリと乾かしたあと、 ワックスをもみ込み、太アイロン で根元から毛先まで縦カールを加 える。毛束の量を変えることで ウェーブのエッジが変わり、それ が毛束の間にニュアンスをうむ。

# Basic Hair Style Data

### Cut

シャープなラインに見えるよう に、襟足短めの前下がりでカット。 毛先が自然に内巻きになるよう内 側にグラデーションを加えて、毛 流れ&量感を調整。

### Color

軽さを出すように13レベルの マーメイドアッシュをセレクト。 傷んで見える黄みが入りやすいの で、髪の状態に合わせて調節。

担当/野村祐太さん(COVER HAIR GROUP mod's hair上尾西口店)

### Beauty Point

ハチまわりにウェーブを加えて、 重心をトップ近くに移動させて 華やかさをプラスしたアレンジ。 くっきりカールをつけないアン ニュイパーマをベースに仕込んで おくと、スタイリングも簡単。

### Cut

毛先にレイヤーを加え、軽くしな やかな質感に仕上げる。前髪は ベースは目元、内側に多少短めの レングスを入れることでニュアン スをつくる。

### Color

暗めのブラウンで全体をトーンダ ウンさせて大人の雰囲気に。黒目 が引き立ち、より瞳が大きく見え、 結果小顔効果も。

担当/谷本一典さん(COVER HAIR ブランドプロデューサー)