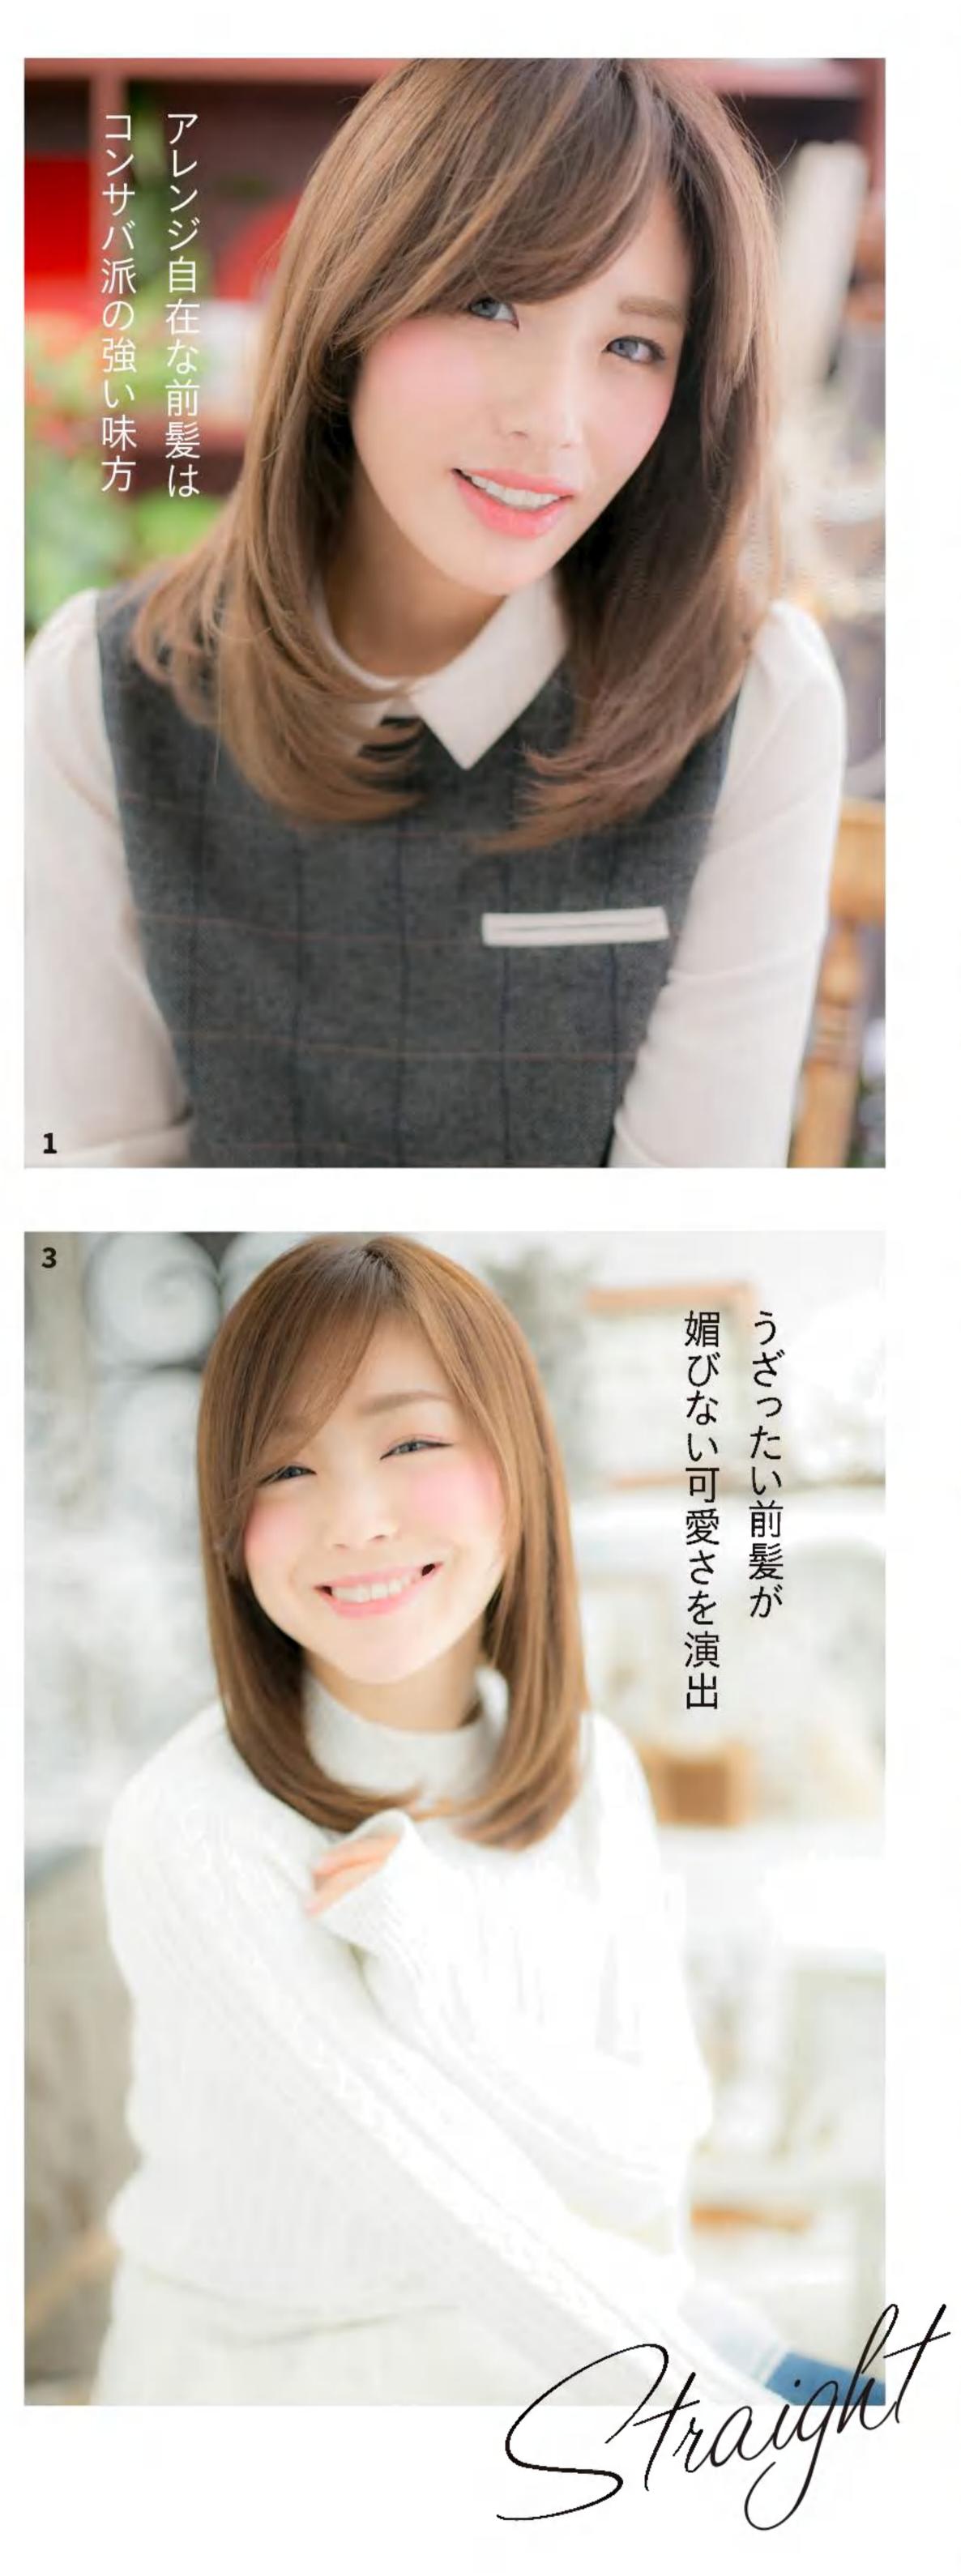

透け感のある前髪で シンプルなボブを 私らしい唯一無二に変える

離もがマネしやすい王道のボブディ。
 顔まわりの雰囲気はあまり変えたくない
 という希望でしたが、面長なので、縦幅を短く
 見せるために前髪は横幅を意識。
 サイドのレイヤーとつながるように
 流してすき間をつくれば、女らしさもくのと上がります。

さらに変身!

\_\_\_\_\_

1全体を横3段に分け、下段は毛先を外巻きにする。2中段と トップは波巻き。3顔まわりはフォワード巻きにしてやわら かい印象に。4ウェット系のワックスをもみ込んで整える。