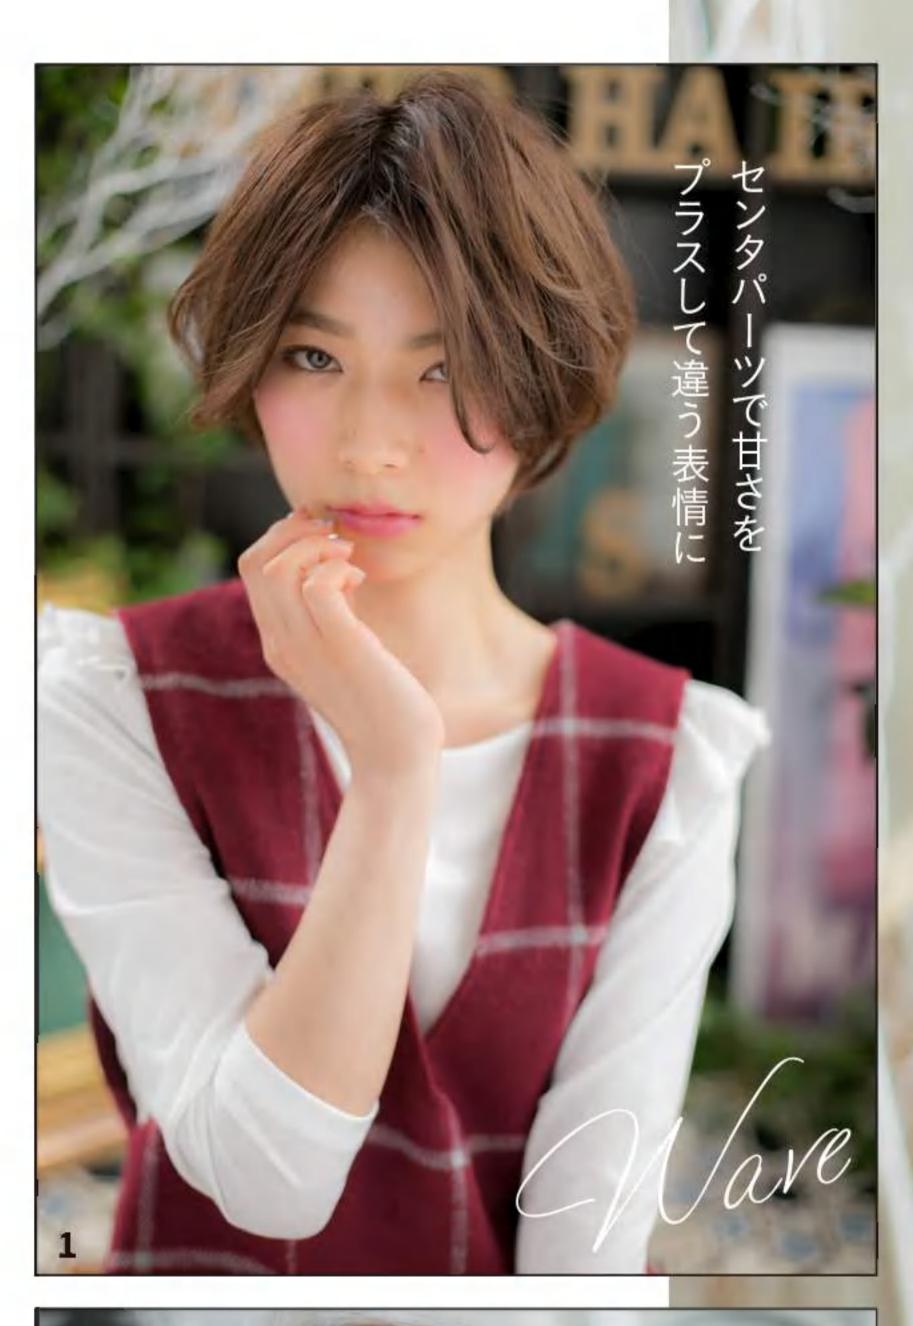

 $PART_5$ SHORT style 【ショートヘア】

Beauty Point

Beauty Point

トップと後頭部のふんわりした立 ち上がりがポイント。根元から乾 かして空気を含ませながら立ち上 げ、顔まわりはタイトに。長めバ ングのみ顔に沿わせ、サイドは耳 にかけるとスタイリッシュ。

ストレートのままでも分け目の位 置、サイドの耳かけありなしに よって自由自在に雰囲気が変えら れるスタイル。ストレートをきれ いに見せるためにオイル系のスタ イリング剤をつけて整えて。

ボブ見え

に自由

5

万能シ

Ξ

ア

V

ジ

U

5

ゴー

る

ave

Basic Hair Style Data

### Cut

自然な丸みをラクにつくれるレイ ヤーカットをメインに。顎先から 耳下までのラインとバック、襟足 が一体化するのがポイント。

### Color

瞳の色に合わせたアッシュ系のカ ラー。やわらかい髪の質感とライ トベージュの肌色にもマッチして 全体の統一感も出る。

担当/後藤泰佑さん(COVER HAIR bliss北浦和店)

# Beauty Point

レイヤーベースなので、ラフドラ イでシルエットが決まる時短へ ア。無造作なニュアンスを生かし つつ、よりスタイリッシュにする にはヘビーサイドの毛流れをフロ ントに加えることがポイント。