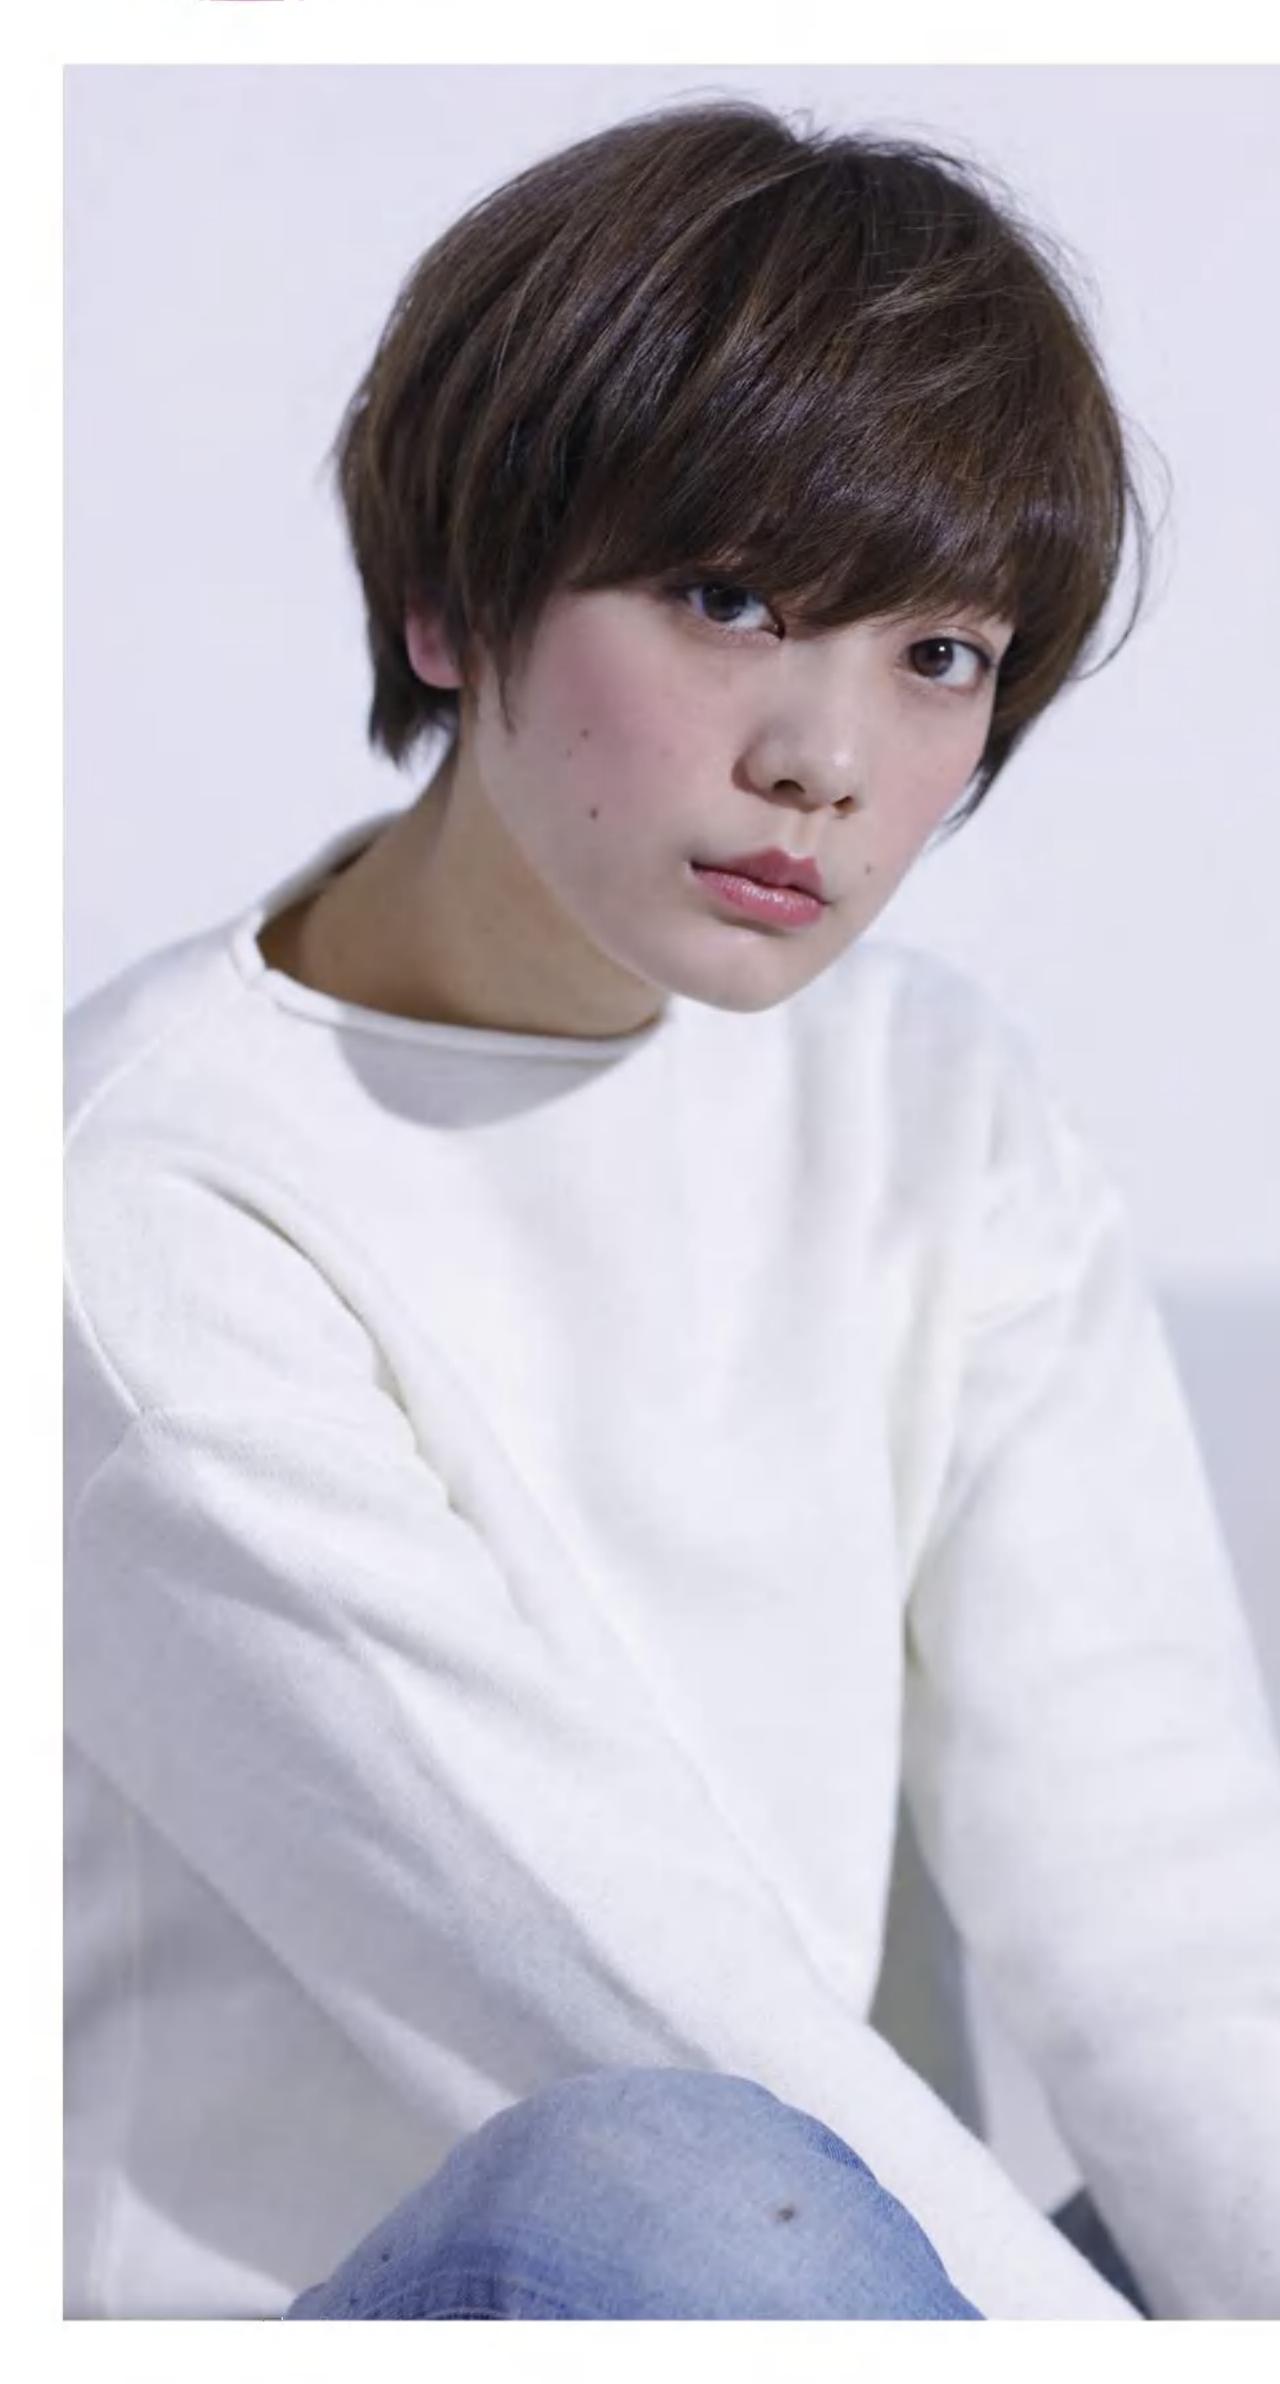

# 似合わせPOINT

| 目力を強調する前髪は<br>そのままキープ     |
|---------------------------|
| 顔まわりの毛束はタイトに<br>して顔型をカバー  |
| 可愛いイメージを損なわ<br>ないソフトなカール感 |

ストレートでもウェーブへアでも、その人の顔型や雰囲気に合わせたシルエット、髪色を提案。 ブランドプロデューサーの谷本一典さんにそのポイントを聞きました。

透け感のある前髪で シンプルなボブを 私らしい唯一無二に変える

離もがマネしやすい王道のボブディ。
 顔まわりの雰囲気はあまり変えたくない
 という希望でしたが、面長なので、縦幅を短く
 見せるために前髪は横幅を意識。
 サイドのレイヤーとつながるように
 流してすき間をつくれば、女らしさもくのと上がります。

さらに変身!

\_\_\_\_\_

1全体を横3段に分け、下段は毛先を外巻きにする。2中段と トップは波巻き。3顔まわりはフォワード巻きにしてやわら かい印象に。4ウェット系のワックスをもみ込んで整える。