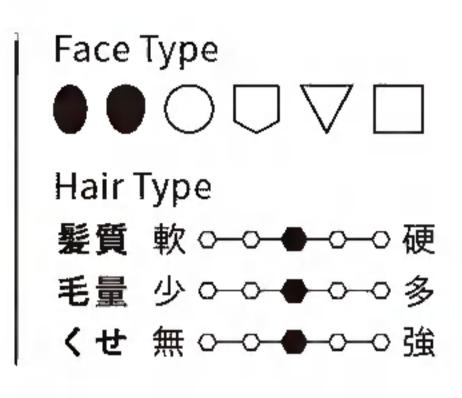

# 似合わせPOINT

| 目力を強調する前髪は<br>そのままキープ     |
|---------------------------|
| 顔まわりの毛束はタイトに<br>して顔型をカバー  |
| 可愛いイメージを損なわ<br>ないソフトなカール感 |

ストレートでもウェーブへアでも、その人の顔型や雰囲気に合わせたシルエット、髪色を提案。 ブランドプロデューサーの谷本一典さんにそのポイントを聞きました。