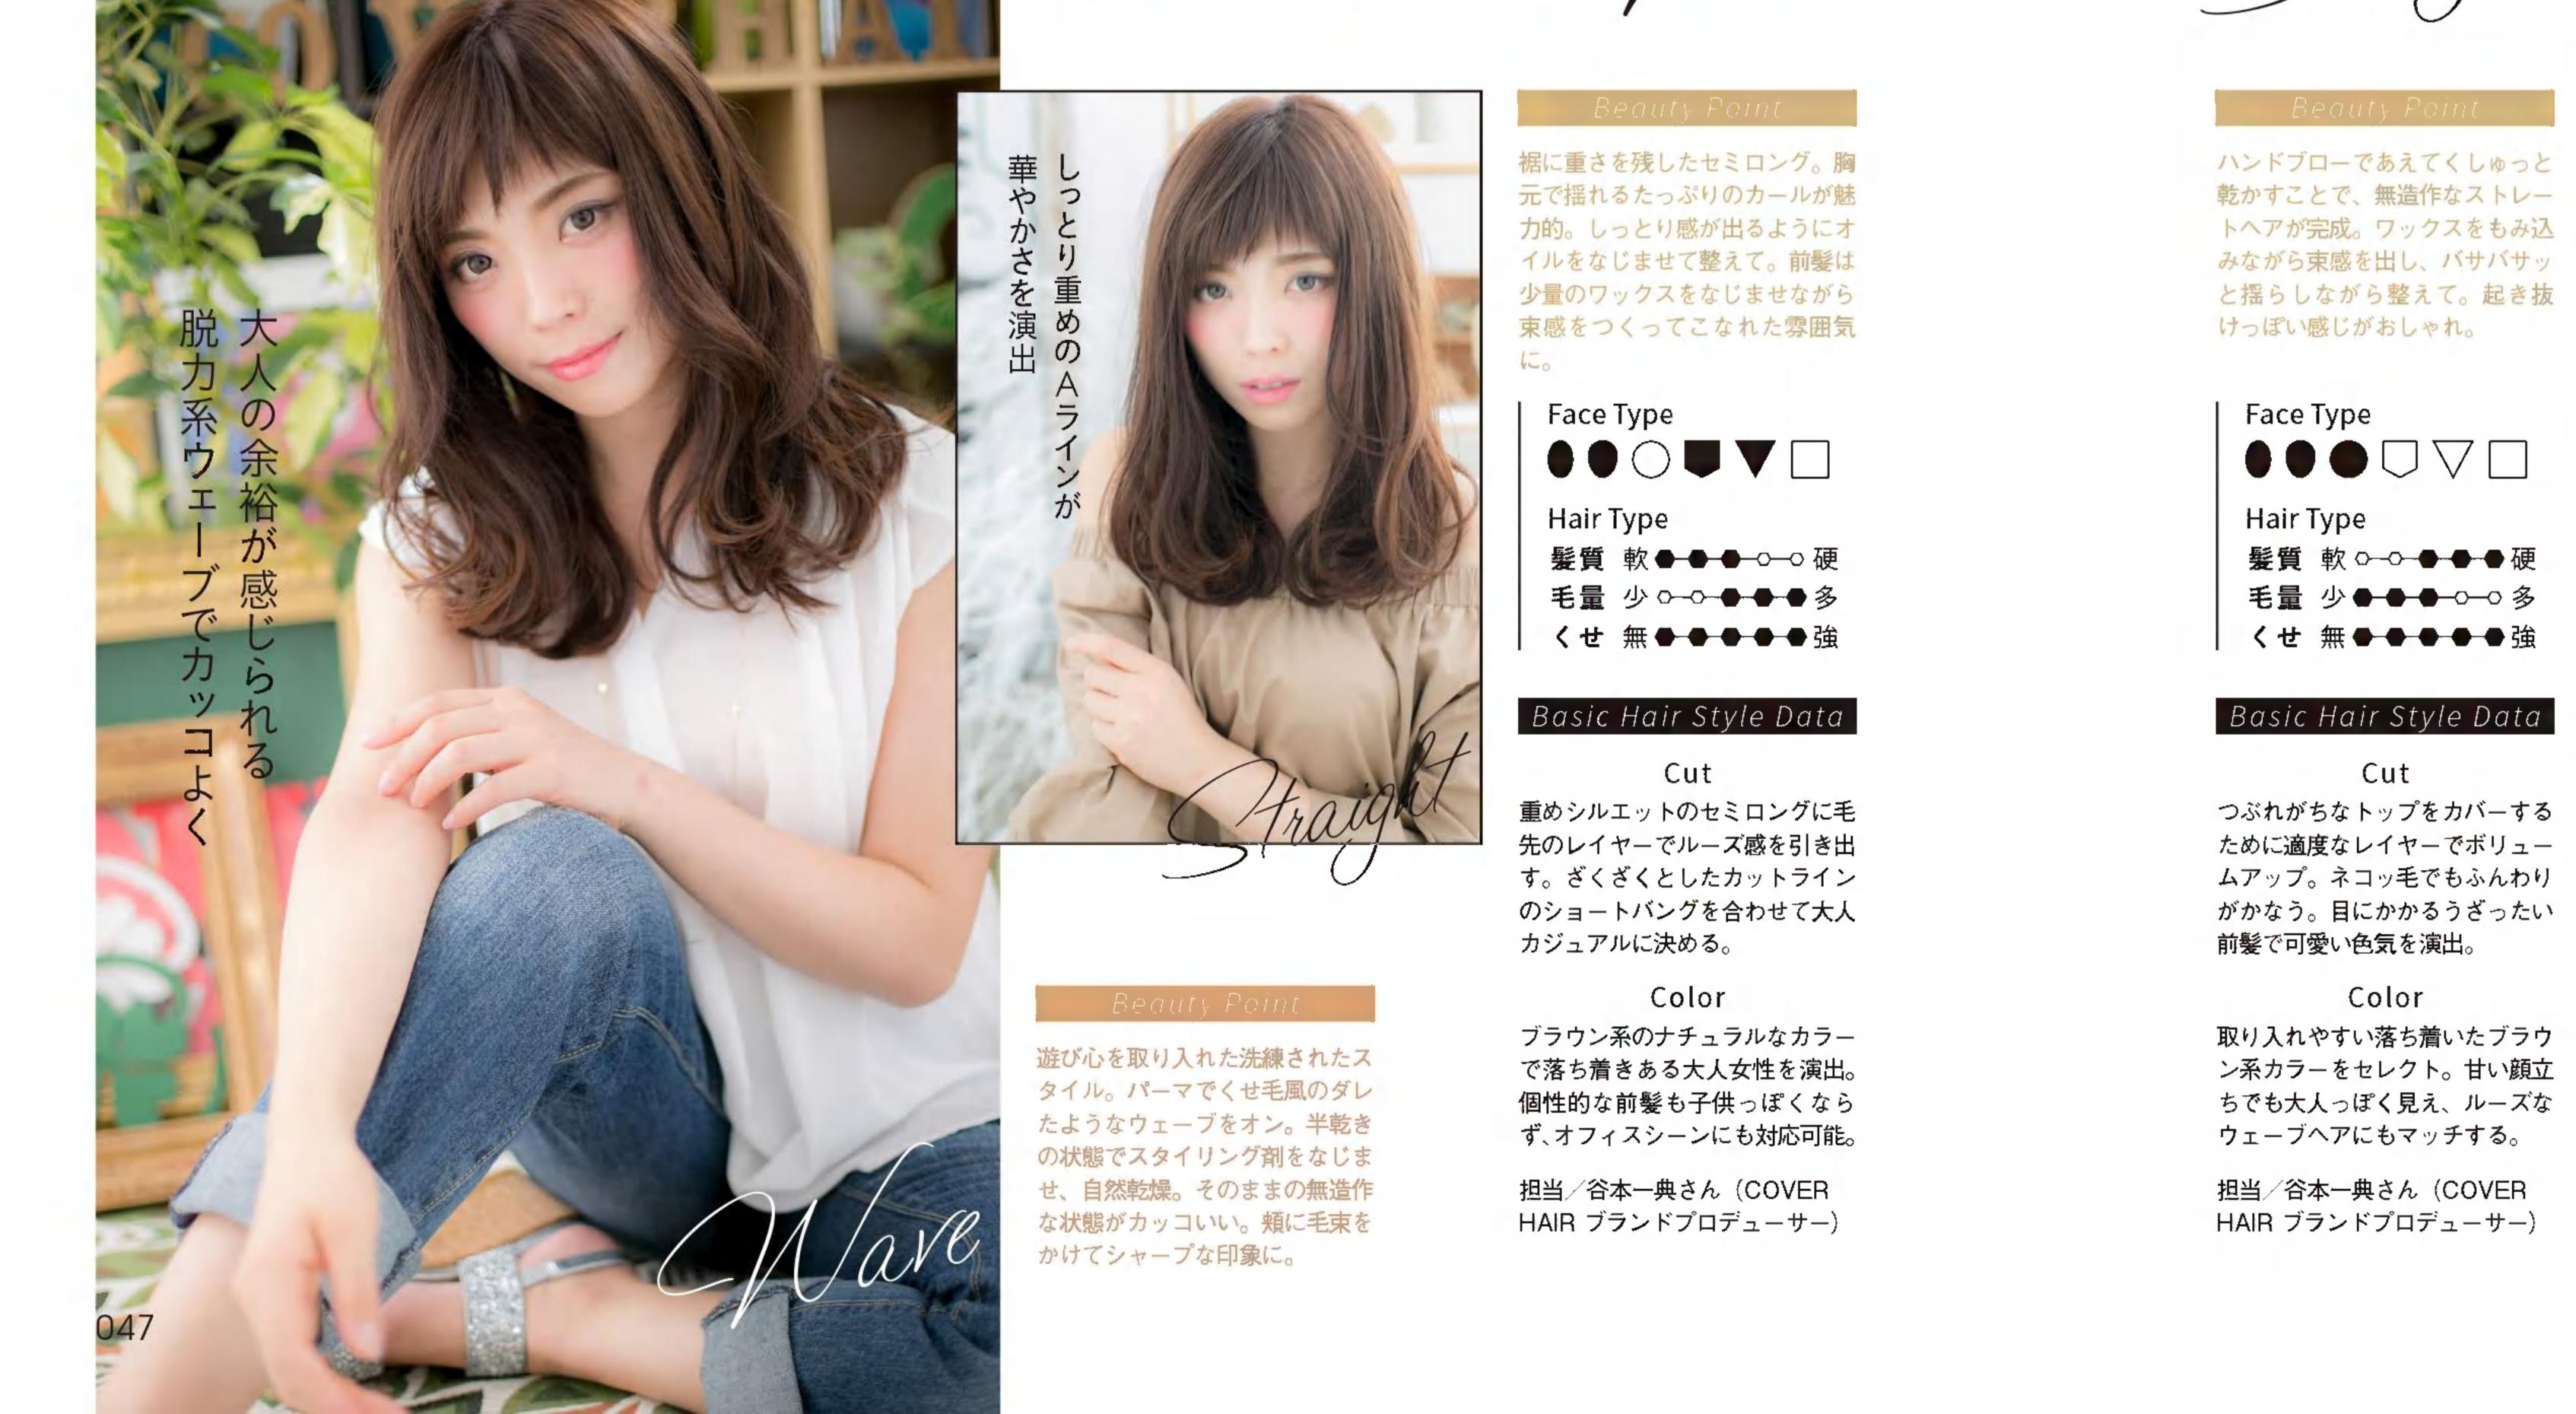

重めシルエットの王道ボブスタイルです。 カットラインがきれいに見えるように ナチュラルな内巻きで仕上げています。 可愛くなりすぎないよう、 前髪はあえてストレートでおろし 束感をつくることでシャープに。

10

山岡葵さん

C

V

佐藤マリッアさん

Random Cm

ナチュラルなストレートも似合いますが、 イメージどおりで面白みに欠けるかな。 彼女が持つカッコよさを引き出すために 細いアイロンでしっかりと巻いた ウェーブヘアに。やわらかさは残したい から、毛先は内巻きにするのがポイント。

Basic Hair Style Data

Cut ワンレングスベースでアウトラインをきれい につくり、品のよさをキープ。ウェーブが生 きてくるようにレイヤーの高さを調整。前髪 は鼻先くらいでカットして流し、色っぽく。

Color マットアッシュのナチュラルカラーで主張し すぎない個性をプラス。ウェーブにしたとき のカッコよさも引き立つ髪色。

担当/谷本一典さん (COVER HAIR ブランドプロデューサー)

ルーズなウェーブの けだるさと丸み前髪で 色っぽ可愛く

レイヤーが入っているので、ウェーブが 自然と重なりアンニュイな雰囲気に。 アイロンで巻くことでぷるんとした ウェーブになり、ツヤとやわらかさを しっかりとアピールできます。 毛先をくるんとさせた前髪で可愛さを演出。

Natural Curl

| Face Type $\bigcirc \bigcirc \bigtriangledown \bigcirc $ |
|-------------------------------------------------------------------------------------------------------------------------------------------------------------------------------------------------|
| Hair Type                                                                                                                                                                                       |
| 髮質 軟●-●                                                                                                                                                                                         |
| 毛量 少 00-●-0-0 多                                                                                                                                                                                 |
| くせ 無 ♀—♀—● ♀ 強                                                                                                                                                                                  |

# Basic Hair Style Data

- Cut トップから前髪、前髪から顎先、顎先から毛
   先までを1:1:1にすると好バランス。ハチ
   上にレイヤーを入れて、重さを残しつつ、毛
   先のみ軽さを出すカットを。
- Color 肌の白さが際立つアッシュブラウンをセレク ト。落ち着きがある色なので、ウェーブをつ けても派手にならずフェミニンな印象に。

担当/山内健さん(COVER HAIR bliss北浦和店)