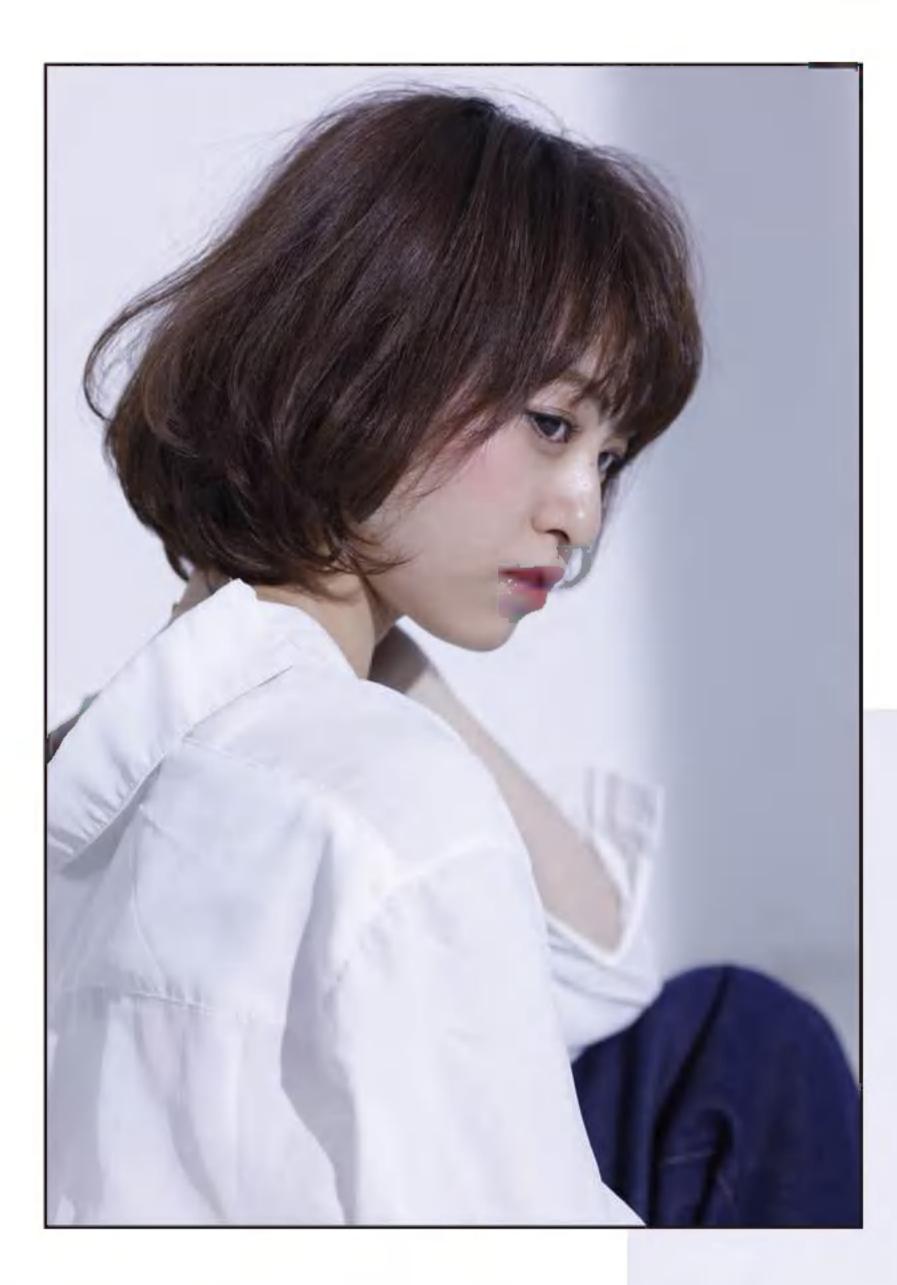

透け感のある前髪で シンプルなボブを 私らしい唯一無二に変える

離もがマネしやすい王道のボブディ。
 顔まわりの雰囲気はあまり変えたくない
 という希望でしたが、面長なので、縦幅を短く
 見せるために前髪は横幅を意識。
 サイドのレイヤーとつながるように
 流してすき間をつくれば、女らしさもくのと上がります。

さらに変身!

\_\_\_\_\_

1全体を横3段に分け、下段は毛先を外巻きにする。2中段と トップは波巻き。3顔まわりはフォワード巻きにしてやわら かい印象に。4ウェット系のワックスをもみ込んで整える。