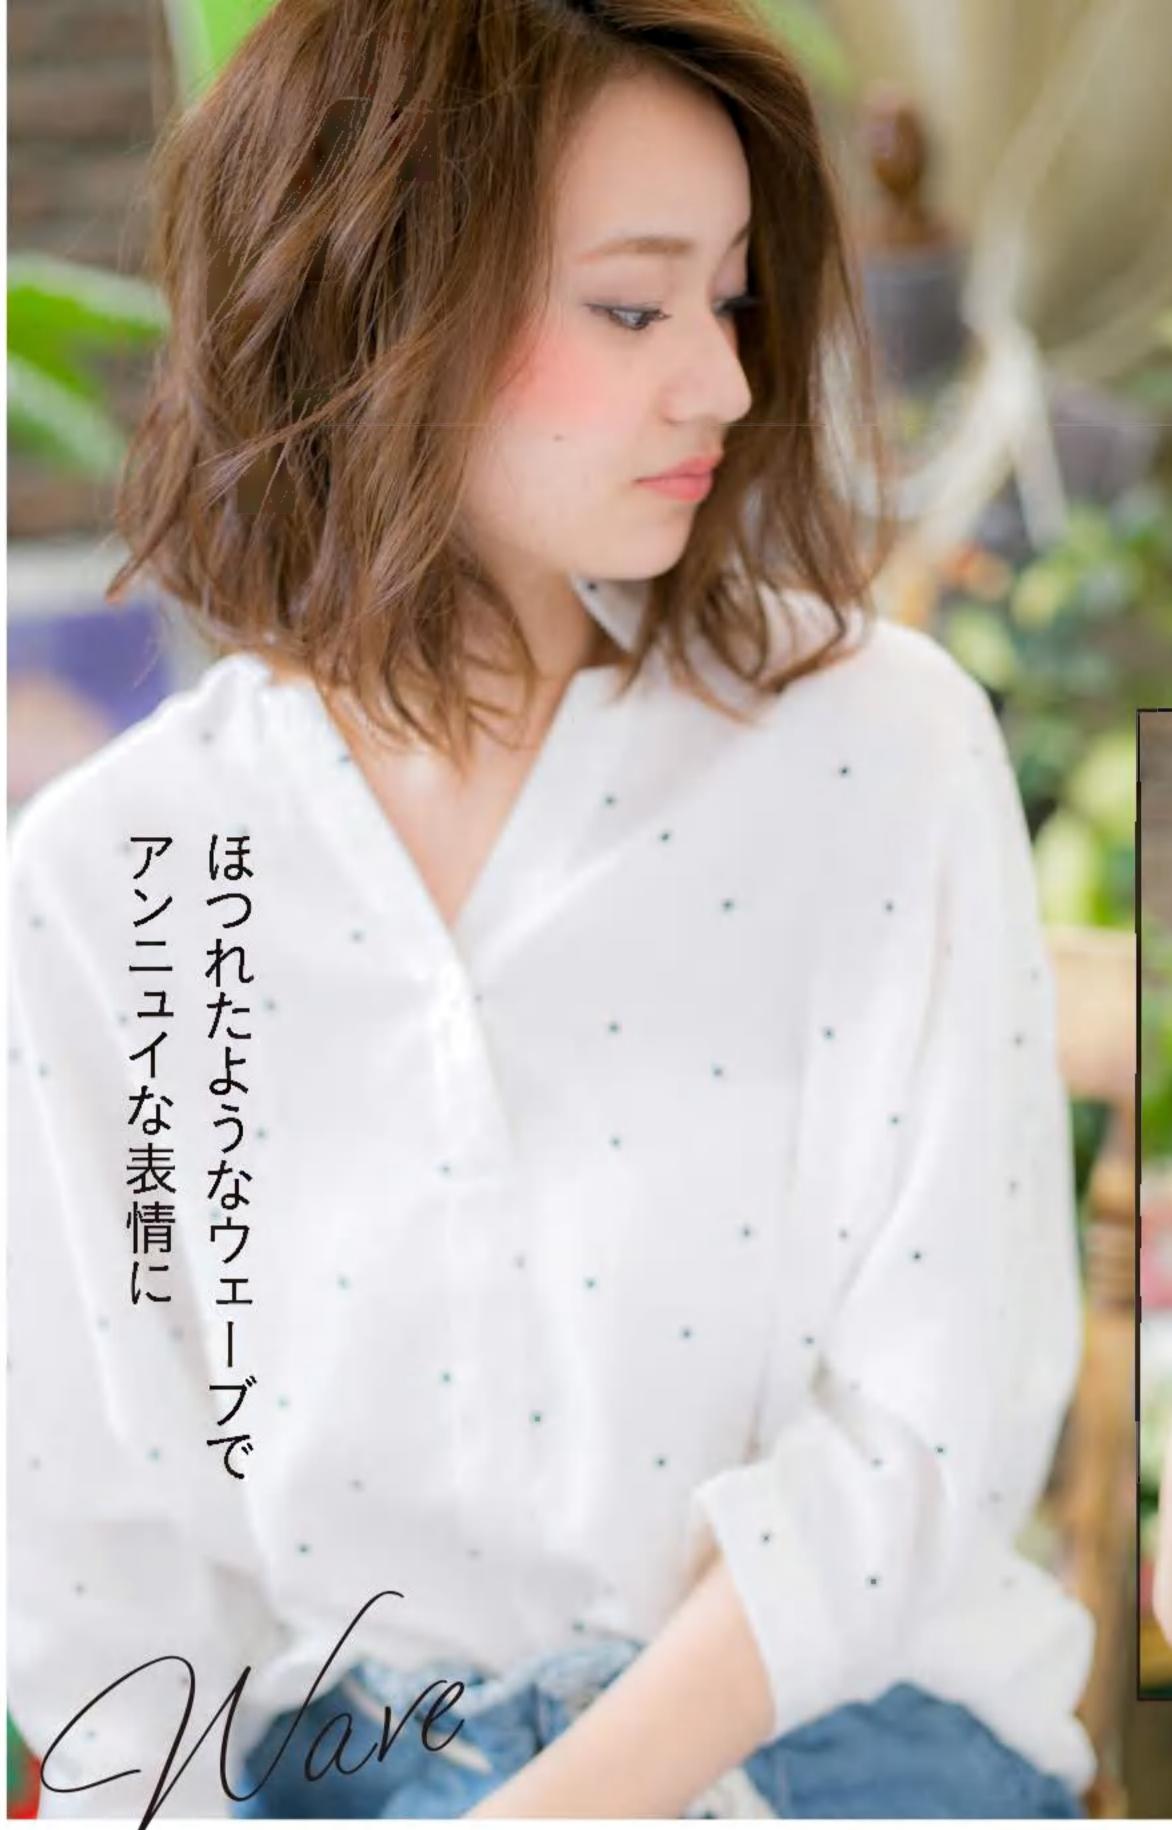

### 

NV

ウェーブヘアにしても、顔まわりを大きく 変えることはありません。お客さまのなかには 大きな変化を敬遠する人が多いからです。 彼女の場合は、可愛らしい雰囲気を壊さないよう、 ウェーブもやわらかさを重視。 しなやかな曲線を描くパーマにしました。 頬骨にかかる毛束を残し、頬の丸みをカバー。

中間から毛先に

大きなカールをつけ

Aラインシルエット

# 似合わせPOINT

| 目力を強調する前髪は<br>そのままキープ     |
|---------------------------|
| 顔まわりの毛束はタイトに<br>して顔型をカバー  |
| 可愛いイメージを損なわ<br>ないソフトなカール感 |

ストレートでもウェーブへアでも、その人の顔型や雰囲気に合わせたシルエット、髪色を提案。 ブランドプロデューサーの谷本一典さんにそのポイントを聞きました。