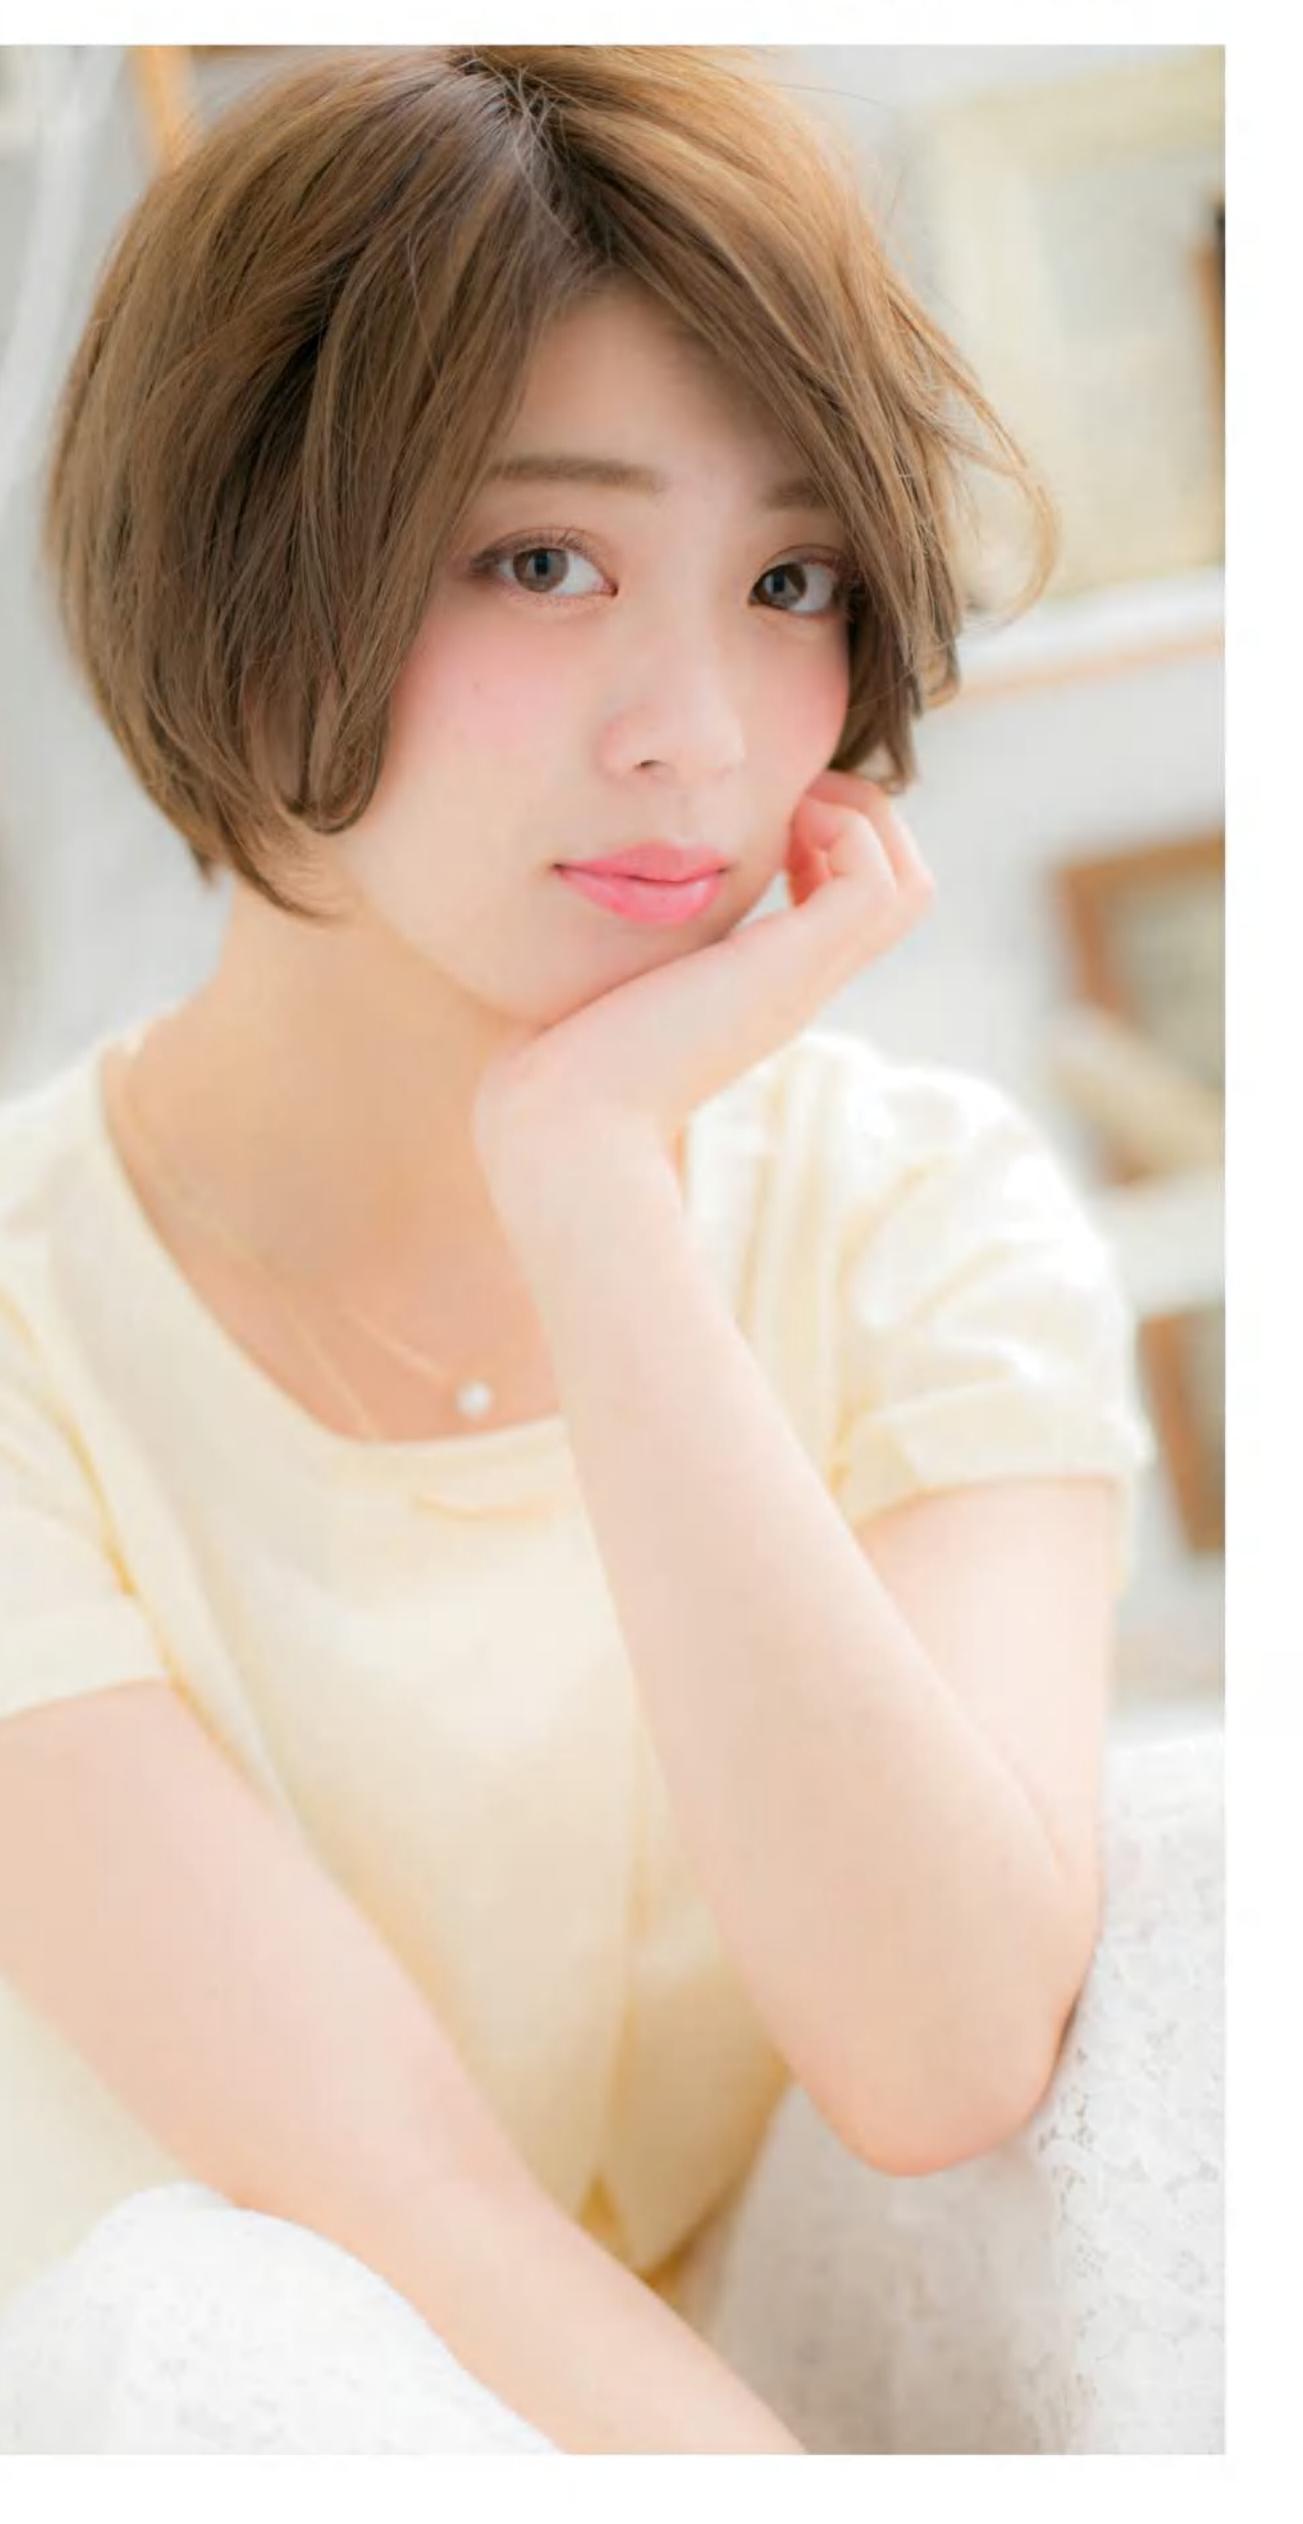

### 

NV

ウェーブヘアにしても、顔まわりを大きく 変えることはありません。お客さまのなかには 大きな変化を敬遠する人が多いからです。 彼女の場合は、可愛らしい雰囲気を壊さないよう、 ウェーブもやわらかさを重視。 しなやかな曲線を描くパーマにしました。 頬骨にかかる毛束を残し、頬の丸みをカバー。

中間から毛先に

大きなカールをつけ

Aラインシルエット

# 似合わせPOINT

| 目力を強調する前髪は<br>そのままキープ     |
|---------------------------|
| 顔まわりの毛束はタイトに<br>して顔型をカバー  |
| 可愛いイメージを損なわ<br>ないソフトなカール感 |

ストレートでもウェーブへアでも、その人の顔型や雰囲気に合わせたシルエット、髪色を提案。 ブランドプロデューサーの谷本一典さんにそのポイントを聞きました。