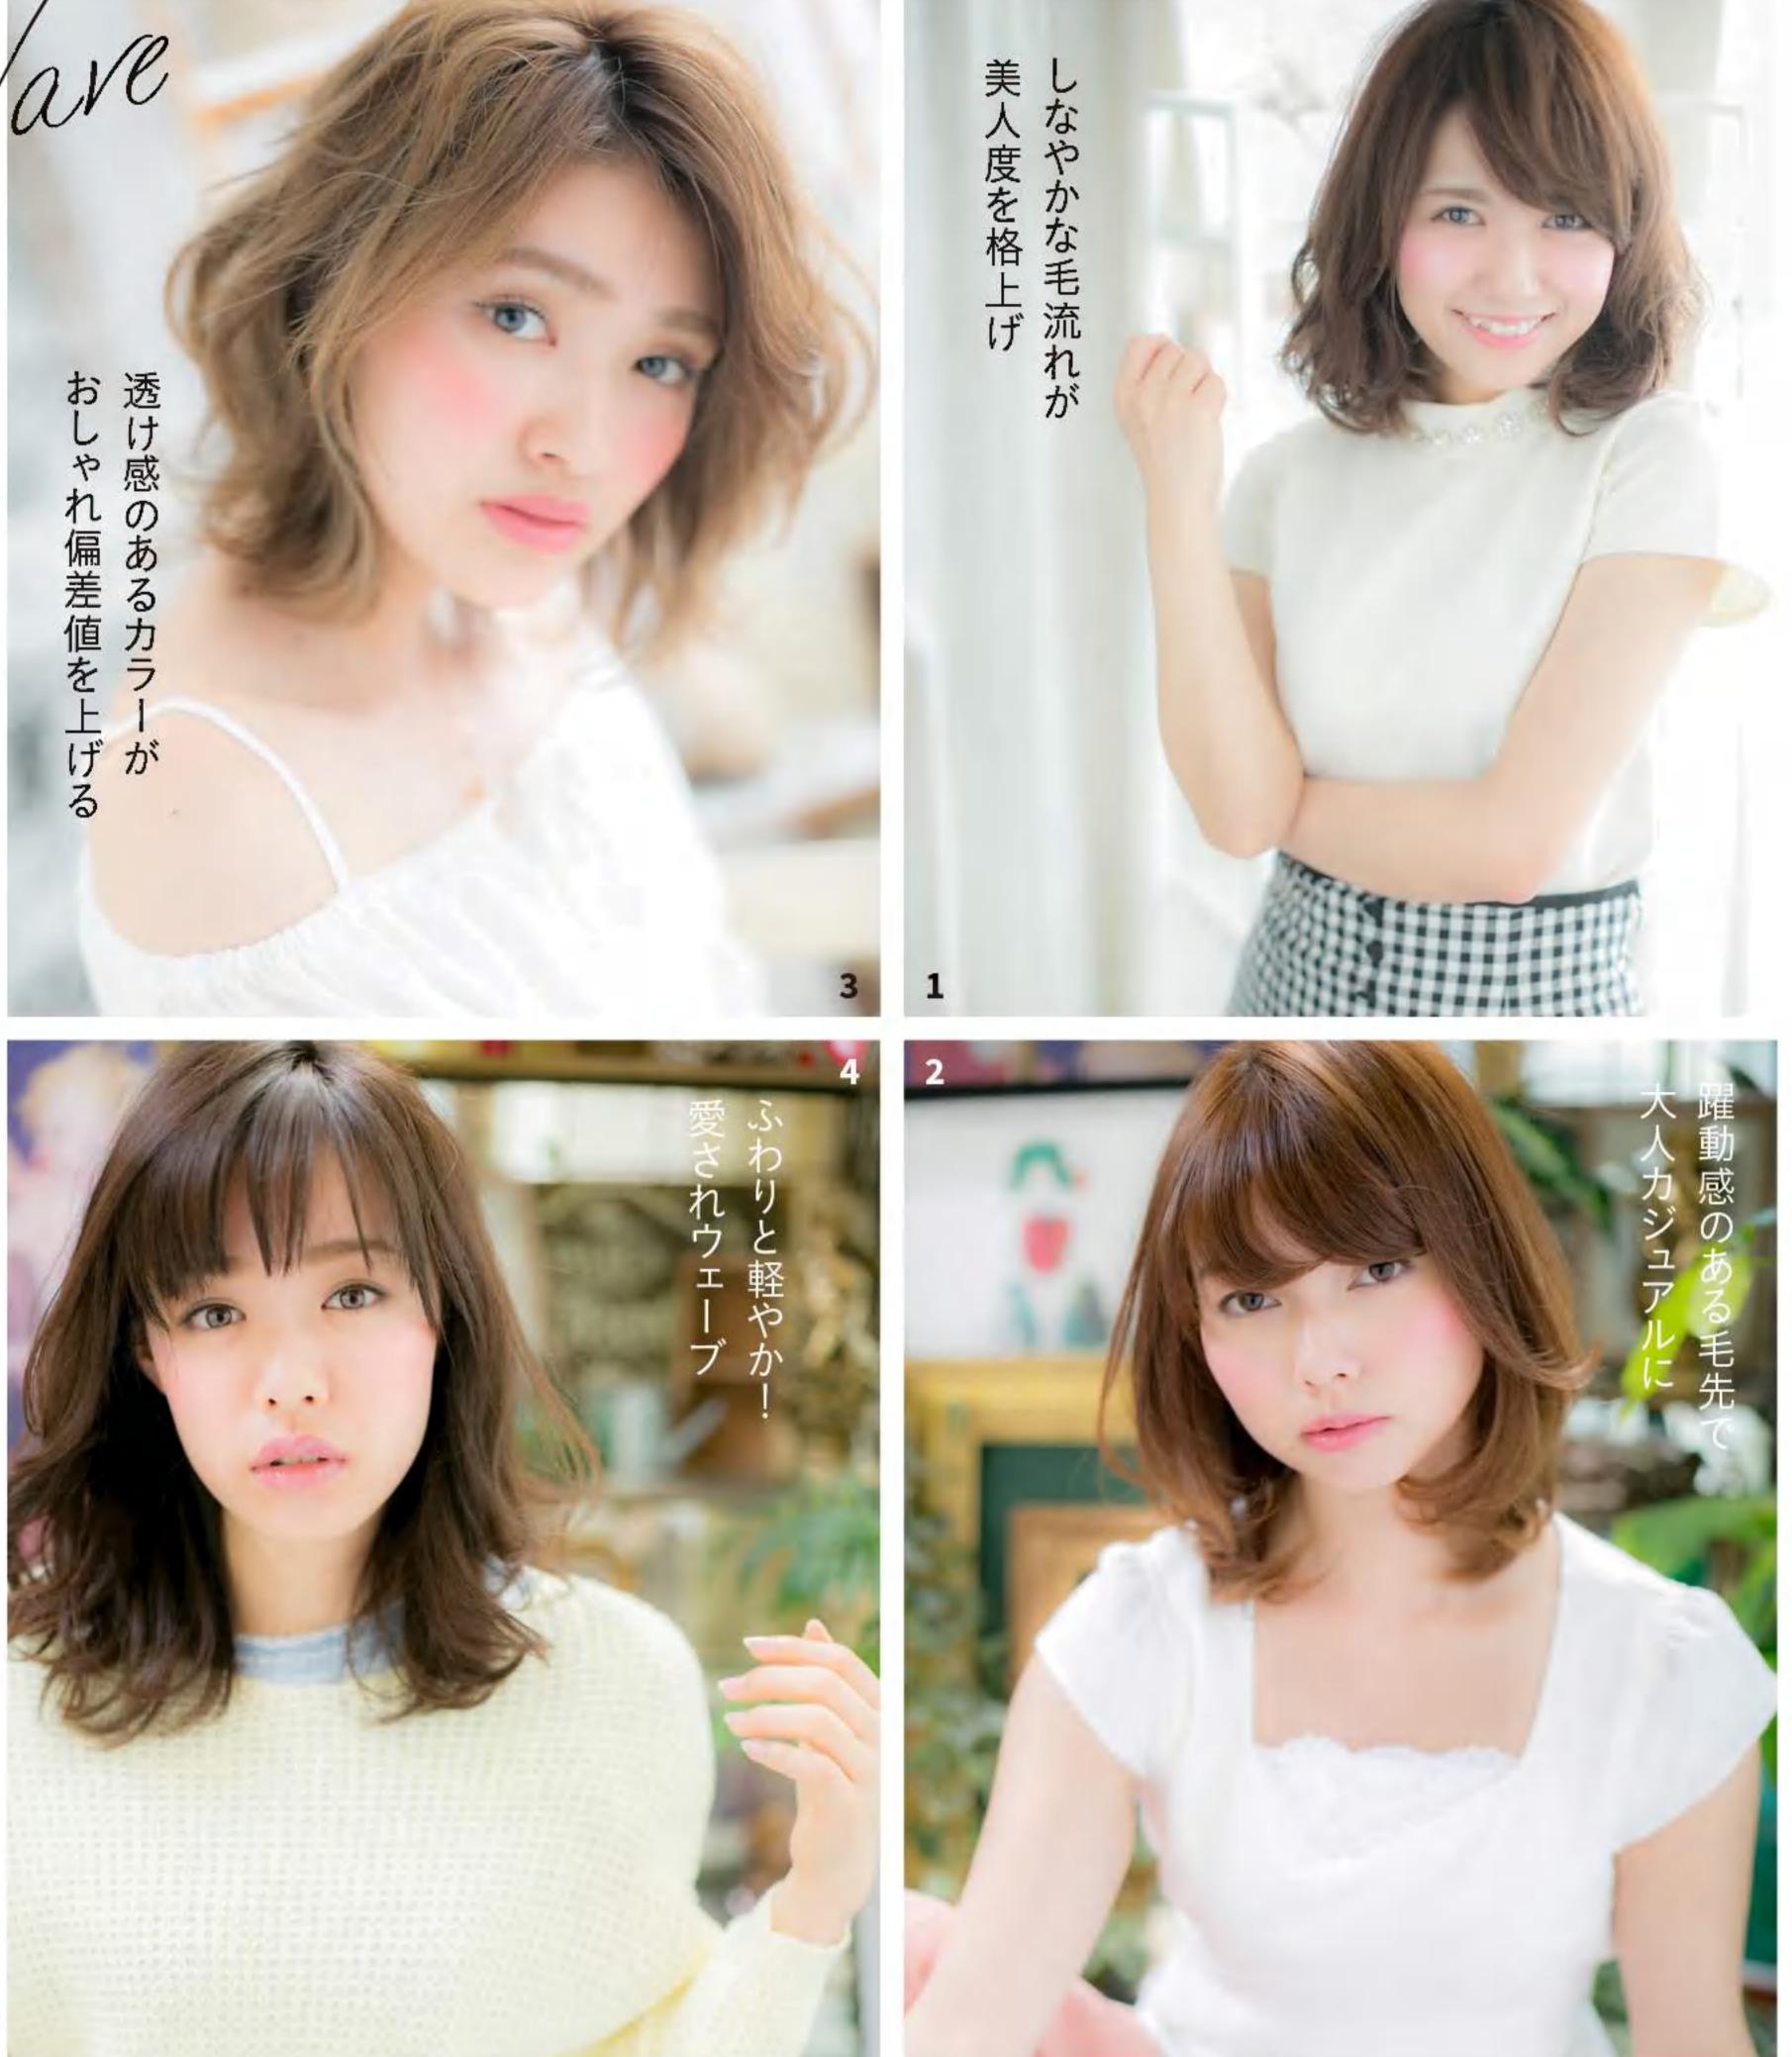

### 

NV

ウェーブヘアにしても、顔まわりを大きく 変えることはありません。お客さまのなかには 大きな変化を敬遠する人が多いからです。 彼女の場合は、可愛らしい雰囲気を壊さないよう、 ウェーブもやわらかさを重視。 しなやかな曲線を描くパーマにしました。 頬骨にかかる毛束を残し、頬の丸みをカバー。

中間から毛先に

大きなカールをつけ

Aラインシルエット

# 似合わせPOINT

| 目力を強調する前髪は<br>そのままキープ     |
|---------------------------|
| 顔まわりの毛束はタイトに<br>して顔型をカバー  |
| 可愛いイメージを損なわ<br>ないソフトなカール感 |

ストレートでもウェーブへアでも、その人の顔型や雰囲気に合わせたシルエット、髪色を提案。 ブランドプロデューサーの谷本一典さんにそのポイントを聞きました。

透け感のある前髪で シンプルなボブを 私らしい唯一無二に変える

離もがマネしやすい王道のボブディ。
 顔まわりの雰囲気はあまり変えたくない
 という希望でしたが、面長なので、縦幅を短く
 見せるために前髪は横幅を意識。
 サイドのレイヤーとつながるように
 流してすき間をつくれば、女らしさもくのと上がります。

さらに変身!

\_\_\_\_\_

1全体を横3段に分け、下段は毛先を外巻きにする。2中段と トップは波巻き。3顔まわりはフォワード巻きにしてやわら かい印象に。4ウェット系のワックスをもみ込んで整える。

スタイリングだけで印象チェンジ。 毛先をハネさせたウェーブで トレンドを取り入れてみました。 女性らしい内巻きに、カッコよさが 加わり、かえってフェミニンな服が 似合うようになりますよ。 THE OWNER OF

耳前からナチュラルな 前上がりになるようにします

傷んで薄くなっ バッサリカット

10cmほどカット。 傷んだ髪よ、 さようなら……

フォルムを整え、やわらかな 動きが出るよう調整

薄い毛先との バランスをとるため 根元から削ります