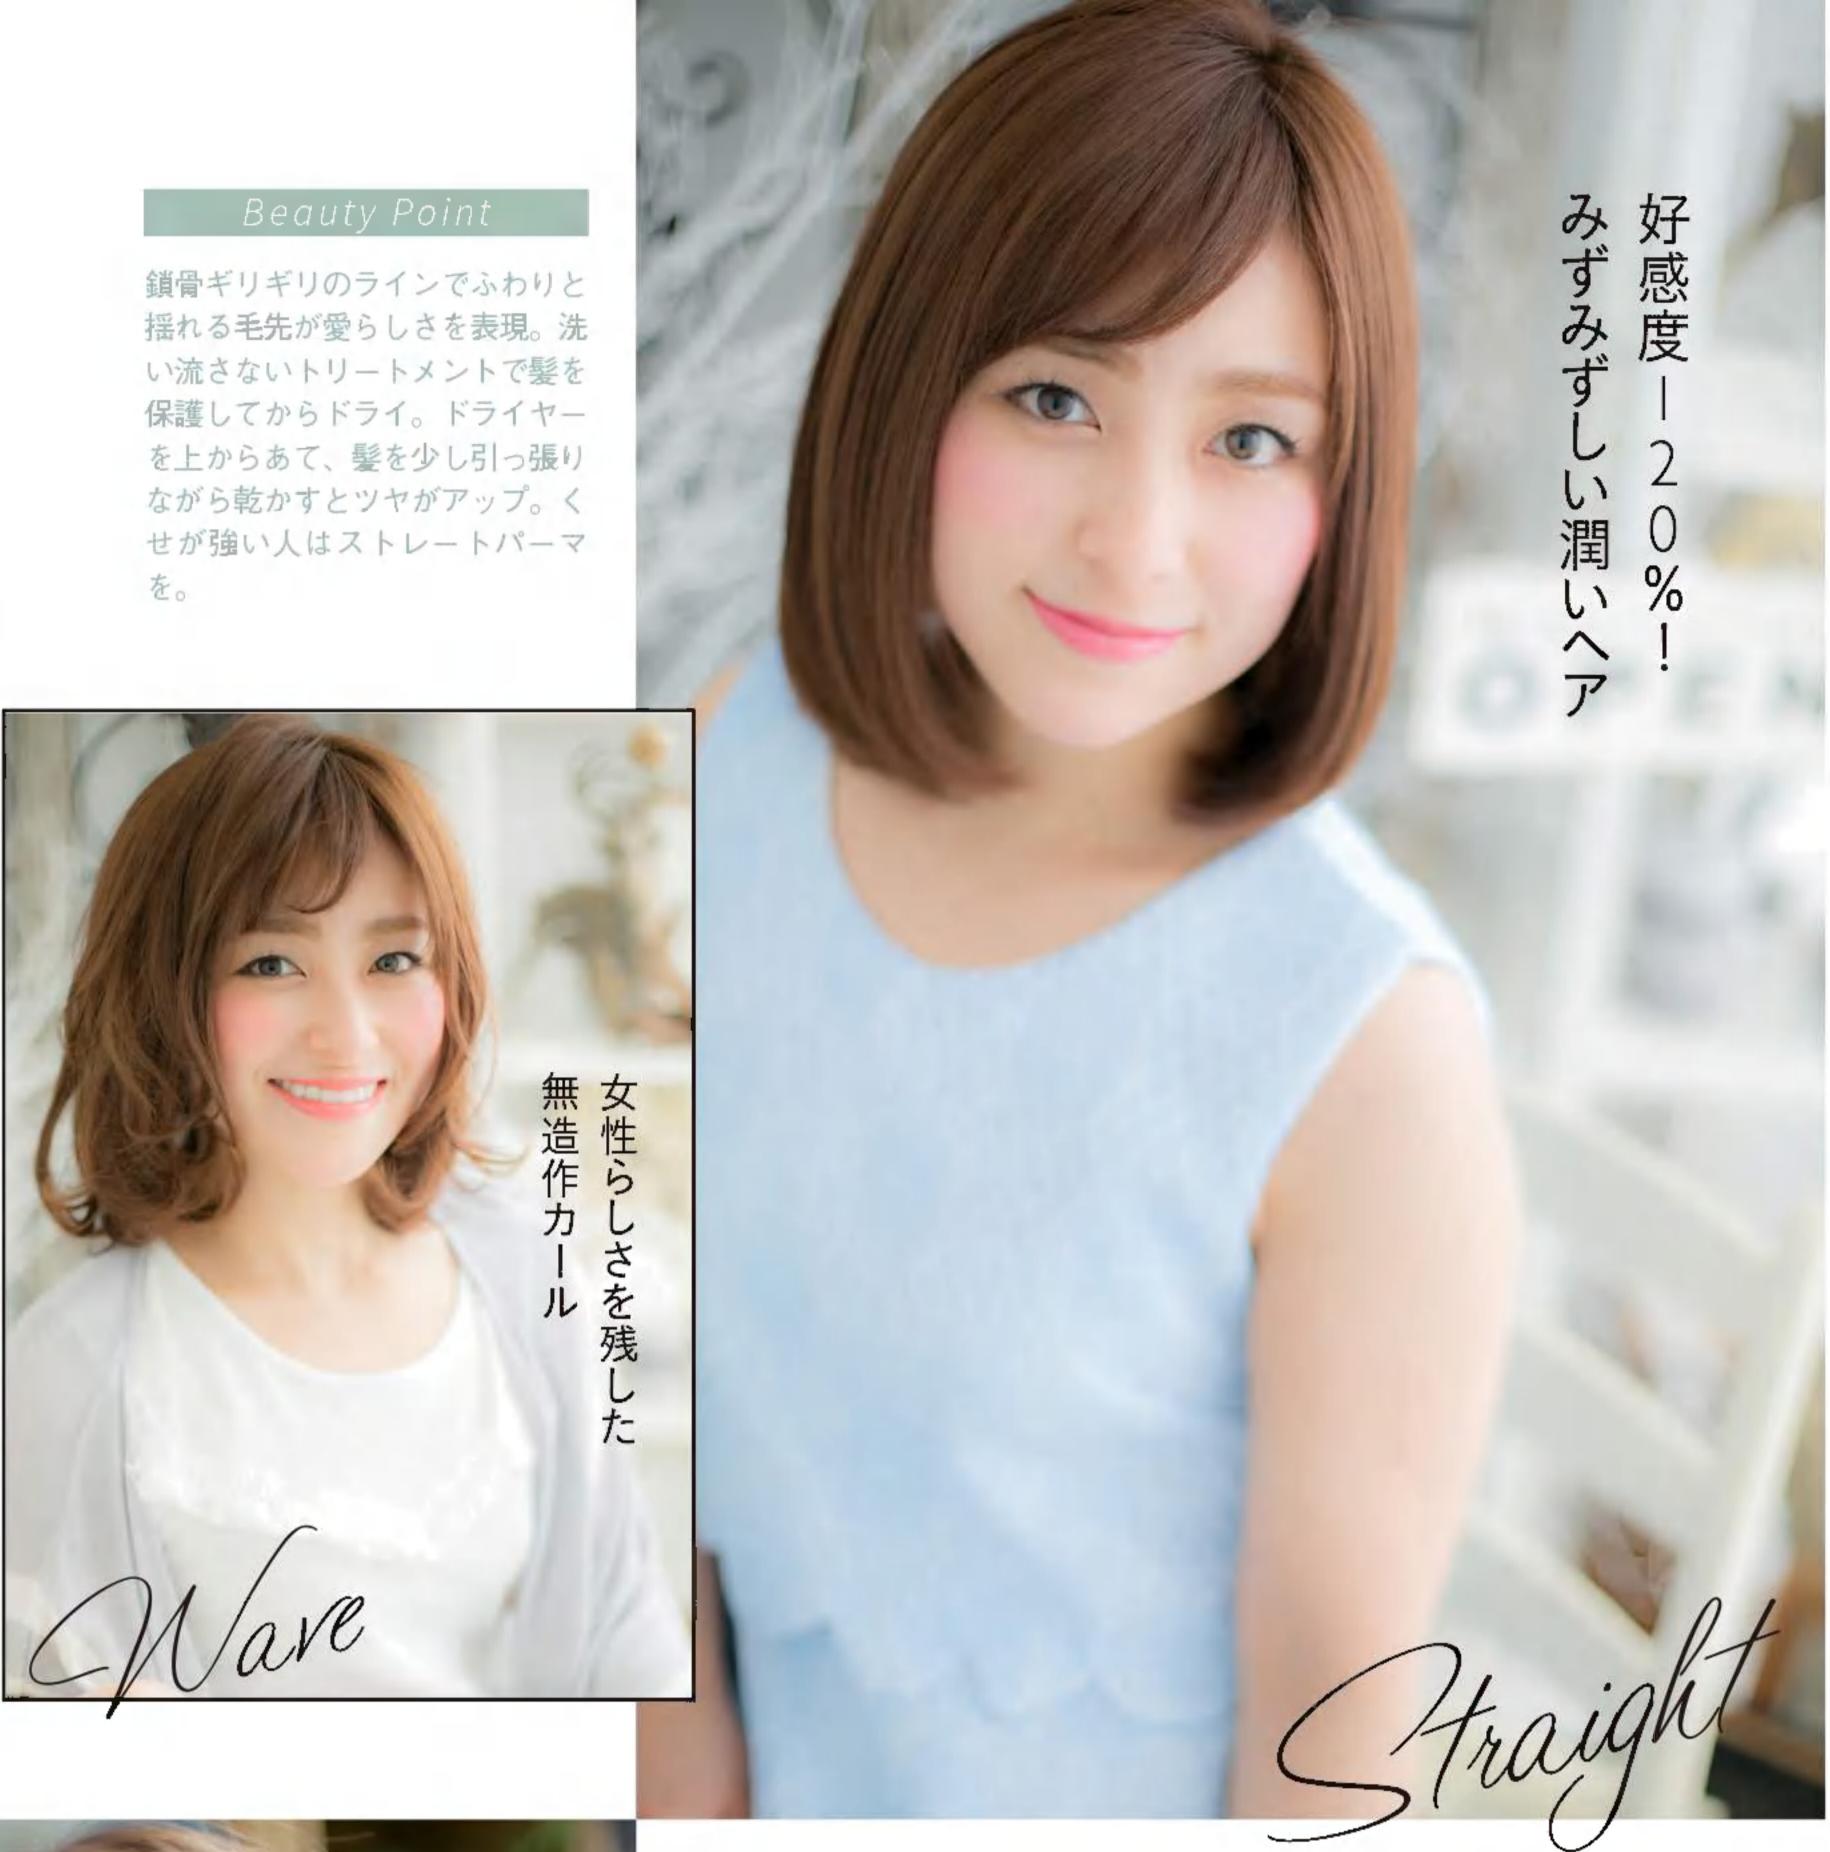

透け感のある前髪で シンプルなボブを 私らしい唯一無二に変える

離もがマネしやすい王道のボブディ。
 顔まわりの雰囲気はあまり変えたくない
 という希望でしたが、面長なので、縦幅を短く
 見せるために前髪は横幅を意識。
 サイドのレイヤーとつながるように
 流してすき間をつくれば、女らしさもくのと上がります。

さらに変身!

\_\_\_\_\_

1全体を横3段に分け、下段は毛先を外巻きにする。2中段と トップは波巻き。3顔まわりはフォワード巻きにしてやわら かい印象に。4ウェット系のワックスをもみ込んで整える。