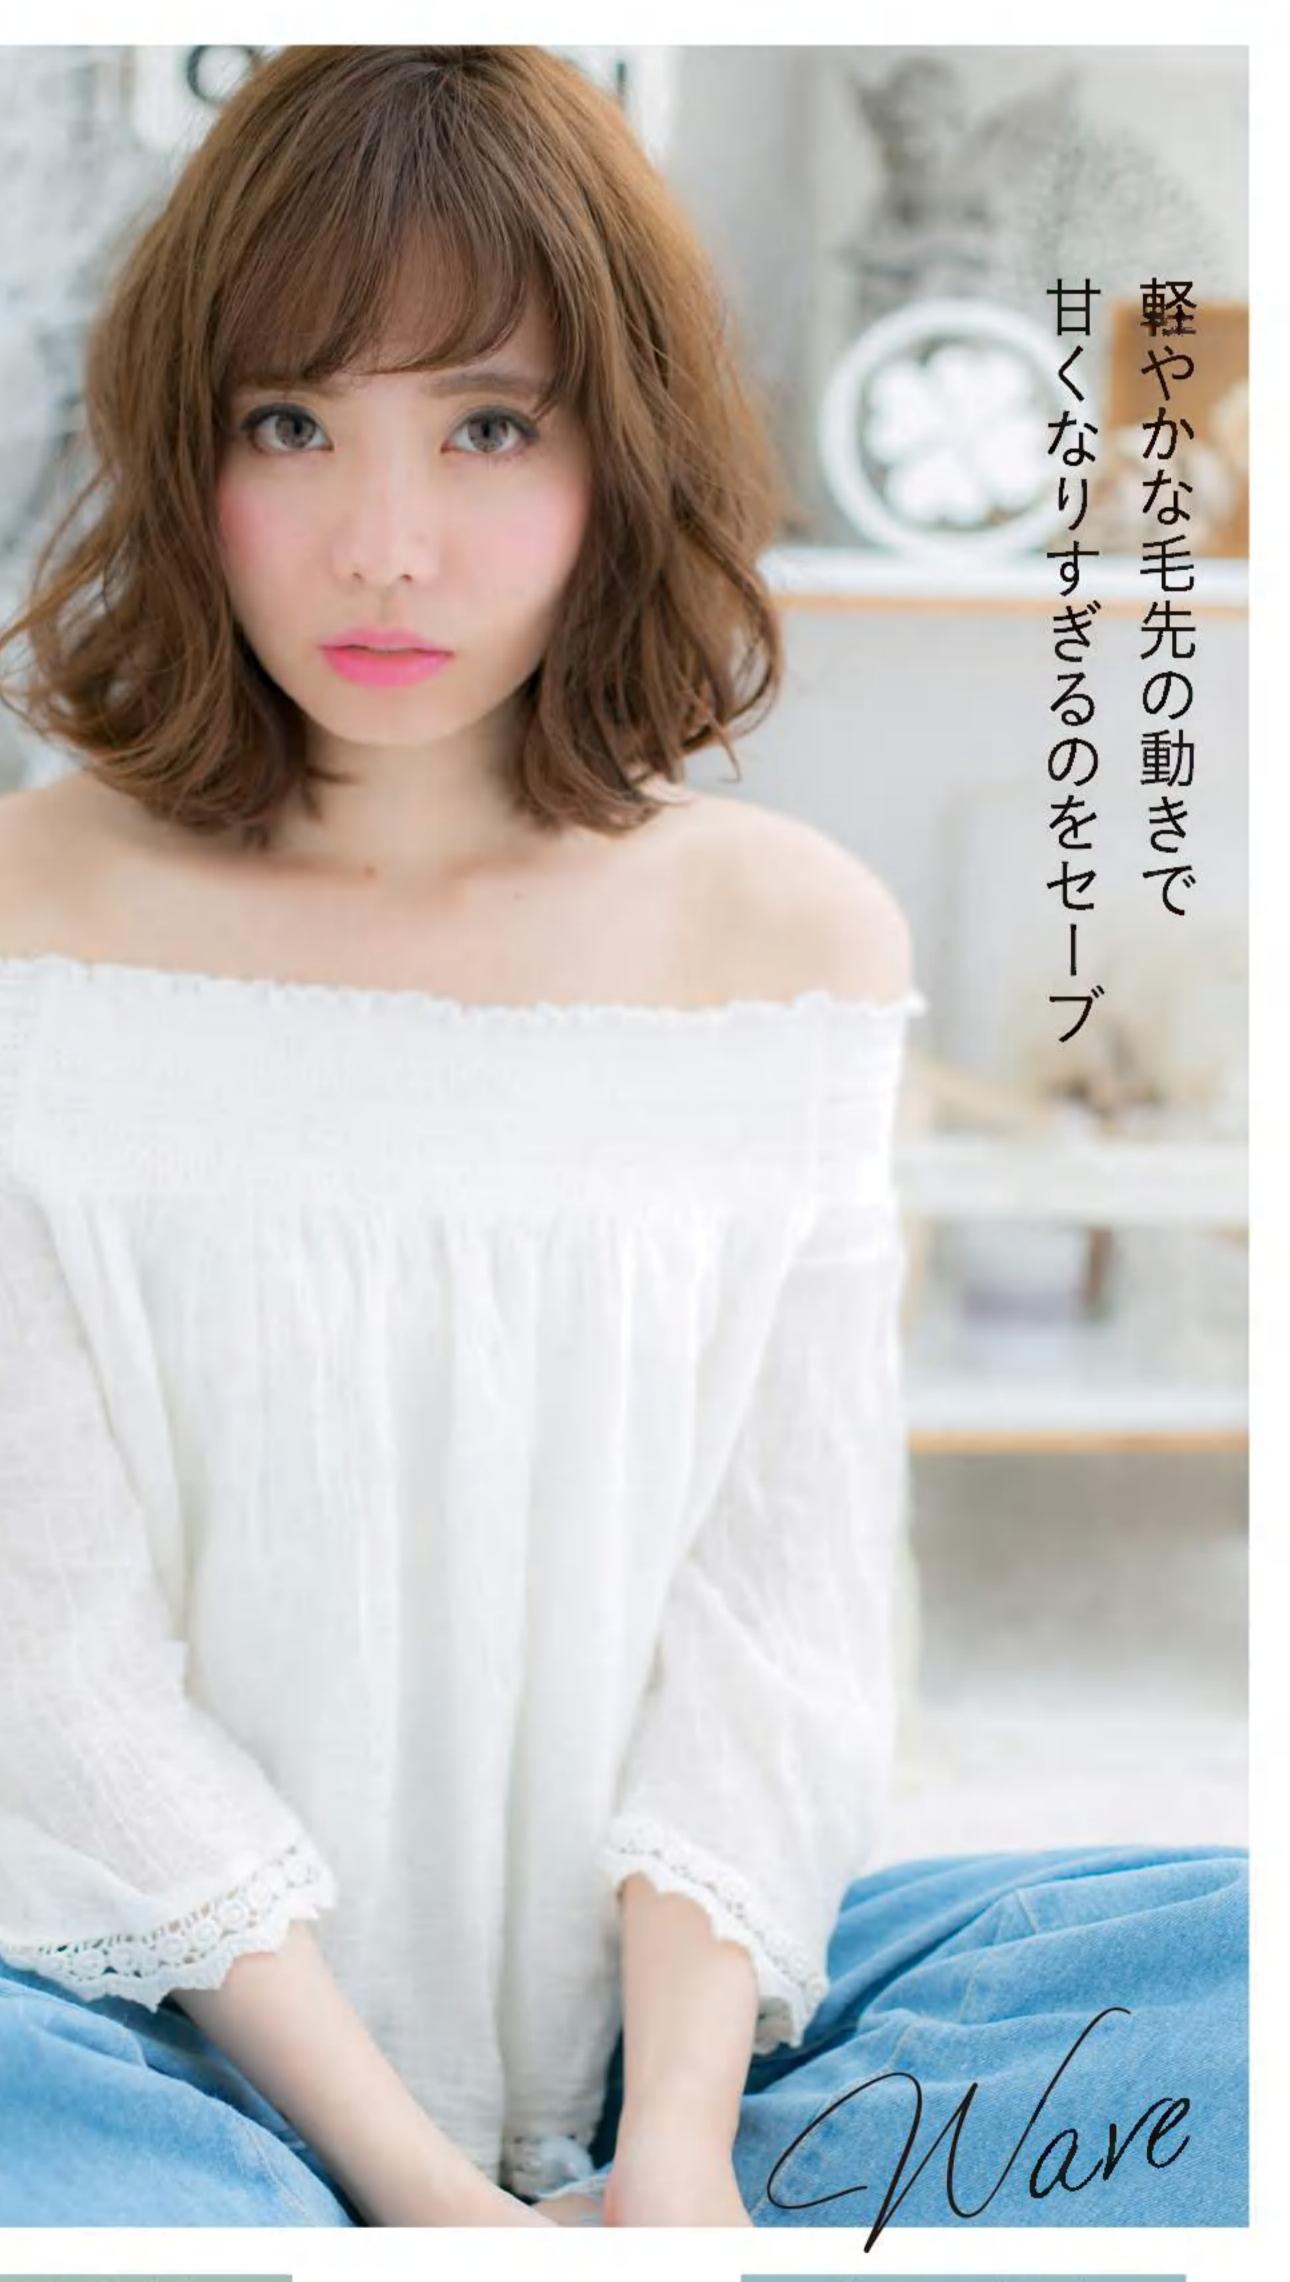

### 

NV

ウェーブヘアにしても、顔まわりを大きく 変えることはありません。お客さまのなかには 大きな変化を敬遠する人が多いからです。 彼女の場合は、可愛らしい雰囲気を壊さないよう、 ウェーブもやわらかさを重視。 しなやかな曲線を描くパーマにしました。 頬骨にかかる毛束を残し、頬の丸みをカバー。

中間から毛先に

大きなカールをつけ

Aラインシルエット

# 似合わせPOINT

| 目力を強調する前髪は<br>そのままキープ     |
|---------------------------|
| 顔まわりの毛束はタイトに<br>して顔型をカバー  |
| 可愛いイメージを損なわ<br>ないソフトなカール感 |

ストレートでもウェーブへアでも、その人の顔型や雰囲気に合わせたシルエット、髪色を提案。 ブランドプロデューサーの谷本一典さんにそのポイントを聞きました。