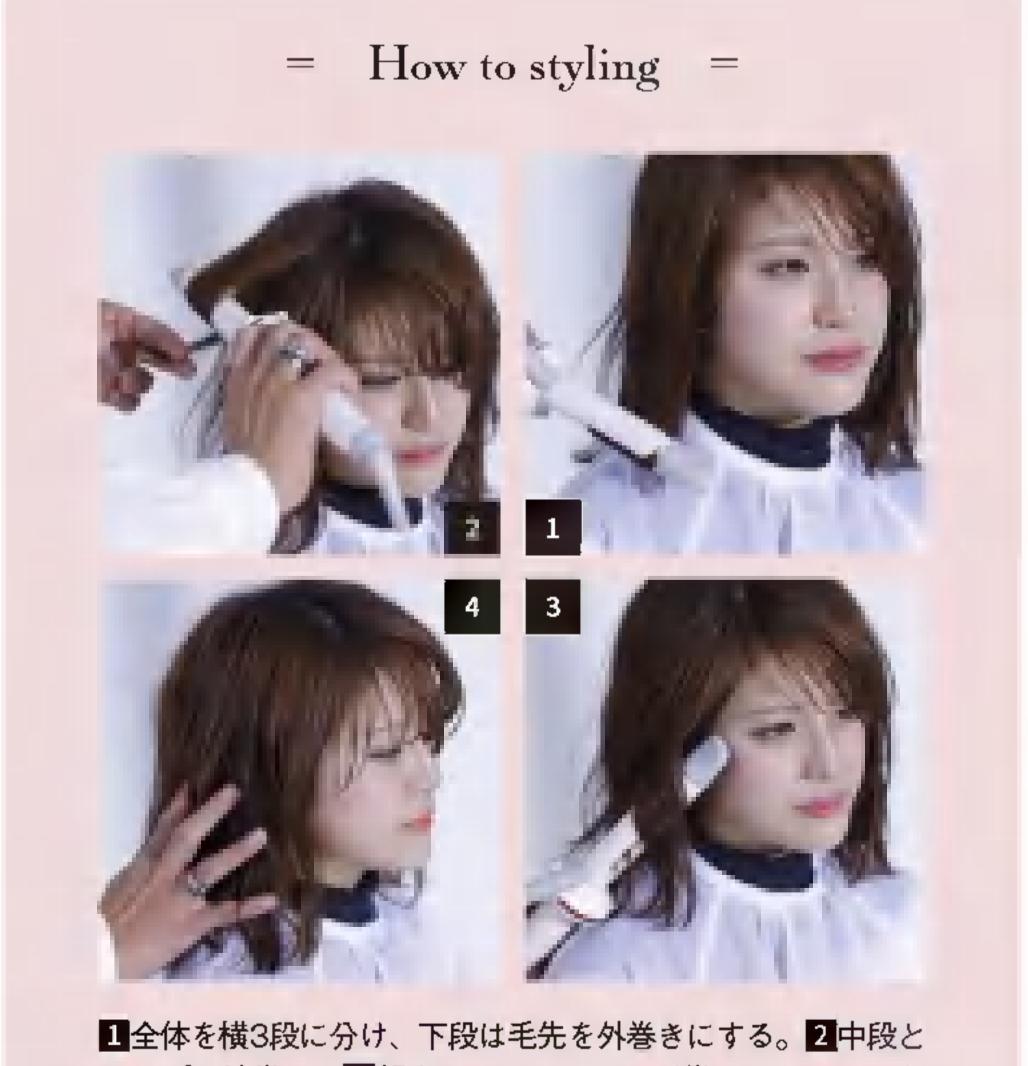

透け感のある前髪で シンプルなボブを 私らしい唯一無二に変える

離もがマネしやすい王道のボブディ。
 顔まわりの雰囲気はあまり変えたくない
 という希望でしたが、面長なので、縦幅を短く
 見せるために前髪は横幅を意識。
 サイドのレイヤーとつながるように
 流してすき間をつくれば、女らしさもくのと上がります。

さらに変身!

\_\_\_\_\_

1全体を横3段に分け、下段は毛先を外巻きにする。2中段と トップは波巻き。3顔まわりはフォワード巻きにしてやわら かい印象に。4ウェット系のワックスをもみ込んで整える。