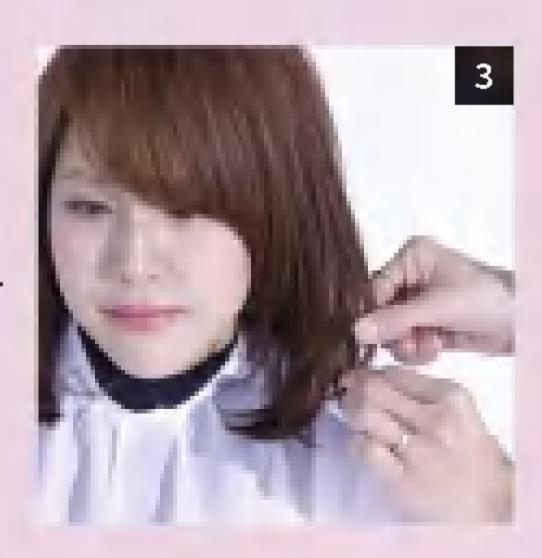

トップの根元を起こし、スプレーを ふきかけてふんわり感をキープ。

手ぐしでできた細い毛束をつまみ、 指でこすりながら浮かせる。

私に似合う美女ボブヘア

カラーやパーマなしでも、カットだけで似合わせがかないます。谷本さんの手によって、 バサバサに伸びたセミロングから、大人女性に人気のボブディへ華麗に変身!

薄くなった毛先を リカット

**玉蟲佳那さん** 定期的にカラーリングはしていた ものの、カットは4ヵ月ぶり。毛 先が傷んでスカスカ状態。前髪は 長めに残すのが希望。