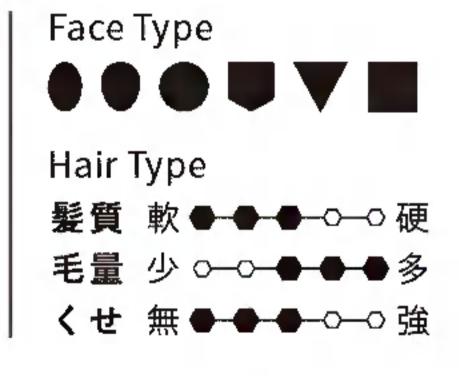

# 似合わせPOINT

| 目力を強調する前髪は<br>そのままキープ     |
|---------------------------|
| 顔まわりの毛束はタイトに<br>して顔型をカバー  |
| 可愛いイメージを損なわ<br>ないソフトなカール感 |

ストレートでもウェーブへアでも、その人の顔型や雰囲気に合わせたシルエット、髪色を提案。 ブランドプロデューサーの谷本一典さんにそのポイントを聞きました。