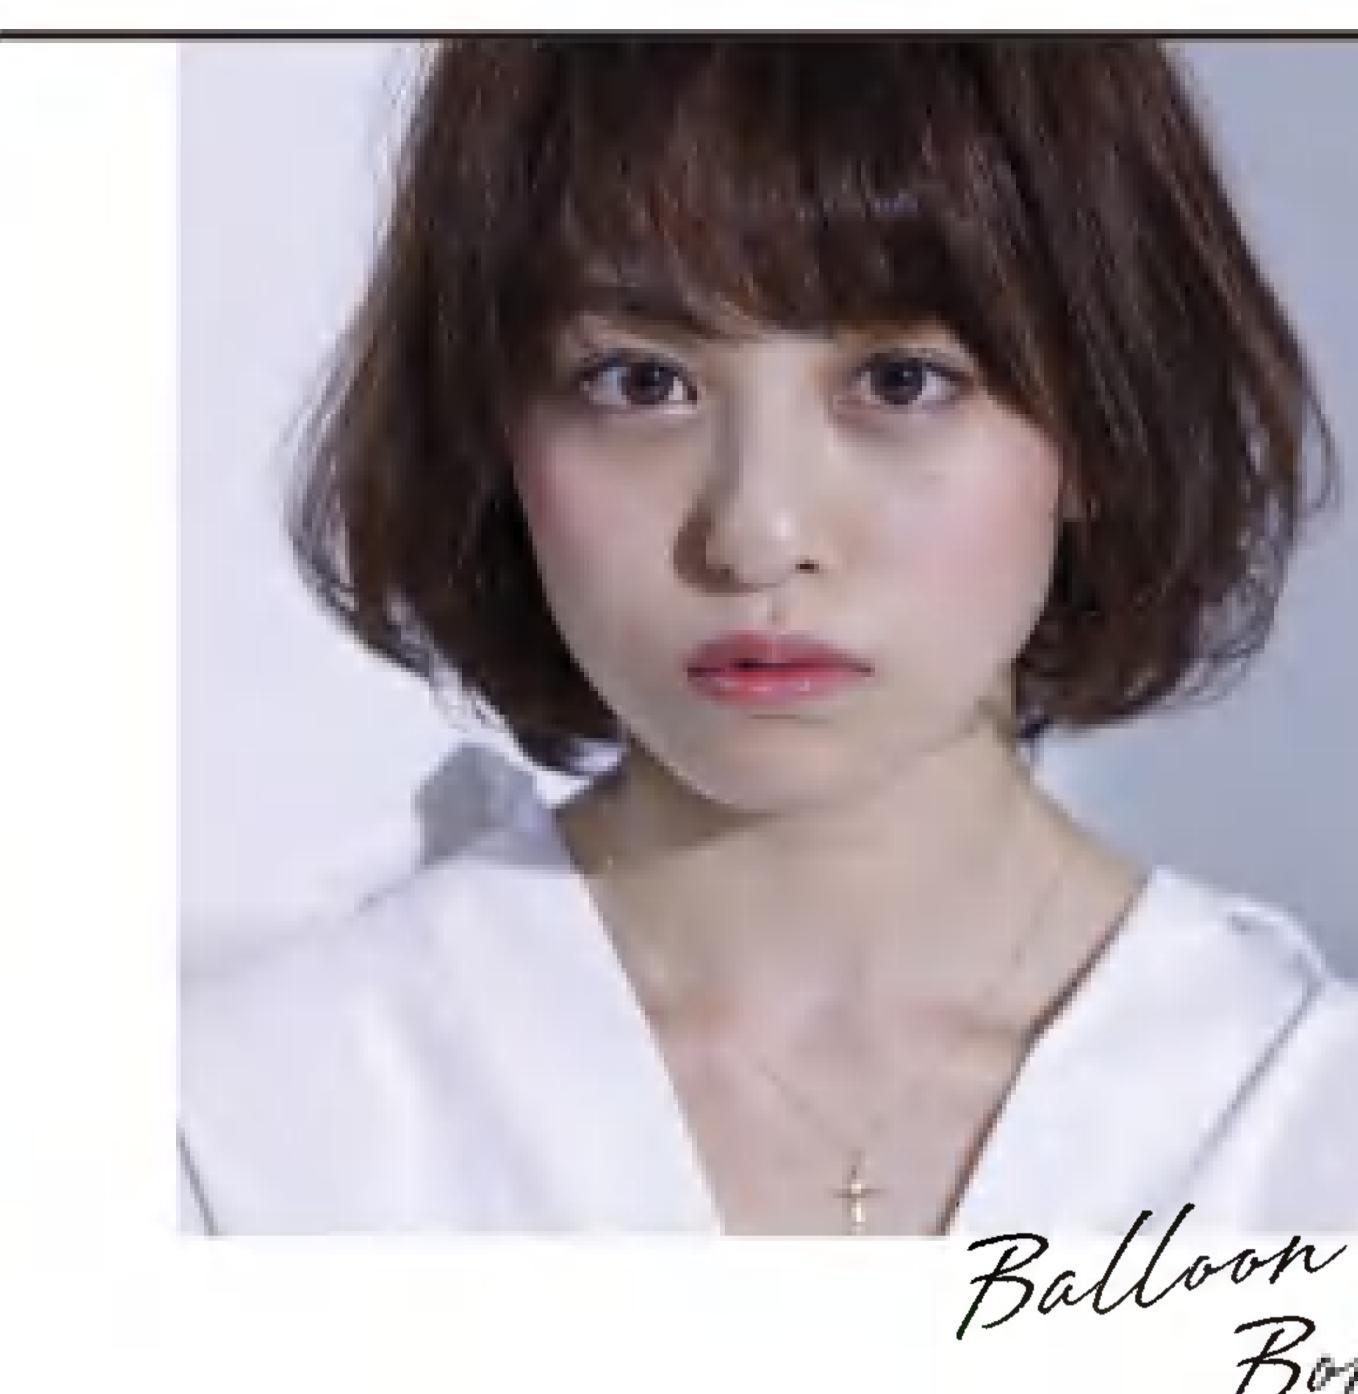

カールの重なりが誘う エアリーなフォルムが 甘い顔立ちを引き立てる

顔が小さく輪郭がシャープなので 曲線で囲み、やわらかい雰囲気に。 パッチリした目を生かすために前髪にも カールをつけて目元を強調。 ボリューミーに見えてひし形フォルムだから 全身のバランスがよく見えるんです。

Balloon Bob

| Face Type                          | Bas          | ic Hair Style Data                                                          |
|------------------------------------|--------------|-----------------------------------------------------------------------------|
| ○●○□▽□<br>Hair Type<br>髪質 軟⊶→→→→ 硬 | ウンド:<br>ベース( | 目を生かすために前髪を重視。少しラ<br>させて優しい表情に。顎ラインのボブ<br>こ空気感を出すためのレイヤーを入れ<br>カールの動きも出やすい。 |
| 毛量 少♀-♀-♀-♀<br>くせ 無●-●-♀-♀ 強       | ンドレ          | を見ながらセレクト。オレンジをブレ<br>てナチュラルなトーンに。スイートな<br>を引き立てるまろやかカラー。                    |
| スタイリング方法は…P074                     | 担当/谷本一典:     | さん                                                                          |