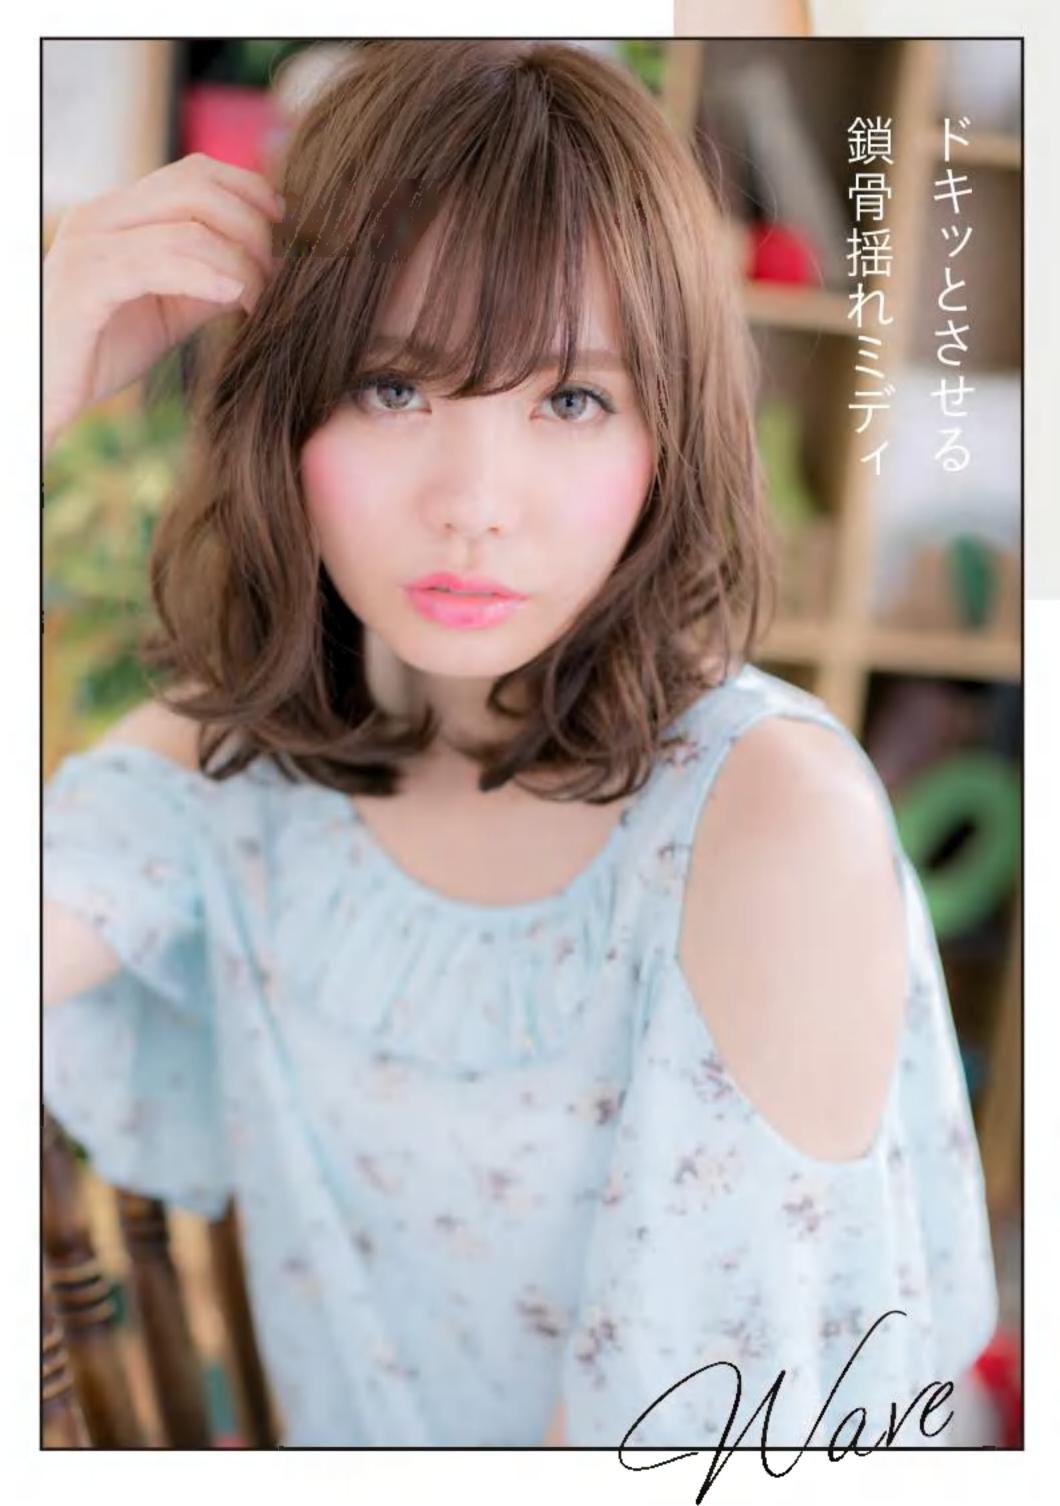

### 

NV

ウェーブヘアにしても、顔まわりを大きく 変えることはありません。お客さまのなかには 大きな変化を敬遠する人が多いからです。 彼女の場合は、可愛らしい雰囲気を壊さないよう、 ウェーブもやわらかさを重視。 しなやかな曲線を描くパーマにしました。 頬骨にかかる毛束を残し、頬の丸みをカバー。

中間から毛先に

大きなカールをつけ

Aラインシルエット

# 似合わせPOINT

| 目力を強調する前髪は<br>そのままキープ     |
|---------------------------|
| 顔まわりの毛束はタイトに<br>して顔型をカバー  |
| 可愛いイメージを損なわ<br>ないソフトなカール感 |

ストレートでもウェーブへアでも、その人の顔型や雰囲気に合わせたシルエット、髪色を提案。 ブランドプロデューサーの谷本一典さんにそのポイントを聞きました。