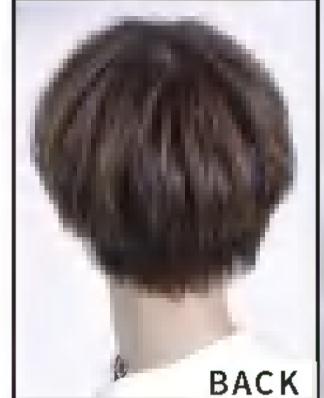

### 

NV

ウェーブヘアにしても、顔まわりを大きく 変えることはありません。お客さまのなかには 大きな変化を敬遠する人が多いからです。 彼女の場合は、可愛らしい雰囲気を壊さないよう、 ウェーブもやわらかさを重視。 しなやかな曲線を描くパーマにしました。 頬骨にかかる毛束を残し、頬の丸みをカバー。

中間から毛先に

大きなカールをつけ

Aラインシルエット

# 似合わせPOINT

| 目力を強調する前髪は<br>そのままキープ     |
|---------------------------|
| 顔まわりの毛束はタイトに<br>して顔型をカバー  |
| 可愛いイメージを損なわ<br>ないソフトなカール感 |

ストレートでもウェーブへアでも、その人の顔型や雰囲気に合わせたシルエット、髪色を提案。 ブランドプロデューサーの谷本一典さんにそのポイントを聞きました。