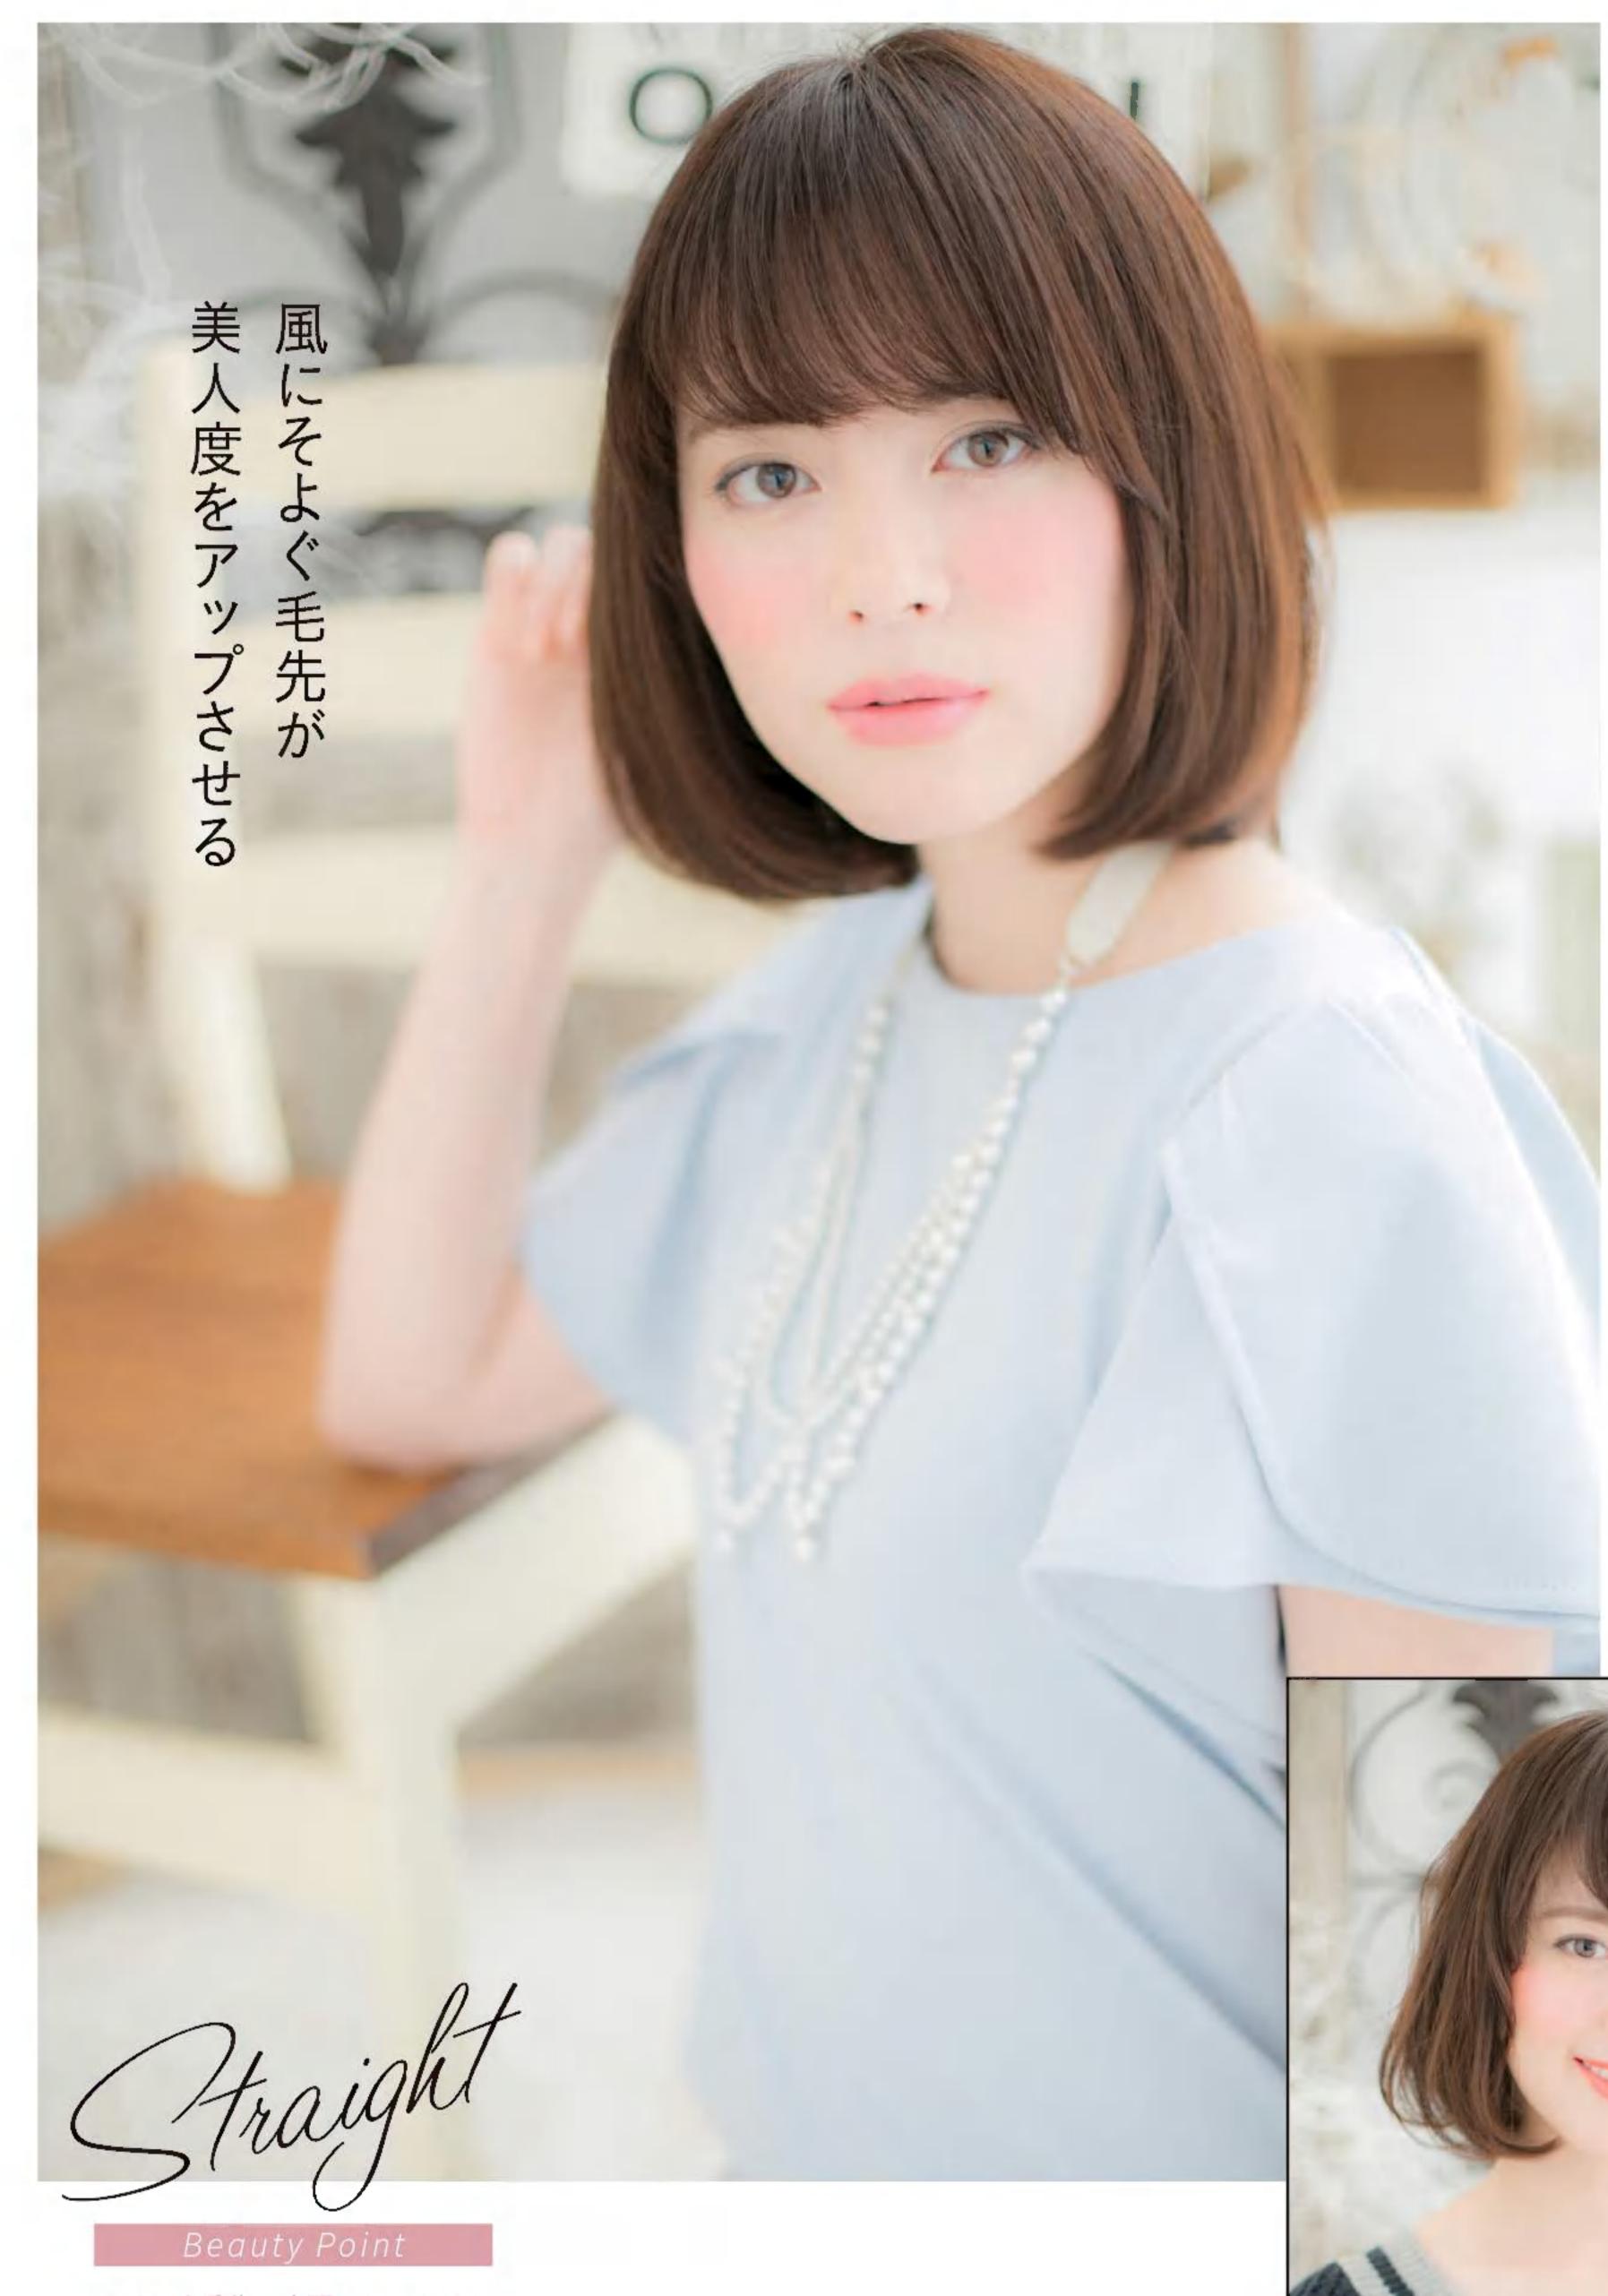

### 

NV

ウェーブヘアにしても、顔まわりを大きく 変えることはありません。お客さまのなかには 大きな変化を敬遠する人が多いからです。 彼女の場合は、可愛らしい雰囲気を壊さないよう、 ウェーブもやわらかさを重視。 しなやかな曲線を描くパーマにしました。 頬骨にかかる毛束を残し、頬の丸みをカバー。

中間から毛先に

大きなカールをつけ

Aラインシルエット

# 似合わせPOINT

| 目力を強調する前髪は<br>そのままキープ     |
|---------------------------|
| 顔まわりの毛束はタイトに<br>して顔型をカバー  |
| 可愛いイメージを損なわ<br>ないソフトなカール感 |

ストレートでもウェーブへアでも、その人の顔型や雰囲気に合わせたシルエット、髪色を提案。 ブランドプロデューサーの谷本一典さんにそのポイントを聞きました。

透け感のある前髪で シンプルなボブを 私らしい唯一無二に変える

離もがマネしやすい王道のボブディ。
 顔まわりの雰囲気はあまり変えたくない
 という希望でしたが、面長なので、縦幅を短く
 見せるために前髪は横幅を意識。
 サイドのレイヤーとつながるように
 流してすき間をつくれば、女らしさもくのと上がります。

さらに変身!

\_\_\_\_\_

1全体を横3段に分け、下段は毛先を外巻きにする。2中段と トップは波巻き。3顔まわりはフォワード巻きにしてやわら かい印象に。4ウェット系のワックスをもみ込んで整える。