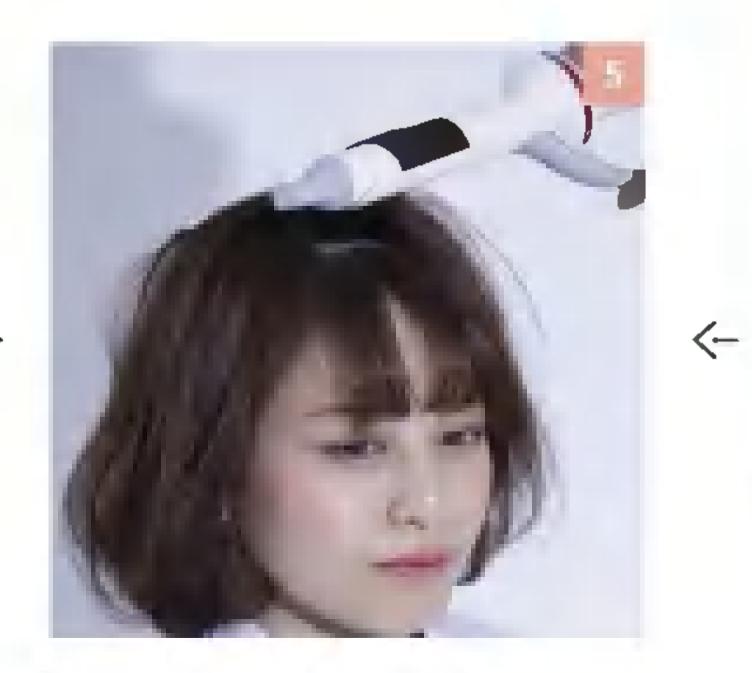

トップの根元を起こし、スプレーを ふきかけてふんわり感をキープ。

手ぐしでできた細い毛束をつまみ、 指でこすりながら浮かせる。

私に似合う美女ボブヘア

カラーやパーマなしでも、カットだけで似合わせがかないます。谷本さんの手によって、 バサバサに伸びたセミロングから、大人女性に人気のボブディへ華麗に変身!

薄くなった毛先を リカット

**玉蟲佳那さん** 定期的にカラーリングはしていた ものの、カットは4ヵ月ぶり。毛 先が傷んでスカスカ状態。前髪は 長めに残すのが希望。

カットStart!

/

N

ワックスをのばした手で根元をつか みながら手ぐしを通し、束感を出す。

ストレートアイロンでくせを伸ば し、毛先を軽く内側へ入れる。

. . .

A 1 4 7 1 1 1 4 8

. . . . .