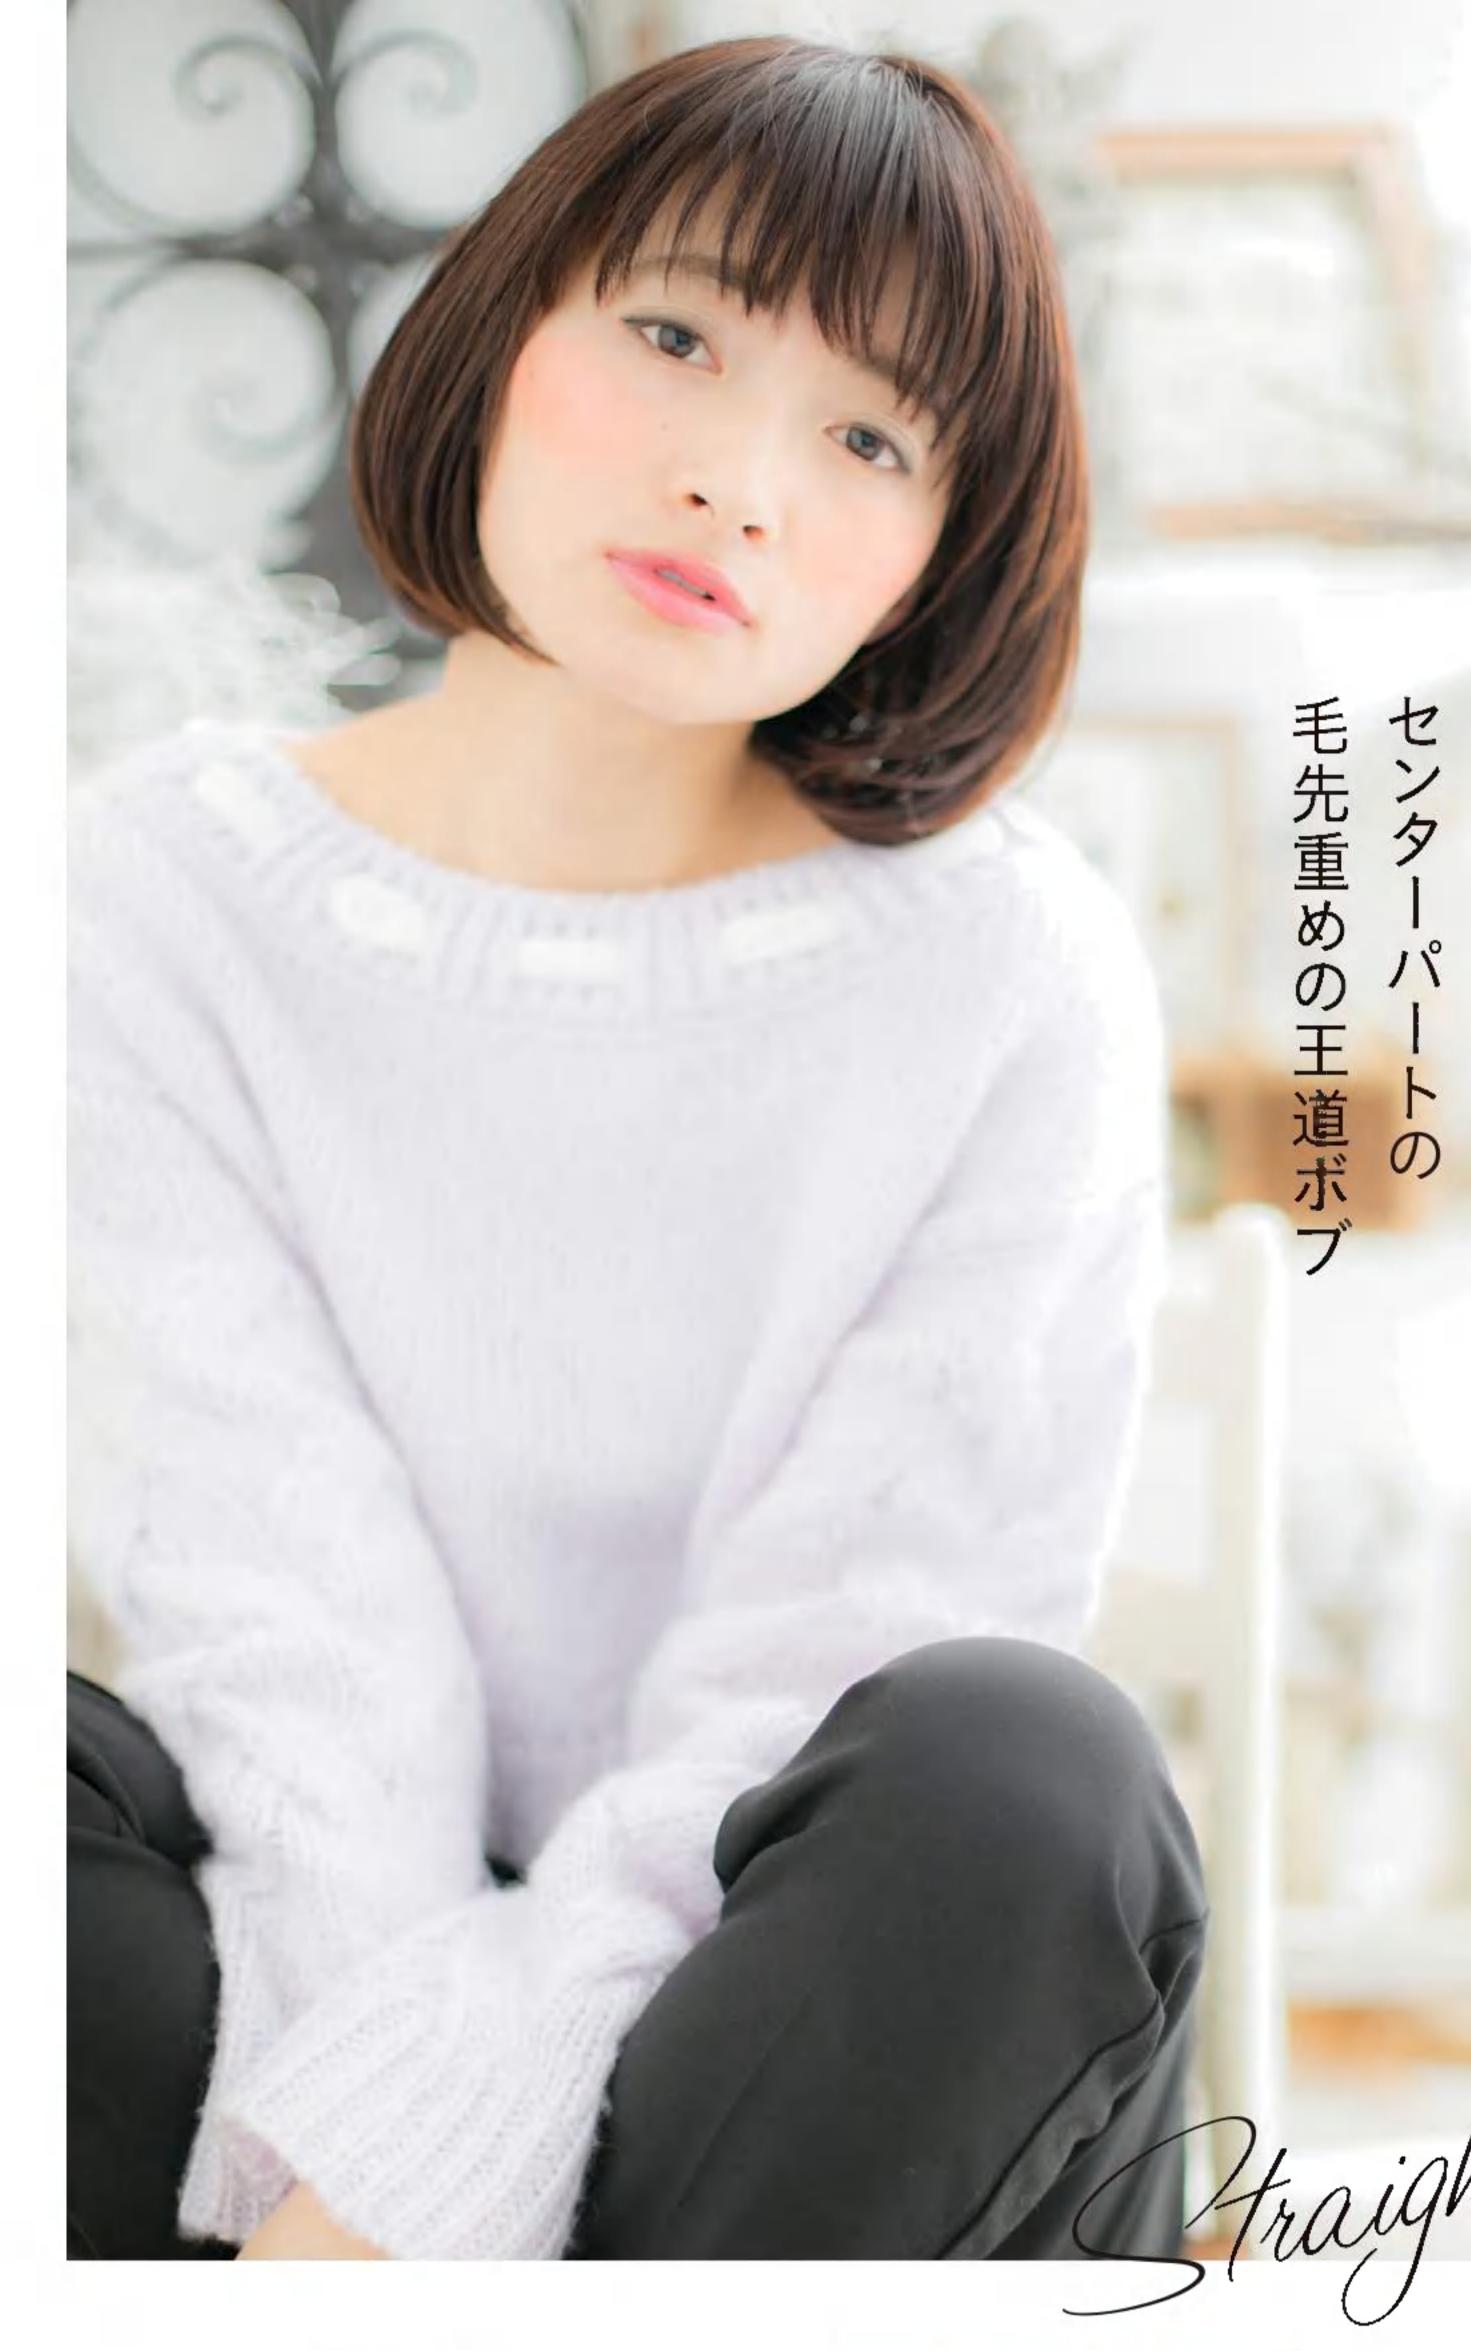

トップの根元を起こし、スプレーを ふきかけてふんわり感をキープ。

手ぐしでできた細い毛束をつまみ、 指でこすりながら浮かせる。

私に似合う美女ボブヘア

カラーやパーマなしでも、カットだけで似合わせがかないます。谷本さんの手によって、 バサバサに伸びたセミロングから、大人女性に人気のボブディへ華麗に変身!

薄くなった毛先を リカット

**玉蟲佳那さん** 定期的にカラーリングはしていた ものの、カットは4ヵ月ぶり。毛 先が傷んでスカスカ状態。前髪は 長めに残すのが希望。

カットStart!

/

N

ワックスをのばした手で根元をつか みながら手ぐしを通し、束感を出す。

ストレートアイロンでくせを伸ば し、毛先を軽く内側へ入れる。

. . .

A 1 4 7 1 1 1 4 8

. . . . .