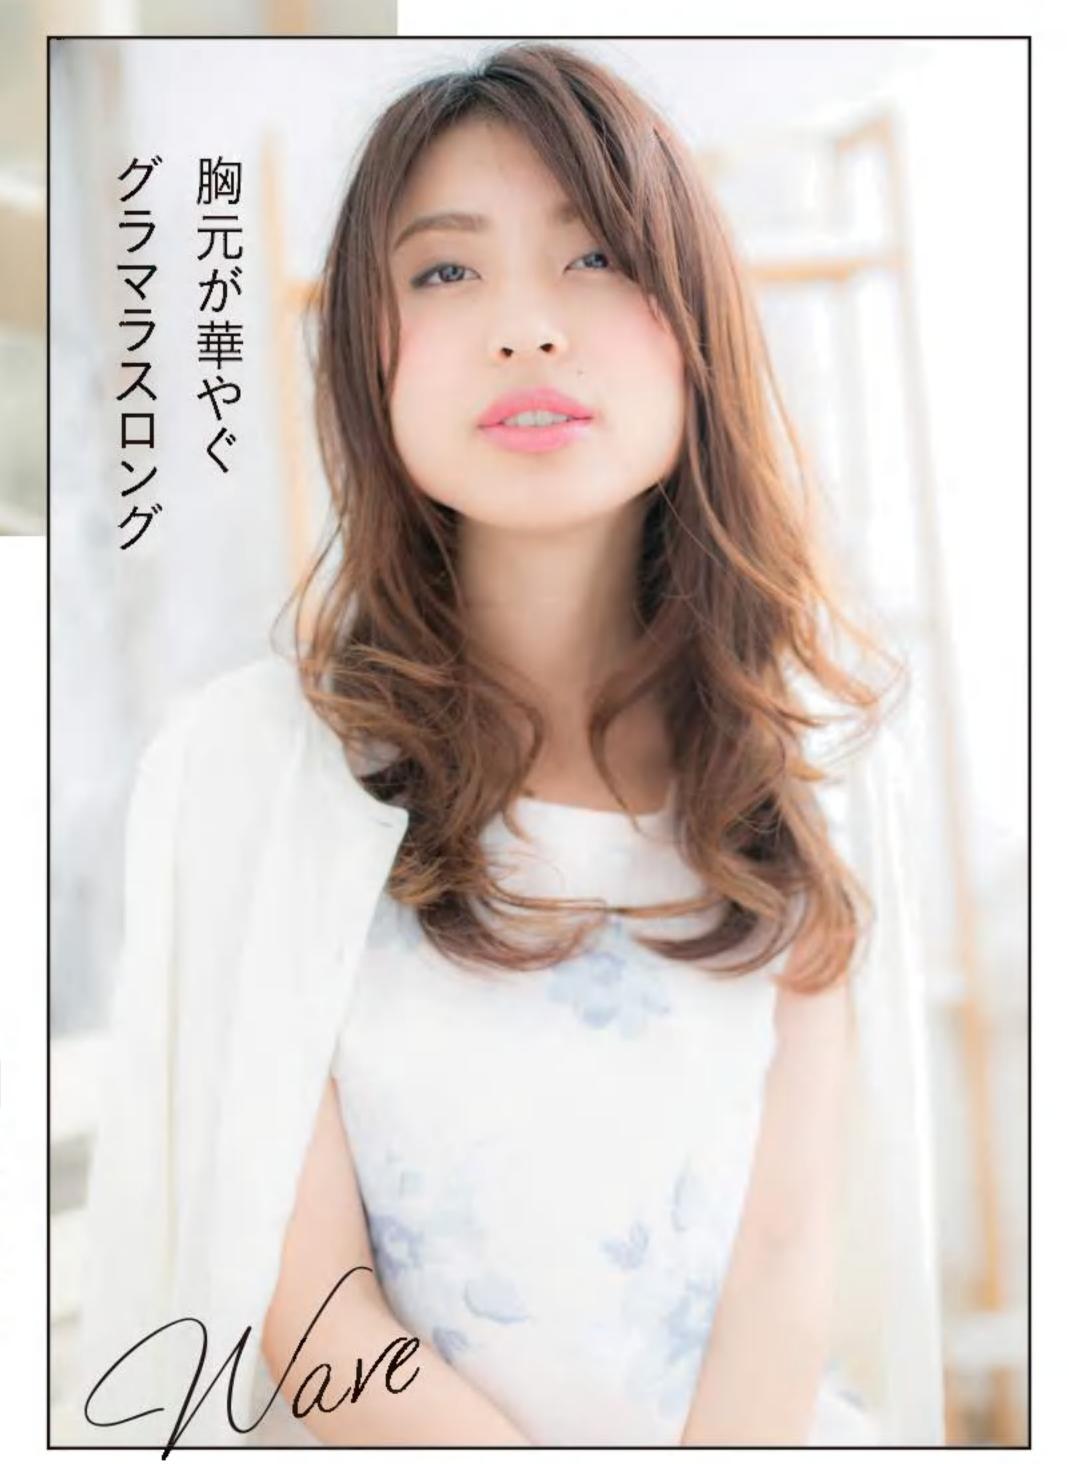

カールの重なりが誘う エアリーなフォルムが 甘い顔立ちを引き立てる

顔が小さく輪郭がシャープなので 曲線で囲み、やわらかい雰囲気に。 パッチリした目を生かすために前髪にも カールをつけて目元を強調。 ボリューミーに見えてひし形フォルムだから 全身のバランスがよく見えるんです。

Balloon Bob

| Face Type                          | Bas          | ic Hair Style Data                                                          |
|------------------------------------|--------------|-----------------------------------------------------------------------------|
| ○●○□▽□<br>Hair Type<br>髪質 軟⊶→→→→ 硬 | ウンド:<br>ベース( | 目を生かすために前髪を重視。少しラ<br>させて優しい表情に。顎ラインのボブ<br>こ空気感を出すためのレイヤーを入れ<br>カールの動きも出やすい。 |
| 毛量 少♀-♀-♀-♀<br>くせ 無●-●-♀-♀ 強       | ンドレ          | を見ながらセレクト。オレンジをブレ<br>てナチュラルなトーンに。スイートな<br>を引き立てるまろやかカラー。                    |
| スタイリング方法は…P074                     | 担当/谷本一典:     | さん                                                                          |