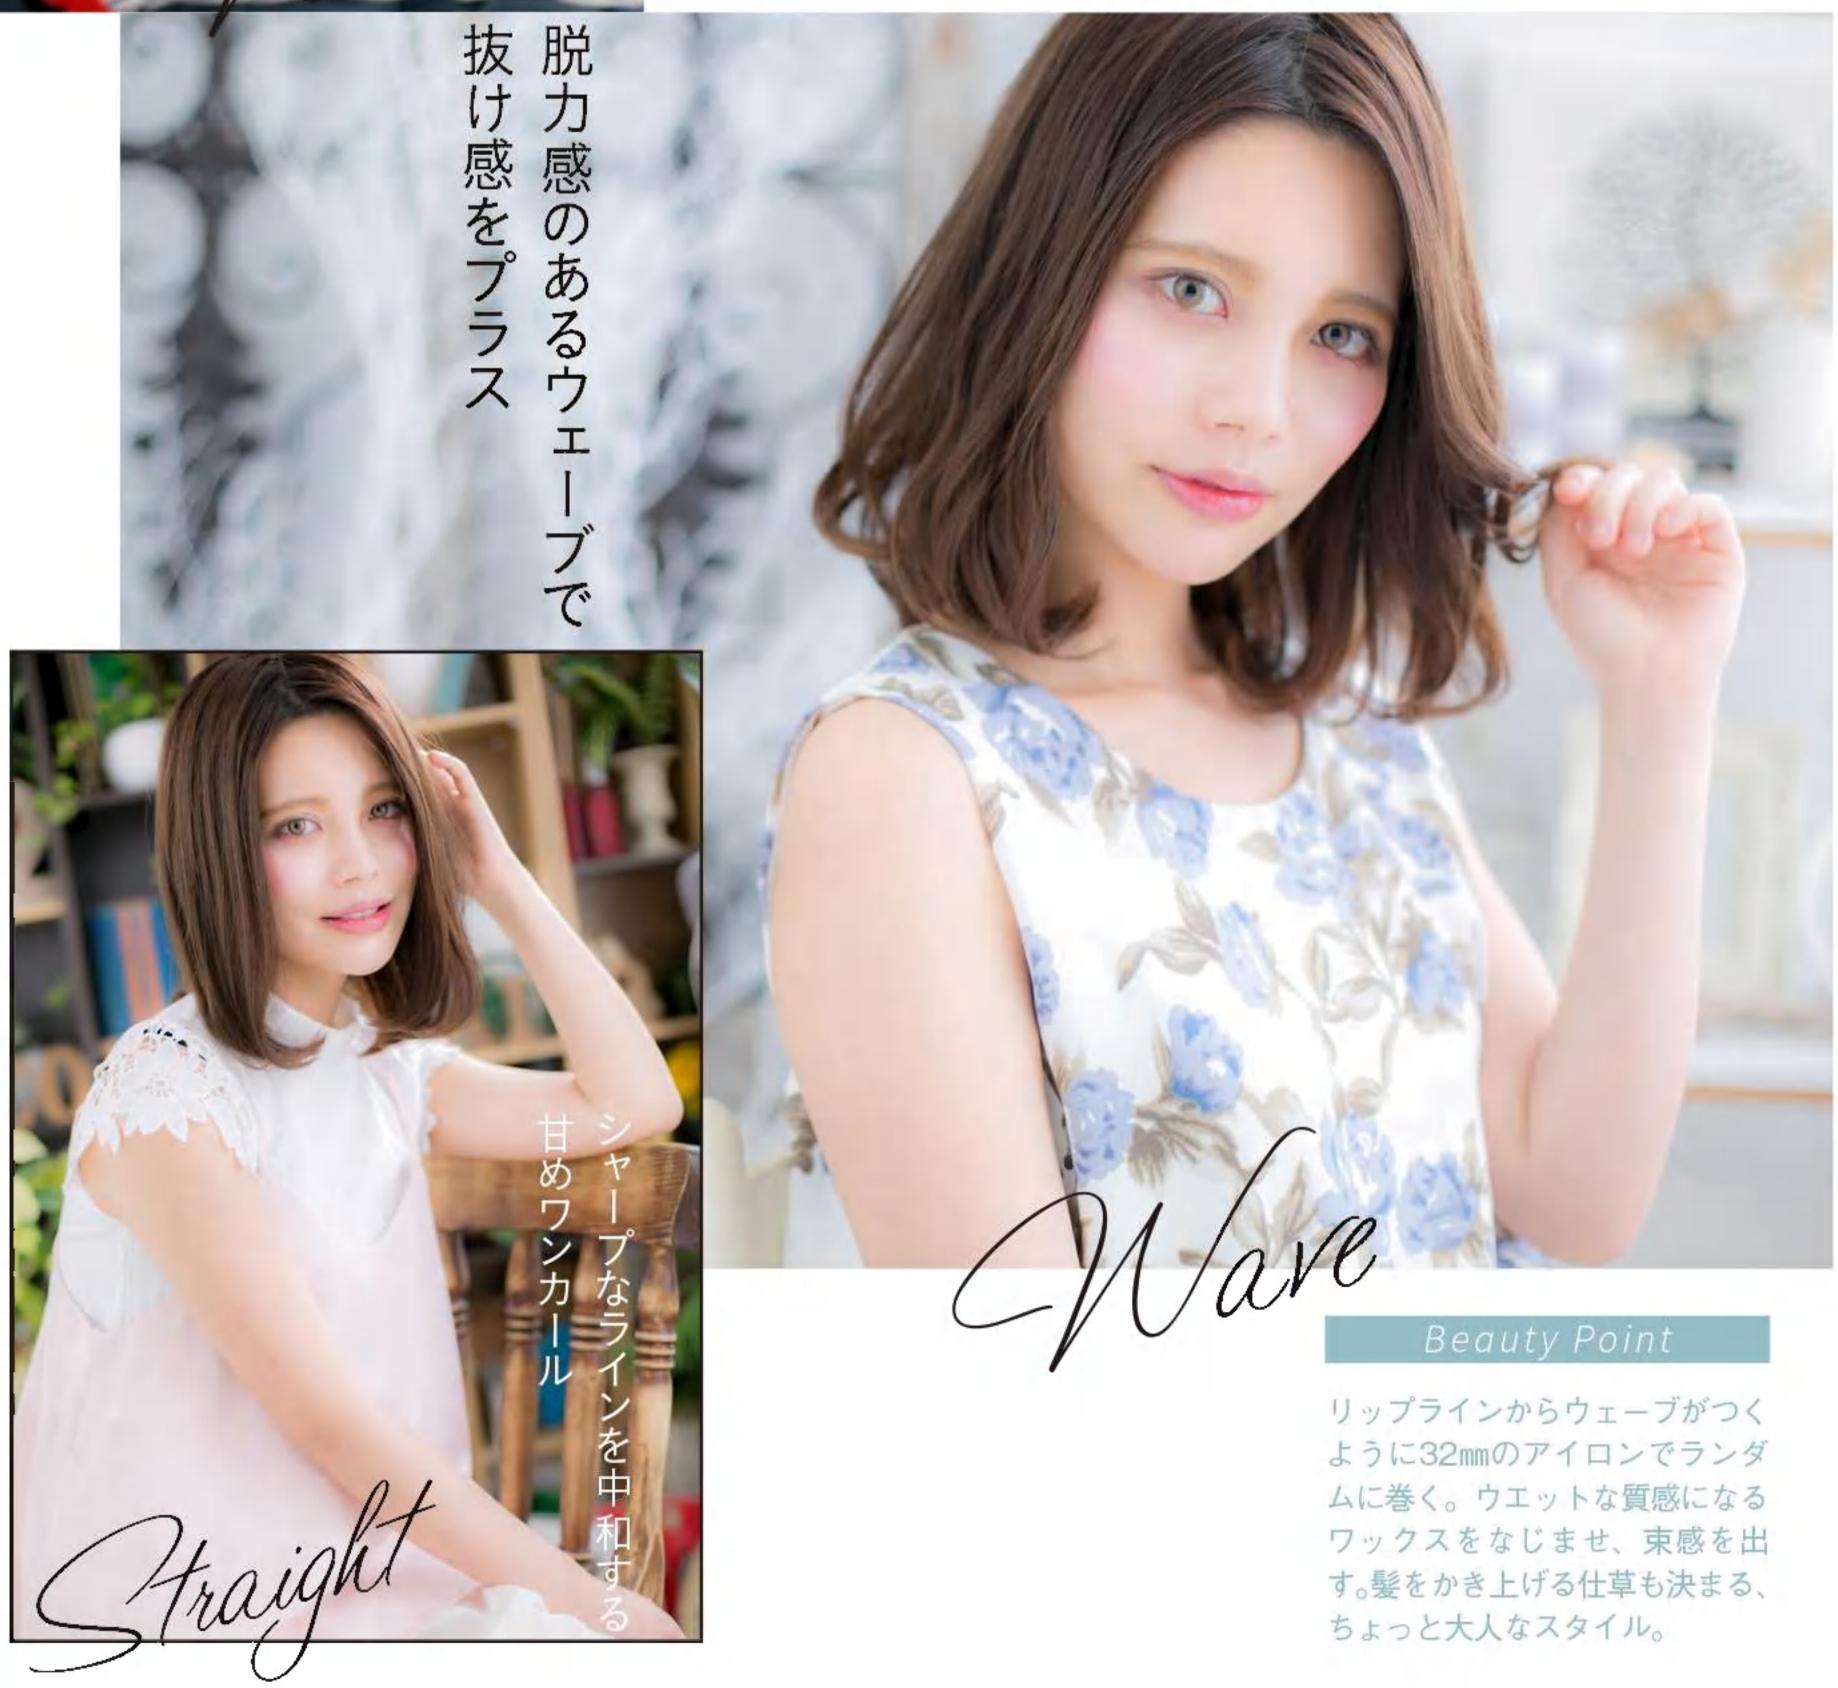

### Beauty Point

クールになりがちなセンターパー トを、毛先のナチュラルなワン カールで優しい表情にチェンジ。 32mmのアイロンで毛先から平巻 きにするだけの簡単スタイリン グ。ツヤの出るワックスを手ぐし でなじませて仕上げる。

| 1     | 抜       | 脱        |
|-------|---------|----------|
|       | け       | 力        |
|       | 心を      | の        |
|       | 抜け感をプラス | 脱力感のあるウェ |
|       | ź       | マウ       |
|       |         | T        |
|       |         | -ブで      |
| 15.00 |         | で        |

### Beauty Point

耳下からウェーブが出るように 32mmのアイロンでMIX巻きにす る。ワックスにオイルを少し混ぜ たものを毛先からもみ込み、ツヤ のある束感をつくる。前髪の毛先 にも軽くカールをつけ、すき間を つくりながら流して上品な可愛さ を表現。