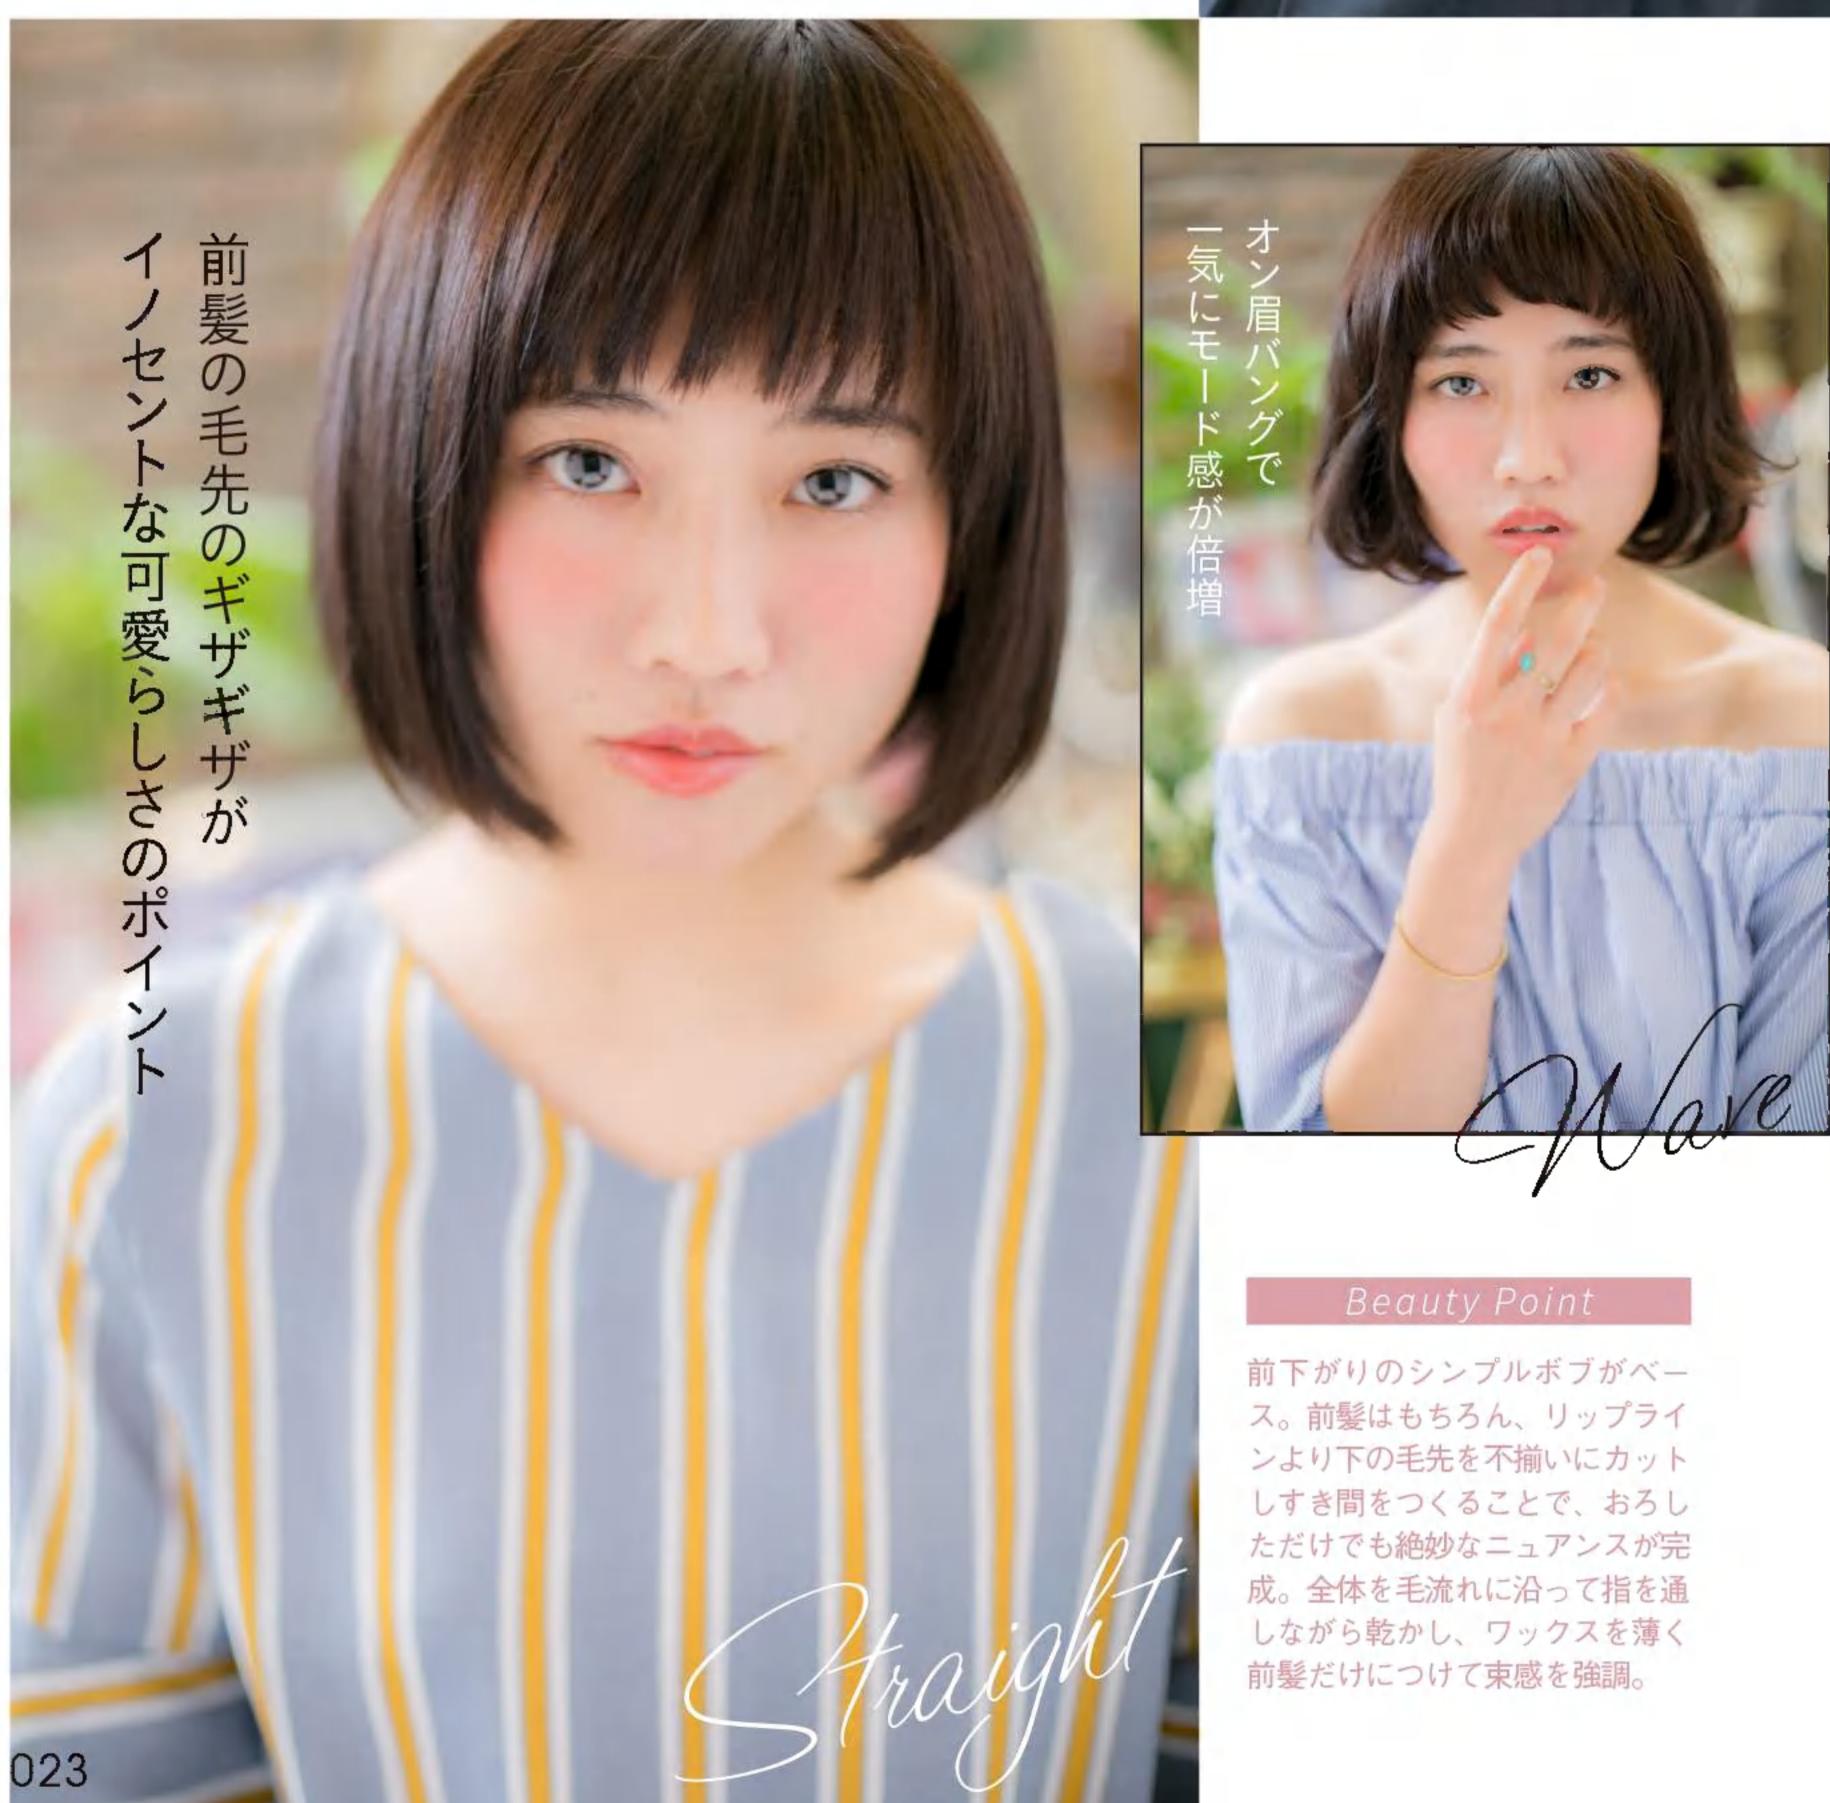

### 

NV

ウェーブヘアにしても、顔まわりを大きく 変えることはありません。お客さまのなかには 大きな変化を敬遠する人が多いからです。 彼女の場合は、可愛らしい雰囲気を壊さないよう、 ウェーブもやわらかさを重視。 しなやかな曲線を描くパーマにしました。 頬骨にかかる毛束を残し、頬の丸みをカバー。

中間から毛先に

大きなカールをつけ

Aラインシルエット

# 似合わせPOINT

| 目力を強調する前髪は<br>そのままキープ     |
|---------------------------|
| 顔まわりの毛束はタイトに<br>して顔型をカバー  |
| 可愛いイメージを損なわ<br>ないソフトなカール感 |

ストレートでもウェーブへアでも、その人の顔型や雰囲気に合わせたシルエット、髪色を提案。 ブランドプロデューサーの谷本一典さんにそのポイントを聞きました。

透け感のある前髪で シンプルなボブを 私らしい唯一無二に変える

離もがマネしやすい王道のボブディ。
 顔まわりの雰囲気はあまり変えたくない
 という希望でしたが、面長なので、縦幅を短く
 見せるために前髪は横幅を意識。
 サイドのレイヤーとつながるように
 流してすき間をつくれば、女らしさもくのと上がります。

さらに変身!

\_\_\_\_\_

1全体を横3段に分け、下段は毛先を外巻きにする。2中段と トップは波巻き。3顔まわりはフォワード巻きにしてやわら かい印象に。4ウェット系のワックスをもみ込んで整える。

トップの根元を起こし、スプレーを ふきかけてふんわり感をキープ。

手ぐしでできた細い毛束をつまみ、 指でこすりながら浮かせる。

私に似合う美女ボブヘア

カラーやパーマなしでも、カットだけで似合わせがかないます。谷本さんの手によって、 バサバサに伸びたセミロングから、大人女性に人気のボブディへ華麗に変身!

薄くなった毛先を リカット

**玉蟲佳那さん** 定期的にカラーリングはしていた ものの、カットは4ヵ月ぶり。毛 先が傷んでスカスカ状態。前髪は 長めに残すのが希望。