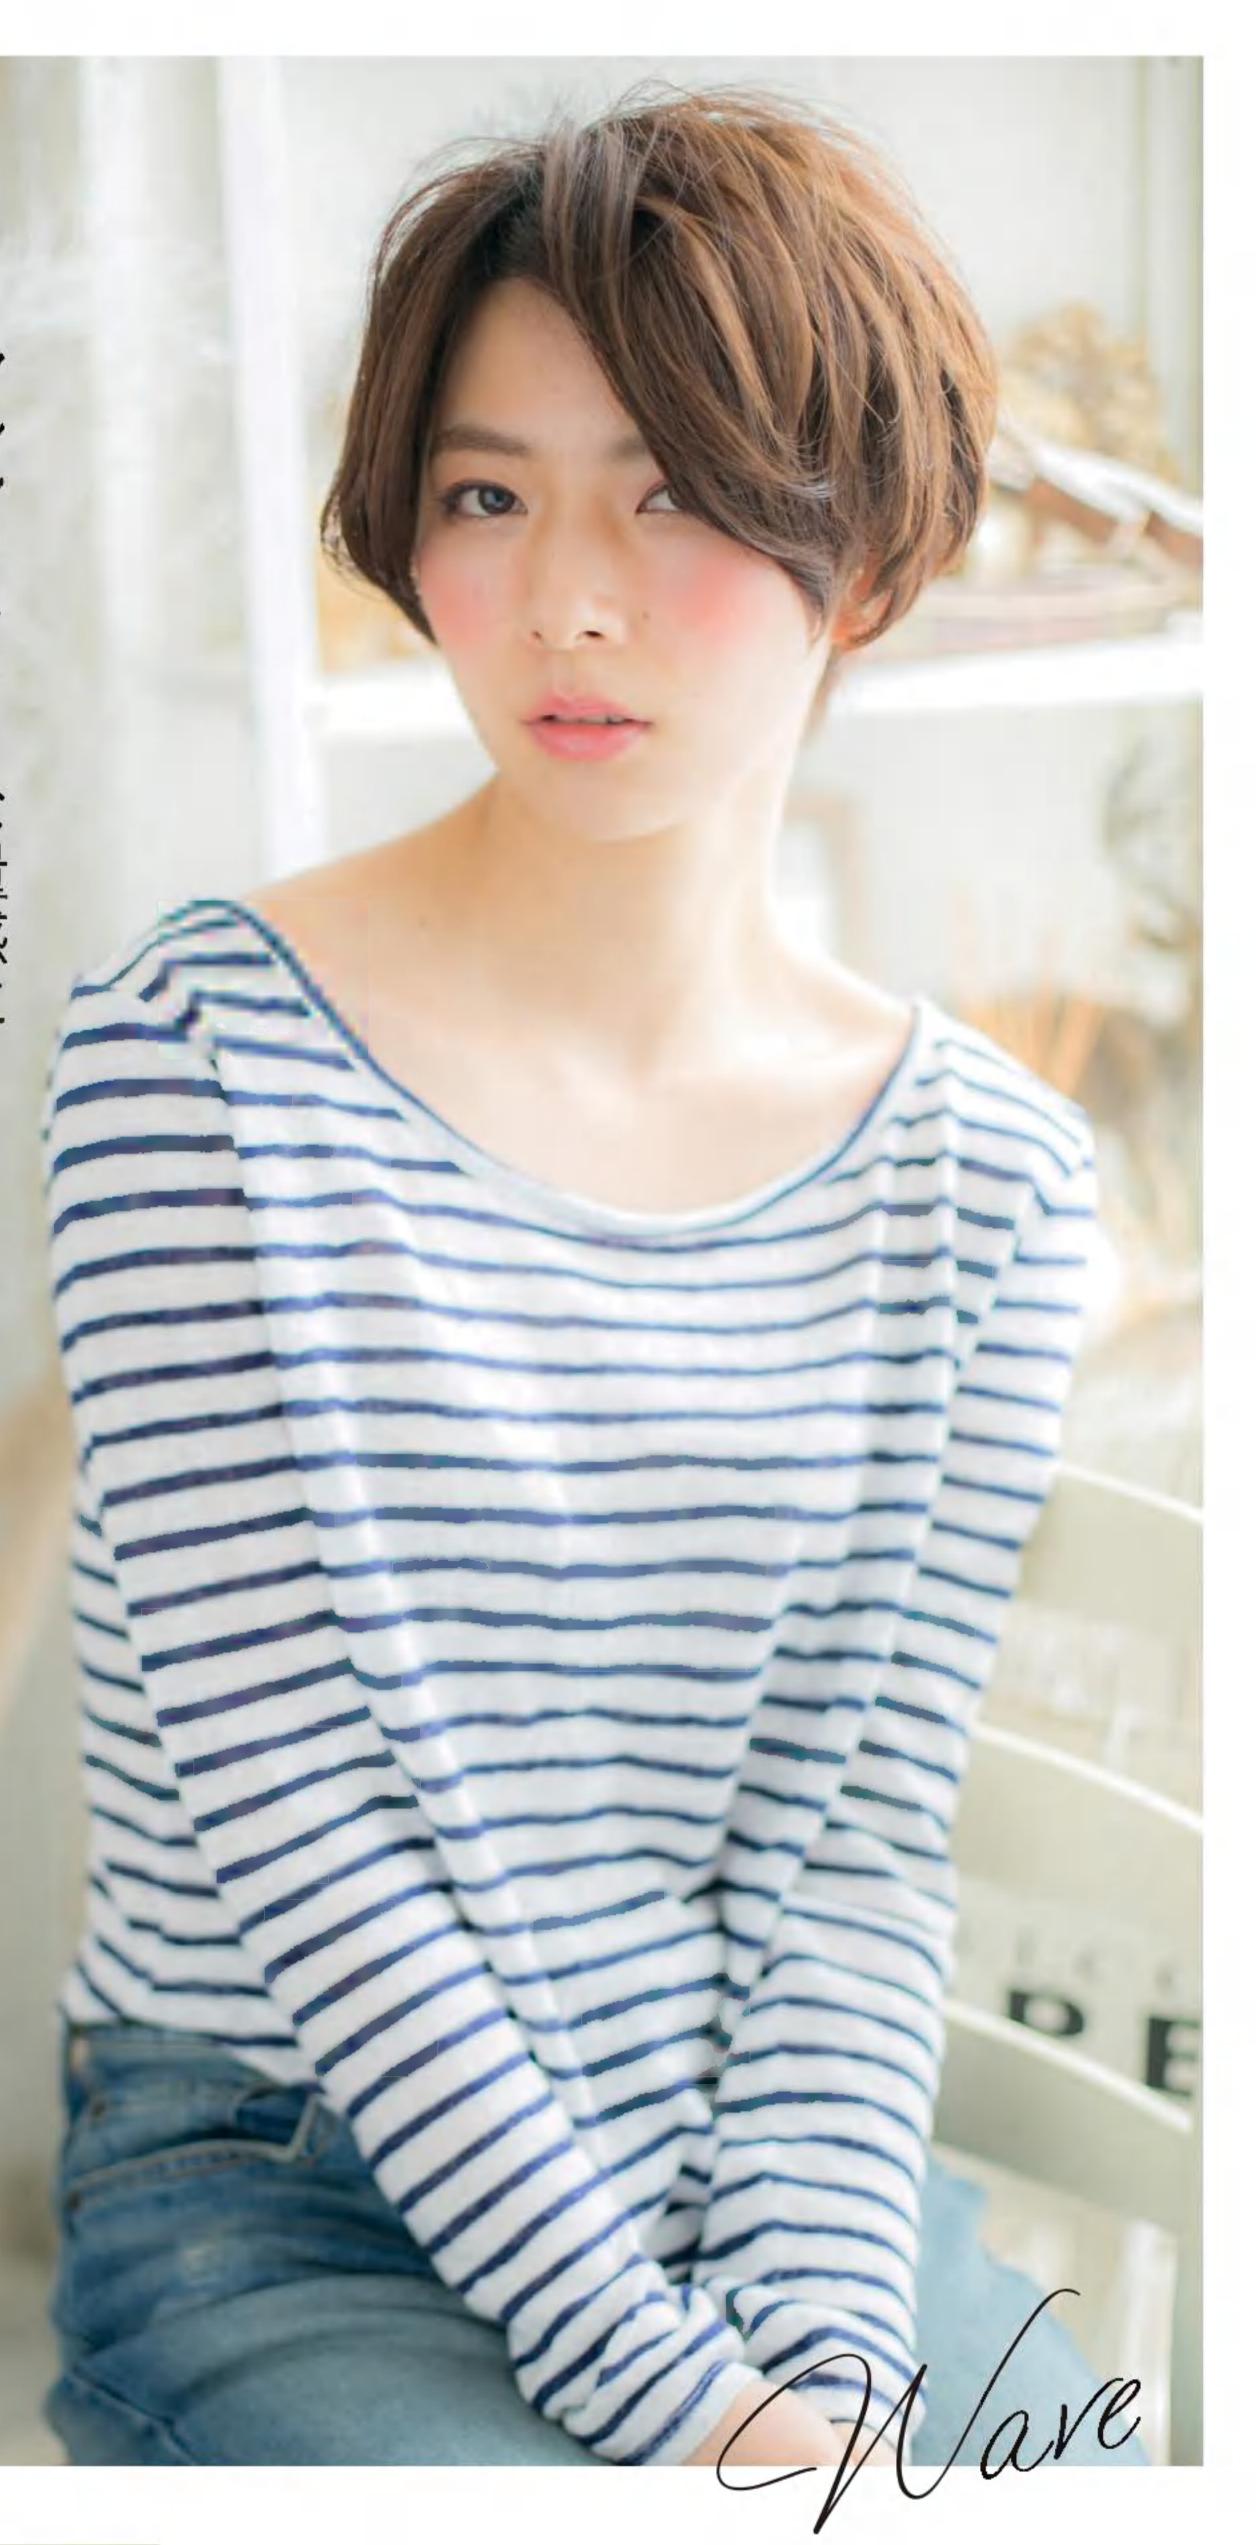

### 

NV

ウェーブヘアにしても、顔まわりを大きく 変えることはありません。お客さまのなかには 大きな変化を敬遠する人が多いからです。 彼女の場合は、可愛らしい雰囲気を壊さないよう、 ウェーブもやわらかさを重視。 しなやかな曲線を描くパーマにしました。 頬骨にかかる毛束を残し、頬の丸みをカバー。

中間から毛先に

大きなカールをつけ

Aラインシルエット

# 似合わせPOINT

| 目力を強調する前髪は<br>そのままキープ     |
|---------------------------|
| 顔まわりの毛束はタイトに<br>して顔型をカバー  |
| 可愛いイメージを損なわ<br>ないソフトなカール感 |

ストレートでもウェーブへアでも、その人の顔型や雰囲気に合わせたシルエット、髪色を提案。 ブランドプロデューサーの谷本一典さんにそのポイントを聞きました。