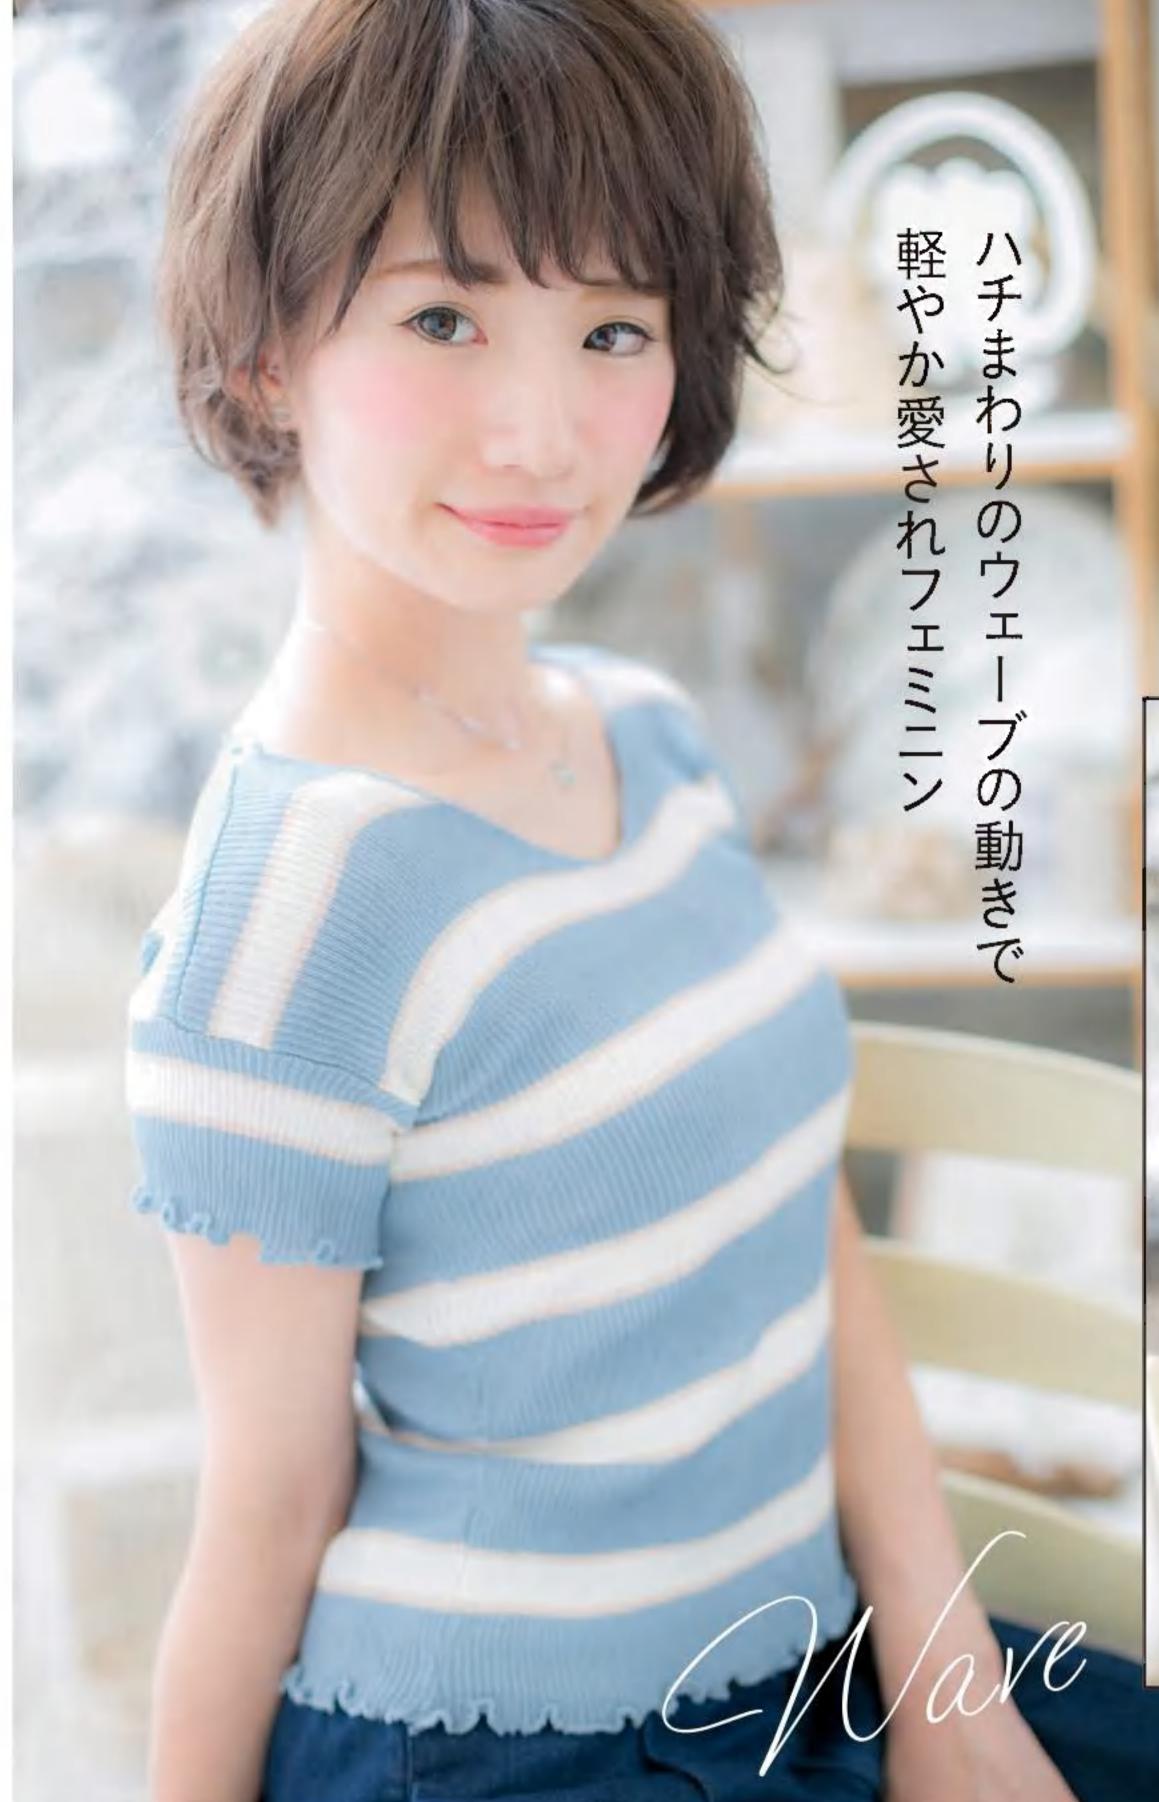

### 

NV

ウェーブヘアにしても、顔まわりを大きく 変えることはありません。お客さまのなかには 大きな変化を敬遠する人が多いからです。 彼女の場合は、可愛らしい雰囲気を壊さないよう、 ウェーブもやわらかさを重視。 しなやかな曲線を描くパーマにしました。 頬骨にかかる毛束を残し、頬の丸みをカバー。

中間から毛先に

大きなカールをつけ

Aラインシルエット

# 似合わせPOINT

| 目力を強調する前髪は<br>そのままキープ     |
|---------------------------|
| 顔まわりの毛束はタイトに<br>して顔型をカバー  |
| 可愛いイメージを損なわ<br>ないソフトなカール感 |

ストレートでもウェーブへアでも、その人の顔型や雰囲気に合わせたシルエット、髪色を提案。 ブランドプロデューサーの谷本一典さんにそのポイントを聞きました。