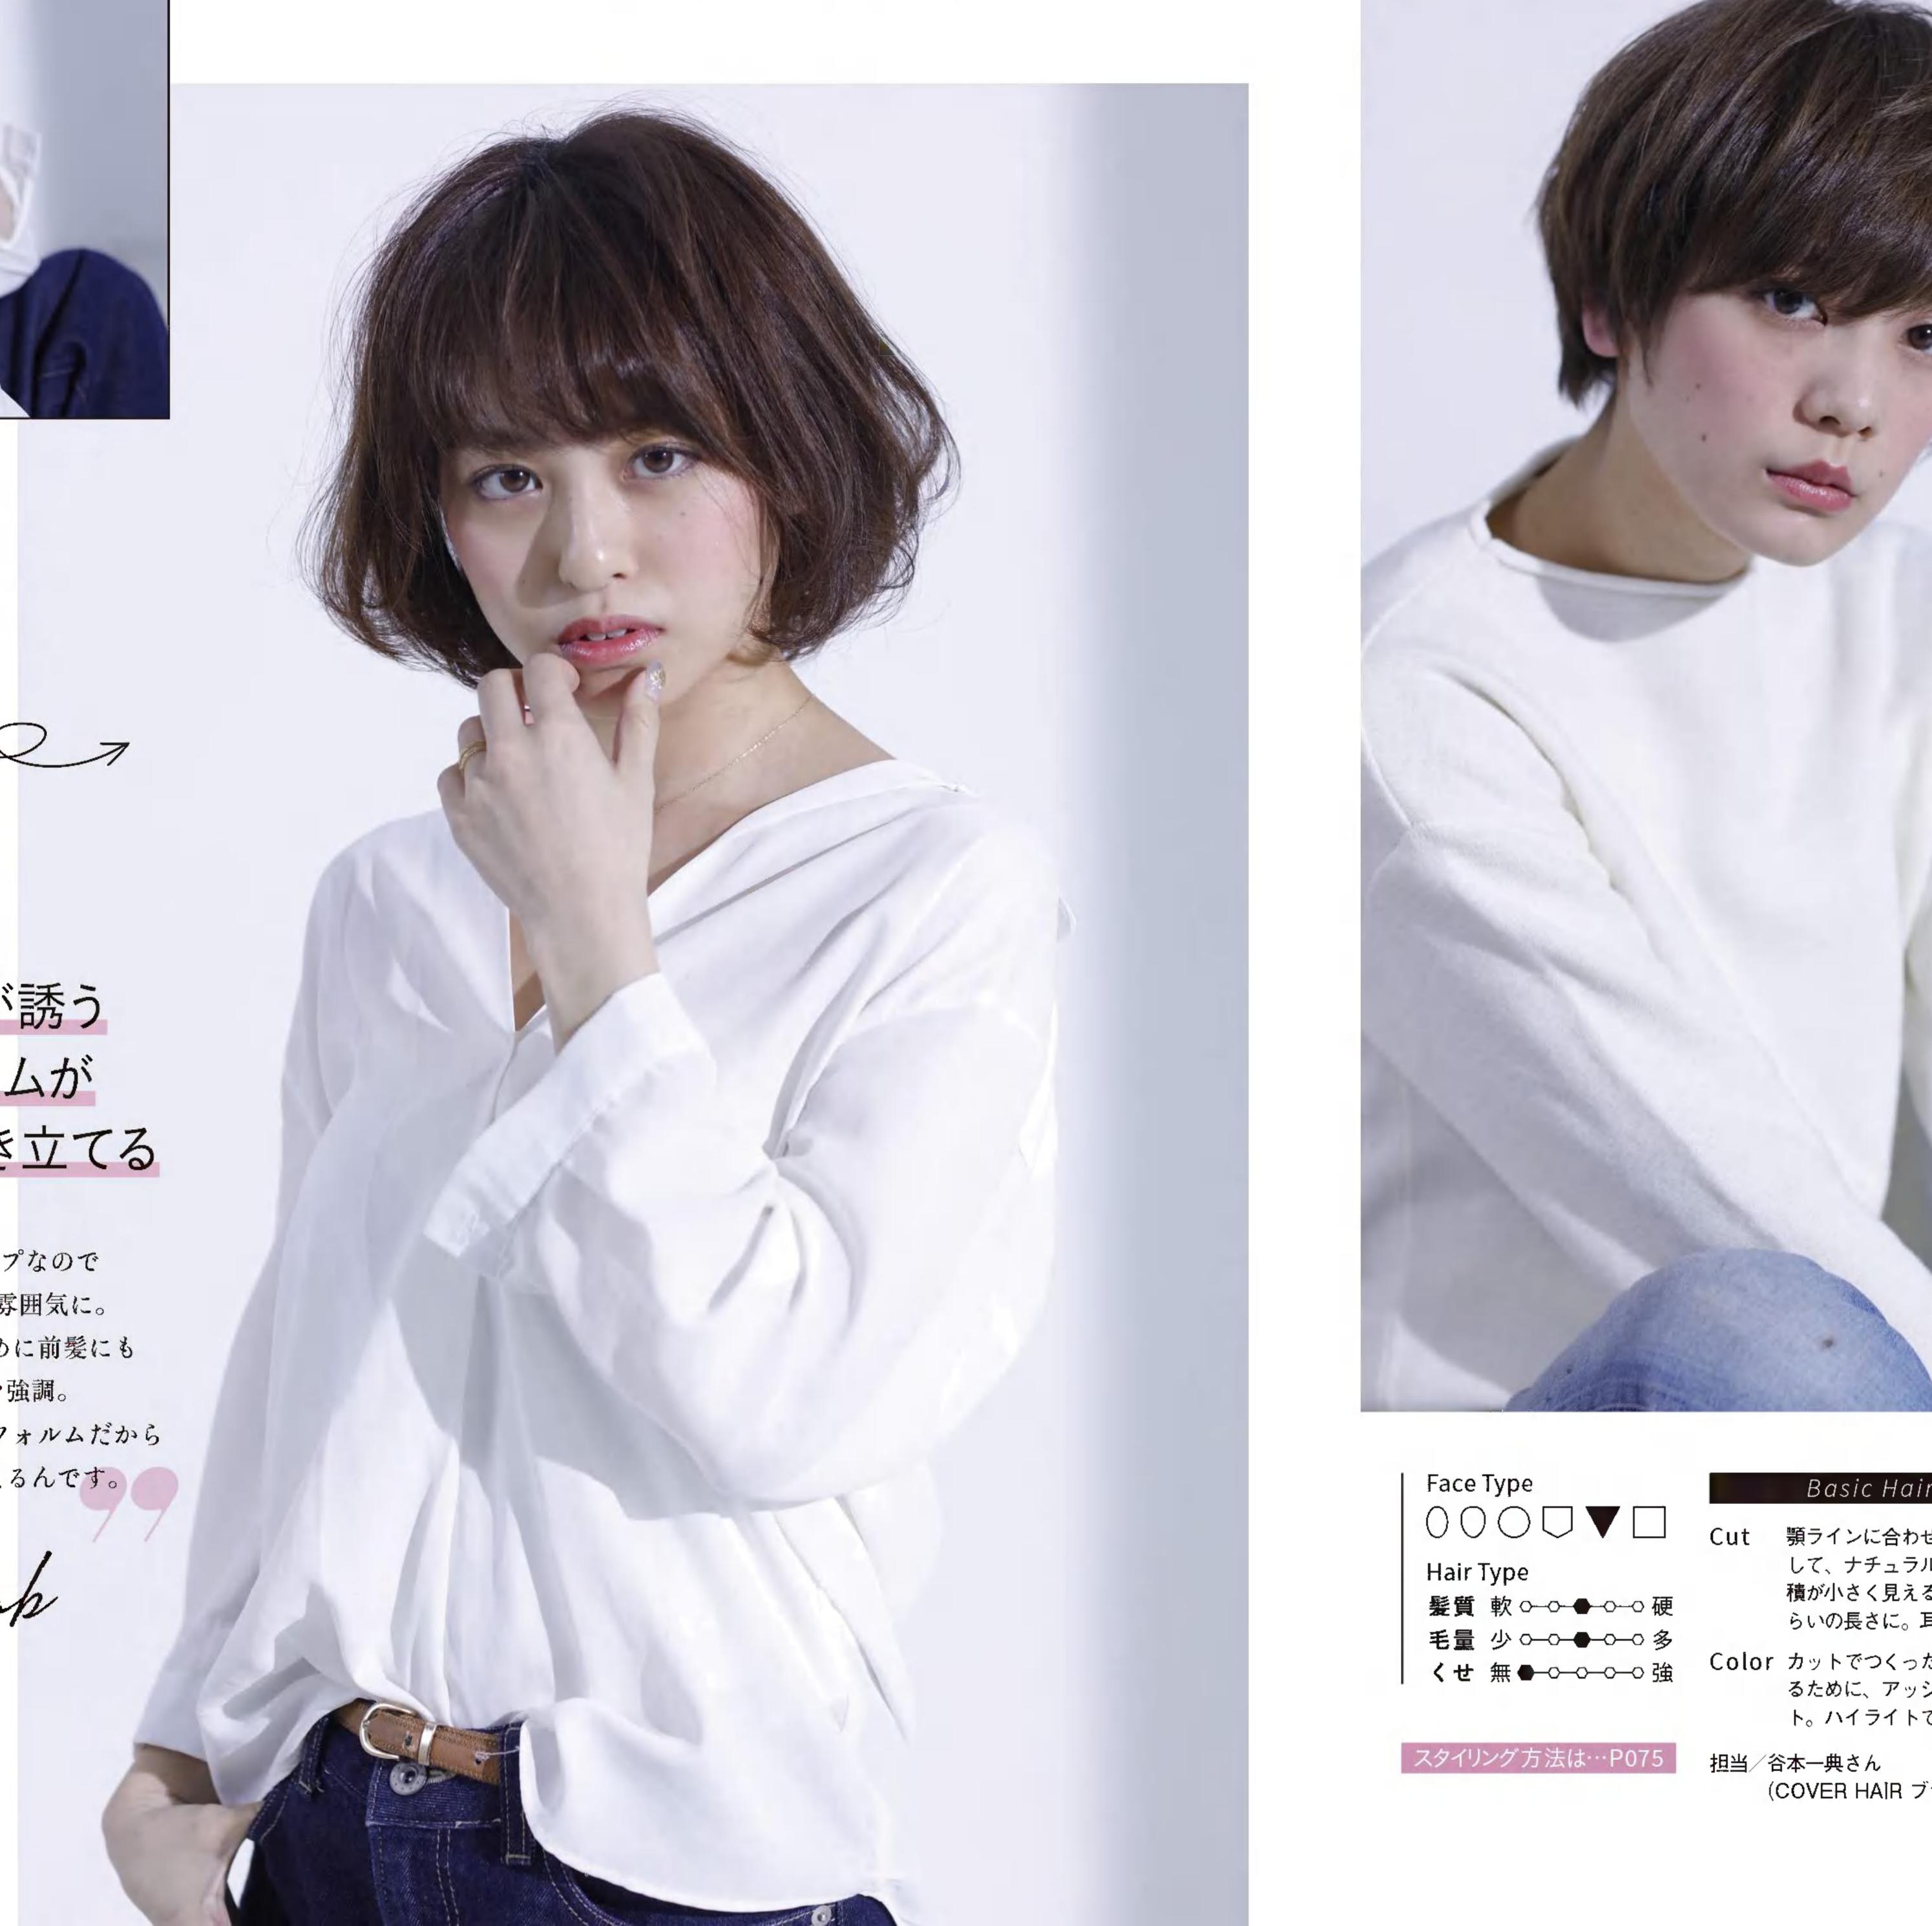

### 

NV

ウェーブヘアにしても、顔まわりを大きく 変えることはありません。お客さまのなかには 大きな変化を敬遠する人が多いからです。 彼女の場合は、可愛らしい雰囲気を壊さないよう、 ウェーブもやわらかさを重視。 しなやかな曲線を描くパーマにしました。 頬骨にかかる毛束を残し、頬の丸みをカバー。

中間から毛先に

大きなカールをつけ

Aラインシルエット

# 似合わせPOINT

| 目力を強調する前髪は<br>そのままキープ     |
|---------------------------|
| 顔まわりの毛束はタイトに<br>して顔型をカバー  |
| 可愛いイメージを損なわ<br>ないソフトなカール感 |

ストレートでもウェーブへアでも、その人の顔型や雰囲気に合わせたシルエット、髪色を提案。 ブランドプロデューサーの谷本一典さんにそのポイントを聞きました。

カールの重なりが誘う エアリーなフォルムが 甘い顔立ちを引き立てる

顔が小さく輪郭がシャープなので 曲線で囲み、やわらかい雰囲気に。 パッチリした目を生かすために前髪にも カールをつけて目元を強調。 ボリューミーに見えてひし形フォルムだから 全身のバランスがよく見えるんです。

Balloon Bob

| Face Type                          | Bas          | ic Hair Style Data                                                          |
|------------------------------------|--------------|-----------------------------------------------------------------------------|
| ○●○□▽□<br>Hair Type<br>髪質 軟⊶→→→→ 硬 | ウンド:<br>ベース( | 目を生かすために前髪を重視。少しラ<br>させて優しい表情に。顎ラインのボブ<br>こ空気感を出すためのレイヤーを入れ<br>カールの動きも出やすい。 |
| 毛量 少♀-♀-♀-♀<br>くせ 無●-●-♀-♀ 強       | ンドレ          | を見ながらセレクト。オレンジをブレ<br>てナチュラルなトーンに。スイートな<br>を引き立てるまろやかカラー。                    |
| スタイリング方法は…P074                     | 担当/谷本一典:     | さん                                                                          |

### Basic Hair Style Data

Cut 顎ラインに合わせてグラデーションでカット して、ナチュラルな丸みフォルムに。顔の面 積が小さく見えるように前髪は目にかかるく らいの長さに。耳のチラ見せで女っぽく。

Color カットでつくったやわらかな質感を引き立て るために、アッシュベースのカラーをセレク ト。ハイライトで毛束の動きをアシスト。

担当/谷本一典さん (COVER HAIR ブランドプロデューサー)