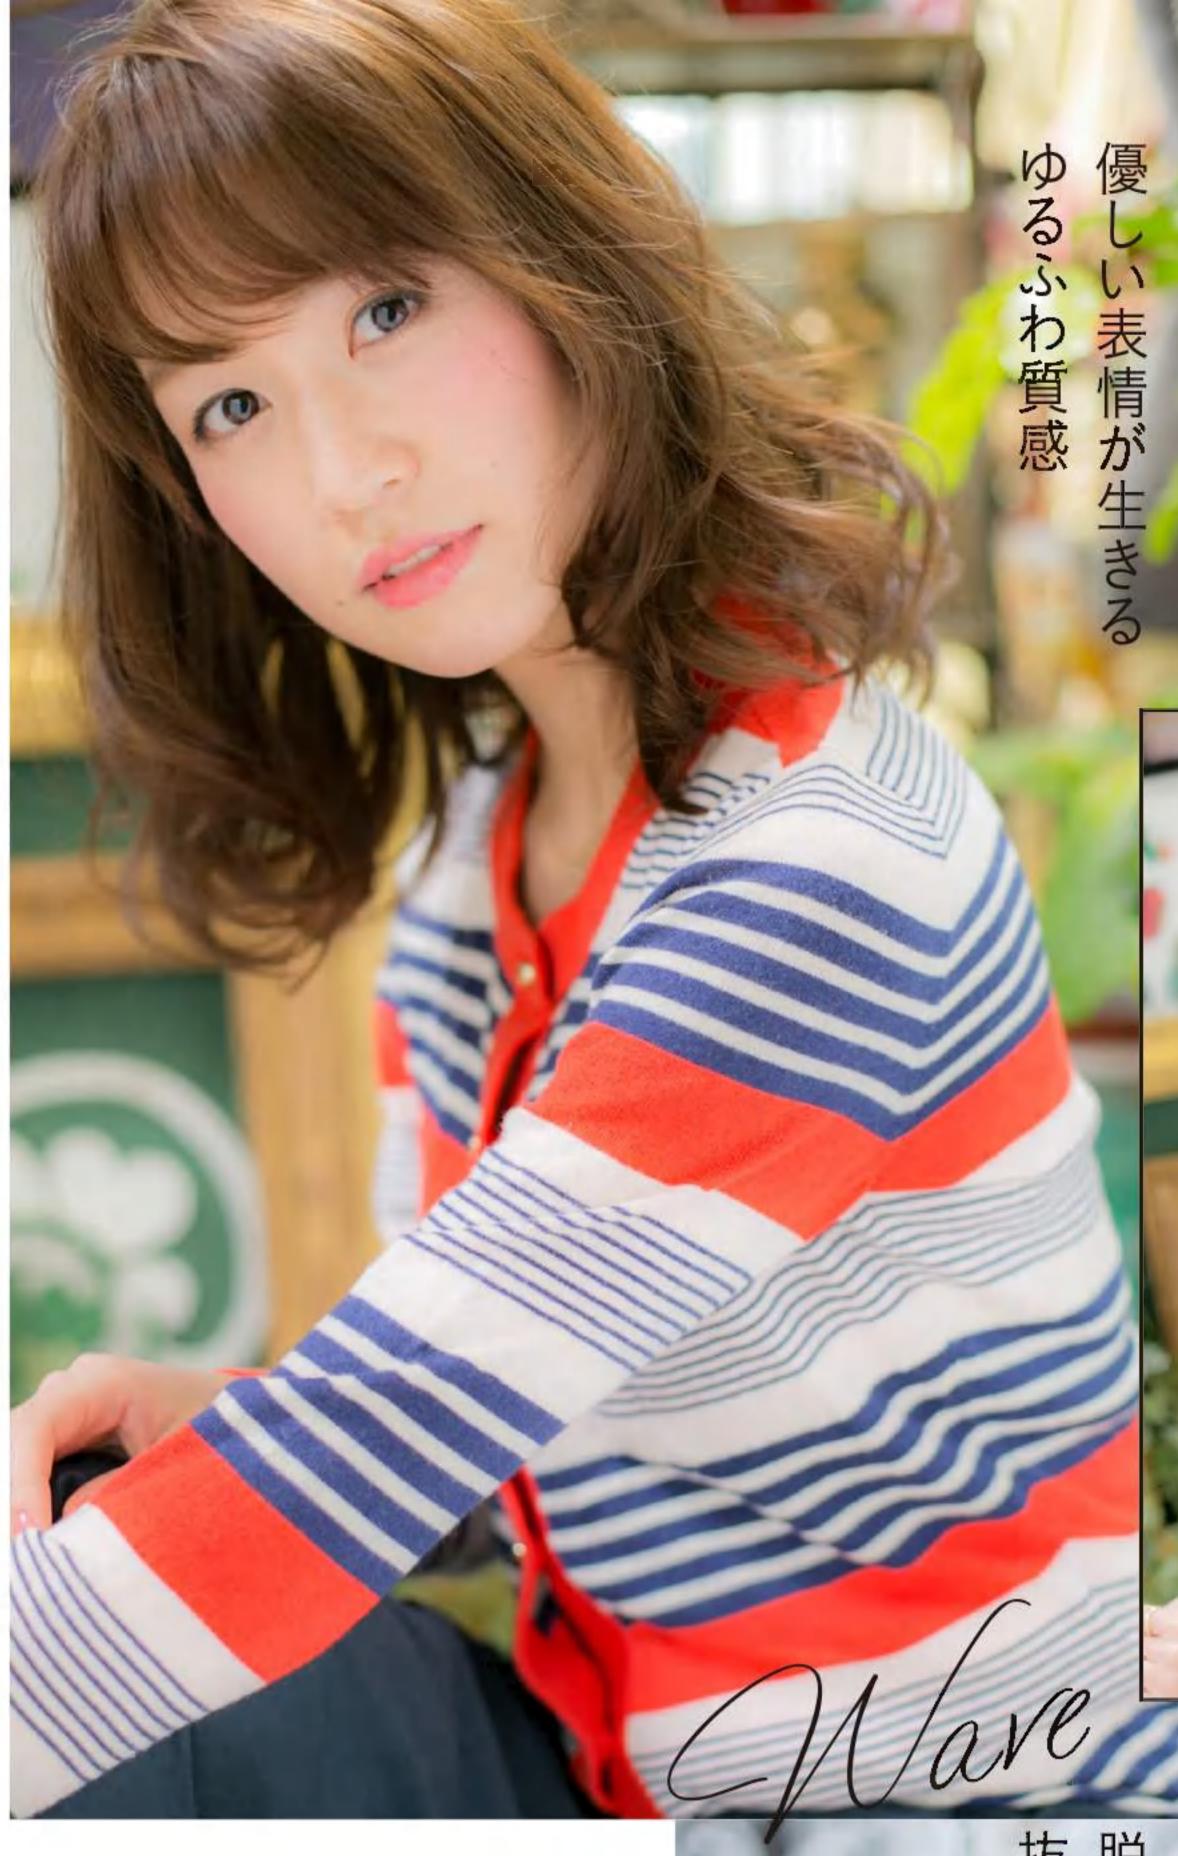

スタイリングだけで印象チェンジ。 毛先をハネさせたウェーブで トレンドを取り入れてみました。 女性らしい内巻きに、カッコよさが 加わり、かえってフェミニンな服が 似合うようになりますよ。 THE OWNER OF

耳前からナチュラルな 前上がりになるようにします

傷んで薄くなっ バッサリカット

10cmほどカット。 傷んだ髪よ、 さようなら……

フォルムを整え、やわらかな 動きが出るよう調整

薄い毛先との バランスをとるため 根元から削ります