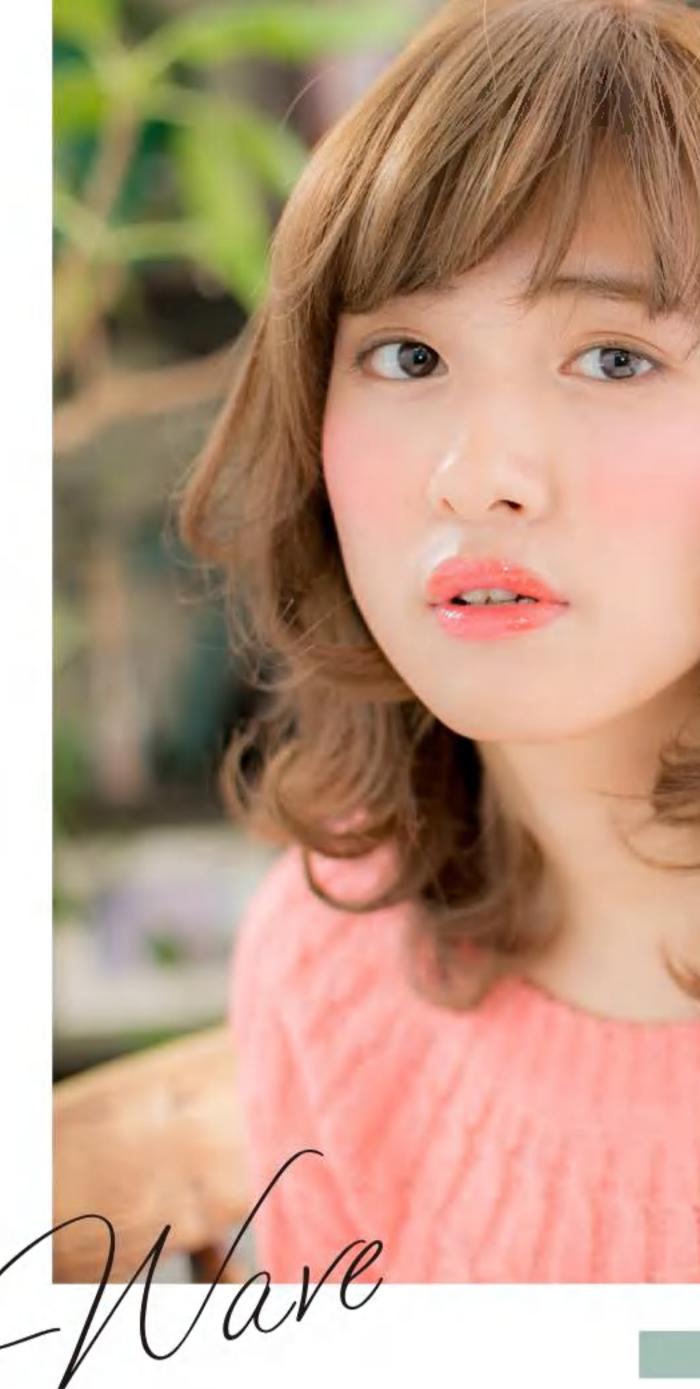

### 

NV

ウェーブヘアにしても、顔まわりを大きく 変えることはありません。お客さまのなかには 大きな変化を敬遠する人が多いからです。 彼女の場合は、可愛らしい雰囲気を壊さないよう、 ウェーブもやわらかさを重視。 しなやかな曲線を描くパーマにしました。 頬骨にかかる毛束を残し、頬の丸みをカバー。

中間から毛先に

大きなカールをつけ

Aラインシルエット

# 似合わせPOINT

| 目力を強調する前髪は<br>そのままキープ     |
|---------------------------|
| 顔まわりの毛束はタイトに<br>して顔型をカバー  |
| 可愛いイメージを損なわ<br>ないソフトなカール感 |

ストレートでもウェーブへアでも、その人の顔型や雰囲気に合わせたシルエット、髪色を提案。 ブランドプロデューサーの谷本一典さんにそのポイントを聞きました。