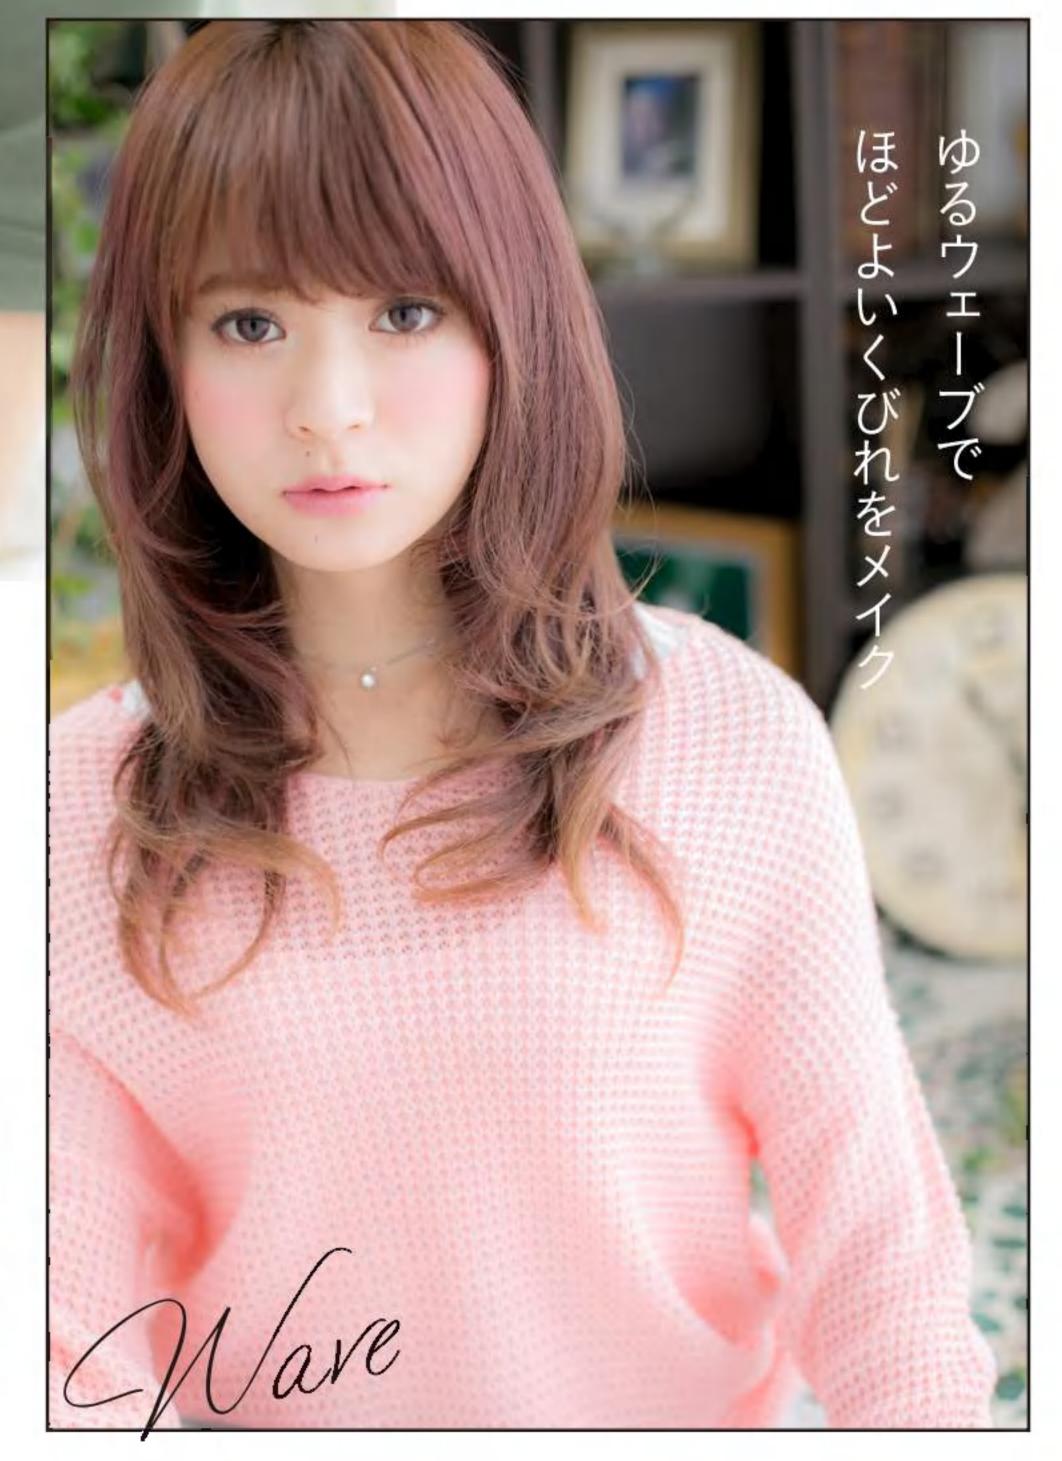

### 

NV

ウェーブヘアにしても、顔まわりを大きく 変えることはありません。お客さまのなかには 大きな変化を敬遠する人が多いからです。 彼女の場合は、可愛らしい雰囲気を壊さないよう、 ウェーブもやわらかさを重視。 しなやかな曲線を描くパーマにしました。 頬骨にかかる毛束を残し、頬の丸みをカバー。

中間から毛先に

大きなカールをつけ

Aラインシルエット

# 似合わせPOINT

| 目力を強調する前髪は<br>そのままキープ     |
|---------------------------|
| 顔まわりの毛束はタイトに<br>して顔型をカバー  |
| 可愛いイメージを損なわ<br>ないソフトなカール感 |

ストレートでもウェーブへアでも、その人の顔型や雰囲気に合わせたシルエット、髪色を提案。 ブランドプロデューサーの谷本一典さんにそのポイントを聞きました。