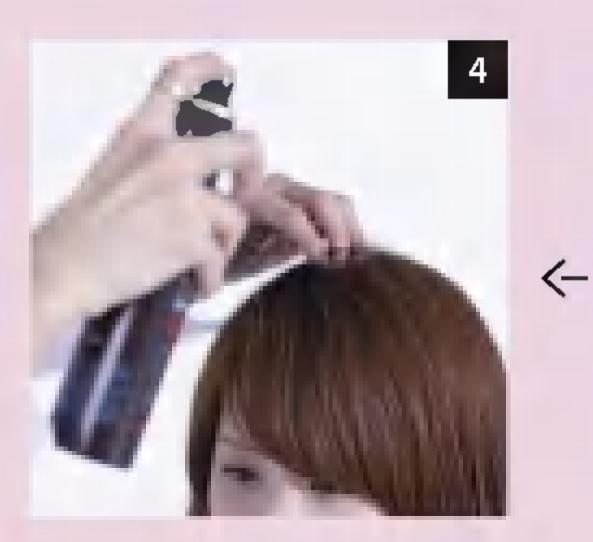

トップの根元を起こし、スプレーを ふきかけてふんわり感をキープ。

手ぐしでできた細い毛束をつまみ、 指でこすりながら浮かせる。

私に似合う美女ボブヘア

カラーやパーマなしでも、カットだけで似合わせがかないます。谷本さんの手によって、 バサバサに伸びたセミロングから、大人女性に人気のボブディへ華麗に変身!

薄くなった毛先を リカット

**玉蟲佳那さん** 定期的にカラーリングはしていた ものの、カットは4ヵ月ぶり。毛 先が傷んでスカスカ状態。前髪は 長めに残すのが希望。